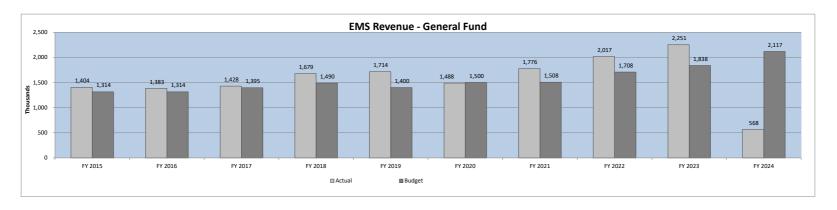

# **Budget versus Actual Report General Fund**

| CENT OF YEAR LAPSED 25%            |               | FY 2       | 2024           |             | FY 2023    | FY 2024 vs  | FY 2023    |   |
|------------------------------------|---------------|------------|----------------|-------------|------------|-------------|------------|---|
|                                    | BUDGET        | Y-T-D      | \$ VARIANCE    | % OF BUDGET | Y-T-D      | \$ VARIANCE | % VARIANCE |   |
| enues and Transfers In:            | 4 46 042 000  | ć 207.505  | ć (46.704.44E) | 406         | 220 520    | ć (20.044)  | 420/       |   |
| leal and Personal Property Taxes   | \$ 16,942,000 |            |                | 1%          | \$ 238,529 | , ,         | -13%       |   |
| usiness Licenses                   | 12,421,015    | 1,586,659  | (10,834,356)   | 13%         | 496,410    | 1,090,249   | 220%       |   |
| ranchise Fees - Cable              | 967,752       | 163,458    | (804,294)      | 17%         | 63,127     | 100,331     | 159%       |   |
| ranchise Fees - Beach              | 52,650        | -          | (52,650)       | 0%          | -          | -           | -          |   |
| ermits                             | 1,979,200     | 655,820    | (1,323,380)    | 33%         | 428,893    | 226,927     | 53%        |   |
| tate Shared Funds                  | 926,755       | 231,688    | (695,067)      | 25%         | 220,656    | 11,032      | 5%         | , |
| ublic Safety                       | -             | 390        | 390            | 0%          | 1,110      | (720)       | -65%       | , |
| MS                                 | 2,117,000     | 567,962    | (1,549,038)    | 27%         | 635,659    | (67,697)    | -11%       | , |
| each Fees                          | 243,000       | 47,158     | (195,842)      | 19%         | 65,541     | (18,383)    | -28%       | , |
| ccommodations Tax - Local          | 7,034,520     | 805,135    | (6,229,385)    | 11%         | 753,412    | 51,723      | 7%         | , |
| 1iscellaneous Revenue              | 345,129       | 53,049     | (292,080)      | 15%         | 40,514     | 12,535      | 31%        |   |
| vestment Income                    | 585,000       | 472,331    | (112,669)      | 81%         | 196,780    | 275,551     | 140%       |   |
| Subtotal                           | 43,614,021    | 4,791,235  | (38,822,786)   | 11%         | 3,140,631  | 1,650,604   | 53%        | _ |
| ransfers In & Other:               | .0,01.,011    | .,,,,,,,,  | (00,022,700)   | /-          | 3,210,002  | 2,000,00    | 3370       |   |
| Short Term Rental                  | 1,750,000     | _          | (1,750,000)    | 0%          |            | _           | _          |   |
| Accommodations Tax - State         | 3,515,021     | 705,000    | (2,810,021)    | 20%         | 435,750    | 269,250     | 62%        |   |
|                                    |               |            |                |             |            | 203,230     |            |   |
| Hospitality Tax                    | 5,062,424     | 1,265,606  | (3,796,818)    | 25%         | 1,265,606  | -           | 0%         |   |
| Beach Preservation Fees            | 1,983,508     | 495,877    | (1,487,631)    | 25%         | 495,877    |             | 0%         |   |
| TIF Tax                            | 110,000       | 27,500     | (82,500)       | 25%         | 38,250     | (10,750)    | -28%       | , |
| Stormwater Utility                 | 125,000       | 31,250     | (93,750)       | 25%         | 31,250     | -           | 0%         | , |
| Capital Projects                   | -             | -          | -              | 0%          | -          | -           | -          | , |
| Electric Franchise Fees            | 540,603       | 135,151    | (405,452)      | 25%         | 135,151    | -           | 0%         | , |
| Sale of Equipment/Vehicles         | -             | 11,923     | 11,923         | 0%          | 330        | 11,593      | 3513%      |   |
| Total Revenues & Transfers In      | 56,700,577    | 7,463,542  | (49,237,035)   | 13%         | 5,542,845  | 1,920,697   | 35%        | _ |
|                                    |               |            |                |             |            |             |            | - |
| nditures:                          |               |            |                |             |            |             |            |   |
| Town Council                       |               |            |                |             |            |             |            |   |
| Personnel                          | 167,742       | 19,511     | (148,231)      | 12%         | 25,564     | (6,053)     | -24%       | , |
| Operating                          | 283,100       | 96,135     | (186,965)      | 34%         | 56,127     | 40,008      | 71%        | , |
| . 0                                | 450,842       | 115,646    | (335,196)      | 26%         | 81,691     | 33,955      | 42%        | , |
| Town Manager                       | ,             | ŕ          | , , ,          |             |            | ,           |            |   |
| Personnel                          | 1,646,277     | 326,693    | (1,319,584)    | 20%         | 273,292    | 53,401      | 20%        |   |
| Operating                          | 51,850        | 15,740     | (36,110)       | 30%         | 9,749      | 5,991       | 61%        |   |
| Operating                          | 1,698,127     | 342,433    |                | 20%         | 283,041    | 59,392      | 21%        | _ |
| Administration/Logal               | 1,090,127     | 342,433    | (1,355,694)    | 20%         | 203,041    | 33,332      | 21%        |   |
| Administration/Legal               | 2 277 0/2     | 722.022    | /2 (54 022)    | 2461        | 704 (01    | 40.550      | 201        |   |
| Personnel                          | 3,377,042     | 723,039    | (2,654,003)    | 21%         | 704,481    | 18,558      | 3%         |   |
| Operating                          | 2,978,958     | 855,710    | (2,123,248)    | 29%         | 647,665    | 208,045     | 32%        | _ |
|                                    | 6,356,000     | 1,578,749  | (4,777,251)    | 25%         | 1,352,146  | 226,603     | 17%        | , |
| Finance                            |               |            |                |             |            |             |            |   |
| Personnel                          | 2,332,548     | 505,384    | (1,827,164)    | 22%         | 444,837    | 60,547      | 14%        | , |
| Operating                          | 335,152       | 55,549     | (279,603)      | 17%         | 52,177     | 3,372       | 6%         |   |
|                                    | 2,667,700     | 560,933    | (2,106,767)    | 21%         | 497,014    | 63,919      | 13%        |   |
| Community Development              | .,,. 30       | , ,        | . ,===,: 3.1   | 0           | ,          | ,-10        | /-         |   |
| Personnel                          | 4,278,396     | 845,628    | (3,432,768)    | 20%         | 633,135    | 212,493     | 34%        | , |
| Operating                          | 607,616       | 68,752     | (538,864)      | 11%         | 34,928     | 33,824      | 97%        |   |
| Operating                          | 4,886,012     | 914,380    | (3,971,632)    | 19%         | 668,063    | 246,317     | 37%        | _ |
| Dublic Projects and Facilities     | 4,080,012     | 914,380    | (5,5/1,032)    | 19%         | 500,003    | 240,31/     | 3/%        |   |
| Public Projects and Facilities     | ,             |            | 10             |             |            |             |            |   |
| Personnel                          | 2,992,536     | 559,611    | (2,432,925)    | 19%         | 549,189    | 10,422      | 2%         |   |
| Operating                          | 5,777,942     | 1,131,668  | (4,646,274)    | 20%         | 994,986    | 136,682     | 14%        | , |
| Capital                            | -             | 101,181    | 101,181        | 0%          | -          | 101,181     | -          |   |
|                                    | 8,770,478     | 1,792,460  | (6,978,018)    | 20%         | 1,544,175  | 248,285     | 16%        |   |
|                                    |               |            |                |             |            |             |            |   |
| Public Safety                      |               |            |                |             |            |             |            |   |
| Personnel                          | 777,855       | 148,930    | (628,925)      | 19%         | -          | 148,930     | -          |   |
| Operating                          | 712,360       | 186,020    | (526,340)      | 26%         | 666,526    | (480,506)   | -72%       |   |
| Capital                            | -             | 429        | 429            | 0%          |            | 429         | , 2,70     |   |
| Capital                            | 1,490,215     | 335,379    | (1,154,836)    | 23%         | 666,526    | (331,147)   | -50%       | - |
|                                    | 1,430,213     | 333,373    | (1,134,030)    | 25/6        | 000,320    | (331,147)   | -30/0      |   |
| Fire Rescue                        |               |            |                |             |            |             |            |   |
| Personnel                          | 10 004 402    | 2 057 205  | (15 027 277)   | 210/        | 2 605 722  | 261 402     | 70/        |   |
|                                    | 18,984,482    | 3,957,205  | (15,027,277)   | 21%         | 3,695,722  | 261,483     | 7%         |   |
| Operating                          | 1,320,326     | 215,814    | (1,104,512)    | 16%         | 260,543    | (44,729)    | -17%       |   |
| Capital                            | 842,182       | -          | (842,182)      | 0%          | <u> </u>   | -           | -          | _ |
|                                    | 21,146,990    | 4,173,019  | (16,973,971)   | 20%         | 3,956,265  | 216,754     | 5%         | Ċ |
| ownwide                            | 7,514,613     | 2,312,466  | (5,202,147)    | 31%         | 1,475,446  | 837,020     | 57%        | j |
|                                    |               |            | ·              |             |            |             |            |   |
| nsfers Out:                        |               |            |                |             |            |             |            |   |
| Housing                            | 2,000,000     | 2,000,000  | -              | 100%        | -          | 2,000,000   | -          |   |
| Sale of Land                       | 1,000,000     | 1,000,000  | -              | 100%        | -          | 1,000,000   | -          |   |
| Total Expenditures & Transfers Out | 57,980,977    | 15,125,465 | (42,855,512)   | 26%         | 10,524,367 | 4,601,098   | 44%        | - |
|                                    |               |            |                |             |            |             |            | - |
|                                    |               |            |                |             |            |             |            |   |