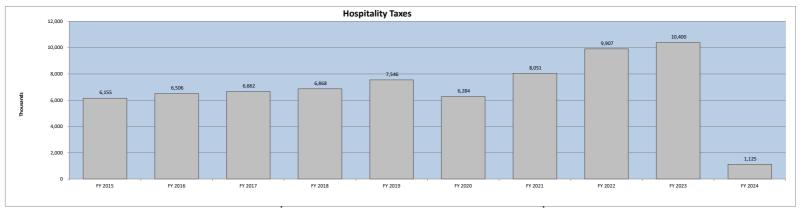

**Tourism-driven revenue** results which is comprised of ATAX/Beach and Hospitality taxes are slightly up a combined basis 5% higher than last fiscal year. Many returns are quarterly, so there can be a change in the mix of returns from quarterly to monthly – so it will be important to look at a full quarter totals which won't be available until the October results. The local ATAX and Beach Fees are based on accommodations while the HTAX is a function of prepared meals and beverage sales.

|         | Local ATAX/ | Beach Preservation | <u>Fees</u> | <u> </u>  | Hospitality Tax |          | <u>Total</u> |           |          |  |
|---------|-------------|--------------------|-------------|-----------|-----------------|----------|--------------|-----------|----------|--|
|         | Received    | \$ Change          | % Change    | Received  | \$ Change       | % Change | Received     | \$ Change | % Change |  |
| FY 2023 | 2,260,236   |                    |             | 1,099,256 |                 |          | 3,359,492    |           |          |  |
| FY 2024 | 2,415,404   | 155,168            | 7%          | 1,125,307 | 26,051          | 2%       | 3,540,711    | 181,219   | 5%       |  |

|                           |    | FY 2024<br>actual |    | FY 2023<br>actual |    | \$<br>variance | %<br>variance | Variance<br>Code |
|---------------------------|----|-------------------|----|-------------------|----|----------------|---------------|------------------|
|                           | _  |                   | _  |                   | _  |                | 201           |                  |
| State accommodations tax  | \$ | -                 | \$ | -                 | \$ | -              | 0%            |                  |
| Tax increment financing   |    | 31,963            |    | 11,238            |    | 20,725         | 184%          | В                |
| Real estate transfer fees |    | 1,318,874         |    | 1,383,888         |    | (65,014)       | -5%           | Α                |
| Beach preservation fees   |    | 1,610,269         |    | 1,506,824         |    | 103,445        | 7%            | Α                |
| Hospitality tax           |    | 1,125,307         |    | 1,099,256         |    | 26,051         | 2%            | Α                |
| Natural disaster tax      |    | -                 |    | 67,377            |    | (67,377)       | -100%         | E                |
| Road Usage Fees           |    | 299               |    | 3,057             |    | (2,758)        | -90%          | D                |
| Short-term rental fee     |    | 113,000           |    | -                 |    | 113,000        | 100%          | F                |
| Community Dev Corp        |    | -                 |    | -                 |    | -              | 0%            |                  |
| Electric franchise fee    |    | 590,376           |    | 580,877           |    | 9,499          | 2%            | C                |
|                           | \$ | 4,790,088         | \$ | 4,652,517         | \$ | 137,571        | 3%            |                  |