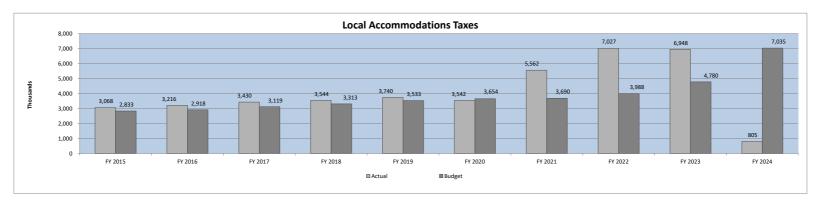

**Tourism-driven revenue** results which is comprised of ATAX/Beach and Hospitality taxes are slightly up a combined basis 5% higher than last fiscal year. Many returns are quarterly, so there can be a change in the mix of returns from quarterly to monthly – so it will be important to look at a full quarter totals which won't be available until the October results. The local ATAX and Beach Fees are based on accommodations while the HTAX is a function of prepared meals and beverage sales.

|         | Local ATAX/ | Beach Preservation | <u>Fees</u> | <u> </u>  | Hospitality Tax |          | <u>Total</u> |           |          |  |
|---------|-------------|--------------------|-------------|-----------|-----------------|----------|--------------|-----------|----------|--|
|         | Received    | \$ Change          | % Change    | Received  | \$ Change       | % Change | Received     | \$ Change | % Change |  |
| FY 2023 | 2,260,236   |                    |             | 1,099,256 |                 |          | 3,359,492    |           |          |  |
| FY 2024 | 2,415,404   | 155,168            | 7%          | 1,125,307 | 26,051          | 2%       | 3,540,711    | 181,219   | 5%       |  |

# **Budget versus Actual Report General Fund**

| CENT OF YEAR LAPSED 25%            |               | FY 2       | 2024           |             | FY 2023    | FY 2024 vs  | FY 2023    |   |
|------------------------------------|---------------|------------|----------------|-------------|------------|-------------|------------|---|
|                                    | BUDGET        | Y-T-D      | \$ VARIANCE    | % OF BUDGET | Y-T-D      | \$ VARIANCE | % VARIANCE |   |
| enues and Transfers In:            | 4 46 042 000  | ć 207.505  | ć (46.704.44E) | 406         | 220 520    | ć (20.044)  | 420/       |   |
| leal and Personal Property Taxes   | \$ 16,942,000 |            |                | 1%          | \$ 238,529 | , ,         | -13%       |   |
| usiness Licenses                   | 12,421,015    | 1,586,659  | (10,834,356)   | 13%         | 496,410    | 1,090,249   | 220%       |   |
| ranchise Fees - Cable              | 967,752       | 163,458    | (804,294)      | 17%         | 63,127     | 100,331     | 159%       |   |
| ranchise Fees - Beach              | 52,650        | -          | (52,650)       | 0%          | -          | -           | -          |   |
| ermits                             | 1,979,200     | 655,820    | (1,323,380)    | 33%         | 428,893    | 226,927     | 53%        |   |
| tate Shared Funds                  | 926,755       | 231,688    | (695,067)      | 25%         | 220,656    | 11,032      | 5%         | , |
| ublic Safety                       | -             | 390        | 390            | 0%          | 1,110      | (720)       | -65%       | , |
| MS                                 | 2,117,000     | 567,962    | (1,549,038)    | 27%         | 635,659    | (67,697)    | -11%       | , |
| each Fees                          | 243,000       | 47,158     | (195,842)      | 19%         | 65,541     | (18,383)    | -28%       | , |
| ccommodations Tax - Local          | 7,034,520     | 805,135    | (6,229,385)    | 11%         | 753,412    | 51,723      | 7%         | , |
| 1iscellaneous Revenue              | 345,129       | 53,049     | (292,080)      | 15%         | 40,514     | 12,535      | 31%        |   |
| vestment Income                    | 585,000       | 472,331    | (112,669)      | 81%         | 196,780    | 275,551     | 140%       |   |
| Subtotal                           | 43,614,021    | 4,791,235  | (38,822,786)   | 11%         | 3,140,631  | 1,650,604   | 53%        | _ |
| ransfers In & Other:               | .0,01.,011    | .,,,,,,,,  | (00,022,700)   | /-          | 3,210,002  | 2,000,00    | 3370       |   |
| Short Term Rental                  | 1,750,000     | _          | (1,750,000)    | 0%          |            | _           | _          |   |
| Accommodations Tax - State         | 3,515,021     | 705,000    | (2,810,021)    | 20%         | 435,750    | 269,250     | 62%        |   |
|                                    |               |            |                |             |            | 203,230     |            |   |
| Hospitality Tax                    | 5,062,424     | 1,265,606  | (3,796,818)    | 25%         | 1,265,606  | -           | 0%         |   |
| Beach Preservation Fees            | 1,983,508     | 495,877    | (1,487,631)    | 25%         | 495,877    |             | 0%         |   |
| TIF Tax                            | 110,000       | 27,500     | (82,500)       | 25%         | 38,250     | (10,750)    | -28%       | , |
| Stormwater Utility                 | 125,000       | 31,250     | (93,750)       | 25%         | 31,250     | -           | 0%         | , |
| Capital Projects                   | -             | -          | -              | 0%          | -          | -           | -          | , |
| Electric Franchise Fees            | 540,603       | 135,151    | (405,452)      | 25%         | 135,151    | -           | 0%         | , |
| Sale of Equipment/Vehicles         | -             | 11,923     | 11,923         | 0%          | 330        | 11,593      | 3513%      |   |
| Total Revenues & Transfers In      | 56,700,577    | 7,463,542  | (49,237,035)   | 13%         | 5,542,845  | 1,920,697   | 35%        | _ |
|                                    |               |            |                |             |            |             |            | - |
| nditures:                          |               |            |                |             |            |             |            |   |
| Town Council                       |               |            |                |             |            |             |            |   |
| Personnel                          | 167,742       | 19,511     | (148,231)      | 12%         | 25,564     | (6,053)     | -24%       | , |
| Operating                          | 283,100       | 96,135     | (186,965)      | 34%         | 56,127     | 40,008      | 71%        | , |
| . 0                                | 450,842       | 115,646    | (335,196)      | 26%         | 81,691     | 33,955      | 42%        | , |
| Town Manager                       | ,             | ŕ          | , , ,          |             |            | ,           |            |   |
| Personnel                          | 1,646,277     | 326,693    | (1,319,584)    | 20%         | 273,292    | 53,401      | 20%        |   |
| Operating                          | 51,850        | 15,740     | (36,110)       | 30%         | 9,749      | 5,991       | 61%        |   |
| Operating                          | 1,698,127     | 342,433    |                | 20%         | 283,041    | 59,392      | 21%        | _ |
| Administration/Logal               | 1,090,127     | 342,433    | (1,355,694)    | 20%         | 203,041    | 33,332      | 21%        |   |
| Administration/Legal               | 2 277 0/2     | 722.022    | /2 (54 022)    | 2461        | 704 (01    | 40.550      | 201        |   |
| Personnel                          | 3,377,042     | 723,039    | (2,654,003)    | 21%         | 704,481    | 18,558      | 3%         |   |
| Operating                          | 2,978,958     | 855,710    | (2,123,248)    | 29%         | 647,665    | 208,045     | 32%        | _ |
|                                    | 6,356,000     | 1,578,749  | (4,777,251)    | 25%         | 1,352,146  | 226,603     | 17%        | , |
| Finance                            |               |            |                |             |            |             |            |   |
| Personnel                          | 2,332,548     | 505,384    | (1,827,164)    | 22%         | 444,837    | 60,547      | 14%        | , |
| Operating                          | 335,152       | 55,549     | (279,603)      | 17%         | 52,177     | 3,372       | 6%         |   |
|                                    | 2,667,700     | 560,933    | (2,106,767)    | 21%         | 497,014    | 63,919      | 13%        |   |
| Community Development              | .,,. 30       | , ,        | . ,===,: 3.1   | 0           | ,          | ,-10        | /-         |   |
| Personnel                          | 4,278,396     | 845,628    | (3,432,768)    | 20%         | 633,135    | 212,493     | 34%        | , |
| Operating                          | 607,616       | 68,752     | (538,864)      | 11%         | 34,928     | 33,824      | 97%        |   |
| Operating                          | 4,886,012     | 914,380    | (3,971,632)    | 19%         | 668,063    | 246,317     | 37%        | _ |
| Dublic Projects and Facilities     | 4,080,012     | 914,380    | (5,5/1,032)    | 19%         | 500,003    | 240,31/     | 3/%        |   |
| Public Projects and Facilities     | ,             |            | 10             |             |            |             |            |   |
| Personnel                          | 2,992,536     | 559,611    | (2,432,925)    | 19%         | 549,189    | 10,422      | 2%         |   |
| Operating                          | 5,777,942     | 1,131,668  | (4,646,274)    | 20%         | 994,986    | 136,682     | 14%        | , |
| Capital                            | -             | 101,181    | 101,181        | 0%          | -          | 101,181     | -          |   |
|                                    | 8,770,478     | 1,792,460  | (6,978,018)    | 20%         | 1,544,175  | 248,285     | 16%        |   |
|                                    |               |            |                |             |            |             |            |   |
| Public Safety                      |               |            |                |             |            |             |            |   |
| Personnel                          | 777,855       | 148,930    | (628,925)      | 19%         | -          | 148,930     | -          |   |
| Operating                          | 712,360       | 186,020    | (526,340)      | 26%         | 666,526    | (480,506)   | -72%       |   |
| Capital                            | -             | 429        | 429            | 0%          |            | 429         | , 2,70     |   |
| Capital                            | 1,490,215     | 335,379    | (1,154,836)    | 23%         | 666,526    | (331,147)   | -50%       | - |
|                                    | 1,430,213     | 333,373    | (1,134,030)    | 25/6        | 000,320    | (331,147)   | -30/0      |   |
| Fire Rescue                        |               |            |                |             |            |             |            |   |
| Personnel                          | 10 004 402    | 2 057 205  | (15 027 277)   | 210/        | 2 605 722  | 261 402     | 70/        |   |
|                                    | 18,984,482    | 3,957,205  | (15,027,277)   | 21%         | 3,695,722  | 261,483     | 7%         |   |
| Operating                          | 1,320,326     | 215,814    | (1,104,512)    | 16%         | 260,543    | (44,729)    | -17%       |   |
| Capital                            | 842,182       | -          | (842,182)      | 0%          | <u> </u>   | -           | -          | _ |
|                                    | 21,146,990    | 4,173,019  | (16,973,971)   | 20%         | 3,956,265  | 216,754     | 5%         | Ċ |
| ownwide                            | 7,514,613     | 2,312,466  | (5,202,147)    | 31%         | 1,475,446  | 837,020     | 57%        | j |
|                                    |               |            | ·              |             |            |             |            |   |
| nsfers Out:                        |               |            |                |             |            |             |            |   |
| Housing                            | 2,000,000     | 2,000,000  | -              | 100%        | -          | 2,000,000   | -          |   |
| Sale of Land                       | 1,000,000     | 1,000,000  | -              | 100%        | -          | 1,000,000   | -          |   |
| Total Expenditures & Transfers Out | 57,980,977    | 15,125,465 | (42,855,512)   | 26%         | 10,524,367 | 4,601,098   | 44%        | - |
|                                    |               |            |                |             |            |             |            | - |
|                                    |               |            |                |             |            |             |            |   |