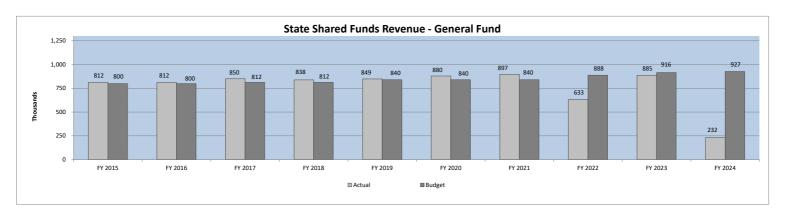

## Revenue Analysis General Fund

State Shared Revenue - General Fund Revenues by Month/Fiscal Year

| Fiscal Year | July | August  | September | Quarter 1 | October | November | December | Quarter 2 | January | February | March | Quarter 3 | April   | May | June    | Quarter 4 | Total   |
|-------------|------|---------|-----------|-----------|---------|----------|----------|-----------|---------|----------|-------|-----------|---------|-----|---------|-----------|---------|
| 2015        | -    | -       | -         | -         | 270,657 | -        | -        | 270,657   | 176,555 | -        | -     | 176,555   | 176,555 | -   | 188,318 | 364,873   | 812,085 |
|             | 0%   | 0%      | 0%        | 0%        | 33%     | 0%       | 0%       | 33%       | 22%     | 0%       | 0%    | 22%       | 22%     | 0%  | 23%     | 45%       | 100%    |
| 2016        | -    | -       | -         | -         | 235,369 | -        | -        | 235,369   | 188,318 | -        | -     | 188,318   | 188,317 | -   | 200,318 | 388,635   | 812,322 |
|             | 0%   | 0%      | 0%        | 0%        | 29%     | 0%       | 0%       | 29%       | 23%     | 0%       | 0%    | 23%       | 23%     | 0%  | 25%     | 48%       | 100%    |
| 2017        | -    | -       | -         | -         | 239,980 | -        | -        | 239,980   | 200,080 | -        | -     | 200,080   | 200,081 | 274 | 209,491 | 409,846   | 849,906 |
|             | 0%   | 0%      | 0%        | 0%        | 28%     | 0%       | 0%       | 28%       | 24%     | 0%       | 0%    | 24%       | 24%     | 0%  | 25%     | 48%       | 100%    |
| 2018        | -    | -       | -         | -         | 209,491 | -        | -        | 209,491   | 209,490 | -        | -     | 209,490   | 209,491 | 361 | 209,490 | 419,342   | 838,323 |
|             | 0%   | 0%      | 0%        | 0%        | 25%     | 0%       | 0%       | 25%       | 25%     | 0%       | 0%    | 25%       | 25%     | 0%  | 25%     | 50%       | 100%    |
| 2019        | -    | -       | -         | -         | 209,491 | -        | -        | 209,491   | 209,436 | -        | -     | 209,436   | 209,437 | -   | 220,378 | 429,815   | 848,742 |
|             | 0%   | 0%      | 0%        | 0%        | 25%     | 0%       | 0%       | 25%       | 25%     | 0%       | 0%    | 25%       | 25%     | 0%  | 26%     | 51%       | 100%    |
| 2020        | -    | -       | -         | -         | 219,899 | -        | -        | 219,899   | 219,900 | -        | -     | 219,900   | 219,899 | -   | 220,161 | 440,060   | 879,859 |
|             | 0%   | 0%      | 0%        | 0%        | 25%     | 0%       | 0%       | 25%       | 25%     | 0%       | 0%    | 25%       | 25%     | 0%  | 25%     | 50%       | 100%    |
| 2021        | -    | -       | -         | -         | 219,899 | -        | -        | 219,899   | 219,900 | -        | -     | 219,900   | 219,899 | -   | 237,211 | 457,110   | 896,909 |
|             | 0%   | 0%      | 0%        | 0%        | 25%     | 0%       | 0%       | 25%       | 25%     | 0%       | 0%    | 25%       | 25%     | 0%  | 26%     | 51%       | 100%    |
| 2022        | -    | -       | -         | -         | -       | 210,148  | -        | 210,148   | -       | 208,011  | -     | 208,011   | 214,422 | 663 | -       | 215,085   | 633,244 |
|             | 0%   | 0%      | 0%        | 0%        | 0%      | 33%      | 0%       | 33%       | 0%      | 33%      | 0%    | 33%       | 34%     | 0%  | 0%      | 34%       | 100%    |
| 2023        | -    | 220,655 | -         | 220,655   | 220,656 | -        | -        | 220,656   | 220,655 | 2,453    | -     | 223,108   | 220,655 | -   | 15      | 220,670   | 885,089 |
|             | 0%   | 25%     | 0%        | 25%       | 25%     | 0%       | 0%       | 25%       | 25%     | 0%       | 0%    | 25%       | 25%     | 0%  | 0%      | 25%       | 100%    |
| 2024        | -    | 231,688 | -         | 231,688   | -       | -        | -        | -         | -       | -        | -     | -         | -       | -   | -       | -         | 231,688 |
|             | 0%   | 100%    | 0%        | 100%      | 0%      | 0%       | 0%       | 0%        | 0%      | 0%       | 0%    | 0%        | 0%      | 0%  | 0%      | 0%        | 100%    |