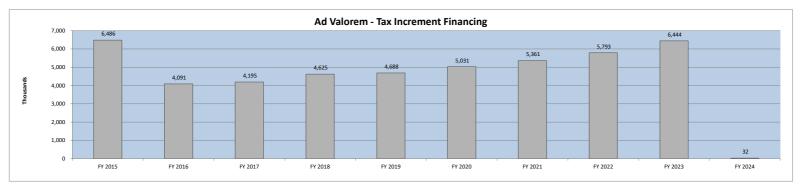

|                           |    | FY 2024<br>actual |    | FY 2023<br>actual |    | \$<br>variance | %<br>variance | Variance<br>Code |
|---------------------------|----|-------------------|----|-------------------|----|----------------|---------------|------------------|
|                           | _  |                   | _  |                   | _  |                | 201           |                  |
| State accommodations tax  | \$ | -                 | \$ | -                 | \$ | -              | 0%            |                  |
| Tax increment financing   |    | 31,963            |    | 11,238            |    | 20,725         | 184%          | В                |
| Real estate transfer fees |    | 1,318,874         |    | 1,383,888         |    | (65,014)       | -5%           | Α                |
| Beach preservation fees   |    | 1,610,269         |    | 1,506,824         |    | 103,445        | 7%            | Α                |
| Hospitality tax           |    | 1,125,307         |    | 1,099,256         |    | 26,051         | 2%            | Α                |
| Natural disaster tax      |    | -                 |    | 67,377            |    | (67,377)       | -100%         | E                |
| Road Usage Fees           |    | 299               |    | 3,057             |    | (2,758)        | -90%          | D                |
| Short-term rental fee     |    | 113,000           |    | -                 |    | 113,000        | 100%          | F                |
| Community Dev Corp        |    | -                 |    | -                 |    | -              | 0%            |                  |
| Electric franchise fee    |    | 590,376           |    | 580,877           |    | 9,499          | 2%            | C                |
|                           | \$ | 4,790,088         | \$ | 4,652,517         | \$ | 137,571        | 3%            |                  |