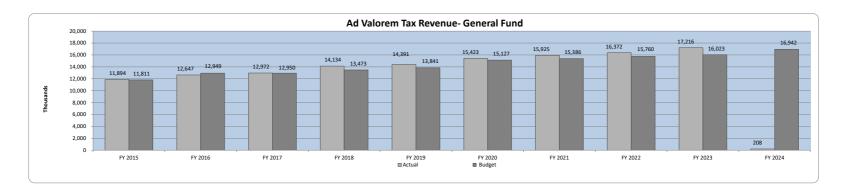

## Revenue Analysis General Fund

#### Ad Valorem Tax Revenue - General Fund Revenues by Month/Fiscal Year

| Fiscal Year | July   | August  | September | Quarter 1 | October | November  | December  | Quarter 2 | January   | February  | March     | Quarter 3  | April   | May     | June    | Quarter 4 | Total      |
|-------------|--------|---------|-----------|-----------|---------|-----------|-----------|-----------|-----------|-----------|-----------|------------|---------|---------|---------|-----------|------------|
| 2015        | 38,766 | 40,487  | 78,203    | 157,456   | 1,930   | 65,991    | 1,847,436 | 1,915,357 | 8,174,584 | 801,920   | 407,838   | 9,384,342  | 86,866  | 68,042  | 282,220 | 437,128   | 11,894,283 |
|             | 0%     | 0%      | 1%        | 1%        | 0%      | 1%        | 16%       | 16%       | 69%       | 7%        | 3%        | 79%        | 1%      | 1%      | 2%      | 4%        | 100%       |
| 2016        | 54,378 | 56,645  | 44,580    | 155,603   | 242,654 | 1,035,837 | -         | 1,278,491 | 5,130,332 | 5,204,417 | 292,106   | 10,626,855 | 63,352  | 293,179 | 229,685 | 586,216   | 12,647,165 |
|             | 0%     | 0%      | 0%        | 1%        | 2%      | 8%        | 0%        | 10%       | 41%       | 41%       | 2%        | 84%        | 1%      | 2%      | 2%      | 5%        | 100%       |
| 2017        | -      | 45,492  | 151,125   | 196,617   | 96,211  | 1,256,627 | 124       | 1,352,962 | 5,313,733 | 5,282,564 | (4,529)   | 10,591,768 | 257,292 | 232,513 | 340,437 | 830,242   | 12,971,589 |
|             | 0%     | 0%      | 1%        | 2%        | 1%      | 10%       | 0%        | 10%       | 41%       | 41%       | 0%        | 82%        | 2%      | 2%      | 3%      | 6%        | 100%       |
| 2018        | -      | 50,808  | 137,351   | 188,159   | 72,190  | 234,127   | 1,457,685 | 1,764,002 | 6,249,336 | 4,588,002 | 598,029   | 11,435,367 | 170,567 | 300,738 | 275,043 | 746,348   | 14,133,876 |
|             | 0%     | 0%      | 1%        | 1%        | 1%      | 2%        | 10%       | 12%       | 44%       | 32%       | 4%        | 81%        | 1%      | 2%      | 2%      | 5%        | 100%       |
| 2019        | -      | 91,400  | 156,556   | 247,956   | 97,341  | 300,315   | 1,050,641 | 1,448,297 | 6,248,987 | 5,499,525 | 239,152   | 11,987,664 | 170,573 | 94,529  | 441,677 | 706,779   | 14,390,696 |
|             | 0%     | 1%      | 1%        | 2%        | 1%      | 2%        | 7%        | 10%       | 43%       | 38%       | 2%        | 83%        | 1%      | 1%      | 3%      | 5%        | 100%       |
| 2020        | -      | 78,876  | 117,043   | 195,919   | 77,560  | 219,771   | 1,076,800 | 1,374,131 | 6,888,648 | 6,055,546 | 206,862   | 13,151,056 | 120,680 | 82,909  | 498,528 | 702,117   | 15,423,223 |
|             | 0%     | 1%      | 1%        | 1%        | 1%      | 1%        | 7%        | 9%        | 45%       | 39%       | 1%        | 85%        | 1%      | 1%      | 3%      | 5%        | 100%       |
| 2021        | -      | 129,642 | 134,157   | 263,799   | 78,169  | 71,690    | 1,220,574 | 1,370,433 | 2,394,688 | 5,006,290 | 5,803,142 | 13,204,120 | 535,164 | 63,488  | 488,351 | 1,087,003 | 15,925,355 |
|             | 0%     | 1%      | 1%        | 2%        | 0%      | 0%        | 8%        | 9%        | 15%       | 31%       | 36%       | 83%        | 3%      | 0%      | 3%      | 7%        | 100%       |
| 2022        | -      | 123,150 | 130,348   | 253,498   | 88,593  | 196,604   | 2,283,332 | 2,568,529 | 6,049,595 | 6,239,459 | 247,081   | 12,536,135 | 273,784 | 481,691 | 258,647 | 1,014,122 | 16,372,284 |
|             | 0%     | 1%      | 1%        | 2%        | 1%      | 1%        | 14%       | 16%       | 37%       | 38%       | 2%        | 77%        | 2%      | 3%      | 2%      | 6%        | 100%       |
| 2023        | -      | 109,860 | 128,669   | 238,529   | 92,597  | 213,772   | 2,325,313 | 2,631,682 | 6,511,449 | 6,656,198 | 228,591   | 13,396,238 | 362,910 | 190,576 | 395,611 | 949,097   | 17,215,546 |
|             | 0%     | 1%      | 1%        | 1%        | 1%      | 1%        | 14%       | 15%       | 38%       | 39%       | 1%        | 78%        | 2%      | 1%      | 2%      | 6%        | 100%       |
| 2024        | -      | 82,227  | 125,358   | 207,585   | -       | -         | -         | -         | -         | -         | -         | -          | -       | -       | -       | -         | 207,585    |
|             | 0%     | 40%     | 60%       | 100%      | 0%      | 0%        | 0%        | 0%        | 0%        | 0%        | 0%        | 0%         | 0%      | 0%      | 0%      | 0%        | 100%       |