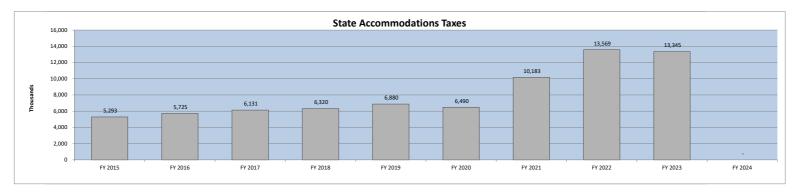

**Tourism-driven revenue** results which is comprised of ATAX/Beach and Hospitality taxes are slightly up a combined basis 5% higher than last fiscal year. Many returns are quarterly, so there can be a change in the mix of returns from quarterly to monthly – so it will be important to look at a full quarter totals which won't be available until the October results. The local ATAX and Beach Fees are based on accommodations while the HTAX is a function of prepared meals and beverage sales.

|         | Local ATAX/ | Beach Preservation | <u>Fees</u> | <u> </u>  | Hospitality Tax |          | <u>Total</u> |           |          |  |
|---------|-------------|--------------------|-------------|-----------|-----------------|----------|--------------|-----------|----------|--|
|         | Received    | \$ Change          | % Change    | Received  | \$ Change       | % Change | Received     | \$ Change | % Change |  |
| FY 2023 | 2,260,236   |                    |             | 1,099,256 |                 |          | 3,359,492    |           |          |  |
| FY 2024 | 2,415,404   | 155,168            | 7%          | 1,125,307 | 26,051          | 2%       | 3,540,711    | 181,219   | 5%       |  |

|                           |    | FY 2024<br>actual |    | FY 2023<br>actual |    | \$<br>variance | %<br>variance | Variance<br>Code |
|---------------------------|----|-------------------|----|-------------------|----|----------------|---------------|------------------|
|                           | _  |                   | _  |                   | _  |                | 201           |                  |
| State accommodations tax  | \$ | -                 | \$ | -                 | \$ | -              | 0%            |                  |
| Tax increment financing   |    | 31,963            |    | 11,238            |    | 20,725         | 184%          | В                |
| Real estate transfer fees |    | 1,318,874         |    | 1,383,888         |    | (65,014)       | -5%           | Α                |
| Beach preservation fees   |    | 1,610,269         |    | 1,506,824         |    | 103,445        | 7%            | Α                |
| Hospitality tax           |    | 1,125,307         |    | 1,099,256         |    | 26,051         | 2%            | Α                |
| Natural disaster tax      |    | -                 |    | 67,377            |    | (67,377)       | -100%         | E                |
| Road Usage Fees           |    | 299               |    | 3,057             |    | (2,758)        | -90%          | D                |
| Short-term rental fee     |    | 113,000           |    | -                 |    | 113,000        | 100%          | F                |
| Community Dev Corp        |    | -                 |    | -                 |    | -              | 0%            |                  |
| Electric franchise fee    |    | 590,376           |    | 580,877           |    | 9,499          | 2%            | C                |
|                           | \$ | 4,790,088         | \$ | 4,652,517         | \$ | 137,571        | 3%            |                  |