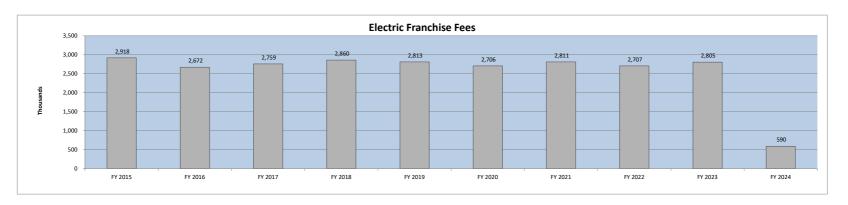

|                           |    | FY 2024<br>actual |    | FY 2023<br>actual |    | \$<br>variance | %<br>variance | Variance<br>Code |
|---------------------------|----|-------------------|----|-------------------|----|----------------|---------------|------------------|
|                           | _  |                   | _  |                   | _  |                | 201           |                  |
| State accommodations tax  | \$ | -                 | \$ | -                 | \$ | -              | 0%            |                  |
| Tax increment financing   |    | 31,963            |    | 11,238            |    | 20,725         | 184%          | В                |
| Real estate transfer fees |    | 1,318,874         |    | 1,383,888         |    | (65,014)       | -5%           | Α                |
| Beach preservation fees   |    | 1,610,269         |    | 1,506,824         |    | 103,445        | 7%            | Α                |
| Hospitality tax           |    | 1,125,307         |    | 1,099,256         |    | 26,051         | 2%            | Α                |
| Natural disaster tax      |    | -                 |    | 67,377            |    | (67,377)       | -100%         | E                |
| Road Usage Fees           |    | 299               |    | 3,057             |    | (2,758)        | -90%          | D                |
| Short-term rental fee     |    | 113,000           |    | -                 |    | 113,000        | 100%          | F                |
| Community Dev Corp        |    | -                 |    | -                 |    | -              | 0%            |                  |
| Electric franchise fee    |    | 590,376           |    | 580,877           |    | 9,499          | 2%            | C                |
|                           | \$ | 4,790,088         | \$ | 4,652,517         | \$ | 137,571        | 3%            |                  |

B - Most of the property tax revenue is received during the December thru February time period. YTD collections are too small to draw any conclusions.

C - Amount represents fees charged to customers by Palmetto Electric.