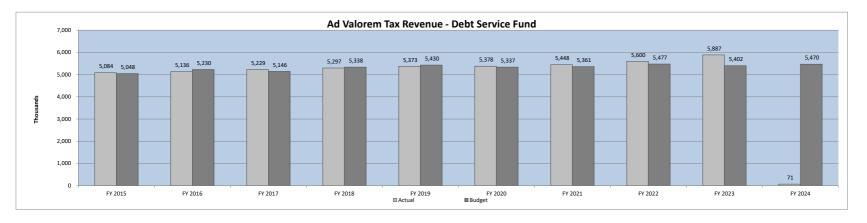

#### **Debt Service Fund**

Debt service payments are due at various times during the fiscal year. As of the end of September, \$4,340,363 or 25% of the current year's obligations, have come due and been paid. No new money debt has been issued since 2019.

The Town's debt payments are heavily weighted to principal. All the Town's debt is fixed rate, so as interest rates rise, our payments do not change. Conversely, our investments are much shorter in duration so as our investments mature, we are investing at higher rates. We have also earned the highest interest earnings in the Town's history. As the Capital program moves forward and interest rates may drop, this revenue level is not expected to continue, but the Town was certainly positioned to take advantage of current market conditions. The interest earned is allocated to the funds as it is earned and will be available for the Town Council to consider in future budgets.