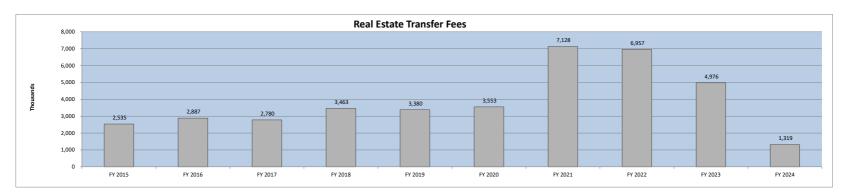

Real estate-related revenues, namely Real Estate Transfer Fees and Permits are 9% higher than last fiscal year to date. The actions of the Federal Reserve raising interest rates are impacting our finances. Individually, the Real Estate Transfer Fee amount of \$1,318,874 is down (5%) from last YTD and Permit Revenues are 53% higher than last year. Permits are driven by projects and so revenue collections are not smooth, but bumpy. This early in the year does not make a reliable trend, so we will keep you informed as we proceed.

|         |           | RETF      |          |          | <u>Permits</u> |          | <u>Total</u> |           |          |  |  |  |
|---------|-----------|-----------|----------|----------|----------------|----------|--------------|-----------|----------|--|--|--|
|         | Received  | \$ Change | % Change | Received | \$ Change      | % Change | Received     | \$ Change | % Change |  |  |  |
| FY 2023 | 1,383,888 |           |          | 428,893  |                |          | 1,812,781    |           |          |  |  |  |
| FY 2024 | 1,318,874 | (65,014)  | -5%      | 655,820  | 226,927        | 53%      | 1,974,694    | 161,913   | 9%       |  |  |  |

|                           |    | FY 2024<br>actual |    | FY 2023<br>actual |    | \$<br>variance | %<br>variance | Variance<br>Code |
|---------------------------|----|-------------------|----|-------------------|----|----------------|---------------|------------------|
|                           | _  |                   | _  |                   | _  |                | 201           |                  |
| State accommodations tax  | \$ | -                 | \$ | -                 | \$ | -              | 0%            |                  |
| Tax increment financing   |    | 31,963            |    | 11,238            |    | 20,725         | 184%          | В                |
| Real estate transfer fees |    | 1,318,874         |    | 1,383,888         |    | (65,014)       | -5%           | Α                |
| Beach preservation fees   |    | 1,610,269         |    | 1,506,824         |    | 103,445        | 7%            | Α                |
| Hospitality tax           |    | 1,125,307         |    | 1,099,256         |    | 26,051         | 2%            | Α                |
| Natural disaster tax      |    | -                 |    | 67,377            |    | (67,377)       | -100%         | E                |
| Road Usage Fees           |    | 299               |    | 3,057             |    | (2,758)        | -90%          | D                |
| Short-term rental fee     |    | 113,000           |    | -                 |    | 113,000        | 100%          | F                |
| Community Dev Corp        |    | -                 |    | -                 |    | -              | 0%            |                  |
| Electric franchise fee    |    | 590,376           |    | 580,877           |    | 9,499          | 2%            | C                |
|                           | \$ | 4,790,088         | \$ | 4,652,517         | \$ | 137,571        | 3%            |                  |