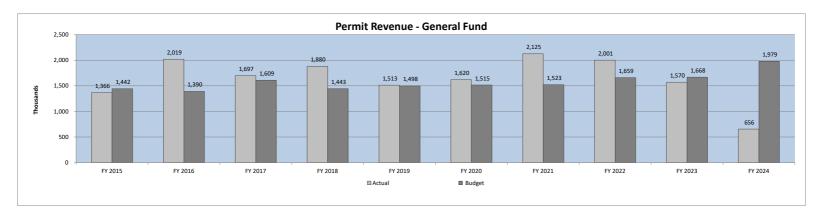

## Revenue Analysis General Fund

#### Permit Revenue - General Fund Revenues by Month/Fiscal Year

| Fiscal Year | July    | August  | September | Quarter 1 | October | November | December | Quarter 2 | January | February | March   | Quarter 3 | April   | May     | June    | Quarter 4 | Total     |
|-------------|---------|---------|-----------|-----------|---------|----------|----------|-----------|---------|----------|---------|-----------|---------|---------|---------|-----------|-----------|
| 2015        | 64,487  | 98,823  | 162,089   | 325,399   | 139,853 | 79,470   | 125,358  | 344,681   | 130,328 | 97,689   | 112,305 | 340,322   | 105,162 | 100,893 | 149,288 | 355,343   | 1,365,745 |
|             | 5%      | 7%      | 12%       | 24%       | 10%     | 6%       | 9%       | 25%       | 10%     | 7%       | 8%      | 25%       | 8%      | 7%      | 11%     | 26%       | 100%      |
| 2016        | 100,767 | 319,063 | 101,951   | 521,781   | 113,000 | 243,173  | 96,279   | 452,452   | 123,260 | 129,013  | 304,442 | 556,715   | 112,799 | 106,680 | 268,241 | 487,720   | 2,018,668 |
|             | 5%      | 16%     | 5%        | 26%       | 6%      | 12%      | 5%       | 22%       | 6%      | 6%       | 15%     | 28%       | 6%      | 5%      | 13%     | 24%       | 100%      |
| 2017        | 84,579  | 151,705 | 108,292   | 344,576   | 105,919 | 203,734  | 184,066  | 493,719   | 160,748 | 160,575  | 139,856 | 461,179   | 141,799 | 110,359 | 145,807 | 397,965   | 1,697,439 |
|             | 5%      | 9%      | 6%        | 20%       | 6%      | 12%      | 11%      | 29%       | 9%      | 9%       | 8%      | 27%       | 8%      | 7%      | 9%      | 23%       | 100%      |
| 2018        | 114,217 | 150,687 | 75,196    | 340,100   | 316,243 | 185,048  | 208,245  | 709,536   | 161,773 | 147,768  | 124,883 | 434,424   | 133,612 | 125,350 | 137,208 | 396,170   | 1,880,230 |
|             | 6%      | 8%      | 4%        | 18%       | 17%     | 10%      | 11%      | 38%       | 9%      | 8%       | 7%      | 23%       | 7%      | 7%      | 7%      | 21%       | 100%      |
| 2019        | 96,100  | 155,990 | 157,720   | 409,810   | 159,615 | 123,830  | 97,878   | 381,323   | 137,075 | 130,264  | 164,498 | 431,837   | 105,075 | 93,622  | 91,486  | 290,183   | 1,513,153 |
|             | 6%      | 10%     | 10%       | 27%       | 11%     | 8%       | 6%       | 25%       | 9%      | 9%       | 11%     | 29%       | 7%      | 6%      | 6%      | 19%       | 100%      |
| 2020        | 93,827  | 106,015 | 110,305   | 310,147   | 165,951 | 114,083  | 296,031  | 576,065   | 151,832 | 136,774  | 134,678 | 423,284   | 98,245  | 72,272  | 139,626 | 310,143   | 1,619,639 |
|             | 6%      | 7%      | 7%        | 19%       | 10%     | 7%       | 18%      | 36%       | 9%      | 8%       | 8%      | 26%       | 6%      | 4%      | 9%      | 19%       | 100%      |
| 2021        | 128,998 | 124,954 | 103,872   | 357,824   | 155,687 | 112,763  | 182,480  | 450,930   | 346,996 | 151,728  | 214,465 | 713,189   | 233,801 | 237,238 | 132,400 | 603,439   | 2,125,382 |
|             | 6%      | 6%      | 5%        | 17%       | 7%      | 5%       | 9%       | 21%       | 16%     | 7%       | 10%     | 34%       | 11%     | 11%     | 6%      | 28%       | 100%      |
| 2022        | 131,777 | 103,433 | 230,861   | 466,071   | 191,337 | 195,708  | 144,669  | 531,714   | 205,720 | 133,561  | 181,356 | 520,637   | 148,935 | 162,933 | 170,755 | 482,623   | 2,001,045 |
|             | 7%      | 5%      | 12%       | 23%       | 10%     | 10%      | 7%       | 27%       | 10%     | 7%       | 9%      | 26%       | 7%      | 8%      | 9%      | 24%       | 100%      |
| 2023        | 143,971 | 144,324 | 140,598   | 428,893   | 182,919 | 161,853  | 90,942   | 435,714   | 132,166 | 114,368  | 114,310 | 360,844   | 89,881  | 125,812 | 128,982 | 344,675   | 1,570,126 |
|             | 9%      | 9%      | 9%        | 27%       | 12%     | 10%      | 6%       | 28%       | 8%      | 7%       | 7%      | 23%       | 6%      | 8%      | 8%      | 22%       | 100%      |
| 2024        | 139,201 | 216,640 | 299,979   | 655,820   | -       |          | -        | -         |         |          | -       | -         |         |         | -       | -         | 655,820   |
|             | 21%     | 33%     | 46%       | 100%      | 0%      | 0%       | 0%       | 0%        | 0%      | 0%       | 0%      | 0%        | 0%      | 0%      | 0%      | 0%        | 100%      |