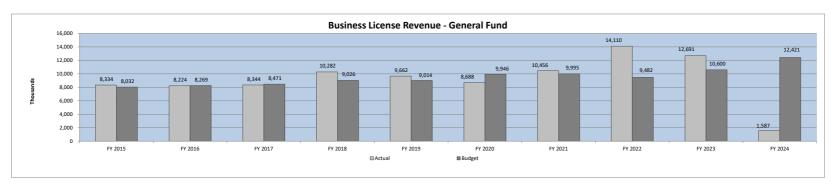

## Revenue Analysis General Fund

#### Business License Revenue - General Fund Revenues by Month/Fiscal Year

| Fiscal Year | July         | August       | September    | Quarter 1             | October      | November     | December     | Quarter 2    | January       | February      | March         | Quarter 3        | April         | May            | June             | Quarter 4        | Total             |
|-------------|--------------|--------------|--------------|-----------------------|--------------|--------------|--------------|--------------|---------------|---------------|---------------|------------------|---------------|----------------|------------------|------------------|-------------------|
| 2015        | 79,439       | 46,277       | 37,406       | 163,122               | 54,303       | 29,975       | 51,227       | 135,505      | 357,876       | 519,711       | 919,577       | 1,797,164        | 560,605       | 1,467,154      | 4,210,929        | 6,238,688        | 8,334,479         |
|             | 1%           | 1%           | 0%           | 2%                    | 1%           | 0%           | 1%           | 2%           | 4%            | 6%            | 11%           | 22%              | 7%            | 18%            | 51%              | 75%              | 100%              |
| 2016        | 27,568       | 80,864       | 36,572       | 145,004               | 29,088       | 27,176       | 38,215       | 94,479       | 548,654       | 602,120       | 624,890       | 1,775,664        | 687,639       | 1,448,058      | 4,073,467        | 6,209,164        | 8,224,311         |
|             | 0%           | 1%           | 0%           | 2%                    | 0%           | 0%           | 0%           | 1%           | 7%            | 7%            | 8%            | 22%              | 8%            | 18%            | 50%              | 75%              | 100%              |
| 2017        | 64,509       | 86,648       | 59,972       | 211,129               | 86,132       | 28,244       | 29,660       | 144,036      | 520,807       | 583,336       | 663,953       | 1,768,096        | 650,430       | 1,419,353      | 4,150,907        | 6,220,690        | 8,343,951         |
|             | 1%           | 1%           | 1%           | 3%                    | 1%           | 0%           | 0%           | 2%           | 6%            | 7%            | 8%            | 21%              | 8%            | 17%            | 50%              | 75%              | 100%              |
| 2018        | 67,290       | 30,256       | 20,838       | 118,384               | 28,558       | 18,345       | 30,319       | 77,222       | 651,902       | 620,383       | 876,833       | 2,149,118        | 820,658       | 1,802,887      | 5,314,075        | 7,937,620        | 10,282,344        |
|             | 1%           | 0%           | 0%           | 1%                    | 0%           | 0%           | 0%           | 1%           | 6%            | 6%            | 9%            | 21%              | 8%            | 18%            | 52%              | 77%              | 100%              |
| 2019        | 120,174      | 97,474       | 21,523       | 239,171               | 18,774       | 32,052       | 35,040       | 85,866       | 462,293       | 709,984       | 1,049,815     | 2,222,092        | 1,940,418     | 884,638        | 4,289,447        | 7,114,503        | 9,661,632         |
|             | 1%           | 1%           | 0%           | 2%                    | 0%           | 0%           | 0%           | 1%           | 5%            | 7%            | 11%           | 23%              | 20%           | 9%             | 44%              | 74%              | 100%              |
| 2020        | 66,795<br>1% | 70,285<br>1% | 28,064<br>0% | 165,144<br><b>2</b> % | 22,083<br>0% | 18,401<br>0% | 56,975<br>1% | 97,459<br>1% | 677,419<br>8% | 756,256<br>9% | 806,783<br>9% | 2,240,458<br>26% | 690,681<br>8% | 841,272<br>10% | 4,653,455<br>54% | 6,185,408<br>71% | 8,688,469<br>100% |
|             |              |              |              | -                     |              |              |              |              |               |               |               |                  |               |                |                  |                  |                   |
| 2021        | 24,115       | 328,495      | 1,155,774    | 1,508,384             | 28,558       | 19,766       | 20,679       | 69,003       | 794,863       | 672,581       | 1,142,632     | 2,610,076        | 1,682,248     | 864,591        | 3,721,334        | 6,268,173        | 10,455,636        |
|             | 0%           | 3%           | 11%          | 14%                   | 0%           | 0%           | 0%           | 1%           | 8%            | 6%            | 11%           | 25%              | 16%           | 8%             | 36%              | 60%              | 100%              |
| 2022        | 87,288       | 1,720,313    | 62,727       | 1,870,328             | 16,434       | 33,564       | 32,331       | 82,329       | 673,839       | 755,432       | 2,021,412     | 3,450,683        | 2,334,599     | 989,418        | 5,382,954        | 8,706,971        | 14,110,311        |
|             | 1%           | 12%          | 0%           | 13%                   | 0%           | 0%           | 0%           | 1%           | 5%            | 5%            | 14%           | 24%              | 17%           | 7%             | 38%              | 62%              | 100%              |
| 2023        | 155,970      | 164,738      | 175,702      | 496,410               | 49,355       | 61,981       | 92,114       | 203,450      | 462,002       | 943,435       | 2,083,866     | 3,489,303        | 3,030,776     | 1,385,183      | 4,085,802        | 8,501,761        | 12,690,924        |
|             | 1%           | 1%           | 1%           | 4%                    | 0%           | 0%           | 1%           | 2%           | 4%            | 7%            | 16%           | 27%              | 24%           | 11%            | 32%              | 67%              | 100%              |
| 2024        | 422,122      | 98,915       | 1,065,622    | 1,586,659             | -            | -            | -            | -            | =             | =             | =             | -                | -             | -              | -                | -                | 1,586,659         |
|             | 27%          | 6%           | 67%          | 100%                  | 0%           | 0%           | 0%           | 0%           | 0%            | 0%            | 0%            | 0%               | 0%            | 0%             | 0%               | 0%               | 100%              |