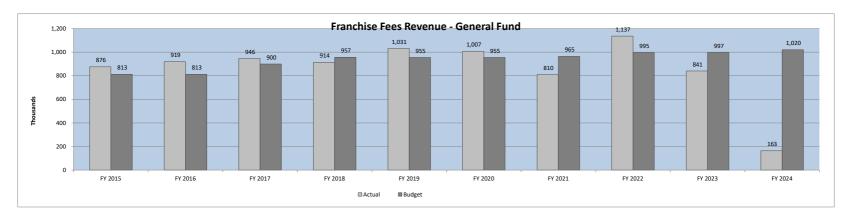

# **Budget versus Actual Report General Fund**

| CENT OF YEAR LAPSED 25%            |               | FY 2       | 2024           |             | FY 2023    | FY 2024 vs  | FY 2023    |   |
|------------------------------------|---------------|------------|----------------|-------------|------------|-------------|------------|---|
|                                    | BUDGET        | Y-T-D      | \$ VARIANCE    | % OF BUDGET | Y-T-D      | \$ VARIANCE | % VARIANCE |   |
| enues and Transfers In:            | 4 46 042 000  | ć 207.505  | ć (46.704.44E) | 406         | 220 520    | ć (20.044)  | 420/       |   |
| leal and Personal Property Taxes   | \$ 16,942,000 |            |                | 1%          | \$ 238,529 | , ,         | -13%       |   |
| usiness Licenses                   | 12,421,015    | 1,586,659  | (10,834,356)   | 13%         | 496,410    | 1,090,249   | 220%       |   |
| ranchise Fees - Cable              | 967,752       | 163,458    | (804,294)      | 17%         | 63,127     | 100,331     | 159%       |   |
| ranchise Fees - Beach              | 52,650        | -          | (52,650)       | 0%          | -          | -           | -          |   |
| ermits                             | 1,979,200     | 655,820    | (1,323,380)    | 33%         | 428,893    | 226,927     | 53%        |   |
| tate Shared Funds                  | 926,755       | 231,688    | (695,067)      | 25%         | 220,656    | 11,032      | 5%         | , |
| ublic Safety                       | -             | 390        | 390            | 0%          | 1,110      | (720)       | -65%       | , |
| MS                                 | 2,117,000     | 567,962    | (1,549,038)    | 27%         | 635,659    | (67,697)    | -11%       | , |
| each Fees                          | 243,000       | 47,158     | (195,842)      | 19%         | 65,541     | (18,383)    | -28%       | , |
| ccommodations Tax - Local          | 7,034,520     | 805,135    | (6,229,385)    | 11%         | 753,412    | 51,723      | 7%         | , |
| 1iscellaneous Revenue              | 345,129       | 53,049     | (292,080)      | 15%         | 40,514     | 12,535      | 31%        |   |
| vestment Income                    | 585,000       | 472,331    | (112,669)      | 81%         | 196,780    | 275,551     | 140%       |   |
| Subtotal                           | 43,614,021    | 4,791,235  | (38,822,786)   | 11%         | 3,140,631  | 1,650,604   | 53%        | _ |
| ransfers In & Other:               | .0,01.,011    | .,,,,,,,,  | (00,022,700)   | /-          | 3,210,002  | 2,000,00    | 3370       |   |
| Short Term Rental                  | 1,750,000     | _          | (1,750,000)    | 0%          |            | _           | _          |   |
| Accommodations Tax - State         | 3,515,021     | 705,000    | (2,810,021)    | 20%         | 435,750    | 269,250     | 62%        |   |
|                                    |               |            |                |             |            | 203,230     |            |   |
| Hospitality Tax                    | 5,062,424     | 1,265,606  | (3,796,818)    | 25%         | 1,265,606  | -           | 0%         |   |
| Beach Preservation Fees            | 1,983,508     | 495,877    | (1,487,631)    | 25%         | 495,877    |             | 0%         |   |
| TIF Tax                            | 110,000       | 27,500     | (82,500)       | 25%         | 38,250     | (10,750)    | -28%       | , |
| Stormwater Utility                 | 125,000       | 31,250     | (93,750)       | 25%         | 31,250     | -           | 0%         | , |
| Capital Projects                   | -             | -          | -              | 0%          | -          | -           | -          | , |
| Electric Franchise Fees            | 540,603       | 135,151    | (405,452)      | 25%         | 135,151    | -           | 0%         | , |
| Sale of Equipment/Vehicles         | -             | 11,923     | 11,923         | 0%          | 330        | 11,593      | 3513%      |   |
| Total Revenues & Transfers In      | 56,700,577    | 7,463,542  | (49,237,035)   | 13%         | 5,542,845  | 1,920,697   | 35%        | _ |
|                                    |               |            |                |             |            |             |            | - |
| nditures:                          |               |            |                |             |            |             |            |   |
| Town Council                       |               |            |                |             |            |             |            |   |
| Personnel                          | 167,742       | 19,511     | (148,231)      | 12%         | 25,564     | (6,053)     | -24%       | , |
| Operating                          | 283,100       | 96,135     | (186,965)      | 34%         | 56,127     | 40,008      | 71%        | , |
| . 0                                | 450,842       | 115,646    | (335,196)      | 26%         | 81,691     | 33,955      | 42%        | , |
| Town Manager                       | ,             | ŕ          | , , ,          |             |            | ,           |            |   |
| Personnel                          | 1,646,277     | 326,693    | (1,319,584)    | 20%         | 273,292    | 53,401      | 20%        |   |
| Operating                          | 51,850        | 15,740     | (36,110)       | 30%         | 9,749      | 5,991       | 61%        |   |
| Operating                          | 1,698,127     | 342,433    |                | 20%         | 283,041    | 59,392      | 21%        | _ |
| Administration/Logal               | 1,090,127     | 342,433    | (1,355,694)    | 20%         | 203,041    | 33,332      | 21%        |   |
| Administration/Legal               | 2 277 0/2     | 722.022    | /2 (54 022)    | 2461        | 704 (01    | 40.550      | 201        |   |
| Personnel                          | 3,377,042     | 723,039    | (2,654,003)    | 21%         | 704,481    | 18,558      | 3%         |   |
| Operating                          | 2,978,958     | 855,710    | (2,123,248)    | 29%         | 647,665    | 208,045     | 32%        | _ |
|                                    | 6,356,000     | 1,578,749  | (4,777,251)    | 25%         | 1,352,146  | 226,603     | 17%        | , |
| Finance                            |               |            |                |             |            |             |            |   |
| Personnel                          | 2,332,548     | 505,384    | (1,827,164)    | 22%         | 444,837    | 60,547      | 14%        | , |
| Operating                          | 335,152       | 55,549     | (279,603)      | 17%         | 52,177     | 3,372       | 6%         |   |
|                                    | 2,667,700     | 560,933    | (2,106,767)    | 21%         | 497,014    | 63,919      | 13%        |   |
| Community Development              | .,,. 30       | , ,        | . ,===,: 3.1   | 0           | ,          | ,-10        | /-         |   |
| Personnel                          | 4,278,396     | 845,628    | (3,432,768)    | 20%         | 633,135    | 212,493     | 34%        | , |
| Operating                          | 607,616       | 68,752     | (538,864)      | 11%         | 34,928     | 33,824      | 97%        |   |
| Operating                          | 4,886,012     | 914,380    | (3,971,632)    | 19%         | 668,063    | 246,317     | 37%        | _ |
| Dublic Projects and Facilities     | 4,080,012     | 914,380    | (5,5/1,032)    | 19%         | 500,003    | 240,31/     | 3/%        |   |
| Public Projects and Facilities     | ,             |            | 10             |             |            |             |            |   |
| Personnel                          | 2,992,536     | 559,611    | (2,432,925)    | 19%         | 549,189    | 10,422      | 2%         |   |
| Operating                          | 5,777,942     | 1,131,668  | (4,646,274)    | 20%         | 994,986    | 136,682     | 14%        | , |
| Capital                            | -             | 101,181    | 101,181        | 0%          | -          | 101,181     | -          |   |
|                                    | 8,770,478     | 1,792,460  | (6,978,018)    | 20%         | 1,544,175  | 248,285     | 16%        |   |
|                                    |               |            |                |             |            |             |            |   |
| Public Safety                      |               |            |                |             |            |             |            |   |
| Personnel                          | 777,855       | 148,930    | (628,925)      | 19%         | -          | 148,930     | -          |   |
| Operating                          | 712,360       | 186,020    | (526,340)      | 26%         | 666,526    | (480,506)   | -72%       |   |
| Capital                            | -             | 429        | 429            | 0%          |            | 429         | , 2,70     |   |
| Capital                            | 1,490,215     | 335,379    | (1,154,836)    | 23%         | 666,526    | (331,147)   | -50%       | - |
|                                    | 1,430,213     | 333,373    | (1,134,030)    | 25/6        | 000,320    | (331,147)   | -30/0      |   |
| Fire Rescue                        |               |            |                |             |            |             |            |   |
| Personnel                          | 10 004 402    | 2 057 205  | (15 027 277)   | 210/        | 2 605 722  | 261 402     | 70/        |   |
|                                    | 18,984,482    | 3,957,205  | (15,027,277)   | 21%         | 3,695,722  | 261,483     | 7%         |   |
| Operating                          | 1,320,326     | 215,814    | (1,104,512)    | 16%         | 260,543    | (44,729)    | -17%       |   |
| Capital                            | 842,182       | -          | (842,182)      | 0%          | <u> </u>   | -           | -          | _ |
|                                    | 21,146,990    | 4,173,019  | (16,973,971)   | 20%         | 3,956,265  | 216,754     | 5%         | Ċ |
| ownwide                            | 7,514,613     | 2,312,466  | (5,202,147)    | 31%         | 1,475,446  | 837,020     | 57%        | j |
|                                    |               |            | ·              |             |            |             |            |   |
| nsfers Out:                        |               |            |                |             |            |             |            |   |
| Housing                            | 2,000,000     | 2,000,000  | -              | 100%        | -          | 2,000,000   | -          |   |
| Sale of Land                       | 1,000,000     | 1,000,000  | -              | 100%        | -          | 1,000,000   | -          |   |
| Total Expenditures & Transfers Out | 57,980,977    | 15,125,465 | (42,855,512)   | 26%         | 10,524,367 | 4,601,098   | 44%        | - |
|                                    |               |            |                |             |            |             |            | - |
|                                    |               |            |                |             |            |             |            |   |