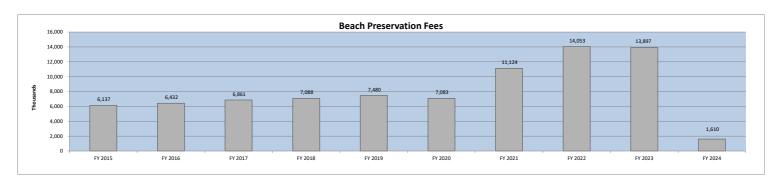

|                           |    | FY 2024<br>actual |    | FY 2023<br>actual |    | \$<br>variance | %<br>variance | Variance<br>Code |
|---------------------------|----|-------------------|----|-------------------|----|----------------|---------------|------------------|
|                           | _  |                   | _  |                   | _  |                | 201           |                  |
| State accommodations tax  | \$ | -                 | \$ | -                 | \$ | -              | 0%            |                  |
| Tax increment financing   |    | 31,963            |    | 11,238            |    | 20,725         | 184%          | В                |
| Real estate transfer fees |    | 1,318,874         |    | 1,383,888         |    | (65,014)       | -5%           | Α                |
| Beach preservation fees   |    | 1,610,269         |    | 1,506,824         |    | 103,445        | 7%            | Α                |
| Hospitality tax           |    | 1,125,307         |    | 1,099,256         |    | 26,051         | 2%            | Α                |
| Natural disaster tax      |    | -                 |    | 67,377            |    | (67,377)       | -100%         | E                |
| Road Usage Fees           |    | 299               |    | 3,057             |    | (2,758)        | -90%          | D                |
| Short-term rental fee     |    | 113,000           |    | -                 |    | 113,000        | 100%          | F                |
| Community Dev Corp        |    | -                 |    | -                 |    | -              | 0%            |                  |
| Electric franchise fee    |    | 590,376           |    | 580,877           |    | 9,499          | 2%            | C                |
|                           | \$ | 4,790,088         | \$ | 4,652,517         | \$ | 137,571        | 3%            |                  |