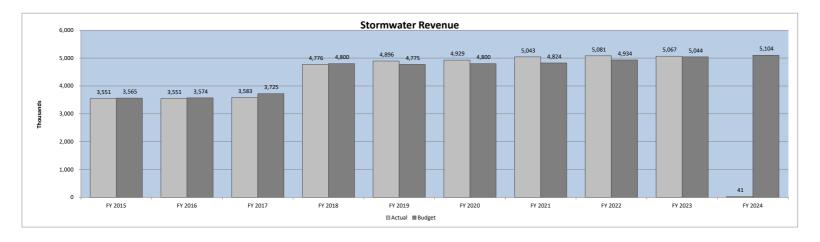

#### **Stormwater Utility Fund**

The Business Type Activity – Stormwater data are presented on the modified accrual basis of accounting. This basis reflects the very close relationship between revenues and expenditures. These balances will change as Town staff modifies the accounts to full accrual basis, the required presentation basis in the Town's *Annual Comprehensive Financial Report*.

The Stormwater revenue collected by the County is normally remitted to the Town mainly during the December through February time period. Expenditures are incurred throughout the fiscal year. The expenses this year to date include \$110,026 for Capital Outlays, \$34,410 for Debt Service, and \$436,233 for operations.