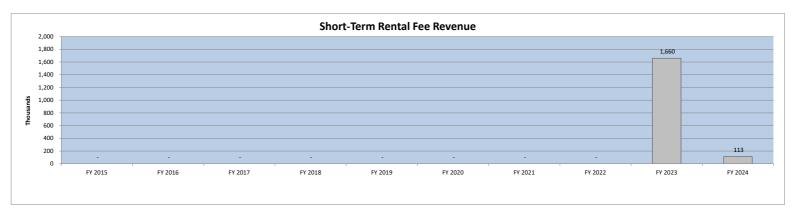

|                           |    | FY 2024<br>actual |    | FY 2023<br>actual |    | \$<br>variance | %<br>variance | Variance<br>Code |
|---------------------------|----|-------------------|----|-------------------|----|----------------|---------------|------------------|
|                           | _  |                   | _  |                   | _  |                | 201           |                  |
| State accommodations tax  | \$ | -                 | \$ | -                 | \$ | -              | 0%            |                  |
| Tax increment financing   |    | 31,963            |    | 11,238            |    | 20,725         | 184%          | В                |
| Real estate transfer fees |    | 1,318,874         |    | 1,383,888         |    | (65,014)       | -5%           | Α                |
| Beach preservation fees   |    | 1,610,269         |    | 1,506,824         |    | 103,445        | 7%            | Α                |
| Hospitality tax           |    | 1,125,307         |    | 1,099,256         |    | 26,051         | 2%            | Α                |
| Natural disaster tax      |    | -                 |    | 67,377            |    | (67,377)       | -100%         | E                |
| Road Usage Fees           |    | 299               |    | 3,057             |    | (2,758)        | -90%          | D                |
| Short-term rental fee     |    | 113,000           |    | -                 |    | 113,000        | 100%          | F                |
| Community Dev Corp        |    | -                 |    | -                 |    | -              | 0%            |                  |
| Electric franchise fee    |    | 590,376           |    | 580,877           |    | 9,499          | 2%            | C                |
|                           | \$ | 4,790,088         | \$ | 4,652,517         | \$ | 137,571        | 3%            |                  |

A - Addressed previously in this cover letter

F-The Short-term rental fee ordinance went into effect on January 1, 2023. The ordinance applies to privately owned property used as vacation homes and short-term rentals for a rental period of less than 30 days.