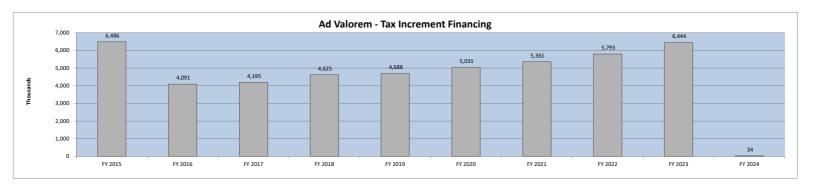

|                           | FY 2024          | FY 2023          | \$              | %        | Variance |
|---------------------------|------------------|------------------|-----------------|----------|----------|
|                           | actual           | actual           | variance        | variance | Code     |
|                           |                  |                  |                 |          |          |
| State accommodations tax  | \$<br>5,148,616  | \$<br>5,342,323  | \$<br>(193,707) | -4%      |          |
| Tax increment financing   | 33,833           | 15,719           | 18,114          | 115%     | В        |
| Real estate transfer fees | 1,694,850        | 1,816,860        | (122,010)       | -7%      | Α        |
| Beach preservation fees   | 5,603,756        | 5,540,558        | 63,198          | 1%       | Α        |
| Hospitality tax           | 3,248,783        | 3,099,658        | 149,125         | 5%       | Α        |
| Natural disaster tax      | -                | 89,681           | (89,681)        | -100%    | E        |
| Road Usage Fees           | 424              | 4,107            | (3,683)         | -90%     | D        |
| Short-term rental fee     | 138,750          | -                | 138,750         | 100%     | F        |
| Community Dev Corp        | -                | -                | -               | 0%       |          |
| Electric franchise fee    | 887,882          | 855,005          | 32,877          | 4%       | C        |
|                           | \$<br>16,756,894 | \$<br>16,763,911 | \$<br>(7,017)   | 0%       |          |