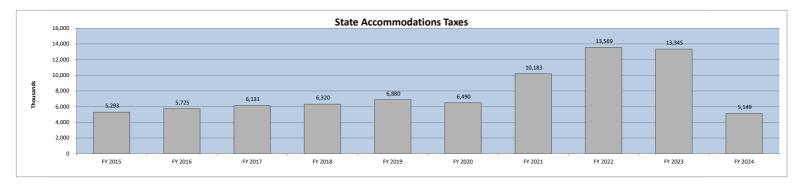

|                           | FY 2024          | FY 2023          | \$              | %        | Variance |
|---------------------------|------------------|------------------|-----------------|----------|----------|
|                           | actual           | actual           | variance        | variance | Code     |
|                           |                  |                  |                 |          |          |
| State accommodations tax  | \$<br>5,148,616  | \$<br>5,342,323  | \$<br>(193,707) | -4%      |          |
| Tax increment financing   | 33,833           | 15,719           | 18,114          | 115%     | В        |
| Real estate transfer fees | 1,694,850        | 1,816,860        | (122,010)       | -7%      | Α        |
| Beach preservation fees   | 5,603,756        | 5,540,558        | 63,198          | 1%       | Α        |
| Hospitality tax           | 3,248,783        | 3,099,658        | 149,125         | 5%       | Α        |
| Natural disaster tax      | -                | 89,681           | (89,681)        | -100%    | E        |
| Road Usage Fees           | 424              | 4,107            | (3,683)         | -90%     | D        |
| Short-term rental fee     | 138,750          | -                | 138,750         | 100%     | F        |
| Community Dev Corp        | -                | -                | -               | 0%       |          |
| Electric franchise fee    | 887,882          | 855,005          | 32,877          | 4%       | C        |
|                           | \$<br>16,756,894 | \$<br>16,763,911 | \$<br>(7,017)   | 0%       |          |