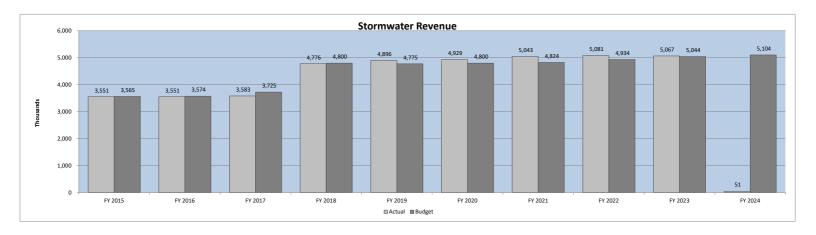

# **Stormwater Utility Fund**

The Business Type Activity – Stormwater data are presented on the modified accrual basis of accounting. This basis reflects the very close relationship between revenues and expenditures. These balances will change as Town staff modifies the accounts to full accrual basis, the required presentation basis in the Town's *Annual Comprehensive Financial Report*.

The Stormwater revenue collected by the County is normally remitted to the Town mainly during the December through February time period. Expenditures are incurred throughout the fiscal year. The expenses this year to date include \$126,219 for Capital Outlays, \$34,410 for Debt Service, and \$585,176 for operations.