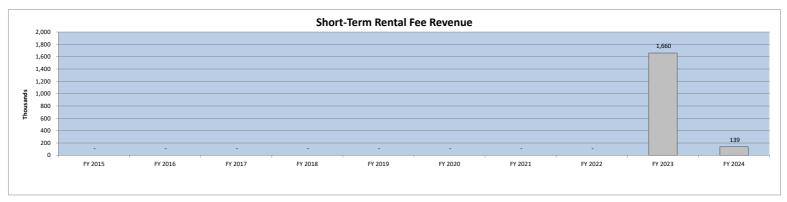

|                           | FY 2024          | FY 2023          | \$              | %        | Variance |
|---------------------------|------------------|------------------|-----------------|----------|----------|
|                           | actual           | actual           | variance        | variance | Code     |
|                           |                  |                  |                 |          |          |
| State accommodations tax  | \$<br>5,148,616  | \$<br>5,342,323  | \$<br>(193,707) | -4%      |          |
| Tax increment financing   | 33,833           | 15,719           | 18,114          | 115%     | В        |
| Real estate transfer fees | 1,694,850        | 1,816,860        | (122,010)       | -7%      | Α        |
| Beach preservation fees   | 5,603,756        | 5,540,558        | 63,198          | 1%       | Α        |
| Hospitality tax           | 3,248,783        | 3,099,658        | 149,125         | 5%       | Α        |
| Natural disaster tax      | -                | 89,681           | (89,681)        | -100%    | E        |
| Road Usage Fees           | 424              | 4,107            | (3,683)         | -90%     | D        |
| Short-term rental fee     | 138,750          | -                | 138,750         | 100%     | F        |
| Community Dev Corp        | -                | -                | -               | 0%       |          |
| Electric franchise fee    | 887,882          | 855,005          | 32,877          | 4%       | C        |
|                           | \$<br>16,756,894 | \$<br>16,763,911 | \$<br>(7,017)   | 0%       |          |

A - Addressed previously in this cover letter

F-The Short-term rental fee ordinance went into effect on January 1, 2023. The ordinance applies to privately owned property used as vacation homes and short-term rentals for a rental period of less than 30 days.