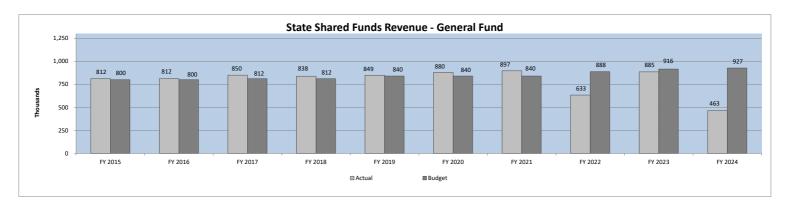

Through October, the Town's General Fund revenues and transfers in total \$11,986,422 or 21% of budget, which compares to \$9,763,569 or 20% of budget for last year. Total General Fund revenues and transfers in increased \$2,222,853 compared to the prior year.