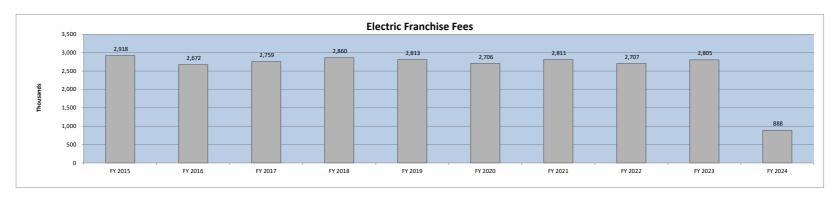

|                           | FY 2024          | FY 2023          | \$              | %        | Variance |
|---------------------------|------------------|------------------|-----------------|----------|----------|
|                           | actual           | actual           | variance        | variance | Code     |
|                           |                  |                  |                 |          |          |
| State accommodations tax  | \$<br>5,148,616  | \$<br>5,342,323  | \$<br>(193,707) | -4%      |          |
| Tax increment financing   | 33,833           | 15,719           | 18,114          | 115%     | В        |
| Real estate transfer fees | 1,694,850        | 1,816,860        | (122,010)       | -7%      | Α        |
| Beach preservation fees   | 5,603,756        | 5,540,558        | 63,198          | 1%       | Α        |
| Hospitality tax           | 3,248,783        | 3,099,658        | 149,125         | 5%       | Α        |
| Natural disaster tax      | -                | 89,681           | (89,681)        | -100%    | E        |
| Road Usage Fees           | 424              | 4,107            | (3,683)         | -90%     | D        |
| Short-term rental fee     | 138,750          | -                | 138,750         | 100%     | F        |
| Community Dev Corp        | -                | -                | -               | 0%       |          |
| Electric franchise fee    | 887,882          | 855,005          | 32,877          | 4%       | C        |
|                           | \$<br>16,756,894 | \$<br>16,763,911 | \$<br>(7,017)   | 0%       |          |

B - Most of the property tax revenue is received during the December thru February time period. YTD collections are too small to draw any conclusions.

C - Amount represents fees charged to customers by Palmetto Electric.