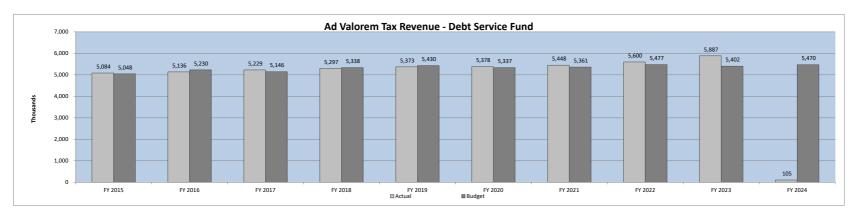

# **Debt Service Fund**

Debt service payments are due at various times during the fiscal year. As of the end of October, \$4,374,773 or 26% of the current year's obligations, have come due and been paid. No new money debt has been issued since 2019.

|                           | FY 2024          | FY 2023          | \$              | %        | Variance |
|---------------------------|------------------|------------------|-----------------|----------|----------|
|                           | actual           | actual           | variance        | variance | Code     |
|                           |                  |                  |                 |          |          |
| State accommodations tax  | \$<br>5,148,616  | \$<br>5,342,323  | \$<br>(193,707) | -4%      |          |
| Tax increment financing   | 33,833           | 15,719           | 18,114          | 115%     | В        |
| Real estate transfer fees | 1,694,850        | 1,816,860        | (122,010)       | -7%      | Α        |
| Beach preservation fees   | 5,603,756        | 5,540,558        | 63,198          | 1%       | Α        |
| Hospitality tax           | 3,248,783        | 3,099,658        | 149,125         | 5%       | Α        |
| Natural disaster tax      | -                | 89,681           | (89,681)        | -100%    | E        |
| Road Usage Fees           | 424              | 4,107            | (3,683)         | -90%     | D        |
| Short-term rental fee     | 138,750          | -                | 138,750         | 100%     | F        |
| Community Dev Corp        | -                | -                | -               | 0%       |          |
| Electric franchise fee    | 887,882          | 855,005          | 32,877          | 4%       | C        |
|                           | \$<br>16,756,894 | \$<br>16,763,911 | \$<br>(7,017)   | 0%       |          |