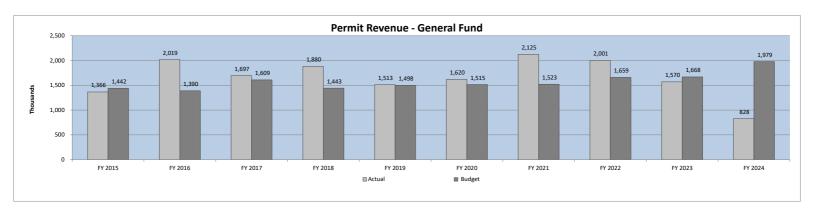

**Real estate-related revenues**, namely Real Estate Transfer Fees and Permits are 4% higher than last fiscal year to date. The actions of the Federal Reserve raising interest rates are impacting our finances. Individually, the Real Estate Transfer Fee amount of \$1,694,850 is down (7%) from last YTD and Permit Revenues are 35% higher than last year. Permits are driven by projects and so revenue collections are not smooth, but bumpy. This early in the year does not make a reliable trend, so we will keep you informed as we proceed.

|         |           | RETF      |          |          | <u>Permits</u> |          |           | <u>Total</u> |          |  |
|---------|-----------|-----------|----------|----------|----------------|----------|-----------|--------------|----------|--|
|         | Received  | \$ Change | % Change | Received | \$ Change      | % Change | Received  | \$ Change    | % Change |  |
| FY 2023 | 1,816,860 |           |          | 611,812  |                |          | 2,428,672 |              |          |  |
| FY 2024 | 1,694,850 | (122,010) | -7%      | 828,162  | 216,350        | 35%      | 2,523,012 | 94,340       | 4%       |  |