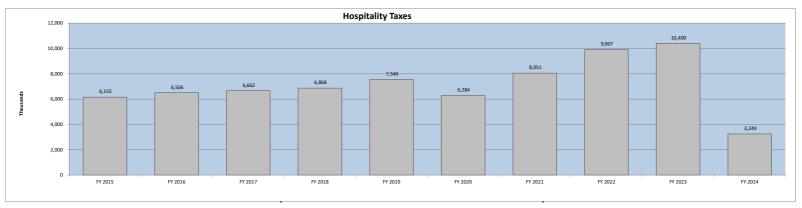

**Tourism-driven revenue** results which is comprised of ATAX/Beach and Hospitality taxes are slightly up a combined basis 2% higher than last fiscal year. The local ATAX and Beach Fees are based on accommodations while the HTAX is a function of prepared meals and beverage sales.

|         | Local ATAX/ E | Beach Preservation I | <u>Fees</u> | <u> </u>  | Hospitality Tax |          | <u>Total</u> |           |          |  |
|---------|---------------|----------------------|-------------|-----------|-----------------|----------|--------------|-----------|----------|--|
| _       | Received      | \$ Change            | % Change    | Received  | \$ Change       | % Change | Received     | \$ Change | % Change |  |
| FY 2023 | 8,310,837     |                      |             | 3,099,658 |                 |          | 11,410,495   |           |          |  |
| FY 2024 | 8,405,634     | 94,797               | 1%          | 3,248,783 | 149,125         | 5%       | 11,654,417   | 243,922   | 2%       |  |

|                           | FY 2024          | FY 2023          | \$              | %        | Variance |
|---------------------------|------------------|------------------|-----------------|----------|----------|
|                           | actual           | actual           | variance        | variance | Code     |
|                           |                  |                  |                 |          |          |
| State accommodations tax  | \$<br>5,148,616  | \$<br>5,342,323  | \$<br>(193,707) | -4%      |          |
| Tax increment financing   | 33,833           | 15,719           | 18,114          | 115%     | В        |
| Real estate transfer fees | 1,694,850        | 1,816,860        | (122,010)       | -7%      | Α        |
| Beach preservation fees   | 5,603,756        | 5,540,558        | 63,198          | 1%       | Α        |
| Hospitality tax           | 3,248,783        | 3,099,658        | 149,125         | 5%       | Α        |
| Natural disaster tax      | -                | 89,681           | (89,681)        | -100%    | E        |
| Road Usage Fees           | 424              | 4,107            | (3,683)         | -90%     | D        |
| Short-term rental fee     | 138,750          | -                | 138,750         | 100%     | F        |
| Community Dev Corp        | -                | -                | -               | 0%       |          |
| Electric franchise fee    | 887,882          | 855,005          | 32,877          | 4%       | C        |
|                           | \$<br>16,756,894 | \$<br>16,763,911 | \$<br>(7,017)   | 0%       |          |