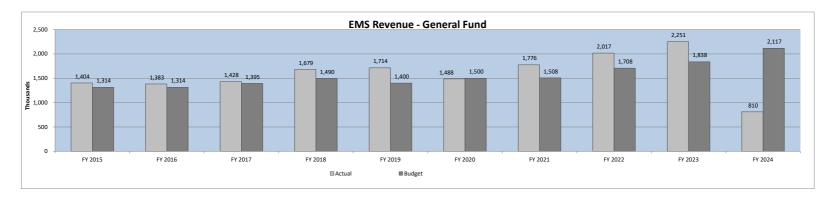

|                           | FY 2024          | FY 2023          | \$              | %        | Variance |
|---------------------------|------------------|------------------|-----------------|----------|----------|
|                           | actual           | actual           | variance        | variance | Code     |
|                           |                  |                  |                 |          |          |
| State accommodations tax  | \$<br>5,148,616  | \$<br>5,342,323  | \$<br>(193,707) | -4%      |          |
| Tax increment financing   | 33,833           | 15,719           | 18,114          | 115%     | В        |
| Real estate transfer fees | 1,694,850        | 1,816,860        | (122,010)       | -7%      | Α        |
| Beach preservation fees   | 5,603,756        | 5,540,558        | 63,198          | 1%       | Α        |
| Hospitality tax           | 3,248,783        | 3,099,658        | 149,125         | 5%       | Α        |
| Natural disaster tax      | -                | 89,681           | (89,681)        | -100%    | E        |
| Road Usage Fees           | 424              | 4,107            | (3,683)         | -90%     | D        |
| Short-term rental fee     | 138,750          | -                | 138,750         | 100%     | F        |
| Community Dev Corp        | -                | -                | -               | 0%       |          |
| Electric franchise fee    | 887,882          | 855,005          | 32,877          | 4%       | C        |
|                           | \$<br>16,756,894 | \$<br>16,763,911 | \$<br>(7,017)   | 0%       |          |