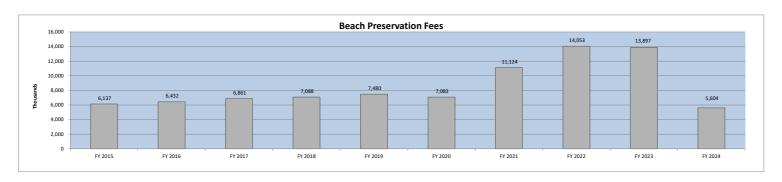

**Tourism-driven revenue** results which is comprised of ATAX/Beach and Hospitality taxes are slightly up a combined basis 2% higher than last fiscal year. The local ATAX and Beach Fees are based on accommodations while the HTAX is a function of prepared meals and beverage sales.

|         | Local ATAX/ E | Beach Preservation I | <u>Fees</u> | <u> </u>  | Hospitality Tax |          | <u>Total</u> |           |          |  |
|---------|---------------|----------------------|-------------|-----------|-----------------|----------|--------------|-----------|----------|--|
| _       | Received      | \$ Change            | % Change    | Received  | \$ Change       | % Change | Received     | \$ Change | % Change |  |
| FY 2023 | 8,310,837     |                      |             | 3,099,658 |                 |          | 11,410,495   |           |          |  |
| FY 2024 | 8,405,634     | 94,797               | 1%          | 3,248,783 | 149,125         | 5%       | 11,654,417   | 243,922   | 2%       |  |

|                           | FY 2024          | FY 2023          | \$              | %        | Variance |
|---------------------------|------------------|------------------|-----------------|----------|----------|
|                           | actual           | actual           | variance        | variance | Code     |
|                           |                  |                  |                 |          |          |
| State accommodations tax  | \$<br>5,148,616  | \$<br>5,342,323  | \$<br>(193,707) | -4%      |          |
| Tax increment financing   | 33,833           | 15,719           | 18,114          | 115%     | В        |
| Real estate transfer fees | 1,694,850        | 1,816,860        | (122,010)       | -7%      | Α        |
| Beach preservation fees   | 5,603,756        | 5,540,558        | 63,198          | 1%       | Α        |
| Hospitality tax           | 3,248,783        | 3,099,658        | 149,125         | 5%       | Α        |
| Natural disaster tax      | -                | 89,681           | (89,681)        | -100%    | E        |
| Road Usage Fees           | 424              | 4,107            | (3,683)         | -90%     | D        |
| Short-term rental fee     | 138,750          | -                | 138,750         | 100%     | F        |
| Community Dev Corp        | -                | -                | -               | 0%       |          |
| Electric franchise fee    | 887,882          | 855,005          | 32,877          | 4%       | C        |
|                           | \$<br>16,756,894 | \$<br>16,763,911 | \$<br>(7,017)   | 0%       |          |