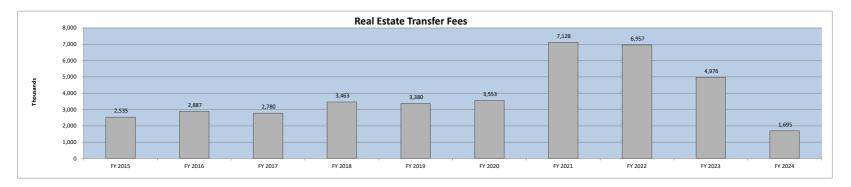

**Real estate-related revenues**, namely Real Estate Transfer Fees and Permits are 4% higher than last fiscal year to date. The actions of the Federal Reserve raising interest rates are impacting our finances. Individually, the Real Estate Transfer Fee amount of \$1,694,850 is down (7%) from last YTD and Permit Revenues are 35% higher than last year. Permits are driven by projects and so revenue collections are not smooth, but bumpy. This early in the year does not make a reliable trend, so we will keep you informed as we proceed.

|         |           | RETF      |          |          | <u>Permits</u> |          |           | <u>Total</u> |          |  |
|---------|-----------|-----------|----------|----------|----------------|----------|-----------|--------------|----------|--|
|         | Received  | \$ Change | % Change | Received | \$ Change      | % Change | Received  | \$ Change    | % Change |  |
| FY 2023 | 1,816,860 |           |          | 611,812  |                |          | 2,428,672 |              |          |  |
| FY 2024 | 1,694,850 | (122,010) | -7%      | 828,162  | 216,350        | 35%      | 2,523,012 | 94,340       | 4%       |  |

|                           | FY 2024          | FY 2023          | \$              | %        | Variance |
|---------------------------|------------------|------------------|-----------------|----------|----------|
|                           | actual           | actual           | variance        | variance | Code     |
|                           |                  |                  |                 |          |          |
| State accommodations tax  | \$<br>5,148,616  | \$<br>5,342,323  | \$<br>(193,707) | -4%      |          |
| Tax increment financing   | 33,833           | 15,719           | 18,114          | 115%     | В        |
| Real estate transfer fees | 1,694,850        | 1,816,860        | (122,010)       | -7%      | Α        |
| Beach preservation fees   | 5,603,756        | 5,540,558        | 63,198          | 1%       | Α        |
| Hospitality tax           | 3,248,783        | 3,099,658        | 149,125         | 5%       | Α        |
| Natural disaster tax      | -                | 89,681           | (89,681)        | -100%    | E        |
| Road Usage Fees           | 424              | 4,107            | (3,683)         | -90%     | D        |
| Short-term rental fee     | 138,750          | -                | 138,750         | 100%     | F        |
| Community Dev Corp        | -                | -                | -               | 0%       |          |
| Electric franchise fee    | 887,882          | 855,005          | 32,877          | 4%       | C        |
|                           | \$<br>16,756,894 | \$<br>16,763,911 | \$<br>(7,017)   | 0%       |          |