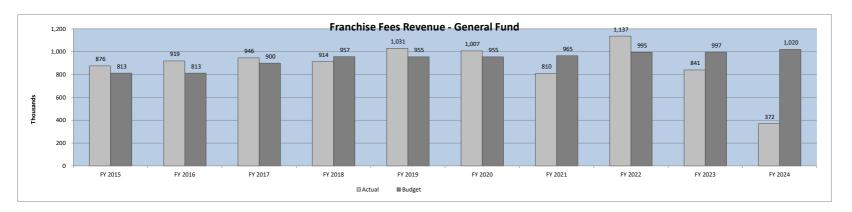

|                           | FY 2024          | FY 2023          | \$              | %        | Variance |
|---------------------------|------------------|------------------|-----------------|----------|----------|
|                           | actual           | actual           | variance        | variance | Code     |
|                           |                  |                  |                 |          |          |
| State accommodations tax  | \$<br>5,148,616  | \$<br>5,342,323  | \$<br>(193,707) | -4%      |          |
| Tax increment financing   | 33,833           | 15,719           | 18,114          | 115%     | В        |
| Real estate transfer fees | 1,694,850        | 1,816,860        | (122,010)       | -7%      | Α        |
| Beach preservation fees   | 5,603,756        | 5,540,558        | 63,198          | 1%       | Α        |
| Hospitality tax           | 3,248,783        | 3,099,658        | 149,125         | 5%       | Α        |
| Natural disaster tax      | -                | 89,681           | (89,681)        | -100%    | E        |
| Road Usage Fees           | 424              | 4,107            | (3,683)         | -90%     | D        |
| Short-term rental fee     | 138,750          | -                | 138,750         | 100%     | F        |
| Community Dev Corp        | -                | -                | -               | 0%       |          |
| Electric franchise fee    | 887,882          | 855,005          | 32,877          | 4%       | C        |
|                           | \$<br>16,756,894 | \$<br>16,763,911 | \$<br>(7,017)   | 0%       |          |