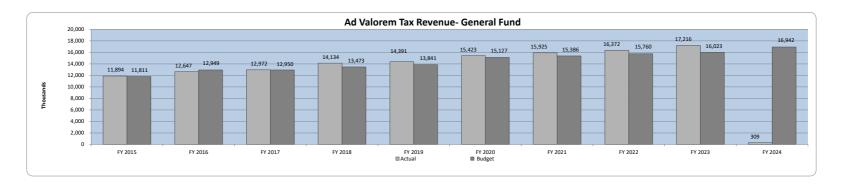

# **General Fund Summary**

The Town receives most of its property taxes (the largest revenue source) from December through February. The next largest General Fund revenue source is Business License revenues which the Town primarily receives in March through June. The property and business license tax collections are indicators of the strength in the Town's economy and property values.

Through October, the Town's General Fund revenues and transfers in total \$11,986,422 or 21% of budget, which compares to \$9,763,569 or 20% of budget for last year. Total General Fund revenues and transfers in increased \$2,222,853 compared to the prior year.