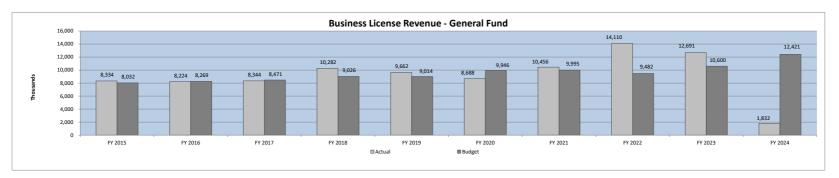

# **General Fund Summary**

The Town receives most of its property taxes (the largest revenue source) from December through February. The next largest General Fund revenue source is Business License revenues which the Town primarily receives in March through June. The property and business license tax collections are indicators of the strength in the Town's economy and property values.

Through October, the Town's General Fund revenues and transfers in total \$11,986,422 or 21% of budget, which compares to \$9,763,569 or 20% of budget for last year. Total General Fund revenues and transfers in increased \$2,222,853 compared to the prior year.