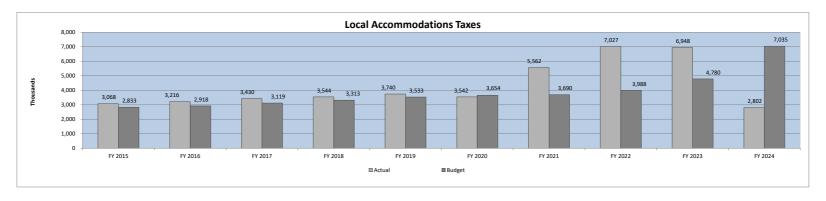

**Tourism-driven revenue** results which is comprised of ATAX/Beach and Hospitality taxes are slightly up a combined basis 2% higher than last fiscal year. The local ATAX and Beach Fees are based on accommodations while the HTAX is a function of prepared meals and beverage sales.

|         | Local ATAX/ E | Beach Preservation I | <u>Fees</u> | <u> </u>  | Hospitality Tax |          | <u>Total</u> |           |          |  |
|---------|---------------|----------------------|-------------|-----------|-----------------|----------|--------------|-----------|----------|--|
| _       | Received      | \$ Change            | % Change    | Received  | \$ Change       | % Change | Received     | \$ Change | % Change |  |
| FY 2023 | 8,310,837     |                      |             | 3,099,658 |                 |          | 11,410,495   |           |          |  |
| FY 2024 | 8,405,634     | 94,797               | 1%          | 3,248,783 | 149,125         | 5%       | 11,654,417   | 243,922   | 2%       |  |

|                           | FY 2024          | FY 2023          | \$              | %        | Variance |
|---------------------------|------------------|------------------|-----------------|----------|----------|
|                           | actual           | actual           | variance        | variance | Code     |
|                           |                  |                  |                 |          |          |
| State accommodations tax  | \$<br>5,148,616  | \$<br>5,342,323  | \$<br>(193,707) | -4%      |          |
| Tax increment financing   | 33,833           | 15,719           | 18,114          | 115%     | В        |
| Real estate transfer fees | 1,694,850        | 1,816,860        | (122,010)       | -7%      | Α        |
| Beach preservation fees   | 5,603,756        | 5,540,558        | 63,198          | 1%       | Α        |
| Hospitality tax           | 3,248,783        | 3,099,658        | 149,125         | 5%       | Α        |
| Natural disaster tax      | -                | 89,681           | (89,681)        | -100%    | E        |
| Road Usage Fees           | 424              | 4,107            | (3,683)         | -90%     | D        |
| Short-term rental fee     | 138,750          | -                | 138,750         | 100%     | F        |
| Community Dev Corp        | -                | -                | -               | 0%       |          |
| Electric franchise fee    | 887,882          | 855,005          | 32,877          | 4%       | C        |
|                           | \$<br>16,756,894 | \$<br>16,763,911 | \$<br>(7,017)   | 0%       |          |