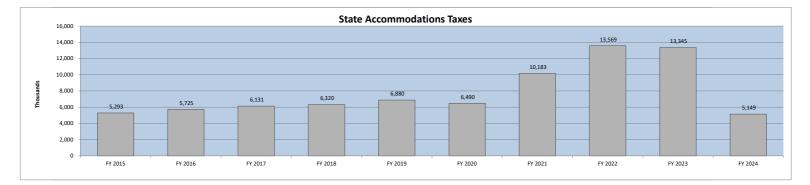

|                           | FY 2024<br>actual | FY 2023<br>actual |            |    | \$<br>variance | %<br>variance | Variance<br>Code |
|---------------------------|-------------------|-------------------|------------|----|----------------|---------------|------------------|
|                           |                   |                   |            |    |                |               |                  |
| State accommodations tax  | \$<br>5,148,616   | \$                | 5,342,323  | \$ | (193,707)      | -4%           |                  |
| Tax increment financing   | 41,970            |                   | 18,905     |    | 23,065         | 122%          | В                |
| Real estate transfer fees | 2,022,430         |                   | 2,171,660  |    | (149,230)      | -7%           | А                |
| Beach preservation fees   | 5,930,388         |                   | 5,877,344  |    | 53,044         | 1%            | А                |
| Hospitality tax           | 3,683,615         |                   | 3,533,950  |    | 149,665        | 4%            | А                |
| Natural disaster tax      | -                 |                   | 107,148    |    | (107,148)      | -100%         | E                |
| Road Usage Fees           | 524               |                   | 4,807      |    | (4,283)        | -89%          | D                |
| Short-term rental fee     | 946,250           |                   | -          |    | 946,250        | 100%          | F                |
| Community Dev Corp        | -                 |                   | -          |    | -              | 0%            |                  |
| Electric franchise fee    | <br>1,109,661     |                   | 1,078,212  |    | 31,449         | 3%            | C                |
|                           | \$<br>18,883,454  | \$                | 18,134,349 | \$ | 749,105        | 4%            |                  |