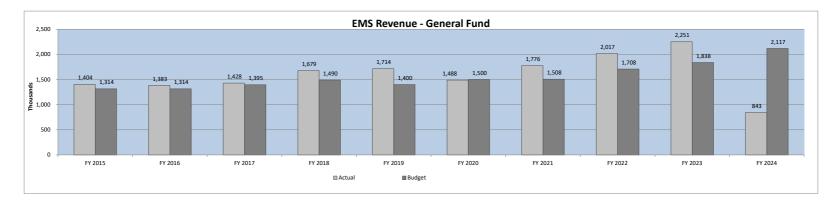

89 | 236,286 | 169,083   | 635,658   | 174,422 | 162,723  | 136,151  | 473,296   | 182,956 | 153,195  | 267,275  | 603,426   | 145,537  | 151,060 | 241,957   | 538,554   | 2,250,934 |
|             | 10%     | 10%     | 8%        | 28%       | 8%      | 7%       | 6%       | 21%       | 8%      | 7%       | 12%      | 27%       | 6%       | 7%      | 11%       | 24%       | 100%      |
| 2024        | 169,625 | 238,513 | 159,824   | 567,962   | 242,230 | 33,226   | -        | 275,456   |         |          | -        | -         | -        | -       | -         | -         | 843,418   |
|             | 20%     | 28%     | 19%       | 67%       | 29%     | 4%       | 0%       | 33%       | 0%      | 0%       | 0%       | 0%        | 0%       | 0%      | 0%        | 0%        | 100%      |



The decreases in various months reflect the impact of the entry of allowances for doubtful accounts receivable.

#### Franchise Fees Revenue - General Fund Revenues by Month/Fiscal Year

| Fiscal Year | July    | August | September | Quarter 1 | October | November | December | Quarter 2 | January | February | March  | Quarter 3 | April   | May    | June    | Quarter 4 | Total     |
|-------------|---------|--------|-----------|-----------|---------|----------|----------|-----------|---------|----------|--------|-----------|---------|--------|---------|-----------|-----------|
| 2015        | -       | -      | -         | -         | 57,982  | -        | 149,119  | 207,101   | 84,163  | 143,638  | -      | 227,801   | 54,808  | 17,623 | 368,727 | 441,158   | 876,060   |
|             | 0