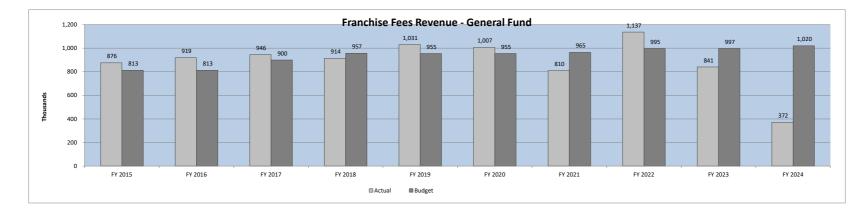

|
| 2023        | -       | 63,127 | -         | 63,127    | 219,390 |          | -        | 219,390   | 223,225 | 60,125   | -      | 283,350   | 219,307 | (1)    | 55,379  | 274,685   | 840,552   |
|             | 0%      | 8%     | 0%        | 8%        | 26%     | 0%       | 0%       | 26%       | 27%     | 7%       | 0%     | 34%       | 26%     | 0%     | 7%      | 33%       | 100%      |
| 2024        | -       | -      | 163,458   | 163,458   | 208,072 | -        | -        | 208,072   | -       | -        | -      | -         | -       | -      | -       | -         | 371,530   |
|             | 0%      | 0%     | 44%       | 44%       | 56%     | 0%       | 0%       | 56%       | 0%      | 0%       | 0%     | 0%        | 0%      | 0%     | 0%      | 0%        | 100%      |



#### Local ATAX Revenue - General Fund Revenues by Month/Fiscal Year

| Fiscal Year | July  | August  | September | Quarter 1 | October   | November | December | Quarter 2 | January | February | March  | Quarter 3 | April   | May     | June      | Quarter 4 | Total     |
|-------------|-------|---------|-----------|-----------|-----------|----------|----------|-----------|---------|----------|--------|-----------|---------|---------|-----------|-----------|-----------|
| 2015        | (614) | 66,510  | 88,566    | 154,462   | 1,159,004 | 45,603   | 18,112   | 1,222,719 | 261,750 | 14,873   | 14,870 | 291,493   | 271,055 | 50,135  | 1,078,475 | 1,399,665 | 3,068,339 |
|             | 0%    | 2%      | 3%        | 5%        | 38%       | 1%       | 1%       | 40%       | 9%      | 0%