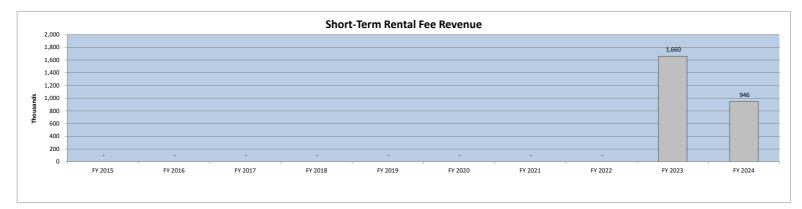

|                           | FY 2024<br>actual | FY 2023<br>actual |            |    | \$<br>variance | %<br>variance | Variance<br>Code |
|---------------------------|-------------------|-------------------|------------|----|----------------|---------------|------------------|
|                           |                   |                   |            |    |                |               |                  |
| State accommodations tax  | \$<br>5,148,616   | \$                | 5,342,323  | \$ | (193,707)      | -4%           |                  |
| Tax increment financing   | 41,970            |                   | 18,905     |    | 23,065         | 122%          | В                |
| Real estate transfer fees | 2,022,430         |                   | 2,171,660  |    | (149,230)      | -7%           | А                |
| Beach preservation fees   | 5,930,388         |                   | 5,877,344  |    | 53,044         | 1%            | А                |
| Hospitality tax           | 3,683,615         |                   | 3,533,950  |    | 149,665        | 4%            | А                |
| Natural disaster tax      | -                 |                   | 107,148    |    | (107,148)      | -100%         | E                |
| Road Usage Fees           | 524               |                   | 4,807      |    | (4,283)        | -89%          | D                |
| Short-term rental fee     | 946,250           |                   | -          |    | 946,250        | 100%          | F                |
| Community Dev Corp        | -                 |                   | -          |    | -              | 0%            |                  |
| Electric franchise fee    | <br>1,109,661     |                   | 1,078,212  |    | 31,449         | 3%            | C                |
|                           | \$<br>18,883,454  | \$                | 18,134,349 | \$ | 749,105        | 4%            |                  |

F-The Short-term rental fee ordinance went into effect on January 1, 2023. The ordinance applies to privately owned property used as vacation homes and short-term rentals for a rental period of less than 30 days.