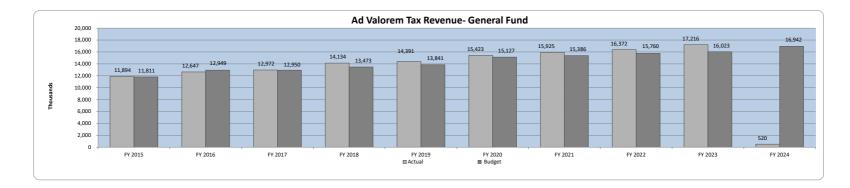

## **General Fund Summary**

The Town receives most of its property taxes (the largest revenue source) from December through February. The next largest General Fund revenue source is Business License revenues which the Town primarily receives in March through June. The property and business license tax collections are indicators of the strength in the Town's economy and property values.

#### Ad Valorem Tax Revenue - General Fund Revenues by Month/Fiscal Year

| Fiscal Year | July   | August       | September | Quarter 1 | October | November  | December  | Quarter 2 | January   | February  | March         | Quarter 3         | April   | May     | June    | Quarter 4     | Total      |
|-------------|--------|--------------|-----------|-----------|---------|-----------|-----------|-----------|-----------|-----------|---------------|-------------------|---------|---------|---------|---------------|------------|
| 2015        | 38,766 | 40,487       | 78,203    | 157,456   | 1,930   | 65,991    | 1,847,436 | 1,915,357 | 8,174,584 | 801,920   | 407,838       | 9,384,342         | 86,866  | 68,042  | 282,220 | 437,128       | 11,894,283 |
|             | 0%     | 0%           | 1%        | 1%        | 0%      | 1%        | 16%       | 16%       | 69%       | 7%        | 3%            | 79%               | 1%      | 1%      | 2%      | 4%            | 100%       |
|             |        |              |           |           |         |           |           |           |           |           |               |                   |         |         |         |               |            |
| 2016        | 54,378 | 56,645       | 44,580    | 155,603   | 242,654 | 1,035,837 | -         | 1,278,491 | 5,130,332 | 5,204,417 | 292,106       | 10,626,855        | 63,352  | 293,179 | 229,685 | 586,216       | 12,647,165 |
|             | 0%     | 0%           | 0%        | 1%        | 2%      | 8%        | 0%        | 10%       | 41%       | 41%       | 2%            | 84%               | 1%      | 2%      | 2%      | 5%            | 100%       |
|             |        |              |           |           |         |           |           |           |           |           | (             |                   |         |         |         |               |            |
| 2017        | -      | 45,492       | 151,125   | 196,617   | 96,211  | 1,256,627 | 124       | 1,352,962 | 5,313,733 | 5,282,564 | (4,529)       | 10,591,768        | 257,292 | 232,513 | 340,437 | 830,242       | 12,971,589 |
|             | 0%     | 0%           | 1%        | 2%        | 1%      | 10%       | 0%        | 10%       | 41%       | 41%       | 0%            | 82%               | 2%      | 2%      | 3%      | 6%            | 100%       |
| 2018        | _      | 50,808       | 137,351   | 188,159   | 72,190  | 234,127   | 1,457,685 | 1,764,002 | 6,249,336 | 4,588,002 | 598,029       | 11,435,367        | 170,567 | 300,738 | 275,043 | 746,348       | 14,133,876 |
| 2018        | - 0%   | 50,808<br>0% | 157,551   | 188,139   | 1%      | 254,127   | 1,437,683 | 1,764,002 | 6,249,556 | 4,588,002 | 598,029<br>4% | 11,455,587<br>81% | 170,587 | 2%      | 275,045 | 740,348<br>5% | 14,155,876 |
|             | 0%     | 076          | 170       | 170       | 170     | 276       | 10%       | 12%       | 4476      | 5276      | 470           | 61%               | 170     | 2.76    | 2.76    | 5%            | 100%       |
| 2019        | -      | 91,400       | 156,556   | 247,956   | 97,341  | 300,315   | 1,050,641 | 1,448,297 | 6,248,987 | 5,499,525 | 239,152       | 11,987,664        | 170,573 | 94,529  | 441,677 | 706,779       | 14,390,696 |
| 2015        | 0%     | 1%           | 150,550   | 247,550   | 1%      | 2%        | 7%        | 1,440,257 | 43%       | 38%       | 235,132       | 83%               | 1/0,5/5 | 1%      | 3%      | 5%            | 14,350,050 |
|             | 076    | 170          | 170       | 270       | 170     | 270       | 770       | 10/0      | 4576      | 50%       | 270           | 0370              | 170     | 170     | 570     | 5/0           | 100%       |
| 2020        | -      | 78,876       | 117,043   | 195,919   | 77,560  | 219,771   | 1,076,800 | 1,374,131 | 6,888,648 | 6,055,546 | 206,862       | 13,151,056        | 120,680 | 82,909  | 498,528 | 702,117       | 15,423,223 |
|             | 0%     | 1%           | 1%        | 1%        | 1%      | 1%        | 7%        | _,,       | 45%       | 39%       | 1%            | 85%               | 1%      | 1%      | 3%      | 5%            | 100%       |
|             |        |              |           |           |         |           |           | • / -     |           |           |               |                   |         |         |         |               |            |
| 2021        | -      | 129,642      | 134,157   | 263,799   | 78,169  | 71,690    | 1,220,574 | 1,370,433 | 2,394,688 | 5,006,290 | 5,803,142     | 13,204,120        | 535,164 | 63,488  | 488,351 | 1,087,003     | 15,925,355 |
|             | 0%     | 1%           | 1%        | 2%        | 0%      | 0%        | 8%        | 9%        | 15%       | 31%       | 36%           | 83%               | 3%      | 0%      | 3%      | 7%            | 100%       |
|             |        |              |           |           |         |           |           |           |           |           |               |                   |         |         |         |               |            |
| 2022        | -      | 123,150      | 130,348   | 253,498   | 88,593  | 196,604   | 2,283,332 | 2,568,529 | 6,049,595 | 6,239,459 | 247,081       | 12,536,135        | 273,784 | 481,691 | 258,647 | 1,014,122     | 16,372,284 |
|             | 0%     | 1%           | 1%        | 2%        | 1%      | 1%        | 14%       | 16%       | 37%       | 38%       | 2%            | 77%               | 2%      | 3%      | 2%      | 6%            | 100%       |
|             |        |              |           |           |         |           |           |           |           |           |               |                   |         |         |         |               |            |
| 2023        | -      | 109,860      | 128,669   | 238,529   | 92,597  | 213,772   | 2,325,313 | 2,631,682 | 6,511,449 | 6,656,198 | 228,591       | 13,396,238        | 362,910 | 190,576 | 395,611 | 949,097       | 17,215,546 |
|             | 0%     | 1%           | 1%        | 1%        | 1%      | 1%        | 14%       | 15%       | 38%       | 39%       | 1%            | 78%               | 2%      | 1%      | 2%      | 6%            | 100%       |
|             |        |              |           |           |         |           |           |           |           |           |               |                   |         |         |         |               |            |
| 2024        | -      | 82,227       | 125,358   | 207,585   | 101,124 | 210,816   | -         | 311,940   | -         | -         | -             | -                 | -       | -       | -       | -             | 519,525    |
|             | 0%     | 16%          | 24%       | 40%       | 19%     | 41%       | 0%        | 60%       | 0%        | 0%        | 0%            | 0%                | 0%      | 0%      | 0%      | 0%            | 100%       |