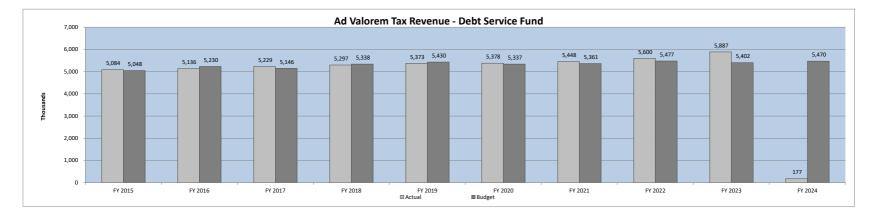

| 36,315 | 42,949    | 79,264    | 29,350  | 73,329   | 796,506  | 899,185   | 2,232,164 | 2,281,844 | 78,078    | 4,592,086 | 122,372 | 64,153  | 129,640 | 316,165   | 5,886,700 |
|             | 0%     | 1%     | 1%        | 1%        | 0%      | 1%       | 14%      | 15%       | 38%       | 39%       | 1%        | 78%       | 2%      | 1%      | 2%      | 5%        | 100%      |
| 2024        | -      | 28,206 | 43,000    | 71,206    | 33,530  | 72,117   | -        | 105,647   | -         | -         | -         | -         | -       | -       | -       | -         | 176,853   |
|             | 0%     | 16%    | 24%       | 40%       | 19%     | 41%      | 0%       | 60%       | 0%        | 0%        | 0%        | 0%        | 0%      | 0%      | 0%      | 0%        | 100%      |



## **Revenue Analysis Other Governmental Funds**

#### Ad Valorem Tax Revenue - Tax Increment Fund Revenues by Month/Fiscal Year

| Fiscal Year | July     | August  | September | Quarter 1 | October | November    | December  | Quarter 2 | January   | February  | March     | Quarter 3        | April   | May    | June     | Quarter 4 | Total                    |
|-------------|----------|---------|-----------|-----------|---------|-------------|-----------|-----------|-----------|-----------|-----------|------------------|---------|--------|----------|-----------|--------------------------|
| 2015        | -        | -       | 82,120    | 82,120    | -       | 57,382      | 212,603   | 269,985   | 5,916,904 | 70,080    | 163,782   | 6,150,766        | 17,136  | 40,483 | (74,419) | (16,800)