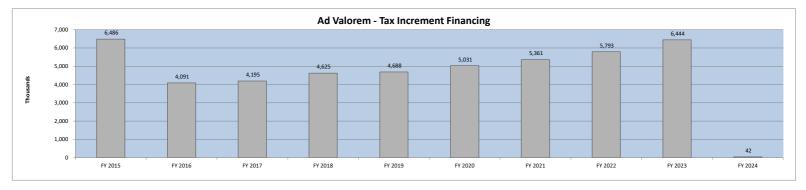

|                           | FY 2024<br>actual | FY 2023<br>actual |            |    | \$<br>variance | %<br>variance | Variance<br>Code |
|---------------------------|-------------------|-------------------|------------|----|----------------|---------------|------------------|
|                           |                   |                   |            |    |                |               |                  |
| State accommodations tax  | \$<br>5,148,616   | \$                | 5,342,323  | \$ | (193,707)      | -4%           |                  |
| Tax increment financing   | 41,970            |                   | 18,905     |    | 23,065         | 122%          | В                |
| Real estate transfer fees | 2,022,430         |                   | 2,171,660  |    | (149,230)      | -7%           | А                |
| Beach preservation fees   | 5,930,388         |                   | 5,877,344  |    | 53,044         | 1%            | А                |
| Hospitality tax           | 3,683,615         |                   | 3,533,950  |    | 149,665        | 4%            | А                |
| Natural disaster tax      | -                 |                   | 107,148    |    | (107,148)      | -100%         | E                |
| Road Usage Fees           | 524               |                   | 4,807      |    | (4,283)        | -89%          | D                |
| Short-term rental fee     | 946,250           |                   | -          |    | 946,250        | 100%          | F                |
| Community Dev Corp        | -                 |                   | -          |    | -              | 0%            |                  |
| Electric franchise fee    | <br>1,109,661     |                   | 1,078,212  |    | 31,449         | 3%            | C                |
|                           | \$<br>18,883,454  | \$                | 18,134,349 | \$ | 749,105        | 4%            |                  |