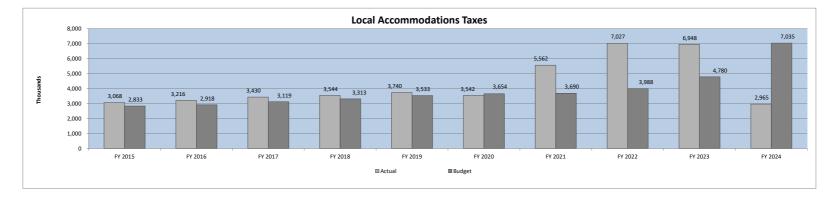

| 1,928 | 508,911 | 242,573   | 753,412   | 2,016,867 | 168,393  | 101,920  | 2,287,180 | 593,739 | 68,526   | 94,224 | 756,489   | 699,311 | 272,134 | 2,179,939 | 3,151,384 | 6,948,465 |
|             | 0%    | 7%      | 3%        | 11%       | 29%       | 2%       | 1%       | 33%       | 9%      | 1%       | 1%     | 11%       | 10%     | 4%      | 31%       | 45%       | 100%      |
| 2024        | (245) | 558,108 | 247,272   | 805,135   | 1,996,743 | 163,316  | -        | 2,160,059 | -       | -        | -      | -         | -       | -       | -         | -         | 2,965,194 |
|             | 0%    | 19%     | 8%        | 27%       | 67%       | 6%       | 0%       | 73%       | 0%      | 0%       | 0%     | 0%        | 0%      | 0%      | 0%        | 0%        | 100%      |



**Revenue Analysis Debt Service Fund** 

#### Ad Valorem Tax Revenue - Debt Service Fund Revenues by Month/Fiscal Year

| Fiscal Year | July   | August | September | Quarter 1 | October | November | December | Quarter 2 | January   | February  | March     | Quarter 3 | April   | May     | June    | Quarter 4 | Total     |
|-------------|--------|--------|-----------|-----------|---------|----------|----------|-----------|-----------|-----------|-----------|-----------|---------|---------|---------|-----------|-----------|
| 2015        | 16,925 | 17,910 | 32,824    | 67,659    | 854     | 27,777   | 791,943  | 820,574   | 3,492,584 | 342,628   | 173,279   | 4,008,491 | 37,611  | 27,770  | 122,088 | 187,469   | 5,084,193 |
|             | 0%     | 0%     | 1%        | 1%        | 0%