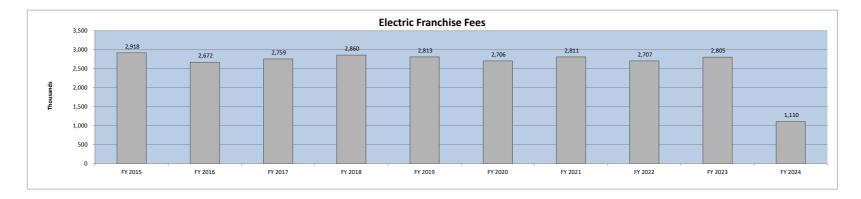

|                           | FY 2024<br>actual | FY 2023<br>actual |            |    | \$<br>variance | %<br>variance | Variance<br>Code |
|---------------------------|-------------------|-------------------|------------|----|----------------|---------------|------------------|
|                           |                   |                   |            |    |                |               |                  |
| State accommodations tax  | \$<br>5,148,616   | \$                | 5,342,323  | \$ | (193,707)      | -4%           |                  |
| Tax increment financing   | 41,970            |                   | 18,905     |    | 23,065         | 122%          | В                |
| Real estate transfer fees | 2,022,430         |                   | 2,171,660  |    | (149,230)      | -7%           | А                |
| Beach preservation fees   | 5,930,388         |                   | 5,877,344  |    | 53,044         | 1%            | А                |
| Hospitality tax           | 3,683,615         |                   | 3,533,950  |    | 149,665        | 4%            | А                |
| Natural disaster tax      | -                 |                   | 107,148    |    | (107,148)      | -100%         | E                |
| Road Usage Fees           | 524               |                   | 4,807      |    | (4,283)        | -89%          | D                |
| Short-term rental fee     | 946,250           |                   | -          |    | 946,250        | 100%          | F                |
| Community Dev Corp        | -                 |                   | -          |    | -              | 0%            |                  |
| Electric franchise fee    | <br>1,109,661     |                   | 1,078,212  |    | 31,449         | 3%            | C                |
|                           | \$<br>18,883,454  | \$                | 18,134,349 | \$ | 749,105        | 4%            |                  |

A - Addressed previously in this cover letter

B - Most of the property tax revenue is received during the December thru February time period. YTD collections are too small to draw any conclusions.

C - Amount represents fees charged to customers by Palmetto Electric.