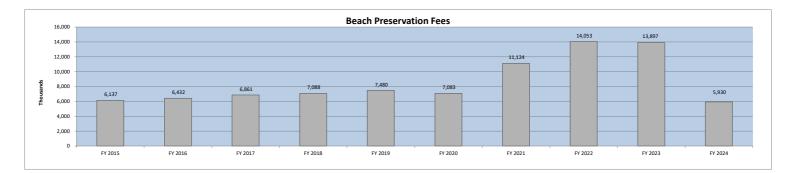

|                           | FY 2024<br>actual | FY 2023<br>actual |            |    | \$<br>variance | %<br>variance | Variance<br>Code |
|---------------------------|-------------------|-------------------|------------|----|----------------|---------------|------------------|
|                           |                   |                   |            |    |                |               |                  |
| State accommodations tax  | \$<br>5,148,616   | \$                | 5,342,323  | \$ | (193,707)      | -4%           |                  |
| Tax increment financing   | 41,970            |                   | 18,905     |    | 23,065         | 122%          | В                |
| Real estate transfer fees | 2,022,430         |                   | 2,171,660  |    | (149,230)      | -7%           | А                |
| Beach preservation fees   | 5,930,388         |                   | 5,877,344  |    | 53,044         | 1%            | А                |
| Hospitality tax           | 3,683,615         |                   | 3,533,950  |    | 149,665        | 4%            | А                |
| Natural disaster tax      | -                 |                   | 107,148    |    | (107,148)      | -100%         | E                |
| Road Usage Fees           | 524               |                   | 4,807      |    | (4,283)        | -89%          | D                |
| Short-term rental fee     | 946,250           |                   | -          |    | 946,250        | 100%          | F                |
| Community Dev Corp        | -                 |                   | -          |    | -              | 0%            |                  |
| Electric franchise fee    | <br>1,109,661     |                   | 1,078,212  |    | 31,449         | 3%            | C                |
|                           | \$<br>18,883,454  | \$                | 18,134,349 | \$ | 749,105        | 4%            |                  |