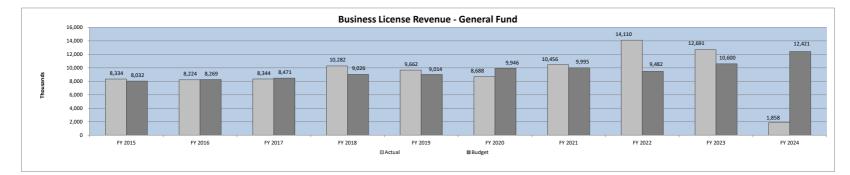

## **General Fund Summary**

The Town receives most of its property taxes (the largest revenue source) from December through February. The next largest General Fund revenue source is Business License revenues which the Town primarily receives in March through June. The property and business license tax collections are indicators of the strength in the Town's economy and property values.

#### Business License Revenue - General Fund Revenues by Month/Fiscal Year

| Fiscal Year | July        | August       | September        | Quarter 1        | October        | November | December | Quarter 2      | January | February | March     | Quarter 3 | April     | May       | June      | Quarter 4 | Total                    |
|-------------|-------------|--------------|------------------|------------------|----------------|----------|----------|----------------|---------|----------|-----------|-----------|-----------|-----------|-----------|-----------|--------------------------|
| 2015        | 79,439      | 46,277       | 37,406           | 163,122          | 54,303         | 29,975   | 51,227   | 135,505        | 357,876 | 519,711  | 919,577   | 1,797,164 | 560,605   | 1,467,154 | 4,210,929 | 6,238,688 | 8,334,479                |
|             | 1%          | 1%           | 0%               | 2%               | 1%             | 0%       | 1%       | 2%             | 4%      | 6%       | 11%       | 22%       | 7%        | 18%       | 51%       | 75%       | 100%                     |
| 2016        | 27,568      | 80,864       | 36,572           | 145,004          | 29,088         | 27,176   | 38,215   | 94,479         | 548,654 | 602,120  | 624,890   | 1,775,664 | 687,639   | 1,448,058 | 4,073,467 | 6,209,164 | 8,224,311                |
| 2010        | 27,500      | 1%           | 0%               | 2%               | 25,000         | 0%       | 0%       | 1%             | 7%      | 7%       | 8%        | 22%       | 8%        | 18%       | 4,073,407 | 75%       | 100%                     |
|             |             |              |                  |                  |                |          |          |                |         |          |           |           |           |           |           |           |                          |
| 2017        | 64,509      | 86,648       | 59,972           | 211,129          | 86,132         | 28,244   | 29,660   | 144,036        | 520,807 | 583,336  | 663,953   | 1,768,096 | 650,430   | 1,419,353 | 4,150,907 | 6,220,690 | 8,343,951                |
|             | 1%          | 1%           | 1%               | 3%               | 1%             | 0%       | 0%       | 2%             | 6%      | 7%       | 8%        | 21%       | 8%        | 17%       | 50%       | 75%       | 100%                     |
| 2018        | 67,290      | 30,256       | 20,838           | 118,384          | 28,558         | 18,345   | 30,319   | 77,222         | 651,902 | 620,383  | 876,833   | 2,149,118 | 820,658   | 1,802,887 | 5,314,075 | 7,937,620 | 10,282,344               |
|             | 1%          | 0%           | 0%               | 1%               | 0%             | 0%       | 0%       | 1%             | 6%      | 6%       | 9%        | 21%       | 8%        | 18%       | 52%       | 77%       | 100%                     |
|             |             |              |                  |                  |                |          |          |                |         |          |           |           |           |           |           |           |                          |
| 2019        | 120,174     | 97,474       | 21,523           | 239,171          | 18,774         | 32,052   | 35,040   | 85,866         | 462,293 | 709,984  | 1,049,815 | 2,222,092 | 1,940,418 | 884,638   | 4,289,447 | 7,114,503 | 9,661,632                |
|             | 1%          | 1%           | 0%               | 2%               | 0%             | 0%       | 0%       | 1%             | 5%      | 7%       | 11%       | 23%       | 20%       | 9%        | 44%       | 74%       | 100%                     |
| 2020        | 66,795      | 70,285       | 28,064           | 165.144          | 22,083         | 18,401   | 56,975   | 97.459         | 677.419 | 756,256  | 806,783   | 2,240,458 | 690,681   | 841,272   | 4,653,455 | 6,185,408 | 8,688,469                |
| 2020        | 1%          | 1%           | 28,004           | 2%               | 22,083         | 18,401   | 1%       | 1%             | 8%      | 9%       | 9%        | 2,240,438 | 8%        | 10%       | 4,053,455 | 0,185,408 | 100%                     |
|             |             |              |                  |                  |                |          |          |                |         |          |           |           |           |           |           |           |                          |
| 2021        | 24,115      | 328,495      | 1,155,774        | 1,508,384        | 28,558         | 19,766   | 20,679   | 69,003         | 794,863 | 672,581  | 1,142,632 | 2,610,076 | 1,682,248 | 864,591   | 3,721,334 | 6,268,173 | 10,455,636               |
|             | 0%          | 3%           | 11%              | 14%              | 0%             | 0%       | 0%       | 1%             | 8%      | 6%       | 11%       | 25%       | 16%       | 8%        | 36%       | 60%       | 100%                     |
| 2022        | 87,288      | 1,720,313    | 62,727           | 1,870,328        | 16.434         | 33,564   | 32,331   | 82,329         | 673,839 | 755,432  | 2,021,412 | 3,450,683 | 2,334,599 | 989,418   | 5,382,954 | 8,706,971 | 14,110,311               |
| 2022        | 1%          | 1,720,515    | 02,727           | 1,070,520        | 10,434         | 0%       | 0%       | 1%             | 5%      | 5%       | 14%       | 24%       | 2,334,355 | 7%        | 38%       | 62%       | 100%                     |
|             |             |              |                  |                  |                |          |          |                |         |          |           |           |           |           |           |           |                          |
| 2023        | 155,970     | 164,738      | 175,702          | 496,410          | 49,355         | 61,981   | 92,114   | 203,450        | 462,002 | 943,435  | 2,083,866 | 3,489,303 | 3,030,776 | 1,385,183 | 4,085,802 | 8,501,761 | 12,690,924               |
|             | 1%          | 1%           | 1%               | 4%               | 0%             | 0%       | 1%       | 2%             | 4%      | 7%       | 16%       | 27%       | 24%       | 11%       | 32%       | 67%       | 100%                     |
| 2024        | 422,122     | 98,915       | 1,065,622        | 1 586 650        | 244,951        | 26,523   |          | 371 474        |         |          |           |           |           |           |           |           | 1 050 133                |
| 2024        | 422,122 23% | 98,915<br>5% | 1,065,622<br>57% | 1,586,659<br>85% | 244,951<br>13% | 26,523   | - 0%     | 271,474<br>15% | - 0%    | - 0%     | - 0%      | - 0%      | - 0%      | - 0%      | - 0%      | - 0%      | 1,858,133<br><i>100%</i> |
|             | 23/0        | 370          | 5776             | 03/6             | 1370           | 1/0      | 078      | 15/6           | 076     | 078      | 078       | 078       | 0/6       | 076       | 078       | 078       | 100%                     |