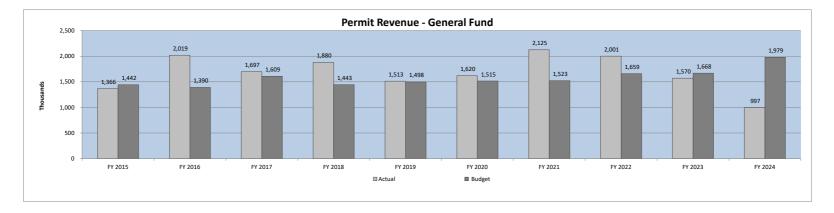

**Real estate-related revenues**, namely Real Estate Transfer Fees and Permits are 3% higher than last fiscal year to date. Individually, the Real Estate Transfer Fee amount of \$2,022,430 is down (7%) from last YTD and Permit Revenues are 29% higher than last year. Permits are driven by projects and so revenue collections are not smooth, but bumpy. This early in the year does not make a reliable trend, so we will keep you informed as we proceed.

|         |           | RETF      |          |          | Permits   |          | Total     |           |          |  |  |
|---------|-----------|-----------|----------|----------|-----------|----------|-----------|-----------|----------|--|--|
|         | Received  | \$ Change | % Change | Received | \$ Change | % Change | Received  | \$ Change | % Change |  |  |
| FY 2023 | 2,171,660 |           |          | 773,665  |           |          | 2,945,325 |           |          |  |  |
| FY 2024 | 2,022,430 | (149,230) | -7%      | 997,368  | 223,703   | 29%      | 3,019,798 | 74,473    | 3%       |  |  |