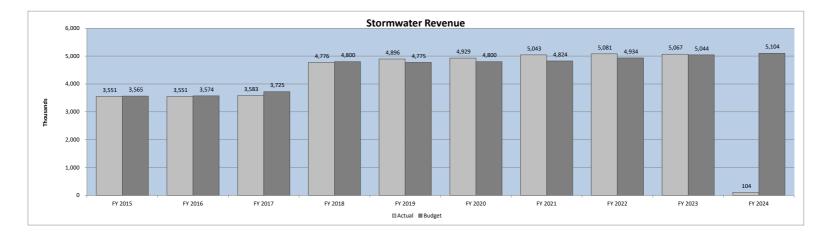

## **Stormwater Utility Fund**

The Business Type Activity – Stormwater data are presented on the modified accrual basis of accounting. This basis reflects the very close relationship between revenues and expenditures. These balances will change as Town staff modifies the accounts to full accrual basis, the required presentation basis in the Town's Annual Comprehensive Financial Report.

The Stormwater revenue collected by the County is normally remitted to the Town mainly during the December through February time period. Expenditures are incurred throughout the fiscal year. The expenses this year to date include \$283,395 for Capital Outlays, \$34,410 for Debt Service, and \$736,745 for operations.