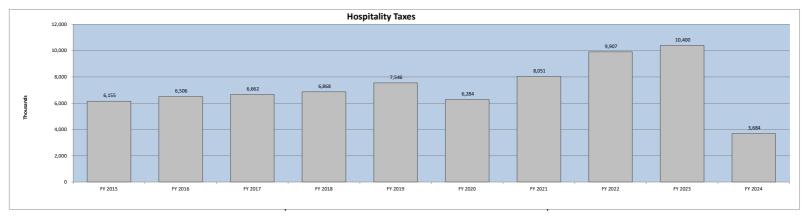

**Tourism-driven revenue** results which is comprised of ATAX/Beach and Hospitality taxes are slightly up a combined basis 2% higher than last fiscal year. The local ATAX and Beach Fees are based on accommodations while the HTAX is a function of prepared meals and beverage sales.

|         | Local ATAX/ E | Beach Preservation R | ees | Ŀ         | lospitality Tax |          | Total      |           |          |  |
|---------|---------------|----------------------|-----|-----------|-----------------|----------|------------|-----------|----------|--|
| -       | Received      | ived \$ Change % Cha |     | Received  | \$ Change       | % Change | Received   | \$ Change | % Change |  |
| FY 2023 | 8,816,016     |                      |     | 3,533,950 |                 |          | 12,349,966 |           |          |  |
| FY 2024 | 8,895,582     | 79,566               | 1%  | 3,683,615 | 149,665         | 4%       | 12,579,197 | 229,231   | 2%       |  |

|                           | FY 2024<br>actual | FY 2023<br>actual |            |    | \$<br>variance | %<br>variance | Variance<br>Code |
|---------------------------|-------------------|-------------------|------------|----|----------------|---------------|------------------|
|                           |                   |                   |            |    |                |               |                  |
| State accommodations tax  | \$<br>5,148,616   | \$                | 5,342,323  | \$ | (193,707)      | -4%           |                  |
| Tax increment financing   | 41,970            |                   | 18,905     |    | 23,065         | 122%          | В                |
| Real estate transfer fees | 2,022,430         |                   | 2,171,660  |    | (149,230)      | -7%           | А                |
| Beach preservation fees   | 5,930,388         |                   | 5,877,344  |    | 53,044         | 1%            | А                |
| Hospitality tax           | 3,683,615         |                   | 3,533,950  |    | 149,665        | 4%            | А                |
| Natural disaster tax      | -                 |                   | 107,148    |    | (107,148)      | -100%         | E                |
| Road Usage Fees           | 524               |                   | 4,807      |    | (4,283)        | -89%          | D                |
| Short-term rental fee     | 946,250           |                   | -          |    | 946,250        | 100%          | F                |
| Community Dev Corp        | -                 |                   | -          |    | -              | 0%            |                  |
| Electric franchise fee    | <br>1,109,661     |                   | 1,078,212  |    | 31,449         | 3%            | C                |
|                           | \$<br>18,883,454  | \$                | 18,134,349 | \$ | 749,105        | 4%            |                  |