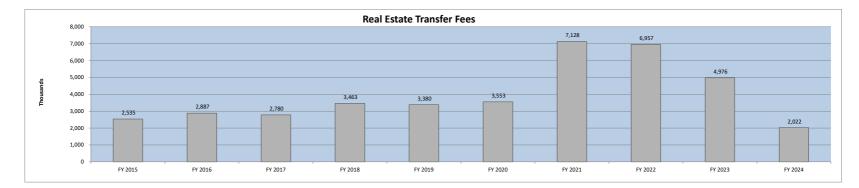

**Real estate-related revenues**, namely Real Estate Transfer Fees and Permits are 3% higher than last fiscal year to date. Individually, the Real Estate Transfer Fee amount of \$2,022,430 is down (7%) from last YTD and Permit Revenues are 29% higher than last year. Permits are driven by projects and so revenue collections are not smooth, but bumpy. This early in the year does not make a reliable trend, so we will keep you informed as we proceed.

|         |           | RETF      |          |          | Permits   |          | Total     |           |          |  |  |
|---------|-----------|-----------|----------|----------|-----------|----------|-----------|-----------|----------|--|--|
|         | Received  | \$ Change | % Change | Received | \$ Change | % Change | Received  | \$ Change | % Change |  |  |
| FY 2023 | 2,171,660 |           |          | 773,665  |           |          | 2,945,325 |           |          |  |  |
| FY 2024 | 2,022,430 | (149,230) | -7%      | 997,368  | 223,703   | 29%      | 3,019,798 | 74,473    | 3%       |  |  |

|                           | FY 2024<br>actual | FY 2023<br>actual |            |    | \$<br>variance | %<br>variance | Variance<br>Code |
|---------------------------|-------------------|-------------------|------------|----|----------------|---------------|------------------|
|                           |                   |                   |            |    |                |               |                  |
| State accommodations tax  | \$<br>5,148,616   | \$                | 5,342,323  | \$ | (193,707)      | -4%           |                  |
| Tax increment financing   | 41,970            |                   | 18,905     |    | 23,065         | 122%          | В                |
| Real estate transfer fees | 2,022,430         |                   | 2,171,660  |    | (149,230)      | -7%           | А                |
| Beach preservation fees   | 5,930,388         |                   | 5,877,344  |    | 53,044         | 1%            | А                |
| Hospitality tax           | 3,683,615         |                   | 3,533,950  |    | 149,665        | 4%            | А                |
| Natural disaster tax      | -                 |                   | 107,148    |    | (107,148)      | -100%         | E                |
| Road Usage Fees           | 524               |                   | 4,807      |    | (4,283)        | -89%          | D                |
| Short-term rental fee     | 946,250           |                   | -          |    | 946,250        | 100%          | F                |
| Community Dev Corp        | -                 |                   | -          |    | -              | 0%            |                  |
| Electric franchise fee    | <br>1,109,661     |                   | 1,078,212  |    | 31,449         | 3%            | C                |
|                           | \$<br>18,883,454  | \$                | 18,134,349 | \$ | 749,105        | 4%            |                  |