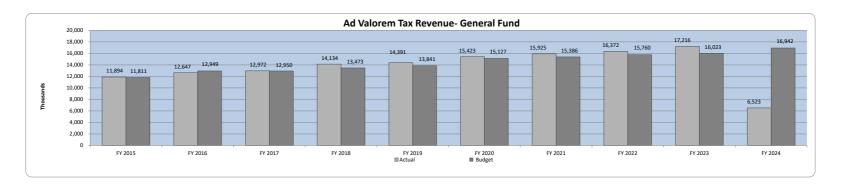

#### Ad Valorem Tax Revenue - General Fund Revenues by Month/Fiscal Year

| Fiscal Year | July   | August  | September | Quarter 1 | October | November  | December  | Quarter 2 | January   | February  | March     | Quarter 3  | April   | May     | June    | Quarter 4 | Total      |
|-------------|--------|---------|-----------|-----------|---------|-----------|-----------|-----------|-----------|-----------|-----------|------------|---------|---------|---------|-----------|------------|
| 2015        | 38,766 | 40,487  | 78,203    | 157,456   | 1,930   | 65,991    | 1,847,436 | 1,915,357 | 8,174,584 | 801,920   | 407,838   | 9,384,342  | 86,866  | 68,042  | 282,220 | 437,128   | 11,894,283 |
|             | 0%     | 0%      | 1%        | 1%        | 0%      | 1%        | 16%       | 16%       | 69%       | 7%        | 3%        | 79%        | 1%      | 1%      | 2%      | 4%        | 100%       |
| 2016        | 54,378 | 56,645  | 44,580    | 155,603   | 242,654 | 1,035,837 | -         | 1,278,491 | 5,130,332 | 5,204,417 | 292,106   | 10,626,855 | 63,352  | 293,179 | 229,685 | 586,216   | 12,647,165 |
|             | 0%     | 0%      | 0%        | 1%        | 2%      | 8%        | 0%        | 10%       | 41%       | 41%       | 2%        | 84%        | 1%      | 2%      | 2%      | 5%        | 100%       |
| 2017        | -      | 45,492  | 151,125   | 196,617   | 96,211  | 1,256,627 | 124       | 1,352,962 | 5,313,733 | 5,282,564 | (4,529)   | 10,591,768 | 257,292 | 232,513 | 340,437 | 830,242   | 12,971,589 |
|             | 0%     | 0%      | 1%        | 2%        | 1%      | 10%       | 0%        | 10%       | 41%       | 41%       | 0%        | 82%        | 2%      | 2%      | 3%      | 6%        | 100%       |
| 2018        | -      | 50,808  | 137,351   | 188,159   | 72,190  | 234,127   | 1,457,685 | 1,764,002 | 6,249,336 | 4,588,002 | 598,029   | 11,435,367 | 170,567 | 300,738 | 275,043 | 746,348   | 14,133,876 |
|             | 0%     | 0%      | 1%        | 1%        | 1%      | 2%        | 10%       | 12%       | 44%       | 32%       | 4%        | 81%        | 1%      | 2%      | 2%      | 5%        | 100%       |
| 2019        | -      | 91,400  | 156,556   | 247,956   | 97,341  | 300,315   | 1,050,641 | 1,448,297 | 6,248,987 | 5,499,525 | 239,152   | 11,987,664 | 170,573 | 94,529  | 441,677 | 706,779   | 14,390,696 |
|             | 0%     | 1%      | 1%        | 2%        | 1%      | 2%        | 7%        | 10%       | 43%       | 38%       | 2%        | 83%        | 1%      | 1%      | 3%      | 5%        | 100%       |
| 2020        | -      | 78,876  | 117,043   | 195,919   | 77,560  | 219,771   | 1,076,800 | 1,374,131 | 6,888,648 | 6,055,546 | 206,862   | 13,151,056 | 120,680 | 82,909  | 498,528 | 702,117   | 15,423,223 |
|             | 0%     | 1%      | 1%        | 1%        | 1%      | 1%        | 7%        | 9%        | 45%       | 39%       | 1%        | 85%        | 1%      | 1%      | 3%      | 5%        | 100%       |
| 2021        | -      | 129,642 | 134,157   | 263,799   | 78,169  | 71,690    | 1,220,574 | 1,370,433 | 2,394,688 | 5,006,290 | 5,803,142 | 13,204,120 | 535,164 | 63,488  | 488,351 | 1,087,003 | 15,925,355 |
|             | 0%     | 1%      | 1%        | 2%        | 0%      | 0%        | 8%        | 9%        | 15%       | 31%       | 36%       | 83%        | 3%      | 0%      | 3%      | 7%        | 100%       |
| 2022        | -      | 123,150 | 130,348   | 253,498   | 88,593  | 196,604   | 2,283,332 | 2,568,529 | 6,049,595 | 6,239,459 | 247,081   | 12,536,135 | 273,784 | 481,691 | 258,647 | 1,014,122 | 16,372,284 |
|             | 0%     | 1%      | 1%        | 2%        | 1%      | 1%        | 14%       | 16%       | 37%       | 38%       | 2%        | 77%        | 2%      | 3%      | 2%      | 6%        | 100%       |
| 2023        | -      | 109,860 | 128,669   | 238,529   | 92,597  | 213,772   | 2,325,313 | 2,631,682 | 6,511,449 | 6,656,198 | 228,591   | 13,396,238 | 362,910 | 190,576 | 395,611 | 949,097   | 17,215,546 |
|             | 0%     | 1%      | 1%        | 1%        | 1%      | 1%        | 14%       | 15%       | 38%       | 39%       | 1%        | 78%        | 2%      | 1%      | 2%      | 6%        | 100%       |
| 2024        | -      | 82,227  | 125,358   | 207,585   | 101,124 | 210,816   | 949,509   | 1,261,449 | 5,054,418 | -         | -         | 5,054,418  | -       | -       | -       | -         | 6,523,452  |
|             | 0%     | 1%      | 2%        | 3%        | 2%      | 3%        | 15%       | 19%       | 77%       | 0%        | 0%        | 77%        | 0%      | 0%      | 0%      | 0%        | 100%       |