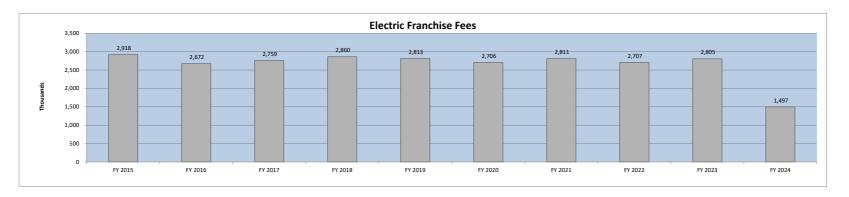

|                           | FY 2024          | FY 2023          | \$                | %        | Variance |
|---------------------------|------------------|------------------|-------------------|----------|----------|
|                           | actual           | actual           | variance          | variance | Code     |
|                           |                  |                  |                   |          |          |
| State accommodations tax  | \$<br>6,918,685  | \$<br>7,156,714  | \$<br>(238,029)   | -3%      |          |
| Tax increment financing   | 2,467,726        | 3,893,272        | (1,425,546)       | -37%     | В        |
| Real estate transfer fees | 2,664,866        | 2,779,075        | (114,209)         | -4%      | Α        |
| Beach preservation fees   | 7,209,677        | 7,268,662        | (58,985)          | -1%      | Α        |
| Hospitality tax           | 5,262,317        | 5,147,899        | 114,418           | 2%       | Α        |
| Natural disaster tax      | -                | 132,992          | (132,992)         | -100%    | E        |
| Road Usage Fees           | 774              | 6,032            | (5,258)           | -87%     | D        |
| Short-term rental fee     | 1,620,250        | 797,011          | 823,239           | 100%     | F        |
| Electric franchise fee    | 1,496,688        | 1,467,028        | 29,660            | 2%       | C        |
|                           | \$<br>27,640,983 | \$<br>28,648,685 | \$<br>(1,007,702) | -4%      |          |

B - Most of the property tax revenue is received during the December thru February time period. YTD collections are too small to draw any conclusions.

C - Amount represents fees charged to customers by Palmetto Electric.