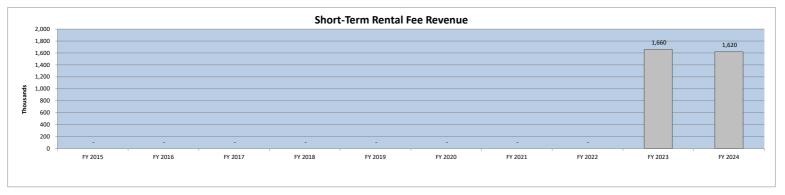

|                           | FY 2024          | FY 2023          | \$                | %        | Variance |
|---------------------------|------------------|------------------|-------------------|----------|----------|
|                           | actual           | actual           | variance          | variance | Code     |
|                           |                  |                  |                   |          |          |
| State accommodations tax  | \$<br>6,918,685  | \$<br>7,156,714  | \$<br>(238,029)   | -3%      |          |
| Tax increment financing   | 2,467,726        | 3,893,272        | (1,425,546)       | -37%     | В        |
| Real estate transfer fees | 2,664,866        | 2,779,075        | (114,209)         | -4%      | Α        |
| Beach preservation fees   | 7,209,677        | 7,268,662        | (58,985)          | -1%      | Α        |
| Hospitality tax           | 5,262,317        | 5,147,899        | 114,418           | 2%       | Α        |
| Natural disaster tax      | -                | 132,992          | (132,992)         | -100%    | E        |
| Road Usage Fees           | 774              | 6,032            | (5,258)           | -87%     | D        |
| Short-term rental fee     | 1,620,250        | 797,011          | 823,239           | 100%     | F        |
| Electric franchise fee    | 1,496,688        | 1,467,028        | 29,660            | 2%       | C        |
|                           | \$<br>27,640,983 | \$<br>28,648,685 | \$<br>(1,007,702) | -4%      |          |

A - Addressed previously in this cover letter

F-The Short-term rental fee ordinance went into effect on January 1, 2023. The ordinance applies to privately owned property used as vacation homes and short-term rentals for a rental period of less than 30 days.