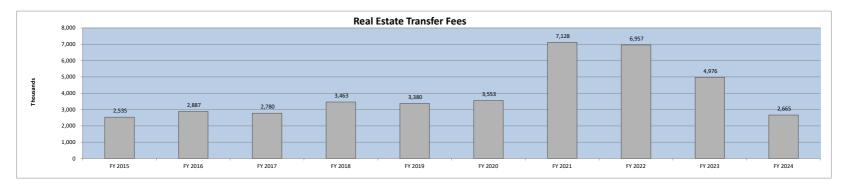

Real estate-related revenues, namely Real Estate Transfer Fees and Permits are 14% higher than last fiscal year to date. Individually, the Real Estate Transfer Fee amount of \$2,664,866 is down (4%) from last YTD and Permit Revenues are 66% higher than last year. Permits are driven by projects and so revenue collections are not smooth, but bumpy. This early in the year does not make a reliable trend, so we will keep you informed as we proceed.

|         | <u>RETF</u> <u>Per</u> |           |          |           | <u>Permits</u> |          |           | <u>Total</u> |          |  |
|---------|------------------------|-----------|----------|-----------|----------------|----------|-----------|--------------|----------|--|
|         | Received               | \$ Change | % Change | Received  | \$ Change      | % Change | Received  | \$ Change    | % Change |  |
| FY 2023 | 2,779,075              |           |          | 996,773   |                |          | 3,775,848 |              |          |  |
| FY 2024 | 2.664.866              | (114,209) | -4%      | 1.653.448 | 656.675        | 66%      | 4.318.314 | 542,466      | 14%      |  |

|                           | FY 2024          | FY 2023          | \$                | %        | Variance |
|---------------------------|------------------|------------------|-------------------|----------|----------|
|                           | actual           | actual           | variance          | variance | Code     |
|                           |                  |                  |                   |          |          |
| State accommodations tax  | \$<br>6,918,685  | \$<br>7,156,714  | \$<br>(238,029)   | -3%      |          |
| Tax increment financing   | 2,467,726        | 3,893,272        | (1,425,546)       | -37%     | В        |
| Real estate transfer fees | 2,664,866        | 2,779,075        | (114,209)         | -4%      | Α        |
| Beach preservation fees   | 7,209,677        | 7,268,662        | (58,985)          | -1%      | Α        |
| Hospitality tax           | 5,262,317        | 5,147,899        | 114,418           | 2%       | Α        |
| Natural disaster tax      | -                | 132,992          | (132,992)         | -100%    | E        |
| Road Usage Fees           | 774              | 6,032            | (5,258)           | -87%     | D        |
| Short-term rental fee     | 1,620,250        | 797,011          | 823,239           | 100%     | F        |
| Electric franchise fee    | 1,496,688        | 1,467,028        | 29,660            | 2%       | C        |
|                           | \$<br>27,640,983 | \$<br>28,648,685 | \$<br>(1,007,702) | -4%      |          |