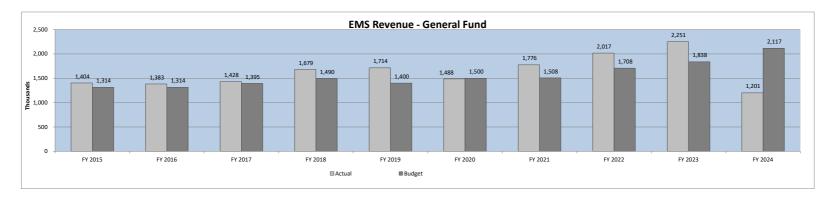

# TOWN OF HILTON HEAD ISLAND GENERAL FUND-UNAUDITED ACTUAL VERSUS BUDGET & VERSUS PRIOR YEAR FISCAL YEAR 2024- THROUGH JANUARY (7th PERIOD) PERCENT OF YEAR LAPSED 58%

7.00

|                                  | _  | FY 2024    |    |            |    |              |             | FY 2023 |            | FY 2024 vs FY 2023 |            |    |
|----------------------------------|----|------------|----|------------|----|--------------|-------------|---------|------------|--------------------|------------|----|
|                                  |    | BUDGET     |    | Y-T-D      |    | \$ VARIANCE  | % OF BUDGET |         | Y-T-D      | \$ VARIANCE        | % VARIANCE |    |
| Revenues and Transfers In:       |    |            |    |            |    |              |             |         |            |                    |            |    |
| Real and Personal Property Taxes | \$ | 16,942,000 | \$ | 6,523,452  | \$ | (10,418,548) | 39%         | \$      | 9,381,660  | \$ (2,858,208)     | -30%       | CL |
| Business Licenses                |    | 12,421,015 |    | 2,509,475  |    | (9,911,540)  | 20%         |         | 1,161,862  | 1,347,613          | 116%       | Α  |
| Franchise Fees - Cable           |    | 967,752    |    | 576,156    |    | (391,596)    | 60%         |         | 445,878    | 130,278            | 29%        |    |
| Franchise Fees - Beach           |    | 52,650     |    | -          |    | (52,650)     | 0%          |         | 59,863     | (59,863)           | -100%      |    |
| Permits                          |    | 1,979,200  |    | 1,653,448  |    | (325,752)    | 84%         |         | 996,773    | 656,675            | 66%        | CL |
| State Shared Funds               |    | 926,755    |    | 695,065    |    | (231,690)    | 75%         |         | 661,966    | 33,099             | 5%         |    |
| Public Safety                    |    | -          |    | 1,440      |    | 1,440        | 0%          |         | 1,410      | 30                 | 2%         |    |
| EMS                              |    | 2,117,000  |    | 1,200,672  |    | (916,328)    | 57%         |         | 1,291,910  | (91,238)           | -7%        |    |
| Beach Fees                       |    | 243,000    |    | 89,421     |    | (153,579)    | 37%         |         | 82,145     | 7,276              | 9%         |    |
| Accommodations Tax - Local       |    | 7,034,520  |    | 3,604,838  |    | (3,429,682)  | 51%         |         | 3,634,331  | (29,493)           | -1%        |    |
| Miscellaneous Revenue            |    | 345,129    |    | 256,985    |    | (88,144)     | 74%         |         | 199,650    | 57,335             | 29%        |    |
| Investment Income                |    | 585,000    |    | 1,202,808  |    | 617,808      | 206%        |         | 602,864    | 599,944            | 100%       | В  |
| Subtotal                         |    | 43,614,021 |    | 18,313,760 |    | (25,300,261) | 42%         |         | 18,520,312 | (206,552)          | -1%        |    |
| Transfers In & Other:            |    |            |    |            |    |              |             |         |            |                    |            |    |
| Short Term Rental                |    | 1,750,000  |    | 291,667    |    | (1,458,333)  | 17%         |         | -          | 291,667            | -          |    |
| Accommodations Tax - State       |    | 3,515,021  |    | 2,014,684  |    | (1,500,337)  | 57%         |         | 1,398,336  | 616,348            | 44%        |    |
| Hospitality Tax                  |    | 5,062,424  |    | 2,953,081  |    | (2,109,343)  | 58%         |         | 2,953,081  | -                  | 0%         |    |
| Beach Preservation Fees          |    | 1,983,508  |    | 1,157,046  |    | (826,462)    | 58%         |         | 1,157,046  | -                  | 0%         |    |
| TIF Tax                          |    | 110,000    |    | 64,167     |    | (45,833)     | 58%         |         | 89,250     | (25,083)           | -28%       |    |
| Stormwater Utility               |    | 125,000    |    | 72,917     |    | (52,083)     | 58%         |         | 72,917     | -                  | 0%         |    |
| Capital Projects                 |    | -          |    | -          |    | -            | 0%          |         | -          | -                  | -          |    |
| Electric Franchise Fees          |    | 540,603    |    | 315,352    |    | (225,251)    | 58%         |         | 315,352    | -                  | 0%         |    |
| Sale of Equipment/Vehicles       |    | -          |    | 7,247      |    | 7,247        | 0%          |         | 3,656      | 3,591              | 98%        |    |
| Total Revenues & Transfers In    |    | 56,700,577 |    | 25,189,921 |    | (31,510,656) | 44%         |         | 24,509,950 | 679,971            | 3%         |    |
| Expenditures:                    |    |            |    |            |    |              |             |         |            |                    |            |    |
| Town Council                     |    |            |    |            |    |              |             |         |            |                    |            |    |
| Personnel                        |    | 167,742    |    | 66,054     |    | (101,688)    | 39%         |         | 70,752     | (4,698)            | -7%        |    |
| Operating                        |    | 283,100    |    | 224,088    |    | (59,012)     | 79%         |         | 192,008    | 32,080             | 17%        |    |
|                                  |    | 450,842    |    | 290,142    |    | (160,700)    | 64%         |         | 262,760    | 27,382             | 10%        |    |
| Town Manager                     |    |            |    |            |    |              |             |         |            |                    |            |    |
| Personnel                        |    | 1,646,277  |    | 874,205    |    | (772,072)    | 53%         |         | 730,797    | 143,408            | 20%        |    |
| Operating                        |    | 51,850     |    | 47,979     |    | (3,871)      | 93%         |         | 25,834     | 22,145             | 86%        |    |
|                                  |    | 1,698,127  |    | 922,184    |    | (775,943)    | 54%         |         | 756,631    | 165,553            | 22%        |    |
| Administration/Legal             |    |            |    |            |    |              |             |         |            |                    |            |    |
| Personnel                        |    | 3,377,042  |    | 2,017,694  |    | (1,359,348)  | 60%         |         | 1,909,425  | 108,269            | 6%         |    |
| Operating                        |    | 2,978,958  |    | 1,988,648  |    | (990,310)    | 67%         |         | 1,230,727  | 757,921            | 62%        |    |
|                                  |    | 6,356,000  |    | 4,006,342  |    | (2,349,658)  | 63%         |         | 3,140,152  | 866,190            | 28%        |    |