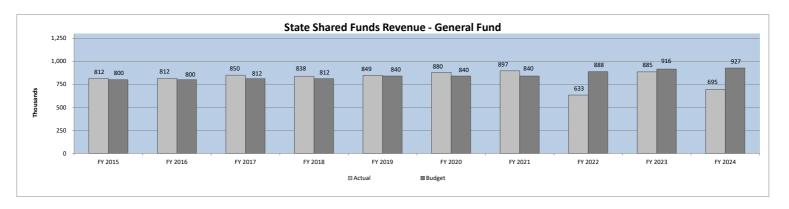

0%  | 0%      | 34%       | 100%    |
| 2023        | -    | 220,655 | -         | 220,655   | 220,656 | -        | -        | 220,656   | 220,655 | 2,453    | -     | 223,108   | 220,655 | -   | 15      | 220,670   | 885,089 |
|             | 0%   | 25%     | 0%        | 25%       | 25%     | 0%       | 0%       | 25%       | 25%     | 0%       | 0%    | 25%       | 25%     | 0%  | 0%      | 25%       | 100%    |
| 2024        | -    | 231,688 | -         | 231,688   | 231,689 | -        | -        | 231,689   | 231,688 | -        | -     | 231,688   | -       | -   | -       | -         | 695,065 |
|             | 0%   | 33%     | 0%        | 33%       | 33%     | 0%       | 0%       | 33%       | 33%     | 0%       | 0%    | 33%       | 0%      | 0%  | 0%      | 0%        | 100%    |



EMS Revenue - General Fund Revenues by Month/Fiscal Year

| Fiscal Year | July    | August  | September | Quarter 1 | October | November | December | Quarter 2 | January | February | March    | Quarter 3 | April    | May     | June      | Quarter 4 | Total     |
|-------------|---------|---------|-----------|-----------|---------|----------|----------|-----------|---------|----------|----------|-----------|----------|---------|-----------|-----------|-----------|
| 2015        | 139,480 | 111,016 | 153,870   | 404,366   | 103,719 | 105,108  | 140,616  | 349,443   | 140,547 | 123,631  | 143,645  | 407,823   | 147,740  | 111,812 | (17,402)  | 242,150   | 1,403,782 |
|             | 10%     | 8%      | 11%       | 29%       | 7%      | 7%       | 10%      | 25%       | 10%     | 9%       |