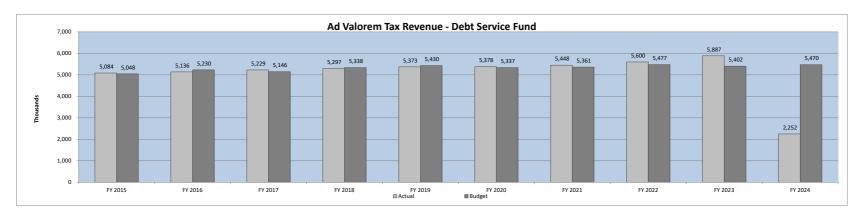

# **Debt Service Fund**

Debt service payments are due at various times during the fiscal year. As of the end of January, \$7,373,507.16 or 43% of the current year's obligations, have come due and been paid. No new money debt has been issued since 2019.

The Town's debt payments are heavily weighted to principal. All the Town's debt is fixed rate, so as interest rates rise, our payments do not change. Conversely, our investments are much shorter in duration so as our investments mature, we are investing at higher rates. As the Capital program moves forward and interest rates may drop, this revenue level is not expected to continue, but the Town was certainly positioned to take advantage of current market conditions. The interest earned is allocated to the funds as it is earned and will be available for the Town Council to consider in future budgets.