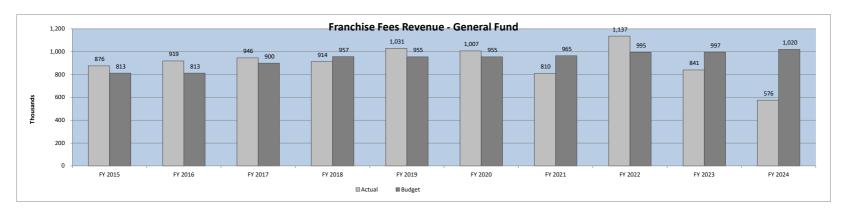

# TOWN OF HILTON HEAD ISLAND GENERAL FUND-UNAUDITED ACTUAL VERSUS BUDGET & VERSUS PRIOR YEAR FISCAL YEAR 2024- THROUGH JANUARY (7th PERIOD) PERCENT OF YEAR LAPSED 58%

7.00

|                                  | _  | FY 2024    |    |            |    |              |             | FY 2023 |            | FY 2024 vs FY 2023 |            |    |
|----------------------------------|----|------------|----|------------|----|--------------|-------------|---------|------------|--------------------|------------|----|
|                                  |    | BUDGET     |    | Y-T-D      |    | \$ VARIANCE  | % OF BUDGET |         | Y-T-D      | \$ VARIANCE        | % VARIANCE |    |
| Revenues and Transfers In:       |    |            |    |            |    |              |             |         |            |                    |            |    |
| Real and Personal Property Taxes | \$ | 16,942,000 | \$ | 6,523,452  | \$ | (10,418,548) | 39%         | \$      | 9,381,660  | \$ (2,858,208)     | -30%       | CL |
| Business Licenses                |    | 12,421,015 |    | 2,509,475  |    | (9,911,540)  | 20%         |         | 1,161,862  | 1,347,613          | 116%       | Α  |
| Franchise Fees - Cable           |    | 967,752    |    | 576,156    |    | (391,596)    | 60%         |         | 445,878    | 130,278            | 29%        |    |
| Franchise Fees - Beach           |    | 52,650     |    | -          |    | (52,650)     | 0%          |         | 59,863     | (59,863)           | -100%      |    |
| Permits                          |    | 1,979,200  |    | 1,653,448  |    | (325,752)    | 84%         |         | 996,773    | 656,675            | 66%        | CL |
| State Shared Funds               |    | 926,755    |    | 695,065    |    | (231,690)    | 75%         |         | 661,966    | 33,099             | 5%         |    |
| Public Safety                    |    | -          |    | 1,440      |    | 1,440        | 0%          |         | 1,410      | 30                 | 2%         |    |
| EMS                              |    | 2,117,000  |    | 1,200,672  |    | (916,328)    | 57%         |         | 1,291,910  | (91,238)           | -7%        |    |
| Beach Fees                       |    | 243,000    |    | 89,421     |    | (153,579)    | 37%         |         | 82,145     | 7,276              | 9%         |    |
| Accommodations Tax - Local       |    | 7,034,520  |    | 3,604,838  |    | (3,429,682)  | 51%         |         | 3,634,331  | (29,493)           | -1%        |    |
| Miscellaneous Revenue            |    | 345,129    |    | 256,985    |    | (88,144)     | 74%         |         | 199,650    | 57,335             | 29%        |    |
| Investment Income                |    | 585,000    |    | 1,202,808  |    | 617,808      | 206%        |         | 602,864    | 599,944            | 100%       | В  |
| Subtotal                         |    | 43,614,021 |    | 18,313,760 |    | (25,300,261) | 42%         |         | 18,520,312 | (206,552)          | -1%        |    |
| Transfers In & Other:            |    |            |    |            |    |              |             |         |            |                    |            |    |
| Short Term Rental                |    | 1,750,000  |    | 291,667    |    | (1,458,333)  | 17%         |         | -          | 291,667            | -          |    |
| Accommodations Tax - State       |    | 3,515,021  |    | 2,014,684  |    | (1,500,337)  | 57%         |         | 1,398,336  | 616,348            | 44%        |    |
| Hospitality Tax                  |    | 5,062,424  |    | 2,953,081  |    | (2,109,343)  | 58%         |         | 2,953,081  | -                  | 0%         |    |
| Beach Preservation Fees          |    | 1,983,508  |    | 1,157,046  |    | (826,462)    | 58%         |         | 1,157,046  | -                  | 0%         |    |
| TIF Tax                          |    | 110,000    |    | 64,167     |    | (45,833)     | 58%         |         | 89,250     | (25,083)           | -28%       |    |
| Stormwater Utility               |    | 125,000    |    | 72,917     |    | (52,083)     | 58%         |         | 72,917     | -                  | 0%         |    |
| Capital Projects                 |    | -          |    | -          |    | -            | 0%          |         | -          | -                  | -          |    |
| Electric Franchise Fees          |    | 540,603    |    | 315,352    |    | (225,251)    | 58%         |         | 315,352    | -                  | 0%         |    |
| Sale of Equipment/Vehicles       |    | -          |    | 7,247      |    | 7,247        | 0%          |         | 3,656      | 3,591              | 98%        |    |
| Total Revenues & Transfers In    |    | 56,700,577 |    | 25,189,921 |    | (31,510,656) | 44%         |         | 24,509,950 | 679,971            | 3%         |    |
| Expenditures:                    |    |            |    |            |    |              |             |         |            |                    |            |    |
| Town Council                     |    |            |    |            |    |              |             |         |            |                    |            |    |
| Personnel                        |    | 167,742    |    | 66,054     |    | (101,688)    | 39%         |         | 70,752     | (4,698)            | -7%        |    |
| Operating                        |    | 283,100    |    | 224,088    |    | (59,012)     | 79%         |         | 192,008    | 32,080             | 17%        |    |
|                                  |    | 450,842    |    | 290,142    |    | (160,700)    | 64%         |         | 262,760    | 27,382             | 10%        |    |
| Town Manager                     |    |            |    |            |    |              |             |         |            |                    |            |    |
| Personnel                        |    | 1,646,277  |    | 874,205    |    | (772,072)    | 53%         |         | 730,797    | 143,408            | 20%        |    |
| Operating                        |    | 51,850     |    | 47,979     |    | (3,871)      | 93%         |         | 25,834     | 22,145             | 86%        |    |
|                                  |    | 1,698,127  |    | 922,184    |    | (775,943)    | 54%         |         | 756,631    | 165,553            | 22%        |    |
| Administration/Legal             |    |            |    |            |    |              |             |         |            |                    |            |    |
| Personnel                        |    | 3,377,042  |    | 2,017,694  |    | (1,359,348)  | 60%         |         | 1,909,425  | 108,269            | 6%         |    |
| Operating                        |    | 2,978,958  |    | 1,988,648  |    | (990,310)    | 67%         |         | 1,230,727  | 757,921            | 62%        |    |
|                                  |    | 6,356,000  |    | 4,006,342  |    | (2,349,658)  | 63%         |         | 3,140,152  | 866,190            | 28%        |    |