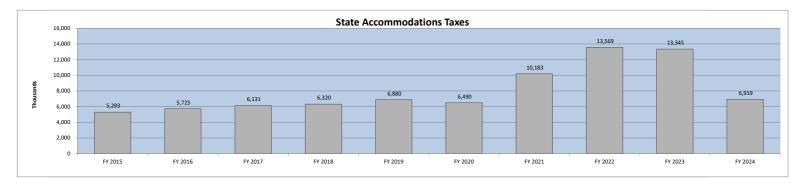

|                           | FY 2024          | FY 2023          | \$                | %        | Variance |
|---------------------------|------------------|------------------|-------------------|----------|----------|
|                           | actual           | actual           | variance          | variance | Code     |
|                           |                  |                  |                   |          |          |
| State accommodations tax  | \$<br>6,918,685  | \$<br>7,156,714  | \$<br>(238,029)   | -3%      |          |
| Tax increment financing   | 2,467,726        | 3,893,272        | (1,425,546)       | -37%     | В        |
| Real estate transfer fees | 2,664,866        | 2,779,075        | (114,209)         | -4%      | Α        |
| Beach preservation fees   | 7,209,677        | 7,268,662        | (58,985)          | -1%      | Α        |
| Hospitality tax           | 5,262,317        | 5,147,899        | 114,418           | 2%       | Α        |
| Natural disaster tax      | -                | 132,992          | (132,992)         | -100%    | E        |
| Road Usage Fees           | 774              | 6,032            | (5,258)           | -87%     | D        |
| Short-term rental fee     | 1,620,250        | 797,011          | 823,239           | 100%     | F        |
| Electric franchise fee    | 1,496,688        | 1,467,028        | 29,660            | 2%       | C        |
|                           | \$<br>27,640,983 | \$<br>28,648,685 | \$<br>(1,007,702) | -4%      |          |