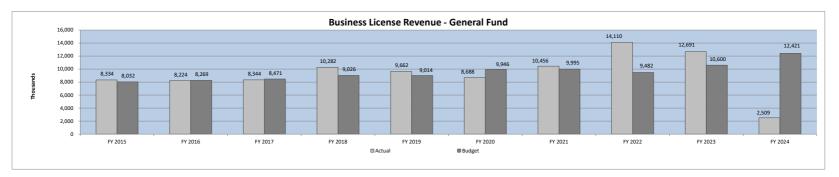

#### Business License Revenue - General Fund Revenues by Month/Fiscal Year

| Fiscal Year | July           | August       | September        | Quarter 1 | October        | November     | December     | Quarter 2 | January        | February      | March     | Quarter 3      | April     | May       | June             | Quarter 4 | Total             |
|-------------|----------------|--------------|------------------|-----------|----------------|--------------|--------------|-----------|----------------|---------------|-----------|----------------|-----------|-----------|------------------|-----------|-------------------|
| 2015        | 79,439         | 46,277       | 37,406           | 163,122   | 54,303         | 29,975       | 51,227       | 135,505   | 357,876        | 519,711       | 919,577   | 1,797,164      | 560,605   | 1,467,154 | 4,210,929        | 6,238,688 | 8,334,479         |
|             | 1%             | 1%           | 0%               | 2%        | 1%             | 0%           | 1%           | 2%        | 4%             | 6%            | 11%       | 22%            | 7%        | 18%       | 51%              | 75%       | 100%              |
| 2016        | 27,568         | 80.864       | 36.572           | 145,004   | 29,088         | 27,176       | 38,215       | 94,479    | 548,654        | 602,120       | 624,890   | 1,775,664      | 687.639   | 1,448,058 | 4,073,467        | 6,209,164 | 8,224,311         |
| 2010        | 0%             | 1%           | 0%               | 2%        | 23,000         | 0%           | 0%           | 1%        | 7%             | 7%            | 8%        | 22%            | 8%        | 18%       | 50%              | 75%       | 100%              |
|             |                |              |                  |           |                |              |              |           |                |               |           |                |           |           |                  |           |                   |
| 2017        | 64,509         | 86,648       | 59,972           | 211,129   | 86,132         | 28,244       | 29,660       | 144,036   | 520,807        | 583,336       | 663,953   | 1,768,096      | 650,430   | 1,419,353 | 4,150,907        | 6,220,690 | 8,343,951         |
|             | 1%             | 1%           | 1%               | 3%        | 1%             | 0%           | 0%           | 2%        | 6%             | 7%            | 8%        | 21%            | 8%        | 17%       | 50%              | 75%       | 100%              |
| 2018        | 67,290         | 30,256       | 20,838           | 118,384   | 28,558         | 18,345       | 30,319       | 77,222    | 651,902        | 620,383       | 876,833   | 2,149,118      | 820,658   | 1,802,887 | 5,314,075        | 7,937,620 | 10,282,344        |
| 2010        | 1%             | 0%           | 0%               | 1%        | 20,550         | 0%           | 0%           | 1%        | 6%             | 6%            | 9%        | 2,143,110      | 8%        | 18%       | 52%              | 7,537,626 | 100%              |
|             |                |              |                  |           |                |              |              |           |                |               |           |                |           |           |                  |           |                   |
| 2019        | 120,174        | 97,474       | 21,523           | 239,171   | 18,774         | 32,052       | 35,040       | 85,866    | 462,293        | 709,984       | 1,049,815 | 2,222,092      | 1,940,418 | 884,638   | 4,289,447        | 7,114,503 | 9,661,632         |
|             | 1%             | 1%           | 0%               | 2%        | 0%             | 0%           | 0%           | 1%        | 5%             | 7%            | 11%       | 23%            | 20%       | 9%        | 44%              | 74%       | 100%              |
| 2020        | 66,795         | 70,285       | 28,064           | 165,144   | 22,083         | 18,401       | 56,975       | 97,459    | 677,419        | 756,256       | 806,783   | 2,240,458      | 690,681   | 841,272   | 4,653,455        | 6,185,408 | 8,688,469         |
| 2020        | 1%             | 1%           | 28,064           | 165,144   | 22,083         | 18,401       | 1%           | 1%        | 8%             | 756,256<br>9% | 9%        | 2,240,438      | 8%        | 10%       | 4,655,455<br>54% | 71%       | 100%              |
|             |                |              |                  |           | ***            |              |              |           |                | -,-           |           |                |           |           |                  |           |                   |
| 2021        | 24,115         | 328,495      | 1,155,774        | 1,508,384 | 28,558         | 19,766       | 20,679       | 69,003    | 794,863        | 672,581       | 1,142,632 | 2,610,076      | 1,682,248 | 864,591   | 3,721,334        | 6,268,173 | 10,455,636        |
|             | 0%             | 3%           | 11%              | 14%       | 0%             | 0%           | 0%           | 1%        | 8%             | 6%            | 11%       | 25%            | 16%       | 8%        | 36%              | 60%       | 100%              |
| 2022        | 87,288         | 1,720,313    | 62,727           | 1,870,328 | 16,434         | 33,564       | 32,331       | 82,329    | 673,839        | 755,432       | 2,021,412 | 3,450,683      | 2,334,599 | 989,418   | 5,382,954        | 8,706,971 | 14,110,311        |
| 2022        | 1%             | 1,720,313    | 02,727           | 1,870,328 | 10,434         | 33,304       | 0%           | 1%        | 5%             | 733,432       | 14%       | 24%            | 17%       | 7%        | 3,382,934        | 62%       | 100%              |
|             | 2,0            | 1270         | 0,0              | 10/0      | 0,0            | 0,0          | 0,0          | 2,0       | 3,0            | 3,0           | 21,0      | 2-1/0          | 1770      | 7,0       | 3070             | 0270      | 100/0             |
| 2023        | 155,970        | 164,738      | 175,702          | 496,410   | 49,355         | 61,981       | 92,114       | 203,450   | 462,002        | 943,435       | 2,083,866 | 3,489,303      | 3,030,776 | 1,385,183 | 4,085,802        | 8,501,761 | 12,690,924        |
|             | 1%             | 1%           | 1%               | 4%        | 0%             | 0%           | 1%           | 2%        | 4%             | 7%            | 16%       | 27%            | 24%       | 11%       | 32%              | 67%       | 100%              |
|             | 400.400        | 00.045       | 4 005 000        | 4 505 550 | 244054         | 25 522       | 44447        |           | 507.005        |               |           |                |           |           |                  |           |                   |
| 2024        | 422,122<br>17% | 98,915<br>4% | 1,065,622<br>42% | 1,586,659 | 244,951<br>10% | 26,523<br>1% | 44,117<br>2% | 315,591   | 607,225<br>24% | 0%            | - 00/     | 607,225<br>24% | 0%        | 0%        | - 00/            | 0%        | 2,509,475<br>100% |
|             | 1/%            | 4%           | 42%              | 63%       | 10%            | 1%           | 2%           | 13%       | 24%            | 0%            | 0%        | 24%            | 0%        | 0%        | 0%               | 0%        | 100%              |