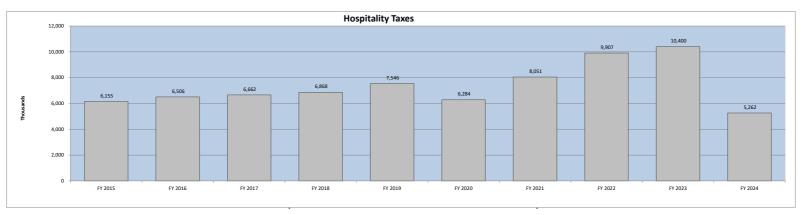

**Tourism-driven revenue** results which is comprised of ATAX/Beach and Hospitality taxes are in total about the same as last fiscal year. The local ATAX and Beach Fees are based on accommodations while the HTAX is a function of prepared meals and beverage sales.

|         | Local ATAX/ I | Beach Preservation F | ees      | <u> </u>  | lospitality Tax |          |            | <u>Total</u> |          |  |
|---------|---------------|----------------------|----------|-----------|-----------------|----------|------------|--------------|----------|--|
|         | Received      | \$ Change            | % Change | Received  | \$ Change       | % Change | Received   | \$ Change    | % Change |  |
| FY 2023 | 10,902,993    |                      |          | 5,147,899 |                 |          | 16,050,892 |              |          |  |
| FY 2024 | 10,814,515    | (88,478)             | -1%      | 5,262,317 | 114,418         | 2%       | 16,076,832 | 25,940       | 0%       |  |

|                           | FY 2024          | FY 2023          | \$                | %        | Variance |
|---------------------------|------------------|------------------|-------------------|----------|----------|
|                           | actual           | actual           | variance          | variance | Code     |
|                           |                  |                  |                   |          |          |
| State accommodations tax  | \$<br>6,918,685  | \$<br>7,156,714  | \$<br>(238,029)   | -3%      |          |
| Tax increment financing   | 2,467,726        | 3,893,272        | (1,425,546)       | -37%     | В        |
| Real estate transfer fees | 2,664,866        | 2,779,075        | (114,209)         | -4%      | Α        |
| Beach preservation fees   | 7,209,677        | 7,268,662        | (58,985)          | -1%      | Α        |
| Hospitality tax           | 5,262,317        | 5,147,899        | 114,418           | 2%       | Α        |
| Natural disaster tax      | -                | 132,992          | (132,992)         | -100%    | E        |
| Road Usage Fees           | 774              | 6,032            | (5,258)           | -87%     | D        |
| Short-term rental fee     | 1,620,250        | 797,011          | 823,239           | 100%     | F        |
| Electric franchise fee    | 1,496,688        | 1,467,028        | 29,660            | 2%       | C        |
|                           | \$<br>27,640,983 | \$<br>28,648,685 | \$<br>(1,007,702) | -4%      |          |