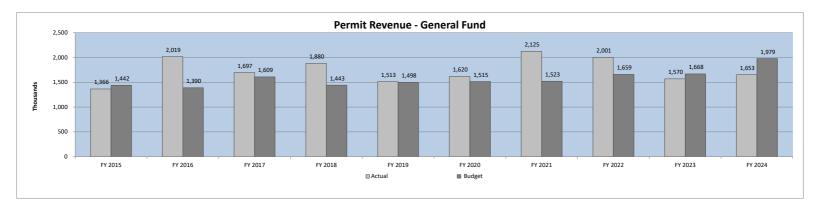

#### Permit Revenue - General Fund Revenues by Month/Fiscal Year

| Fiscal Year | July          | August         | September     | Quarter 1      | October       | November       | December     | Quarter 2      | January       | February      | March          | Quarter 3      | April         | May           | June           | Quarter 4      | Total             |
|-------------|---------------|----------------|---------------|----------------|---------------|----------------|--------------|----------------|---------------|---------------|----------------|----------------|---------------|---------------|----------------|----------------|-------------------|
| 2015        | 64,487        | 98,823         | 162,089       | 325,399        | 139,853       | 79,470         | 125,358      | 344,681        | 130,328       | 97,689        | 112,305        | 340,322        | 105,162       | 100,893       | 149,288        | 355,343        | 1,365,745         |
|             | 5%            | 7%             | 12%           | 24%            | 10%           | 6%             | 9%           | 25%            | 10%           | 7%            | 8%             | 25%            | 8%            | 7%            | 11%            | 26%            | 100%              |
| 2016        | 400 767       | 240.062        | 404.054       | F24 704        | 112 000       | 242.472        | 06 270       | 452.452        | 422.260       | 420.042       | 204 442        | FFC 74F        | 442.700       | 400.000       | 200 244        | 407 730        | 2 040 550         |
| 2016        | 100,767<br>5% | 319,063<br>16% | 101,951<br>5% | 521,781<br>26% | 113,000<br>6% | 243,173<br>12% | 96,279<br>5% | 452,452<br>22% | 123,260<br>6% | 129,013<br>6% | 304,442<br>15% | 556,715<br>28% | 112,799<br>6% | 106,680<br>5% | 268,241<br>13% | 487,720<br>24% | 2,018,668<br>100% |
|             | 5%            | 10%            | 370           | 26%            | 0%            | 12%            | 5%           | 22%            | 0%            | 0%            | 15%            | 28%            | 0%            | 5%            | 13%            | 24%            | 100%              |
| 2017        | 84,579        | 151,705        | 108,292       | 344,576        | 105,919       | 203,734        | 184,066      | 493,719        | 160,748       | 160,575       | 139,856        | 461,179        | 141,799       | 110,359       | 145,807        | 397,965        | 1,697,439         |
|             | 5%            | 9%             | 6%            | 20%            | 6%            | 12%            | 11%          | 29%            | 9%            | 9%            | 8%             | 27%            | 8%            | 7%            | 9%             | 23%            | 100%              |
|             |               |                |               |                |               |                |              |                |               |               |                |                |               |               |                |                |                   |
| 2018        | 114,217       | 150,687        | 75,196        | 340,100        | 316,243       | 185,048        | 208,245      | 709,536        | 161,773       | 147,768       | 124,883        | 434,424        | 133,612       | 125,350       | 137,208        | 396,170        | 1,880,230         |
|             | 6%            | 8%             | 4%            | 18%            | 17%           | 10%            | 11%          | 38%            | 9%            | 8%            | 7%             | 23%            | 7%            | 7%            | 7%             | 21%            | 100%              |
|             | 05.400        | 455.000        | 457.700       |                | 450.545       | 400.000        | 07.070       |                | 407.075       |               | 454400         | *** ***        | 405.075       | 00.500        | 04.405         |                |                   |
| 2019        | 96,100        | 155,990        | 157,720       | 409,810        | 159,615       | 123,830        | 97,878       | 381,323        | 137,075       | 130,264       | 164,498        | 431,837        | 105,075       | 93,622        | 91,486         | 290,183        | 1,513,153         |
|             | 6%            | 10%            | 10%           | 27%            | 11%           | 8%             | 6%           | 25%            | 9%            | 9%            | 11%            | 29%            | 7%            | 6%            | 6%             | 19%            | 100%              |
| 2020        | 93,827        | 106,015        | 110,305       | 310,147        | 165,951       | 114,083        | 296,031      | 576,065        | 151,832       | 136,774       | 134,678        | 423,284        | 98,245        | 72,272        | 139,626        | 310,143        | 1,619,639         |
| 2020        | 6%            | 7%             | 7%            | 19%            | 103,331       | 7%             | 18%          | 36%            | 9%            | 8%            | 8%             | 26%            | 6%            | 4%            | 9%             | 19%            | 100%              |
|             |               |                |               |                |               |                |              |                |               |               |                |                | -,-           | -,-           |                |                |                   |
| 2021        | 128,998       | 124,954        | 103,872       | 357,824        | 155,687       | 112,763        | 182,480      | 450,930        | 346,996       | 151,728       | 214,465        | 713,189        | 233,801       | 237,238       | 132,400        | 603,439        | 2,125,382         |
|             | 6%            | 6%             | 5%            | 17%            | 7%            | 5%             | 9%           | 21%            | 16%           | 7%            | 10%            | 34%            | 11%           | 11%           | 6%             | 28%            | 100%              |
|             |               |                |               |                |               |                |              |                |               |               |                |                |               |               |                |                |                   |
| 2022        | 131,777       | 103,433        | 230,861       | 466,071        | 191,337       | 195,708        | 144,669      | 531,714        | 205,720       | 133,561       | 181,356        | 520,637        | 148,935       | 162,933       | 170,755        | 482,623        | 2,001,045         |
|             | 7%            | 5%             | 12%           | 23%            | 10%           | 10%            | 7%           | 27%            | 10%           | 7%            | 9%             | 26%            | 7%            | 8%            | 9%             | 24%            | 100%              |
| 2023        | 143,971       | 144,324        | 140,598       | 428,893        | 182,919       | 161,853        | 90,942       | 435,714        | 132,166       | 114,368       | 114,310        | 360,844        | 89,881        | 125,812       | 128,982        | 344,675        | 1,570,126         |
| 2023        | 143,971       | 9%             | 140,398       | 428,893<br>27% | 102,919       | 101,833        | 6%           | 28%            | 132,100       | 7%            | 7%             | 23%            | 6%            | 123,612       | 120,582        | 22%            | 1,370,126         |
|             | 370           | 370            | 970           | 21%            | 1270          | 10%            | 0%           | 28%            | 670           | 170           | /70            | 23%            | U70           | 070           | 670            | 2270           | 100%              |
| 2024        | 139,201       | 216,640        | 299,979       | 655,820        | 172,342       | 169,206        | 437,189      | 778,737        | 218,891       |               | _              | 218,891        |               |               | -              | -              | 1,653,448         |
|             | 8%            | 13%            | 18%           | 40%            | 10%           | 10%            | 26%          | 47%            | 13%           | 0%            | 0%             | 13%            | 0%            | 0%            | 0%             | 0%             | 100%              |
|             |               |                |               |                |               |                |              |                |               | ***           | ***            |                | ***           | ***           | L              |                |                   |