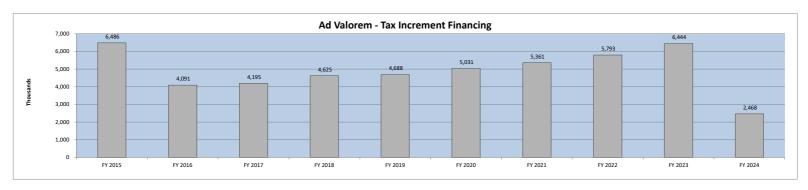

|                           | FY 2024          | FY 2023          | \$                | %        | Variance |
|---------------------------|------------------|------------------|-------------------|----------|----------|
|                           | actual           | actual           | variance          | variance | Code     |
|                           |                  |                  |                   |          |          |
| State accommodations tax  | \$<br>6,918,685  | \$<br>7,156,714  | \$<br>(238,029)   | -3%      |          |
| Tax increment financing   | 2,467,726        | 3,893,272        | (1,425,546)       | -37%     | В        |
| Real estate transfer fees | 2,664,866        | 2,779,075        | (114,209)         | -4%      | Α        |
| Beach preservation fees   | 7,209,677        | 7,268,662        | (58,985)          | -1%      | Α        |
| Hospitality tax           | 5,262,317        | 5,147,899        | 114,418           | 2%       | Α        |
| Natural disaster tax      | -                | 132,992          | (132,992)         | -100%    | E        |
| Road Usage Fees           | 774              | 6,032            | (5,258)           | -87%     | D        |
| Short-term rental fee     | 1,620,250        | 797,011          | 823,239           | 100%     | F        |
| Electric franchise fee    | 1,496,688        | 1,467,028        | 29,660            | 2%       | C        |
|                           | \$<br>27,640,983 | \$<br>28,648,685 | \$<br>(1,007,702) | -4%      |          |