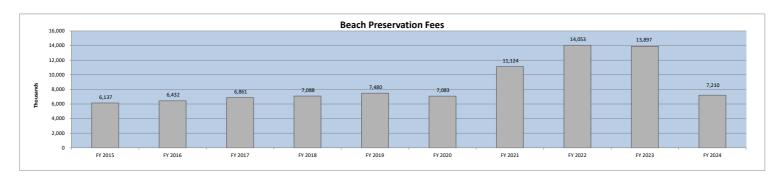

|                           | FY 2024          | FY 2023          | \$                | %        | Variance |
|---------------------------|------------------|------------------|-------------------|----------|----------|
|                           | actual           | actual           | variance          | variance | Code     |
|                           |                  |                  |                   |          |          |
| State accommodations tax  | \$<br>6,918,685  | \$<br>7,156,714  | \$<br>(238,029)   | -3%      |          |
| Tax increment financing   | 2,467,726        | 3,893,272        | (1,425,546)       | -37%     | В        |
| Real estate transfer fees | 2,664,866        | 2,779,075        | (114,209)         | -4%      | Α        |
| Beach preservation fees   | 7,209,677        | 7,268,662        | (58,985)          | -1%      | Α        |
| Hospitality tax           | 5,262,317        | 5,147,899        | 114,418           | 2%       | Α        |
| Natural disaster tax      | -                | 132,992          | (132,992)         | -100%    | E        |
| Road Usage Fees           | 774              | 6,032            | (5,258)           | -87%     | D        |
| Short-term rental fee     | 1,620,250        | 797,011          | 823,239           | 100%     | F        |
| Electric franchise fee    | 1,496,688        | 1,467,028        | 29,660            | 2%       | C        |
|                           | \$<br>27,640,983 | \$<br>28,648,685 | \$<br>(1,007,702) | -4%      |          |