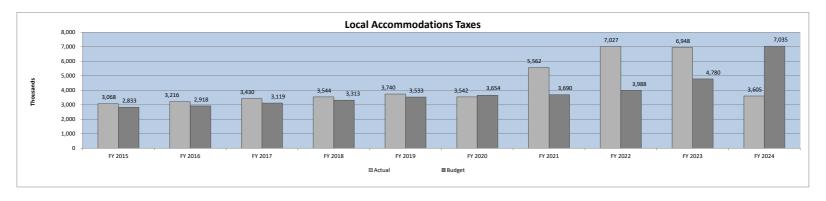

# TOWN OF HILTON HEAD ISLAND GENERAL FUND-UNAUDITED ACTUAL VERSUS BUDGET & VERSUS PRIOR YEAR FISCAL YEAR 2024- THROUGH JANUARY (7th PERIOD) PERCENT OF YEAR LAPSED 58%

7.00

|                                  | _  | FY 2024    |    |            |    |              |             | FY 2023 |            | FY 2024 vs FY 2023 |            |    |
|----------------------------------|----|------------|----|------------|----|--------------|-------------|---------|------------|--------------------|------------|----|
|                                  |    | BUDGET     |    | Y-T-D      |    | \$ VARIANCE  | % OF BUDGET |         | Y-T-D      | \$ VARIANCE        | % VARIANCE |    |
| Revenues and Transfers In:       |    |            |    |            |    |              |             |         |            |                    |            |    |
| Real and Personal Property Taxes | \$ | 16,942,000 | \$ | 6,523,452  | \$ | (10,418,548) | 39%         | \$      | 9,381,660  | \$ (2,858,208)     | -30%       | CL |
| Business Licenses                |    | 12,421,015 |    | 2,509,475  |    | (9,911,540)  | 20%         |         | 1,161,862  | 1,347,613          | 116%       | Α  |
| Franchise Fees - Cable           |    | 967,752    |    | 576,156    |    | (391,596)    | 60%         |         | 445,878    | 130,278            | 29%        |    |
| Franchise Fees - Beach           |    | 52,650     |    | -          |    | (52,650)     | 0%          |         | 59,863     | (59,863)           | -100%      |    |
| Permits                          |    | 1,979,200  |    | 1,653,448  |    | (325,752)    | 84%         |         | 996,773    | 656,675            | 66%        | CL |
| State Shared Funds               |    | 926,755    |    | 695,065    |    | (231,690)    | 75%         |         | 661,966    | 33,099             | 5%         |    |
| Public Safety                    |    | -          |    | 1,440      |    | 1,440        | 0%          |         | 1,410      | 30                 | 2%         |    |
| EMS                              |    | 2,117,000  |    | 1,200,672  |    | (916,328)    | 57%         |         | 1,291,910  | (91,238)           | -7%        |    |
| Beach Fees                       |    | 243,000    |    | 89,421     |    | (153,579)    | 37%         |         | 82,145     | 7,276              | 9%         |    |
| Accommodations Tax - Local       |    | 7,034,520  |    | 3,604,838  |    | (3,429,682)  | 51%         |         | 3,634,331  | (29,493)           | -1%        |    |
| Miscellaneous Revenue            |    | 345,129    |    | 256,985    |    | (88,144)     | 74%         |         | 199,650    | 57,335             | 29%        |    |
| Investment Income                |    | 585,000    |    | 1,202,808  |    | 617,808      | 206%        |         | 602,864    | 599,944            | 100%       | В  |
| Subtotal                         |    | 43,614,021 |    | 18,313,760 |    | (25,300,261) | 42%         |         | 18,520,312 | (206,552)          | -1%        |    |
| Transfers In & Other:            |    |            |    |            |    |              |             |         |            |                    |            |    |
| Short Term Rental                |    | 1,750,000  |    | 291,667    |    | (1,458,333)  | 17%         |         | -          | 291,667            | -          |    |
| Accommodations Tax - State       |    | 3,515,021  |    | 2,014,684  |    | (1,500,337)  | 57%         |         | 1,398,336  | 616,348            | 44%        |    |
| Hospitality Tax                  |    | 5,062,424  |    | 2,953,081  |    | (2,109,343)  | 58%         |         | 2,953,081  | -                  | 0%         |    |
| Beach Preservation Fees          |    | 1,983,508  |    | 1,157,046  |    | (826,462)    | 58%         |         | 1,157,046  | -                  | 0%         |    |
| TIF Tax                          |    | 110,000    |    | 64,167     |    | (45,833)     | 58%         |         | 89,250     | (25,083)           | -28%       |    |
| Stormwater Utility               |    | 125,000    |    | 72,917     |    | (52,083)     | 58%         |         | 72,917     | -                  | 0%         |    |
| Capital Projects                 |    | -          |    | -          |    | -            | 0%          |         | -          | -                  | -          |    |
| Electric Franchise Fees          |    | 540,603    |    | 315,352    |    | (225,251)    | 58%         |         | 315,352    | -                  | 0%         |    |
| Sale of Equipment/Vehicles       |    | -          |    | 7,247      |    | 7,247        | 0%          |         | 3,656      | 3,591              | 98%        |    |
| Total Revenues & Transfers In    |    | 56,700,577 |    | 25,189,921 |    | (31,510,656) | 44%         |         | 24,509,950 | 679,971            | 3%         |    |
| Expenditures:                    |    |            |    |            |    |              |             |         |            |                    |            |    |
| Town Council                     |    |            |    |            |    |              |             |         |            |                    |            |    |
| Personnel                        |    | 167,742    |    | 66,054     |    | (101,688)    | 39%         |         | 70,752     | (4,698)            | -7%        |    |
| Operating                        |    | 283,100    |    | 224,088    |    | (59,012)     | 79%         |         | 192,008    | 32,080             | 17%        |    |
|                                  |    | 450,842    |    | 290,142    |    | (160,700)    | 64%         |         | 262,760    | 27,382             | 10%        |    |
| Town Manager                     |    |            |    |            |    |              |             |         |            |                    |            |    |
| Personnel                        |    | 1,646,277  |    | 874,205    |    | (772,072)    | 53%         |         | 730,797    | 143,408            | 20%        |    |
| Operating                        |    | 51,850     |    | 47,979     |    | (3,871)      | 93%         |         | 25,834     | 22,145             | 86%        |    |
|                                  |    | 1,698,127  |    | 922,184    |    | (775,943)    | 54%         |         | 756,631    | 165,553            | 22%        |    |
| Administration/Legal             |    |            |    |            |    |              |             |         |            |                    |            |    |
| Personnel                        |    | 3,377,042  |    | 2,017,694  |    | (1,359,348)  | 60%         |         | 1,909,425  | 108,269            | 6%         |    |
| Operating                        |    | 2,978,958  |    | 1,988,648  |    | (990,310)    | 67%         |         | 1,230,727  | 757,921            | 62%        |    |
|                                  |    | 6,356,000  |    | 4,006,342  |    | (2,349,658)  | 63%         |         | 3,140,152  | 866,190            | 28%        |    |