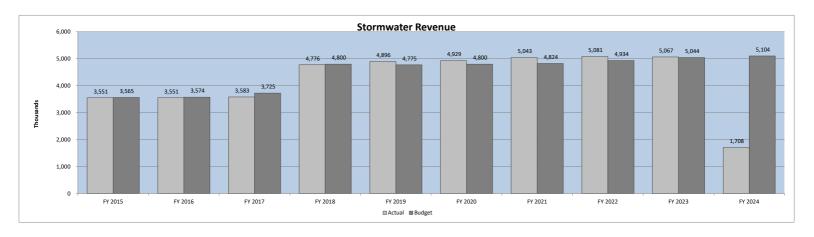

# **Stormwater Utility Fund**

The Business Type Activity – Stormwater data are presented on the modified accrual basis of accounting. This basis reflects the very close relationship between revenues and expenditures. These balances will change as Town staff modifies the accounts to full accrual basis, the required presentation basis in the Town's *Annual Comprehensive Financial Report*.

The Stormwater revenue collected by the County is normally remitted to the Town mainly during the December through February time period. Expenditures are incurred throughout the fiscal year. The expenses this year to date include \$1,014,670 for Capital Outlays, \$34,410 for Debt Service, and \$1,150,020 for operations.