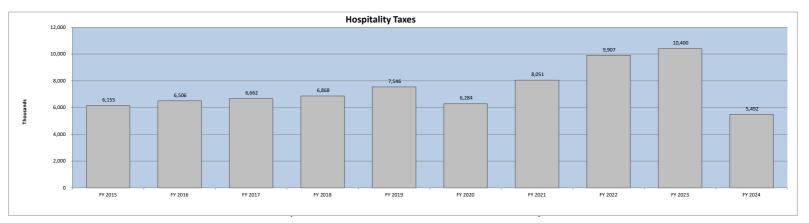

**Tourism-driven revenue** results which is comprised of ATAX/Beach and Hospitality taxes are in total about the same as last fiscal year. The local ATAX and Beach Fees are based on accommodations while the HTAX is a function of prepared meals and beverage sales.

|         | Local ATAX/ I | Beach Preservation F | ees      | <u> </u>  | Hospitality Tax |          |            | <u>Total</u> |          |
|---------|---------------|----------------------|----------|-----------|-----------------|----------|------------|--------------|----------|
|         | Received      | \$ Change            | % Change | Received  | \$ Change       | % Change | Received   | \$ Change    | % Change |
| FY 2023 | 11,108,570    |                      |          | 5,396,171 |                 |          | 16,504,741 |              |          |
| FY 2024 | 11,009,574    | (98,996)             | -1%      | 5,492,443 | 96,272          | 2%       | 16,502,017 | (2,724)      | 0%       |

|                           | <br>FY 2024<br>actual | FY 2023<br>actual |    | \$<br>variance | %<br>variance | Variance<br>Code |
|---------------------------|-----------------------|-------------------|----|----------------|---------------|------------------|
|                           |                       |                   |    |                |               |                  |
| State accommodations tax  | \$<br>6,918,685       | \$<br>7,156,714   | \$ | (238,029)      | -3%           |                  |
| Tax increment financing   | 7,131,522             | 6,144,892         |    | 986,630        | 16%           | В                |
| Real estate transfer fees | 3,061,043             | 3,047,208         |    | 13,835         | 0%            | А                |
| Beach preservation fees   | 7,339,716             | 7,405,713         |    | (65,997)       | -1%           | А                |
| Hospitality tax           | 5,492,443             | 5,396,171         |    | 96,272         | 2%            | А                |
| Natural disaster tax      | -                     | 137,591           |    | (137,591)      | -100%         | E                |
| Road Usage Fees           | 1,023                 | 6,507             |    | (5,484)        | -84%          | D                |
| Short-term rental fee     | 1,682,750             | 983,761           |    | 698,989        | 71%           | F                |
| Electric franchise fee    | <br>1,738,179         | 1,741,884         |    | (3,705)        | 0%            | С                |
|                           | \$<br>33,365,361      | \$<br>32,020,441  | \$ | 1,344,920      | 4%            |                  |