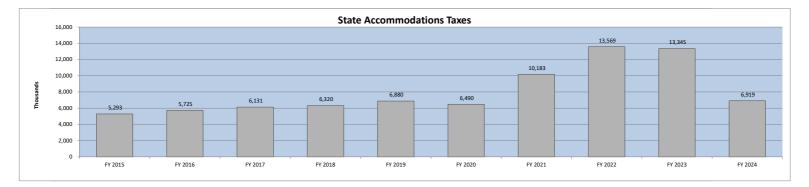

|                           | <br>FY 2024<br>actual | FY 2023<br>actual |    | \$<br>variance | %<br>variance | Variance<br>Code |
|---------------------------|-----------------------|-------------------|----|----------------|---------------|------------------|
|                           |                       |                   |    |                |               |                  |
| State accommodations tax  | \$<br>6,918,685       | \$<br>7,156,714   | \$ | (238,029)      | -3%           |                  |
| Tax increment financing   | 7,131,522             | 6,144,892         |    | 986,630        | 16%           | В                |
| Real estate transfer fees | 3,061,043             | 3,047,208         |    | 13,835         | 0%            | А                |
| Beach preservation fees   | 7,339,716             | 7,405,713         |    | (65,997)       | -1%           | А                |
| Hospitality tax           | 5,492,443             | 5,396,171         |    | 96,272         | 2%            | А                |
| Natural disaster tax      | -                     | 137,591           |    | (137,591)      | -100%         | E                |
| Road Usage Fees           | 1,023                 | 6,507             |    | (5,484)        | -84%          | D                |
| Short-term rental fee     | 1,682,750             | 983,761           |    | 698,989        | 71%           | F                |
| Electric franchise fee    | <br>1,738,179         | 1,741,884         |    | (3,705)        | 0%            | С                |
|                           | \$<br>33,365,361      | \$<br>32,020,441  | \$ | 1,344,920      | 4%            |                  |