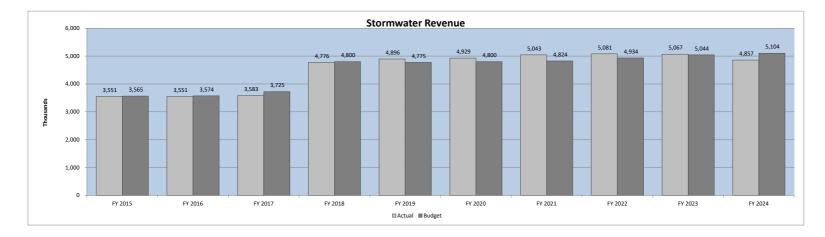

# **Stormwater Utility Fund**

The Business Type Activity – Stormwater data are presented on the modified accrual basis of accounting. This basis reflects the very close relationship between revenues and expenditures. These balances will change as Town staff modifies the accounts to full accrual basis, the required presentation basis in the Town's Annual Comprehensive Financial Report.

The Stormwater revenue collected by the County is normally remitted to the Town mainly during the December through February time period. Expenditures are incurred throughout the fiscal year. The expenses this year to date include \$1,192,084 for Capital Outlays, \$34,410 for Debt Service, and \$1,375,611 for operations.