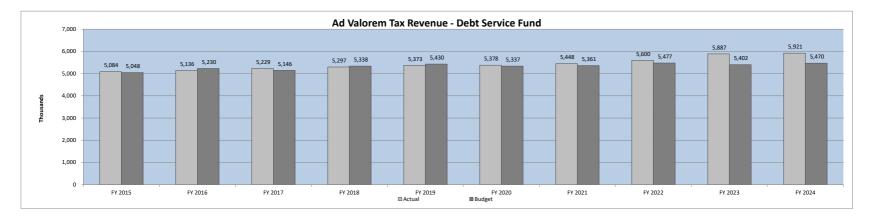

# Debt Service Fund

Debt service payments are due at various times during the fiscal year. As of the end of February, \$7,373,507.16 or 43% of the current year's obligations, have come due and been paid. No new money debt has been issued since 2019.

The Town's debt payments are heavily weighted to principal. All the Town's debt is fixed rate, so as interest rates rise, our payments do not change. As the Capital program moves forward and interest rates drop, this revenue level is not expected to continue, but the Town was certainly positioned to take advantage of current market conditions. The interest earned is allocated to the funds as it is earned and will be available for the Town Council to consider in future budgets.