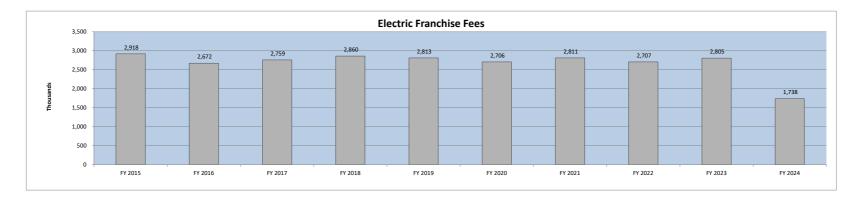

|                           | <br>FY 2024<br>actual | FY 2023<br>actual |    | \$<br>variance | %<br>variance | Variance<br>Code |
|---------------------------|-----------------------|-------------------|----|----------------|---------------|------------------|
|                           |                       |                   |    |                |               |                  |
| State accommodations tax  | \$<br>6,918,685       | \$<br>7,156,714   | \$ | (238,029)      | -3%           |                  |
| Tax increment financing   | 7,131,522             | 6,144,892         |    | 986,630        | 16%           | В                |
| Real estate transfer fees | 3,061,043             | 3,047,208         |    | 13,835         | 0%            | А                |
| Beach preservation fees   | 7,339,716             | 7,405,713         |    | (65,997)       | -1%           | А                |
| Hospitality tax           | 5,492,443             | 5,396,171         |    | 96,272         | 2%            | А                |
| Natural disaster tax      | -                     | 137,591           |    | (137,591)      | -100%         | E                |
| Road Usage Fees           | 1,023                 | 6,507             |    | (5,484)        | -84%          | D                |
| Short-term rental fee     | 1,682,750             | 983,761           |    | 698,989        | 71%           | F                |
| Electric franchise fee    | <br>1,738,179         | 1,741,884         |    | (3,705)        | 0%            | С                |
|                           | \$<br>33,365,361      | \$<br>32,020,441  | \$ | 1,344,920      | 4%            |                  |

A - Addressed previously in this cover letter

B - Most of the property tax revenue is received during the December thru February time period.

C - Amount represents fees charged to customers by Palmetto Electric.