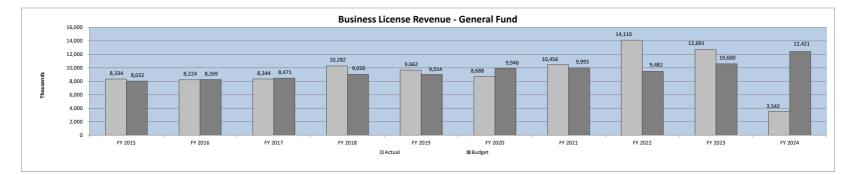

# **General Fund Summary**

The Town receives most of its property taxes (the largest revenue source) from December through February. The next largest General Fund revenue source is Business License revenues which the Town primarily receives in March through June. The property and business license tax collections are indicators of the strength in the Town's economy and property values.

Through February collections continue as expected. The Town's General Fund revenues and transfers in total \$38,692,792 or 68% of budget, which compares to \$33,441,304 or 66% of budget for last year. Total General Fund revenues and transfers in increased \$5,251,488 compared to the prior year. \$1,096,610 of the increase comes from property taxes and \$1,436,872 is due to an increase in business licenses. Permits increased \$677,866 and investment income increased \$644,181. The rest of the variances are made up of some increases and decreases and changes in timing of various revenue and transfer accounts. However, we will continue to closely monitor the timing, amount, and our projections for revenues. Currently, we continue to be comfortable with our FY2024 budget projections.

#### Business License Revenue - General Fund Revenues by Month/Fiscal Year

| Fiscal Year | July    | August    | September | Quarter 1 | October | November | December | Quarter 2 | January   | February  | March      | Quarter 3 | April     | May       | June      | Quarter 4 | Total      |
|-------------|---------|-----------|-----------|-----------|---------|----------|----------|-----------|-----------|-----------|------------|-----------|-----------|-----------|-----------|-----------|------------|
| 2015        | 79,439  | 46,277    | 37,406    | 163,122   | 54,303  | 29,975   | 51,227   | 135,505   | 357,876   | 519,711   | 919,577    | 1,797,164 | 560,605   | 1,467,154 | 4,210,929 | 6,238,688 | 8,334,479  |
|             | 1%      | 1%        | 0%        | 2%        | 1%      | 0%       | 1%       | 2%        | 4%        | 6%        | 11%        | 22%       | 7%        | 18%       | 51%       | 75%       | 100%       |
| 2016        | 27.552  |           | 26 572    |           |         | 27.476   | 20.245   |           | 5 40 CF 4 | 600.400   | 624.000    |           | 607.600   | 4 449 959 | 1.070.167 |           |            |
| 2016        | 27,568  | 80,864    | 36,572    | 145,004   | 29,088  | 27,176   | 38,215   | 94,479    | 548,654   | 602,120   | 624,890    | 1,775,664 | 687,639   | 1,448,058 | 4,073,467 | 6,209,164 | 8,224,311  |
|             | 0%      | 1%        | 0%        | 2%        | 0%      | 0%       | 0%       | 1%        | 7%        | 7%        | 8%         | 22%       | 8%        | 18%       | 50%       | 75%       | 100%       |
| 2017        | 64,509  | 86,648    | 59,972    | 211,129   | 86,132  | 28,244   | 29,660   | 144,036   | 520,807   | 583,336   | 663,953    | 1,768,096 | 650.430   | 1,419,353 | 4,150,907 | 6,220,690 | 8,343,951  |
|             | 1%      | 1%        | 1%        | 3%        | 1%      | 0%       | 0%       | 2%        | 6%        | 7%        | 8%         | 21%       | 8%        | 17%       | 50%       | 75%       | 100%       |
|             |         |           |           |           |         |          |          |           |           |           |            |           |           |           |           |           |            |
| 2018        | 67,290  | 30,256    | 20,838    | 118,384   | 28,558  | 18,345   | 30,319   | 77,222    | 651,902   | 620,383   | 876,833    | 2,149,118 | 820,658   | 1,802,887 | 5,314,075 | 7,937,620 | 10,282,344 |
|             | 1%      | 0%        | 0%        | 1%        | 0%      | 0%       | 0%       | 1%        | 6%        | 6%        | 9%         | 21%       | 8%        | 18%       | 52%       | 77%       | 100%       |
|             |         |           |           |           |         |          |          |           |           |           |            |           |           |           |           |           |            |
| 2019        | 120,174 | 97,474    | 21,523    | 239,171   | 18,774  | 32,052   | 35,040   | 85,866    | 462,293   | 709,984   | 1,049,815  | 2,222,092 | 1,940,418 | 884,638   | 4,289,447 | 7,114,503 | 9,661,632  |
|             | 1%      | 1%        | 0%        | 2%        | 0%      | 0%       | 0%       | 1%        | 5%        | 7%        | 11%        | 23%       | 20%       | 9%        | 44%       | 74%       | 100%       |
|             |         |           |           |           |         |          |          |           |           |           |            |           |           |           |           |           |            |
| 2020        | 66,795  | 70,285    | 28,064    | 165,144   | 22,083  | 18,401   | 56,975   | 97,459    | 677,419   | 756,256   | 806,783    | 2,240,458 | 690,681   | 841,272   | 4,653,455 | 6,185,408 | 8,688,469  |
|             | 1%      | 1%        | 0%        | 2%        | 0%      | 0%       | 1%       | 1%        | 8%        | 9%        | 9%         | 26%       | 8%        | 10%       | 54%       | 71%       | 100%       |
| 2021        | 24,115  | 328,495   | 1,155,774 | 1,508,384 | 28,558  | 19,766   | 20,679   | 69,003    | 794,863   | 672,581   | 1,142,632  | 2,610,076 | 1,682,248 | 864,591   | 3,721,334 | 6,268,173 | 10,455,636 |
| 2021        | 0%      | 3%        | 1,155,777 | 14%       | 20,000  | 0%       | 0%       | 1%        | 8%        | 6%        | 1,1 12,032 | 25%       | 1,002,210 | 8%        | 36%       | 60%       | 100%       |
|             |         |           |           |           |         |          |          |           |           |           |            |           |           |           |           |           |            |
| 2022        | 87,288  | 1,720,313 | 62,727    | 1,870,328 | 16,434  | 33,564   | 32,331   | 82,329    | 673,839   | 755,432   | 2,021,412  | 3,450,683 | 2,334,599 | 989,418   | 5,382,954 | 8,706,971 | 14,110,311 |
|             | 1%      | 12%       | 0%        | 13%       | 0%      | 0%       | 0%       | 1%        | 5%        | 5%        | 14%        | 24%       | 17%       | 7%        | 38%       | 62%       | 100%       |
|             |         |           |           |           |         |          |          |           |           |           |            |           |           |           |           |           |            |
| 2023        | 155,970 | 164,738   | 175,702   | 496,410   | 49,355  | 61,981   | 92,114   | 203,450   | 462,002   | 943,435   | 2,083,866  | 3,489,303 | 3,030,776 | 1,385,183 | 4,085,802 | 8,501,761 | 12,690,924 |
|             | 1%      | 1%        | 1%        | 4%        | 0%      | 0%       | 1%       | 2%        | 4%        | 7%        | 16%        | 27%       | 24%       | 11%       | 32%       | 67%       | 100%       |
|             |         |           |           |           |         |          |          |           |           |           |            |           |           |           |           |           |            |
| 2024        | 422,122 | 98,915    | 1,065,622 | 1,586,659 | 244,951 | 26,523   | 44,117   | 315,591   | 607,225   | 1,032,694 | -          | 1,639,919 | -         | -         | -         | -         | 3,542,169  |
|             | 12%     | 3%        | 30%       | 45%       | 7%      | 1%       | 1%       | 9%        | 17%       | 29%       | 0%         | 46%       | 0%        | 0%        | 0%        | 0%        | 100%       |