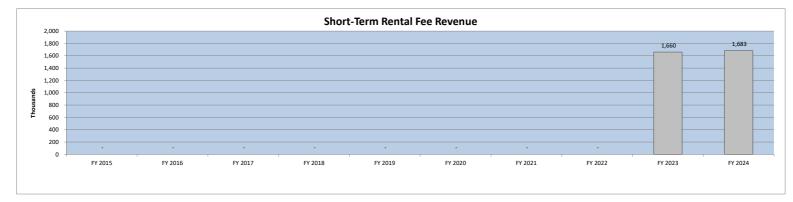

|                           | <br>FY 2024<br>actual | FY 2023<br>actual |    | \$<br>variance | %<br>variance | Variance<br>Code |
|---------------------------|-----------------------|-------------------|----|----------------|---------------|------------------|
|                           |                       |                   |    |                |               |                  |
| State accommodations tax  | \$<br>6,918,685       | \$<br>7,156,714   | \$ | (238,029)      | -3%           |                  |
| Tax increment financing   | 7,131,522             | 6,144,892         |    | 986,630        | 16%           | В                |
| Real estate transfer fees | 3,061,043             | 3,047,208         |    | 13,835         | 0%            | А                |
| Beach preservation fees   | 7,339,716             | 7,405,713         |    | (65,997)       | -1%           | А                |
| Hospitality tax           | 5,492,443             | 5,396,171         |    | 96,272         | 2%            | А                |
| Natural disaster tax      | -                     | 137,591           |    | (137,591)      | -100%         | E                |
| Road Usage Fees           | 1,023                 | 6,507             |    | (5,484)        | -84%          | D                |
| Short-term rental fee     | 1,682,750             | 983,761           |    | 698,989        | 71%           | F                |
| Electric franchise fee    | <br>1,738,179         | 1,741,884         |    | (3,705)        | 0%            | С                |
|                           | \$<br>33,365,361      | \$<br>32,020,441  | \$ | 1,344,920      | 4%            |                  |

F-The Short-term rental fee ordinance went into effect on January 1, 2023. The ordinance applies to privately owned property used as vacation homes and short-term rentals for a rental period of less than 30 days.