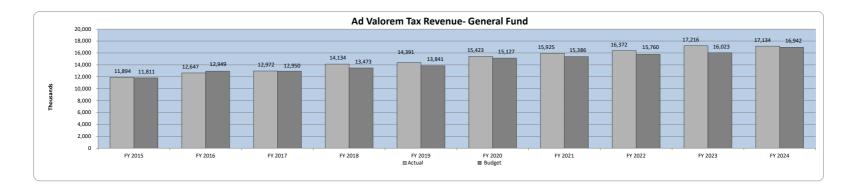

# **General Fund Summary**

The Town receives most of its property taxes (the largest revenue source) from December through February. The next largest General Fund revenue source is Business License revenues which the Town primarily receives in March through June. The property and business license tax collections are indicators of the strength in the Town's economy and property values.

Through February collections continue as expected. The Town's General Fund revenues and transfers in total \$38,692,792 or 68% of budget, which compares to \$33,441,304 or 66% of budget for last year. Total General Fund revenues and transfers in increased \$5,251,488 compared to the prior year. \$1,096,610 of the increase comes from property taxes and \$1,436,872 is due to an increase in business licenses. Permits increased \$677,866 and investment income increased \$644,181. The rest of the variances are made up of some increases and decreases and changes in timing of various revenue and transfer accounts. However, we will continue to closely monitor the timing, amount, and our projections for revenues. Currently, we continue to be comfortable with our FY2024 budget projections.

#### Ad Valorem Tax Revenue - General Fund Revenues by Month/Fiscal Year

| Fiscal Year | July    | August       | September     | Quarter 1     | October       | November      | December      | Quarter 2       | January          | February          | March     | Quarter 3         | April   | May     | June    | Quarter 4 | Total                     |
|-------------|---------|--------------|---------------|---------------|---------------|---------------|---------------|-----------------|------------------|-------------------|-----------|-------------------|---------|---------|---------|-----------|---------------------------|
| 2015        | 38,766  | 40,487       | 78,203        | 157,456       | 1,930         | 65,991        | 1,847,436     | 1,915,357       | 8,174,584        | 801,920           | 407,838   | 9,384,342         | 86,866  | 68,042  | 282,220 | 437,128   | 11,894,283                |
|             | 0%      | 0%           | 1%            | 1%            | 0%            | 1%            | 16%           | 16%             | 69%              | 7%                | 3%        | 79%               | 1%      | 1%      | 2%      | 4%        | 100%                      |
|             |         |              |               |               |               |               |               |                 |                  |                   |           |                   |         |         |         |           |                           |
| 2016        | 54,378  | 56,645       | 44,580        | 155,603       | 242,654       | 1,035,837     | -             | 1,278,491       | 5,130,332        | 5,204,417         | 292,106   | 10,626,855        | 63,352  | 293,179 | 229,685 | 586,216   | 12,647,165                |
|             | 0%      | 0%           | 0%            | 1%            | 2%            | 8%            | 0%            | 10%             | 41%              | 41%               | 2%        | 84%               | 1%      | 2%      | 2%      | 5%        | 100%                      |
|             |         | 45 400       | 454.405       |               |               |               | 124           | 4 959 969       | 5 343 733        | 5 202 564         | (4.520)   | 40 504 500        | 257 202 | 222 542 | 242.427 |           | 40.074.500                |
| 2017        | -       | 45,492       | 151,125       | 196,617       | 96,211        | 1,256,627     | 124           | 1,352,962       | 5,313,733        | 5,282,564         | (4,529)   | 10,591,768        | 257,292 | 232,513 | 340,437 | 830,242   | 12,971,589                |
|             | 0%      | 0%           | 1%            | 2%            | 1%            | 10%           | 0%            | 10%             | 41%              | 41%               | 0%        | 82%               | 2%      | 2%      | 3%      | 6%        | 100%                      |
| 2018        | _       | 50,808       | 137,351       | 188,159       | 72,190        | 234,127       | 1,457,685     | 1,764,002       | 6,249,336        | 4,588,002         | 598,029   | 11,435,367        | 170,567 | 300,738 | 275,043 | 746,348   | 14,133,876                |
| 2018        | 0%      | 0%           | 137,331       | 188,135       | 1%            | 234,127       | 1,457,085     | 1,704,002       | 44%              | 4,588,002         | 4%        | 81%               | 1/0,507 | 2%      | 275,045 | 5%        | 14,133,870                |
|             | 078     | 076          | 178           | 176           | 178           | 276           | 10%           | 12/6            | 4478             | 3270              | 476       | 51/6              | 170     | 278     | 2.70    | 578       | 100%                      |
| 2019        | -       | 91,400       | 156,556       | 247,956       | 97,341        | 300,315       | 1,050,641     | 1,448,297       | 6,248,987        | 5,499,525         | 239,152   | 11,987,664        | 170,573 | 94,529  | 441,677 | 706,779   | 14,390,696                |
|             | 0%      | 1%           | 1%            | 2%            | 1%            | 2%            | 7%            | 10%             | 43%              | 38%               | 2%        | 83%               | 1%      | 1%      | 3%      | 5%        | 100%                      |
|             |         |              | -             |               |               |               |               |                 |                  |                   |           |                   |         |         |         |           |                           |
| 2020        | -       | 78,876       | 117,043       | 195,919       | 77,560        | 219,771       | 1,076,800     | 1,374,131       | 6,888,648        | 6,055,546         | 206,862   | 13,151,056        | 120,680 | 82,909  | 498,528 | 702,117   | 15,423,223                |
|             | 0%      | 1%           | 1%            | 1%            | 1%            | 1%            | 7%            | 9%              | 45%              | 39%               | 1%        | 85%               | 1%      | 1%      | 3%      | 5%        | 100%                      |
|             |         |              |               |               |               |               |               |                 |                  |                   |           |                   |         |         |         |           |                           |
| 2021        | -       | 129,642      | 134,157       | 263,799       | 78,169        | 71,690        | 1,220,574     | 1,370,433       | 2,394,688        | 5,006,290         | 5,803,142 | 13,204,120        | 535,164 | 63,488  | 488,351 | 1,087,003 | 15,925,355                |
|             | 0%      | 1%           | 1%            | 2%            | 0%            | 0%            | 8%            | 9%              | 15%              | 31%               | 36%       | 83%               | 3%      | 0%      | 3%      | 7%        | 100%                      |
|             |         |              |               |               |               |               |               |                 |                  |                   |           |                   |         |         |         |           |                           |
| 2022        | -       | 123,150      | 130,348       | 253,498       | 88,593        | 196,604       | 2,283,332     | 2,568,529       | 6,049,595        | 6,239,459         | 247,081   | 12,536,135        | 273,784 | 481,691 | 258,647 | 1,014,122 | 16,372,284                |
|             | 0%      | 1%           | 1%            | 2%            | 1%            | 1%            | 14%           | 16%             | 37%              | 38%               | 2%        | 77%               | 2%      | 3%      | 2%      | 6%        | 100%                      |
|             |         |              |               |               |               |               |               |                 |                  |                   |           |                   |         |         |         |           |                           |
| 2023        | -       | 109,860      | 128,669       | 238,529       | 92,597        | 213,772       | 2,325,313     | 2,631,682       | 6,511,449        | 6,656,198         | 228,591   | 13,396,238        | 362,910 | 190,576 | 395,611 | 949,097   | 17,215,546                |
|             | 0%      | 1%           | 1%            | 1%            | 1%            | 1%            | 14%           | 15%             | 38%              | 39%               | 1%        | 78%               | 2%      | 1%      | 2%      | 6%        | 100%                      |
| 2024        |         | 02 227       | 125.250       | 207 505       | 101 124       | 210.016       | 040 500       | 1 261 440       | F 0F4 440        | 10 611 016        |           | 15 665 434        |         |         |         |           | 17 124 460                |
| 2024        | -<br>0% | 82,227<br>0% | 125,358<br>1% | 207,585<br>1% | 101,124<br>1% | 210,816<br>1% | 949,509<br>6% | 1,261,449<br>7% | 5,054,418<br>29% | 10,611,016<br>62% | - 0%      | 15,665,434<br>91% | - 0%    | - 0%    | -       | -<br>0%   | 17,134,468<br><i>100%</i> |
|             | 0%      | 0%           | 1%            | 1%            | 1%            | 1%            | 6%            | 1%              | 29%              | 62%               | 0%        | 91%               | 0%      | 0%      | 0%      | 0%        | 100%                      |