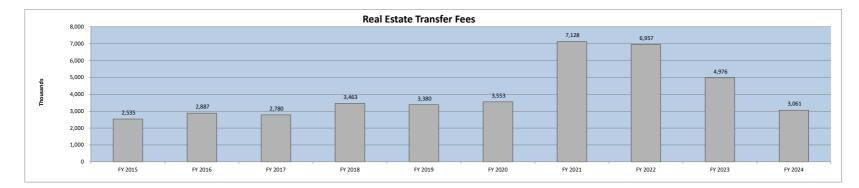

**Real estate-related revenues**, namely Real Estate Transfer Fees and Permits are 17% higher than last fiscal year to date. Individually, the Real Estate Transfer Fee amount of \$3,061,043 is flat to last YTD and Permit Revenues are 61% higher than last year. Permits are driven by projects and so revenue collections are not smooth, but bumpy.

|         |           | RETF      |          |           | Permits   |          |           | <u>Total</u> |          |
|---------|-----------|-----------|----------|-----------|-----------|----------|-----------|--------------|----------|
|         | Received  | \$ Change | % Change | Received  | \$ Change | % Change | Received  | \$ Change    | % Change |
| FY 2023 | 3,047,208 |           |          | 1,111,141 |           |          | 4,158,349 |              |          |
| FY 2024 | 3,061,043 | 13,835    | 0%       | 1,789,007 | 677,866   | 61%      | 4,850,050 | 691,701      | 17%      |

|                           | <br>FY 2024<br>actual | FY 2023<br>actual |    | \$<br>variance | %<br>variance | Variance<br>Code |
|---------------------------|-----------------------|-------------------|----|----------------|---------------|------------------|
|                           |                       |                   |    |                |               |                  |
| State accommodations tax  | \$<br>6,918,685       | \$<br>7,156,714   | \$ | (238,029)      | -3%           |                  |
| Tax increment financing   | 7,131,522             | 6,144,892         |    | 986,630        | 16%           | В                |
| Real estate transfer fees | 3,061,043             | 3,047,208         |    | 13,835         | 0%            | А                |
| Beach preservation fees   | 7,339,716             | 7,405,713         |    | (65,997)       | -1%           | А                |
| Hospitality tax           | 5,492,443             | 5,396,171         |    | 96,272         | 2%            | А                |
| Natural disaster tax      | -                     | 137,591           |    | (137,591)      | -100%         | E                |
| Road Usage Fees           | 1,023                 | 6,507             |    | (5,484)        | -84%          | D                |
| Short-term rental fee     | 1,682,750             | 983,761           |    | 698,989        | 71%           | F                |
| Electric franchise fee    | <br>1,738,179         | 1,741,884         |    | (3,705)        | 0%            | С                |
|                           | \$<br>33,365,361      | \$<br>32,020,441  | \$ | 1,344,920      | 4%            |                  |