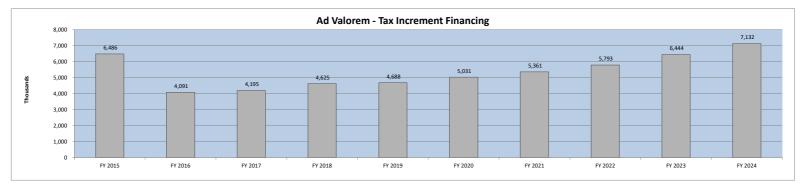

|                           | <br>FY 2024<br>actual | FY 2023<br>actual |    | \$<br>variance | %<br>variance | Variance<br>Code |
|---------------------------|-----------------------|-------------------|----|----------------|---------------|------------------|
|                           |                       |                   |    |                |               |                  |
| State accommodations tax  | \$<br>6,918,685       | \$<br>7,156,714   | \$ | (238,029)      | -3%           |                  |
| Tax increment financing   | 7,131,522             | 6,144,892         |    | 986,630        | 16%           | В                |
| Real estate transfer fees | 3,061,043             | 3,047,208         |    | 13,835         | 0%            | А                |
| Beach preservation fees   | 7,339,716             | 7,405,713         |    | (65,997)       | -1%           | А                |
| Hospitality tax           | 5,492,443             | 5,396,171         |    | 96,272         | 2%            | А                |
| Natural disaster tax      | -                     | 137,591           |    | (137,591)      | -100%         | E                |
| Road Usage Fees           | 1,023                 | 6,507             |    | (5,484)        | -84%          | D                |
| Short-term rental fee     | 1,682,750             | 983,761           |    | 698,989        | 71%           | F                |
| Electric franchise fee    | <br>1,738,179         | 1,741,884         |    | (3,705)        | 0%            | С                |
|                           | \$<br>33,365,361      | \$<br>32,020,441  | \$ | 1,344,920      | 4%            |                  |