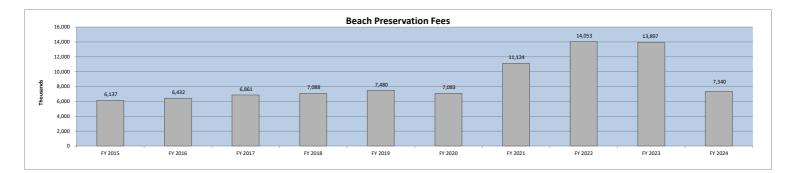

|                           | <br>FY 2024<br>actual | FY 2023<br>actual |    | \$<br>variance | %<br>variance | Variance<br>Code |
|---------------------------|-----------------------|-------------------|----|----------------|---------------|------------------|
|                           |                       |                   |    |                |               |                  |
| State accommodations tax  | \$<br>6,918,685       | \$<br>7,156,714   | \$ | (238,029)      | -3%           |                  |
| Tax increment financing   | 7,131,522             | 6,144,892         |    | 986,630        | 16%           | В                |
| Real estate transfer fees | 3,061,043             | 3,047,208         |    | 13,835         | 0%            | А                |
| Beach preservation fees   | 7,339,716             | 7,405,713         |    | (65,997)       | -1%           | А                |
| Hospitality tax           | 5,492,443             | 5,396,171         |    | 96,272         | 2%            | А                |
| Natural disaster tax      | -                     | 137,591           |    | (137,591)      | -100%         | E                |
| Road Usage Fees           | 1,023                 | 6,507             |    | (5,484)        | -84%          | D                |
| Short-term rental fee     | 1,682,750             | 983,761           |    | 698,989        | 71%           | F                |
| Electric franchise fee    | <br>1,738,179         | 1,741,884         |    | (3,705)        | 0%            | С                |
|                           | \$<br>33,365,361      | \$<br>32,020,441  | \$ | 1,344,920      | 4%            |                  |