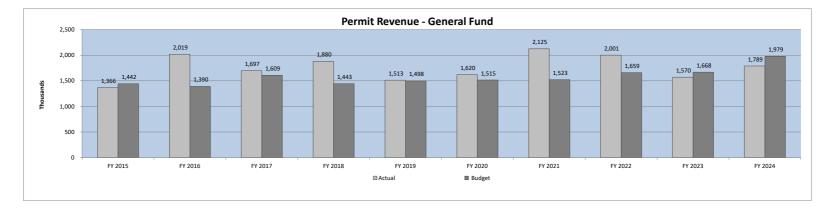

**Real estate-related revenues**, namely Real Estate Transfer Fees and Permits are 17% higher than last fiscal year to date. Individually, the Real Estate Transfer Fee amount of \$3,061,043 is flat to last YTD and Permit Revenues are 61% higher than last year. Permits are driven by projects and so revenue collections are not smooth, but bumpy.

|         |           | RETF      |          |           | Permits   |          |           | <u>Total</u> |          |
|---------|-----------|-----------|----------|-----------|-----------|----------|-----------|--------------|----------|
|         | Received  | \$ Change | % Change | Received  | \$ Change | % Change | Received  | \$ Change    | % Change |
| FY 2023 | 3,047,208 |           |          | 1,111,141 |           |          | 4,158,349 |              |          |
| FY 2024 | 3,061,043 | 13,835    | 0%       | 1,789,007 | 677,866   | 61%      | 4,850,050 | 691,701      | 17%      |