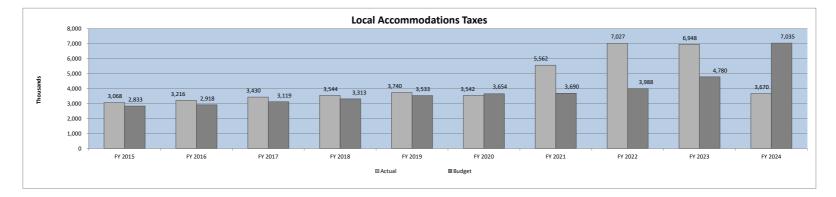

**Tourism-driven revenue** results which is comprised of ATAX/Beach and Hospitality taxes are in total about the same as last fiscal year. The local ATAX and Beach Fees are based on accommodations while the HTAX is a function of prepared meals and beverage sales.

|         | Local ATAX/ I | Beach Preservation F | ees      | <u> </u>  | Hospitality Tax |          |            | <u>Total</u> |          |
|---------|---------------|----------------------|----------|-----------|-----------------|----------|------------|--------------|----------|
|         | Received      | \$ Change            | % Change | Received  | \$ Change       | % Change | Received   | \$ Change    | % Change |
| FY 2023 | 11,108,570    |                      |          | 5,396,171 |                 |          | 16,504,741 |              |          |
| FY 2024 | 11,009,574    | (98,996)             | -1%      | 5,492,443 | 96,272          | 2%       | 16,502,017 | (2,724)      | 0%       |

Budget versus Actual Report General Fund