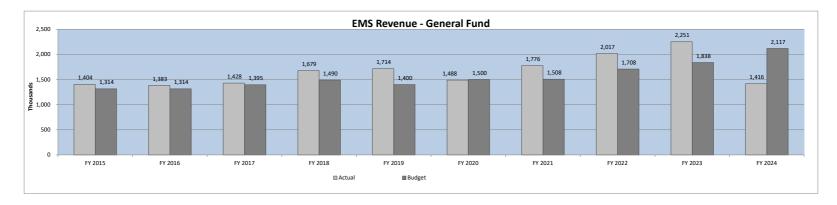

Budget versus Actual Report General Fund

## TOWN OF HILTON HEAD ISLAND GENERAL FUND-UNAUDITED ACTUAL VERSUS BUDGET & VERSUS PRIOR YEAR FISCAL YEAR 2024 - THROUGH FEBRUARY (8th PERIOD) PERCENT OF YEAR LAPSED 67%

8.00

| ERCENT OF YEAR LAPSED 67%                     |             | FY 20      | 24           |             | FY 2023    | FY 2024 vs FY 2023 |            |   |
|-----------------------------------------------|-------------|------------|--------------|-------------|------------|--------------------|------------|---|
|                                               | BUDGET      | Y-T-D      | \$ VARIANCE  | % OF BUDGET | Y-T-D      | -                  | % VARIANCE |   |
| Finance                                       |             |            |              |             |            |                    |            | _ |
| Personnel                                     | 2,332,548   | 1,503,276  | (829,272)    | 64%         | 1,349,358  | 153,918            | 11%        |   |
| Operating                                     | 335,152     | 164,738    | (170,414)    | 49%         | 156,627    | 8,111              | 5%         |   |
|                                               | 2,667,700   | 1,668,014  | (999,686)    | 63%         | 1,505,985  | 162,029            | 11%        |   |
| Community Development                         |             |            |              |             |            |                    |            |   |
| Personnel                                     | 4,278,396   | 2,703,131  | (1,575,265)  | 63%         | 2,008,091  | 695,040            | 35%        |   |
| Operating                                     | 607,616     | 375,215    | (232,401)    | 62%         | 137,833    | 237,382            | 172%       |   |
|                                               | 4,886,012   | 3,078,346  | (1,807,666)  | 63%         | 2,145,924  | 932,422            | 43%        |   |
| Public Projects and Facilities                |             |            |              |             |            |                    |            |   |
| Personnel                                     | 2,992,536   | 1,466,119  | (1,526,417)  | 49%         | 1,607,768  | (141,649)          | -9%        |   |
| Operating                                     | 5,777,942   | 3,446,725  | (2,331,217)  | 60%         | 3,100,047  | 346,678            | 11%        |   |
| Capital                                       | -           | 290,364    | 290,364      | 0%          | -          | 290,364            | -          |   |
|                                               | 8,770,478   | 5,203,208  | (3,567,270)  | 59%         | 4,707,815  | 495,393            | 11%        | С |
| Public Safety                                 |             |            |              |             |            |                    |            |   |
| Personnel                                     | 777,855     | 481,473    | (296,382)    | 62%         | 86,209     | 395,264            | 458%       |   |
| Operating                                     | 712,360     | 339,581    | (372,779)    | 48%         | 1,691,371  | (1,351,790)        | -80%       |   |
| Capital                                       | -           | -          | -            | 0%          | -          | -                  | -          |   |
|                                               | 1,490,215   | 821,054    | (669,161)    | 55%         | 1,777,580  | (956,526)          | -54%       |   |
| Fire Rescue                                   |             |            |              |             |            |                    |            |   |
| Personnel                                     | 18,984,482  | 12,364,085 | (6,620,397)  | 65%         | 11,062,380 | 1,301,705          | 12%        | D |
| Operating                                     | 1,320,326   | 741,308    | (579,018)    | 56%         | 603,746    | 137,562            | 23%        |   |
| Capital                                       | 842,182     | -          | (842,182)    | 0%          | -          | -                  | -          |   |
|                                               | 21,146,990  | 13,105,393 | (8,041,597)  | 62%         | 11,666,126 | 1,439,267          | 12%        |   |
| Townwide                                      | 7,514,613   | 4,827,026  | (2,687,587)  | 64%         | 3,197,423  | 1,629,603          | 51%        |   |
| Transfers Out:                                |             |            |              |             |            |                    |            |   |
| Housing                                       | 2,000,000   | 2,000,000  | -            | 100%        | -          | 2,000,000          | -          | Ε |
| Sale of Land                                  | 1,000,000   | 1,000,000  | -            | 100%        | -          | 1,000,000          | -          | E |
| Total Expenditures & Transfers Out            | 57,980,977  | 37,469,184 | (20,511,793) | 65%         | 29,779,314 | 7,689,870          | 26%        |   |
| Net Result-Revenues Over/(Under) Expenditures | (1,280,400) | 1,223,608  | 2,504,008    |             | 3,661,990  | (2,438,382)        |            |   |