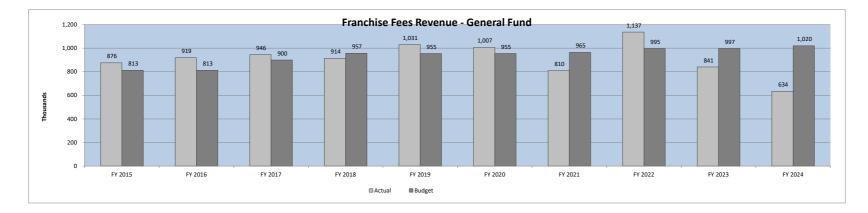

|
| 2023        | -       | 63,127 | -         | 63,127    | 219,390 | -        | -        | 219,390   | 223,225 | 60,125   | -      | 283,350   | 219,307 | (1)    | 55,379  | 274,685   | 840,552   |
|             | 0%      | 8%     | 0%        | 8%        | 26%     | 0%       | 0%       | 26%       | 27%     | 7%       | 0%     | 34%       | 26%     | 0%     | 7%      | 33%       | 100%      |
| 2024        | -       | -      | 163,458   | 163,458   | 208,072 | -        | -        | 208,072   | 204,626 | 58,270   | -      | 262,896   | -       | -      | -       | -         | 634,426   |
|             | 0%      | 0%     | 26%       | 26%       | 33%     | 0%       | 0%       | 33%       | 32%     | 9%       | 0%     | 41%       | 0%      | 0%     | 0%      | 0%        | 100%      |



#### Local ATAX Revenue - General Fund Revenues by Month/Fiscal Year

| Fiscal Year | July  | August  | September | Quarter 1 | October   | November | December | Quarter 2 | January | February | March  | Quarter 3 | April   | May     | June      | Quarter 4 | Total     |
|-------------|-------|---------|-----------|-----------|-----------|----------|----------|-----------|---------|----------|--------|-----------|---------|---------|-----------|-----------|-----------|
| 2015        | (614) | 66,510  | 88,566    | 154,462   | 1,159,004 | 45,603   | 18,112   | 1,222,719 | 261,750 | 14,873   | 14,870 | 291,493   | 271,055 | 50,135  | 1,078,475 | 1,399,665 | 3,068,339 |
|             | 0%    | 2%      | 3%        | 5%        | 38%       | 1%       | 1%       | 40%       | 9%      | 0%