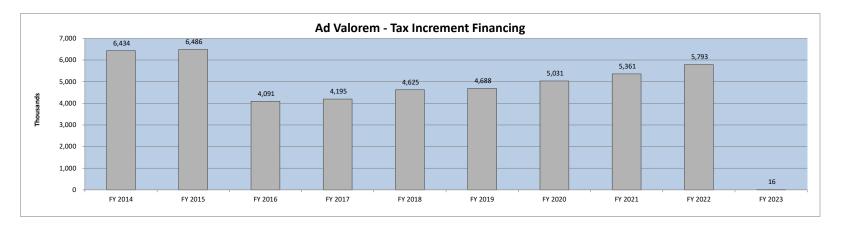

|                           | <br>FY 2023<br>actual | FY 2022<br>actual | \$<br>variance  | %<br>variance | Variance<br>Code |
|---------------------------|-----------------------|-------------------|-----------------|---------------|------------------|
| State accommodations tax  | \$<br>5,342,323       | \$<br>-           | \$<br>5,342,323 | 0%            |                  |
| Tax increment financing   | 15,719                | 64,823            | (49,104)        | -76%          | В                |
| Real estate transfer fees | 1,816,860             | 2,400,220         | (583,360)       | -24%          | А                |
| Beach preservation fees   | 5,540,558             | 5,479,017         | 61,541          | 1%            | А                |
| Hospitality tax           | 3,099,658             | 3,038,272         | 61,386          | 2%            | А                |
| Natural disaster tax      | 89,681                | 98,569            | (8,888)         | -9%           | E                |
| Road Usage Fees           | 4,107                 | 271,208           | (267,101)       | -98%          | D                |
| Electric franchise fee    | <br>855,005           | 835,582           | 19,423          | 2%            | C                |
|                           | \$<br>16,763,911      | \$<br>12,187,691  | \$<br>4,576,220 | 38%           |                  |