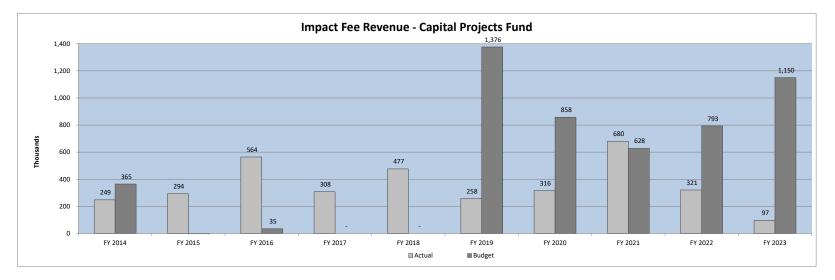

Summary balances for the Capital Project Fund are as follows:

|                            | FY 2023       |
|----------------------------|---------------|
|                            | Actual        |
| Revenues                   | 232,491       |
| Transfers In               | 1,131,360     |
| Capital Outlays            | (1,209,118)   |
| Transfers Out              | -             |
| Net Change in Fund Balance | \$<br>154,733 |