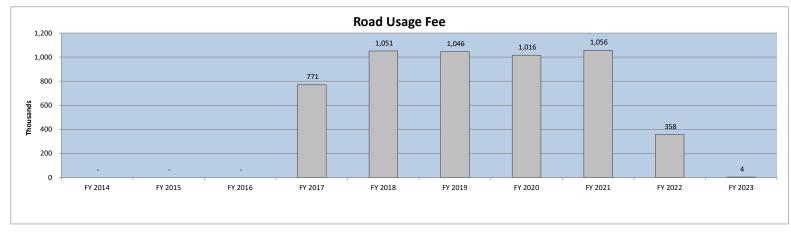

|                           | <br>FY 2023<br>actual | FY 2022<br>actual | \$<br>variance  | %<br>variance | Variance<br>Code |
|---------------------------|-----------------------|-------------------|-----------------|---------------|------------------|
| State accommodations tax  | \$<br>5,342,323       | \$<br>-           | \$<br>5,342,323 | 0%            |                  |
| Tax increment financing   | 15,719                | 64,823            | (49,104)        | -76%          | В                |
| Real estate transfer fees | 1,816,860             | 2,400,220         | (583,360)       | -24%          | А                |
| Beach preservation fees   | 5,540,558             | 5,479,017         | 61,541          | 1%            | А                |
| Hospitality tax           | 3,099,658             | 3,038,272         | 61,386          | 2%            | А                |
| Natural disaster tax      | 89,681                | 98,569            | (8,888)         | -9%           | E                |
| Road Usage Fees           | 4,107                 | 271,208           | (267,101)       | -98%          | D                |
| Electric franchise fee    | <br>855,005           | 835,582           | 19,423          | 2%            | C                |
|                           | \$<br>16,763,911      | \$<br>12,187,691  | \$<br>4,576,220 | 38%           |                  |

D - Effective October 1,2021, the Town suspended collection of the Road Usage Fee of \$25.00 that was adopted by the Town in 2016.

E- A disaster recovery tax of 5.0 mills was implemented in FY2018 and ended in FY2022. It is a component of property taxes.