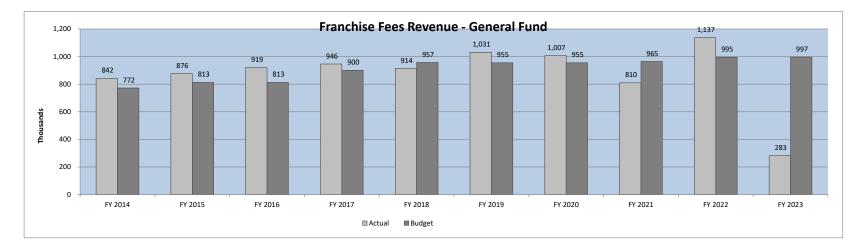

|                           | <br>FY 2023<br>actual | FY 2022<br>actual | \$<br>variance  | %<br>variance | Variance<br>Code |
|---------------------------|-----------------------|-------------------|-----------------|---------------|------------------|
| State accommodations tax  | \$<br>5,342,323       | \$<br>-           | \$<br>5,342,323 | 0%            |                  |
| Tax increment financing   | 15,719                | 64,823            | (49,104)        | -76%          | В                |
| Real estate transfer fees | 1,816,860             | 2,400,220         | (583,360)       | -24%          | А                |
| Beach preservation fees   | 5,540,558             | 5,479,017         | 61,541          | 1%            | А                |
| Hospitality tax           | 3,099,658             | 3,038,272         | 61,386          | 2%            | А                |
| Natural disaster tax      | 89,681                | 98,569            | (8,888)         | -9%           | E                |
| Road Usage Fees           | 4,107                 | 271,208           | (267,101)       | -98%          | D                |
| Electric franchise fee    | <br>855,005           | 835,582           | 19,423          | 2%            | C                |
|                           | \$<br>16,763,911      | \$<br>12,187,691  | \$<br>4,576,220 | 38%           |                  |