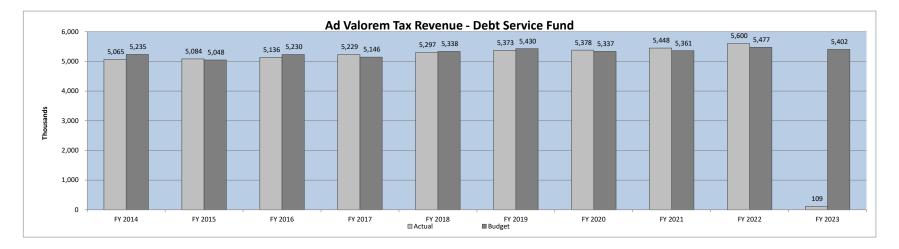

## **Debt Service Fund**

Debt service payments are due at various times during the fiscal year. As of the end of October, \$4,401,479 or 21% of the current year's obligations, have come due and been paid. No new money debt has been issued since 2019. The Town is scheduled to retire \$16,055,000 general government debt and \$1,225,000 Stormwater Utility debt this fiscal year.