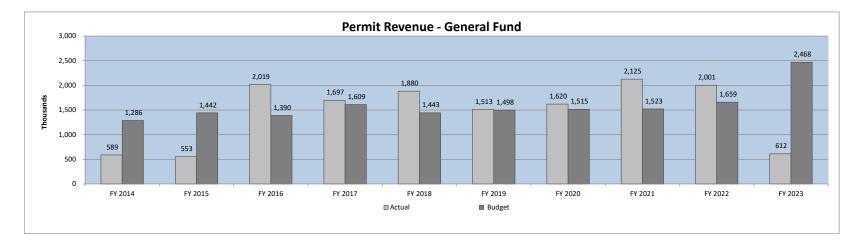

**Real estate-related revenues**, namely Real Estate Transfer Fees and Permits are (21%) lower than last fiscal year to date. Individually, the Real Estate Transfer Fee amount of \$1,816,860 is down (24%) from last YTD and Permit Revenues are (7%) lower than last year. Remember Real Estate Transfer Fees and Permit revenues were strong in FY2022.

|         |           | RETF      |          |          | Permits   |          |           | Total     |          |
|---------|-----------|-----------|----------|----------|-----------|----------|-----------|-----------|----------|
|         | Received  | \$ Change | % Change | Received | \$ Change | % Change | Received  | \$ Change | % Change |
| FY 2022 | 2,400,220 |           |          | 657,408  |           |          | 3,057,628 |           |          |
| FY 2023 | 1,816,860 | (583,360) | -24%     | 611,812  | (45,596)  | -7%      | 2,428,672 | (628,956) | -21%     |