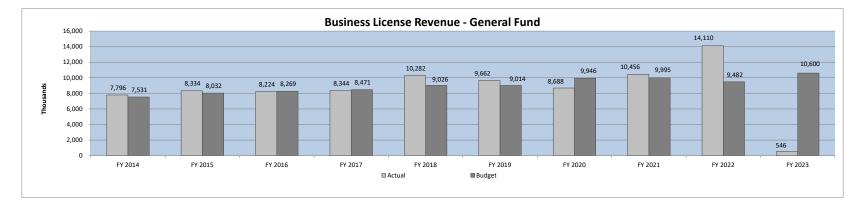

# General Fund Summary

The Town receives most of its property taxes (the largest revenue source) from December through February. The next largest General Fund revenue source is Business License revenues which the Town primarily receives in March through June. The property tax collections are indicators of the Town's economy and property values.