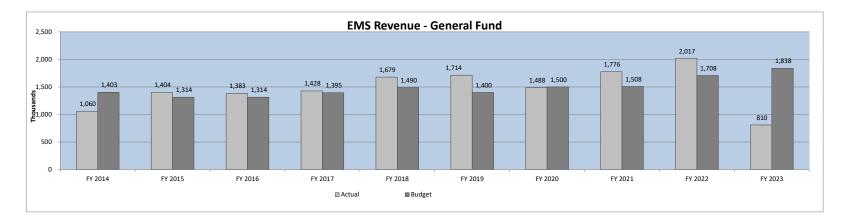

The General Fund expenditures-to-date are \$13,936,898 or 28% of budget, while the fiscal year is 33% lapsed. Current fiscal year to date expenditures are \$1,245,561 or 10% higher than last year. Several detailed explanations for year-to-year changes are provided in the budget to actual statement or on the revenue analysis charts. All areas are within expectations for this time of year.