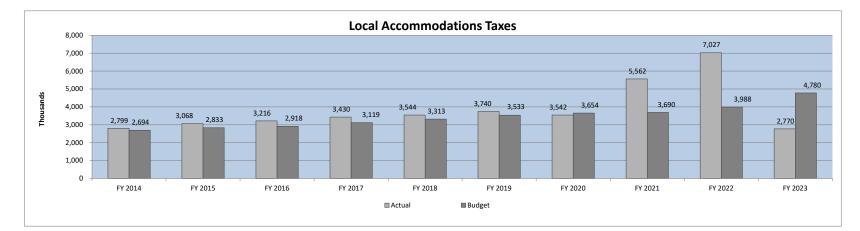

**Tourism-driven revenue** results which is comprised of ATAX/Beach and Hospitality taxes are up a combined basis 1% higher than last fiscal year. We expect some moderation as the year progresses. The local ATAX and Beach Fees are based on accommodations while the HTAX is a function of prepared meals and beverage sales.

|         | Local ATAX/ E | Beach Preservation I | ees      | H         | lospitality Tax |          |            | Total     |          |
|---------|---------------|----------------------|----------|-----------|-----------------|----------|------------|-----------|----------|
|         | Received      | \$ Change            | % Change | Received  | \$ Change       | % Change | Received   | \$ Change | % Change |
| FY 2022 | 8,218,525     |                      |          | 3,038,272 |                 |          | 11,256,797 |           |          |
| FY 2023 | 8,310,837     | 92,312               | 1%       | 3,099,658 | 61,386          | 2%       | 11,410,495 | 153,698   | 1%       |