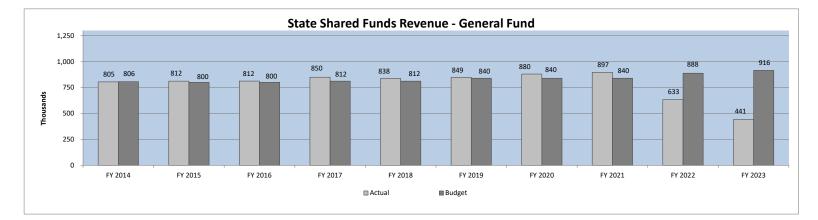

663 | -       | 215,085   | 633,244 |
|             | 0%   | 0%      | 0%        | 0%        | 0%      | 33%      | 0%       | 33%       | 0%      | 33%      | 0%    | 33%       | 34%     | 0%  | 0%      | 34%       | 100%    |
|             |      | 222 655 |           |           | 220 655 |          |          |           |         |          |       |           |         |     |         |           |         |
| 2023        | -    | 220,655 | -         | 220,655   | 220,656 | -        | -        | 220,656   | -       | -        | -     | -         | -       | -   | -       | -         | 441,311 |
|             | 0%   | 50%     | 0%        | 50%       | 50%     | 0%       | 0%       | 50%       | 0%      | 0%       | 0%    | 0%        | 0%      | 0%  | 0%      | 0%        | 100%    |



#### EMS Revenue - General Fund Revenues by Month/Fiscal Year

| Fiscal Year | July    | August  | September | Quarter 1 | October | November | December      | Quarter 2 | January       | February | March       | Quarter 3 | April    | May     | June         | Quarter 4 | Total     |
|-------------|---------|---------|-----------|-----------|---------|----------|---------------|-----------|---------------|----------|-------------|-----------|----------|---------|--------------|-----------|-----------|
| 2014        | 131,108 | 154,512 | 212,357   | 497,977   | 101,666 | 102,896  | 117,678       | 322,240   | 102,756       | 116,511  | 129,441     | 348,708   | 138,482  | 110,654 | (358,143)    | (109,007) | 1,059,918 |
|             | 12%     | 15%     | 20%       | 47%       | 10%     |