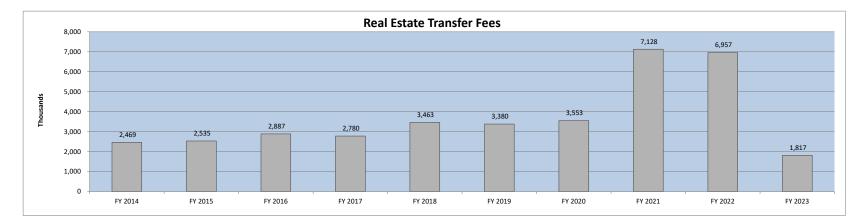

**Real estate-related revenues**, namely Real Estate Transfer Fees and Permits are (21%) lower than last fiscal year to date. Individually, the Real Estate Transfer Fee amount of \$1,816,860 is down (24%) from last YTD and Permit Revenues are (7%) lower than last year. Remember Real Estate Transfer Fees and Permit revenues were strong in FY2022.

|         |           | RETF      |          |          | Permits   |          |           | Total     |          |
|---------|-----------|-----------|----------|----------|-----------|----------|-----------|-----------|----------|
|         | Received  | \$ Change | % Change | Received | \$ Change | % Change | Received  | \$ Change | % Change |
| FY 2022 | 2,400,220 |           |          | 657,408  |           |          | 3,057,628 |           |          |
| FY 2023 | 1,816,860 | (583,360) | -24%     | 611,812  | (45,596)  | -7%      | 2,428,672 | (628,956) | -21%     |

|                           | <br>FY 2023<br>actual | FY 2022<br>actual | \$<br>variance  | %<br>variance | Variance<br>Code |
|---------------------------|-----------------------|-------------------|-----------------|---------------|------------------|
| State accommodations tax  | \$<br>5,342,323       | \$<br>-           | \$<br>5,342,323 | 0%            |                  |
| Tax increment financing   | 15,719                | 64,823            | (49,104)        | -76%          | В                |
| Real estate transfer fees | 1,816,860             | 2,400,220         | (583,360)       | -24%          | А                |
| Beach preservation fees   | 5,540,558             | 5,479,017         | 61,541          | 1%            | А                |
| Hospitality tax           | 3,099,658             | 3,038,272         | 61,386          | 2%            | А                |
| Natural disaster tax      | 89,681                | 98,569            | (8,888)         | -9%           | E                |
| Road Usage Fees           | 4,107                 | 271,208           | (267,101)       | -98%          | D                |
| Electric franchise fee    | <br>855,005           | 835,582           | 19,423          | 2%            | C                |
|                           | \$<br>16,763,911      | \$<br>12,187,691  | \$<br>4,576,220 | 38%           |                  |