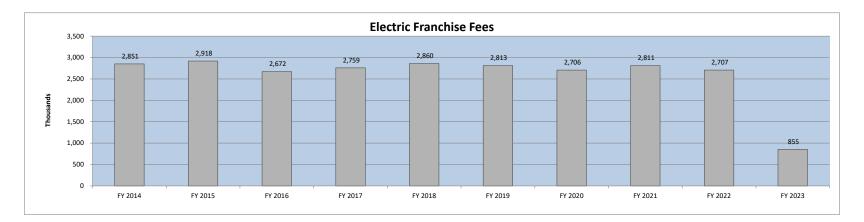

|                           | <br>FY 2023<br>actual | FY 2022<br>actual | \$<br>variance  | %<br>variance | Variance<br>Code |
|---------------------------|-----------------------|-------------------|-----------------|---------------|------------------|
| State accommodations tax  | \$<br>5,342,323       | \$<br>-           | \$<br>5,342,323 | 0%            |                  |
| Tax increment financing   | 15,719                | 64,823            | (49,104)        | -76%          | В                |
| Real estate transfer fees | 1,816,860             | 2,400,220         | (583,360)       | -24%          | А                |
| Beach preservation fees   | 5,540,558             | 5,479,017         | 61,541          | 1%            | А                |
| Hospitality tax           | 3,099,658             | 3,038,272         | 61,386          | 2%            | А                |
| Natural disaster tax      | 89,681                | 98,569            | (8,888)         | -9%           | E                |
| Road Usage Fees           | 4,107                 | 271,208           | (267,101)       | -98%          | D                |
| Electric franchise fee    | <br>855,005           | 835,582           | 19,423          | 2%            | C                |
|                           | \$<br>16,763,911      | \$<br>12,187,691  | \$<br>4,576,220 | 38%           |                  |

A - Addressed previously in this cover letter

B - Most of the property tax revenue is received during the December thru February time period.

C - Amount represents fees charged to customers by Palmetto Electric.