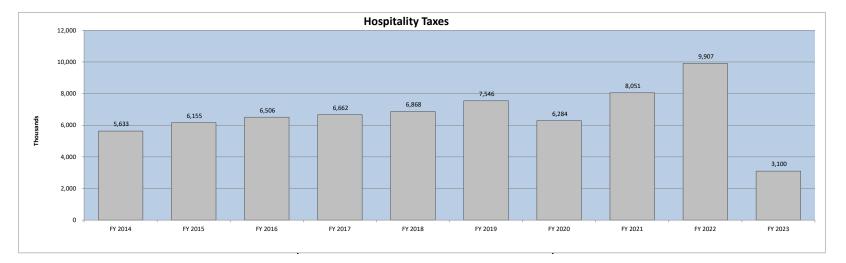

**Tourism-driven revenue** results which is comprised of ATAX/Beach and Hospitality taxes are up a combined basis 1% higher than last fiscal year. We expect some moderation as the year progresses. The local ATAX and Beach Fees are based on accommodations while the HTAX is a function of prepared meals and beverage sales.

|         | Local ATAX/ E | Beach Preservation I | ees      | H         | lospitality Tax |          |            | Total     |          |
|---------|---------------|----------------------|----------|-----------|-----------------|----------|------------|-----------|----------|
|         | Received      | \$ Change            | % Change | Received  | \$ Change       | % Change | Received   | \$ Change | % Change |
| FY 2022 | 8,218,525     |                      |          | 3,038,272 |                 |          | 11,256,797 |           |          |
| FY 2023 | 8,310,837     | 92,312               | 1%       | 3,099,658 | 61,386          | 2%       | 11,410,495 | 153,698   | 1%       |