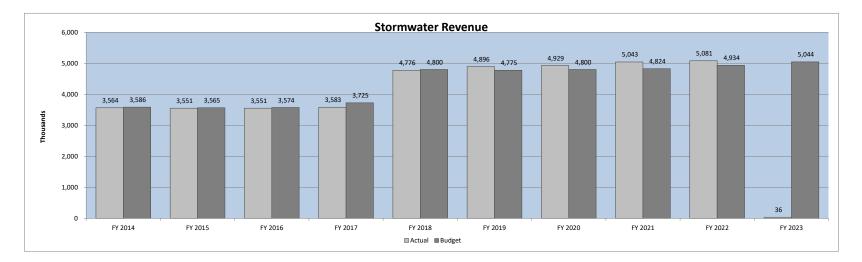

# **Stormwater Utility Fund**

The Business Type Activity – Stormwater data are presented on the modified accrual basis of accounting. This basis reflects the very close relationship between revenues and expenditures. These balances will change as Town staff modifies the accounts to full accrual basis, the required presentation basis in the Town's *Comprehensive Annual Financial Report*.

The Stormwater revenue collected by the County is normally remitted to the Town mainly during the December through February time period. Expenditures are incurred throughout the fiscal year. The expenses this year to date include \$29,642 for Capital Outlays, \$42,408 for Debt Service, and \$578,621 for operations.

The Stormwater Utility fund has had one budget amendment for \$103,818 to provide carryover funds for priorities not expended from last year's budget.