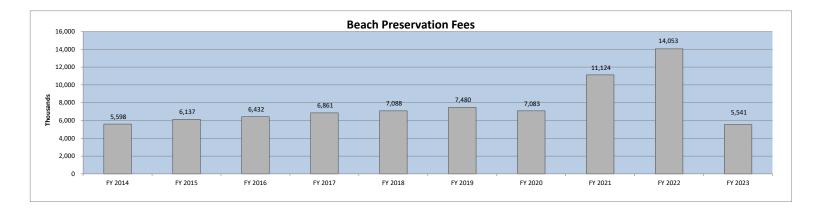

**Tourism-driven revenue** results which is comprised of ATAX/Beach and Hospitality taxes are up a combined basis 1% higher than last fiscal year. We expect some moderation as the year progresses. The local ATAX and Beach Fees are based on accommodations while the HTAX is a function of prepared meals and beverage sales.

|         | Local ATAX/ E | Beach Preservation I | ees      | H         | lospitality Tax |          |            | Total     |          |
|---------|---------------|----------------------|----------|-----------|-----------------|----------|------------|-----------|----------|
|         | Received      | \$ Change            | % Change | Received  | \$ Change       | % Change | Received   | \$ Change | % Change |
| FY 2022 | 8,218,525     |                      |          | 3,038,272 |                 |          | 11,256,797 |           |          |
| FY 2023 | 8,310,837     | 92,312               | 1%       | 3,099,658 | 61,386          | 2%       | 11,410,495 | 153,698   | 1%       |

|                           | <br>FY 2023<br>actual | FY 2022<br>actual | \$<br>variance  | %<br>variance | Variance<br>Code |
|---------------------------|-----------------------|-------------------|-----------------|---------------|------------------|
| State accommodations tax  | \$<br>5,342,323       | \$<br>-           | \$<br>5,342,323 | 0%            |                  |
| Tax increment financing   | 15,719                | 64,823            | (49,104)        | -76%          | В                |
| Real estate transfer fees | 1,816,860             | 2,400,220         | (583,360)       | -24%          | А                |
| Beach preservation fees   | 5,540,558             | 5,479,017         | 61,541          | 1%            | А                |
| Hospitality tax           | 3,099,658             | 3,038,272         | 61,386          | 2%            | А                |
| Natural disaster tax      | 89,681                | 98,569            | (8,888)         | -9%           | E                |
| Road Usage Fees           | 4,107                 | 271,208           | (267,101)       | -98%          | D                |
| Electric franchise fee    | <br>855,005           | 835,582           | 19,423          | 2%            | C                |
|                           | \$<br>16,763,911      | \$<br>12,187,691  | \$<br>4,576,220 | 38%           |                  |