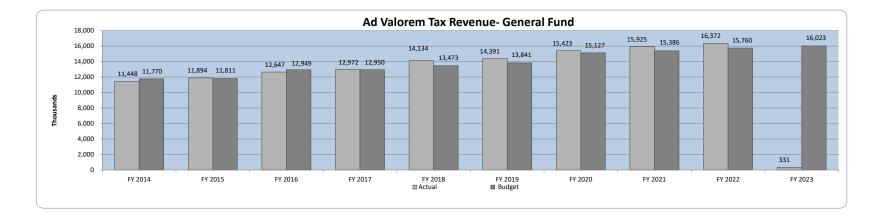

# General Fund Summary

The Town receives most of its property taxes (the largest revenue source) from December through February. The next largest General Fund revenue source is Business License revenues which the Town primarily receives in March through June. The property tax collections are indicators of the Town's economy and property values.

Through October, the Town's General Fund revenues and transfers in total \$9,763,569 or 20% of budget, which compares to \$9,705,855 or 22% of budget for last year. This is an increase of \$57,714 compared to the prior year. The variances are made up of some increases and decreases in various revenue and transfer accounts. However, we will continue to closely monitor the timing, amount, and our projections for revenues. Currently, we continue to be comfortable with our FY2023 budget projections.