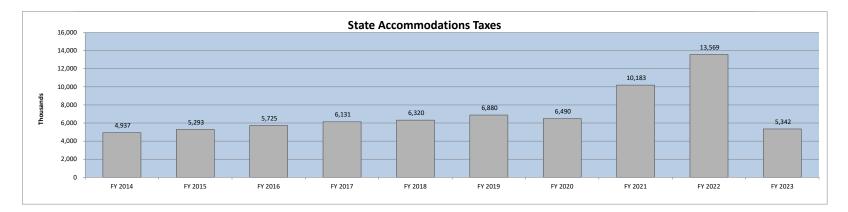

|                           | <br>FY 2023<br>actual | FY 2022<br>actual | \$<br>variance  | %<br>variance | Variance<br>Code |
|---------------------------|-----------------------|-------------------|-----------------|---------------|------------------|
| State accommodations tax  | \$<br>5,342,323       | \$<br>-           | \$<br>5,342,323 | 0%            |                  |
| Tax increment financing   | 15,719                | 64,823            | (49,104)        | -76%          | В                |
| Real estate transfer fees | 1,816,860             | 2,400,220         | (583,360)       | -24%          | А                |
| Beach preservation fees   | 5,540,558             | 5,479,017         | 61,541          | 1%            | А                |
| Hospitality tax           | 3,099,658             | 3,038,272         | 61,386          | 2%            | А                |
| Natural disaster tax      | 89,681                | 98,569            | (8,888)         | -9%           | E                |
| Road Usage Fees           | 4,107                 | 271,208           | (267,101)       | -98%          | D                |
| Electric franchise fee    | <br>855,005           | 835,582           | 19,423          | 2%            | C                |
|                           | \$<br>16,763,911      | \$<br>12,187,691  | \$<br>4,576,220 | 38%           |                  |