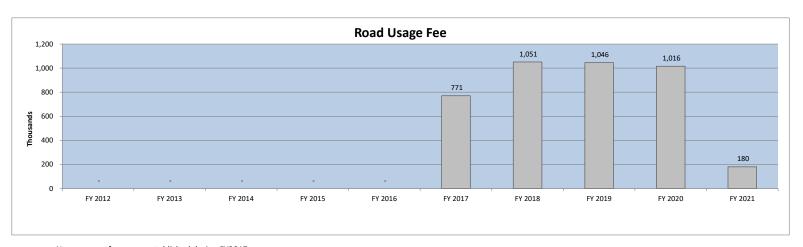

|                           |    | FY 2021<br>actual |    | FY 2020<br>actual |    | \$<br>variance | %<br>variance | Variance<br>Code |
|---------------------------|----|-------------------|----|-------------------|----|----------------|---------------|------------------|
| State accommodations tax  | \$ | _                 | \$ | _                 | \$ | -              | -             |                  |
| Tax increment financing   | ·  | 46,830            | ·  | 55,615            | ·  | (8,785)        | -16%          | В                |
| Real estate transfer fees |    | 1,731,460         |    | 948,586           |    | 782,874        | 83%           | Α                |
| Beach preservation fees   |    | 1,080,921         |    | 438,222           |    | 642,699        | 147%          | Α                |
| Hospitality tax           |    | 780,859           |    | 761,080           |    | 19,779         | 3%            | Α                |
| Road Usage Fees           |    | 180,450           |    | 187,419           |    | (6,969)        | -4%           | D                |
| Electric franchise fee    |    | 596,562           |    | 599,629           |    | (3,067)        | -1%           | С                |
|                           | \$ | 4.417.082         | \$ | 2,990,551         | \$ | 1.426.531      | 48%           |                  |

- A Addressed previously in this cover letter
- B Most of the property tax revenue is received during the December thru February time period.
- C Amount represents fees charged to customers by Palmetto Electric.
- D New source of revenue beginning during FY2017.