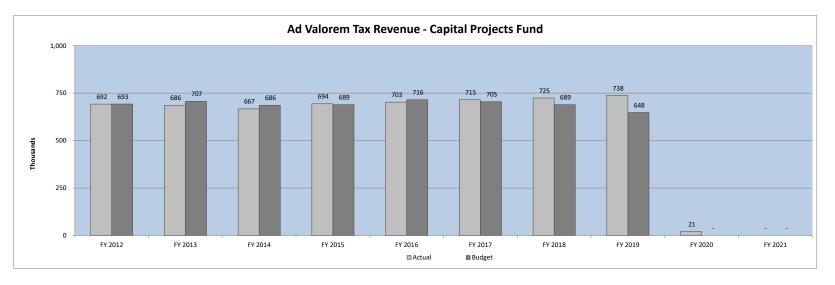

### **Capital Projects Fund**

As you can see below, our capital projects continue to move forward. Since the funding was in place before the start of the year, as the projects advance, CIP fund balance declines.

Major Capital Projects/Expenditures that have occurred thus far this fiscal year are as follows:

| \$<br>1,093,181 |
|-----------------|
| \$<br>228,276   |
| \$<br>92,783    |
| \$<br>78,689    |
| \$              |

Summary balances for the Capital Project Fund are as follows:

|                            | Actual         |
|----------------------------|----------------|
| Revenues                   | 257,378        |
| Transfers In               | 1,332,351      |
| Capital Outlays            | (1,676,658)    |
| Transfers Out              | <br>_          |
| Net Change in Fund Balance | \$<br>(86,929) |