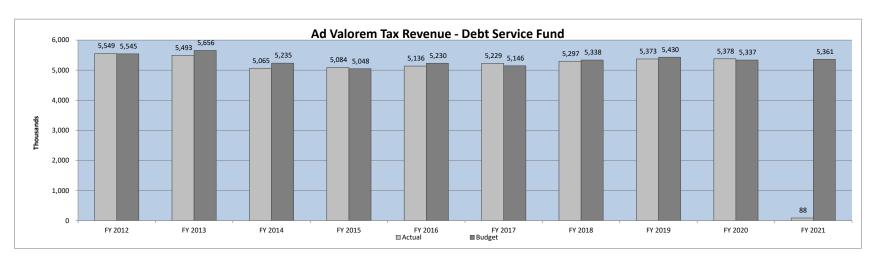

#### **Debt Service Fund**

Debt service payments are due at various times during the fiscal year. As of the end of September, \$4,432,020 or 22% of the current year's obligations, have come due and been paid.