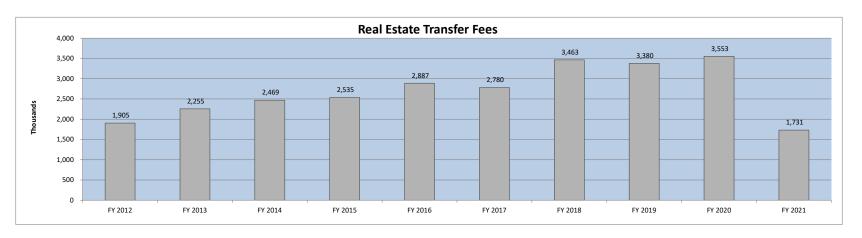

**Real estate-related revenues**, namely Real Estate Transfer Fees and Permits are 66% higher than last fiscal year. Individually, the Real Estate Transfer Fee amount of \$1,731,460 is up 83% from last YTD while Permit Revenues are 15% higher than last year. The Real Estate Transfer Fee and Permit revenues are apples to apples comparisons and are up that much this year.

|         |           | RETF      |          |          | <u>Permits</u> |          |           | <u>Total</u> |          |
|---------|-----------|-----------|----------|----------|----------------|----------|-----------|--------------|----------|
|         | Received  | \$ Change | % Change | Received | \$ Change      | % Change | Received  | \$ Change    | % Change |
| FY 2020 | 948,586   |           |          | 310,147  |                |          | 1,258,733 |              |          |
| FY 2021 | 1,731,460 | 782,874   | 83%      | 357,824  | 47,677         | 15%      | 2,089,284 | 830,551      | 66%      |

|                           |    | FY 2021<br>actual |    | FY 2020<br>actual |    | \$<br>variance | %<br>variance | Variance<br>Code |
|---------------------------|----|-------------------|----|-------------------|----|----------------|---------------|------------------|
| State accommodations tax  | \$ | _                 | \$ | _                 | \$ | -              | -             |                  |
| Tax increment financing   | ·  | 46,830            | ·  | 55,615            | ·  | (8,785)        | -16%          | В                |
| Real estate transfer fees |    | 1,731,460         |    | 948,586           |    | 782,874        | 83%           | Α                |
| Beach preservation fees   |    | 1,080,921         |    | 438,222           |    | 642,699        | 147%          | Α                |
| Hospitality tax           |    | 780,859           |    | 761,080           |    | 19,779         | 3%            | Α                |
| Road Usage Fees           |    | 180,450           |    | 187,419           |    | (6,969)        | -4%           | D                |
| Electric franchise fee    |    | 596,562           |    | 599,629           |    | (3,067)        | -1%           | С                |
|                           | \$ | 4.417.082         | \$ | 2,990,551         | \$ | 1.426.531      | 48%           |                  |