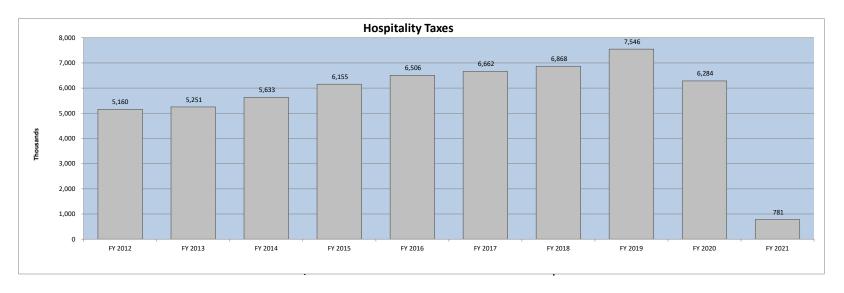

**Tourism-driven revenue** results which is comprised of ATAX/Beach and Hospitality taxes are on a combined basis 69% higher than last fiscal year. The local ATAX and Beach Fees are based on accommodations while the HTAX is a function of prepared meals and beverage sales. Some of the Local ATAX, HTAX, and Beach Fees collected in FY21 related to FY20 – giving FY21 a temporary boost. We do not expect these increases in the future.

|         | Local ATAX/ B | Beach Preservation F | ees      | <u> </u> | lospitality Tax |          |           | <u>Total</u> |          |
|---------|---------------|----------------------|----------|----------|-----------------|----------|-----------|--------------|----------|
|         | Received      | \$ Change            | % Change | Received | \$ Change       | % Change | Received  | \$ Change    | % Change |
| FY 2020 | 657,332       |                      |          | 761,080  |                 |          | 1,418,412 |              |          |
| FY 2021 | 1,621,381     | 964,049              | 147%     | 780,859  | 19,779          | 3%       | 2,402,240 | 983,828      | 69%      |