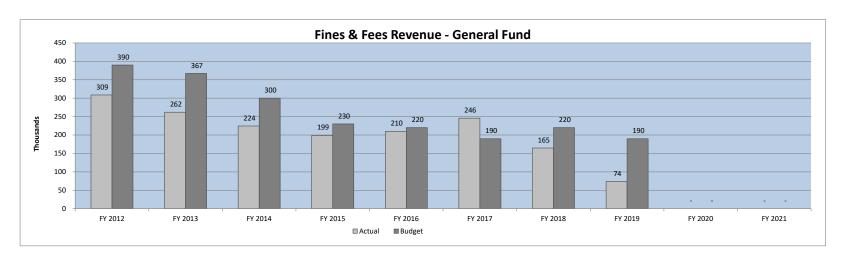

#### **General Fund Summary**

The Town receives most of its property taxes (the largest revenue source) from December through February. The next largest General Fund revenue sources is Business License revenues which the Town primarily receives in March through June.

Through September, the Town's General Fund revenues and transfers in total \$5,359,217 or 12% of budget, which compares to \$3,309,358 or 8% of budget for last year. This is an increase of \$2,049,859 compared to the prior year. Approximately \$1,378,000 of the increase is due to a timing change in the distribution of State business license revenues and approximately \$321,000 is due to an increase in local accommodations taxes. These will level out as the year progresses. The rest is related to a collection of other revenues that would have different timing than last year. There is no reason to change our expectations for our budget projections for the full year. At this early point in the year we hesitate to draw inferences regarding ongoing trends. However, we will continue to closely monitor the timing, amount, and our projections for revenues.

With 25% of the year lapsed at the end of September, expenditures-to-date are \$8,699,944 or 20% of budget. Current fiscal year expenditures are (\$660,151) or (7%) lower than last year. This demonstrates the efforts to reduce, delay or cut expenditures as we monitor revenues in the pandemic. Several detailed explanations for year-to-year changes are provided in the budget to actual statement or on the revenue analysis charts. Overall results are consistent with expectations for this time of year.

The fiscal year-to-date deficit in the General Fund is presented as a deficit of (\$3,340,727) compared to last year's deficit of (\$6,050,737) which is \$2,710,010 better than last year.