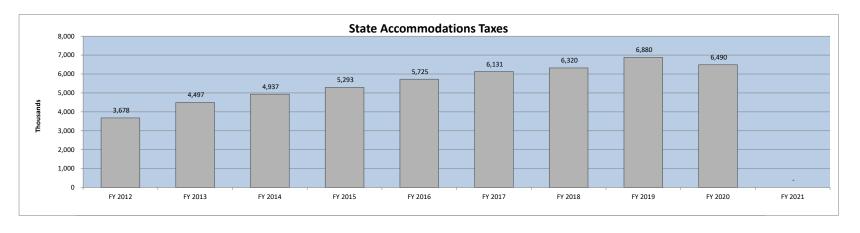

|                           |    | FY 2021<br>actual |    | FY 2020<br>actual |    | \$<br>variance | %<br>variance | Variance<br>Code |
|---------------------------|----|-------------------|----|-------------------|----|----------------|---------------|------------------|
| State accommodations tax  | \$ | _                 | \$ | _                 | \$ | -              | -             |                  |
| Tax increment financing   | ·  | 46,830            | ·  | 55,615            | ·  | (8,785)        | -16%          | В                |
| Real estate transfer fees |    | 1,731,460         |    | 948,586           |    | 782,874        | 83%           | Α                |
| Beach preservation fees   |    | 1,080,921         |    | 438,222           |    | 642,699        | 147%          | Α                |
| Hospitality tax           |    | 780,859           |    | 761,080           |    | 19,779         | 3%            | Α                |
| Road Usage Fees           |    | 180,450           |    | 187,419           |    | (6,969)        | -4%           | D                |
| Electric franchise fee    |    | 596,562           |    | 599,629           |    | (3,067)        | -1%           | С                |
|                           | \$ | 4.417.082         | \$ | 2,990,551         | \$ | 1.426.531      | 48%           |                  |