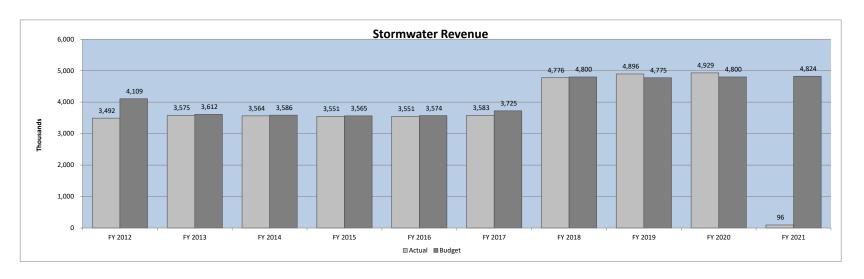

#### **Stormwater Utility Fund**

The Business Type Activity – Stormwater data are presented on the modified accrual basis of accounting. This basis reflects the very close relationship between revenues and expenditures. These balances will change as Town staff modifies the accounts to full accrual basis, the required presentation basis in the Town's *Comprehensive Annual Financial Report*.

The Stormwater revenue collected by the County is remitted to the Town mainly during the December through February time period. Expenditures are incurred throughout the fiscal year. The expenses this year to date include \$548,522 for Capital Outlays, \$122,178 for Debt Service, and \$496,051 for operations.