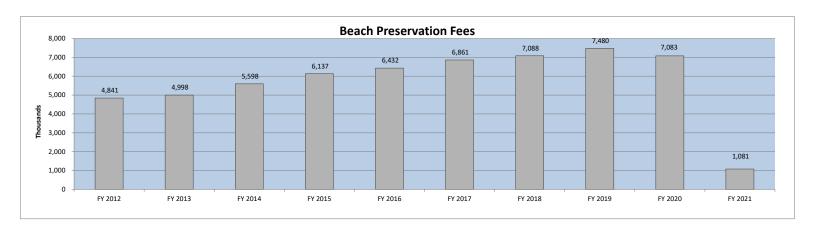

**Tourism-driven revenue** results which is comprised of ATAX/Beach and Hospitality taxes are on a combined basis 69% higher than last fiscal year. The local ATAX and Beach Fees are based on accommodations while the HTAX is a function of prepared meals and beverage sales. Some of the Local ATAX, HTAX, and Beach Fees collected in FY21 related to FY20 – giving FY21 a temporary boost. We do not expect these increases in the future.

|         | Local ATAX/ B | Beach Preservation F | ees      | <u> </u> | lospitality Tax |          |           | <u>Total</u> |          |
|---------|---------------|----------------------|----------|----------|-----------------|----------|-----------|--------------|----------|
|         | Received      | \$ Change            | % Change | Received | \$ Change       | % Change | Received  | \$ Change    | % Change |
| FY 2020 | 657,332       |                      |          | 761,080  |                 |          | 1,418,412 |              |          |
| FY 2021 | 1,621,381     | 964,049              | 147%     | 780,859  | 19,779          | 3%       | 2,402,240 | 983,828      | 69%      |

|                           |    | FY 2021<br>actual |    | FY 2020<br>actual |    | \$<br>variance | %<br>variance | Variance<br>Code |
|---------------------------|----|-------------------|----|-------------------|----|----------------|---------------|------------------|
| State accommodations tax  | \$ | _                 | \$ | _                 | \$ | -              | -             |                  |
| Tax increment financing   | ·  | 46,830            | ·  | 55,615            | ·  | (8,785)        | -16%          | В                |
| Real estate transfer fees |    | 1,731,460         |    | 948,586           |    | 782,874        | 83%           | Α                |
| Beach preservation fees   |    | 1,080,921         |    | 438,222           |    | 642,699        | 147%          | Α                |
| Hospitality tax           |    | 780,859           |    | 761,080           |    | 19,779         | 3%            | Α                |
| Road Usage Fees           |    | 180,450           |    | 187,419           |    | (6,969)        | -4%           | D                |
| Electric franchise fee    |    | 596,562           |    | 599,629           |    | (3,067)        | -1%           | С                |
|                           | \$ | 4.417.082         | \$ | 2,990,551         | \$ | 1.426.531      | 48%           |                  |