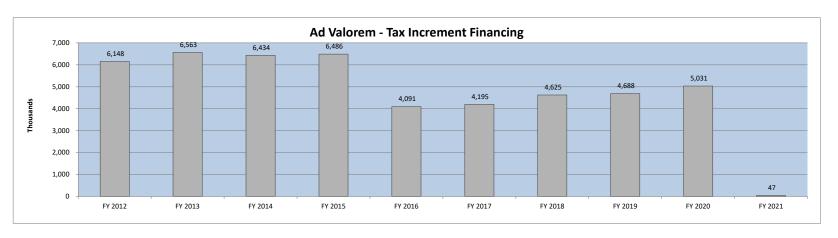

|                           |    | FY 2021<br>actual |    | FY 2020<br>actual |    | \$<br>variance | %<br>variance | Variance<br>Code |
|---------------------------|----|-------------------|----|-------------------|----|----------------|---------------|------------------|
| State accommodations tax  | \$ | _                 | \$ | _                 | \$ | -              | -             |                  |
| Tax increment financing   | ·  | 46,830            | ·  | 55,615            | ·  | (8,785)        | -16%          | В                |
| Real estate transfer fees |    | 1,731,460         |    | 948,586           |    | 782,874        | 83%           | Α                |
| Beach preservation fees   |    | 1,080,921         |    | 438,222           |    | 642,699        | 147%          | Α                |
| Hospitality tax           |    | 780,859           |    | 761,080           |    | 19,779         | 3%            | Α                |
| Road Usage Fees           |    | 180,450           |    | 187,419           |    | (6,969)        | -4%           | D                |
| Electric franchise fee    |    | 596,562           |    | 599,629           |    | (3,067)        | -1%           | С                |
|                           | \$ | 4.417.082         | \$ | 2,990,551         | \$ | 1.426.531      | 48%           |                  |