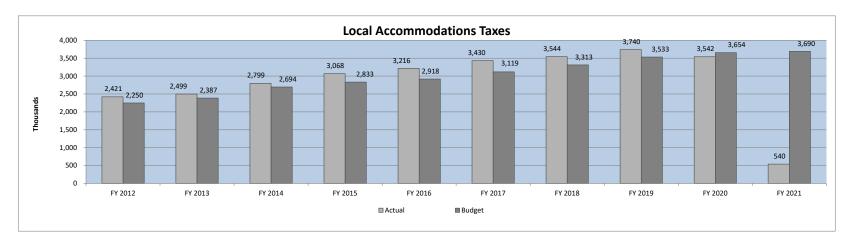

**Tourism-driven revenue** results which is comprised of ATAX/Beach and Hospitality taxes are on a combined basis 69% higher than last fiscal year. The local ATAX and Beach Fees are based on accommodations while the HTAX is a function of prepared meals and beverage sales. Some of the Local ATAX, HTAX, and Beach Fees collected in FY21 related to FY20 – giving FY21 a temporary boost. We do not expect these increases in the future.

|         | Local ATAX/ B | Beach Preservation F | ees      | <u> </u> | lospitality Tax |          |           | <u>Total</u> |          |
|---------|---------------|----------------------|----------|----------|-----------------|----------|-----------|--------------|----------|
|         | Received      | \$ Change            | % Change | Received | \$ Change       | % Change | Received  | \$ Change    | % Change |
| FY 2020 | 657,332       |                      |          | 761,080  |                 |          | 1,418,412 |              |          |
| FY 2021 | 1,621,381     | 964,049              | 147%     | 780,859  | 19,779          | 3%       | 2,402,240 | 983,828      | 69%      |

Through September, the Town's General Fund revenues and transfers in total \$5,359,217 or 12% of budget, which compares to \$3,309,358 or 8% of budget for last year. This is an increase of \$2,049,859 compared to the prior year. Approximately \$1,378,000 of the increase is due to a timing change in the distribution of State business license revenues and approximately \$321,000 is due to an increase in local accommodations taxes. These will level out as the year progresses. The rest is related to a collection of other revenues that would have different timing than last year. There is no reason to change our expectations for our budget projections for the full year. At this early point in the year we hesitate to draw inferences regarding ongoing trends. However, we will continue to closely monitor the timing, amount, and our projections for revenues.