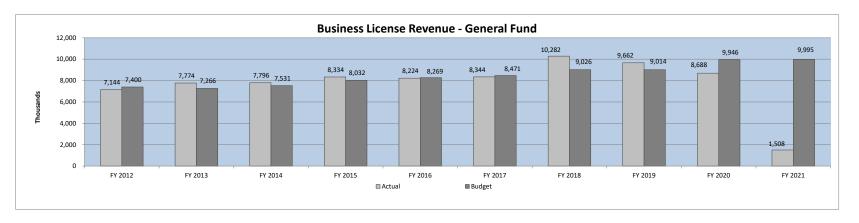

#### **General Fund Summary**

The Town receives most of its property taxes (the largest revenue source) from December through February. The next largest General Fund revenue sources is Business License revenues which the Town primarily receives in March through June.

Through September, the Town's General Fund revenues and transfers in total \$5,359,217 or 12% of budget, which compares to \$3,309,358 or 8% of budget for last year. This is an increase of \$2,049,859 compared to the prior year. Approximately \$1,378,000 of the increase is due to a timing change in the distribution of State business license revenues and approximately \$321,000 is due to an increase in local accommodations taxes. These will level out as the year progresses. The rest is related to a collection of other revenues that would have different timing than last year. There is no reason to change our expectations for our budget projections for the full year. At this early point in the year we hesitate to draw inferences regarding ongoing trends. However, we will continue to closely monitor the timing, amount, and our projections for revenues.