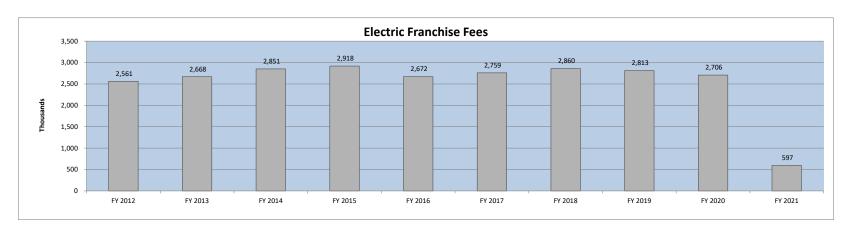

|                           |    | FY 2021<br>actual |    | FY 2020<br>actual |    | \$<br>variance | %<br>variance | Variance<br>Code |
|---------------------------|----|-------------------|----|-------------------|----|----------------|---------------|------------------|
| State accommodations tax  | \$ | _                 | \$ | _                 | \$ | -              | -             |                  |
| Tax increment financing   | ·  | 46,830            | ·  | 55,615            | ·  | (8,785)        | -16%          | В                |
| Real estate transfer fees |    | 1,731,460         |    | 948,586           |    | 782,874        | 83%           | Α                |
| Beach preservation fees   |    | 1,080,921         |    | 438,222           |    | 642,699        | 147%          | Α                |
| Hospitality tax           |    | 780,859           |    | 761,080           |    | 19,779         | 3%            | Α                |
| Road Usage Fees           |    | 180,450           |    | 187,419           |    | (6,969)        | -4%           | D                |
| Electric franchise fee    |    | 596,562           |    | 599,629           |    | (3,067)        | -1%           | С                |
|                           | \$ | 4.417.082         | \$ | 2,990,551         | \$ | 1.426.531      | 48%           |                  |

- A Addressed previously in this cover letter
- B Most of the property tax revenue is received during the December thru February time period.
- C Amount represents fees charged to customers by Palmetto Electric.
- D New source of revenue beginning during FY2017.