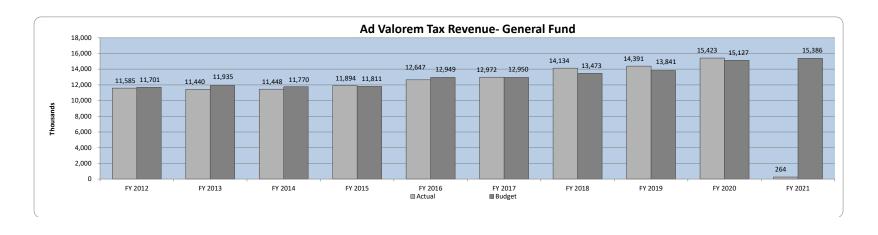

#### **General Fund Summary**

The Town receives most of its property taxes (the largest revenue source) from December through February. The next largest General Fund revenue sources is Business License revenues which the Town primarily receives in March through June.

Through September, the Town's General Fund revenues and transfers in total \$5,359,217 or 12% of budget, which compares to \$3,309,358 or 8% of budget for last year. This is an increase of \$2,049,859 compared to the prior year. Approximately \$1,378,000 of the increase is due to a timing change in the distribution of State business license revenues and approximately \$321,000 is due to an increase in local accommodations taxes. These will level out as the year progresses. The rest is related to a collection of other revenues that would have different timing than last year. There is no reason to change our expectations for our budget projections for the full year. At this early point in the year we hesitate to draw inferences regarding ongoing trends. However, we will continue to closely monitor the timing, amount, and our projections for revenues.