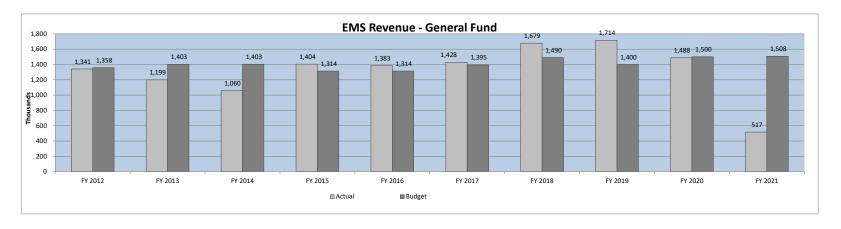

#### **General Fund Summary**

The Town receives most of its property taxes (the largest revenue source) from December through February. The next largest General Fund revenue sources is Business License revenues which the Town primarily receives in March through June.

Through September, the Town's General Fund revenues and transfers in total \$5,359,217 or 12% of budget, which compares to \$3,309,358 or 8% of budget for last year. This is an increase of \$2,049,859 compared to the prior year. Approximately \$1,378,000 of the increase is due to a timing change in the distribution of State business license revenues and approximately \$321,000 is due to an increase in local accommodations taxes. These will level out as the year progresses. The rest is related to a collection of other revenues that would have different timing than last year. There is no reason to change our expectations for our budget projections for the full year. At this early point in the year we hesitate to draw inferences regarding ongoing trends. However, we will continue to closely monitor the timing, amount, and our projections for revenues.

With 25% of the year lapsed at the end of September, expenditures-to-date are \$8,699,944 or 20% of budget. Current fiscal year expenditures are (\$660,151) or (7%) lower than last year. This demonstrates the efforts to reduce, delay or cut expenditures as we monitor revenues in the pandemic. Several detailed explanations for year-to-year changes are provided in the budget to actual statement or on the revenue analysis charts. Overall results are consistent with expectations for this time of year.

The fiscal year-to-date deficit in the General Fund is presented as a deficit of (\$3,340,727) compared to last year's deficit of (\$6,050,737) which is \$2,710,010 better than last year.