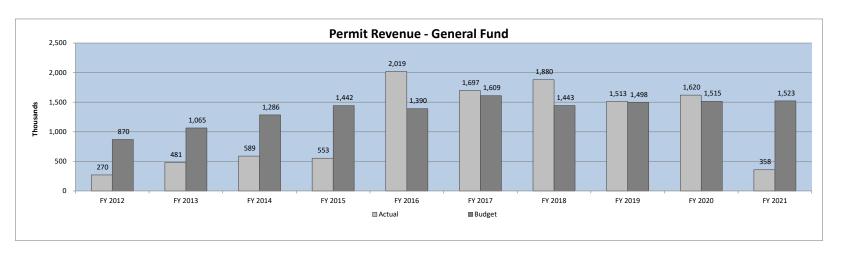

**Real estate-related revenues**, namely Real Estate Transfer Fees and Permits are 66% higher than last fiscal year. Individually, the Real Estate Transfer Fee amount of \$1,731,460 is up 83% from last YTD while Permit Revenues are 15% higher than last year. The Real Estate Transfer Fee and Permit revenues are apples to apples comparisons and are up that much this year.

|         |           | RETF      |          |          | <u>Permits</u> |          |           | <u>Total</u> |          |
|---------|-----------|-----------|----------|----------|----------------|----------|-----------|--------------|----------|
|         | Received  | \$ Change | % Change | Received | \$ Change      | % Change | Received  | \$ Change    | % Change |
| FY 2020 | 948,586   |           |          | 310,147  |                |          | 1,258,733 |              |          |
| FY 2021 | 1,731,460 | 782,874   | 83%      | 357,824  | 47,677         | 15%      | 2,089,284 | 830,551      | 66%      |