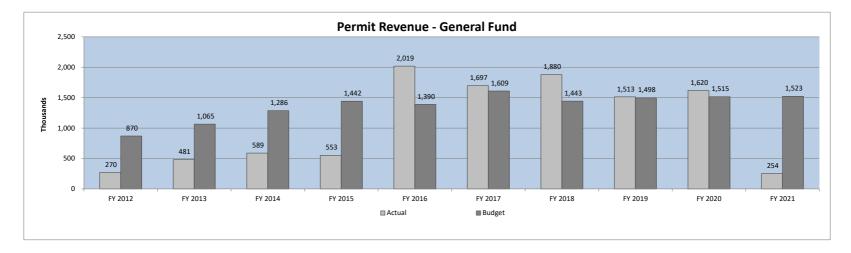

**Real estate-related revenues**, namely Real Estate Transfer Fees and Permits are 64% higher than last fiscal year. Individually, the Real Estate Transfer Fee amount of \$1,141,234 is up 75% from last YTD while Permit Revenues are 27% higher than last year. The Real Estate Transfer Fee and Permit revenues are apples to apples comparisons and are up that much this year.

|         |           | RETF      |          |          | <u>Permits</u> |          |           | <u>Total</u> |          |
|---------|-----------|-----------|----------|----------|----------------|----------|-----------|--------------|----------|
|         | Received  | \$ Change | % Change | Received | \$ Change      | % Change | Received  | \$ Change    | % Change |
| FY 2020 | 652,533   |           |          | 199,843  |                |          | 852,376   |              |          |
| FY 2021 | 1,141,234 | 488,701   | 75%      | 253,952  | 54,109         | 27%      | 1,395,186 | 542,810      | 64%      |

Through August, the Town's General Fund revenues and transfers in total \$2,788,458 or 7% of budget, which compares to \$2,121,065 or 5% of budget for last year. This is an increase of \$667,393 compared to the prior year. Approximately half of the increase is due to timing differences regarding inter-fund transfers. These will level out as the year progresses. Permits are up, but this is normal to see a seasonal and sometimes erratic pattern of collections this early in the fiscal year. The rest is related to a collection of other revenues that would have different timing than last year. There is no reason to change our expectations for our budget projections for the full year. At this early point in the year we hesitate to draw inferences regarding ongoing trends. However, we will continue to closely monitor the timing, amount, and our projections for revenues.