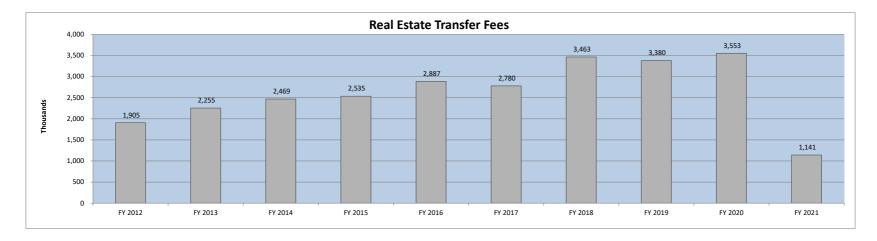

**Real estate-related revenues**, namely Real Estate Transfer Fees and Permits are 64% higher than last fiscal year. Individually, the Real Estate Transfer Fee amount of \$1,141,234 is up 75% from last YTD while Permit Revenues are 27% higher than last year. The Real Estate Transfer Fee and Permit revenues are apples to apples comparisons and are up that much this year.

|         |           | RETF      |          |          | <u>Permits</u> |          |           | <u>Total</u> |          |
|---------|-----------|-----------|----------|----------|----------------|----------|-----------|--------------|----------|
|         | Received  | \$ Change | % Change | Received | \$ Change      | % Change | Received  | \$ Change    | % Change |
| FY 2020 | 652,533   |           |          | 199,843  |                |          | 852,376   |              |          |
| FY 2021 | 1,141,234 | 488,701   | 75%      | 253,952  | 54,109         | 27%      | 1,395,186 | 542,810      | 64%      |

|                           | FY 2021<br>actual | FY 2020<br>actual | \$<br>variance  | %<br>variance | Variance<br>Code |
|---------------------------|-------------------|-------------------|-----------------|---------------|------------------|
| State accommodations tax  | \$<br>-           | \$<br>-           | \$<br>-         | -             |                  |
| Local accommodations tax  | 324,206           | 129,443           | 194,763         | 150%          | А                |
| Tax increment financing   | 32,444            | 15,653            | 16,791          | 107%          | В                |
| Real estate transfer fees | 1,141,234         | 652,533           | 488,701         | 75%           | А                |
| Beach preservation fees   | 648,412           | 258,887           | 389,525         | 150%          | А                |
| Hospitality tax           | 478,658           | 438,815           | 39,843          | 9%            | А                |
| Road Usage Fees           | 96,775            | 96,850            | (75)            | 0%            | D                |
| Electric franchise fee    | <br>283,257       | 288,444           | (5,187)         | -2%           | C                |
|                           | \$<br>3,004,986   | \$<br>1,880,625   | \$<br>1,124,361 | 60%           |                  |