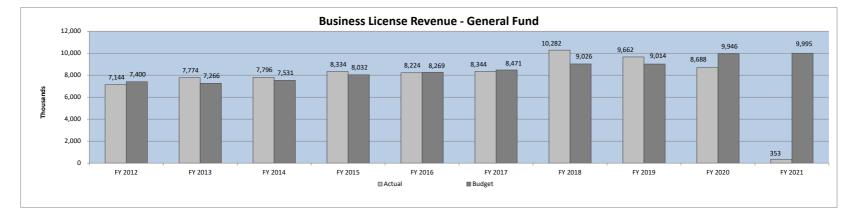

# **General Fund Summary**

The Town receives most of its property taxes (the largest revenue source) from December through February. The next largest General Fund revenue sources is Business License revenues which the Town primarily receives in March through June.