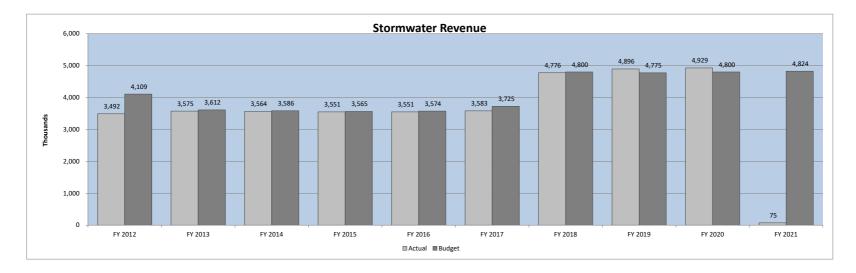

## **Stormwater Utility Fund**

The Business Type Activity – Stormwater data are presented on the modified accrual basis of accounting. This basis reflects the very close relationship between revenues and expenditures. These balances will change as Town staff modifies the accounts to full accrual basis, the required presentation basis in the Town's *Comprehensive Annual Financial Report*.

The Stormwater revenue collected by the County is remitted to the Town mainly during the December through February time period. Expenditures are incurred throughout the fiscal year. The expenses this year to date include \$42,291 for Capital Outlays, \$- for Debt Service, and \$295,513 for operations.