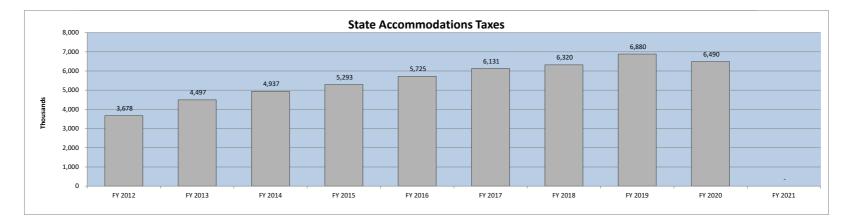

|                           | FY 2021<br>actual | FY 2020<br>actual | \$<br>variance  | %<br>variance | Variance<br>Code |
|---------------------------|-------------------|-------------------|-----------------|---------------|------------------|
| State accommodations tax  | \$<br>-           | \$<br>-           | \$<br>-         | -             |                  |
| Local accommodations tax  | 324,206           | 129,443           | 194,763         | 150%          | А                |
| Tax increment financing   | 32,444            | 15,653            | 16,791          | 107%          | В                |
| Real estate transfer fees | 1,141,234         | 652,533           | 488,701         | 75%           | А                |
| Beach preservation fees   | 648,412           | 258,887           | 389,525         | 150%          | А                |
| Hospitality tax           | 478,658           | 438,815           | 39,843          | 9%            | А                |
| Road Usage Fees           | 96,775            | 96,850            | (75)            | 0%            | D                |
| Electric franchise fee    | <br>283,257       | 288,444           | (5,187)         | -2%           | C                |
|                           | \$<br>3,004,986   | \$<br>1,880,625   | \$<br>1,124,361 | 60%           |                  |