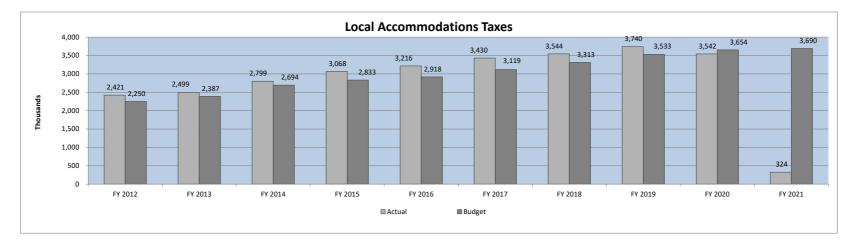

**Tourism-driven revenue** results which is comprised of ATAX/Beach and Hospitality taxes are on a combined basis 75% higher than last fiscal year. The local ATAX and Beach Fees are based on accommodations while the HTAX is a function of prepared meals and beverage sales. Some of the Local ATAX, HTAX, and Beach Fees collected in FY21 related to FY20 – giving FY21 a temporary boost. We do not expect these increases in the future.

|         | Local ATAX/ B | Beach Preservation I | ees      | ŀ        | lospitality Tax |          |           | <u>Total</u> |          |
|---------|---------------|----------------------|----------|----------|-----------------|----------|-----------|--------------|----------|
|         | Received      | \$ Change            | % Change | Received | \$ Change       | % Change | Received  | \$ Change    | % Change |
| FY 2020 | 388,330       |                      |          | 438,815  |                 |          | 827,145   |              |          |
| FY 2021 | 972,618       | 584,288              | 150%     | 478,658  | 39,843          | 9%       | 1,451,276 | 624,131      | 75%      |

|                           | FY 2021<br>actual | FY 2020<br>actual | \$<br>variance  | %<br>variance | Variance<br>Code |
|---------------------------|-------------------|-------------------|-----------------|---------------|------------------|
| State accommodations tax  | \$<br>-           | \$<br>-           | \$<br>-         | -             |                  |
| Local accommodations tax  | 324,206           | 129,443           | 194,763         | 150%          | А                |
| Tax increment financing   | 32,444            | 15,653            | 16,791          | 107%          | В                |
| Real estate transfer fees | 1,141,234         | 652,533           | 488,701         | 75%           | А                |
| Beach preservation fees   | 648,412           | 258,887           | 389,525         | 150%          | А                |
| Hospitality tax           | 478,658           | 438,815           | 39,843          | 9%            | А                |
| Road Usage Fees           | 96,775            | 96,850            | (75)            | 0%            | D                |
| Electric franchise fee    | <br>283,257       | 288,444           | (5,187)         | -2%           | C                |
|                           | \$<br>3,004,986   | \$<br>1,880,625   | \$<br>1,124,361 | 60%           |                  |

A - Addressed previously in this cover letter

B - Most of the property tax revenue is received during the December thru February time period.

C - Amount represents fees charged to customers by Palmetto Electric.