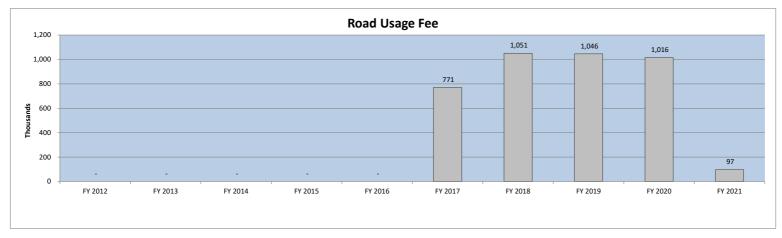

|                           | FY 2021<br>actual | FY 2020<br>actual | \$<br>variance  | %<br>variance | Variance<br>Code |
|---------------------------|-------------------|-------------------|-----------------|---------------|------------------|
| State accommodations tax  | \$<br>-           | \$<br>-           | \$<br>-         | -             |                  |
| Local accommodations tax  | 324,206           | 129,443           | 194,763         | 150%          | А                |
| Tax increment financing   | 32,444            | 15,653            | 16,791          | 107%          | В                |
| Real estate transfer fees | 1,141,234         | 652,533           | 488,701         | 75%           | А                |
| Beach preservation fees   | 648,412           | 258,887           | 389,525         | 150%          | А                |
| Hospitality tax           | 478,658           | 438,815           | 39,843          | 9%            | А                |
| Road Usage Fees           | 96,775            | 96,850            | (75)            | 0%            | D                |
| Electric franchise fee    | <br>283,257       | 288,444           | (5,187)         | -2%           | C                |
|                           | \$<br>3,004,986   | \$<br>1,880,625   | \$<br>1,124,361 | 60%           |                  |

D - New source of revenue beginning during FY2017.