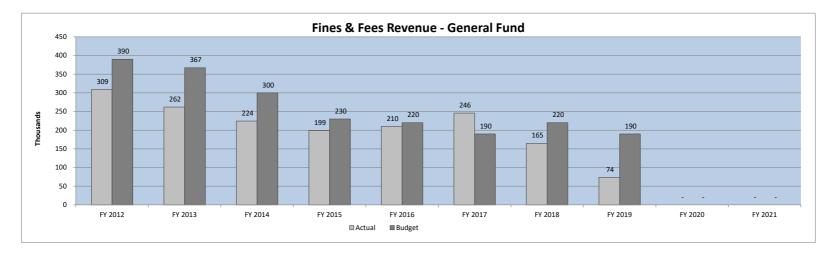

|
|             | 24%     | 18%     | 7%        | 49%       | 13%     | 15%      | 17%      | 44%       | 5%      | 0%       | 0%     | 5%        | 2%     | 0%     | 0%     | 2%        | <i>100%</i> |
| 2020        | -       | -       | -         | -         | -       | -        | -        | -         | -       | -        | -      | -         | -      | -      | -      | -         | -           |
|             | 0%      | 0%      | 0%        | 0%        | 0%      | 0%       | 0%       | 0%        | 0%      | 0%       | 0%     | 0%        | 0%     | 0%     | 0%     | 0%        | 0%          |
| 2021        | -<br>0% | -<br>0% | 0%        | -<br>0%   | 0%      | 0%       | 0%       | -<br>0%   | 0%      | 0%       | 0%     | -<br>0%   | 0%     | 0%     | 0%     | -<br>0%   | -<br>0%     |



**Revenue Analysis Debt Service Fund** 

#### Ad Valorem Tax Revenue - Debt Service Fund Revenues by Month/Fiscal Year

| 2012 |         |              |              |              | October      | November      | December      | Quarter 2      | January          | February         | March        | Quarter 3        | April        | May          | June          | Quarter 4     | Total                    |
|------|---------|--------------|--------------|--------------|--------------|---------------|---------------|----------------|------------------|------------------|--------------|------------------|--------------|--------------|---------------|---------------|--------------------------|
|      | -       | 12,613       | 18,462       | 31,075       | 901          | 95,634        | 1,124