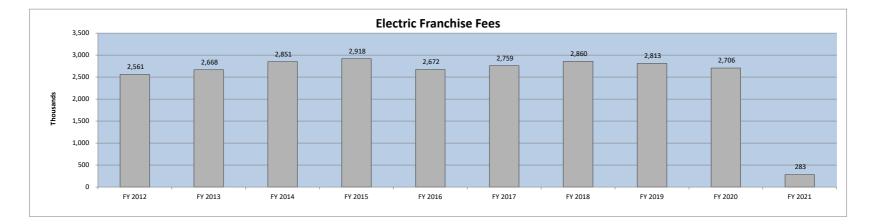

|                           | FY 2021<br>actual | FY 2020<br>actual | \$<br>variance  | %<br>variance | Variance<br>Code |
|---------------------------|-------------------|-------------------|-----------------|---------------|------------------|
| State accommodations tax  | \$<br>-           | \$<br>-           | \$<br>-         | -             |                  |
| Local accommodations tax  | 324,206           | 129,443           | 194,763         | 150%          | А                |
| Tax increment financing   | 32,444            | 15,653            | 16,791          | 107%          | В                |
| Real estate transfer fees | 1,141,234         | 652,533           | 488,701         | 75%           | А                |
| Beach preservation fees   | 648,412           | 258,887           | 389,525         | 150%          | А                |
| Hospitality tax           | 478,658           | 438,815           | 39,843          | 9%            | А                |
| Road Usage Fees           | 96,775            | 96,850            | (75)            | 0%            | D                |
| Electric franchise fee    | <br>283,257       | 288,444           | (5,187)         | -2%           | C                |
|                           | \$<br>3,004,986   | \$<br>1,880,625   | \$<br>1,124,361 | 60%           |                  |

A - Addressed previously in this cover letter

B - Most of the property tax revenue is received during the December thru February time period.

C - Amount represents fees charged to customers by Palmetto Electric.