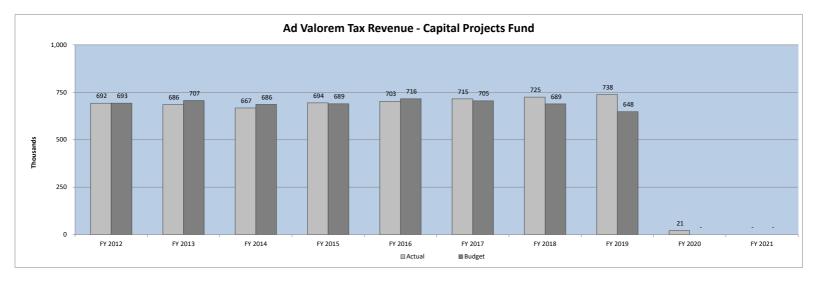

## **Capital Projects Fund**

As you can see below, our capital projects continue to move forward. Since the funding was in place before the start of the year, as the projects advance, CIP fund balance declines.

Major Capital Projects/Expenditures that have occurred thus far this fiscal year are as follows:

| Coligny Area Improvements       | \$<br>1,092,263 |
|---------------------------------|-----------------|
| Stoney Area Land Purchases      | \$<br>20,000    |
| Bathroom Building Crossing Park | \$<br>16,475    |
| Fire Station #2 Replacement     | \$<br>11,280    |

Summary balances for the Capital Project Fund are as follows:

|                            | FY 2021       |
|----------------------------|---------------|
|                            | Actual        |
| Revenues                   | 137,928       |
| Transfers In               | 1,293,896     |
| Capital Outlays            | (1,168,471)   |
| Transfers Out              | -             |
| Net Change in Fund Balance | \$<br>263,353 |