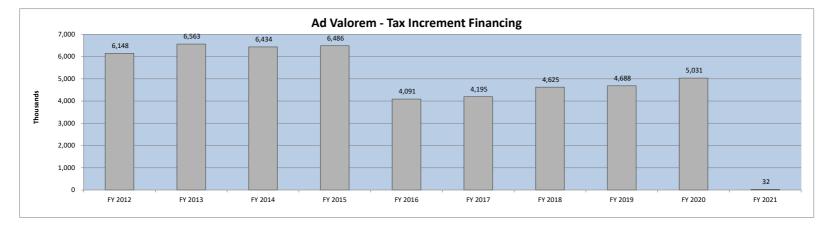

|                           | FY 2021<br>actual | FY 2020<br>actual | \$<br>variance  | %<br>variance | Variance<br>Code |
|---------------------------|-------------------|-------------------|-----------------|---------------|------------------|
| State accommodations tax  | \$<br>-           | \$<br>-           | \$<br>-         | -             |                  |
| Local accommodations tax  | 324,206           | 129,443           | 194,763         | 150%          | А                |
| Tax increment financing   | 32,444            | 15,653            | 16,791          | 107%          | В                |
| Real estate transfer fees | 1,141,234         | 652,533           | 488,701         | 75%           | А                |
| Beach preservation fees   | 648,412           | 258,887           | 389,525         | 150%          | А                |
| Hospitality tax           | 478,658           | 438,815           | 39,843          | 9%            | А                |
| Road Usage Fees           | 96,775            | 96,850            | (75)            | 0%            | D                |
| Electric franchise fee    | <br>283,257       | 288,444           | (5,187)         | -2%           | C                |
|                           | \$<br>3,004,986   | \$<br>1,880,625   | \$<br>1,124,361 | 60%           |                  |

A - Addressed previously in this cover letter

B - Most of the property tax revenue is received during the December thru February time period.

C - Amount represents fees charged to customers by Palmetto Electric.

D - New source of revenue beginning during FY2017.