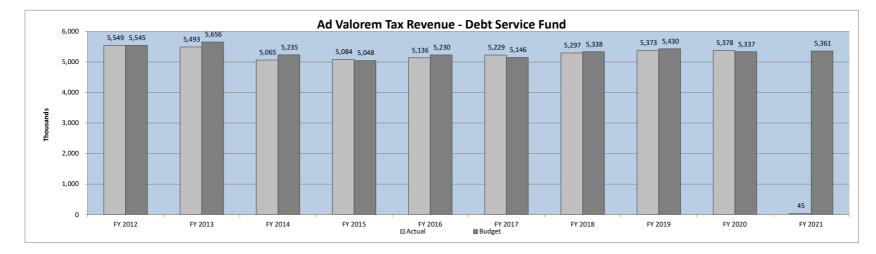

## **Debt Service Fund**

Debt service payments are due at various times during the fiscal year. As of the end of August, \$4,432,020 or 22% of the current year's obligations, have come due and been paid.