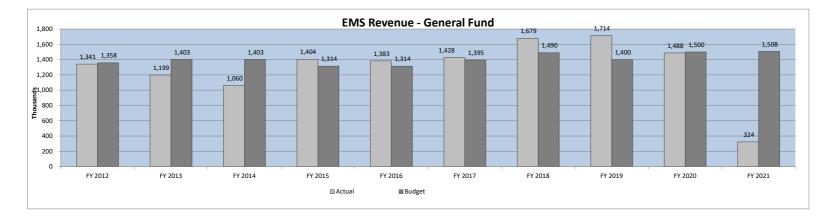

| 28%       | 12%     | 1%       | 10%      | 24%       | 12%     | 9%             | 11%      | 32%       | 4%       | 6%      | 7%        | 16%       | 100%      |
|             |         |         |           |           |         |          |          |           |         |                |          |           |          |         |           |           |           |
| 2021        | 191,893 | 131,658 |           | 323,551   |         |          |          | -         |         |                |          | -         |          |         |           | -         | 323,551   |
|             | 59%     | 41%     | 0%        | 100%      | 0%      | 0%       | 0%       | 0%        | 0%      | 0%             | 0%       | 0%        | 0%       | 0%      | 0%        | 0%        | 100%      |



The decreases in various months reflect the impact of the entry of allowances for doubtful accounts receivable.

#### Fines & Fees Revenue - General Fund Revenues by Month/Fiscal Year

| Fiscal Year | July    | August  | September | Quarter 1 | October | November | December | Quarter 2 | January | February | March  | Quarter 3 | April  | May    | June   | Quarter 4 | Total       |
|-------------|---------|---------|-----------|-----------|---------|----------|----------|-----------|---------|----------|--------|-----------|--------|--------|--------|-----------|-------------|
| 2012        | 26,127  | 21,110  | 26,871    | 74,108    | 23,055  | 22,082   | 33,296   | 78,433    | 20,900  | 29,050   | 32,463 | 82,413    | 25,408 | 24,821 | 23,525 | 73,754    | 308,708     |
|             |