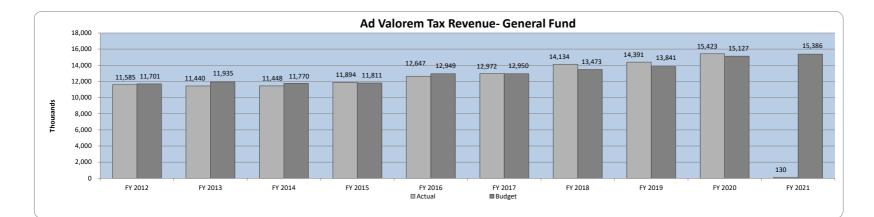

# **General Fund Summary**

The Town receives most of its property taxes (the largest revenue source) from December through February. The next largest General Fund revenue sources is Business License revenues which the Town primarily receives in March through June.