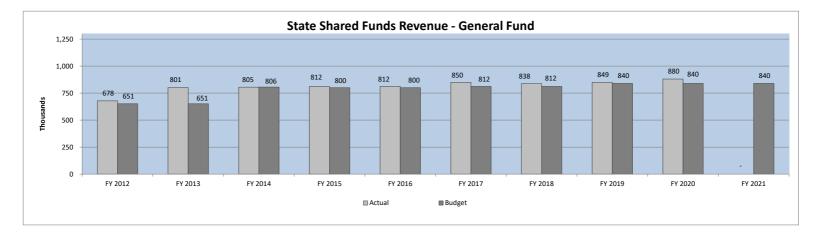

## **Other Revenues**

The table below reflects the Town's revenue received for other governmental funds for this fiscal year in comparison to the same time last year. Explanations for material variances, are also included. As you can see, some are up and some are down – the diversity of revenue streams is exceptionally important in difficult economic times as we are nationally.

|                           | FY 2021<br>actual | FY 2020<br>actual | \$<br>variance  | %<br>variance | Variance<br>Code |
|---------------------------|-------------------|-------------------|-----------------|---------------|------------------|
| State accommodations tax  | \$<br>-           | \$<br>-           | \$<br>-         | -             |                  |
| Local accommodations tax  | 324,206           | 129,443           | 194,763         | 150%          | А                |
| Tax increment financing   | 32,444            | 15,653            | 16,791          | 107%          | В                |
| Real estate transfer fees | 1,141,234         | 652,533           | 488,701         | 75%           | А                |
| Beach preservation fees   | 648,412           | 258,887           | 389,525         | 150%          | А                |
| Hospitality tax           | 478,658           | 438,815           | 39,843          | 9%            | А                |
| Road Usage Fees           | 96,775            | 96,850            | (75)            | 0%            | D                |
| Electric franchise fee    | <br>283,257       | 288,444           | (5,187)         | -2%           | C                |
|                           | \$<br>3,004,986   | \$<br>1,880,625   | \$<br>1,124,361 | 60%           |                  |