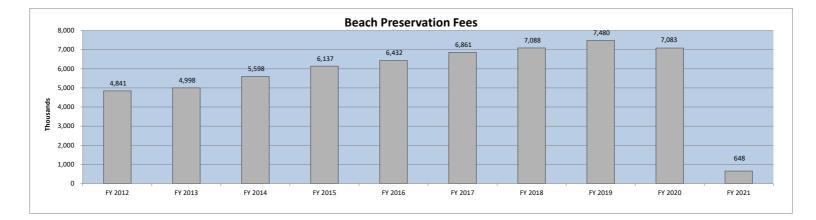

|                           | FY 2021<br>actual | FY 2020<br>actual | \$<br>variance  | %<br>variance | Variance<br>Code |
|---------------------------|-------------------|-------------------|-----------------|---------------|------------------|
| State accommodations tax  | \$<br>-           | \$<br>-           | \$<br>-         | -             |                  |
| Local accommodations tax  | 324,206           | 129,443           | 194,763         | 150%          | А                |
| Tax increment financing   | 32,444            | 15,653            | 16,791          | 107%          | В                |
| Real estate transfer fees | 1,141,234         | 652,533           | 488,701         | 75%           | А                |
| Beach preservation fees   | 648,412           | 258,887           | 389,525         | 150%          | А                |
| Hospitality tax           | 478,658           | 438,815           | 39,843          | 9%            | А                |
| Road Usage Fees           | 96,775            | 96,850            | (75)            | 0%            | D                |
| Electric franchise fee    | <br>283,257       | 288,444           | (5,187)         | -2%           | C                |
|                           | \$<br>3,004,986   | \$<br>1,880,625   | \$<br>1,124,361 | 60%           |                  |