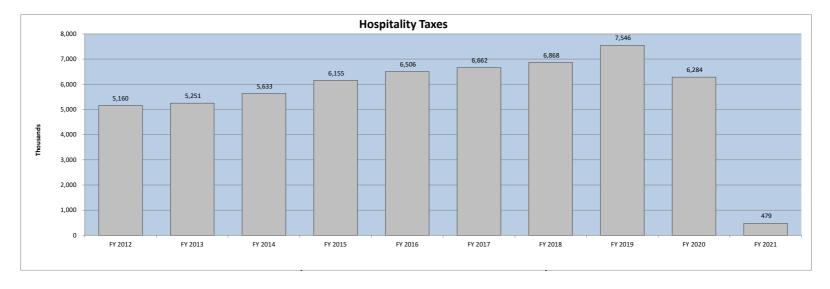

|                           | FY 2021<br>actual | FY 2020<br>actual | \$<br>variance  | %<br>variance | Variance<br>Code |
|---------------------------|-------------------|-------------------|-----------------|---------------|------------------|
| State accommodations tax  | \$<br>-           | \$<br>-           | \$<br>-         | -             |                  |
| Local accommodations tax  | 324,206           | 129,443           | 194,763         | 150%          | А                |
| Tax increment financing   | 32,444            | 15,653            | 16,791          | 107%          | В                |
| Real estate transfer fees | 1,141,234         | 652,533           | 488,701         | 75%           | А                |
| Beach preservation fees   | 648,412           | 258,887           | 389,525         | 150%          | А                |
| Hospitality tax           | 478,658           | 438,815           | 39,843          | 9%            | А                |
| Road Usage Fees           | 96,775            | 96,850            | (75)            | 0%            | D                |
| Electric franchise fee    | <br>283,257       | 288,444           | (5,187)         | -2%           | C                |
|                           | \$<br>3,004,986   | \$<br>1,880,625   | \$<br>1,124,361 | 60%           |                  |