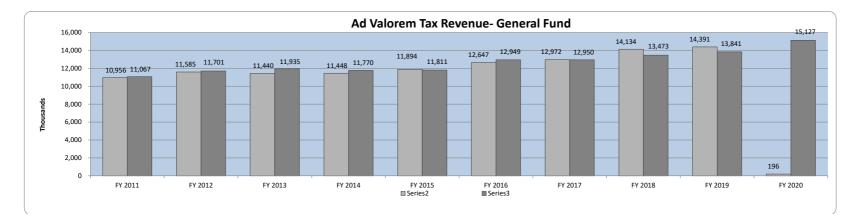

# **General Fund Summary**

The Town receives most of its property taxes (the largest revenue source) from December through February. The next largest General Fund revenue source is Business License revenues which the Town primarily receives in April, May and June.

The net change in the General Fund is presented as a temporary deficit of (\$6,050,737) which compares to last year's (\$4,900,273). This result is anticipated due to the seasonality of the Town's receipts for the majority of its revenues, during December thru February for property taxes and May/June for business licenses. The net change for the current year is (\$1,150,465) lower this year than last year for the reasons explained earlier. General Fund current versus prior year revenue and expenditure comparisons are presented in a Dashboard display on the Town's external website.

# **Dashboards**

The General Fund dashboards found on the Town's website present a full year for fiscal years 2018, 2019 and year-to-date for fiscal year 2020.

Consolidated Statement All Funds