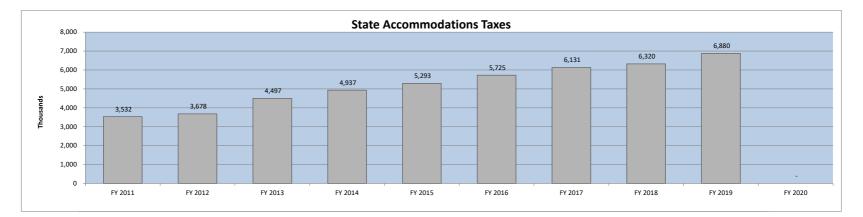

|                           | FY 2020<br>actual | FY 2019<br>actual | \$<br>variance | %<br>variance | Variance<br>Code |
|---------------------------|-------------------|-------------------|----------------|---------------|------------------|
| State accommodations tax  | \$-               | \$ -              | \$-            | N/A - Rec'    | d Qtrly          |
| Local accommodations tax  | 219,111           | 180,237           | 38,874         | 22%           | А                |
| Tax increment financing   | 55,615            | 5 45,776          | 9,839          | -             | В                |
| Real estate transfer fees | 948,586           | 6 816,199         | 132,387        | 16%           | А                |
| Beach preservation fees   | 438,222           | 360,475           | 77,747         | 22%           | А                |
| Hospitality tax           | 761,080           | 822,359           | (61,279)       | -7%           | А                |
| Road Usage Fees           | 187,419           | 9 190,459         | (3,040)        | -2%           | D                |
| Electric franchise fee    | 599,629           | 585,026           | 14,603         | 2%            | С                |