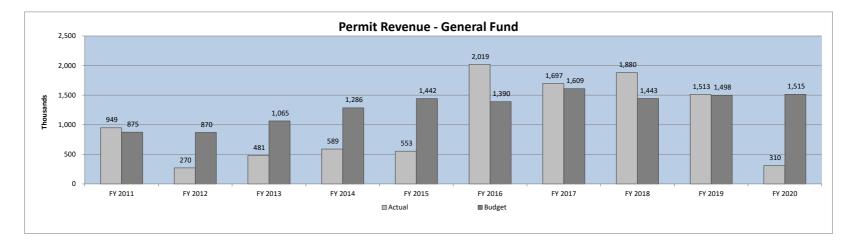

**Real estate-related revenues**, namely Real Estate Transfer Fees and Permits are 3% higher than last fiscal year. Individually, the Real Estate Transfer Fee amount of \$948,586 is up from last year while Permit Revenues are 24% lower than an unusually high amount last year.

|         |          | RETF      |          |          | <u>Permits</u> |          | <u>Total</u> |           |          |  |  |  |
|---------|----------|-----------|----------|----------|----------------|----------|--------------|-----------|----------|--|--|--|
|         | Received | \$ Change | % Change | Received | \$ Change      | % Change | Received     | \$ Change | % Change |  |  |  |
| FY 2019 | 816,199  |           |          | 409,810  |                |          | 1,226,009    |           |          |  |  |  |
| FY 2020 | 948,586  | 132,387   | 16%      | 310,147  | (99,663)       | -24%     | 1,258,733    | 32,724    | 3%       |  |  |  |

Through September, the Town's General Fund revenues and transfers in total \$3,309,358 or 8% of budget, which compares to \$3,651,717 or 9% of budget for last year. This is a decrease of \$342,359 compared to the prior year. One reason for a decrease is the Municipal Court closed last year. This will be an unfavorable revenue variance from last year for the whole year. From a net expense perspective, the Town is better off than last year related to the Court closing. Approximately half of the decrease is due to timing differences regarding inter-fund transfers. These will level out as the year progresses. Permits are down, but this is normal to see a seasonal and sometimes erratic pattern of collections this early in the fiscal year. There is no reason to change our expectations for our budget projections for the full year. At this early point in the year we hesitate to draw inferences regarding ongoing trends. However, we will continue to closely monitor the timing, amount and our projections for revenues.