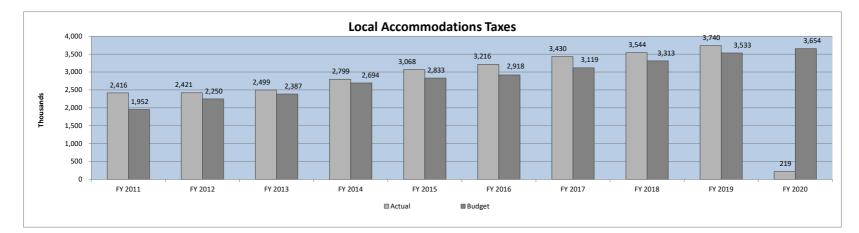

**Tourism-driven revenue** results which is comprised of ATAX/Beach and Hospitality taxes are on a combined basis 4% higher than last fiscal year. This early in the fiscal year the total should not be construed as an ongoing trend. The Town does not require Local ATAX/Beach Preservation Fees to be paid by the taxpayers until the 20<sup>th</sup> of the month following the quarter's end. However, the Town accepts payments from businesses that choose to pay on a monthly basis prior to the actual due date. The quarterly payments are due in October, January, April and July.

|         | Local ATAX/ E           | Beach Preservation | Fees     | ŀ        | lospitality Tax |          | <u>Total</u> |           |          |  |  |
|---------|-------------------------|--------------------|----------|----------|-----------------|----------|--------------|-----------|----------|--|--|
|         | Received \$ Change % Cl |                    | % Change | Received | \$ Change       | % Change | Received     | \$ Change | % Change |  |  |
| FY 2018 | 540,712                 |                    |          | 822,359  |                 |          | 1,363,071    |           |          |  |  |
| FY 2019 | 657,332                 | 116,620            | 22%      | 761,080  | (61,279)        | -7%      | 1,418,412    | 55,341    | 4%       |  |  |

|                           | FY 2020<br>actual | FY 2019<br>actual | \$<br>variance | %<br>variance | Variance<br>Code |
|---------------------------|-------------------|-------------------|----------------|---------------|------------------|
| State accommodations tax  | \$-               | \$ -              | \$-            | N/A - Rec'    | d Qtrly          |
| Local accommodations tax  | 219,111           | 180,237           | 38,874         | 22%           | А                |
| Tax increment financing   | 55,615            | 5 45,776          | 9,839          | -             | В                |
| Real estate transfer fees | 948,586           | 6 816,199         | 132,387        | 16%           | А                |
| Beach preservation fees   | 438,222           | 360,475           | 77,747         | 22%           | А                |
| Hospitality tax           | 761,080           | 822,359           | (61,279)       | -7%           | А                |
| Road Usage Fees           | 187,419           | 9 190,459         | (3,040)        | -2%           | D                |
| Electric franchise fee    | 599,629           | 585,026           | 14,603         | 2%            | С                |

A - Addressed previously in this cover letter

B - Most of the property tax revenue is received during the December thru February time period.

C - Amount represents fees charged to customers by Palmetto Electric.