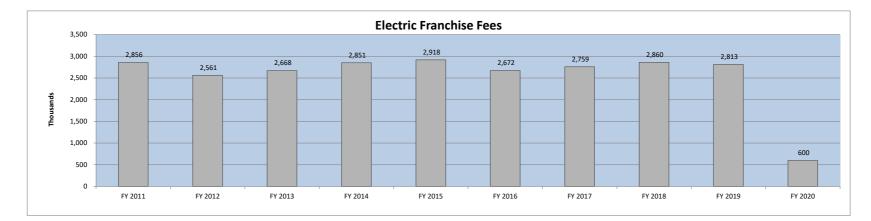

|                           | FY 2020<br>actual | FY 2019<br>actual | \$<br>variance | %<br>variance | Variance<br>Code |
|---------------------------|-------------------|-------------------|----------------|---------------|------------------|
| State accommodations tax  | \$-               | \$ -              | \$-            | N/A - Rec'    | d Qtrly          |
| Local accommodations tax  | 219,111           | 180,237           | 38,874         | 22%           | А                |
| Tax increment financing   | 55,615            | 5 45,776          | 9,839          | -             | В                |
| Real estate transfer fees | 948,586           | 6 816,199         | 132,387        | 16%           | А                |
| Beach preservation fees   | 438,222           | 360,475           | 77,747         | 22%           | А                |
| Hospitality tax           | 761,080           | 822,359           | (61,279)       | -7%           | А                |
| Road Usage Fees           | 187,419           | 9 190,459         | (3,040)        | -2%           | D                |
| Electric franchise fee    | 599,629           | 585,026           | 14,603         | 2%            | С                |

A - Addressed previously in this cover letter

B - Most of the property tax revenue is received during the December thru February time period.

C - Amount represents fees charged to customers by Palmetto Electric.