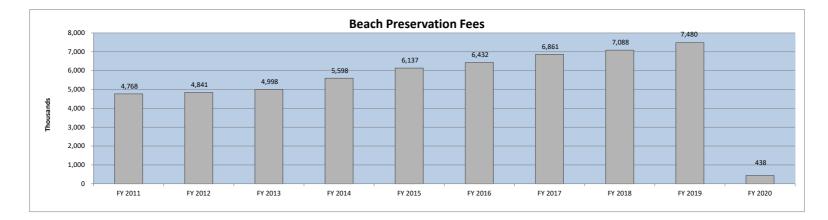

|                           | FY 2020<br>actual | FY 2019<br>actual | \$<br>variance | %<br>variance | Variance<br>Code |
|---------------------------|-------------------|-------------------|----------------|---------------|------------------|
| State accommodations tax  | \$-               | \$ -              | \$-            | N/A - Rec'    | d Qtrly          |
| Local accommodations tax  | 219,111           | 180,237           | 38,874         | 22%           | А                |
| Tax increment financing   | 55,615            | 5 45,776          | 9,839          | -             | В                |
| Real estate transfer fees | 948,586           | 6 816,199         | 132,387        | 16%           | А                |
| Beach preservation fees   | 438,222           | 360,475           | 77,747         | 22%           | А                |
| Hospitality tax           | 761,080           | 822,359           | (61,279)       | -7%           | А                |
| Road Usage Fees           | 187,419           | 9 190,459         | (3,040)        | -2%           | D                |
| Electric franchise fee    | 599,629           | 585,026           | 14,603         | 2%            | С                |