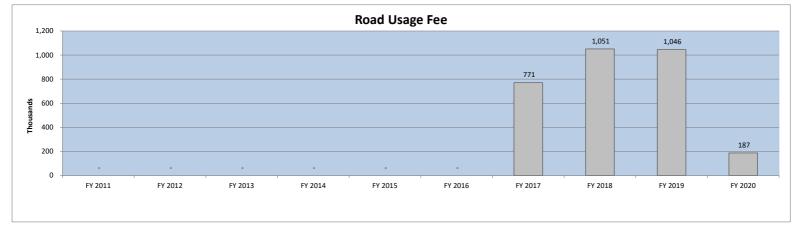

|                           | FY 2020<br>actual | FY 2019<br>actual | \$<br>variance | %<br>variance | Variance<br>Code |
|---------------------------|-------------------|-------------------|----------------|---------------|------------------|
| State accommodations tax  | \$-               | \$ -              | \$-            | N/A - Rec'    | d Qtrly          |
| Local accommodations tax  | 219,111           | 180,237           | 38,874         | 22%           | А                |
| Tax increment financing   | 55,615            | 5 45,776          | 9,839          | -             | В                |
| Real estate transfer fees | 948,586           | 6 816,199         | 132,387        | 16%           | А                |
| Beach preservation fees   | 438,222           | 360,475           | 77,747         | 22%           | А                |
| Hospitality tax           | 761,080           | 822,359           | (61,279)       | -7%           | А                |
| Road Usage Fees           | 187,419           | 9 190,459         | (3,040)        | -2%           | D                |
| Electric franchise fee    | 599,629           | 585,026           | 14,603         | 2%            | С                |

D - New source of revenue beginning during FY2017.