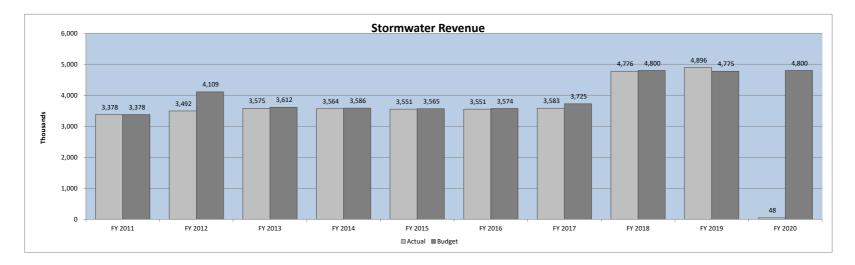

# **Stormwater Utility Fund**

The Business Type Activity – Stormwater data are presented on the modified accrual basis of accounting. This basis reflects the very close relationship between revenues and expenditures. These balances will change as Town staff modifies the accounts to full accrual basis, the required presentation basis in the Town's *Comprehensive Annual Financial Report*.

The Stormwater revenue collected by the County is remitted to the Town mainly during the December through February time period. Expenditures are incurred throughout the fiscal year. The expenses this year to date include \$267,647 for Capital Outlays, \$139,245 for Debt Service, and \$124,071 for operations.