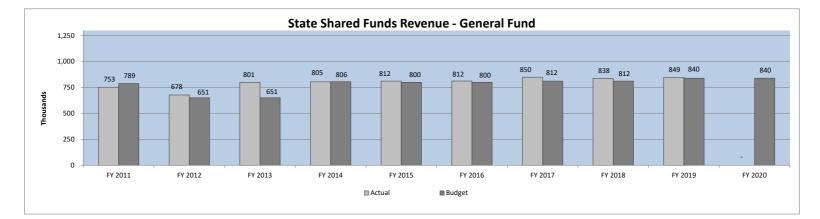

|                           | FY 2020<br>actual | FY 2019<br>actual | \$<br>variance | %<br>variance | Variance<br>Code |
|---------------------------|-------------------|-------------------|----------------|---------------|------------------|
| State accommodations tax  | \$-               | \$ -              | \$-            | N/A - Rec'    | d Qtrly          |
| Local accommodations tax  | 219,111           | 180,237           | 38,874         | 22%           | А                |
| Tax increment financing   | 55,615            | 5 45,776          | 9,839          | -             | В                |
| Real estate transfer fees | 948,586           | 6 816,199         | 132,387        | 16%           | А                |
| Beach preservation fees   | 438,222           | 360,475           | 77,747         | 22%           | А                |
| Hospitality tax           | 761,080           | 822,359           | (61,279)       | -7%           | А                |
| Road Usage Fees           | 187,419           | 9 190,459         | (3,040)        | -2%           | D                |
| Electric franchise fee    | 599,629           | 585,026           | 14,603         | 2%            | С                |