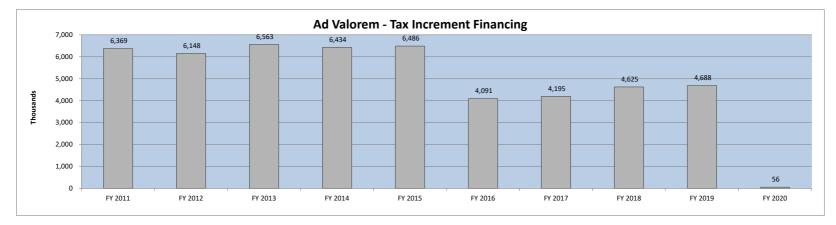

|                           | FY 2020<br>actual | FY 2019<br>actual | \$<br>variance | %<br>variance | Variance<br>Code |
|---------------------------|-------------------|-------------------|----------------|---------------|------------------|
| State accommodations tax  | \$-               | \$ -              | \$-            | N/A - Rec'    | d Qtrly          |
| Local accommodations tax  | 219,111           | 180,237           | 38,874         | 22%           | А                |
| Tax increment financing   | 55,615            | 5 45,776          | 9,839          | -             | В                |
| Real estate transfer fees | 948,586           | 6 816,199         | 132,387        | 16%           | А                |
| Beach preservation fees   | 438,222           | 360,475           | 77,747         | 22%           | А                |
| Hospitality tax           | 761,080           | 822,359           | (61,279)       | -7%           | А                |
| Road Usage Fees           | 187,419           | 9 190,459         | (3,040)        | -2%           | D                |
| Electric franchise fee    | 599,629           | 585,026           | 14,603         | 2%            | С                |

A - Addressed previously in this cover letter

B - Most of the property tax revenue is received during the December thru February time period.

C - Amount represents fees charged to customers by Palmetto Electric.