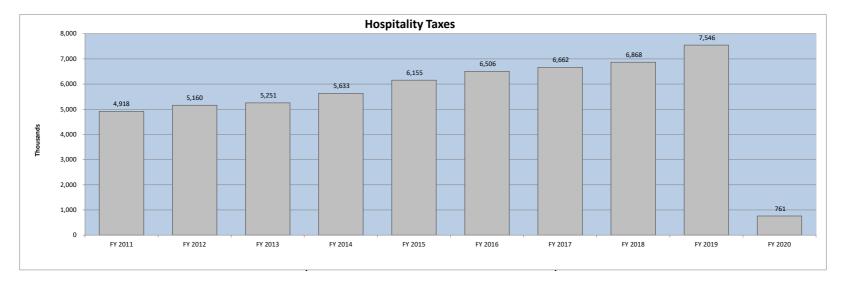

|                           | FY 2020<br>actual | FY 2019<br>actual | \$<br>variance | %<br>variance | Variance<br>Code |
|---------------------------|-------------------|-------------------|----------------|---------------|------------------|
| State accommodations tax  | \$-               | \$ -              | \$-            | N/A - Rec'    | d Qtrly          |
| Local accommodations tax  | 219,111           | 180,237           | 38,874         | 22%           | А                |
| Tax increment financing   | 55,615            | 5 45,776          | 9,839          | -             | В                |
| Real estate transfer fees | 948,586           | 6 816,199         | 132,387        | 16%           | А                |
| Beach preservation fees   | 438,222           | 360,475           | 77,747         | 22%           | А                |
| Hospitality tax           | 761,080           | 822,359           | (61,279)       | -7%           | А                |
| Road Usage Fees           | 187,419           | 9 190,459         | (3,040)        | -2%           | D                |
| Electric franchise fee    | 599,629           | 585,026           | 14,603         | 2%            | С                |