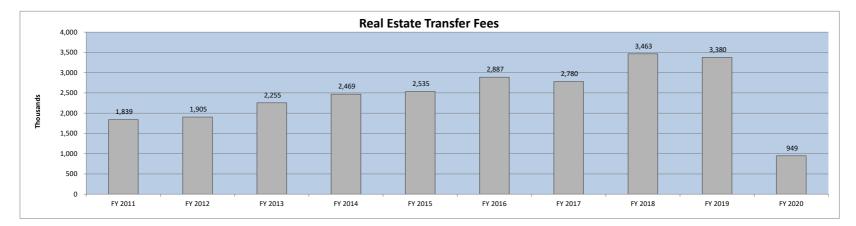

**Real estate-related revenues**, namely Real Estate Transfer Fees and Permits are 3% higher than last fiscal year. Individually, the Real Estate Transfer Fee amount of \$948,586 is up from last year while Permit Revenues are 24% lower than an unusually high amount last year.

|         |          | RETF      |          |          | <u>Permits</u> |          | <u>Total</u> |           |          |  |  |  |
|---------|----------|-----------|----------|----------|----------------|----------|--------------|-----------|----------|--|--|--|
|         | Received | \$ Change | % Change | Received | \$ Change      | % Change | Received     | \$ Change | % Change |  |  |  |
| FY 2019 | 816,199  |           |          | 409,810  |                |          | 1,226,009    |           |          |  |  |  |
| FY 2020 | 948,586  | 132,387   | 16%      | 310,147  | (99,663)       | -24%     | 1,258,733    | 32,724    | 3%       |  |  |  |

|                           | FY 2020<br>actual | FY 2019<br>actual | \$<br>variance | %<br>variance | Variance<br>Code |
|---------------------------|-------------------|-------------------|----------------|---------------|------------------|
| State accommodations tax  | \$-               | \$ -              | \$-            | N/A - Rec'    | d Qtrly          |
| Local accommodations tax  | 219,111           | 180,237           | 38,874         | 22%           | А                |
| Tax increment financing   | 55,615            | 5 45,776          | 9,839          | -             | В                |
| Real estate transfer fees | 948,586           | 6 816,199         | 132,387        | 16%           | А                |
| Beach preservation fees   | 438,222           | 360,475           | 77,747         | 22%           | А                |
| Hospitality tax           | 761,080           | 822,359           | (61,279)       | -7%           | А                |
| Road Usage Fees           | 187,419           | 9 190,459         | (3,040)        | -2%           | D                |
| Electric franchise fee    | 599,629           | 585,026           | 14,603         | 2%            | С                |