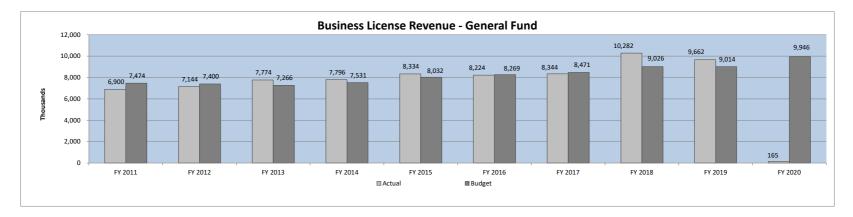

# **General Fund Summary**

The Town receives most of its property taxes (the largest revenue source) from December through February. The next largest General Fund revenue source is Business License revenues which the Town primarily receives in April, May and June.

# **Dashboards**

The General Fund dashboards found on the Town's website present a full year for fiscal years 2018, 2019 and year-to-date for fiscal year 2020.

Consolidated Statement All Funds