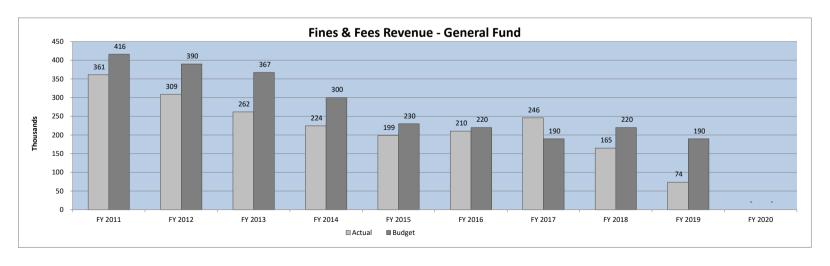

Through March, the Town's General Fund revenues and transfers in total \$28,709,767 or 69% of budget, which compares to \$27,080,784 or 69% of budget for last year. This is an increase of \$1,628,983 compared to the prior year. Real and personal property taxes are \$1,037,189 higher than last year, business licenses are (\$44,608) lower than last year and permits are \$86,526 higher than last year. Fines and Fees are down (\$72,207) compared to last year due to the closure of the Municipal Court last year. This will be an unfavorable revenue variance from last year for the whole year. From a net expense perspective, the Town is better off than last year related to the Court closing.

## Variance Explanations:

- CL Variance addressed in Financial Statement Memorandum.
- A Fines and Fees have declined as the municipal court closed. As of 02/01/2019 all cases and related revenue are now County business.
- B The amount of Miscellaneous Revenue fluctuates from year to year and within each year.
- C The Town continues to optimize its investing with SC's Local Govt Investment Pool (LGIP) Program; however, the interest rate has decreased from 2.47% at 3/31/2019 to 1.58% at 3/31/2020.
- D Municipal Court closed as of 02/01/2019, personnel costs no longer being incurred.
- E FY 2020 does not count on these transfer amounts. This is the offset to the reallocation of the 0.82 mil from CIP to General Fund.