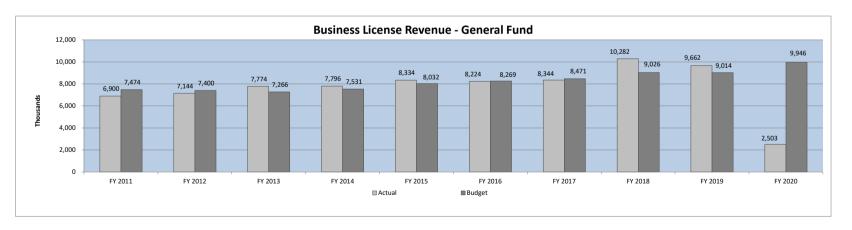

## Business License Revenue - General Fund Revenues by Month/Fiscal Year

| Fiscal Year | July         | August       | September    | Quarter 1     | October      | November     | December     | Quarter 2     | January       | February      | March         | Quarter 3        | April         | May              | June             | Quarter 4        | Total             |
|-------------|--------------|--------------|--------------|---------------|--------------|--------------|--------------|---------------|---------------|---------------|---------------|------------------|---------------|------------------|------------------|------------------|-------------------|
| 2011        | (3,187)      | 39,465       | 41,676       | 77,954        | 24,714       | 152,531      | 28,606       | 205,851       | 340,002       | 269,767       | 577,906       | 1,187,675        | 323,454       | 1,440,102        | 3,665,388        | 5,428,944        | 6,900,424         |
|             | 0%           | 1%           | 1%           | 1%            | 0%           | 2%           | 0%           | 3%            | 5%            | 4%            | 8%            | 17%              | 5%            | 21%              | 53%              | 79%              | 100%              |
|             |              |              |              |               |              |              |              |               |               |               |               |                  |               |                  |                  |                  |                   |
| 2012        | 49,981       | 77,084       | 36,720       | 163,785       | 14,200       | 139,677      | 24,945       | 178,822       | 291,257       | 264,084       | 591,324       | 1,146,665        | 305,333       | 1,636,696        | 3,713,025        | 5,655,054        | 7,144,326         |
|             | 1%           | 1%           | 1%           | 2%            | 0%           | 2%           | 0%           | 3%            | 4%            | 4%            | 8%            | 16%              | 4%            | 23%              | 52%              | 79%              | 100%              |
| 2013        | 78,288       | 29,361       | 138.716      | 246.365       | 41.936       | 21,699       | 26,048       | 89.683        | 392,392       | 224.050       | 622,533       | 1 220 502        | 563.869       | 1.713.174        | 2 024 464        | C 000 F07        | 7 774 430         |
| 2013        | 78,288<br>1% | 29,361       | 138,716      | -,            | 41,936       | 21,699       | 26,048       | 89,683        | 392,392<br>5% | 324,658<br>4% | 622,533<br>8% | 1,339,583<br>17% | 563,869<br>7% | 22%              | 3,821,464<br>49% | 6,098,507<br>78% | 7,774,138<br>100% |
|             | 170          | 0%           | 270          | 3%            | 170          | 0%           | U%           | 176           | 3%            | 470           | 070           | 17%              | 776           | 2270             | 49%              | 76%              | 100%              |
| 2014        | 24,453       | 29,154       | 31,656       | 85.263        | 34,931       | 34,452       | 30,588       | 99,971        | 337.677       | 434,118       | 709,908       | 1,481,703        | 477,588       | 1,404,224        | 4,247,160        | 6,128,972        | 7,795,909         |
|             | 0%           | 0%           | 0%           | 1%            | 0%           | 0%           | 0%           | 1%            | 4%            | 6%            | 9%            | 19%              | 6%            | 18%              | 54%              | 79%              | 100%              |
|             |              |              |              |               |              |              |              |               |               |               |               |                  |               |                  |                  |                  |                   |
| 2015        | 79,439       | 46,277       | 37,406       | 163,122       | 54,303       | 29,975       | 51,227       | 135,505       | 357,876       | 519,711       | 919,577       | 1,797,164        | 560,605       | 1,467,154        | 4,210,929        | 6,238,688        | 8,334,479         |
|             | 1%           | 1%           | 0%           | 2%            | 1%           | 0%           | 1%           | 2%            | 4%            | 6%            | 11%           | 22%              | 7%            | 18%              | 51%              | 75%              | 100%              |
|             |              |              |              |               |              |              |              |               |               |               |               |                  |               |                  |                  |                  |                   |
| 2016        | 27,568       | 80,864       | 36,572       | 145,004       | 29,088       | 27,176       | 38,215       | 94,479        | 548,654       | 602,120       | 624,890       | 1,775,664        | 687,639       | 1,448,058        | 4,073,467        | 6,209,164        | 8,224,311         |
|             | 0%           | 1%           | 0%           | 2%            | 0%           | 0%           | 0%           | 1%            | 7%            | 7%            | 8%            | 22%              | 8%            | 18%              | 50%              | 75%              | 100%              |
| 2047        | 64.500       | 06.640       | F0 073       | 244 420       | 06.422       | 20.244       | 20.660       | 444.000       | F20 007       | F02 226       | 662.052       | 4 760 006        | CEO 420       | 4 440 252        | 4.450.007        | c 220 coo        | 0.242.054         |
| 2017        | 64,509<br>1% | 86,648<br>1% | 59,972<br>1% | 211,129<br>3% | 86,132<br>1% | 28,244<br>0% | 29,660<br>0% | 144,036<br>2% | 520,807<br>6% | 583,336<br>7% | 663,953<br>8% | 1,768,096<br>21% | 650,430<br>8% | 1,419,353<br>17% | 4,150,907<br>50% | 6,220,690<br>75% | 8,343,951<br>100% |
|             | 170          | 170          | 170          | 3%            | 170          | 0%           | U%           | 270           | 0%            | 770           | 070           | 21%              | 076           | 1770             | 30%              | 75%              | 100%              |
| 2018        | 67,290       | 30,256       | 20,838       | 118,384       | 28,558       | 18,345       | 30,319       | 77,222        | 651,902       | 620,383       | 876,833       | 2,149,118        | 820,658       | 1,802,887        | 5,314,075        | 7,937,620        | 10,282,344        |
|             | 1%           | 0%           | 0%           | 1%            | 0%           | 0%           | 0%           | 1%            | 6%            | 6%            | 9%            | 21%              | 8%            | 18%              | 52%              | 77%              | 100%              |
|             |              |              |              |               |              |              |              |               |               |               |               |                  |               |                  |                  |                  |                   |
| 2019        | 120,174      | 97,474       | 21,523       | 239,171       | 18,774       | 32,052       | 35,040       | 85,866        | 462,293       | 709,984       | 1,049,815     | 2,222,092        | 1,940,418     | 884,638          | 4,289,447        | 7,114,503        | 9,661,632         |
|             | 1%           | 1%           | 0%           | 2%            | 0%           | 0%           | 0%           | 1%            | 5%            | 7%            | 11%           | 23%              | 20%           | 9%               | 44%              | 74%              | 100%              |
|             |              |              |              |               |              |              |              |               |               |               |               |                  |               |                  |                  |                  |                   |
| 2020        | 66,795       | 70,285       | 28,064       | 165,144       | 22,083       | 18,401       | 56,975       | 97,459        | 677,419       | 756,256       | 806,783       | 2,240,458        | -             | -                | -                |                  | 2,503,061         |
|             | 3%           | 3%           | 1%           | 7%            | 1%           | 1%           | 2%           | 4%            | 27%           | 30%           | 32%           | 90%              | 0%            | 0%               | 0%               | 0%               | 100%              |