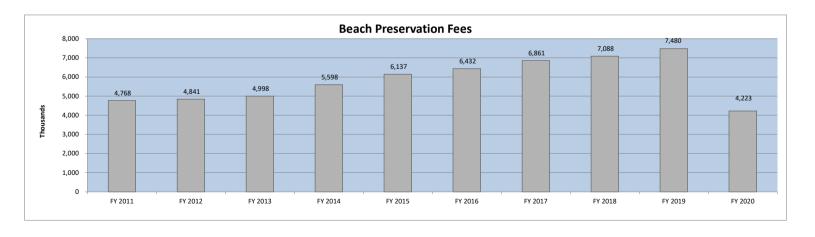

**Tourism-driven revenue** results which is comprised of ATAX/Beach and Hospitality taxes are on a combined basis 6% higher than last fiscal year. The Town does not require Local ATAX/Beach Preservation Fees to be paid by the taxpayers until the 20<sup>th</sup> of the month following the quarter's end. However, the Town accepts payments from businesses that choose to pay on a monthly basis prior to the actual due date. The quarterly payments are due in October, January, April and July.

|         | Local ATAX/ E | Beach Preservation I | <u>Fees</u> | <u> </u>  | lospitality Tax |          |            | <u>Total</u> |          |
|---------|---------------|----------------------|-------------|-----------|-----------------|----------|------------|--------------|----------|
|         | Received      | \$ Change            | % Change    | Received  | \$ Change       | % Change | Received   | \$ Change    | % Change |
| FY 2019 | 5,784,115     |                      |             | 4,043,139 |                 |          | 9,827,254  |              |          |
| FY 2020 | 6,335,088     | 550,973              | 10%         | 4,128,436 | 85,297          | 2%       | 10,463,524 | 636,270      | 6%       |