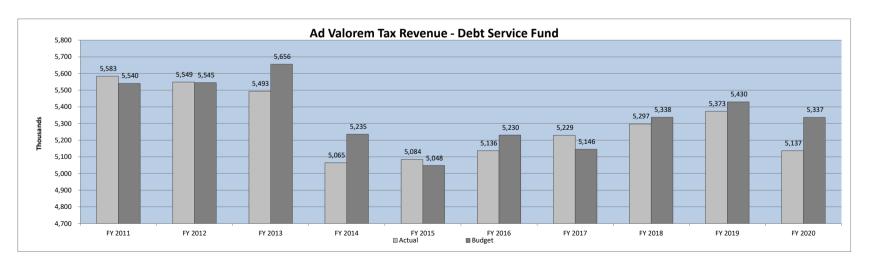

## **Debt Service Fund**

Debt service payments are due at various times during the fiscal year. As of the end of March, \$14,423,537 or 73% of the current year's obligations, have come due and been paid. A number of the Town's debt obligations have principal payments planned in the March to June timeframe to correspond to after the majority of property taxes are collected for the fiscal year.