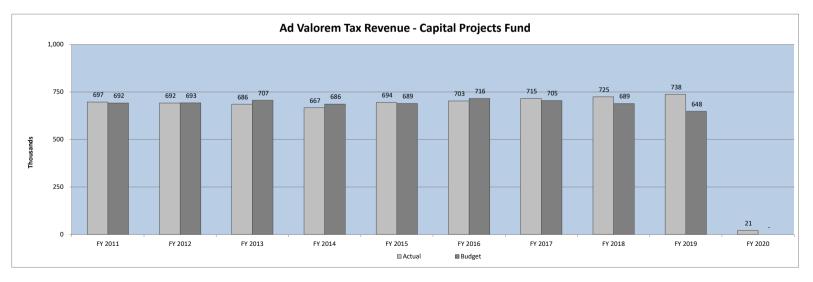

## **Capital Projects Fund**

As you can see, our capital projects continue to move forward. Since the funding was in place before the start of the year, as the projects advance, CIP fund balance declines.

Summary balances for the Capital Project Fund are as follows:

|                            | Actual          |
|----------------------------|-----------------|
| Revenues                   | 834,409         |
| Transfers In               | 3,645,268       |
| Capital Outlays            | (15,192,490)    |
| Transfers Out              |                 |
| Net Change in Fund Balance | \$ (10,712,813) |
|                            |                 |