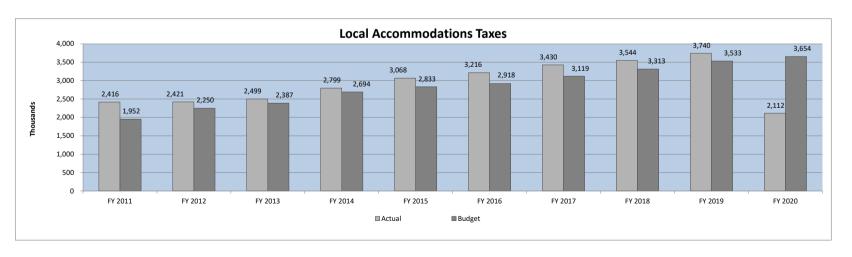

|                           | FY 2020<br>actual | FY 2019<br>actual | \$<br>variance  | %<br>variance | Variance<br>Code |
|---------------------------|-------------------|-------------------|-----------------|---------------|------------------|
|                           |                   |                   |                 |               |                  |
| State accommodations tax  | \$<br>4,174,234   | \$<br>3,890,107   | \$<br>284,127   | 7%            |                  |
| Local accommodations tax  | 2,111,696         | 1,928,038         | 183,658         | 10%           | Α                |
| Tax increment financing   | 4,872,870         | 4,604,440         | 268,430         | 6%            | В                |
| Real estate transfer fees | 2,639,440         | 2,400,293         | 239,147         | 10%           | Α                |
| Beach preservation fees   | 4,223,392         | 3,856,077         | 367,315         | 10%           | Α                |
| Hospitality tax           | 4,128,436         | 4,043,139         | 85,297          | 2%            | Α                |
| Road Usage Fees           | 677,990           | 693,829           | (15,839)        | -2%           | D                |
| Electric franchise fee    | <br>1,882,694     | 1,970,404         | (87,710)        | -4%           | С                |
|                           | \$<br>24,710,752  | \$<br>23,386,327  | \$<br>1,324,425 | 6%            |                  |