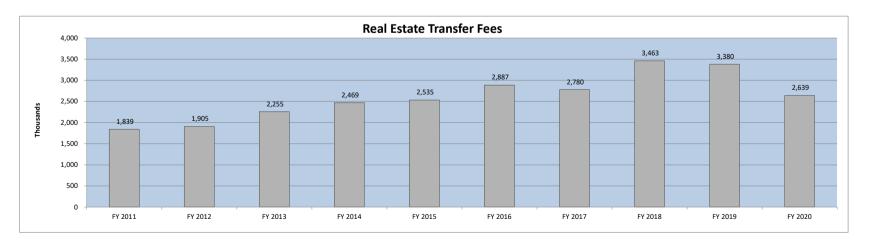

**Real estate-related revenues**, namely Real Estate Transfer Fees and Permits are 9% higher than last fiscal year. Individually, the Real Estate Transfer Fee amount of \$2,639,440 is up 10% from last YTD while Permit Revenues are 7% higher than last year.

|         |           | RETF      |          |           | <u>Permits</u> |          |           | <u>Total</u> |          |  |
|---------|-----------|-----------|----------|-----------|----------------|----------|-----------|--------------|----------|--|
| _       | Received  | \$ Change | % Change | Received  | \$ Change      | % Change | Received  | \$ Change    | % Change |  |
| FY 2019 | 2,400,293 |           |          | 1,222,970 |                |          | 3,623,263 |              |          |  |
| FY 2020 | 2,639,440 | 239,147   | 10%      | 1,309,496 | 86,526         | 7%       | 3,948,936 | 325,673      | 9%       |  |

|                           | FY 2020<br>actual | FY 2019<br>actual | \$<br>variance  | %<br>variance | Variance<br>Code |
|---------------------------|-------------------|-------------------|-----------------|---------------|------------------|
|                           |                   |                   |                 |               |                  |
| State accommodations tax  | \$<br>4,174,234   | \$<br>3,890,107   | \$<br>284,127   | 7%            |                  |
| Local accommodations tax  | 2,111,696         | 1,928,038         | 183,658         | 10%           | Α                |
| Tax increment financing   | 4,872,870         | 4,604,440         | 268,430         | 6%            | В                |
| Real estate transfer fees | 2,639,440         | 2,400,293         | 239,147         | 10%           | Α                |
| Beach preservation fees   | 4,223,392         | 3,856,077         | 367,315         | 10%           | Α                |
| Hospitality tax           | 4,128,436         | 4,043,139         | 85,297          | 2%            | Α                |
| Road Usage Fees           | 677,990           | 693,829           | (15,839)        | -2%           | D                |
| Electric franchise fee    | <br>1,882,694     | 1,970,404         | (87,710)        | -4%           | С                |
|                           | \$<br>24,710,752  | \$<br>23,386,327  | \$<br>1,324,425 | 6%            |                  |