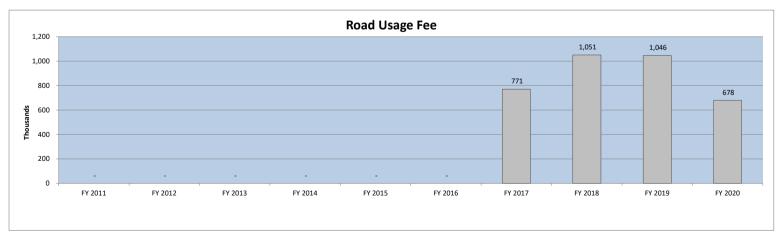

|                           | FY 2020<br>actual | FY 2019<br>actual | \$<br>variance  | %<br>variance | Variance<br>Code |
|---------------------------|-------------------|-------------------|-----------------|---------------|------------------|
|                           |                   |                   |                 |               |                  |
| State accommodations tax  | \$<br>4,174,234   | \$<br>3,890,107   | \$<br>284,127   | 7%            |                  |
| Local accommodations tax  | 2,111,696         | 1,928,038         | 183,658         | 10%           | Α                |
| Tax increment financing   | 4,872,870         | 4,604,440         | 268,430         | 6%            | В                |
| Real estate transfer fees | 2,639,440         | 2,400,293         | 239,147         | 10%           | Α                |
| Beach preservation fees   | 4,223,392         | 3,856,077         | 367,315         | 10%           | Α                |
| Hospitality tax           | 4,128,436         | 4,043,139         | 85,297          | 2%            | Α                |
| Road Usage Fees           | 677,990           | 693,829           | (15,839)        | -2%           | D                |
| Electric franchise fee    | <br>1,882,694     | 1,970,404         | (87,710)        | -4%           | С                |
|                           | \$<br>24,710,752  | \$<br>23,386,327  | \$<br>1,324,425 | 6%            |                  |

B - Most of the property tax revenue is received during the December thru February time period.

C - Amount represents fees charged to customers by Palmetto Electric.

D - New source of revenue beginning during FY2017.