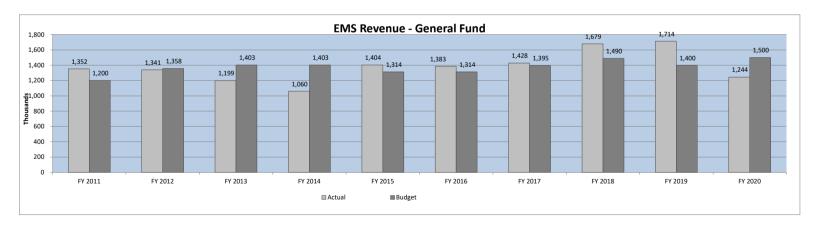

Through March, the Town's General Fund revenues and transfers in total \$28,709,767 or 69% of budget, which compares to \$27,080,784 or 69% of budget for last year. This is an increase of \$1,628,983 compared to the prior year. Real and personal property taxes are \$1,037,189 higher than last year, business licenses are (\$44,608) lower than last year and permits are \$86,526 higher than last year. Fines and Fees are down (\$72,207) compared to last year due to the closure of the Municipal Court last year. This will be an unfavorable revenue variance from last year for the whole year. From a net expense perspective, the Town is better off than last year related to the Court closing.