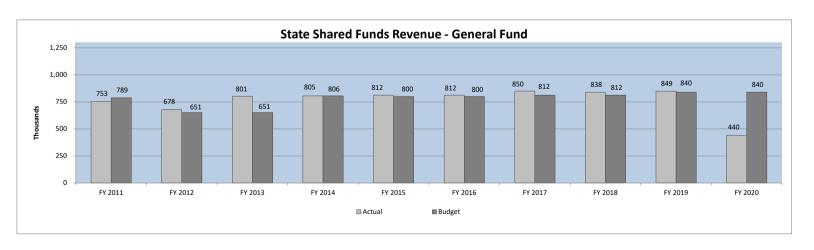

37 | =   | 220,378 | 429,815   | 848,742 |
|             | 0%   | 0%     | 0%        | 0%        | 25%     | 0%       | 0%       | 25%       | 25%     | 0%       | 0%    | 25%       | 25%     | 0%  | 26%     | 51%       | 100%    |
|             |      |        |           |           |         |          |          |           |         |          |       |           |         |     |         |           |         |
| 2020        | -    | -      | -         | -         | 219,899 | -        | -        | 219,899   | 219,900 | -        | -     | 219,900   | -       | -   | -       | -         | 439,799 |
|             | 0%   | 0%     | 0%        | 0%        | 50%     | 0%       | 0%       | 50%       | 50%     | 0%       | 0%    | 50%       | 0%      | 0%  | 0%      | 0%        | 100%    |



EMS Revenue - General Fund Revenues by Month/Fiscal Year

| Fiscal Year | July    | August  | September | Quarter 1      | October | November | December | Quarter 2      | January | February | March    | Quarter 3      | April    | May     | June       | Quarter 4 | Total     |
|-------------|---------|---------|-----------|----------------|---------|----------|----------|----------------|---------|----------|----------|----------------|----------|---------|------------|-----------|-----------|
| 2011        | 169,655 | 92,567  | 101,958   | 364,180        | 86,469  | 132,634  | 87,598   | 306,701        | 102,245 | 105,484  | 89,346   | 297,075        | 110,559  | 132,638 | 140,935    | 384,132   | 1,352,088 |
|             | 13%     | 7%      | 8%        | 27%            | 6%      | 10