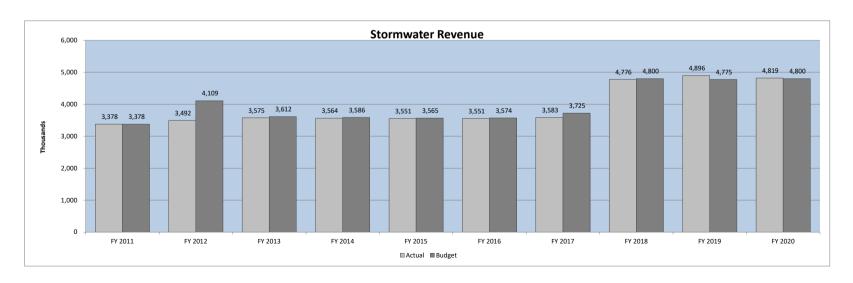

## **Stormwater Utility Fund**

The Business Type Activity – Stormwater data are presented on the modified accrual basis of accounting. This basis reflects the very close relationship between revenues and expenditures. These balances will change as Town staff modifies the accounts to full accrual basis, the required presentation basis in the Town's *Comprehensive Annual Financial Report*.

The Stormwater revenue collected by the County is remitted to the Town mainly during the December through February time period. Expenditures are incurred throughout the fiscal year. The expenses this year to date include \$2,590,585 for Capital Outlays, \$278,490 for Debt Service, and \$1,543,514 for operations. These amounts are well within our expectations for this point in the fiscal year.