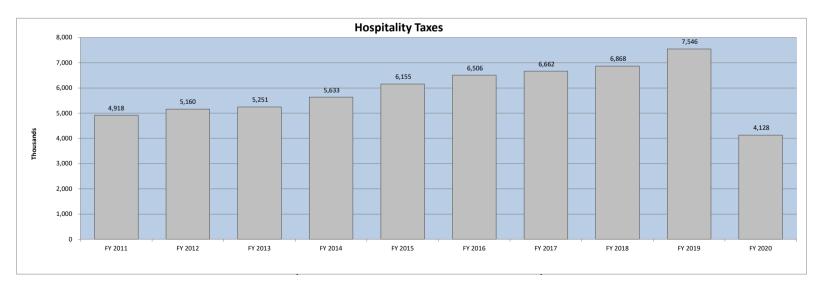

**Tourism-driven revenue** results which is comprised of ATAX/Beach and Hospitality taxes are on a combined basis 6% higher than last fiscal year. The Town does not require Local ATAX/Beach Preservation Fees to be paid by the taxpayers until the 20<sup>th</sup> of the month following the quarter's end. However, the Town accepts payments from businesses that choose to pay on a monthly basis prior to the actual due date. The quarterly payments are due in October, January, April and July.

|         | Local ATAX/ E | Beach Preservation I | <u>Fees</u> | <u> </u>  | lospitality Tax |          |            | <u>Total</u> |          |
|---------|---------------|----------------------|-------------|-----------|-----------------|----------|------------|--------------|----------|
|         | Received      | \$ Change            | % Change    | Received  | \$ Change       | % Change | Received   | \$ Change    | % Change |
| FY 2019 | 5,784,115     |                      |             | 4,043,139 |                 |          | 9,827,254  |              |          |
| FY 2020 | 6,335,088     | 550,973              | 10%         | 4,128,436 | 85,297          | 2%       | 10,463,524 | 636,270      | 6%       |