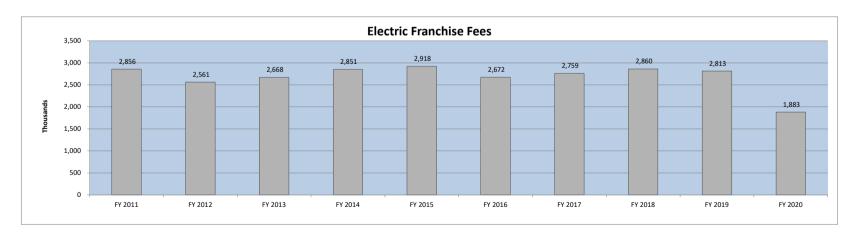

|                           | FY 2020<br>actual | FY 2019<br>actual | \$<br>variance  | %<br>variance | Variance<br>Code |
|---------------------------|-------------------|-------------------|-----------------|---------------|------------------|
|                           |                   |                   |                 |               |                  |
| State accommodations tax  | \$<br>4,174,234   | \$<br>3,890,107   | \$<br>284,127   | 7%            |                  |
| Local accommodations tax  | 2,111,696         | 1,928,038         | 183,658         | 10%           | Α                |
| Tax increment financing   | 4,872,870         | 4,604,440         | 268,430         | 6%            | В                |
| Real estate transfer fees | 2,639,440         | 2,400,293         | 239,147         | 10%           | Α                |
| Beach preservation fees   | 4,223,392         | 3,856,077         | 367,315         | 10%           | Α                |
| Hospitality tax           | 4,128,436         | 4,043,139         | 85,297          | 2%            | Α                |
| Road Usage Fees           | 677,990           | 693,829           | (15,839)        | -2%           | D                |
| Electric franchise fee    | <br>1,882,694     | 1,970,404         | (87,710)        | -4%           | С                |
|                           | \$<br>24,710,752  | \$<br>23,386,327  | \$<br>1,324,425 | 6%            |                  |