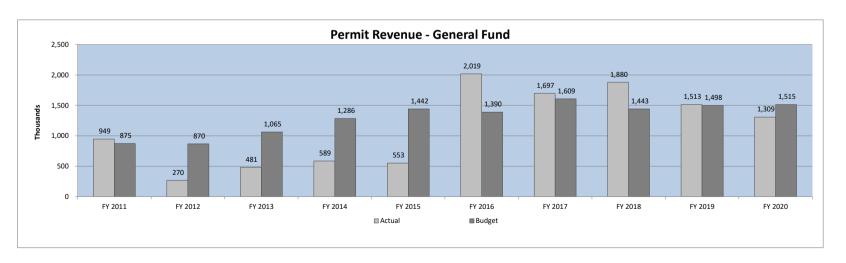

**Real estate-related revenues**, namely Real Estate Transfer Fees and Permits are 9% higher than last fiscal year. Individually, the Real Estate Transfer Fee amount of \$2,639,440 is up 10% from last YTD while Permit Revenues are 7% higher than last year.

|         |           | RETF      |          |           | <u>Permits</u> |          |           | <u>Total</u> |          |  |
|---------|-----------|-----------|----------|-----------|----------------|----------|-----------|--------------|----------|--|
| _       | Received  | \$ Change | % Change | Received  | \$ Change      | % Change | Received  | \$ Change    | % Change |  |
| FY 2019 | 2,400,293 |           |          | 1,222,970 |                |          | 3,623,263 |              |          |  |
| FY 2020 | 2,639,440 | 239,147   | 10%      | 1,309,496 | 86,526         | 7%       | 3,948,936 | 325,673      | 9%       |  |