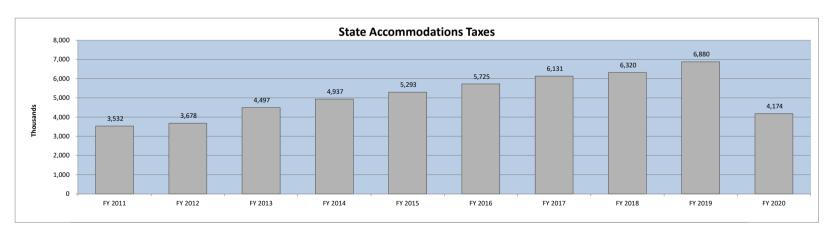

|                           | FY 2020<br>actual | FY 2019<br>actual | \$<br>variance  | %<br>variance | Variance<br>Code |
|---------------------------|-------------------|-------------------|-----------------|---------------|------------------|
|                           |                   |                   |                 |               |                  |
| State accommodations tax  | \$<br>4,174,234   | \$<br>3,890,107   | \$<br>284,127   | 7%            |                  |
| Local accommodations tax  | 2,111,696         | 1,928,038         | 183,658         | 10%           | Α                |
| Tax increment financing   | 4,872,870         | 4,604,440         | 268,430         | 6%            | В                |
| Real estate transfer fees | 2,639,440         | 2,400,293         | 239,147         | 10%           | Α                |
| Beach preservation fees   | 4,223,392         | 3,856,077         | 367,315         | 10%           | Α                |
| Hospitality tax           | 4,128,436         | 4,043,139         | 85,297          | 2%            | Α                |
| Road Usage Fees           | 677,990           | 693,829           | (15,839)        | -2%           | D                |
| Electric franchise fee    | <br>1,882,694     | 1,970,404         | (87,710)        | -4%           | С                |
|                           | \$<br>24,710,752  | \$<br>23,386,327  | \$<br>1,324,425 | 6%            |                  |