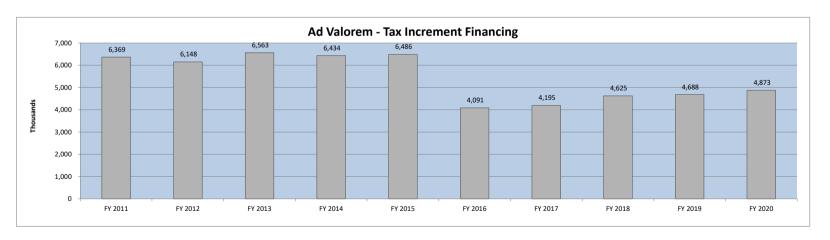

|                           | FY 2020<br>actual | FY 2019<br>actual | \$<br>variance  | %<br>variance | Variance<br>Code |
|---------------------------|-------------------|-------------------|-----------------|---------------|------------------|
|                           |                   |                   |                 |               |                  |
| State accommodations tax  | \$<br>4,174,234   | \$<br>3,890,107   | \$<br>284,127   | 7%            |                  |
| Local accommodations tax  | 2,111,696         | 1,928,038         | 183,658         | 10%           | Α                |
| Tax increment financing   | 4,872,870         | 4,604,440         | 268,430         | 6%            | В                |
| Real estate transfer fees | 2,639,440         | 2,400,293         | 239,147         | 10%           | Α                |
| Beach preservation fees   | 4,223,392         | 3,856,077         | 367,315         | 10%           | Α                |
| Hospitality tax           | 4,128,436         | 4,043,139         | 85,297          | 2%            | Α                |
| Road Usage Fees           | 677,990           | 693,829           | (15,839)        | -2%           | D                |
| Electric franchise fee    | <br>1,882,694     | 1,970,404         | (87,710)        | -4%           | С                |
|                           | \$<br>24,710,752  | \$<br>23,386,327  | \$<br>1,324,425 | 6%            |                  |

B - Most of the property tax revenue is received during the December thru February time period.

C - Amount represents fees charged to customers by Palmetto Electric.

D - New source of revenue beginning during FY2017.