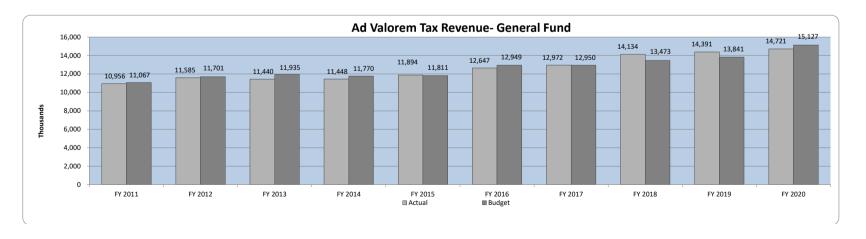

## Revenue Analysis General Fund

Ad Valorem Tax Revenue - General Fund Revenues by Month/Fiscal Year

| Fiscal Year | July   | August | September | Quarter 1 | October | November  | December  | Quarter 2 | January          | February  | March   | Quarter 3        | April   | May     | June    | Quarter 4     | Total      |
|-------------|--------|--------|-----------|-----------|---------|-----------|-----------|-----------|------------------|-----------|---------|------------------|---------|---------|---------|---------------|------------|
| 2011        | -      | 30,269 | 38,170    | 68,439    | 109,183 | 255,076   | 870,761   | 1,235,020 | 8,481,389        | 345,407   | 243,722 | 9,070,518        | 87,177  | 177,576 | 317,449 | 582,202       | 10,956,179 |
|             | 0%     | 0%     | 0%        | 1%        | 1%      | 2%        | 8%        | 11%       | 77%              | 3%        | 2%      | 83%              | 1%      | 2%      | 3%      | 5%            | 100%       |
|             |        |        |           |           |         |           |           |           |                  |           |         |                  |         |         |         |               |            |
| 2012        | -      | 30,088 | 40,766    | 70,854    | 1,884   | 192,760   | 2,352,625 | 2,547,269 | 8,144,646        | 161,609   | 103,902 | 8,410,157        | 28,544  | 243,490 | 284,756 | 556,790       | 11,585,070 |
|             | 0%     | 0%     | 0%        | 1%        | 0%      | 2%        | 20%       | 22%       | 70%              | 1%        | 1%      | 73%              | 0%      | 2%      | 2%      | 5%            | 100%       |
| 2013        | _      | 26,703 | 134,190   | 160,893   | 1,884   | 262,845   | 2,371,616 | 2,636,345 | 7,713,999        | 159,541   | 167,078 | 8.040.618        | 181,678 | 196,830 | 223,929 | 602,437       | 11,440,293 |
| 2013        | 0%     | 26,703 | 134,190   | 160,893   | 1,884   | 202,845   | 2,371,616 | 2,636,345 | 7,713,999<br>67% | 159,541   | 167,078 | 8,040,618<br>70% | 181,678 | 196,830 | 223,929 | 5%            | 11,440,293 |
|             | 0%     | 0%     | 1%        | 1%        | 0%      | 2%        | 21%       | 23%       | 07%              | 1%        | 1%      | 70%              | Z70     | Z%      | 2%      | 5%            | 100%       |
| 2014        | 46,769 | 52,495 | 68,068    | 167.332   | 1,928   | 275,948   | 2,526,723 | 2,804,599 | 7,352,542        | 410,179   | 117,378 | 7,880,099        | 165,921 | 97.846  | 331,756 | 595,523       | 11,447,553 |
|             | 0%     | 0%     | 1%        | 1%        | 0%      | 2%        | 22%       | 24%       | 64%              | 4%        | 1%      | 69%              | 1%      | 1%      | 3%      | 5%            | 100%       |
|             |        |        |           |           |         |           |           |           |                  |           | •       |                  |         |         |         |               |            |
| 2015        | 38,766 | 40,487 | 78,203    | 157,456   | 1,930   | 65,991    | 1,847,436 | 1,915,357 | 8,174,584        | 801,920   | 407,838 | 9,384,342        | 86,866  | 68,042  | 282,220 | 437,128       | 11,894,283 |
|             | 0%     | 0%     | 1%        | 1%        | 0%      | 1%        | 16%       | 16%       | 69%              | 7%        | 3%      | 79%              | 1%      | 1%      | 2%      | 4%            | 100%       |
|             |        |        |           |           |         |           |           |           |                  |           |         |                  |         |         |         |               |            |
| 2016        | 54,378 | 56,645 | 44,580    | 155,603   | 242,654 | 1,035,837 | -         | 1,278,491 | 5,130,332        | 5,204,417 | 292,106 | 10,626,855       | 63,352  | 293,179 | 229,685 | 586,216       | 12,647,165 |
|             | 0%     | 0%     | 0%        | 1%        | 2%      | 8%        | 0%        | 10%       | 41%              | 41%       | 2%      | 84%              | 1%      | 2%      | 2%      | 5%            | 100%       |
|             |        |        |           |           |         |           |           |           |                  |           |         |                  |         |         |         |               |            |
| 2017        | -      | 45,492 | 151,125   | 196,617   | 96,211  | 1,256,627 | 124       | 1,352,962 | 5,313,733        | 5,282,564 | (4,529) | 10,591,768       | 257,292 | 232,513 | 340,437 | 830,242       | 12,971,589 |
|             | 0%     | 0%     | 1%        | 2%        | 1%      | 10%       | 0%        | 10%       | 41%              | 41%       | 0%      | 82%              | 2%      | 2%      | 3%      | 6%            | 100%       |
| 2018        | _      | 50,808 | 137,351   | 188,159   | 72,190  | 234,127   | 1,457,685 | 1,764,002 | 6,249,336        | 4,588,002 | 598,029 | 11,435,367       | 170.567 | 300.738 | 275,043 | 746,348       | 14,133,876 |
| 2018        | 0%     | 0%     | ,         | 188,139   | 1%      | 234,127   | 1,437,083 | 1,704,002 | 44%              | 4,388,002 | 4%      | , ,              | 170,307 | 2%      | 273,043 | 740,348<br>5% | 100%       |
|             | 070    | 070    | 1/0       | 1/0       | 1/0     | 270       | 10/0      | 12/0      | 4470             | 3270      | 470     | 01/0             | 1/0     | 270     | 270     | 3,0           | 100%       |
| 2019        | -      | 91,400 | 156,556   | 247,956   | 97,341  | 300,315   | 1,050,641 | 1,448,297 | 6,248,987        | 5,499,525 | 239,152 | 11,987,664       | 170,573 | 94,529  | 441,677 | 706,779       | 14,390,696 |
|             | 0%     | 1%     | 1%        | 2%        | 1%      | 2%        | 7%        | 10%       | 43%              | 38%       | 2%      | 83%              | 1%      | 1%      | 3%      | 5%            | 100%       |
|             |        |        |           |           |         |           |           |           |                  |           |         |                  |         |         |         |               |            |
| 2020        | -      | 78,876 | 117,043   | 195,919   | 77,560  | 219,771   | 1,076,800 | 1,374,131 | 6,888,648        | 6,055,546 | 206,862 | 13,151,056       | -       | -       | -       | -             | 14,721,106 |
|             | 0%     | 1%     | 1%        | 1%        | 1%      | 1%        | 7%        | 9%        | 47%              | 41%       | 1%      | 89%              | 0%      | 0%      | 0%      | 0%            | 100%       |