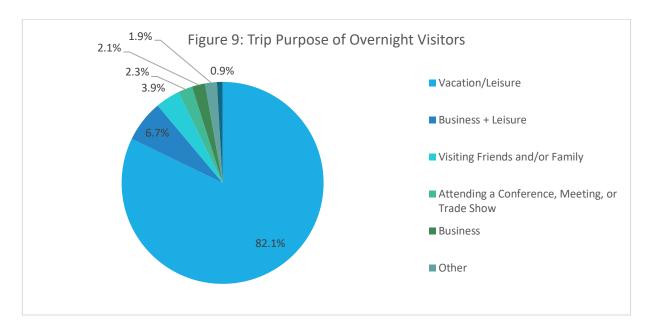

#### Those Who Traveled to Hilton Head Island

1. Top reasons for choosing Hilton Head Island as a destination

- Visiting beaches (75.4%)
- Relaxation (51.5%)
- Spending time with family (46.6%)
- Biking (16.4%)
- Golf (13.7%)
- Culinary experiences (12.2%)
- 2. Average group size
  - Overnight visitors (3.8)
  - Day trip visitors (2.1)
- 3. Mode of Transportation
  - Personal/family car (67.6%)
  - Air service (22.5%)
- 5. Average length of stay (6.7 nights)
  - Villa rental (7.9 nights)
  - Hotel (5.5 nights)
  - Timeshare (8.3 nights)
  - Second homeowners (10.4 nights)
- 7. Top five most appealing experiences for leisure trips/vacations were:
  - Beaches (91.3%)
  - Relaxation & Rejuvenation (88.8%)
  - Passive outdoor adventures (76.7%)
  - Historical attractions (73.7%)
  - Romantic couple-getaways (70.6%)