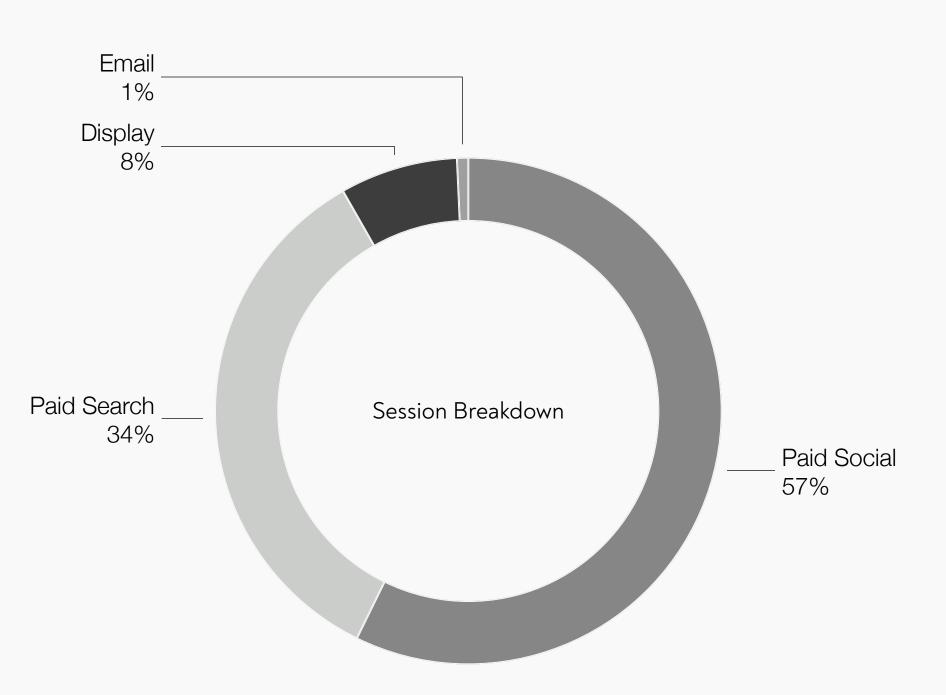

ns



#### Campaign Page

Landing Page (results from January 10-March 27)

There was one Wine + Food Festival landing page: <a href="https://www.hiltonheadisland.org/">https://www.hiltonheadisland.org/</a>
<a href="wine-and-food-festival">wine-and-food-festival</a>

• Landing Page Sessions: 21,978

• Pageviews: 27,957

• Unique Pageviews: 24,664

• Avg. Time on Page: 00:03:02

• Landing Page Sessions: 21,619

• Bounce Rate: 74.42%

#### Highlights:

- · Social drove the most users to the landing page
- · User breakdown by device was heavily mobile driven
- User age breakdown was fairly evenly split, however the most users fell in the age range of 55-64
- The campaign landing page generated 3.9K partner referrals
- The sweepstakes had over 1.5K submissions and 4.9K landing page sessions





HHI Campaign Report | Privileged and Confidential

#### Paid Social Performance & Highlights

Timing: January 10 - March 27

Impressions: 2,570,285

Reach: 749,974

Clicks: 17,690

CTR: 0.69

#### Additional Insights:

- Philadelphia was the top market for social ads with 6.5K link clicks.
   Chicago and Cleveland followed with approx. 2.5K each. Philadelphia had the strongest CTR at 0.74%.
- Majority of traffic was 45+ and skewed slightly female
- Facebook continued to be the top performing platform with food shots driving the best success



#### Display Ad Performance & Highlights

Timing: January 10 - March 27

Impressions: 2,866,198

Clicks: 6,378 CTR: 0.22%

#### Additional Insights:

- Cleveland drove the most traffic in the campaign with the strongest CTR coming from Philadelphia