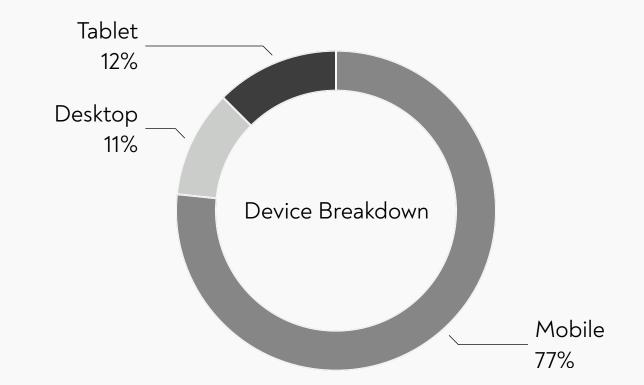

ughlin x HHI Mentioned campaign's tracked keywords



60.6K

02/27/2022 💇

@ Reach

2.3%





02/27/2022 🖭

SO EXCITED TO BE AT THE @DARIUSRUCKER INTERCOLLEGIATE! @LONGCOVECLUB @VISITHILTONHEAD

● 14.4K ⑤ 3 ☑ 14.7K ላ 476 ▷ 12.4K ⊗ 609 ✓ Verified ③

#### ★ Alexandra O'Laughlin x HHI

Mentioned campaign's tracked keywords

14.4K

% ER 0.21%

**S**EMV \$16.6K

#### Campaign Page

Featured Event Listing (results from January 6-March 2)

There was one Featured Event Listing: <a href="https://www.hiltonheadisland.org/events/">https://www.hiltonheadisland.org/events/</a>
<a href="mailto:darius-rucker-intercollegiate-0">darius-rucker-intercollegiate-0</a>

• Pageviews: 4,187

• Avg. Time on Page: 00:03:10

• Featured Event Listing Sessions: 3,619

• Bounce Rate: 16.40%

• Pages per Session: 1.13



#### Highlights:

- Paid Social drove the most users to the Featured Event Listing
- User breakdown by device was heavily mobile driven at
   77%



#### Paid Social Performance

Timing: January 20-March 2

• Impressions: 318,802

• Clicks: 3,635

• CTR: 1.14%

• Engagements: 548

#### Paid Social Insights

CTR was very strong at 1.14%, indicating that we reached a qualified and interested audience with this campaigns. Performance skewed 55+, male. The majority of impressions were served on mobile Facebook newsfeeds.

## Paid Social Example



#### Organic Social Performance & Highlights

January 20 - March 2

#### Channels Promoted To:

- Facebook
- Instagram
- Twitter

#### **Organic Social Insights**

Overall, engagement on Darius Rucker social posts was positive. To keep the event to