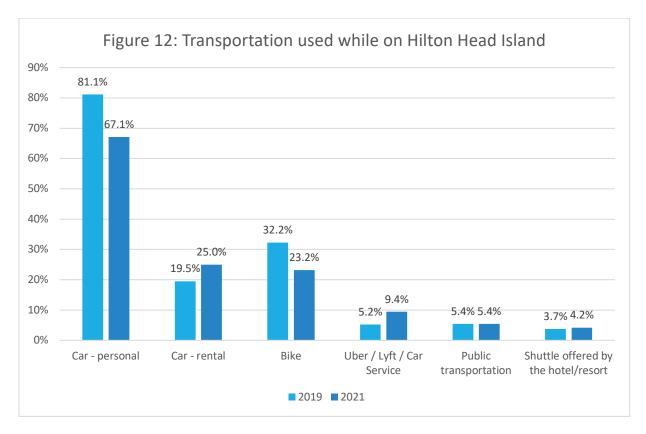

American Airlines    | 38.9% |
|----------------------|-------|
| Delta                | 16.6% |
| Allegiant            | 10.1% |
| Southwest            | 8.1%  |
| United               | 6.9%  |
| JetBlue              | 6.5%  |
| Air Canada           | 5.3%  |
| Alaska               | 2.8%  |
| Frontier             | 1.6%  |
| Breeze               | 1.2%  |
| Silver Airways       | 0.8%  |
| Frontier             | 0.4%  |
| Spirit               | 0.4%  |
| Sun Country Airlines | 0.4%  |
| N                    | 247   |

TABLE 22: Commercial Airlines Used

<sup>&</sup>lt;sup>3</sup> Previous survey did not divide commercial flights into non-stop and multi-leg, so stated percentage is for all commercial flights.

### Once on Hilton Head Island, what mode(s) of transportation did you use?



|                                           | 2019  | 2021  |
|-------------------------------------------|-------|-------|
| Car - personal                            | 81.1% | 67.1% |
| Car - rental                              | 19.5% | 25.0% |
| Bike                                      | 32.2% | 23.2% |
| Car service                               | -     | 5.5%  |
| Public transportation (HHI Trolley, etc.) | 5.4%  | 5.4%  |
| Shuttle offered by the hotel/resort       | 3.7%  | 4.2%  |
| Uber                                      | 4.1%  | 2.9%  |
| On Foot                                   | -     | 1.4%  |
| Lyft                                      | 1.1%  | 1.0%  |
| Mobility Scooter                          | -     | 0.1%  |
| N                                         | 948   |