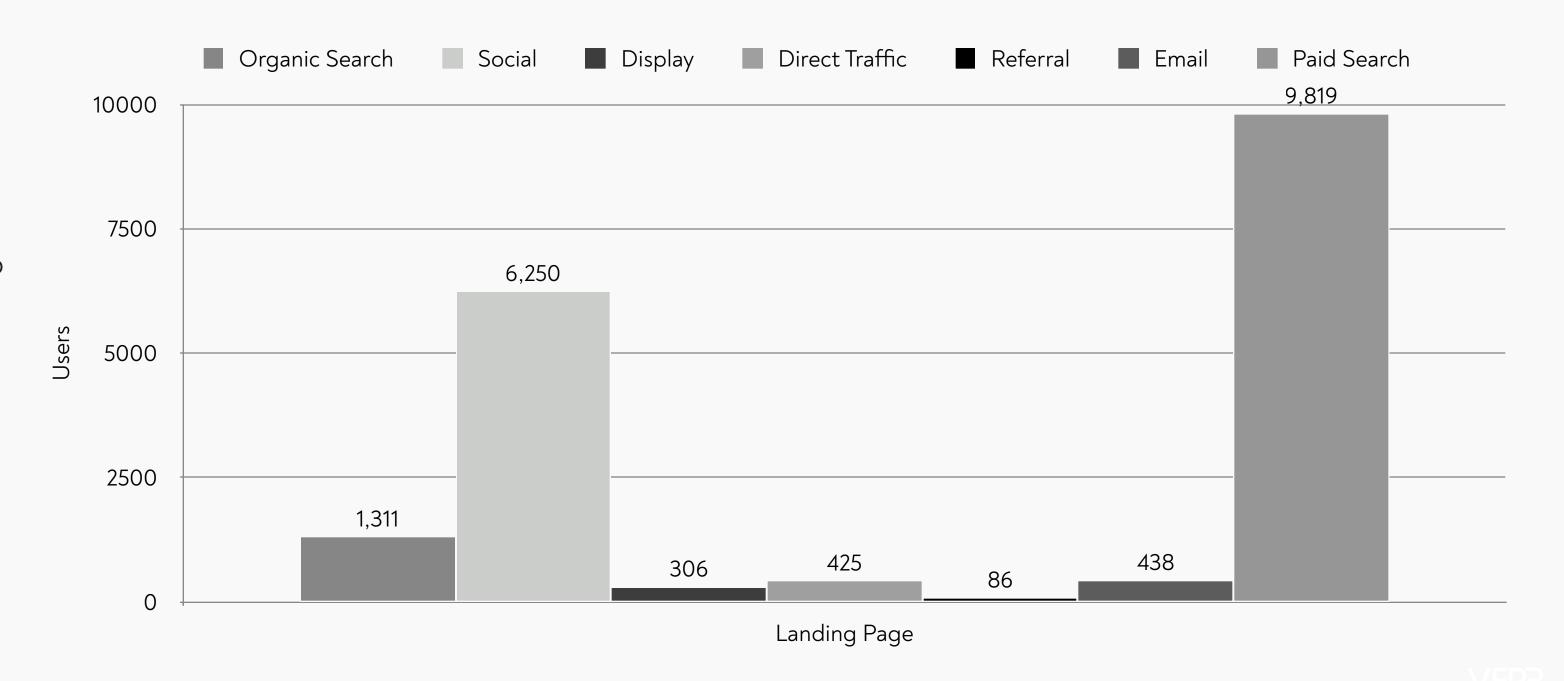

#### Total combined efforts related to promotion of festival and events:

Pageviews: 123,060

Display Ad Impressions: 5,859,224

Display Ad Clicks: 18,749

Social Impressions: 6,059,836Social Engagements: 26,940

Social Clicks: 84,056

## **Meetings & Groups**

Cvent

• Leads: 279

• RFPs awarded: 21

• Room nights: 2,162 (approx. room revenue: \$708,626)

HelmsBriscoe

• Leads: 144

• Room nights: 3,362 (approx. room revenue: \$1,083,041)

### **Destination Golf Marketing**

Golf rounds YTD: 329,274Website sessions: 174,358Partner referrals: 106,054

3. What impact did this have on the success of the organization/event and how did it benefit the community? (200 words or less)