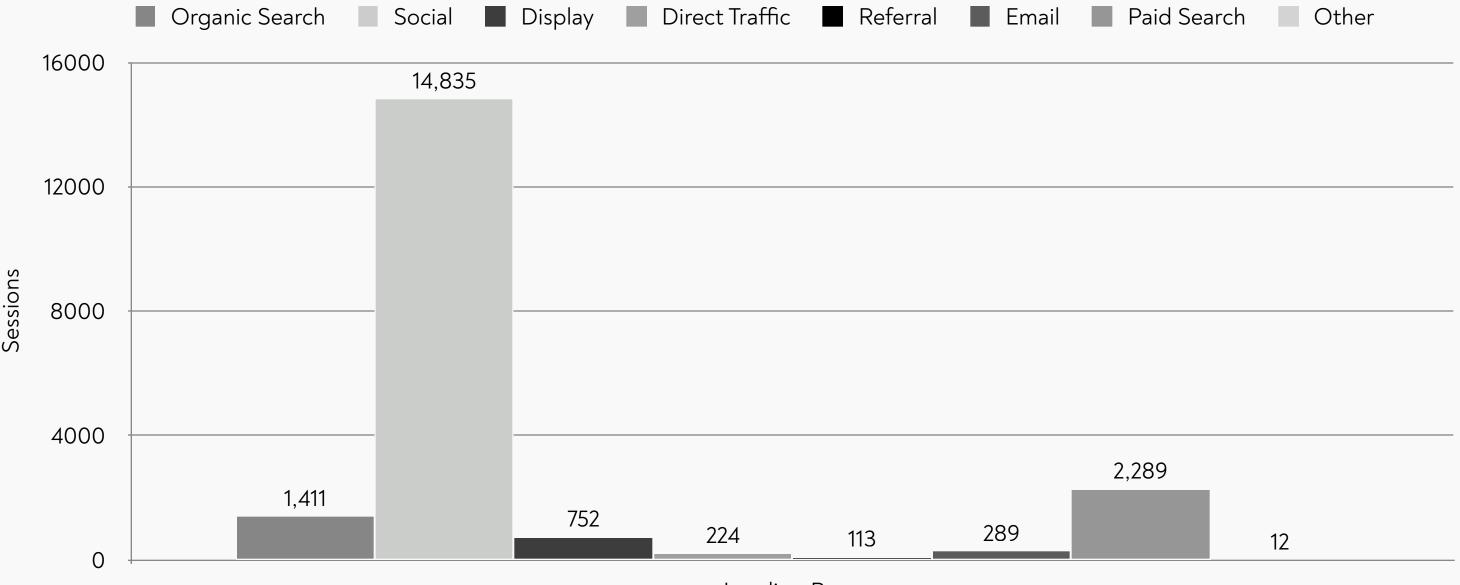

#### Total combined efforts related to promotion of festival and events:

Pageviews: 123,060

Display Ad Impressions: 5,859,224

Display Ad Clicks: 18,749

Social Impressions: 6,059,836Social Engagements: 26,940

Social Clicks: 84,056

## **Meetings & Groups**

Cvent

• Leads: 279

• RFPs awarded: 21

• Room nights: 2,162 (approx. room revenue: \$708,626)

HelmsBriscoe

• Leads: 144

• Room nights: 3,362 (approx. room revenue: \$1,083,041)

### **Destination Golf Marketing**

Golf rounds YTD: 329,274Website sessions: 174,358Partner referrals: 106,054

3. What impact did this have on the success of the organization/event and how did it benefit the community? (200 words or less)