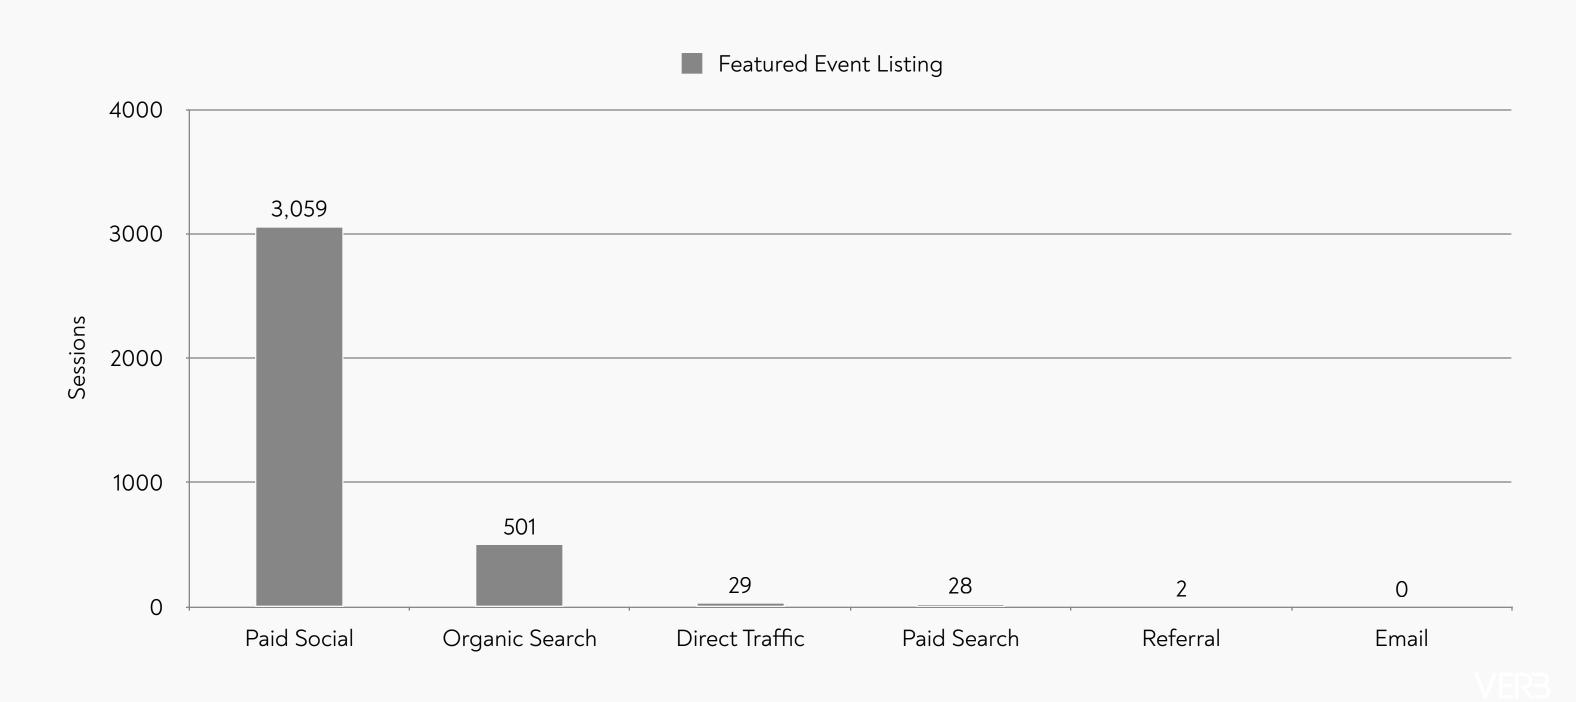

ERCOLLEGIATE! @LONGCOVECLUB @VISITHILTONHEAD

● 14.4K ⑤ 3 ☑ 14.7K ላ 476 ▷ 12.4K ⊗ 609 ✓ Verified ③

#### ★ Alexandra O'Laughlin x HHI

Mentioned campaign's tracked keywords

14.4K

% ER 0.21%

**S**EMV \$16.6K

#### Campaign Page

Featured Event Listing (results from January 6-March 2)

There was one Featured Event Listing: <a href="https://www.hiltonheadisland.org/events/">https://www.hiltonheadisland.org/events/</a>
<a href="mailto:darius-rucker-intercollegiate-0">darius-rucker-intercollegiate-0</a>

• Pageviews: 4,187

• Avg. Time on Page: 00:03:10

• Featured Event Listing Sessions: 3,619

• Bounce Rate: 16.40%

• Pages per Session: 1.13



#### Highlights:

- Paid Social drove the most users to the Featured Event Listing
- User breakdown by device was heavily mobile driven at
   77%



#### Paid Social Performance

Timing: January 20-March 2

• Impressions: 318,802

• Clicks: 3,635

• CTR: 1.14%

• Engagements: 548

#### Paid Social Insights

CTR was very strong at 1.14%, indicating that we reached a qualified and interested audience with this campaigns. Performance skewed 55+, male. The majority of impressions were served on mobile Facebook newsfeeds.

## Paid Social Example



#### Organic Social Performance & Highlights

January 20 - March 2

#### Channels Promoted To:

- Facebook
- Instagram
- Twitter

#### **Organic Social Insights**

Overall, engagement on Darius Rucker social posts was positive. To keep the event top of mind, we should organically promote throughout the year.

For next year's tournament promotion, we can look to engage additional media and influ