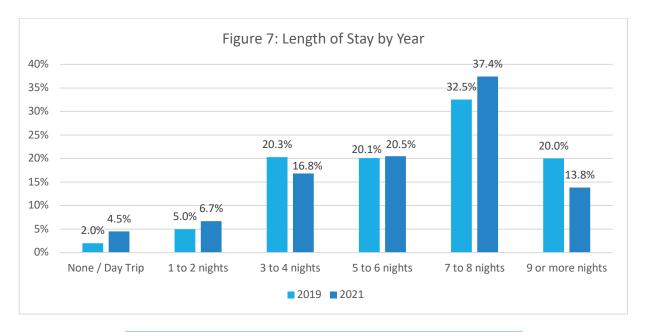

#### Number of Visitors

- 3.13 million visitors in 2021
- 62.5% female / 37.4% male
- \$150K+ affluent traveler
- 56.7% undergraduate degree or higher
- 2-4 trips per year
- 7 nights average length of stay

#### Those Who Traveled to Hilton Head Island

1. Top reasons for choosing Hilton Head Island as a destination

- Visiting beaches (75.4%)
- Relaxation (51.5%)
- Spending time with family (46.6%)
- Biking (16.4%)
- Golf (13.7%)
- Culinary experiences (12.2%)
- 2. Average group size
  - Overnight visitors (3.8)
  - Day trip visitors (2.1)
- 3. Mode of Transportation
  - Personal/family car (67.6%)
  - Air service (22.5%)
- 5. Average length of stay (6.7 nights)
  - Villa rental (7.9 nights)
  - Hotel (5.5 nights)
  - Timeshare (8.3 nights)
  - Second homeowners (10.4 nights)
- 7. Top five most appealing experiences for leisure trips/vacations were:
  - Beaches (91.3%)
  - Relaxation & Rejuvenation (88.8%)
  - Passive outdoor adventures (76.7%)
  - Historical attractions (73.7%)
  - Romantic couple-getaways (70.6%)