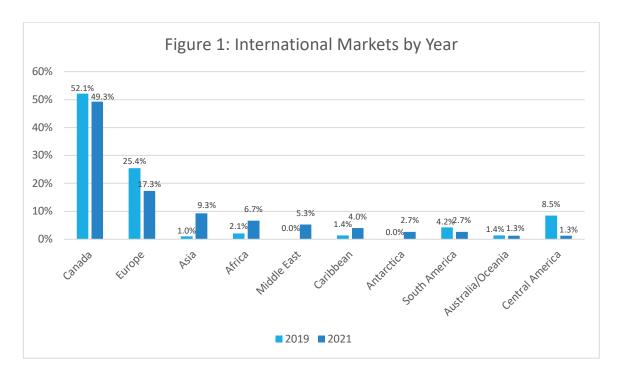

## Top International Points of Origin

- Canada (49.3%)
- Europe (17.3%)
- Asia (9.3%)