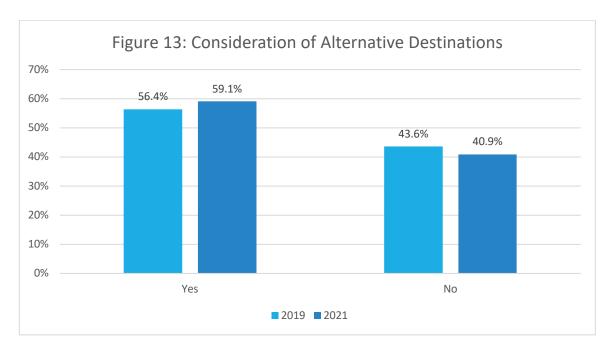

staying on Hilton Head Island?

| Bluffton                          | 37.0%          |
|-----------------------------------|----------------|
| Savannah                          | 29.3%          |
| Beaufort                          | 1 <i>7.</i> 7% |
| Charleston                        | 15.7%          |
| Daufuskie Island                  | 13.0%          |
| Tybee Island                      | 7.3%           |
| Jacksonville                      | 5.4%           |
| Other                             | 0.9%           |
| I did not visit any other cities. | 28.8%          |
| N                                 | 995            |

TABLE 28: Other Cities Visited While on Hilton Head

### TRAVEL PLANNING

Before deciding to visit Hilton Head Island, did you consider any other destinations?



|     | 2019  | 2021  |
|-----|-------|-------|
| Yes | 56.4% | 59.1% |
| No  | 43.6% | 40.9% |
| N   | 1,691 | 1,039 |

TABLE 29: Consideration of alternative destinations by year

Which of the following destinations did you consider visiting?

|                          | 2019  | 2021  |
|--------------------------|-------|-------|
| Outer Banks, NC          | 22.6% | 28.9% |
| Charleston, SC           | 45.2% | 24.2% |
| Alabama Golf Trail       | 1.6%  | 23.8% |
| Caribbean                | 12.5% | 23.1% |
| Myrtle Beach, SC         | 37.5% | 20.5% |
| Savannah, GA             | 33.9% | 20.0% |
| Gulf Shores, AL          | 14.9% | 19.8% |
| Orlando, FL              | 12.1% | 19.3% |
| Isle of Palms, SC        | 12.5% | 18.1% |
| Hawaiian Islands         | 4.8%  | 15.8% |
| Kiawah Isl