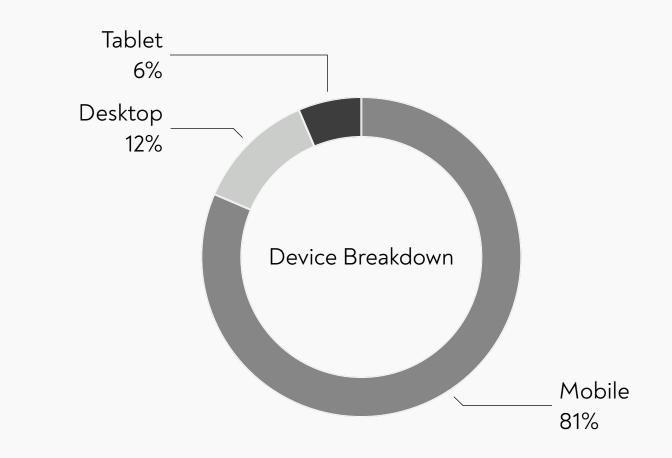

ions



#### Campaign Page

Landing Page (results from January 10-March 27)

There was one Wine + Food Festival landing page: <a href="https://www.hiltonheadisland.org/">https://www.hiltonheadisland.org/</a>
<a href="wine-and-food-festival">wine-and-food-festival</a>

• Landing Page Sessions: 21,978

• Pageviews: 27,957

• Unique Pageviews: 24,664

• Avg. Time on Page: 00:03:02

• Landing Page Sessions: 21,619

• Bounce Rate: 74.42%

#### Highlights:

- · Social drove the most users to the landing page
- · User breakdown by device was heavily mobile driven
- User age breakdown was fairly evenly split, however the most users fell in the age range of 55-64
- The campaign landing page generated 3.9K partner referrals
- The sweepstakes had over 1.5K submissions and 4.9K landing page sessions





HHI Campaign Report | Privileged and Confidential

#### Paid Social Performance & Highlights

Timing: January 10 - March 27

Impressions: 2,570,285

Reach: 749,974

Clicks: 17,690

CTR: 0.69

#### Additional Insights:

- Philadelphia was the top market for social ads with 6.5K link clicks.
   Chicago and Cleveland followed with approx. 2.5K each. Philadelphia had the strongest CTR at 0.74%.
- Majority of traffic was 45+ and skewed slightly female
- Facebook continued to be the top performing platform with food shots driving the best success



#### Display Ad Performance & Highlights

Timing: January 10 - March 27

Impressions: 2,866,198

Clicks: 6,378 CTR: 0.22%

#### Additional Insights:

- Cleveland drove the most traffic in the campaign with the strongest CTR coming from Philadelph