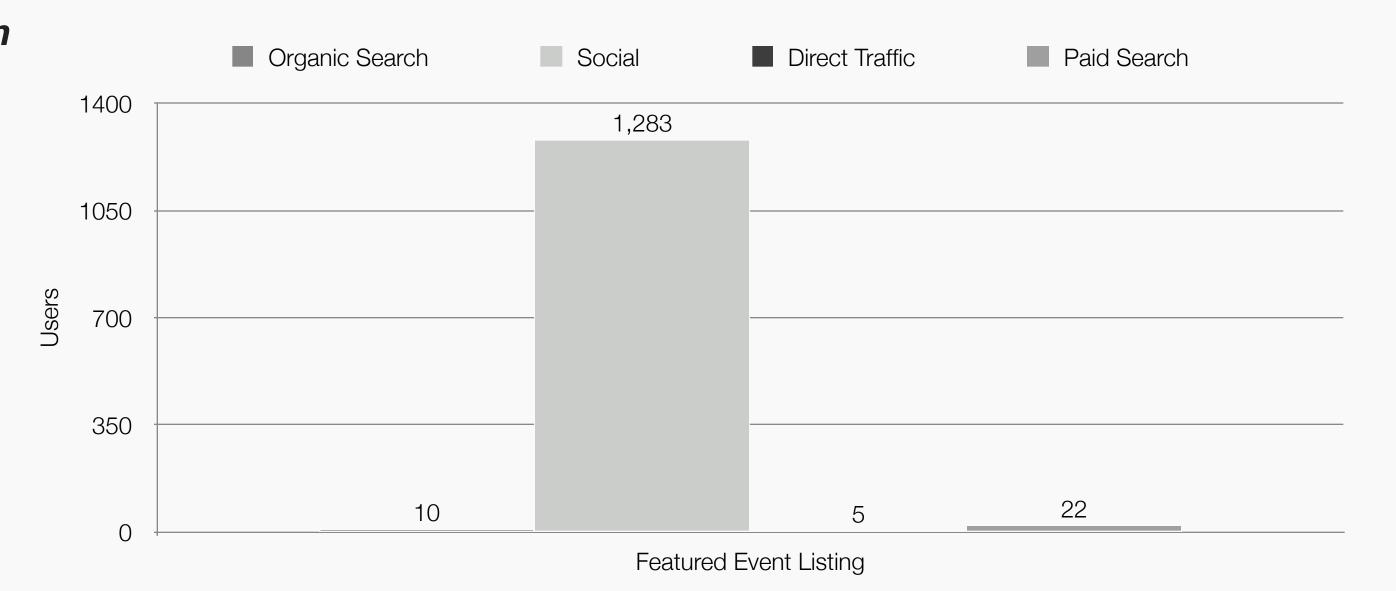

#### Total combined efforts related to promotion of festival and events:

Pageviews: 123,060

Display Ad Impressions: 5,859,224

Display Ad Clicks: 18,749

Social Impressions: 6,059,836Social Engagements: 26,940

Social Clicks: 84,056