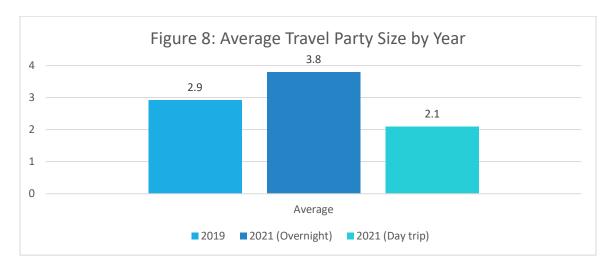

#### Those Who Traveled to Hilton Head Island

1. Top reasons for choosing Hilton Head Island as a destination

- Visiting beaches (75.4%)
- Relaxation (51.5%)
- Spending time with family (46.6%)
- Biking (16.4%)
- Golf (13.7%)
- Culinary experiences (12.2%)
- 2. Average group size
  - Overnight visitors (3.8)
  - Day trip visitors (2.1)
- 3. Mode of Transportation
  - Personal/family car (67.6%)
  - Air service (22.5%)
- 5. Average length of stay (6.7 nights)
  - Villa rental (7.9 nights)
  - Hotel (5.5 nights)
  - Timeshare (8.3 nights)
  - Second homeowners (10.4 nights)
- 7. Top five most appealing experiences for leisure trips/vacations were:
  - Beaches (91.3%)
  - Relaxation & Rejuvenation (88.8%)
  - Passive outdoor adventures (76.7%)
  - Historical attractions (73.7%)
  - Romantic couple-getaways (70.6%)