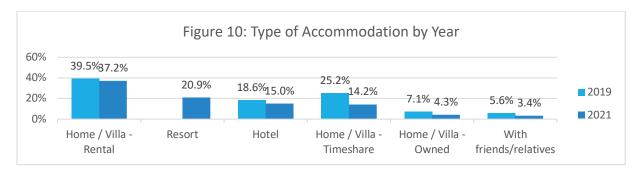

#### Those Who Traveled to Hilton Head Island

1. Top reasons for choosing Hilton Head Island as a destination

- Visiting beaches (75.4%)
- Relaxation (51.5%)
- Spending time with family (46.6%)
- Biking (16.4%)
- Golf (13.7%)
- Culinary experiences (12.2%)
- 2. Average group size
  - Overnight visitors (3.8)
  - Day trip visitors (2.1)
- 3. Mode of Transportation
  - Personal/family car (67.6%)
  - Air service (22.5%)
- 5. Average length of stay (6.7 nights)
  - Villa rental (7.9 nights)
  - Hotel (5.5 nights)
  - Timeshare (8.3 nights)
  - Second homeowners (10.4 nights)
- 7. Top five most appealing experiences for leisure trips/vacations were:
  - Beaches (91.3%)
  - Relaxation & Rejuvenation (88.8%)
  - Passive outdoor adventures (76.7%)
  - Historical attractions (73.7%)
  - Romantic couple-getaways (70.6%)