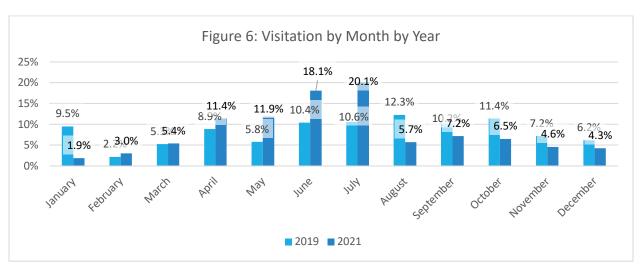

#### Number of Visitors

- 3.13 million visitors in 2021
- 62.5% female / 37.4% male
- \$150K+ affluent traveler
- 56.7% undergraduate degree or higher
- 2-4 trips per year
- 7 nights average length of stay