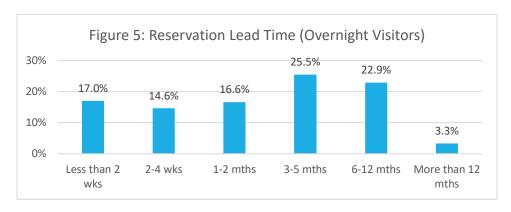

| 41.9% |
| N   | 1,713 | 2,084 |

TABLE 6: Hilton Head Island Area Visitation by Year

<sup>&</sup>lt;sup>1</sup> In the previous report, these questions asked about the last 18 months instead of the last 12 months.

#### **HILTON HEAD ISLAND VISITORS**

#### Was that your first time visiting Hilton Head Island?



|     | 2019  | 2021<br>(Overnight) | 2021 (Day trip) |
|-----|-------|---------------------|-----------------|
| Yes | 12.5% | 38.5%               | 57.8%           |
| No  | 87.5% | 61.5%               | 42.2%           |
| N   | 946   | 991                 | 45              |

TABLE 7: First Time Visitor vs. Repeat Visitor by Year

Approximately how long before your trip to Hilton Head Island did you make your first reservation (e.g., accommodation, transportation, etc.)?



| Less than 2 weeks   | 17.0% |
|---------------------|-------|
| 2 weeks to 4 weeks  | 14.6% |
| 1 to 2 months       | 16.6% |
| 3 to 5 months       | 25.5% |
| 6 to 12 months      | 22.9% |
| More than 12 months | 3.3%  |
| N                   | 991   |

TABLE 8: Reservation Lead Time

When did you make your most recent trip to Hilton Head Island?

|      | 2020 Report | Current report<br>(Overnight) | Current report<br>(Day trip) |
|------|-------------|-------------------------------|------------------------------|
| 2018 | 12.9%       |                               |                              |
| 2019 | 77.8%       |                               |                              |
| 2020 | 9.3%        | 14.1%                         | 26.5%                        |
| 2021 |