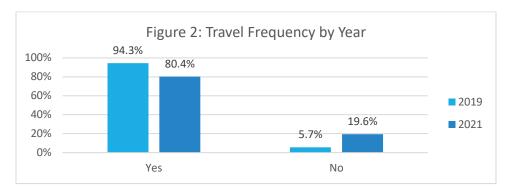

| 1,455   |                   |

Table 3: ZIP Code Analysis – Top 30 MSAs

#### **International Markets**



|                   | 2019  | 2021  |
|-------------------|-------|-------|
| Canada            | 52.1% | 49.3% |
| Europe            | 25.4% | 17.3% |
| Asia              | 1.0%  | 9.3%  |
| Africa            | 2.1%  | 6.7%  |
| Middle East       | 0.0%  | 5.3%  |
| Caribbean         | 1.4%  | 4.0%  |
| Antarctica        | 0.0%  | 2.7%  |
| South America     | 4.2%  | 2.7%  |
| Australia/Oceania | 1.4%  | 1.3%  |
| Central America   | 8.5%  | 1.3%  |
| N                 | 71    | 75    |

Table 4: International Markets by Year

#### TRAVEL TO THE HILTON HEAD ISLAND / BLUFFTON AREA

Within the last 12 months have you traveled or taken a vacation?<sup>1</sup>



|     | 2019  | 2021  |
|-----|-------|-------|
| Yes | 94.3% | 80.4% |
| No  | 5.7%  | 19.6% |
| N   | 1,684 | 2,084 |

TABLE 5: Travel Frequency by Year

Did you visit Hilton Head Island, SC or Bluffton, SC in the last 12 months?<sup>1</sup>



|     | 2019  | 2021  |
|-----|-------|-------|
| Yes | 56.4% | 58.1% |
| No  | 43.6% | 41.9% |
| N   | 1,713 | 2,084 |

TABLE 6: Hilton Head Island Area Visitation by Year

<sup>&</sup>lt;sup>1</sup> In the previous report, these questions asked about the last 18 months instead of the last 12 months.

#### **HILTON HEAD ISLAND VISITORS**

#### Was that your first time visiting Hilton Head Island?



|     | 2019  | 2021<br>(Overnight) | 2021 (Day trip) |
|-----|-------|---------------------|-----------------|
| Yes | 12.5% | 38.5%