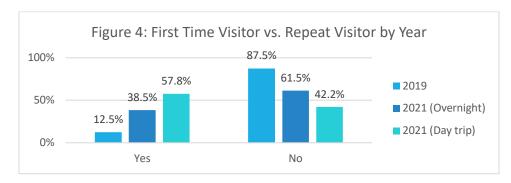

arkets by Year

#### TRAVEL TO THE HILTON HEAD ISLAND / BLUFFTON AREA

Within the last 12 months have you traveled or taken a vacation?<sup>1</sup>



|     | 2019  | 2021  |
|-----|-------|-------|
| Yes | 94.3% | 80.4% |
| No  | 5.7%  | 19.6% |
| N   | 1,684 | 2,084 |

TABLE 5: Travel Frequency by Year

Did you visit Hilton Head Island, SC or Bluffton, SC in the last 12 months?<sup>1</sup>



|     | 2019  | 2021  |
|-----|-------|-------|
| Yes | 56.4% | 58.1% |
| No  | 43.6% | 41.9% |
| N   | 1,713 | 2,084 |

TABLE 6: Hilton Head Island Area Visitation by Year

<sup>&</sup>lt;sup>1</sup> In the previous report, these questions asked about the last 18 months instead of the last 12 months.

#### **HILTON HEAD ISLAND VISITORS**

#### Was that your first time visiting Hilton Head Island?



|     | 2019  | 2021<br>(Overnight) | 2021 (Day trip) |
|-----|-------|---------------------|-----------------|
| Yes | 12.5% | 38.5%               | 57.8%           |
| No  | 87.5% | 61.5%               | 42.2%           |
| N   | 946   | 991                 | 45              |

TABLE 7: First Time Visitor vs. Repeat Visitor by Year

Approximately how long before your trip to Hilton Head Island did you make your first reservation (e.g., accommodation, transportation, etc.)?



| Less than 2 weeks   | 17.0% |
|---------------------|-------|
| 2 weeks to 4 weeks  | 14.6% |
| 1 to 2 months       | 16.6% |
| 3 to 5 months       | 25.5% |
| 6 to 12 months      | 22.9% |
| More than 12 months | 3.3%  |
| N                   | 991   |

TABLE 8: Reservation Lead Time

When did you make your mos