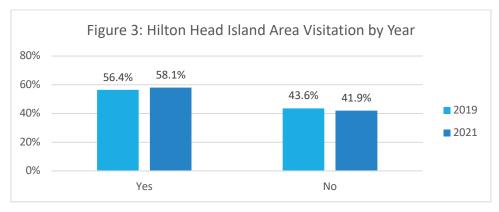

Europe            | 25.4% | 17.3% |
| Asia              | 1.0%  | 9.3%  |
| Africa            | 2.1%  | 6.7%  |
| Middle East       | 0.0%  | 5.3%  |
| Caribbean         | 1.4%  | 4.0%  |
| Antarctica        | 0.0%  | 2.7%  |
| South America     | 4.2%  | 2.7%  |
| Australia/Oceania | 1.4%  | 1.3%  |
| Central America   | 8.5%  | 1.3%  |
| N                 | 71    | 75    |

Table 4: International Markets by Year

#### TRAVEL TO THE HILTON HEAD ISLAND / BLUFFTON AREA

Within the last 12 months have you traveled or taken a vacation?<sup>1</sup>



|     | 2019  | 2021  |
|-----|-------|-------|
| Yes | 94.3% | 80.4% |
| No  | 5.7%  | 19.6% |
| N   | 1,684 | 2,084 |

TABLE 5: Travel Frequency by Year

Did you visit Hilton Head Island, SC or Bluffton, SC in the last 12 months?<sup>1</sup>



|     | 2019  | 2021  |
|-----|-------|-------|
| Yes | 56.4% | 58.1% |
| No  | 43.6% | 41.9% |
| N   | 1,713 | 2,084 |

TABLE 6: Hilton Head Island Area Visitation by Year

<sup>&</sup>lt;sup>1</sup> In the previous report, these questions asked about the last 18 months instead of the last 12 months.

#### **HILTON HEAD ISLAND VISITORS**

#### Was that your first time visiting Hilton Head Island?



|     | 2019  | 2021<br>(Overnight) | 2021 (Day trip) |
|-----|-------|---------------------|-----------------|
| Yes | 12.5% | 38.5%               | 57.8%           |
| No  | 87.5% | 61.5%               | 42.2%           |
| N   | 946   | 991                 | 45              |

TABLE 7: First Time Visitor vs. Repeat Visitor by Year

Approximately how long before your trip to Hilton Head Is