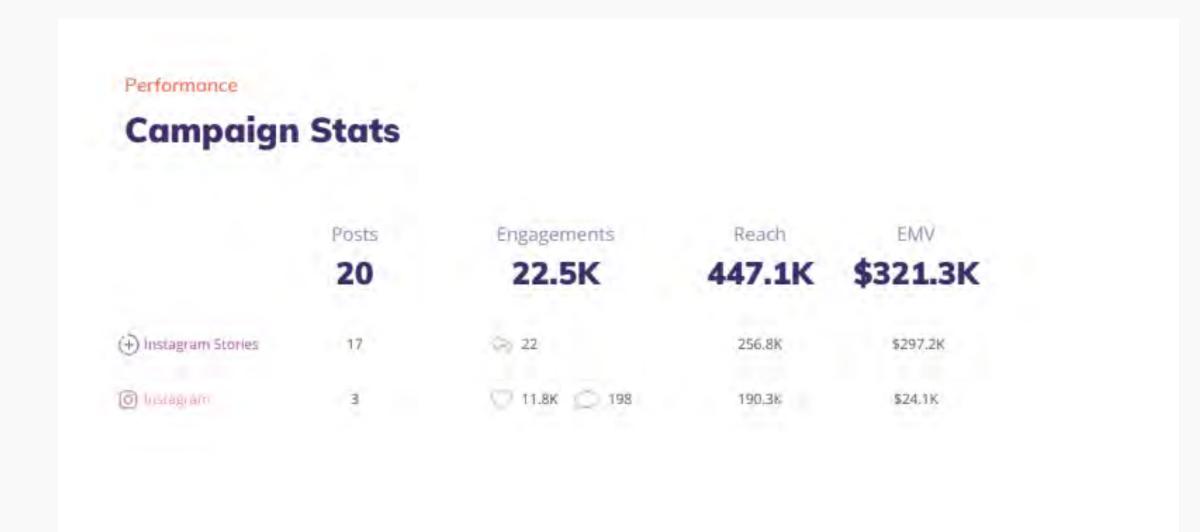

#### Total combined efforts related to promotion of festival and events:

Pageviews: 123,060

Display Ad Impressions: 5,859,224

Display Ad Clicks: 18,749

Social Impressions: 6,059,836Social Engagements: 26,940

Social Clicks: 84,056