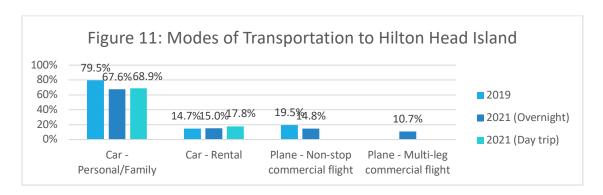

#### Those Who Traveled to Hilton Head Island

1. Top reasons for choosing Hilton Head Island as a destination

- Visiting beaches (75.4%)
- Relaxation (51.5%)
- Spending time with family (46.6%)
- Biking (16.4%)
- Golf (13.7%)
- Culinary experiences (12.2%)
- 2. Average group size
  - Overnight visitors (3.8)
  - Day trip visitors (2.1)
- 3. Mode of Transportation
  - Personal/family car (67.6%)
  - Air service (22.5%)
- 5. Average length of stay (6.7 nights)
  - Villa rental (7.9 nights)
  - Hotel (5.5 nights)
  - Timeshare (8.3 nights)
  - Second homeowners (10.4 nights)
- 7. Top five most appealing experiences for leisure trips/vacations were:
  - Beaches (91.3%)
  - Relaxation & Rejuvenation (88.8%)
  - Passive outdoor adventures (76.7%)
  - Historical attractions (73.7%)
  - Romantic couple-getaways (70.6%)