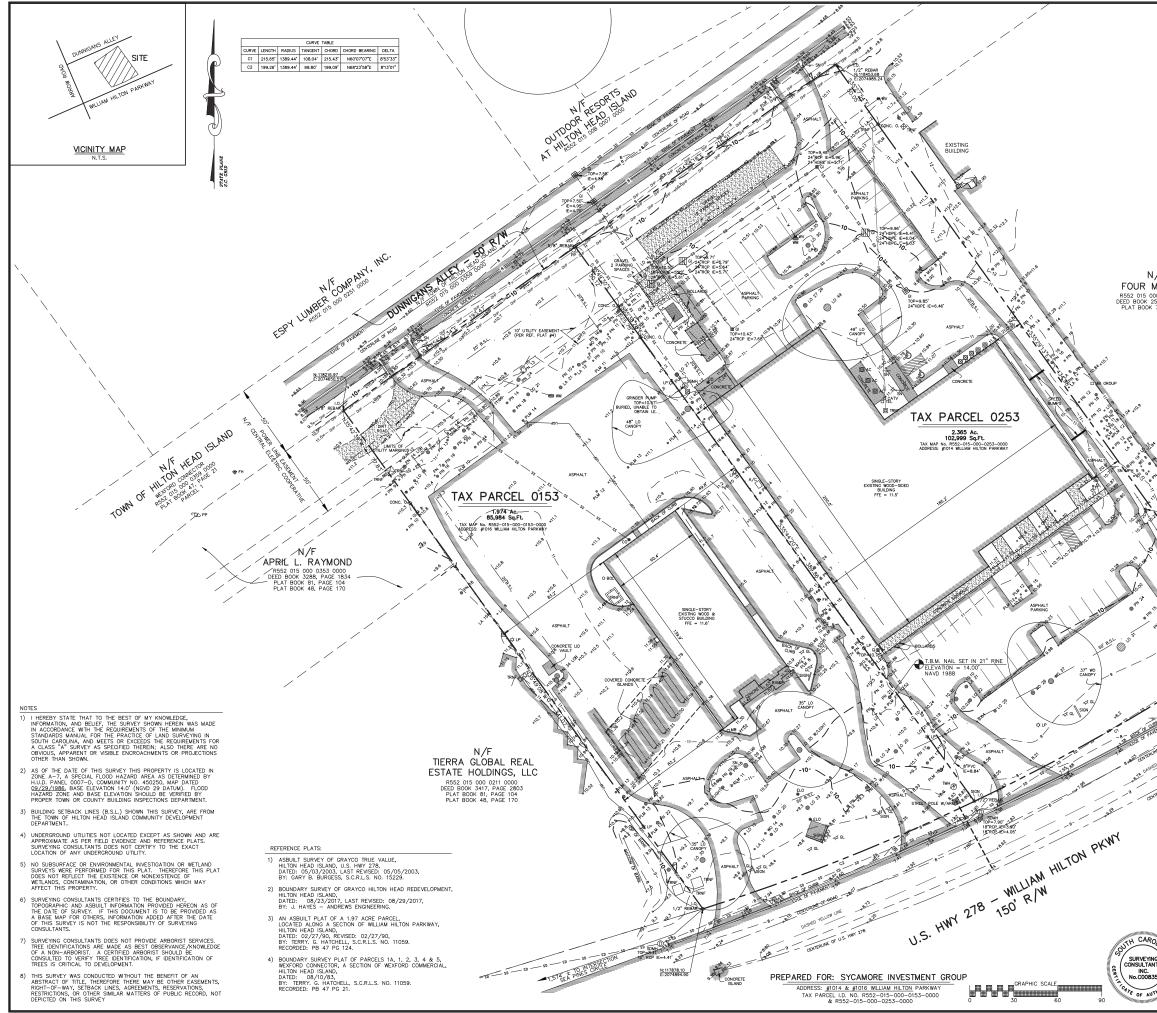

The project involves one 2.365-acre parcel, 1014 William Hilton Parkway, found in the Light Commercial (LC) zoning district. The property contains no wetlands or critical lands and is within the A7 flood zone with a minimum base flood elevation of 15 MSL. Primarily accessed on the southern frontage from Wm. Hilton Parkway (US 278), a Town arterial, and backed by Dunnagan's Alley to the north, the property is beset by LC district properties on the western (Palmetto Goodwill) and eastern (Panera Bread shopping center) boundaries. A 50' Santee Cooper overhead powerline easement runs along the Dunnagan's Alley frontage. Per as-built survey, the site contains 2 specimen-sized trees and 4 significant-sized trees as designated by standards in the Town's Land Management Ordinance (LMO). Finally, the parcel contains a vacant commercial building approximately 28,000 SF in area with associated impervious parking and service areas.

The Town of Hilton Head has laid the groundwork for careful site planning by valuing existing specimen trees, overall canopy and limiting disturbance within site buffers. Twenty-foot (20') side and rear building setbacks and 50' arterial setbacks, along with 20' street (Dunnagan's Alley) and 50' arterial (US 278) buffer will pull building mass behind existing tree canopy and provide room for additional planted areas. The specimen and significant trees will have Town mandated 15' tree protection zone around trunk. The placement of proposed buildings and parking seeks to use existing impervious areas left vacant by the demolition of the existing building and asphalt, retaining as much tree canopy as possible, especially within the 50' wide US 278 buffer and building setback area. The final construction will remain below existing site impervious coverage, let alone below the LC district allowed 60% total impervious area. The existing underground detention will be used to the greatest extent possible and expanded as necessary. In addition, the project will reduce the curb cut access points on Wm. Hilton Parkway from two down to one, while still utilizing the Dunnagan's Alley curb cut to alleviate vehicular circulation. The self-storage use is a low vehicular volume operation, however the driveway will be improved to better accommodate moving trucks. The Wm. Hilton Parkway buffer frontage will retain space for future Town constructed multi-use pathway, and upon completion, the campus will connect to with a sidewalk to the office area.