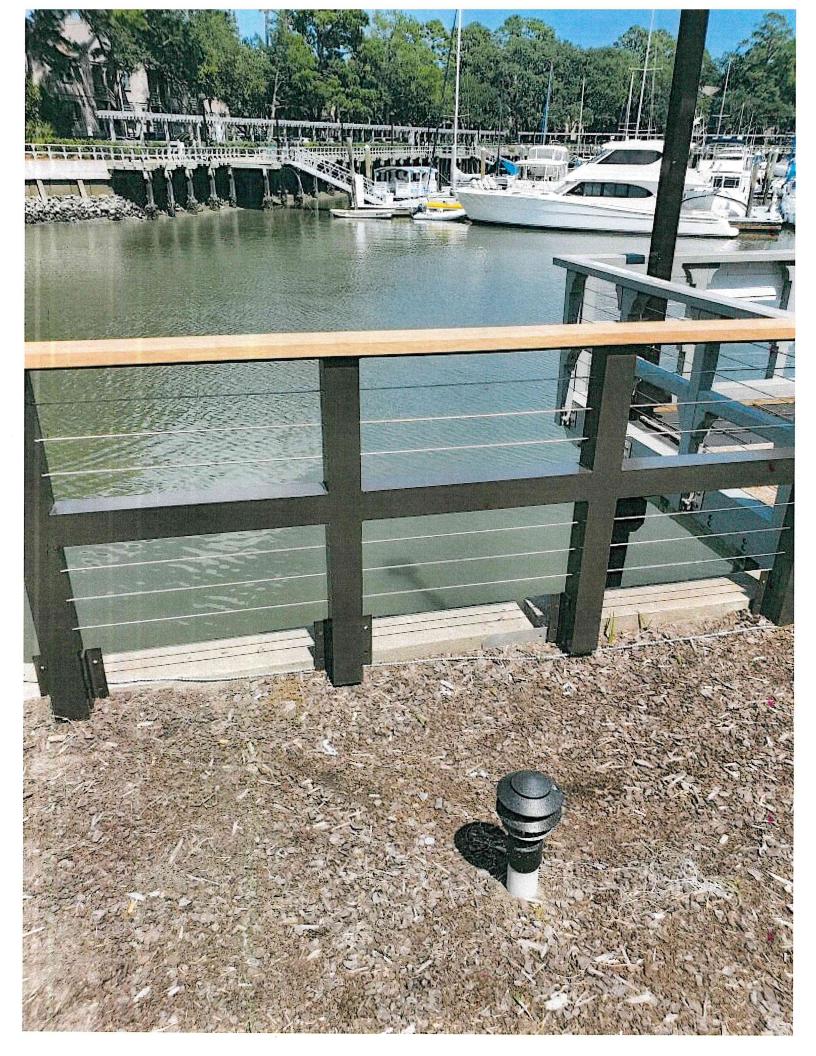

9/01/2020

Project Shelter Cove Rail Replacement

To whom it may concern,

Please see attached application for review to change out all railing located at Shelter Cove Harbor adjacent to marina. The rail provides safety between common walkway around marina owned by Shelter Cove Company and the water's edge. The existing rail is 30 plus years old that has been maintained to standard but needs to be replaced to code. The original plan was to replace as designed but with new code and design rail is inadequate. With this reason a Collins Engineering was hired to design a rail to match using timber but after a section was re-placed the material had some issues that is affecting longevity and ascetics. So, at this time Shelter Cove Company would like to request using aluminum rail powder coated bronze with cable inserts to meet code and Garapa wood cap. Garapa (also known as <u>Apuleia Leiocarpa</u>, Brazilian Ash, Grapia, Amarealao, Marotoa, Muiratua, Muirajuba) is one of the finest quality hardwoods available that features a fine-grained timber that is light yellow to a warm golden hue. Garapa is an exotic hardwood that is naturally resistant to rot, decay and insect attack. Garapa is naturally scratch resistant which allows the surface to remain smooth for many years, making Garapa an perfect wood for exterior decking. Garapa offers a 30+ year lifespan without preservatives! Our Garapa decking is responsibly harvested from managed forest to provide a truly renewable

resource. Garapa is comparable to Ipe and is available at a fraction of the cost. We ship our Garapa decking products direct to your home or job site.

Reasons for request to replace timber with aluminum.

- 1. Dense timber which was used originally is impossible to supply.
- 2. The timber has twisted/cupped and rotated rail outward.
- 3. Timber has checked in almost all areas and is already cracking brackets.
- 4. Cost of timber is 1/3 more cost.
- 5. Maintenance/ painting is a continuous with timber and costly.
- 6. Aluminum rail has 5 year warranty on coating and can be repaired.
- 7. Cable rail within the aluminum keeps a constant strain compared to wood and does not sag.
- 8. Garapa wood cap on top of aluminum rail is cooler in summer compared to wood painted grey.
- 9. Aluminum rail has longevity and is more adequate in design to meet engineers load calculation's per IBC 1607. 8.1.1 of 200 pounds.

Staff is not opposed to the use of a metal rail and is excited about the use of a wood for the hand rail. Because this railing is a major part of the Shelter Cove boardwalk, there remains major questions about the railing design and coordination of the railing in the existing "streetscape" (for lack of a better word). Staff recommends denial for the following reasons;

- 1. The proposed bronze does not coordinate with the existing pergolas on the bridge and at the Disney resort,
- 2. The proposed bronze does not coordinate with existing benches, planters, trash receptacles, camera poles and stair rails on the boardwalk,
- 3. The proposed railing design is two dimensional and lacks the detail found in the existing railing,
- 4. No dimensioned details were submitted.

### **APPLICATION MATERIAL**

| DRB REQUIREMENTS                                     | Complies<br>Yes | No          | Not Applicable | Comments or Conditions                                                                                                                                                |  |  |
|------------------------------------------------------|-----------------|-------------|----------------|-----------------------------------------------------------------------------------------------------------------------------------------------------------------------|--|--|
| Dimensioned Details and of Sections                  |                 | $\boxtimes$ |                | <ol> <li>There is no dimensioned detail of the new<br/>railing submitted.</li> <li>There is not detail of how the railing is<br/>attached to the existing.</li> </ol> |  |  |
| New Building Details Match Existing Building Details |                 | $\boxtimes$ |                | Metal is not a material commonly used on the boardwalk at Shelter Cove.                                                                                               |  |  |

# ARCHITECTURAL DESIGN DESIGN GUIDE/LMO CRITERIA Complies Yes Not Not Applicable Comments or Conditions Utilizes natural materials and colors Image: Complies Yes Image: Complies Yes Image: Complies Yes The proposed predominately metal railing will be replacing a wood railing.

### **MISC COMMENTS/QUESTIONS**

| 1. | Staff is not opposed to the use of metal instead of wood railing however the proposed design of the metal rail lacks the character of the wood railing |
|----|--------------------------------------------------------------------------------------------------------------------------------------------------------|
|    | (chamfered horizontal beam, block handrail braces and chamfered base beam). More detail (but maybe not the same detail as the wood fence) should be    |
|    | added to the design of the metal railing. Staff suggest the applicant consider a metal railing design that takes advantage of the material (metal),    |
|    | consistent with the aesthetic of Shelter Cove Harbor instead of mimicking the old wood railing design.                                                 |

- 2. Railing design observations:
  - a. The middle horizontal appears / feels heavy.
  - b. The handrail appears too thin and not substantial enough.
- 3. Will the new metal rail system include a foot rail?
- 4. The grey color of the existing railing system coordinates with the majority of other elements on the boardwalk (planters, pergolas, sign posts, trash receptacles). How will the proposed bronze color work, does it work in this system / color scheme? The applicant should consider a grey or warm grey finish.

5. Will the grappa wood handrail weather to a grey patina?