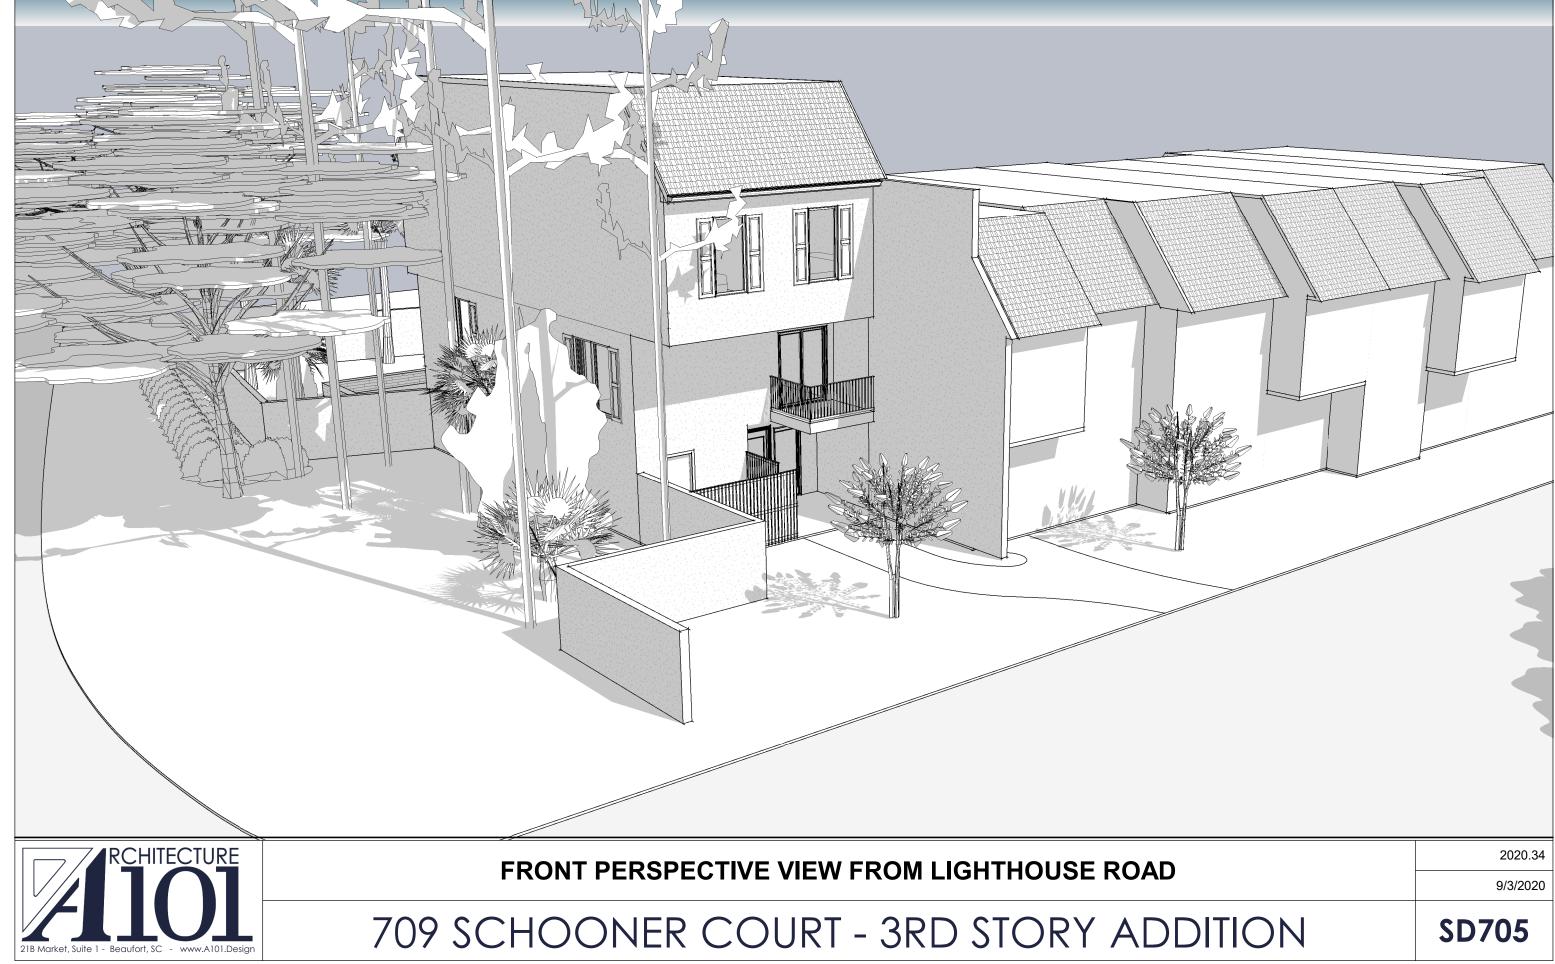

### Project: 709 Schooner Court, Hilton Head Island, South Carolina

Please accept this design information for proposed third floor addition to the existing two story townhouse at 709 Schooner Court.

### **PROJECT DESCRIPTION**

This project will add a third floor to the existing two-story townhouse at 709 Schooner Court in Harbour Town. Several other units within the Schooner Court development have successfully added a third story to their existing townhouses and this renovation follows their example. The architecture is designed to match and blend in with the adjacent community buildings. The materials and windows will match the existing systems in type, size, style, and color. The stucco will be painted to match the new regime color scheme when approved by the DRB.

## 709 SCHOONER COURT - 3RD STORY ADDITION