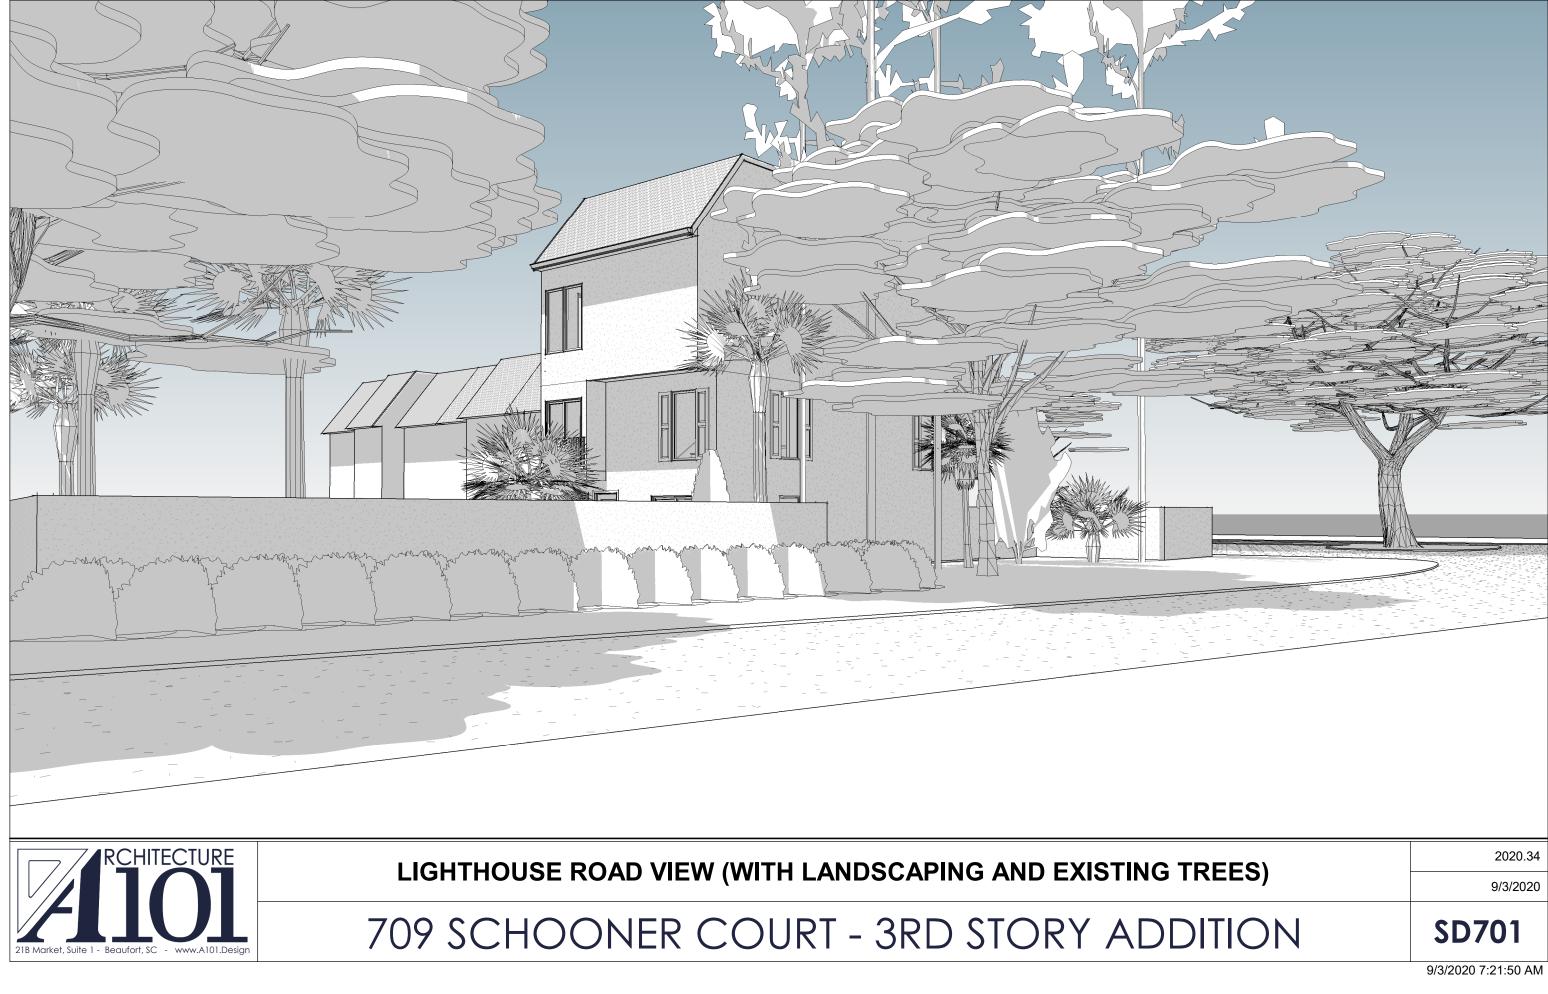

### Project: 709 Schooner Court, Hilton Head Island, South Carolina

Please accept this design information for proposed third floor addition to the existing two story townhouse at 709 Schooner Court.

### **PROJECT DESCRIPTION**

This project will add a third floor to the existing two-story townhouse at 709 Schooner Court in Harbour Town. Several other units within the Schooner Court development have successfully added a third story to their existing townhouses and this renovation follows their example. The architecture is designed to match and blend in with the adjacent community buildings. The materials and windows will match the existing systems in type, size, style, and color. The stucco will be painted to match the new regime color scheme when approved by the DRB.