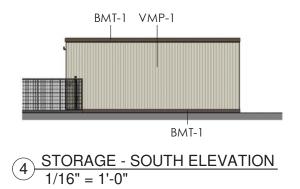

### **Conceptual DRB Narrative**

Wm. Hilton Parkway Self Storage 1014 Wm. Hilton Parkway (US Highway 278), Hilton Head Island, SC 29928

This project proposes to repurpose the former GrayCo Hardware property into a multi-story climate controlled self-storage campus aimed at serving the communities of Hilton Head's South End.

23 Promenade St. Ste 201 Bluffton, SC 29910 Tel: 843.757.7411 The design intent for the storage buildings are to meet the functional requirements of the facility, while adhering to the Towns design review requirements. The exterior materials on the elevation will be selected by the architect to address the highway corridor, break up the building mass, and provide interest to the facade. All mechanical equipment will be rooftop mounted and shielded from view. The site will be secured with fencing appropriate to the district and corridor. An at-grade loading zone will be located behind the building, including a 30' ramp necessary to access the elevated building slab. The first phase three-story climate controlled storage building will fall under the Light Commercial district height maximum of 45'. The future one-story non-climate controlled building will be built at grade and utilize the same façade palette of the larger building. Proposed plantings will screen and reduce the scale of the buildings by introducing overstory evergreen trees and shrub masses along both roadway frontages and the side property lines to supplement the existing vegetation to remain.