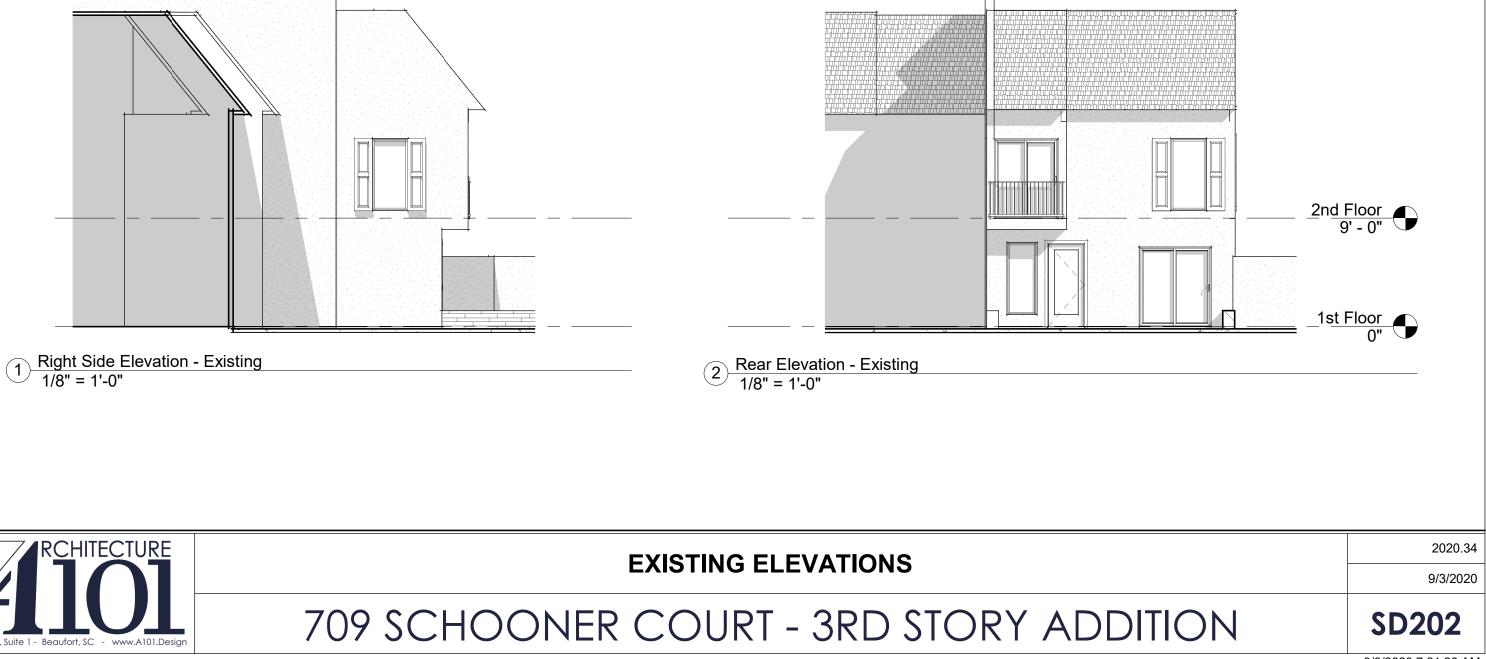

### Project: 709 Schooner Court, Hilton Head Island, South Carolina

Please accept this design information for proposed third floor addition to the existing two story townhouse at 709 Schooner Court.

### **PROJECT DESCRIPTION**

This project will add a third floor to the existing two-story townhouse at 709 Schooner Court in Harbour Town. Several other units within the Schooner Court development have successfully added a third story to their existing townhouses and this renovation follows their example. The architecture is designed to match and blend in with the adjacent community buildings. The materials and windows will match the existing systems in type, size, style, and color. The stucco will be painted to match the new regime color scheme when approved by the DRB.

### **SCHOONER COURT - ORIGINAL IMAGE**