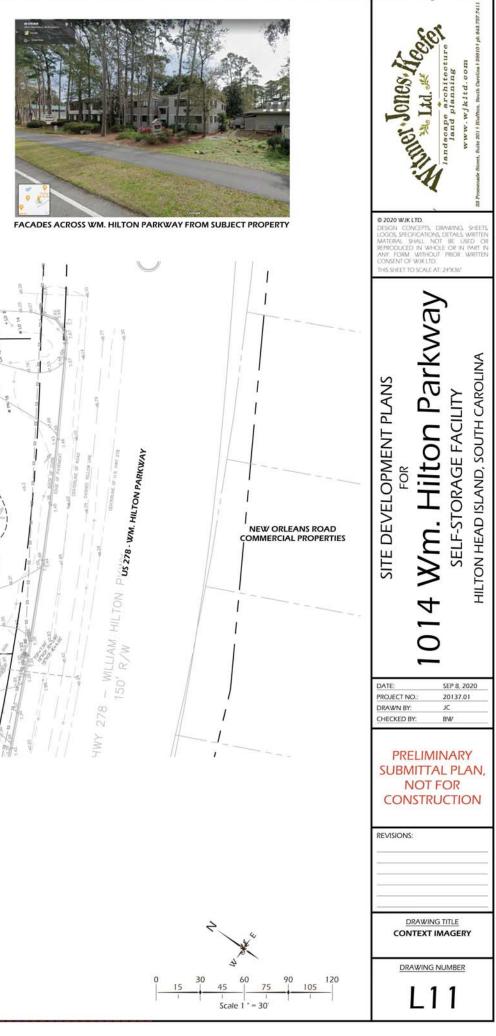

### **Conceptual DRB Narrative**

Wm. Hilton Parkway Self Storage 1014 Wm. Hilton Parkway (US Highway 278), Hilton Head Island, SC 29928

This project proposes to repurpose the former GrayCo Hardware property into a multi-story climate controlled self-storage campus aimed at serving the communities of Hilton Head's South End.

The project involves one 2.365-acre parcel, 1014 William Hilton Parkway, found in the Light Commercial (LC) zoning district. The property contains no wetlands or critical lands and is within the A7 flood zone with a minimum base flood elevation of 15 MSL. Primarily accessed on the southern frontage from Wm. Hilton Parkway (US 278), a Town arterial, and backed by Dunnagan's Alley to the north, the property is beset by LC district properties on the western (Palmetto Goodwill) and eastern (Panera Bread shopping center) boundaries. A 50' Santee Cooper overhead powerline easement runs along the Dunnagan's Alley frontage. Per as-built survey, the site contains 2 specimen-sized trees and 4 significant-sized trees as designated by standards in the Town's Land Management Ordinance (LMO). Finally, the parcel contains a vacant commercial building approximately 28,000 SF in area with associated impervious parking and service areas.

Sincerely, Judd Carstens, RLA

Attachment

VEGETATED BUFFER ACROSS DUNNAGAN'S ALLEY

PANERA TO EAST OF SUBJECT PROPERTY

FACADES ACROSS WM. HILTON PARKWAY FROM SUBJECT PROPERTY

PROPERTIES TO THE SOUTH ACROSS WM. HILTON PARKWAY ARE VARIED IN ARCHITECTURE, SCALE, AND HEIGHT