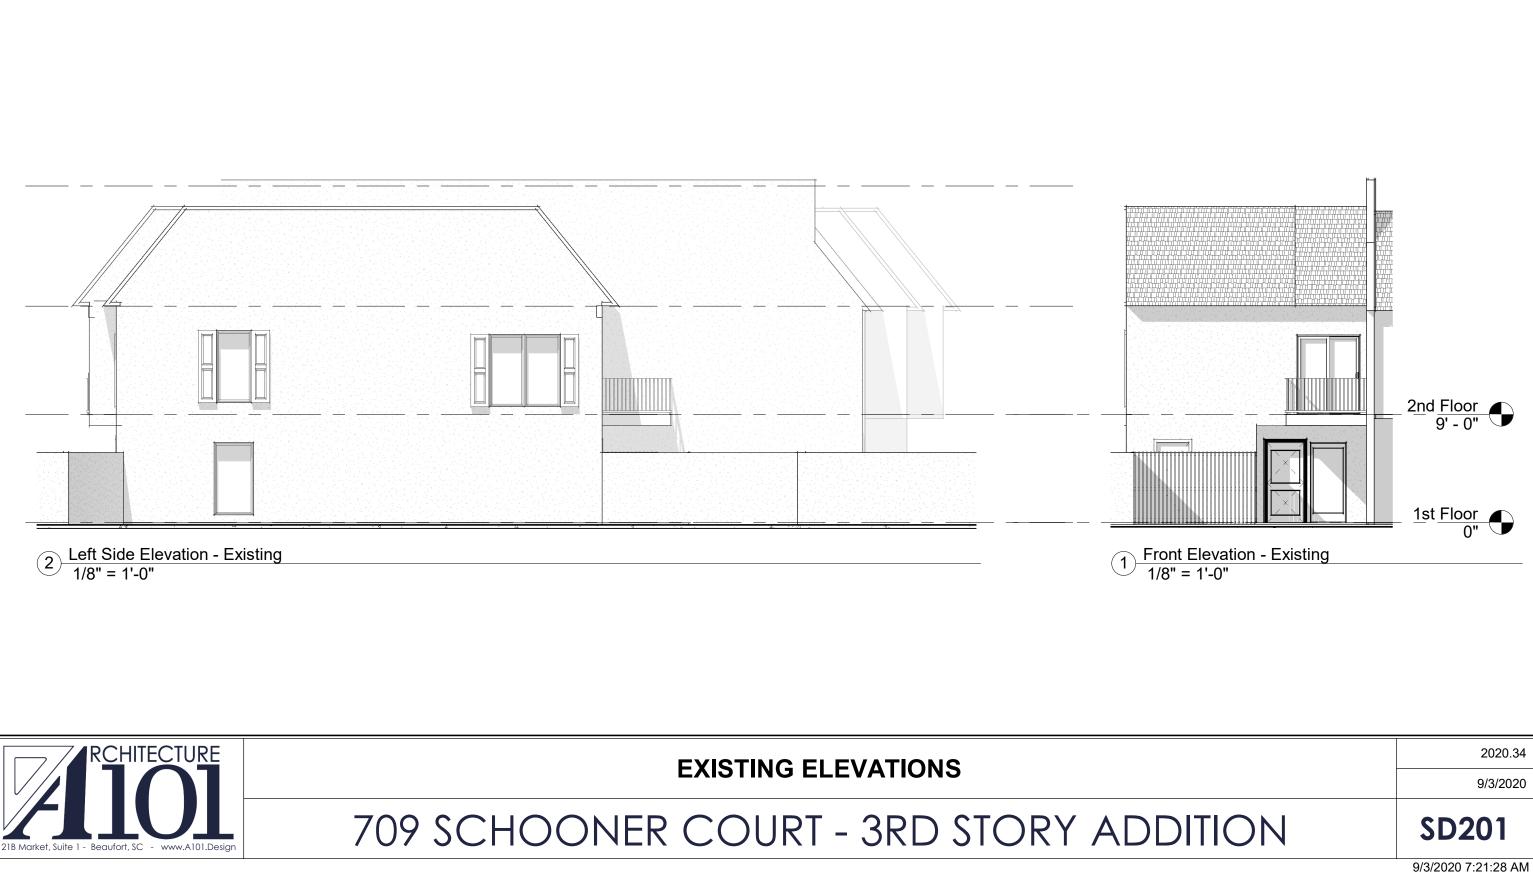

### Project: 709 Schooner Court, Hilton Head Island, South Carolina

Please accept this design information for proposed third floor addition to the existing two story townhouse at 709 Schooner Court.

### **PROJECT DESCRIPTION**

This project will add a third floor to the existing two-story townhouse at 709 Schooner Court in Harbour Town. Several other units within the Schooner Court development have successfully added a third story to their existing townhouses and this renovation follows their example. The architecture is designed to match and blend in with the adjacent community buildings. The materials and windows will match the existing systems in type, size, style, and color. The stucco will be painted to match the new regime color scheme when approved by the DRB.

### **SCHOONER COURT - ORIGINAL IMAGE**