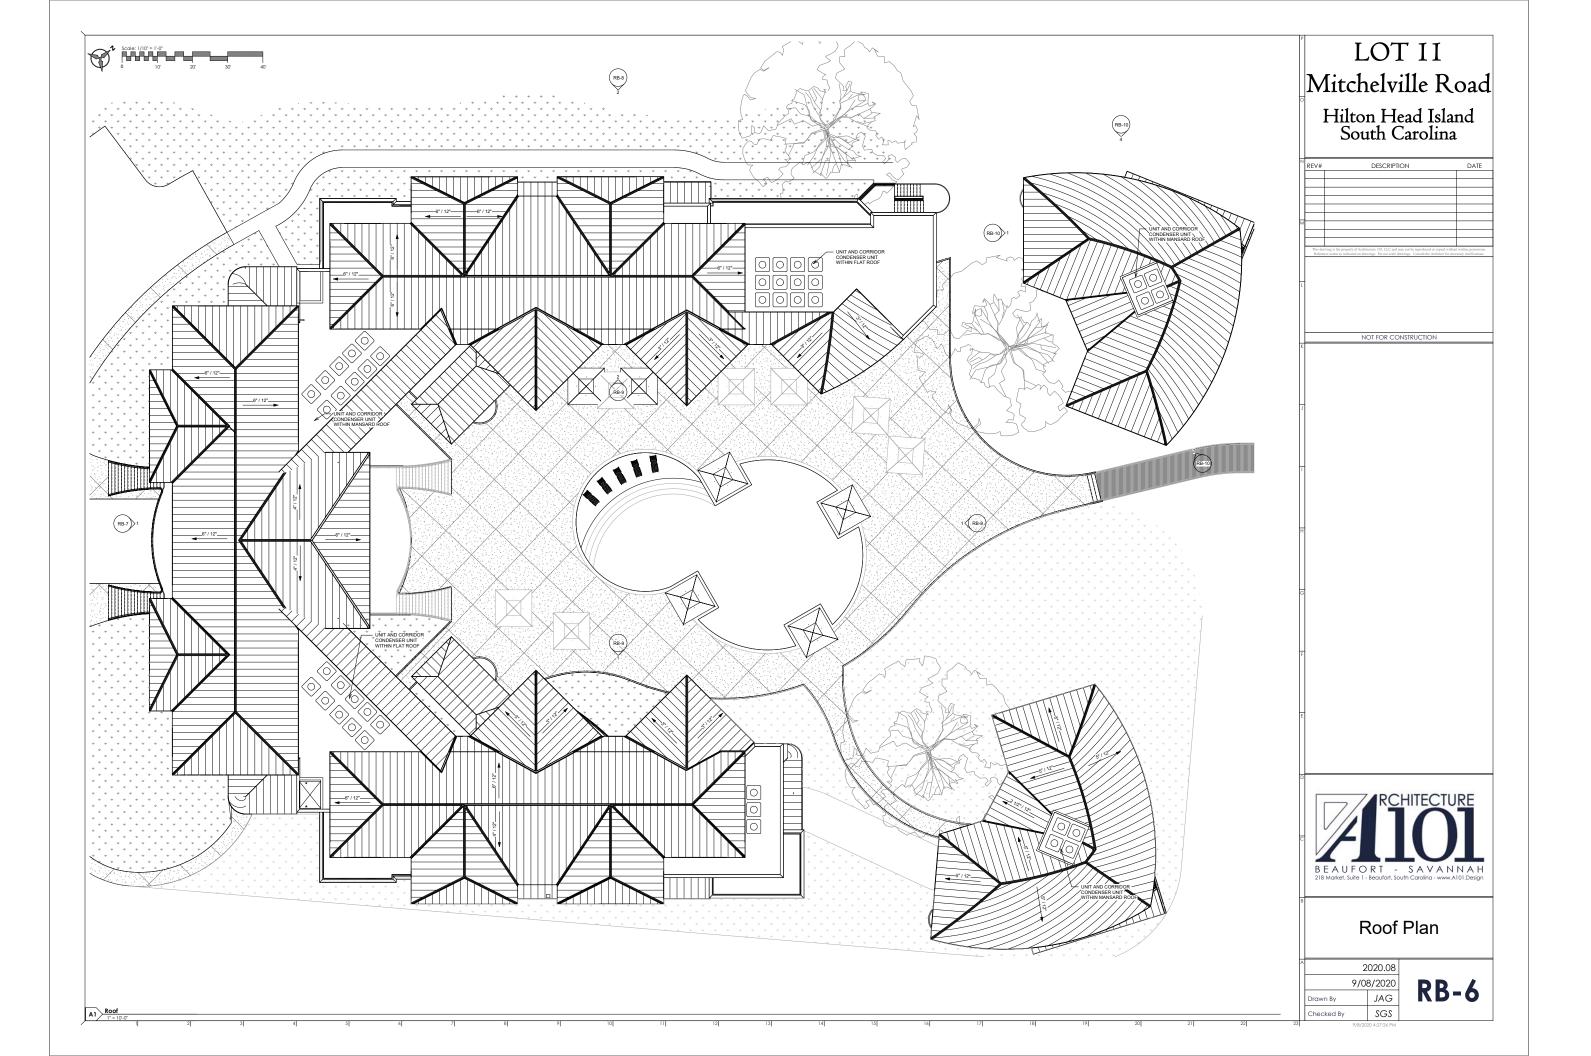

**PROJECT DESCRIPTION** 

This project will develop a new 45-unit multifamily building on Lot #11 on Mitchelville Road. The property has not been previously developed and is waterfront. The project proposes three buildings on the site. All buildings are podium style with a concrete structure on the first floor covering parking on the ground level. The four stories above the podium deck will be constructed of wood construction with fiber cement siding. The ground level parking will be screened with a slat wall fence at the perimeter and considerable foundation plantings. The roof will be metal and conceal mechanical units on the courtyard side of the roof.

| ARCHITECTURAL DESIGN                                                  |                 |             |                |                                                                                                                                                                                                                                                                                                                                                                      |
|-----------------------------------------------------------------------|-----------------|-------------|----------------|----------------------------------------------------------------------------------------------------------------------------------------------------------------------------------------------------------------------------------------------------------------------------------------------------------------------------------------------------------------------|
| DESIGN GUIDE/LMO CRITERIA                                             | Complies<br>Yes | No          | Not Applicable | Comments or Conditions                                                                                                                                                                                                                                                                                                                                               |
| Structure is designed to be appropriate to the neighborhood           |                 |             |                | During the Aug 21 <sup>st</sup> review the DRB suggested larger setbacks from the side property lines and lower building heights on the sides of the building.                                                                                                                                                                                                       |
| Design is unobtrusive and set into the natural environment            |                 |             |                | Is there existing vegetation that will soften the<br>building when viewed from the water? Provide photo<br>and specify area to be left undisturbed.                                                                                                                                                                                                                  |
| All facades have equal design characteristics                         |                 |             |                | At the Aug. 21 <sup>st</sup> meeting the DRB requested more articulation of the windows in the pool courtyard facing away from the ocean.                                                                                                                                                                                                                            |
| Has a strong roof form with enough variety to provide visual interest |                 |             |                | At the Aug. 21 <sup>st</sup> meeting the DRB request more<br>variation in the height to the roofline. This was<br>requested in an effort to add interest and mitigate the<br>building height. Little variation in the height of the<br>building is proposed. Based on the DRB's Aug. 21st<br>review comments the concern regarding the roofline<br>remains an issue. |
| Forms and details are sufficient to reduce the mass of the structure  |                 | $\boxtimes$ |                | See above                                                                                                                                                                                                                                                                                                                                                            |