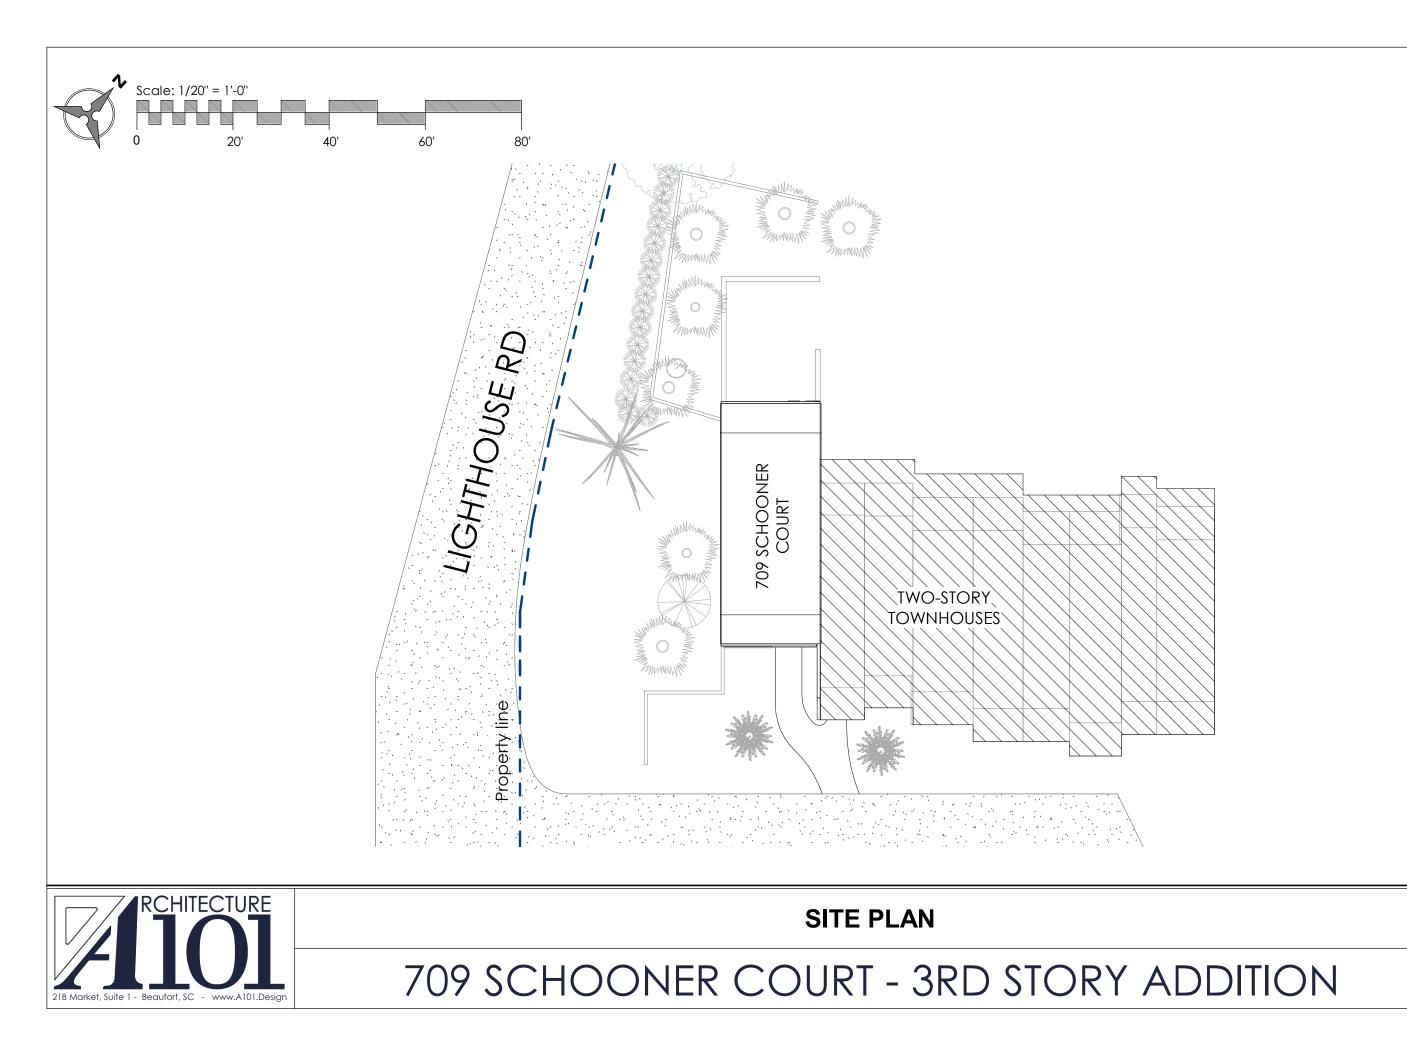

### Project: 709 Schooner Court, Hilton Head Island, South Carolina

Please accept this design information for proposed third floor addition to the existing two story townhouse at 709 Schooner Court.

### **PROJECT DESCRIPTION**

This project will add a third floor to the existing two-story townhouse at 709 Schooner Court in Harbour Town. Several other units within the Schooner Court development have successfully added a third story to their existing townhouses and this renovation follows their example. The architecture is designed to match and blend in with the adjacent community buildings. The materials and windows will match the existing systems in type, size, style, and color. The stucco will be painted to match the new regime color scheme when approved by the DRB.

## 709 SCHOONER COURT - 3RD STORY ADDITION