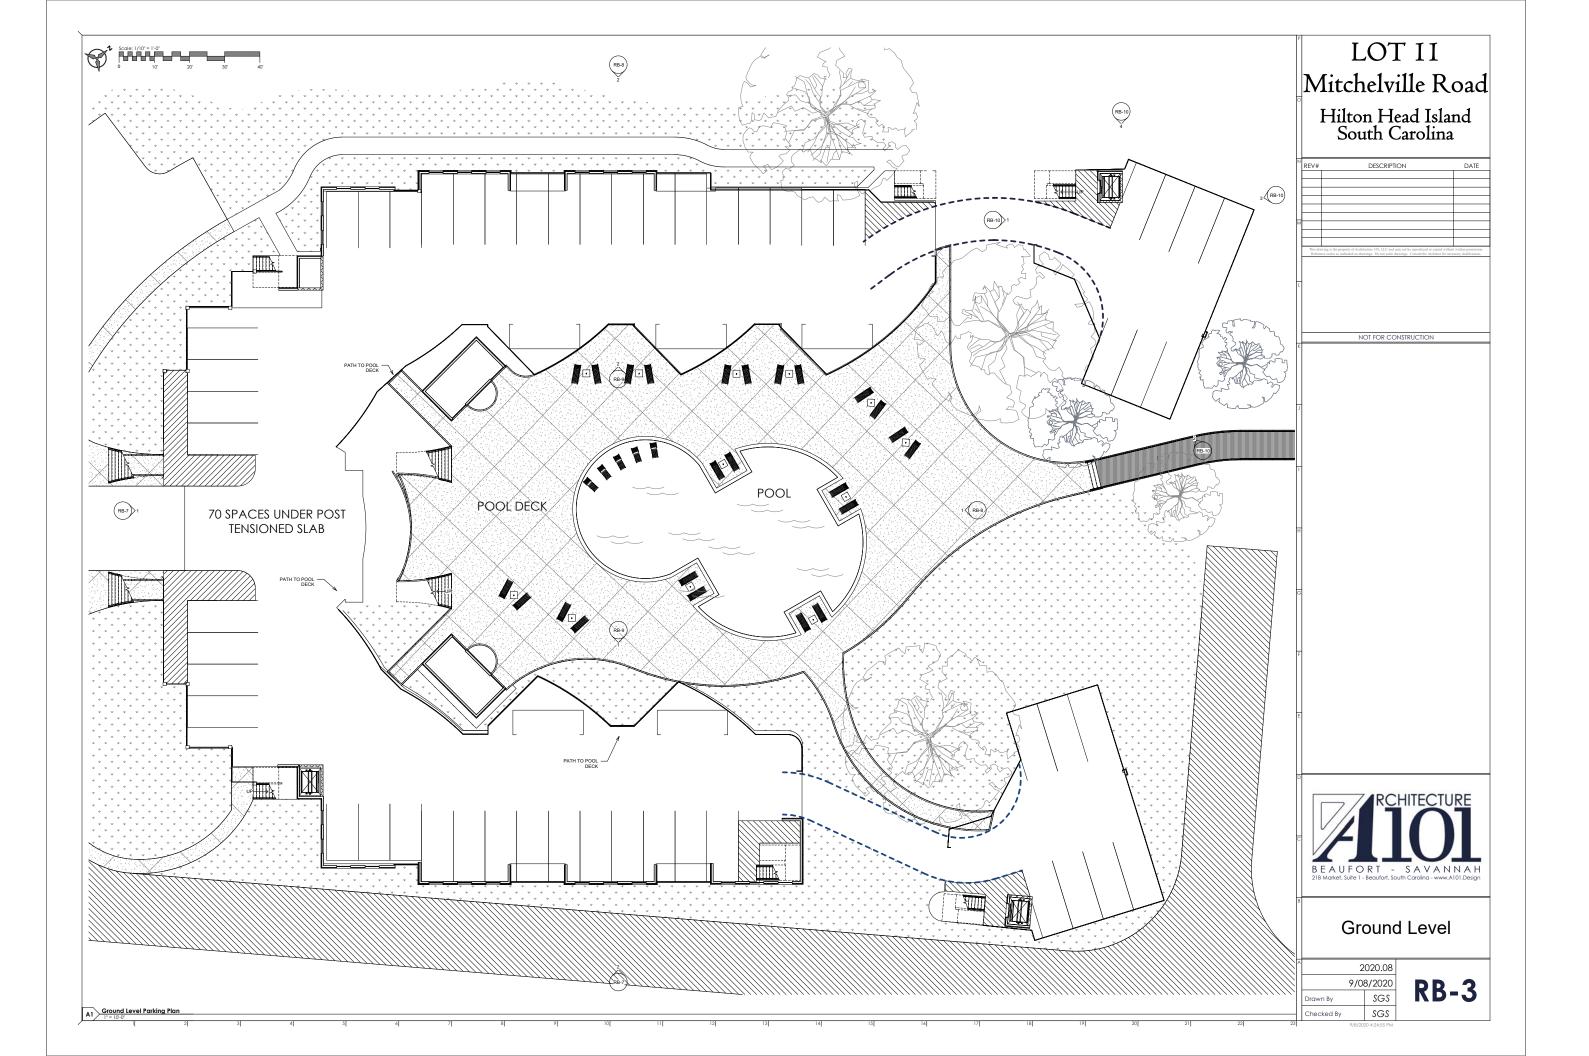

**PROJECT DESCRIPTION** 

This project will develop a new 45-unit multifamily building on Lot #11 on Mitchelville Road. The property has not been previously developed and is waterfront. The project proposes three buildings on the site. All buildings are podium style with a concrete structure on the first floor covering parking on the ground level. The four stories above the podium deck will be constructed of wood construction with fiber cement siding. The ground level parking will be screened with a slat wall fence at the perimeter and considerable foundation plantings. The roof will be metal and conceal mechanical units on the courtyard side of the roof.

The main building will have 37 total units and the main amenities spaces. The two oceanfront buildings will have four units each. There is a large pool deck with an amenity and bathroom building to support the pool. Beach access is also planned from the development.