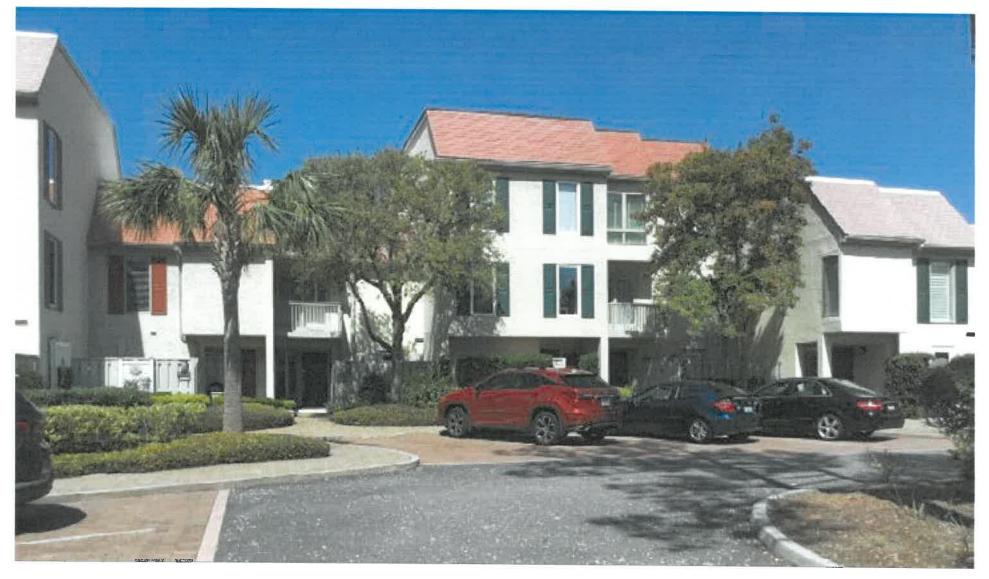

### Project: 709 Schooner Court, Hilton Head Island, South Carolina

Please accept this design information for proposed third floor addition to the existing two story townhouse at 709 Schooner Court.

### **PROJECT DESCRIPTION**

This project will add a third floor to the existing two-story townhouse at 709 Schooner Court in Harbour Town. Several other units within the Schooner Court development have successfully added a third story to their existing townhouses and this renovation follows their example. The architecture is designed to match and blend in with the adjacent community buildings. The materials and windows will match the existing systems in type, size, style, and color. The stucco will be painted to match the new regime color scheme when approved by the DRB.

### **SCHOONER COURT - ORIGINAL IMAGE**