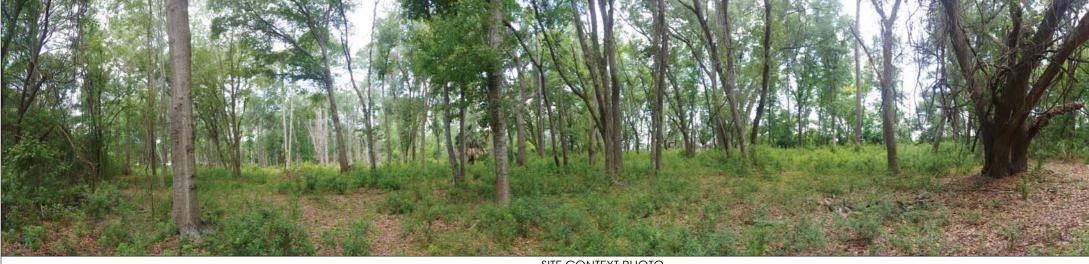

The site has a large area of wetlands on the Mitchelville Road side of the property and several specimen trees on the rear of the property. Considerable care has been given in the building design and layout to maintain as many of the large trees as possible.