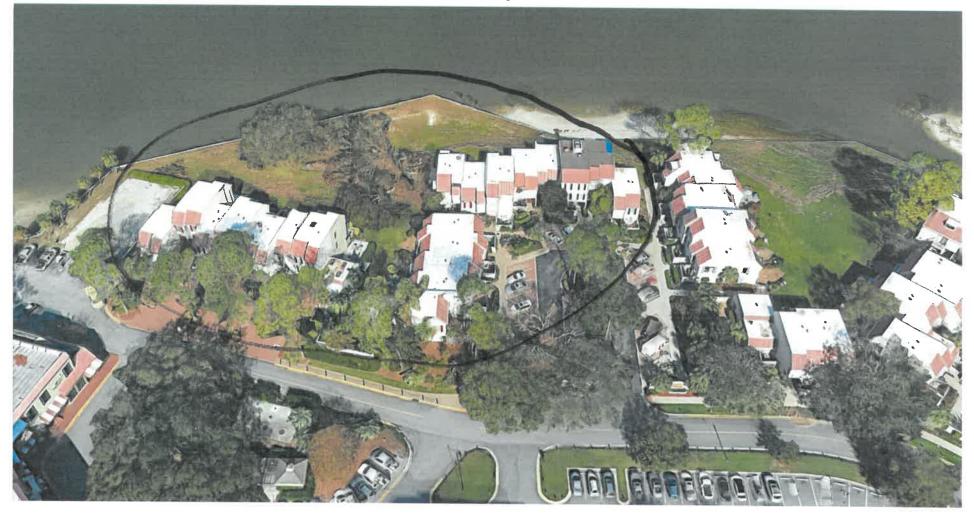

### Project: Mitchelville – Lot #11 | New Oceanfront Multifamily Development Mitchelville Road, Hilton Head Island, South Carolina

Please accept this design information for proposed multi-family project to be located on Mitchelville Road. This is a new build project on a previously undeveloped lot.

**PROJECT DESCRIPTION** 

This project will develop a new 45-unit multifamily building on Lot #11 on Mitchelville Road. The property has not been previously developed and is waterfront. The project proposes three buildings on the site. All buildings are podium style with a concrete structure on the first floor covering parking on the ground level. The four stories above the podium deck will be constructed of wood construction with fiber cement siding. The ground level parking will be screened with a slat wall fence at the perimeter and considerable foundation plantings. The roof will be metal and conceal mechanical units on the courtyard side of the roof.

The main building will have 37 total units and the main amenities spaces. The two oceanfront buildings will have four units each. There is a large pool deck with an amenity and bathroom building to support the pool. Beach access is also planned from the development.

The site has a large area of wetlands on the Mitchelville Road side of the property and several specimen trees on the rear of the property. Considerable care has been given in the building design and layout to maintain as many of the large trees as possible.