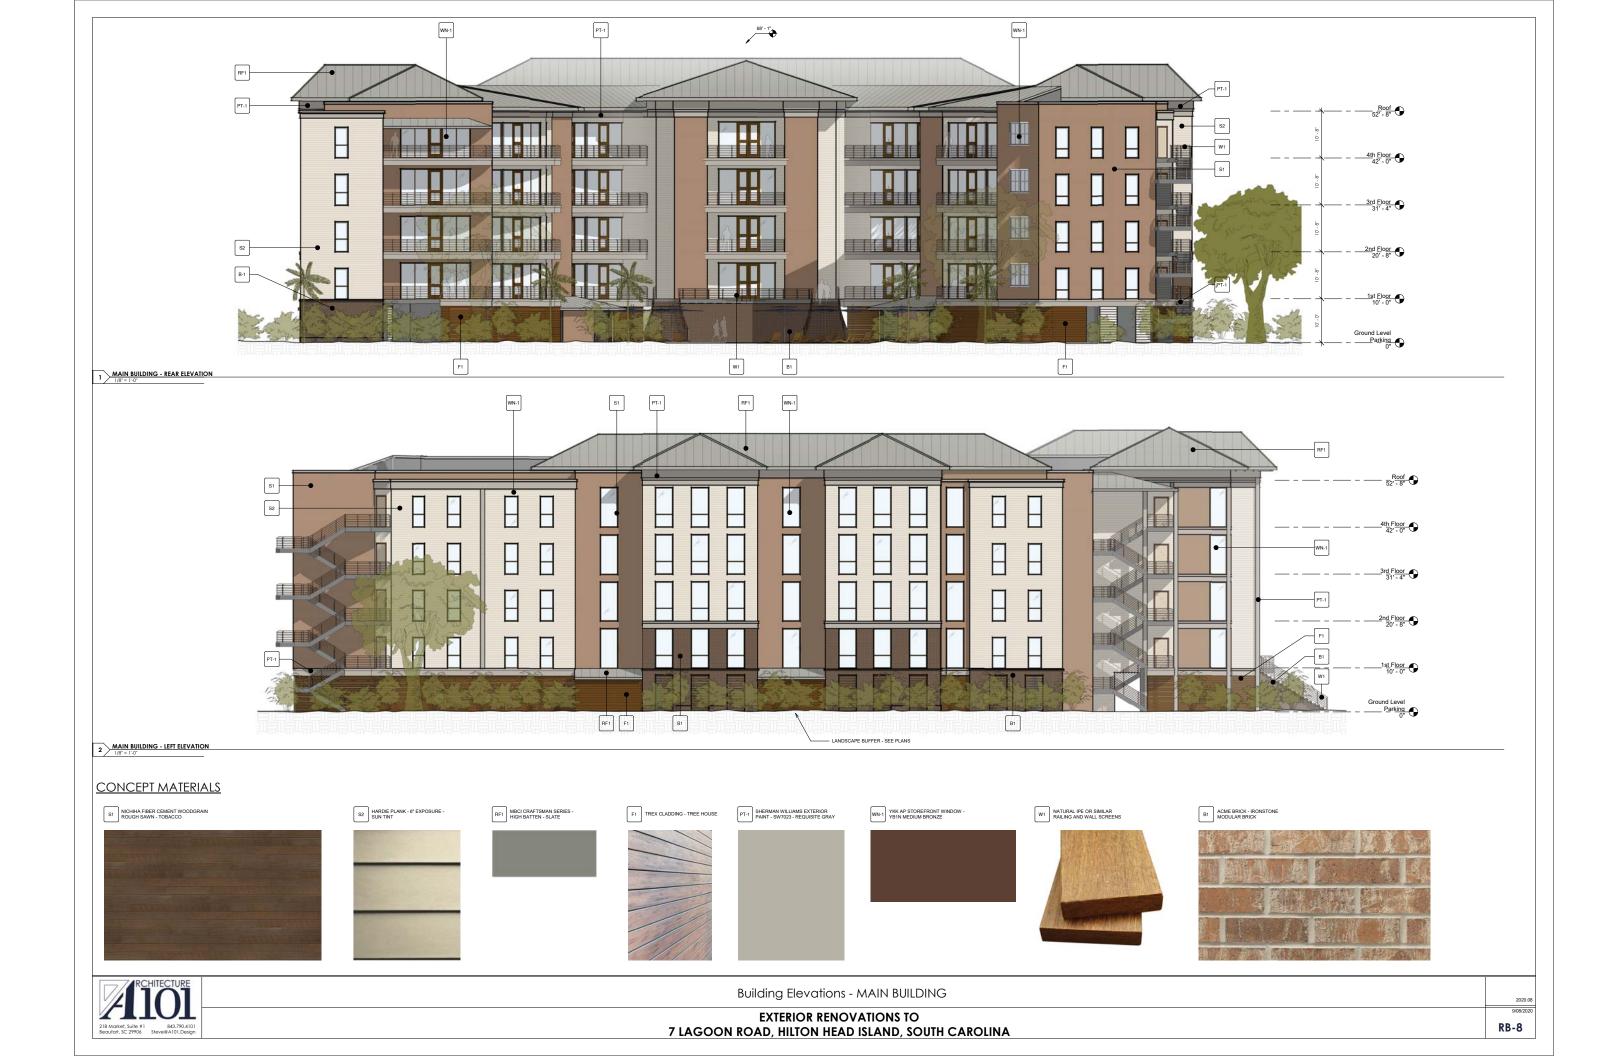

### Project: Mitchelville – Lot #11 | New Oceanfront Multifamily Development Mitchelville Road, Hilton Head Island, South Carolina

Please accept this design information for proposed multi-family project to be located on Mitchelville Road. This is a new build project on a previously undeveloped lot.

**PROJECT DESCRIPTION** 

This project will develop a new 45-unit multifamily building on Lot #11 on Mitchelville Road. The property has not been previously developed and is waterfront. The project proposes three buildings on the site. All buildings are podium style with a concrete structure on the first floor covering parking on the ground level. The four stories above the podium deck will be constructed of wood construction with fiber cement siding. The ground level parking will be screened with a slat wall fence at the perimeter and considerable foundation plantings. The roof will be metal and conceal mechanical units on the courtyard side of the roof.

The main building will have 37 total units and the main amenities spaces. The two oceanfront buildings will have four units each. There is a large pool deck with an amenity and bathroom building to support the pool. Beach access is also planned from the development.

The site has a large area of wetlands on the Mitchelville Road side of the property and several specimen trees on the rear of the property. Considerable care has been given in the building design and layout to maintain as many of the large trees as possible.