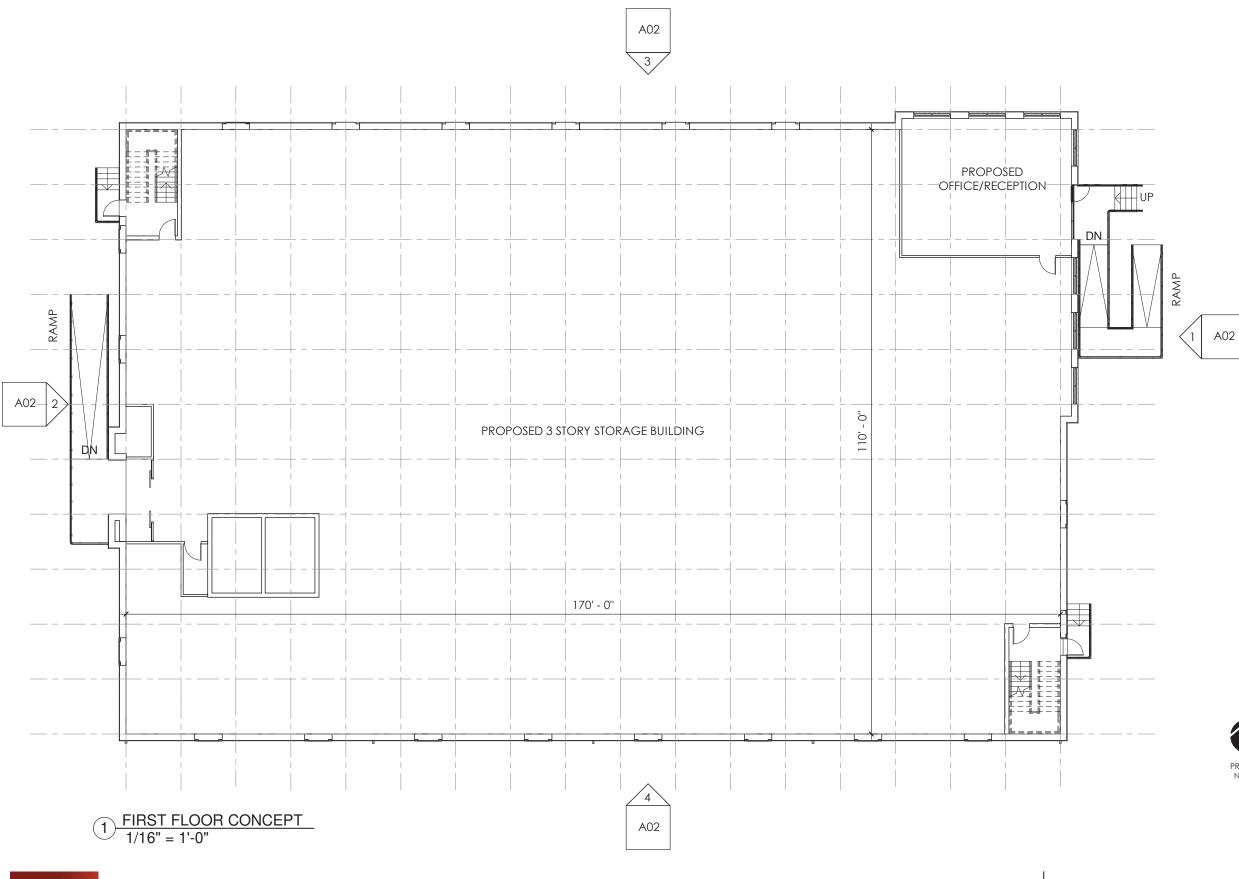

23 Promenade St. Ste 201 Bluffton, SC 29910 Tel: 843.757.7411 The design intent for the storage buildings are to meet the functional requirements of the facility, while adhering to the Towns design review requirements. The exterior materials on the elevation will be selected by the architect to address the highway corridor, break up the building mass, and provide interest to the facade. All mechanical equipment will be rooftop mounted and shielded from view. The site will be secured with fencing appropriate to the district and corridor. An at-grade loading zone will be located behind the building, including a 30' ramp necessary to access the elevated building slab. The first phase three-story climate controlled storage building will fall under the Light Commercial district height maximum of 45'. The future one-story non-climate controlled building will be built at grade and utilize the same façade palette of the larger building. Proposed plantings will screen and reduce the scale of the buildings by introducing overstory evergreen trees and shrub masses along both roadway frontages and the side property lines to supplement the existing vegetation to remain.