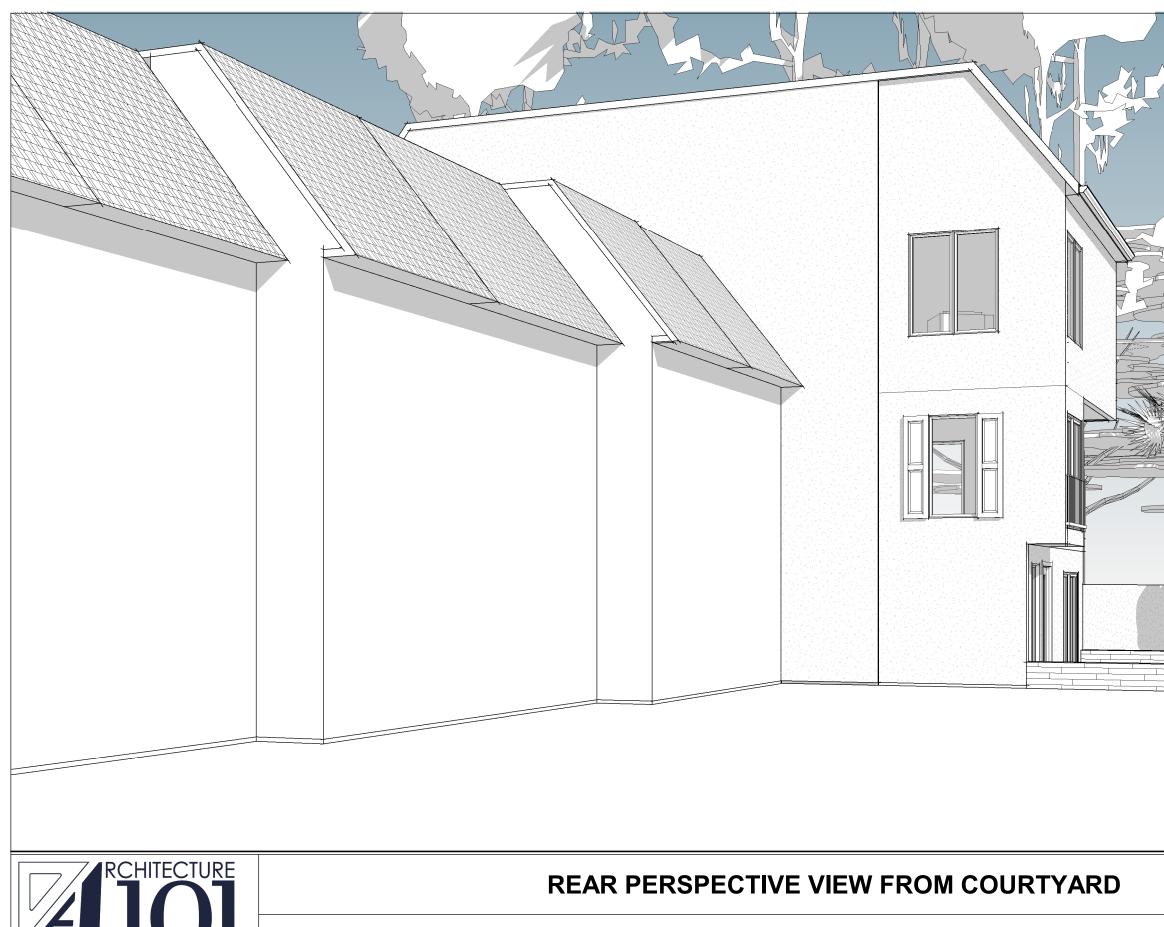

## 709 SCHOONER COURT - 3RD STORY AD

### **REAR PERSPECTIVE VIEW**

| DITION |
|--------|
|--------|

| D      | 2020.34             |
|--------|---------------------|
|        | 9/3/2020            |
| DITION | SD705               |
|        | 9/3/2020 7:22:16 AM |

### **DESIGN TEAM/DRB COMMENT SHEET**

The comments below are staff recommendations to the Design Review Board (DRB) and do NOT constitute DRB approval or denial.

| PROJECT NAME:       | Schooner Court 709                                   | DRB#: DRB-001793-2020 |
|---------------------|------------------------------------------------------|-----------------------|
| DATE: 09/09/2020    |                                                      |                       |
|                     |                                                      |                       |
| MISC COMMEN         | TS/QUESTIONS                                         |                       |
| 1 2                 | dow frame color to match the existing window frames. |                       |
| 2. Specify the shut | ter to match existing.                               |                       |
|                     |                                                      |                       |
|                     |                                                      |                       |
|                     |                                                      |                       |