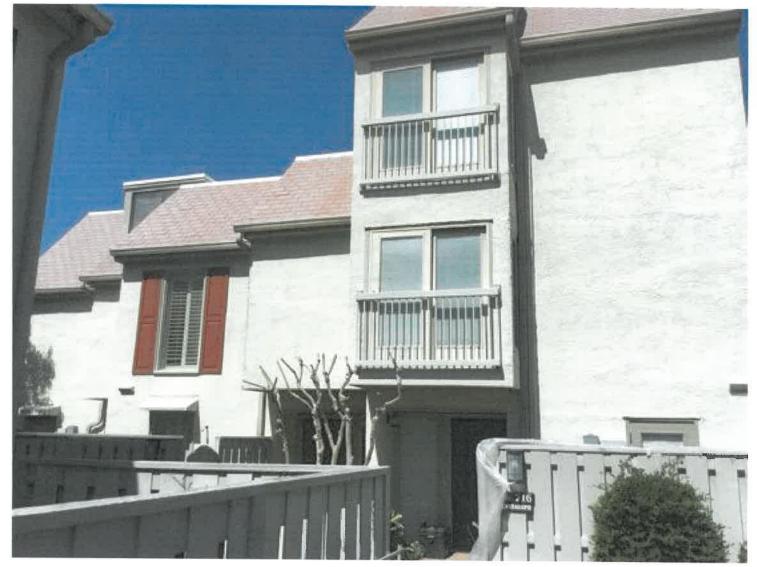

### Project: 709 Schooner Court, Hilton Head Island, South Carolina

Please accept this design information for proposed third floor addition to the existing two story townhouse at 709 Schooner Court.

### **PROJECT DESCRIPTION**

This project will add a third floor to the existing two-story townhouse at 709 Schooner Court in Harbour Town. Several other units within the Schooner Court development have successfully added a third story to their existing townhouses and this renovation follows their example. The architecture is designed to match and blend in with the adjacent community buildings. The materials and windows will match the existing systems in type, size, style, and color. The stucco will be painted to match the new regime color scheme when approved by the DRB.

### **REAR PERSPECTIVE VIEW**

| DITION |
|--------|
|--------|

| D      | 2020.34             |
|--------|---------------------|
|        | 9/3/2020            |
| DITION | SD705               |
|        | 9/3/2020 7:22:16 AM |