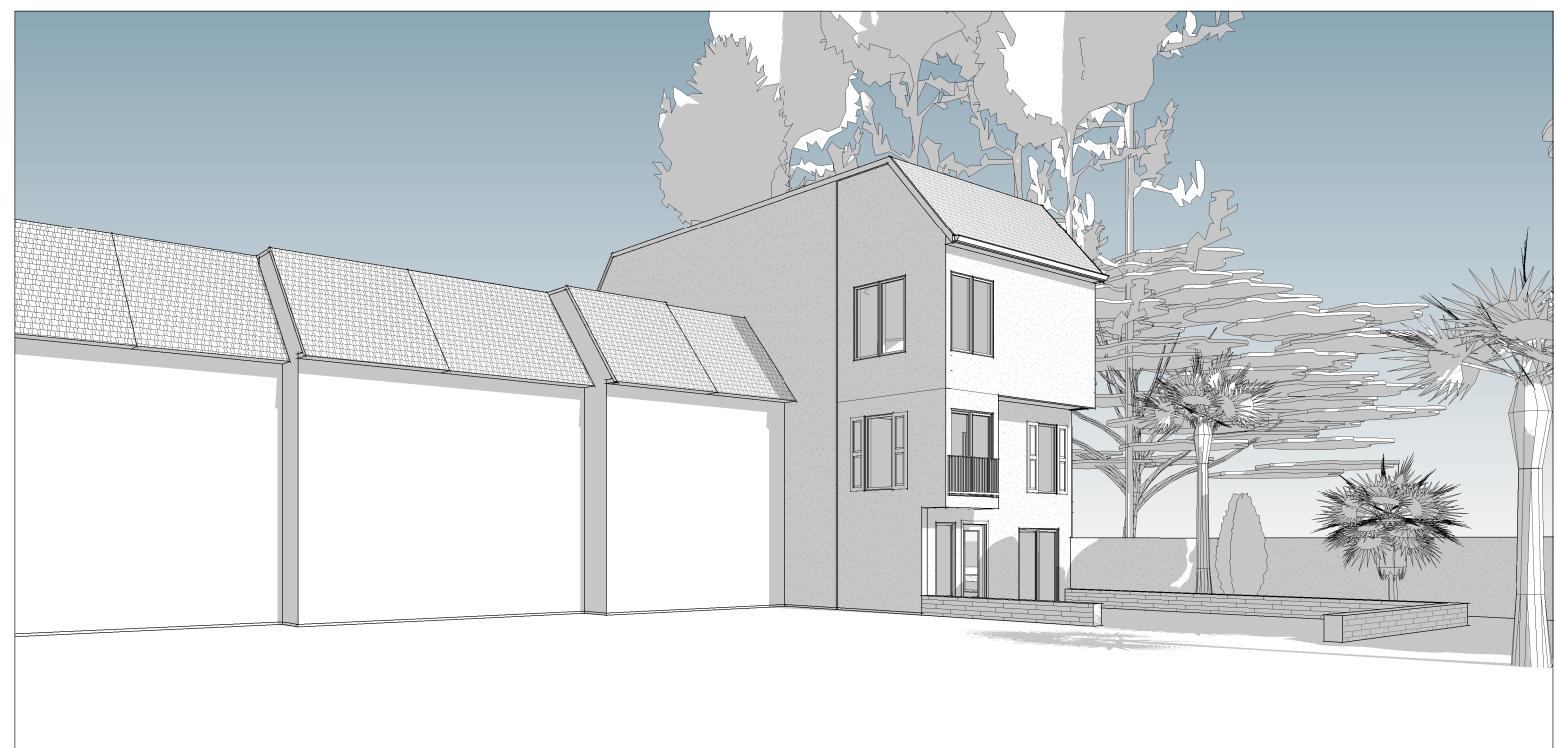

### Project: 709 Schooner Court, Hilton Head Island, South Carolina

Please accept this design information for proposed third floor addition to the existing two story townhouse at 709 Schooner Court.

### **PROJECT DESCRIPTION**

This project will add a third floor to the existing two-story townhouse at 709 Schooner Court in Harbour Town. Several other units within the Schooner Court development have successfully added a third story to their existing townhouses and this renovation follows their example. The architecture is designed to match and blend in with the adjacent community buildings. The materials and windows will match the existing systems in type, size, style, and color. The stucco will be painted to match the new regime color scheme when approved by the DRB.

## 709 SCHOONER COURT - 3RD STORY AD

### **REAR PERSPECTIVE VIEW**

| DITION |
|--------|
|--------|

| D      | 2020.34             |
|--------|---------------------|
|        | 9/3/2020            |
| DITION | SD705               |
|        | 9/3/2020 7:22:16 AM |