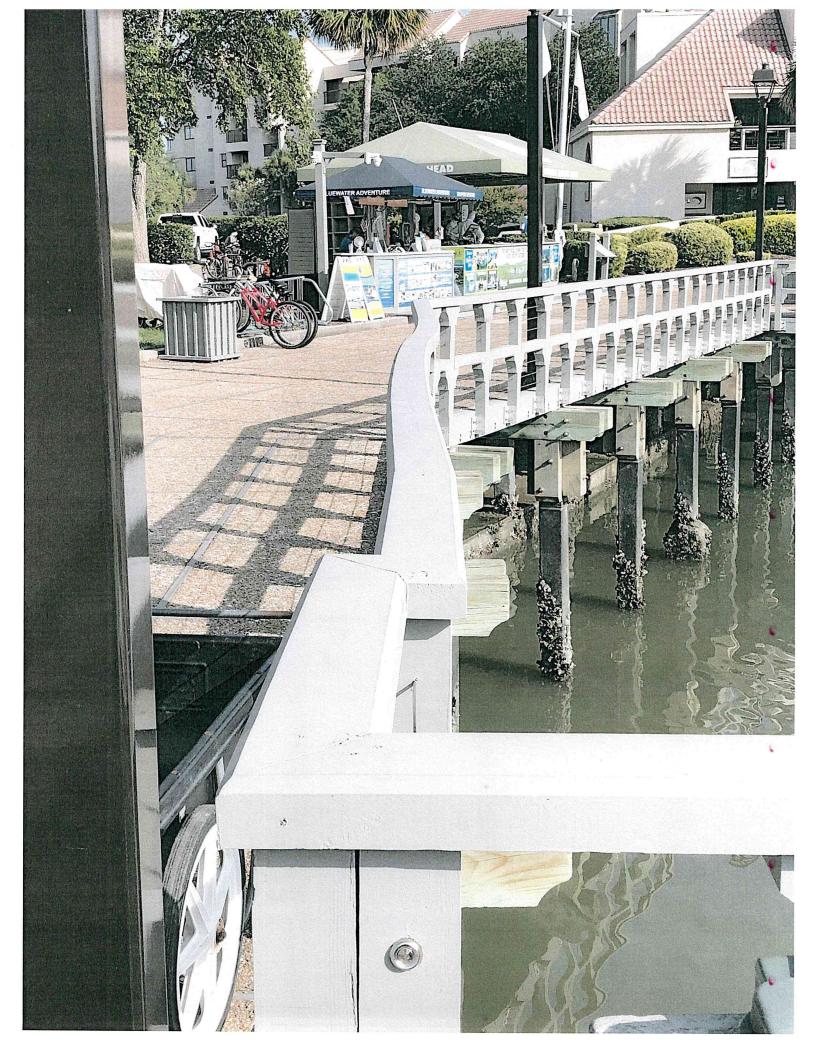

9/01/2020

Project Shelter Cove Rail Replacement

To whom it may concern,

Please see attached application for review to change out all railing located at Shelter Cove Harbor adjacent to marina. The rail provides safety between common walkway around marina owned by Shelter Cove Company and the water's edge. The existing rail is 30 plus years old that has been maintained to standard but needs to be replaced to code. The original plan was to replace as designed but with new code and design rail is inadequate. With this reason a Collins Engineering was hired to design a rail to match using timber but after a section was re-placed the material had some issues that is affecting longevity and ascetics. So, at this time Shelter Cove Company would like to request using aluminum rail powder coated bronze with cable inserts to meet code and Garapa wood cap. Garapa (also known as <u>Apuleia Leiocarpa</u>, Brazilian Ash, Grapia, Amarealao, Marotoa, Muiratua, Muirajuba) is one of the finest quality hardwoods available that features a fine-grained timber that is light yellow to a warm golden hue. Garapa is an exotic hardwood that is naturally resistant to rot, decay and insect attack. Garapa is naturally scratch resistant which allows the surface to remain smooth for many years, making Garapa an perfect wood for exterior decking. Garapa offers a 30+ year lifespan without preservatives! Our Garapa decking is responsibly harvested from managed forest to provide a truly renewable

resource. Garapa is comparable to Ipe and is available at a fraction of the cost. We ship our Garapa decking products direct to your home or job site.

Reasons for request to replace timber with aluminum.

- 1. Dense timber which was used originally is impossible to supply.
- 2. The timber has twisted/cupped and rotated rail outward.
- 3. Timber has checked in almost all areas and is already cracking brackets.
- 4. Cost of timber is 1/3 more cost.
- 5. Maintenance/ painting is a continuous with timber and costly.
- 6. Aluminum rail has 5 year warranty on coating and can be repaired.
- 7. Cable rail within the aluminum keeps a constant strain compared to wood and does not sag.
- 8. Garapa wood cap on top of aluminum rail is cooler in summer compared to wood painted grey.
- 9. Aluminum rail has longevity and is more adequate in design to meet engineers load calculation's per IBC 1607. 8.1.1 of 200 pounds.

Staff is not opposed to the use of a metal rail and is excited about the use of a wood for the hand rail. Because this railing is a major part of the Shelter Cove boardwalk, there remains major questions about the railing design and coordination of the railing in the existing "streetscape" (for lack of a better word). Staff recommends denial for the following reasons;

- 1. The proposed bronze does not coordinate with the existing pergolas on the bridge and at the Disney resort,
- 2. The proposed bronze does not coordinate with existing benches, planters, trash receptacles, camera poles and stair rails on the boardwalk,
- 3. The proposed railing design is two dimensional and lacks the detail found in the existing railing,
- 4. No dimensioned details were submitted.

### **APPLICATION MATERIAL**

| DRB REQUIREMENTS                                     | Complies<br>Yes | No          | Not Applicable | Comments or Conditions                                                                                                                                                |  |  |
|------------------------------------------------------|-----------------|-------------|----------------|-----------------------------------------------------------------------------------------------------------------------------------------------------------------------|--|--|
| Dimensioned Details and of Sections                  |                 | $\boxtimes$ |                | <ol> <li>There is no dimensioned detail of the new<br/>railing submitted.</li> <li>There is not detail of how the railing is<br/>attached to the existing.</li> </ol> |  |  |
| New Building Details Match Existing Building Details |                 | $\boxtimes$ |                | Metal is not a material commonly used on the boardwalk at Shelter Cove.                                                                                               |  |  |

# ARCHITECTURAL DESIGN DESIGN GUIDE/LMO CRITERIA Complies Yes Not Not Applicable Comments or Conditions Utilizes natural materials and colors Image: Complies Yes Image: Complies Yes Image: Complies Yes The proposed predominately metal railing will be replacing a wood railing.

### **MISC COMMENTS/QUESTIONS**

| 1. | Staff is not opposed to the use of metal instead of wood railing however the proposed design of the metal rail lacks the character of the wood railing |
|----|--------------------------------------------------------------------------------------------------------------------------------------------------------|
|    | (chamfered horizontal beam, block handrail braces and chamfered base beam). More detail (but maybe not the same detail as the wood fence) should be    |
|    | added to the design of the metal railing. Staff suggest the applicant consider a metal railing design that takes advantage of the material (metal),    |
|    | consistent with the aesthetic of Shelter Cove Harbor instead of mimicking the old wood railing design.                                                 |

- 2. Railing design observations:
  - a. The middle horizontal appears / feels heavy.
  - b. The handrail appears too thin and not substantial enough.
- 3. Will the new metal rail system include a foot rail?
- 4. The grey color of the existing railing system coordinates with the majority of other elements on the boardwalk (planters, pergolas, sign posts, trash receptacles). How will the proposed bronze color work, does it work in this system / color scheme? The applicant should consider a grey or warm grey finish.

5. Will the grappa wood handrail weather to a grey patina?