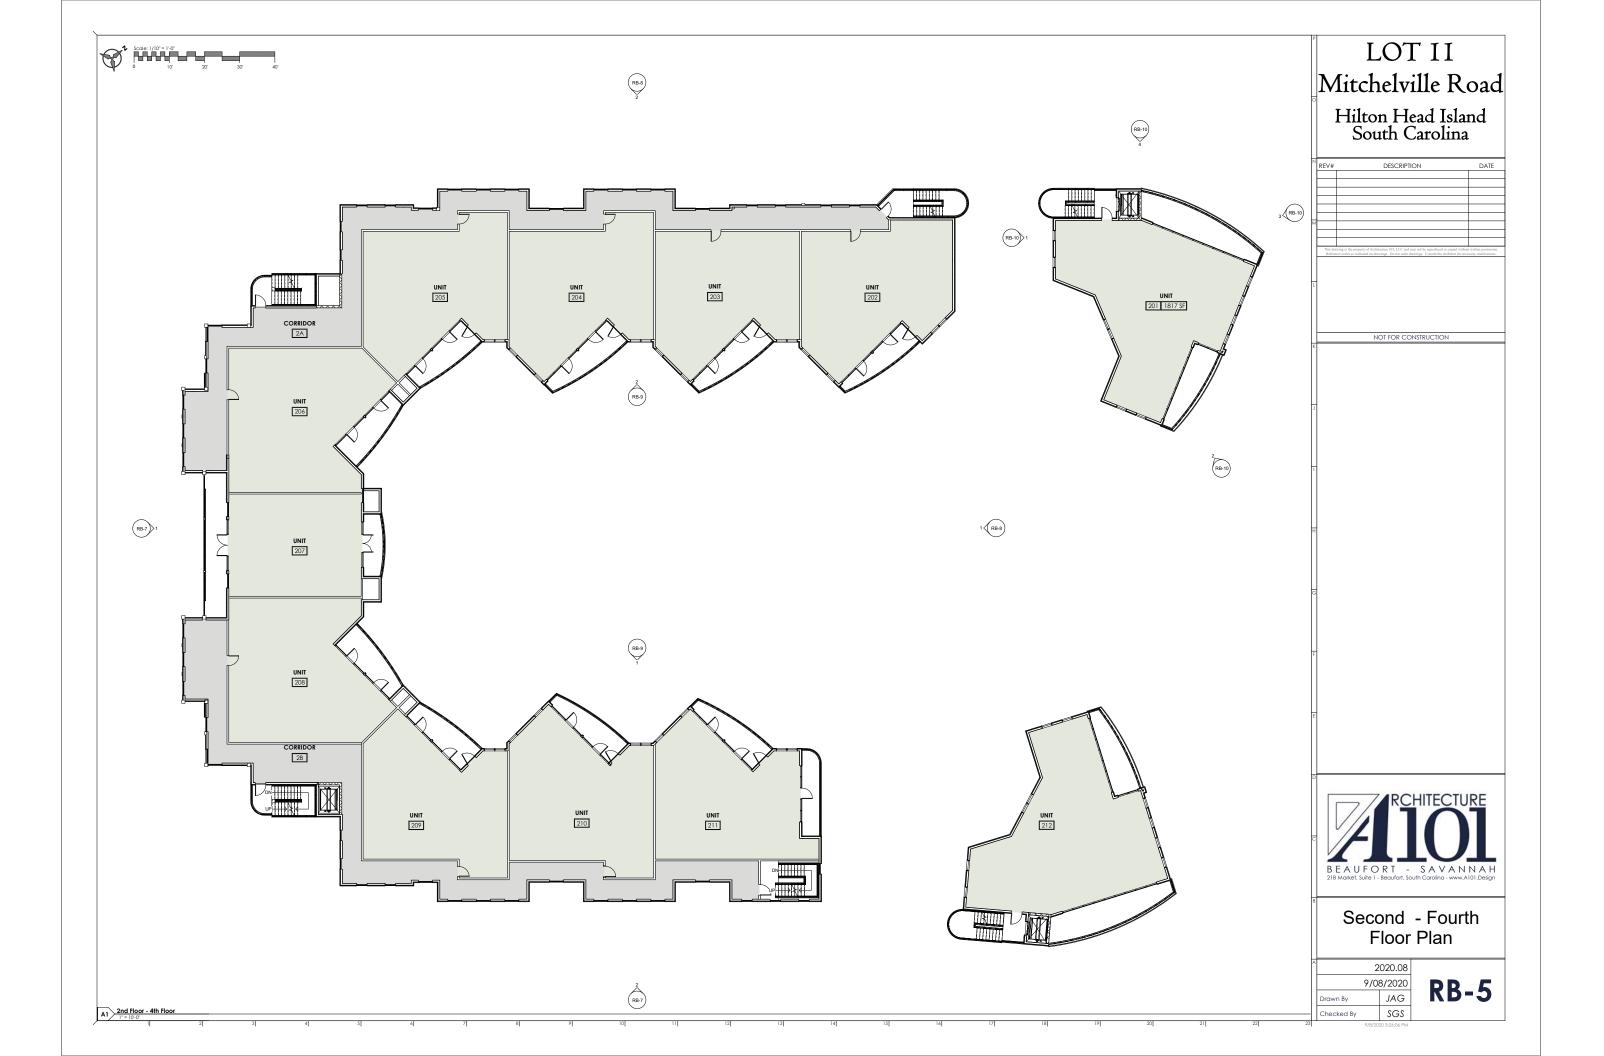

### Project: Mitchelville – Lot #11 | New Oceanfront Multifamily Development Mitchelville Road, Hilton Head Island, South Carolina

Please accept this design information for proposed multi-family project to be located on Mitchelville Road. This is a new build project on a previously undeveloped lot.

**PROJECT DESCRIPTION** 

This project will develop a new 45-unit multifamily building on Lot #11 on Mitchelville Road. The property has not been previously developed and is waterfront. The project proposes three buildings on the site. All buildings are podium style with a concrete structure on the first floor covering parking on the ground level. The four stories above the podium deck will be constructed of wood construction with fiber cement siding. The ground level parking will be screened with a slat wall fence at the perimeter and considerable foundation plantings. The roof will be metal and conceal mechanical units on the courtyard side of the roof.

The main building will have 37 total units and the main amenities spaces. The two oceanfront buildings will have four units each. There is a large pool deck with an amenity and bathroom building to support the pool. Beach access is also planned from the development.