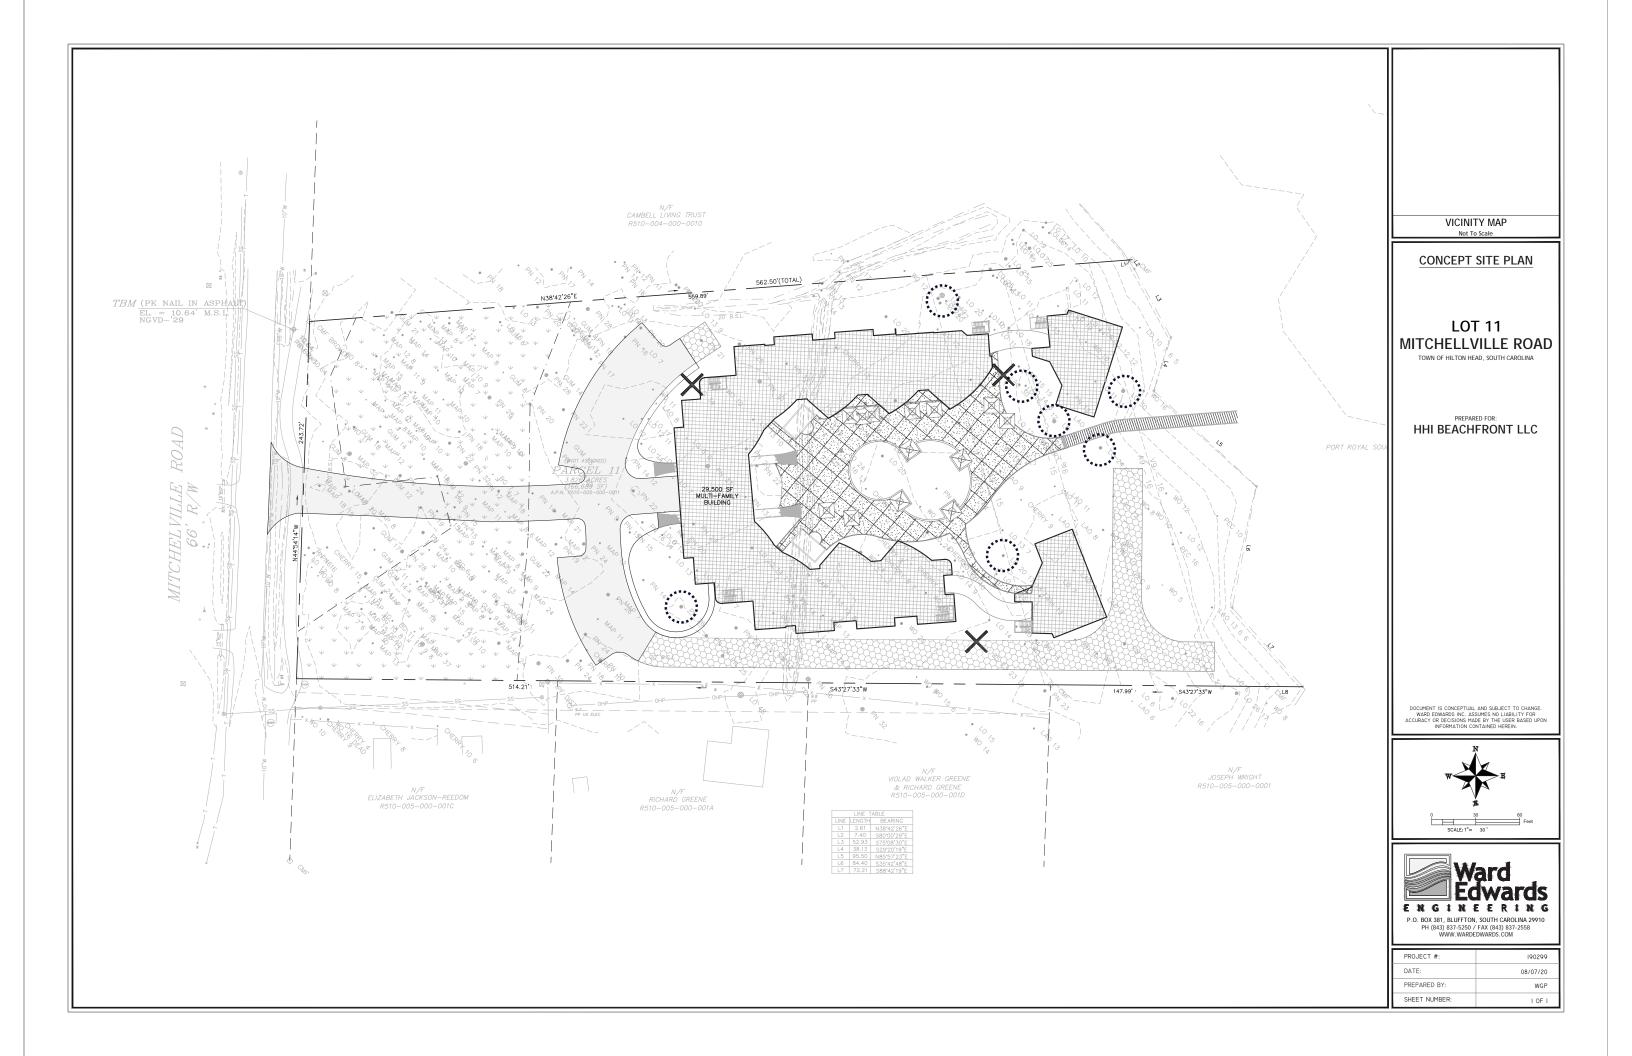

### Project: Mitchelville – Lot #11 | New Oceanfront Multifamily Development Mitchelville Road, Hilton Head Island, South Carolina

Please accept this design information for proposed multi-family project to be located on Mitchelville Road. This is a new build project on a previously undeveloped lot.

**PROJECT DESCRIPTION** 

This project will develop a new 45-unit multifamily building on Lot #11 on Mitchelville Road. The property has not been previously developed and is waterfront. The project proposes three buildings on the site. All buildings are podium style with a concrete structure on the first floor covering parking on the ground level. The four stories above the podium deck will be constructed of wood construction with fiber cement siding. The ground level parking will be screened with a slat wall fence at the perimeter and considerable foundation plantings. The roof will be metal and conceal mechanical units on the courtyard side of the roof.

The site has a large area of wetlands on the Mitchelville Road side of the property and several specimen trees on the rear of the property. Considerable care has been given in the building design and layout to maintain as many of the large trees as possible.