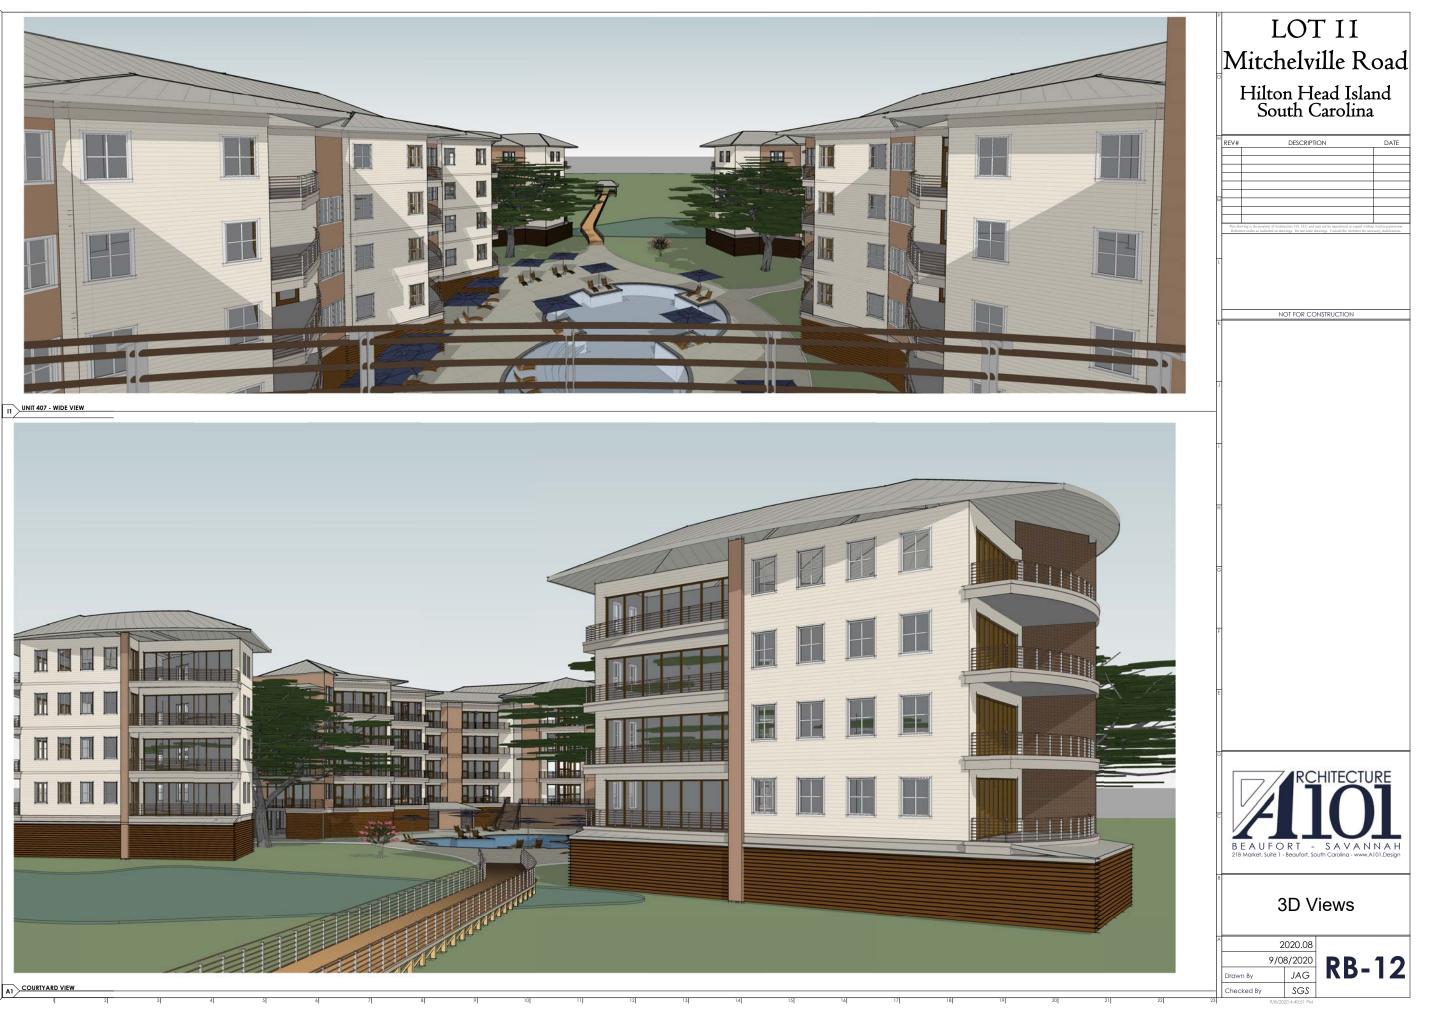

**PROJECT DESCRIPTION** 

This project will develop a new 45-unit multifamily building on Lot #11 on Mitchelville Road. The property has not been previously developed and is waterfront. The project proposes three buildings on the site. All buildings are podium style with a concrete structure on the first floor covering parking on the ground level. The four stories above the podium deck will be constructed of wood construction with fiber cement siding. The ground level parking will be screened with a slat wall fence at the perimeter and considerable foundation plantings. The roof will be metal and conceal mechanical units on the courtyard side of the roof.

The main building will have 37 total units and the main amenities spaces. The two oceanfront buildings will have four units each. There is a large pool deck with an amenity and bathroom building to support the pool. Beach access is also planned from the development.