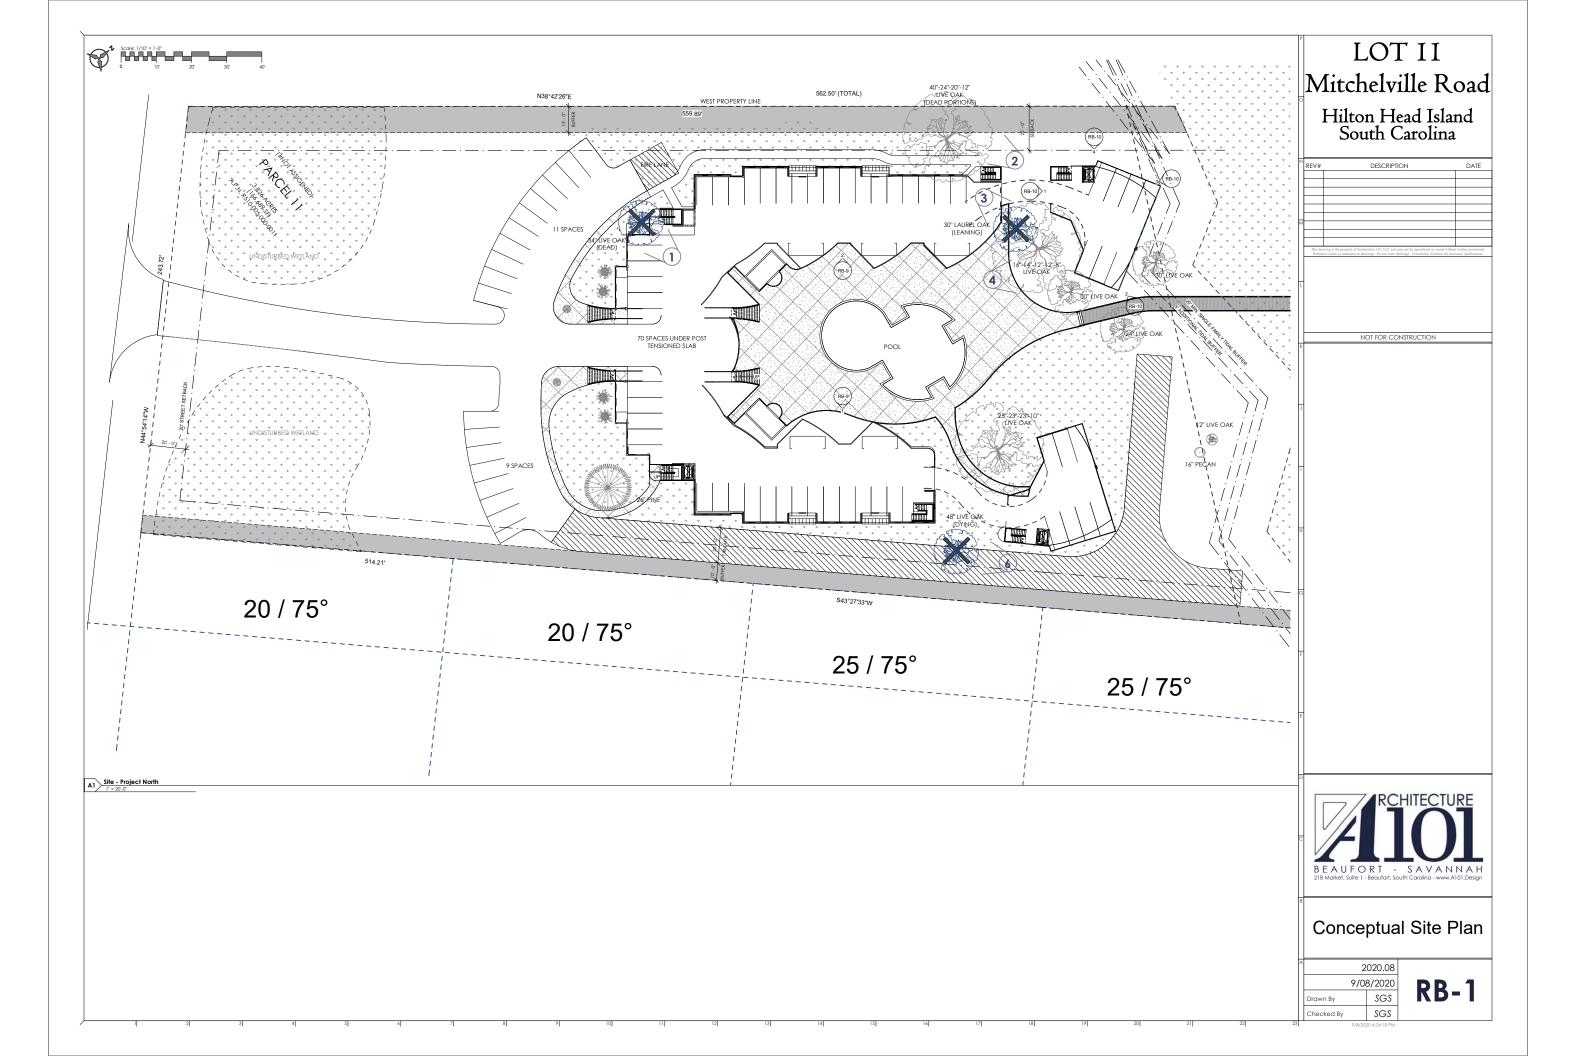

**PROJECT DESCRIPTION** 

This project will develop a new 45-unit multifamily building on Lot #11 on Mitchelville Road. The property has not been previously developed and is waterfront. The project proposes three buildings on the site. All buildings are podium style with a concrete structure on the first floor covering parking on the ground level. The four stories above the podium deck will be constructed of wood construction with fiber cement siding. The ground level parking will be screened with a slat wall fence at the perimeter and considerable foundation plantings. The roof will be metal and conceal mechanical units on the courtyard side of the roof.

The main building will have 37 total units and the main amenities spaces. The two oceanfront buildings will have four units each. There is a large pool deck with an amenity and bathroom building to support the pool. Beach access is also planned from the development.

The site has a large area of wetlands on the Mitchelville Road side of the property and several specimen trees on the rear of the property. Considerable care has been given in the building design and layout to maintain as many of the large trees as possible.

| LANDSCAPE DESIGN                                                                                                                                           |                 |    |                |                                                                                                                                                                                    |  |
|------------------------------------------------------------------------------------------------------------------------------------------------------------|-----------------|----|----------------|------------------------------------------------------------------------------------------------------------------------------------------------------------------------------------|--|
| DESIGN GUIDE/LMO CRITERIA                                                                                                                                  | Complies<br>Yes | No | Not Applicable | Comments or Conditions                                                                                                                                                             |  |
| Preserves a variety of existing native trees and shrubs                                                                                                    |                 |    |                |                                                                                                                                                                                    |  |
| Provides for a harmonious setting for the site's structures, parking areas or other construction                                                           |                 |    |                | Additional description and specification of the<br>wetland buffer is needed. This area should be as<br>natural as possible protecting not only trees but the<br>understory growth. |  |
| The adjacent development is taken into account in<br>determining the most appropriate buffer so as not to<br>depart too dramatically from the neighborhood |                 |    |                | A landscape "massing" plan would have helped<br>indicate to the DRB that these things have been<br>considered.                                                                     |  |

# NATURAL RESOURCE PROTECTION

| DESIGN GUIDE/LMO CRITERIA                                                             | Complies<br>Yes | No          | Not Applicable | Comments or Conditions                                                                                                                                                                                                                                                                                              |
|---------------------------------------------------------------------------------------|-----------------|-------------|----------------|---------------------------------------------------------------------------------------------------------------------------------------------------------------------------------------------------------------------------------------------------------------------------------------------------------------------|
| An effort has been made to preserve existing trees and<br>under story plants          |                 |             |                | It appears there are significant and specimen size trees<br>that are to be removed that will need to be reviewed<br>by Staff in field or require BZA approval to be<br>removed. This may affect the aesthetics of the<br>development. Per the DRB's earlier request, this issue<br>should be vetted prior to Final. |
| Supplemental and replacement trees meet LMO requirements for size, species and number |                 | $\boxtimes$ |                | Per the DRB's earlier request, planted trees should be<br>larger caliper than the minimum required in the LMO<br>to balance the scale of the building.                                                                                                                                                              |