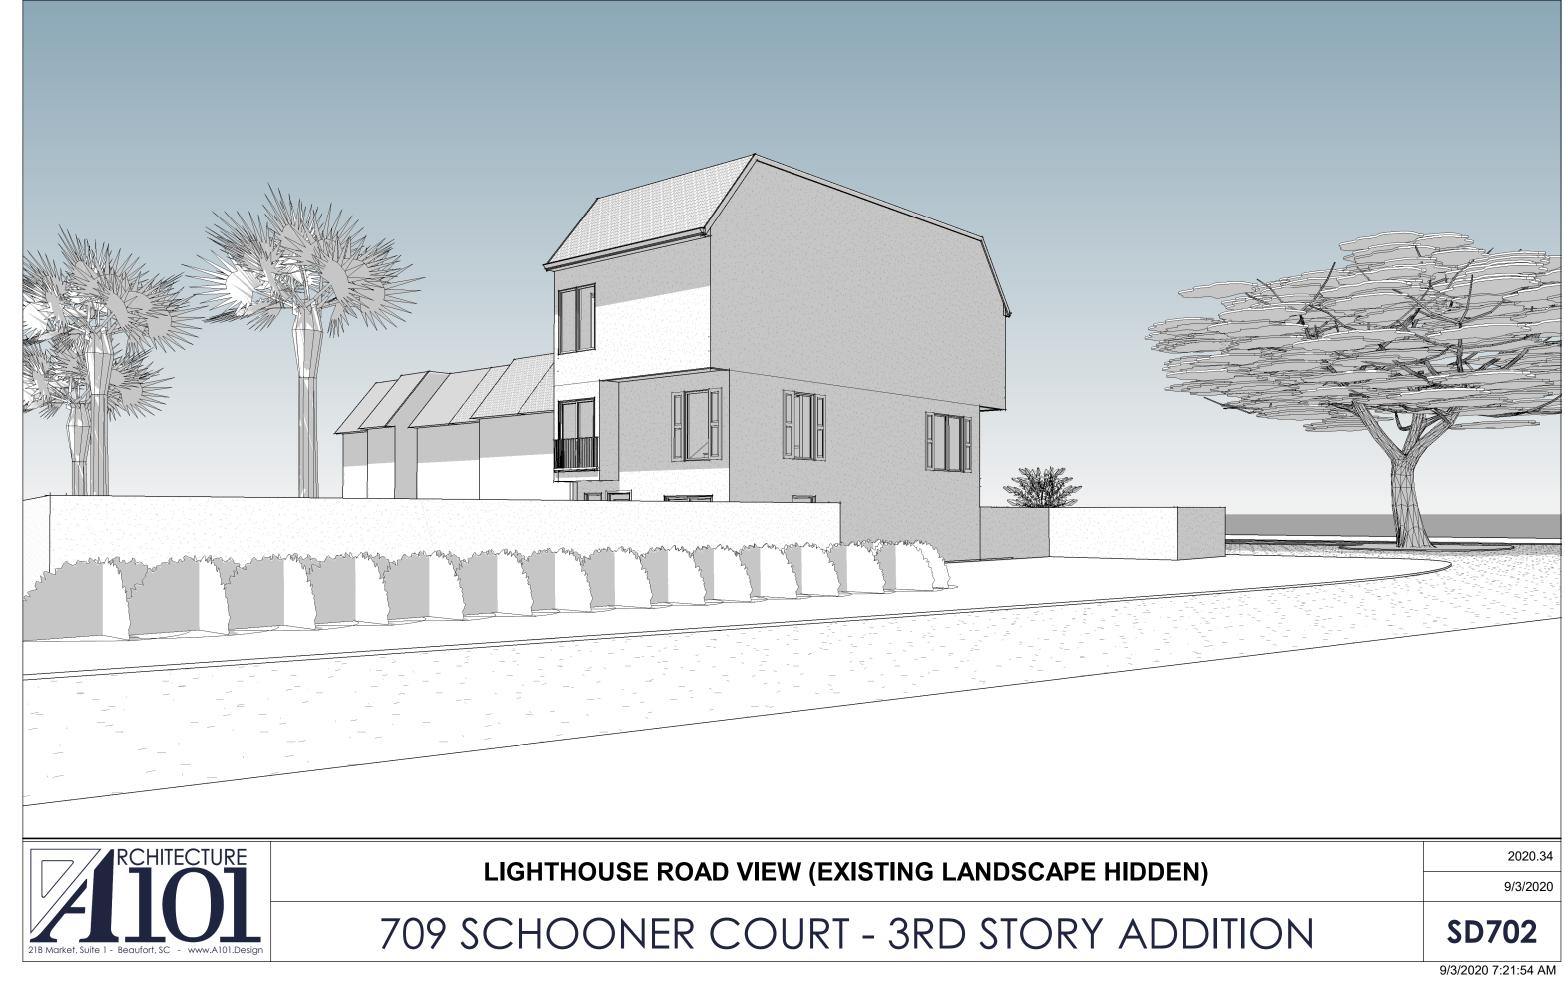

### Project: 709 Schooner Court, Hilton Head Island, South Carolina

Please accept this design information for proposed third floor addition to the existing two story townhouse at 709 Schooner Court.

### **PROJECT DESCRIPTION**

This project will add a third floor to the existing two-story townhouse at 709 Schooner Court in Harbour Town. Several other units within the Schooner Court development have successfully added a third story to their existing townhouses and this renovation follows their example. The architecture is designed to match and blend in with the adjacent community buildings. The materials and windows will match the existing systems in type, size, style, and color. The stucco will be painted to match the new regime color scheme when approved by the DRB.