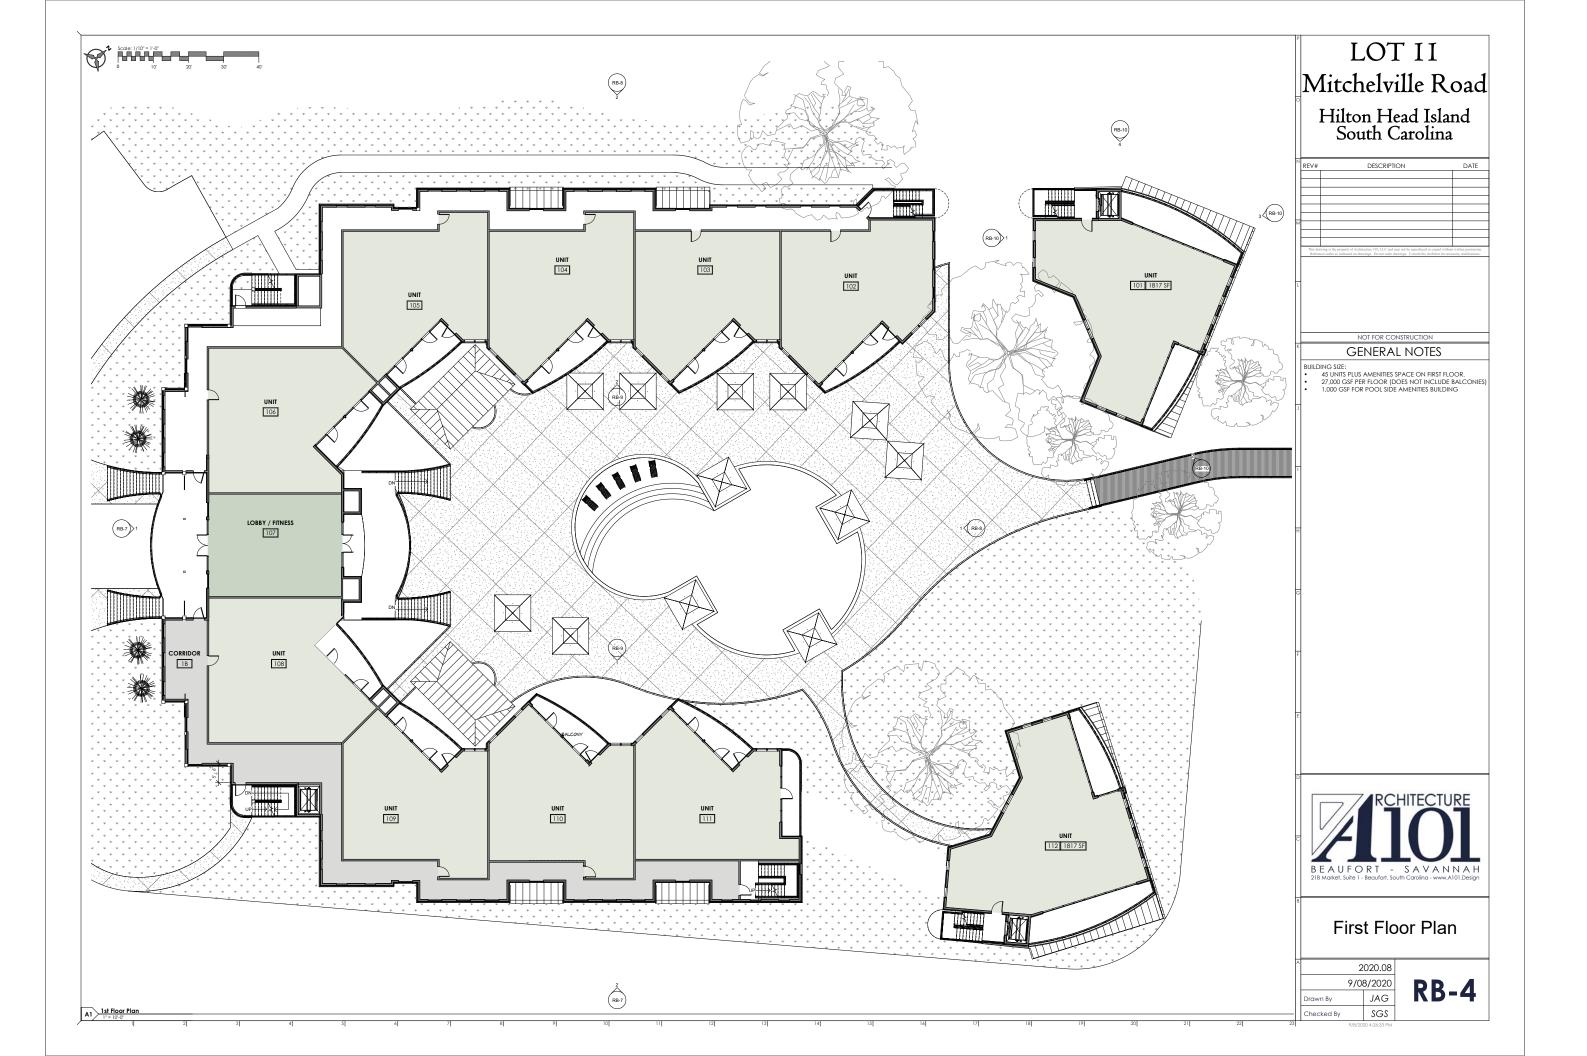

### Project: Mitchelville – Lot #11 | New Oceanfront Multifamily Development Mitchelville Road, Hilton Head Island, South Carolina

Please accept this design information for proposed multi-family project to be located on Mitchelville Road. This is a new build project on a previously undeveloped lot.

**PROJECT DESCRIPTION** 

This project will develop a new 45-unit multifamily building on Lot #11 on Mitchelville Road. The property has not been previously developed and is waterfront. The project proposes three buildings on the site. All buildings are podium style with a concrete structure on the first floor covering parking on the ground level. The four stories above the podium deck will be constructed of wood construction with fiber cement siding. The ground level parking will be screened with a slat wall fence at the perimeter and considerable foundation plantings. The roof will be metal and conceal mechanical units on the courtyard side of the roof.

The main building will have 37 total units and the main amenities spaces. The two oceanfront buildings will have four units each. There is a large pool deck with an amenity and bathroom building to support the pool. Beach access is also planned from the development.

The site has a large area of wetlands on the Mitchelville Road side of the property and several specimen trees on the rear of the property. Considerable care has been given in the building design and layout to maintain as many of the large trees as possible.