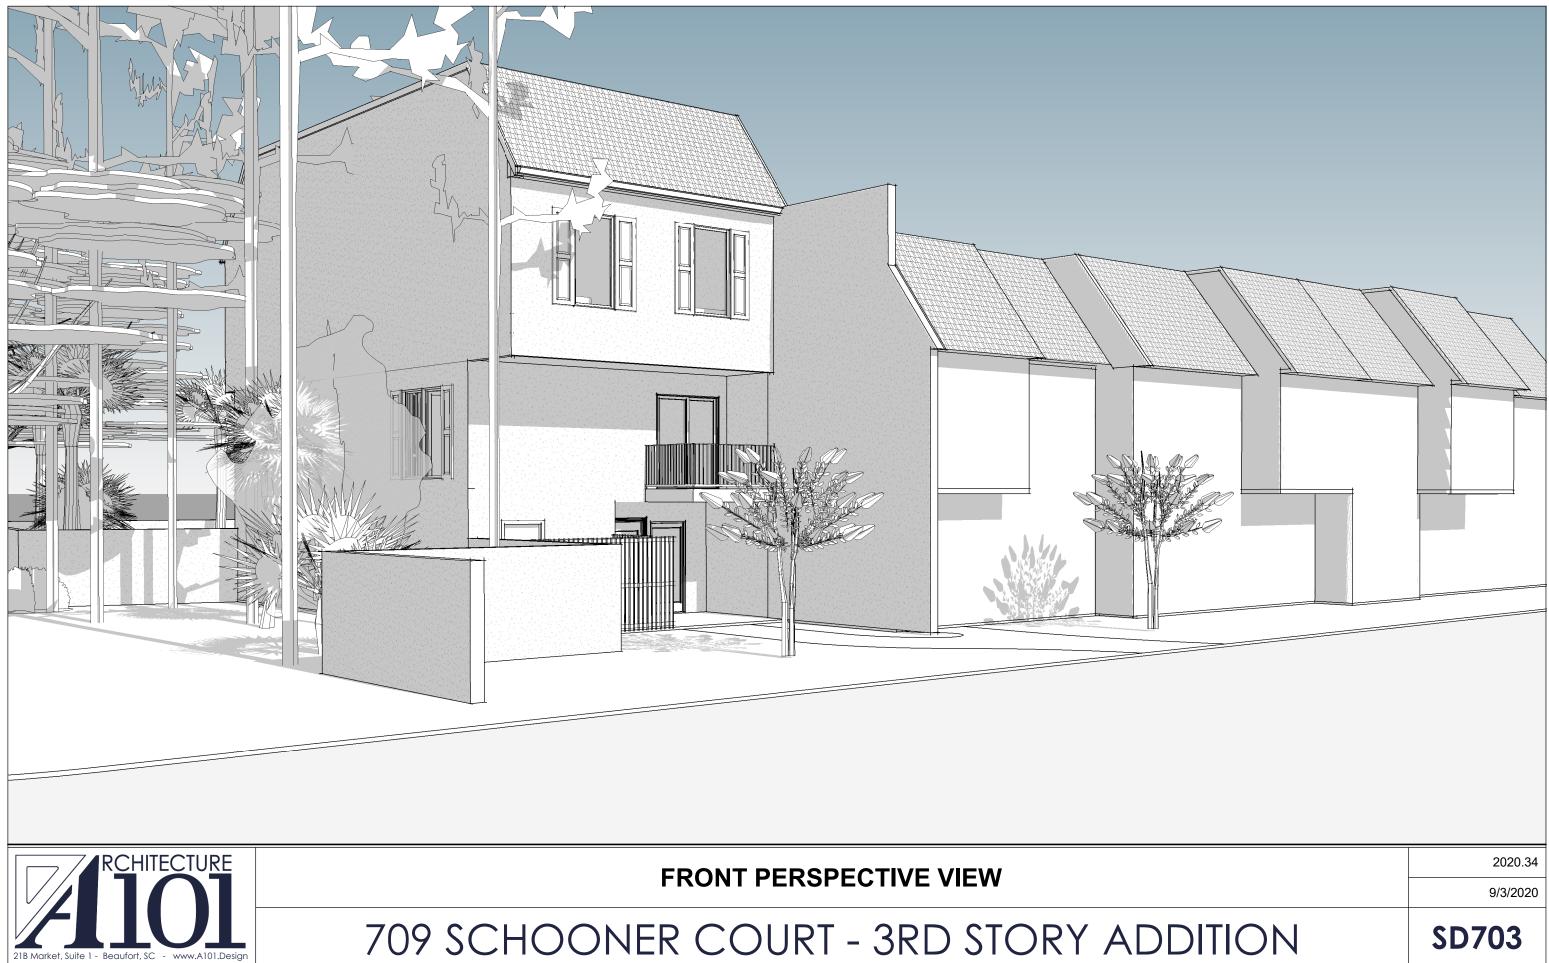

### Project: 709 Schooner Court, Hilton Head Island, South Carolina

Please accept this design information for proposed third floor addition to the existing two story townhouse at 709 Schooner Court.

### **PROJECT DESCRIPTION**

This project will add a third floor to the existing two-story townhouse at 709 Schooner Court in Harbour Town. Several other units within the Schooner Court development have successfully added a third story to their existing townhouses and this renovation follows their example. The architecture is designed to match and blend in with the adjacent community buildings. The materials and windows will match the existing systems in type, size, style, and color. The stucco will be painted to match the new regime color scheme when approved by the DRB.

## 709 SCHOONER COURT - 3RD STORY ADDITION