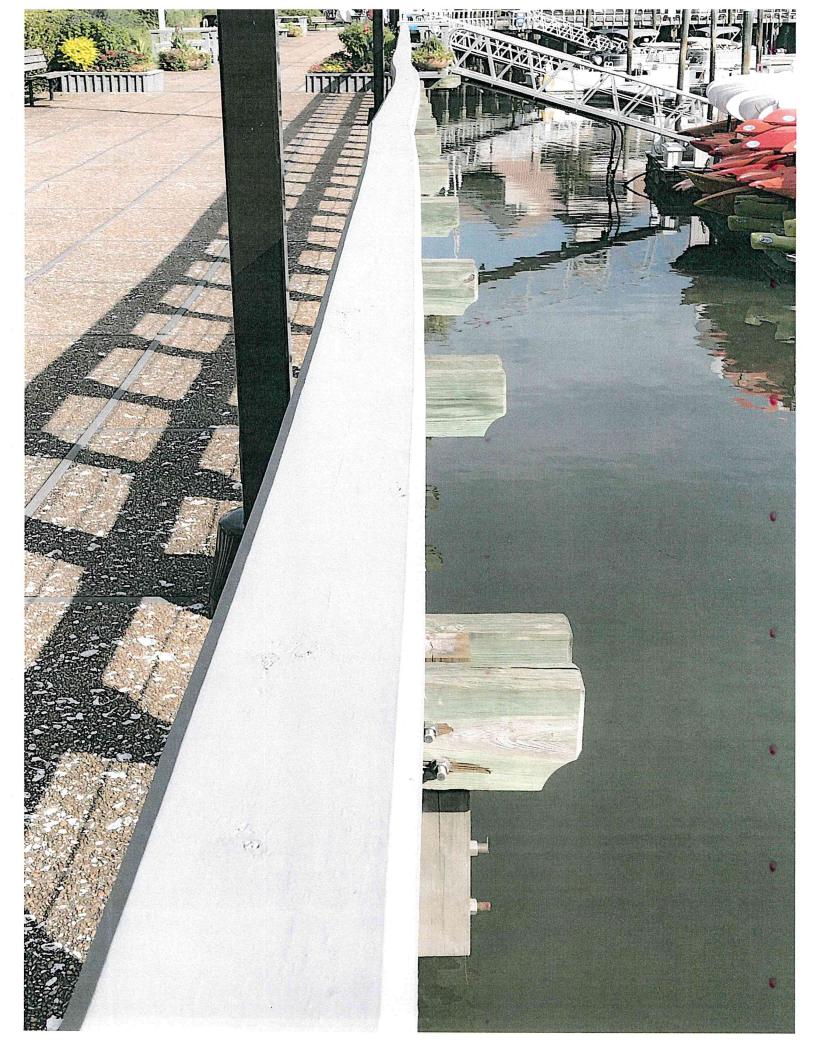

9/01/2020

Project Shelter Cove Rail Replacement

To whom it may concern,

Please see attached application for review to change out all railing located at Shelter Cove Harbor adjacent to marina. The rail provides safety between common walkway around marina owned by Shelter Cove Company and the water's edge. The existing rail is 30 plus years old that has been maintained to standard but needs to be replaced to code. The original plan was to replace as designed but with new code and design rail is inadequate. With this reason a Collins Engineering was hired to design a rail to match using timber but after a section was re-placed the material had some issues that is affecting longevity and ascetics. So, at this time Shelter Cove Company would like to request using aluminum rail powder coated bronze with cable inserts to meet code and Garapa wood cap. Garapa (also known as <u>Apuleia Leiocarpa</u>, Brazilian Ash, Grapia, Amarealao, Marotoa, Muiratua, Muirajuba) is one of the finest quality hardwoods available that features a fine-grained timber that is light yellow to a warm golden hue. Garapa is an exotic hardwood that is naturally resistant to rot, decay and insect attack. Garapa is naturally scratch resistant which allows the surface to remain smooth for many years, making Garapa an perfect wood for exterior decking. Garapa offers a 30+ year lifespan without preservatives! Our Garapa decking is responsibly harvested from managed forest to provide a truly renewable

resource. Garapa is comparable to Ipe and is available at a fraction of the cost. We ship our Garapa decking products direct to your home or job site.

Reasons for request to replace timber with aluminum.

- 1. Dense timber which was used originally is impossible to supply.
- 2. The timber has twisted/cupped and rotated rail outward.
- 3. Timber has checked in almost all areas and is already cracking brackets.
- 4. Cost of timber is 1/3 more cost.
- 5. Maintenance/ painting is a continuous with timber and costly.
- 6. Aluminum rail has 5 year warranty on coating and can be repaired.
- 7. Cable rail within the aluminum keeps a constant strain compared to wood and does not sag.
- 8. Garapa wood cap on top of aluminum rail is cooler in summer compared to wood painted grey.
- 9. Aluminum rail has longevity and is more adequate in design to meet engineers load calculation's per IBC 1607. 8.1.1 of 200 pounds.

Staff is not opposed to the use of a metal rail and is excited about the use of a wood for the hand rail. Because this railing is a major part of the Shelter Cove boardwalk, there remains major questions about the railing design and coordination of the railing in the existing "streetscape" (for lack of a better word). Staff recommends denial for the following reasons;

- 1. The proposed bronze does not coordinate with the existing pergolas on the bridge and at the Disney resort,
- 2. The proposed bronze does not coordinate with existing benches, planters, trash receptacles, camera poles and stair rails on the boardwalk,
- 3. The proposed railing design is two dimensional and lacks the detail found in the existing railing,
- 4. No dimensioned details were submitted.

### **APPLICATION MATERIAL**

| DRB REQUIREMENTS                                     | Complies<br>Yes | No          | Not Applicable | Comments or Conditions                                                                                                                                                |  |  |
|------------------------------------------------------|-----------------|-------------|----------------|-----------------------------------------------------------------------------------------------------------------------------------------------------------------------|--|--|
| Dimensioned Details and of Sections                  |                 | $\boxtimes$ |                | <ol> <li>There is no dimensioned detail of the new<br/>railing submitted.</li> <li>There is not detail of how the railing is<br/>attached to the existing.</li> </ol> |  |  |
| New Building Details Match Existing Building Details |                 | $\boxtimes$ |                | Metal is not a material commonly used on the boardwalk at Shelter Cove.                                                                                               |  |  |

# ARCHITECTURAL DESIGN DESIGN GUIDE/LMO CRITERIA Complies Yes Not Not Applicable Comments or Conditions Utilizes natural materials and colors Image: Complies Yes Image: Complies Yes Image: Complies Yes The proposed predominately metal railing will be replacing a wood railing.

### **MISC COMMENTS/QUESTIONS**

| 1. | Staff is not opposed to the use of metal instead of wood railing however the proposed design of the metal rail lacks the character of the wood railing |
|----|--------------------------------------------------------------------------------------------------------------------------------------------------------|
|    | (chamfered horizontal beam, block handrail braces and chamfered base beam). More detail (but maybe not the same detail as the wood fence) should be    |
|    | added to the design of the metal railing. Staff suggest the applicant consider a metal railing design that takes advantage of the material (metal),    |
|    | consistent with the aesthetic of Shelter Cove Harbor instead of mimicking the old wood railing design.                                                 |

- 2. Railing design observations:
  - a. The middle horizontal appears / feels heavy.
  - b. The handrail appears too thin and not substantial enough.
- 3. Will the new metal rail system include a foot rail?
- 4. The grey color of the existing railing system coordinates with the majority of other elements on the boardwalk (planters, pergolas, sign posts, trash receptacles). How will the proposed bronze color work, does it work in this system / color scheme? The applicant should consider a grey or warm grey finish.