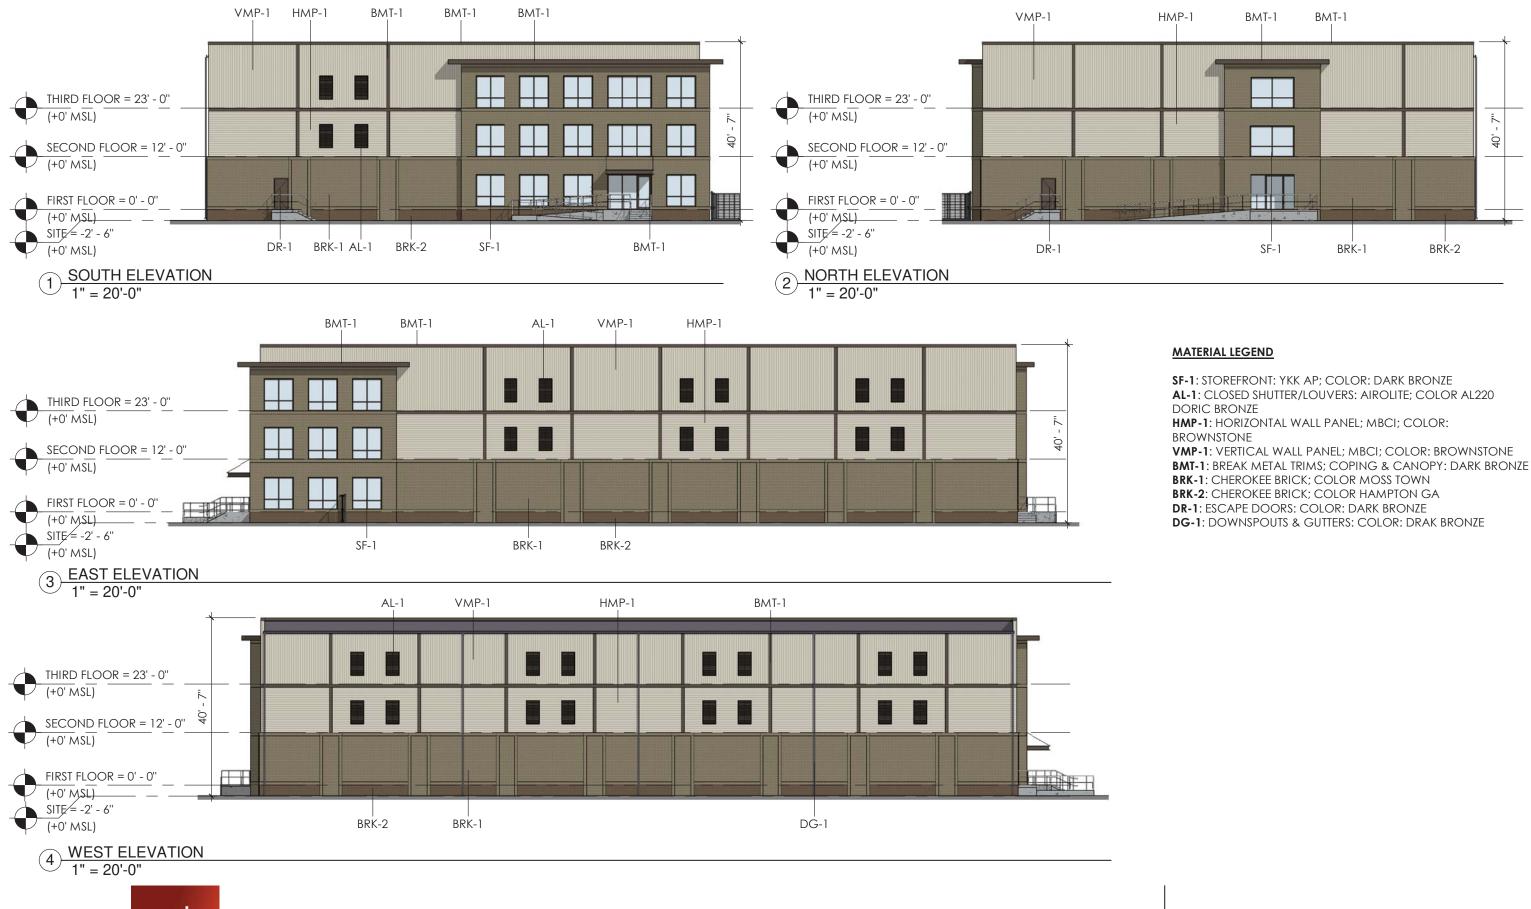

### **Conceptual DRB Narrative**

Wm. Hilton Parkway Self Storage 1014 Wm. Hilton Parkway (US Highway 278), Hilton Head Island, SC 29928

This project proposes to repurpose the former GrayCo Hardware property into a multi-story climate controlled self-storage campus aimed at serving the communities of Hilton Head's South End.

The project involves one 2.365-acre parcel, 1014 William Hilton Parkway, found in the Light Commercial (LC) zoning district. The property contains no wetlands or critical lands and is within the A7 flood zone with a minimum base flood elevation of 15 MSL. Primarily accessed on the southern frontage from Wm. Hilton Parkway (US 278), a Town arterial, and backed by Dunnagan's Alley to the north, the property is beset by LC district properties on the western (Palmetto Goodwill) and eastern (Panera Bread shopping center) boundaries. A 50' Santee Cooper overhead powerline easement runs along the Dunnagan's Alley frontage. Per as-built survey, the site contains 2 specimen-sized trees and 4 significant-sized trees as designated by standards in the Town's Land Management Ordinance (LMO). Finally, the parcel contains a vacant commercial building approximately 28,000 SF in area with associated impervious parking and service areas.

The Town of Hilton Head has laid the groundwork for careful site planning by valuing existing specimen trees, overall canopy and limiting disturbance within site buffers. Twenty-foot (20') side and rear building setbacks and 50' arterial setbacks, along with 20' street (Dunnagan's Alley) and 50' arterial (US 278) buffer will pull building mass behind existing tree canopy and provide room for additional planted areas. The specimen and significant trees will have Town mandated 15' tree protection zone around trunk. The placement of proposed buildings and parking seeks to use existing impervious areas left vacant by the demolition of the existing building and asphalt, retaining as much tree canopy as possible, especially within the 50' wide US 278 buffer and building setback area. The final construction will remain below existing site impervious coverage, let alone below the LC district allowed 60% total impervious area. The existing underground detention will be used to the greatest extent possible and expanded as necessary. In addition, the project will reduce the curb cut access points on Wm. Hilton Parkway from two down to one, while still utilizing the Dunnagan's Alley curb cut to alleviate vehicular circulation. The self-storage use is a low vehicular volume operation, however the driveway will be improved to better accommodate moving trucks. The Wm. Hilton Parkway buffer frontage will retain space for future Town constructed multi-use pathway, and upon completion, the campus will connect to with a sidewalk to the office area.

23 Promenade St. Ste 201 Bluffton, SC 29910 Tel: 843.757.7411 The design intent for the storage buildings are to meet the functional requirements of the facility, while adhering to the Towns design review requirements. The exterior materials on the elevation will be selected by the architect to address the highway corridor, break up the building mass, and provide interest to the facade. All mechanical equipment will be rooftop mounted and shielded from view. The site will be secured with fencing appropriate to the district and corridor. An at-grade loading zone will be located behind the building, including a 30' ramp necessary to access the elevated building slab. The first phase three-story climate controlled storage building will fall under the Light Commercial district height maximum of 45'. The future one-story non-climate controlled building will be built at grade and utilize the same façade palette of the larger building. Proposed plantings will screen and reduce the scale of the buildings by introducing overstory evergreen trees and shrub masses along both roadway frontages and the side property lines to supplement the existing vegetation to remain.

In closing, the redevelopment of vacant buildings and parcels to a viable economic use for the island supports the efforts of the Town to revitalize dormant properties. The proposed self-storage campus within the Light Commercial district is a by-right use that will support resident's needs for additional, readily accessible space, while expounding the land planning initiatives endorsed by the Town of Hilton Head.