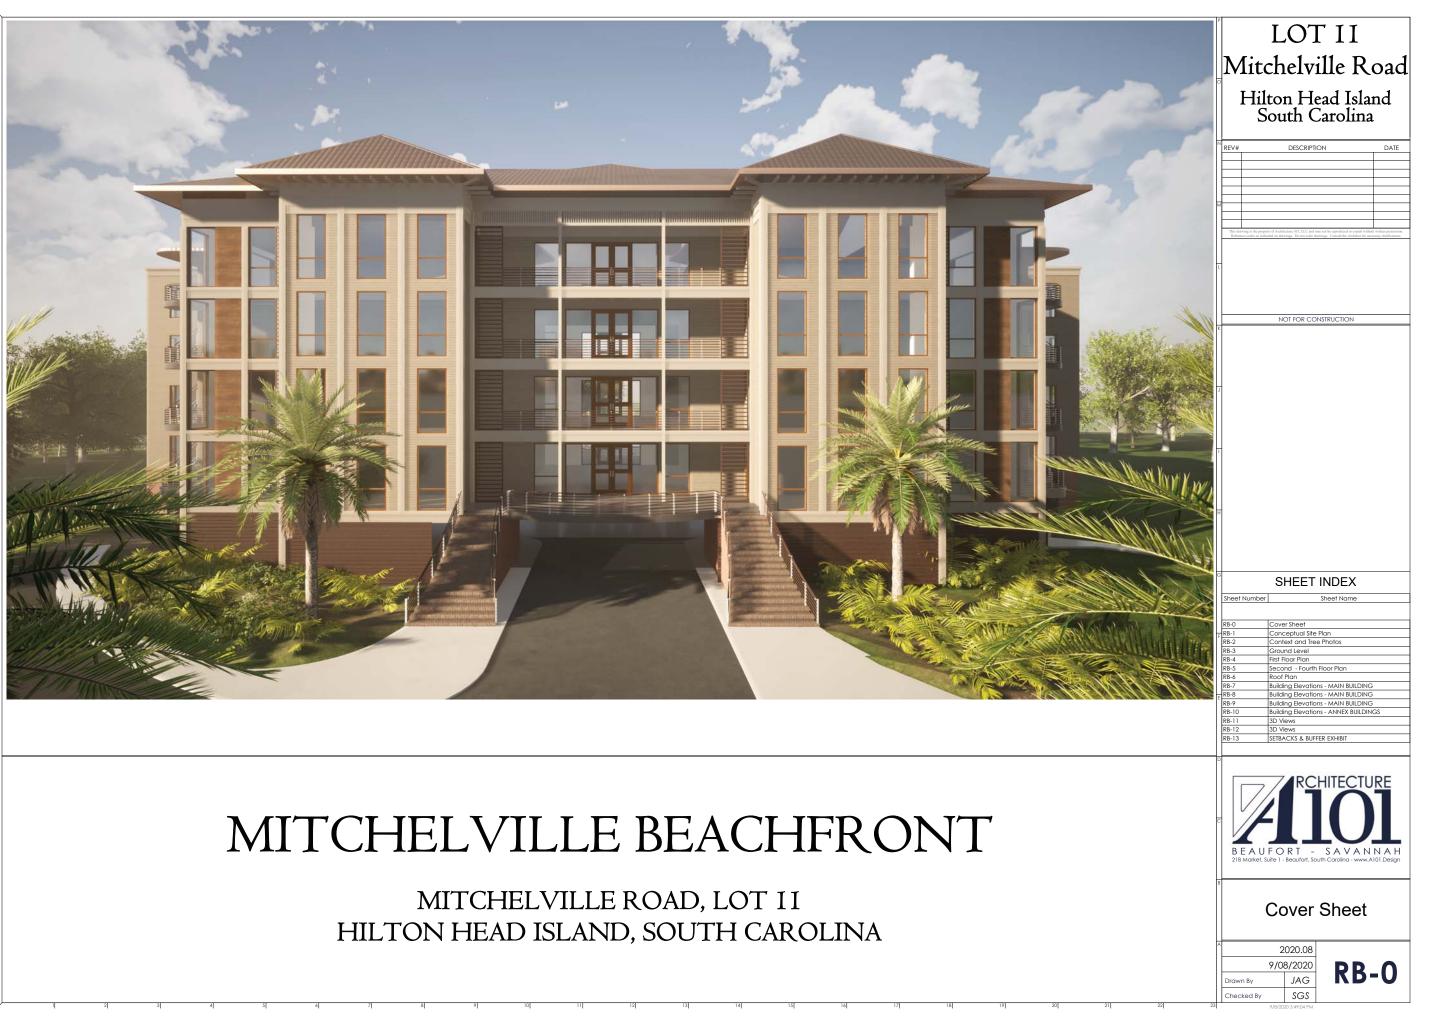

### Project: Mitchelville – Lot #11 | New Oceanfront Multifamily Development Mitchelville Road, Hilton Head Island, South Carolina

Please accept this design information for proposed multi-family project to be located on Mitchelville Road. This is a new build project on a previously undeveloped lot.

**PROJECT DESCRIPTION** 

This project will develop a new 45-unit multifamily building on Lot #11 on Mitchelville Road. The property has not been previously developed and is waterfront. The project proposes three buildings on the site. All buildings are podium style with a concrete structure on the first floor covering parking on the ground level. The four stories above the podium deck will be constructed of wood construction with fiber cement siding. The ground level parking will be screened with a slat wall fence at the perimeter and considerable foundation plantings. The roof will be metal and conceal mechanical units on the courtyard side of the roof.

The main building will have 37 total units and the main amenities spaces. The two oceanfront buildings will have four units each. There is a large pool deck with an amenity and bathroom building to support the pool. Beach access is also planned from the development.