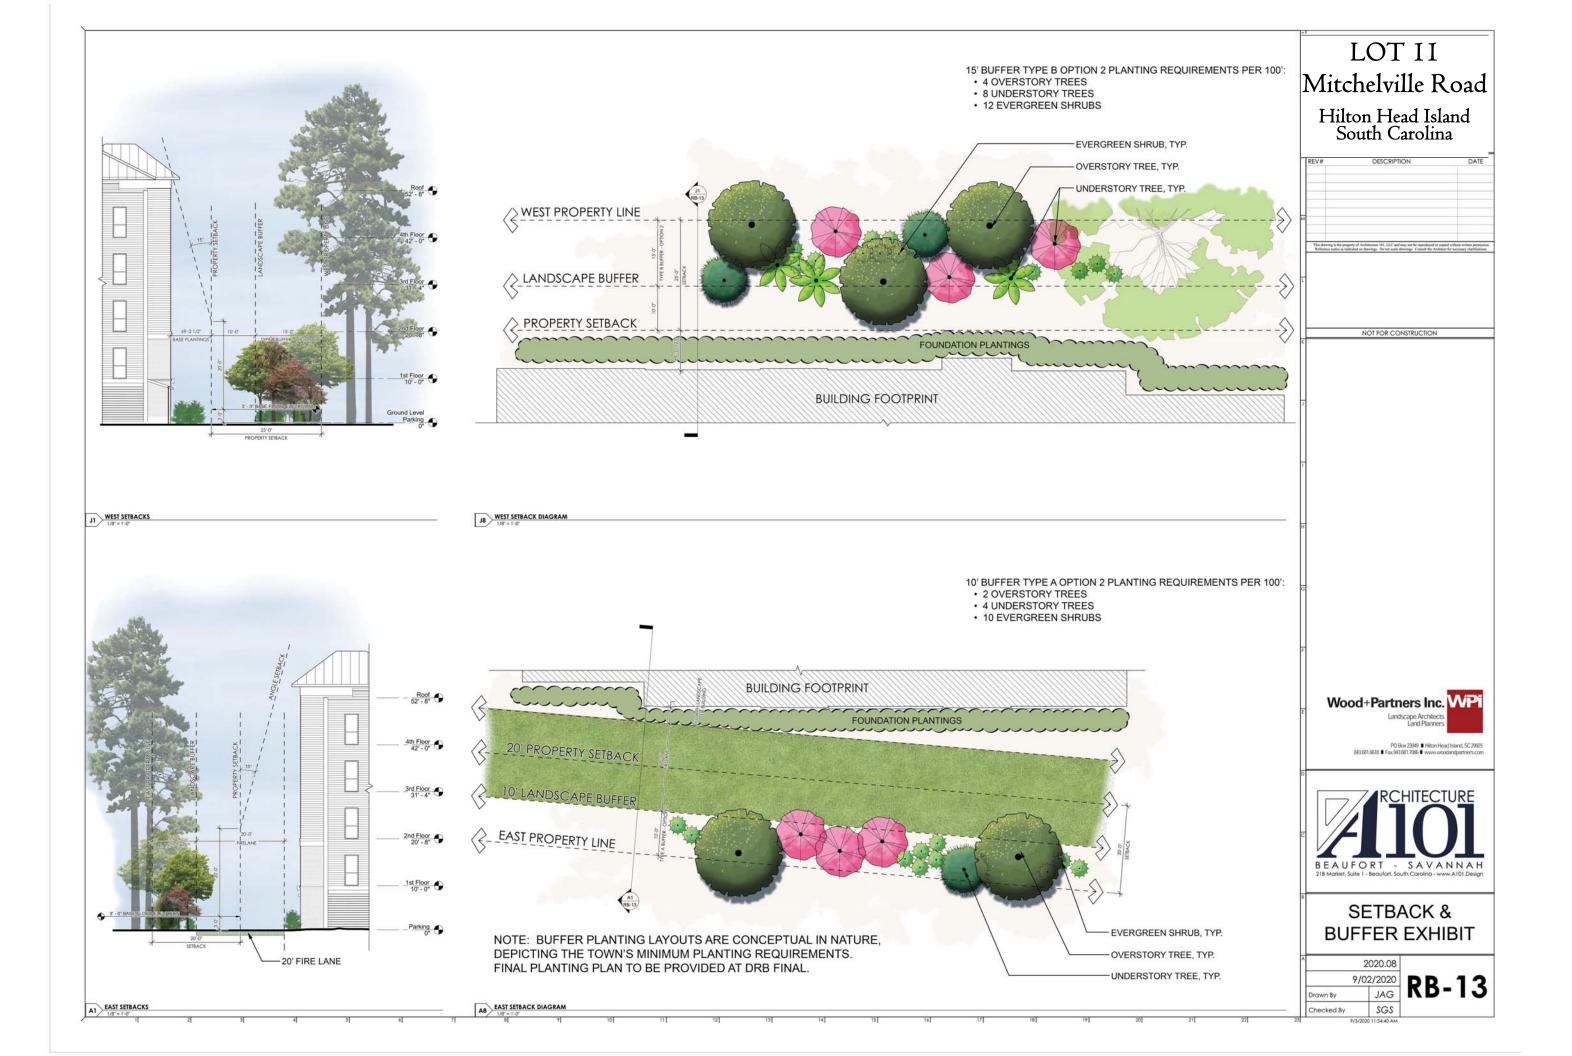

The site has a large area of wetlands on the Mitchelville Road side of the property and several specimen trees on the rear of the property. Considerable care has been given in the building design and layout to maintain as many of the large trees as possible.

| LANDSCAPE DESIGN                                                                                                                                           |                 |    |                |                                                                                                                                                                                    |  |
|------------------------------------------------------------------------------------------------------------------------------------------------------------|-----------------|----|----------------|------------------------------------------------------------------------------------------------------------------------------------------------------------------------------------|--|
| DESIGN GUIDE/LMO CRITERIA                                                                                                                                  | Complies<br>Yes | No | Not Applicable | Comments or Conditions                                                                                                                                                             |  |
| Preserves a variety of existing native trees and shrubs                                                                                                    |                 |    |                |                                                                                                                                                                                    |  |
| Provides for a harmonious setting for the site's structures, parking areas or other construction                                                           |                 |    |                | Additional description and specification of the<br>wetland buffer is needed. This area should be as<br>natural as possible protecting not only trees but the<br>understory growth. |  |
| The adjacent development is taken into account in<br>determining the most appropriate buffer so as not to<br>depart too dramatically from the neighborhood |                 |    |                | A landscape "massing" plan would have helped<br>indicate to the DRB that these things have been<br>considered.                                                                     |  |

# NATURAL RESOURCE PROTECTION

| DESIGN GUIDE/LMO CRITERIA                                                             | Complies<br>Yes | No          | Not Applicable | Comments or Conditions                                                                                                                                                                                                                                                                                              |
|---------------------------------------------------------------------------------------|-----------------|-------------|----------------|---------------------------------------------------------------------------------------------------------------------------------------------------------------------------------------------------------------------------------------------------------------------------------------------------------------------|
| An effort has been made to preserve existing trees and<br>under story plants          |                 |             |                | It appears there are significant and specimen size trees<br>that are to be removed that will need to be reviewed<br>by Staff in field or require BZA approval to be<br>removed. This may affect the aesthetics of the<br>development. Per the DRB's earlier request, this issue<br>should be vetted prior to Final. |
| Supplemental and replacement trees meet LMO requirements for size, species and number |                 | $\boxtimes$ |                | Per the DRB's earlier request, planted trees should be<br>larger caliper than the minimum required in the LMO<br>to balance the scale of the building.                                                                                                                                                              |