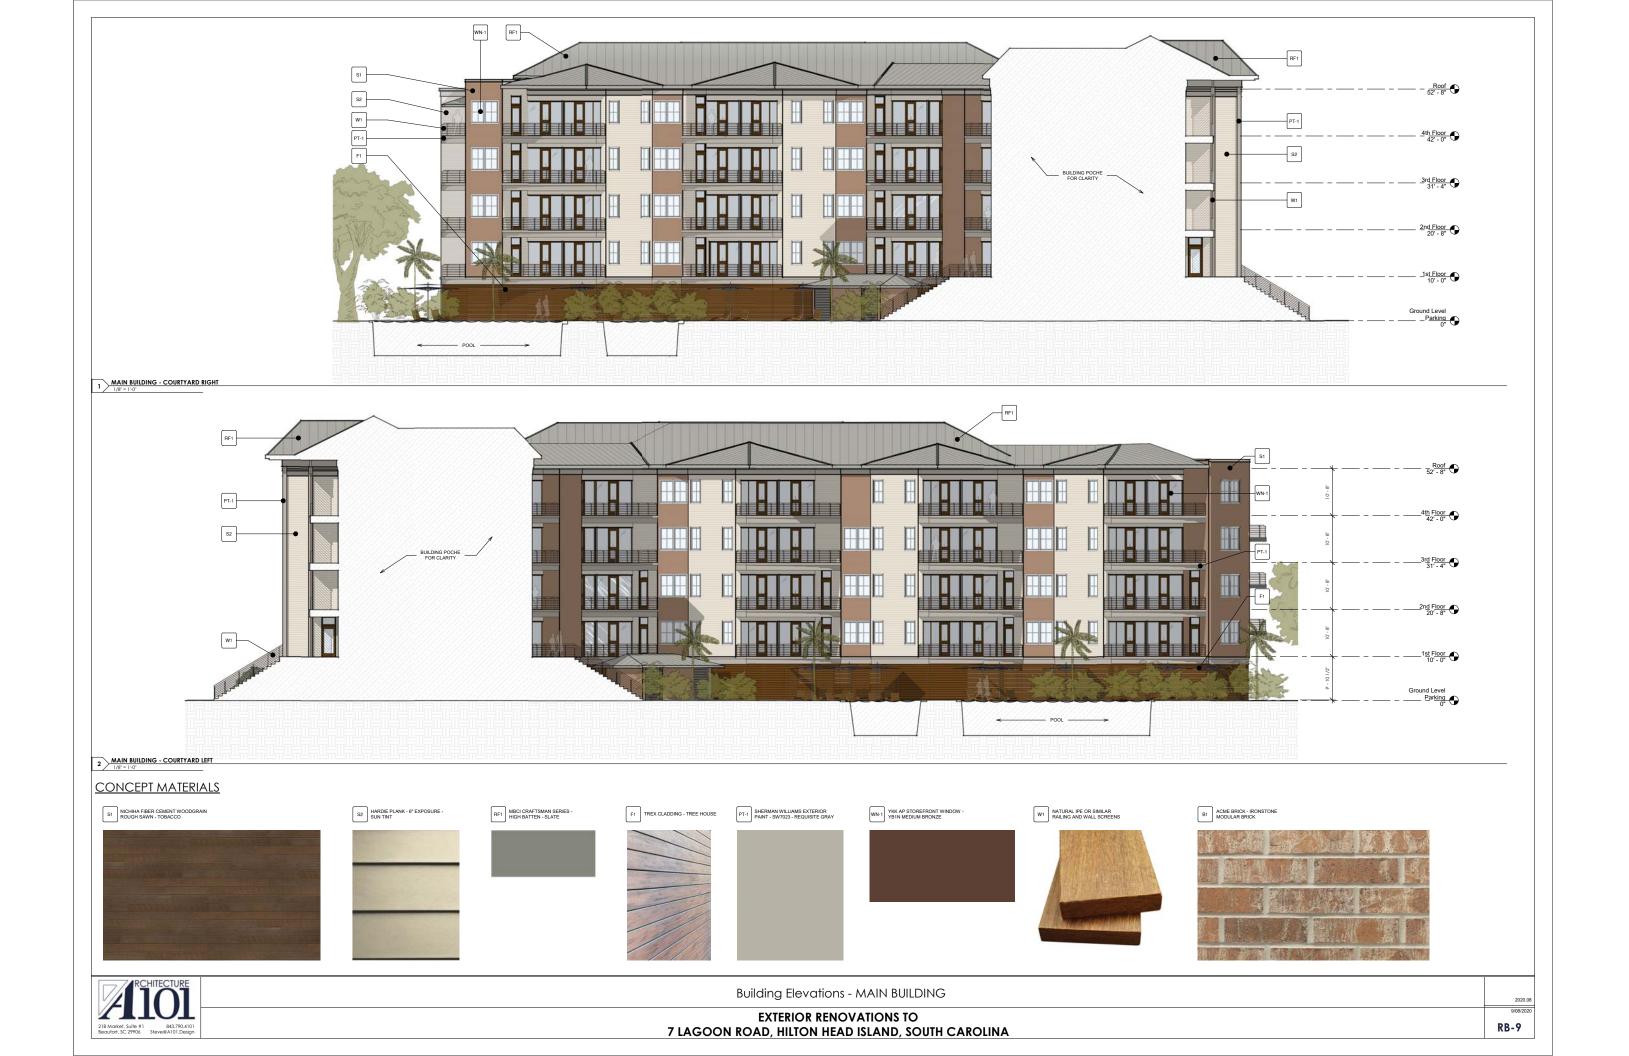

### Project: Mitchelville – Lot #11 | New Oceanfront Multifamily Development Mitchelville Road, Hilton Head Island, South Carolina

Please accept this design information for proposed multi-family project to be located on Mitchelville Road. This is a new build project on a previously undeveloped lot.

**PROJECT DESCRIPTION** 

This project will develop a new 45-unit multifamily building on Lot #11 on Mitchelville Road. The property has not been previously developed and is waterfront. The project proposes three buildings on the site. All buildings are podium style with a concrete structure on the first floor covering parking on the ground level. The four stories above the podium deck will be constructed of wood construction with fiber cement siding. The ground level parking will be screened with a slat wall fence at the perimeter and considerable foundation plantings. The roof will be metal and conceal mechanical units on the courtyard side of the roof.

The main building will have 37 total units and the main amenities spaces. The two oceanfront buildings will have four units each. There is a large pool deck with an amenity and bathroom building to support the pool. Beach access is also planned from the development.

The site has a large area of wetlands on the Mitchelville Road side of the property and several specimen trees on the rear of the property. Considerable care has been given in the building design and layout to maintain as many of the large trees as possible.