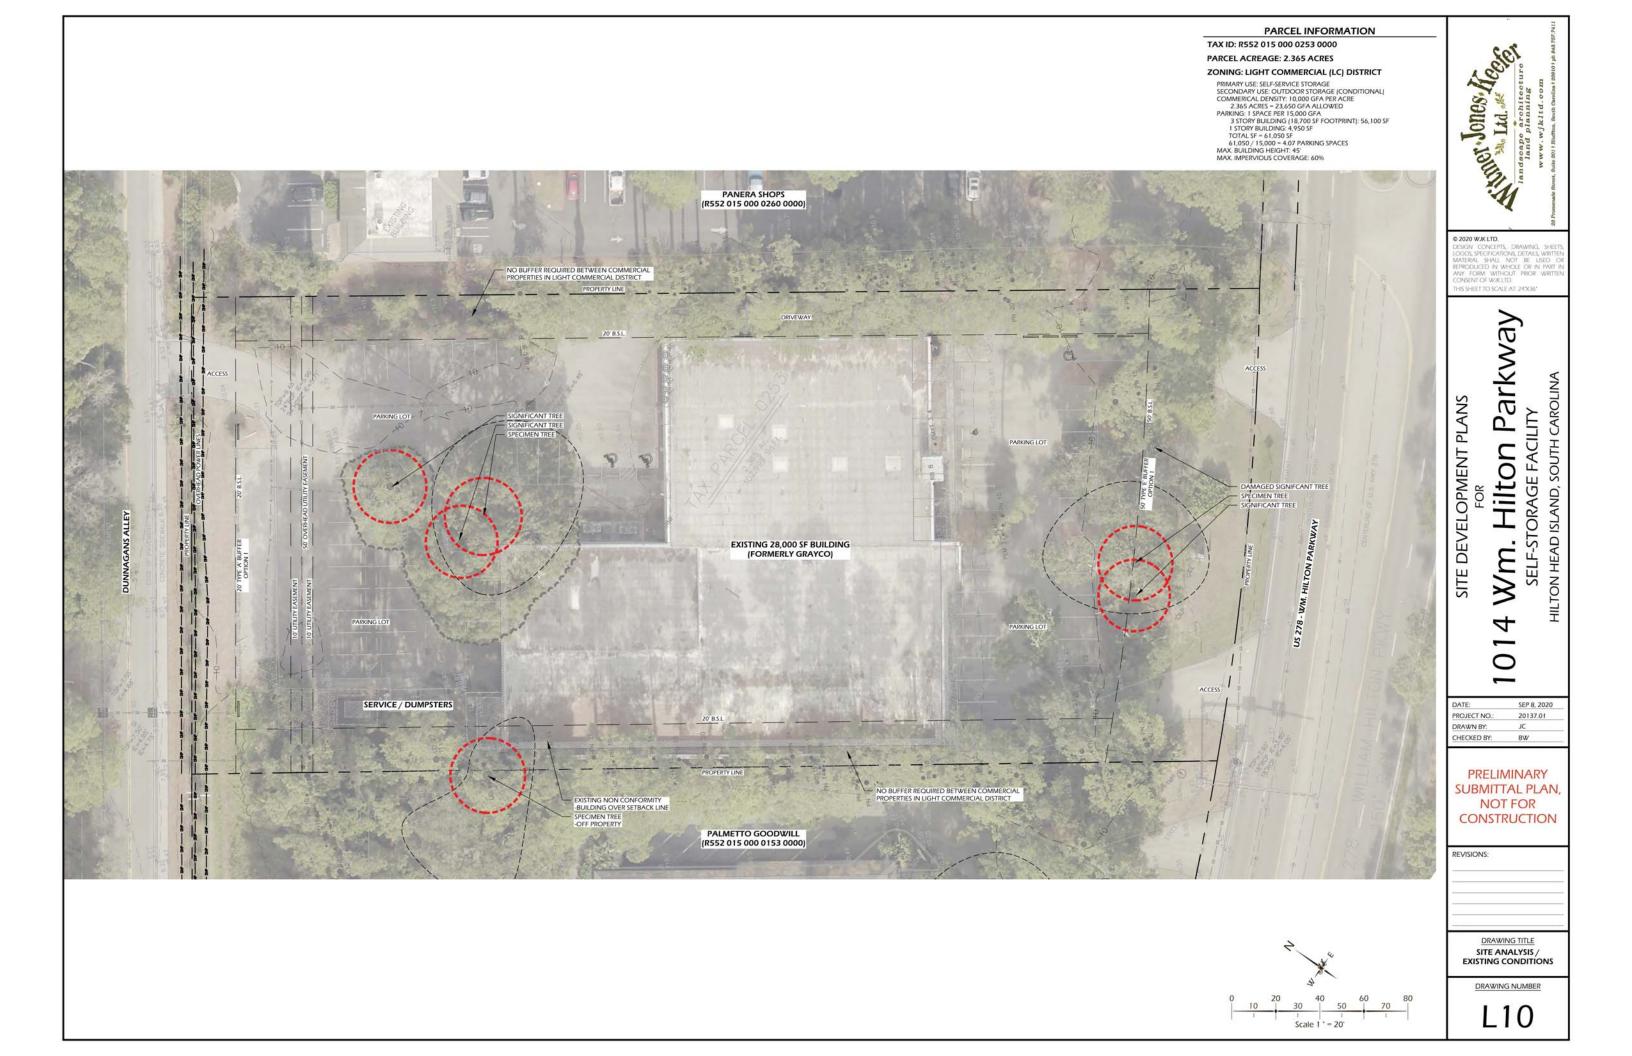

The project involves one 2.365-acre parcel, 1014 William Hilton Parkway, found in the Light Commercial (LC) zoning district. The property contains no wetlands or critical lands and is within the A7 flood zone with a minimum base flood elevation of 15 MSL. Primarily accessed on the southern frontage from Wm. Hilton Parkway (US 278), a Town arterial, and backed by Dunnagan's Alley to the north, the property is beset by LC district properties on the western (Palmetto Goodwill) and eastern (Panera Bread shopping center) boundaries. A 50' Santee Cooper overhead powerline easement runs along the Dunnagan's Alley frontage. Per as-built survey, the site contains 2 specimen-sized trees and 4 significant-sized trees as designated by standards in the Town's Land Management Ordinance (LMO). Finally, the parcel contains a vacant commercial building approximately 28,000 SF in area with associated impervious parking and service areas.

The Town of Hilton Head has laid the groundwork for careful site planning by valuing existing specimen trees, overall canopy and limiting disturbance within site buffers. Twenty-foot (20') side and rear building setbacks and 50' arterial setbacks, along with 20' street (Dunnagan's Alley) and 50' arterial (US 278) buffer will pull building mass behind existing tree canopy and provide room for additional planted areas. The specimen and significant trees will have Town mandated 15' tree protection zone around trunk. The placement of proposed buildings and parking seeks to use existing impervious areas left vacant by the demolition of the existing building and asphalt, retaining as much tree canopy as possible, especially within the 50' wide US 278 buffer and building setback area. The final construction will remain below existing site impervious coverage, let alone below the LC district allowed 60% total impervious area. The existing underground detention will be used to the greatest extent possible and expanded as necessary. In addition, the project will reduce the curb cut access points on Wm. Hilton Parkway from two down to one, while still utilizing the Dunnagan's Alley curb cut to alleviate vehicular circulation. The self-storage use is a low vehicular volume operation, however the driveway will be improved to better accommodate moving trucks. The Wm. Hilton Parkway buffer frontage will retain space for future Town constructed multi-use pathway, and upon completion, the campus will connect to with a sidewalk to the office area.