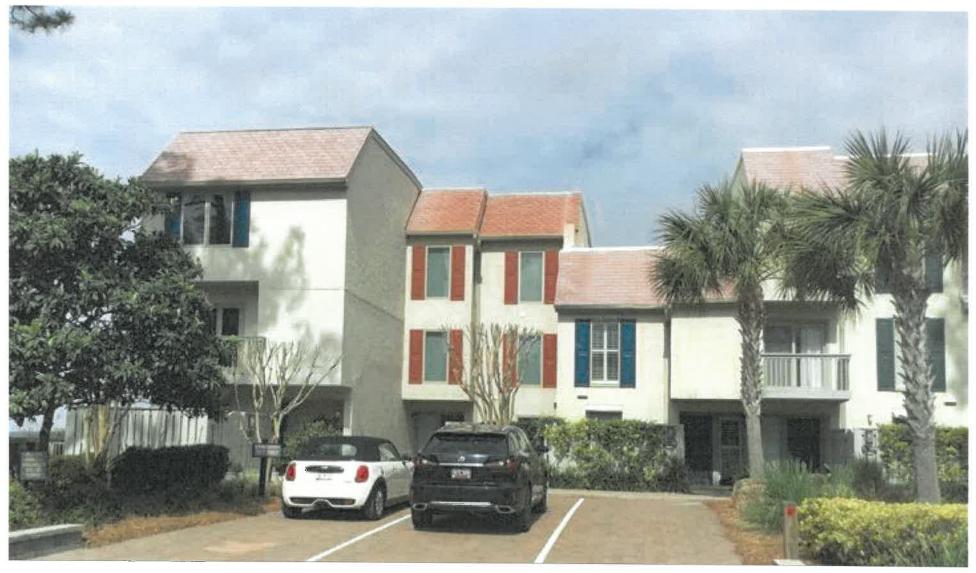

### Project: 709 Schooner Court, Hilton Head Island, South Carolina

Please accept this design information for proposed third floor addition to the existing two story townhouse at 709 Schooner Court.

### **PROJECT DESCRIPTION**

This project will add a third floor to the existing two-story townhouse at 709 Schooner Court in Harbour Town. Several other units within the Schooner Court development have successfully added a third story to their existing townhouses and this renovation follows their example. The architecture is designed to match and blend in with the adjacent community buildings. The materials and windows will match the existing systems in type, size, style, and color. The stucco will be painted to match the new regime color scheme when approved by the DRB.