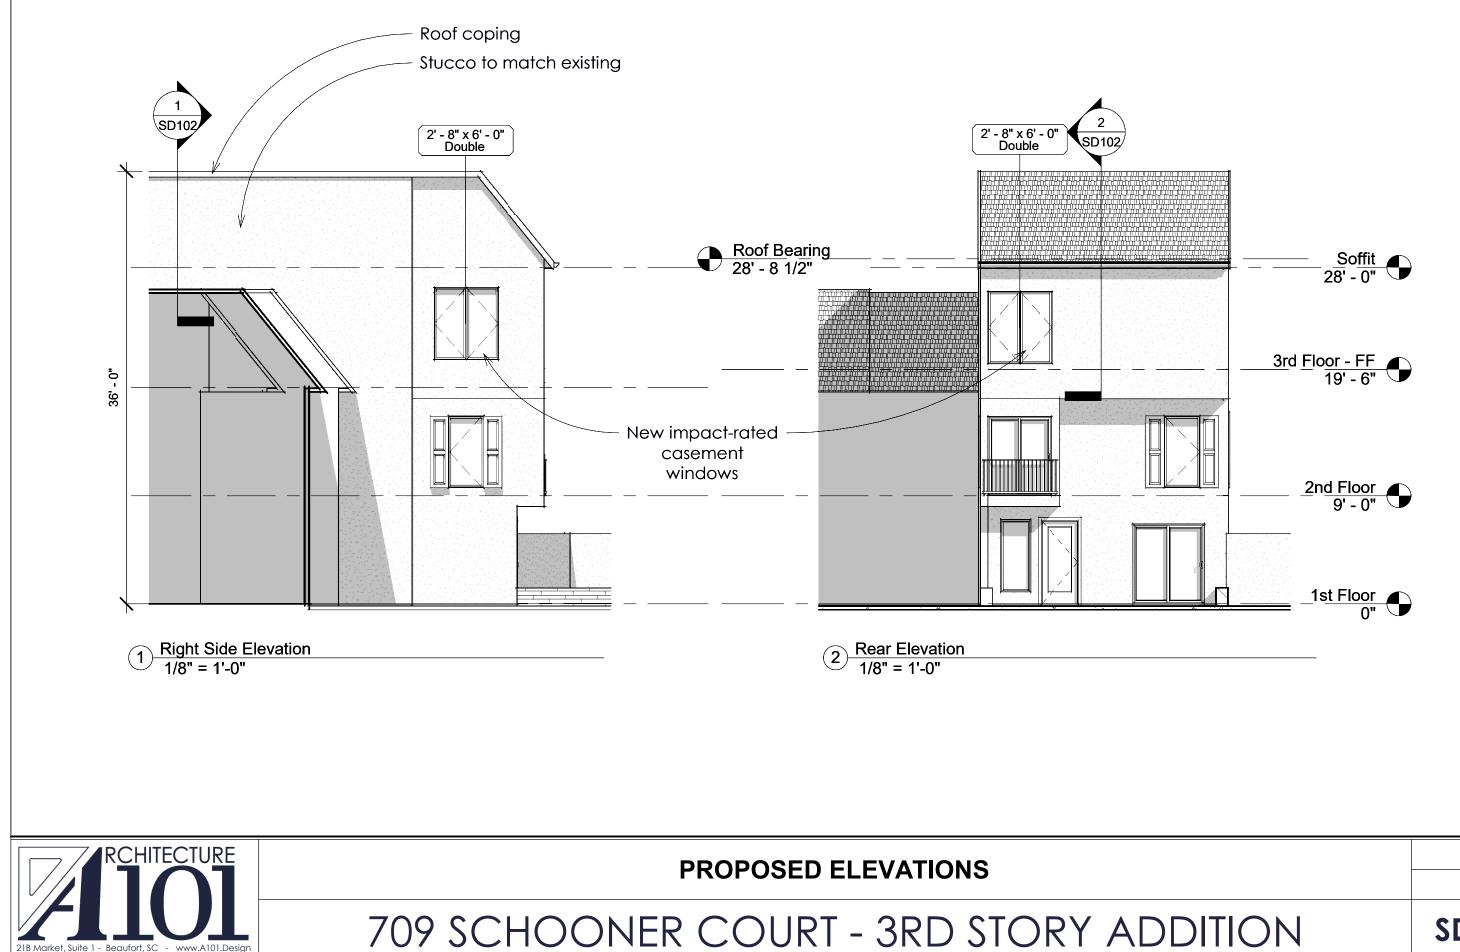

### Project: 709 Schooner Court, Hilton Head Island, South Carolina

Please accept this design information for proposed third floor addition to the existing two story townhouse at 709 Schooner Court.

### **PROJECT DESCRIPTION**

This project will add a third floor to the existing two-story townhouse at 709 Schooner Court in Harbour Town. Several other units within the Schooner Court development have successfully added a third story to their existing townhouses and this renovation follows their example. The architecture is designed to match and blend in with the adjacent community buildings. The materials and windows will match the existing systems in type, size, style, and color. The stucco will be painted to match the new regime color scheme when approved by the DRB.

### **DESIGN TEAM/DRB COMMENT SHEET**

The comments below are staff recommendations to the Design Review Board (DRB) and do NOT constitute DRB approval or denial.

| PROJECT NAME:       | Schooner Court 709                                   | DRB#: DRB-001793-2020 |
|---------------------|------------------------------------------------------|-----------------------|
| DATE: 09/09/2020    |                                                      |                       |
|                     |                                                      |                       |
| MISC COMMEN         | TS/QUESTIONS                                         |                       |
| 1 2                 | dow frame color to match the existing window frames. |                       |
| 2. Specify the shut | ter to match existing.                               |                       |
|                     |                                                      |                       |
|                     |                                                      |                       |
|                     |                                                      |                       |