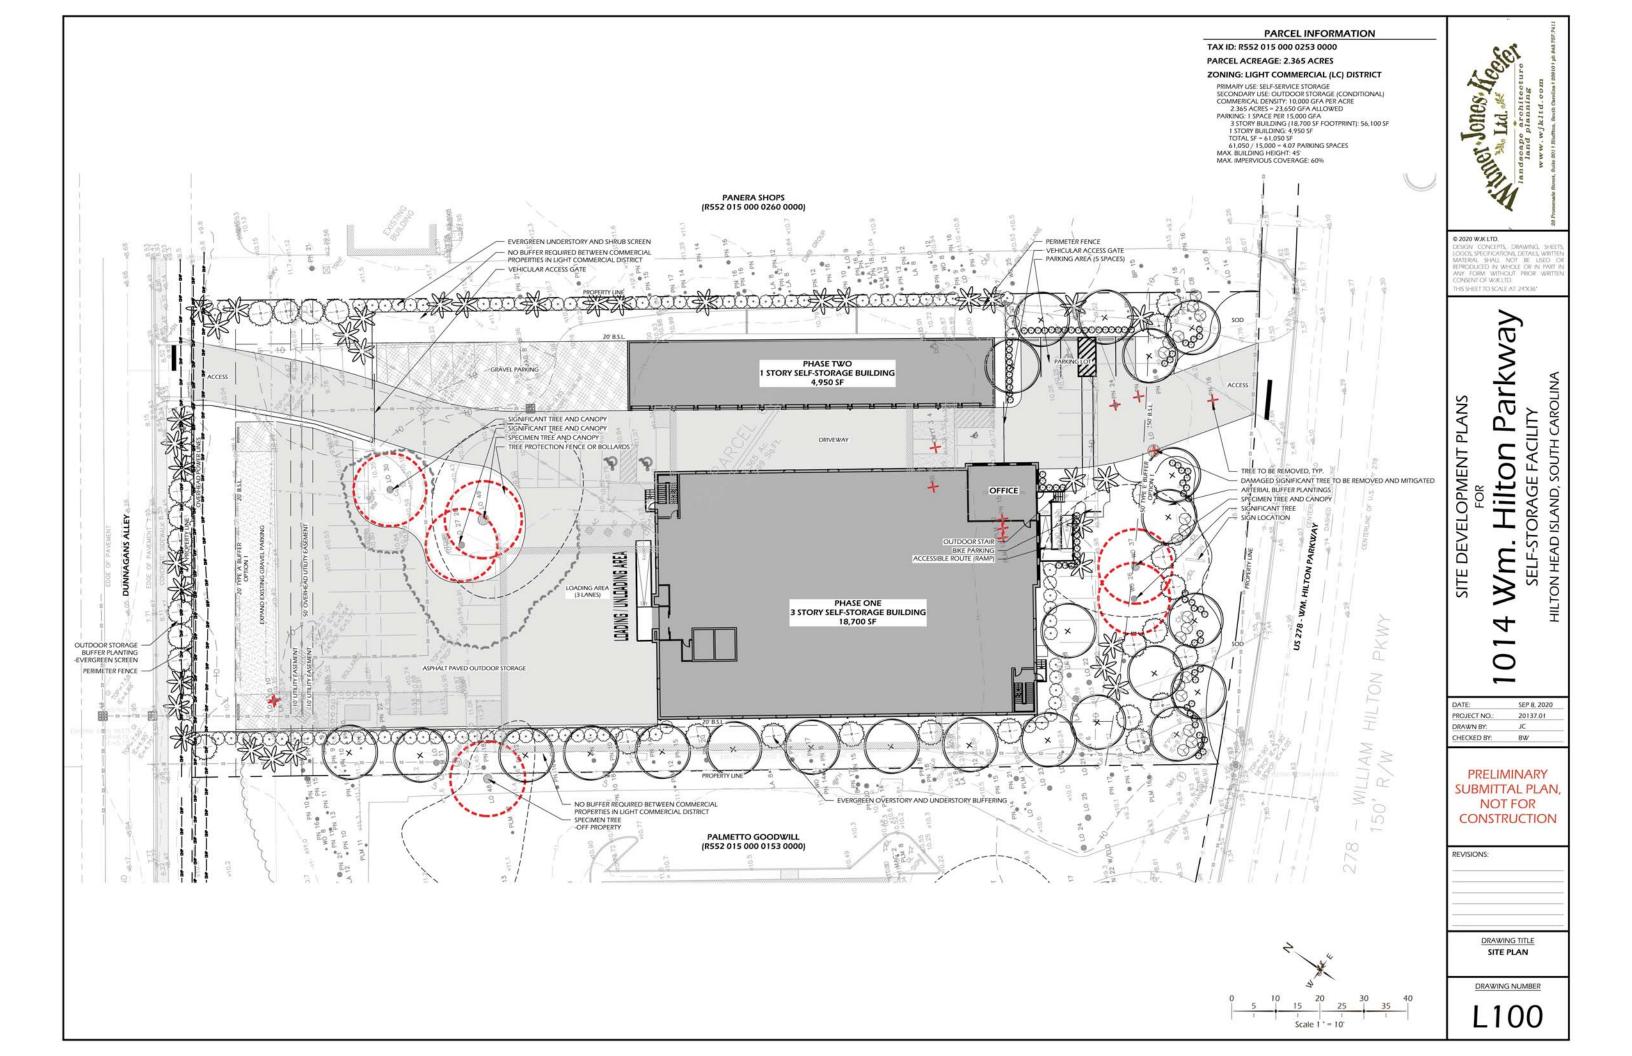

The Town of Hilton Head has laid the groundwork for careful site planning by valuing existing specimen trees, overall canopy and limiting disturbance within site buffers. Twenty-foot (20') side and rear building setbacks and 50' arterial setbacks, along with 20' street (Dunnagan's Alley) and 50' arterial (US 278) buffer will pull building mass behind existing tree canopy and provide room for additional planted areas. The specimen and significant trees will have Town mandated 15' tree protection zone around trunk. The placement of proposed buildings and parking seeks to use existing impervious areas left vacant by the demolition of the existing building and asphalt, retaining as much tree canopy as possible, especially within the 50' wide US 278 buffer and building setback area. The final construction will remain below existing site impervious coverage, let alone below the LC district allowed 60% total impervious area. The existing underground detention will be used to the greatest extent possible and expanded as necessary. In addition, the project will reduce the curb cut access points on Wm. Hilton Parkway from two down to one, while still utilizing the Dunnagan's Alley curb cut to alleviate vehicular circulation. The self-storage use is a low vehicular volume operation, however the driveway will be improved to better accommodate moving trucks. The Wm. Hilton Parkway buffer frontage will retain space for future Town constructed multi-use pathway, and upon completion, the campus will connect to with a sidewalk to the office area.

23 Promenade St. Ste 201 Bluffton, SC 29910 Tel: 843.757.7411 The design intent for the storage buildings are to meet the functional requirements of the facility, while adhering to the Towns design review requirements. The exterior materials on the elevation will be selected by the architect to address the highway corridor, break up the building mass, and provide interest to the facade. All mechanical equipment will be rooftop mounted and shielded from view. The site will be secured with fencing appropriate to the district and corridor. An at-grade loading zone will be located behind the building, including a 30' ramp necessary to access the elevated building slab. The first phase three-story climate controlled storage building will fall under the Light Commercial district height maximum of 45'. The future one-story non-climate controlled building will be built at grade and utilize the same façade palette of the larger building. Proposed plantings will screen and reduce the scale of the buildings by introducing overstory evergreen trees and shrub masses along both roadway frontages and the side property lines to supplement the existing vegetation to remain.