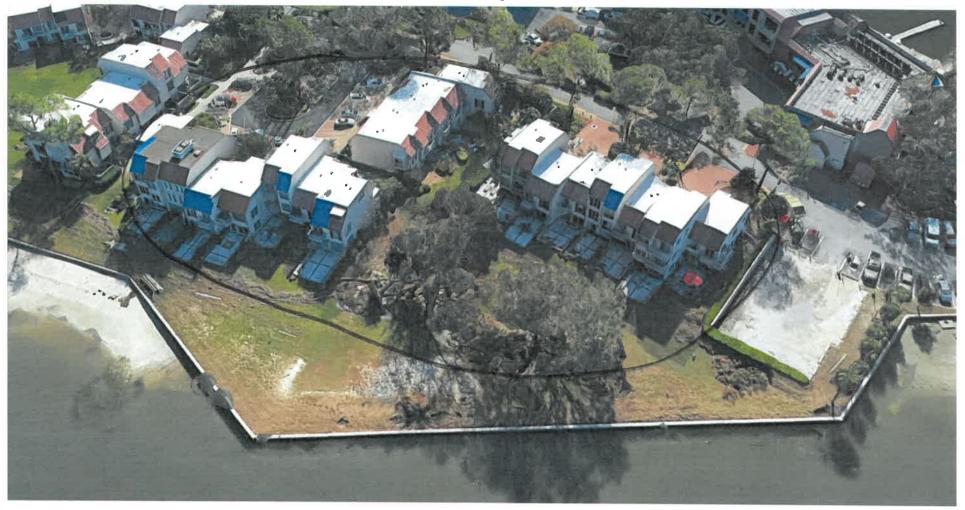

### Project: Mitchelville – Lot #11 | New Oceanfront Multifamily Development Mitchelville Road, Hilton Head Island, South Carolina

Please accept this design information for proposed multi-family project to be located on Mitchelville Road. This is a new build project on a previously undeveloped lot.

**PROJECT DESCRIPTION** 

This project will develop a new 45-unit multifamily building on Lot #11 on Mitchelville Road. The property has not been previously developed and is waterfront. The project proposes three buildings on the site. All buildings are podium style with a concrete structure on the first floor covering parking on the ground level. The four stories above the podium deck will be constructed of wood construction with fiber cement siding. The ground level parking will be screened with a slat wall fence at the perimeter and considerable foundation plantings. The roof will be metal and conceal mechanical units on the courtyard side of the roof.

The main building will have 37 total units and the main amenities spaces. The two oceanfront buildings will have four units each. There is a large pool deck with an amenity and bathroom building to support the pool. Beach access is also planned from the development.

The site has a large area of wetlands on the Mitchelville Road side of the property and several specimen trees on the rear of the property. Considerable care has been given in the building design and layout to maintain as many of the large trees as possible.