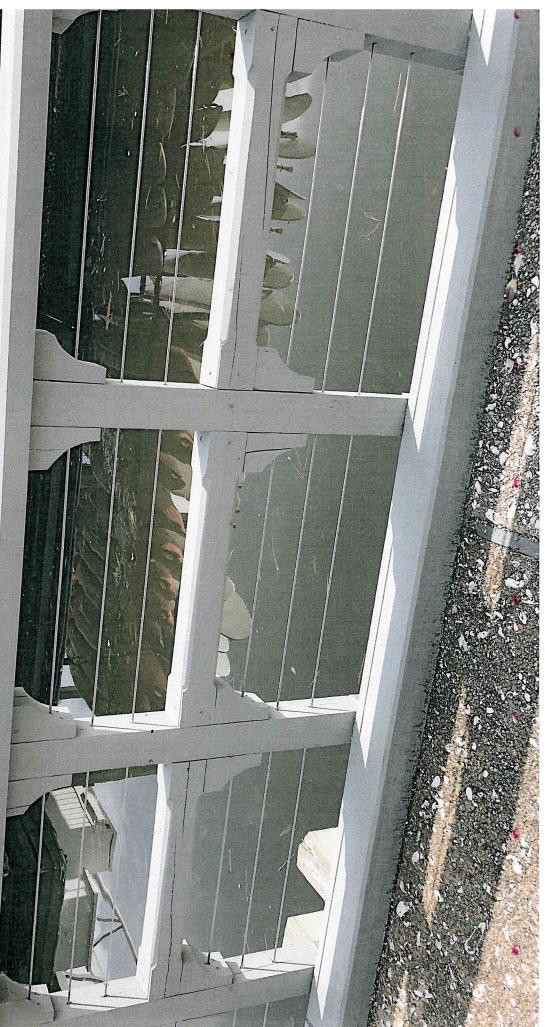

9/01/2020

Project Shelter Cove Rail Replacement

To whom it may concern,

Please see attached application for review to change out all railing located at Shelter Cove Harbor adjacent to marina. The rail provides safety between common walkway around marina owned by Shelter Cove Company and the water's edge. The existing rail is 30 plus years old that has been maintained to standard but needs to be replaced to code. The original plan was to replace as designed but with new code and design rail is inadequate. With this reason a Collins Engineering was hired to design a rail to match using timber but after a section was re-placed the material had some issues that is affecting longevity and ascetics. So, at this time Shelter Cove Company would like to request using aluminum rail powder coated bronze with cable inserts to meet code and Garapa wood cap. Garapa (also known as <u>Apuleia Leiocarpa</u>, Brazilian Ash, Grapia, Amarealao, Marotoa, Muiratua, Muirajuba) is one of the finest quality hardwoods available that features a fine-grained timber that is light yellow to a warm golden hue. Garapa is an exotic hardwood that is naturally resistant to rot, decay and insect attack. Garapa is naturally scratch resistant which allows the surface to remain smooth for many years, making Garapa an perfect wood for exterior decking. Garapa offers a 30+ year lifespan without preservatives! Our Garapa decking is responsibly harvested from managed forest to provide a truly renewable

resource. Garapa is comparable to Ipe and is available at a fraction of the cost. We ship our Garapa decking products direct to your home or job site.

Reasons for request to replace timber with aluminum.

- 1. Dense timber which was used originally is impossible to supply.
- 2. The timber has twisted/cupped and rotated rail outward.
- 3. Timber has checked in almost all areas and is already cracking brackets.
- 4. Cost of timber is 1/3 more cost.
- 5. Maintenance/ painting is a continuous with timber and costly.
- 6. Aluminum rail has 5 year warranty on coating and can be repaired.
- 7. Cable rail within the aluminum keeps a constant strain compared to wood and does not sag.
- 8. Garapa wood cap on top of aluminum rail is cooler in summer compared to wood painted grey.
- 9. Aluminum rail has longevity and is more adequate in design to meet engineers load calculation's per IBC 1607. 8.1.1 of 200 pounds.

Staff is not opposed to the use of a metal rail and is excited about the use of a wood for the hand rail. Because this railing is a major part of the Shelter Cove boardwalk, there remains major questions about the railing design and coordination of the railing in the existing "streetscape" (for lack of a better word). Staff recommends denial for the following reasons;

- 1. The proposed bronze does not coordinate with the existing pergolas on the bridge and at the Disney resort,
- 2. The proposed bronze does not coordinate with existing benches, planters, trash receptacles, camera poles and stair rails on the boardwalk,
- 3. The proposed railing design is two dimensional and lacks the detail found in the existing railing,
- 4. No dimensioned details were submitted.

### **APPLICATION MATERIAL**

| DRB REQUIREMENTS                                     | Complies<br>Yes | No          | Not Applicable | Comments or Conditions                                                                                                                                                |  |  |
|------------------------------------------------------|-----------------|-------------|----------------|-----------------------------------------------------------------------------------------------------------------------------------------------------------------------|--|--|
| Dimensioned Details and of Sections                  |                 | $\boxtimes$ |                | <ol> <li>There is no dimensioned detail of the new<br/>railing submitted.</li> <li>There is not detail of how the railing is<br/>attached to the existing.</li> </ol> |  |  |
| New Building Details Match Existing Building Details |                 | $\boxtimes$ |                | Metal is not a material commonly used on the boardwalk at Shelter Cove.                                                                                               |  |  |

# ARCHITECTURAL DESIGN DESIGN GUIDE/LMO CRITERIA Complies Yes Not Not Applicable Comments or Conditions Utilizes natural materials and colors Image: Complies Yes Image: Complies Yes Image: Complies Yes The proposed predominately metal railing will be replacing a wood railing.

### **MISC COMMENTS/QUESTIONS**

| 1. | Staff is not opposed to the use of metal instead of wood railing however the proposed design of the metal rail lacks the character of the wood railing |
|----|--------------------------------------------------------------------------------------------------------------------------------------------------------|
|    | (chamfered horizontal beam, block handrail braces and chamfered base beam). More detail (but maybe not the same detail as the wood fence) should be    |
|    | added to the design of the metal railing. Staff suggest the applicant consider a metal railing design that takes advantage of the material (metal),    |
|    | consistent with the aesthetic of Shelter Cove Harbor instead of mimicking the old wood railing design.                                                 |

- 2. Railing design observations:
  - a. The middle horizontal appears / feels heavy.
  - b. The handrail appears too thin and not substantial enough.
- 3. Will the new metal rail system include a foot rail?
- 4. The grey color of the existing railing system coordinates with the majority of other elements on the boardwalk (planters, pergolas, sign posts, trash receptacles). How will the proposed bronze color work, does it work in this system / color scheme? The applicant should consider a grey or warm grey finish.