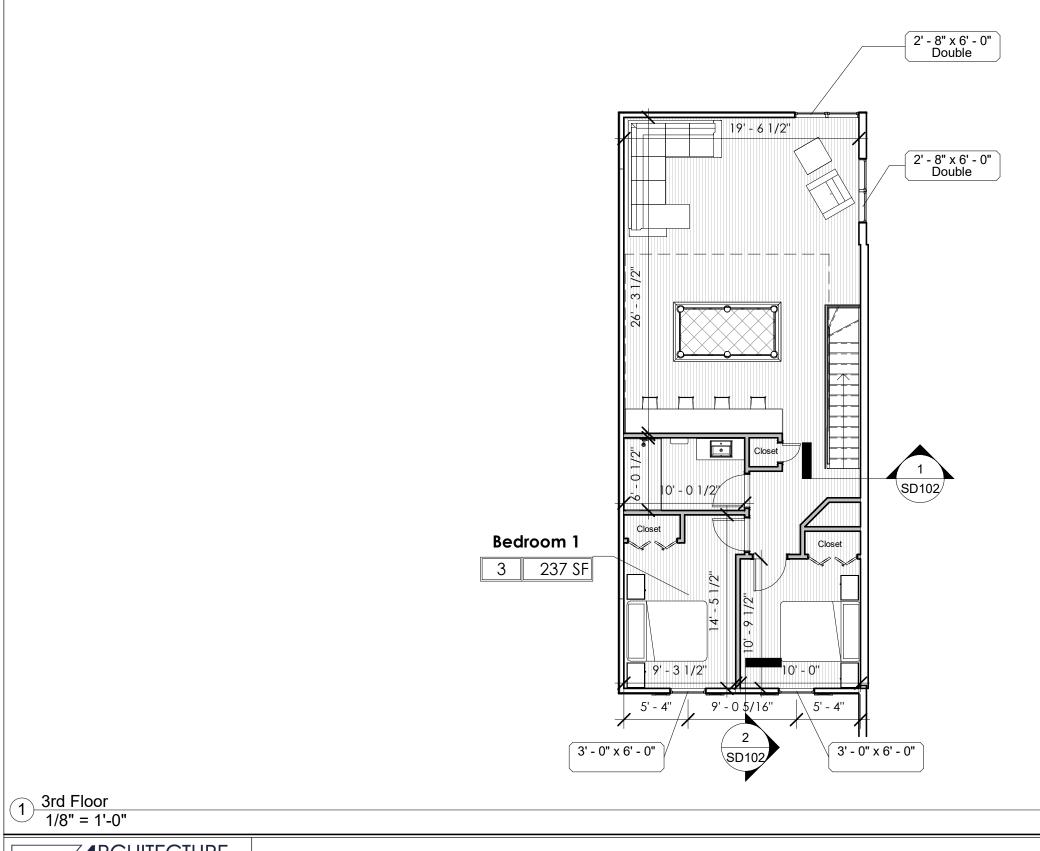

## 709 SCHOONER COURT - 3RD STORY ADDITION

### **PROPOSED PLAN**

9/3/2020 7:21:26 AM

**SD101** 

9/3/2020

2020.34

9/3/2020 7:21:28 AM

9/3/2020 7:21:31 AM

| DITION |
|--------|
|--------|

### **DESIGN TEAM/DRB COMMENT SHEET**

The comments below are staff recommendations to the Design Review Board (DRB) and do NOT constitute DRB approval or denial.

| PROJECT NAME:       | Schooner Court 709                                   | DRB#: DRB-001793-2020 |
|---------------------|------------------------------------------------------|-----------------------|
| DATE: 09/09/2020    |                                                      |                       |
|                     |                                                      |                       |
| MISC COMMEN         | TS/QUESTIONS                                         |                       |
| 1 2                 | dow frame color to match the existing window frames. |                       |
| 2. Specify the shut | ter to match existing.                               |                       |
|                     |                                                      |                       |
|                     |                                                      |                       |
|                     |                                                      |                       |