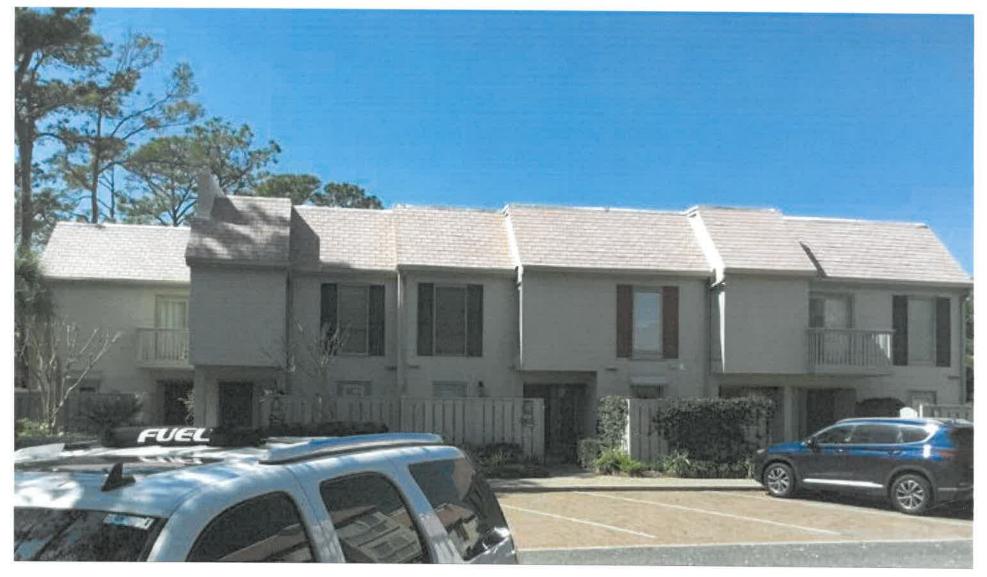

### Project: 709 Schooner Court, Hilton Head Island, South Carolina

Please accept this design information for proposed third floor addition to the existing two story townhouse at 709 Schooner Court.

### **PROJECT DESCRIPTION**

This project will add a third floor to the existing two-story townhouse at 709 Schooner Court in Harbour Town. Several other units within the Schooner Court development have successfully added a third story to their existing townhouses and this renovation follows their example. The architecture is designed to match and blend in with the adjacent community buildings. The materials and windows will match the existing systems in type, size, style, and color. The stucco will be painted to match the new regime color scheme when approved by the DRB.

### **SCHOONER COURT - ORIGINAL IMAGE**