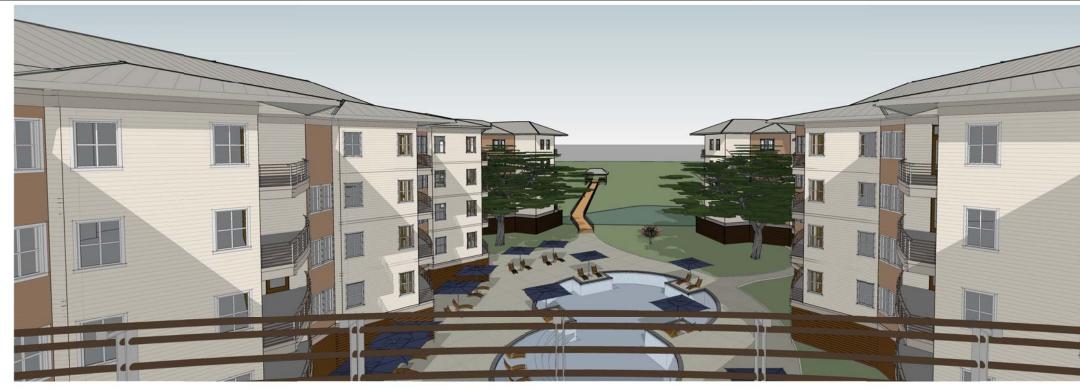

**PROJECT DESCRIPTION** 

This project will develop a new 45-unit multifamily building on Lot #11 on Mitchelville Road. The property has not been previously developed and is waterfront. The project proposes three buildings on the site. All buildings are podium style with a concrete structure on the first floor covering parking on the ground level. The four stories above the podium deck will be constructed of wood construction with fiber cement siding. The ground level parking will be screened with a slat wall fence at the perimeter and considerable foundation plantings. The roof will be metal and conceal mechanical units on the courtyard side of the roof.

The main building will have 37 total units and the main amenities spaces. The two oceanfront buildings will have four units each. There is a large pool deck with an amenity and bathroom building to support the pool. Beach access is also planned from the development.