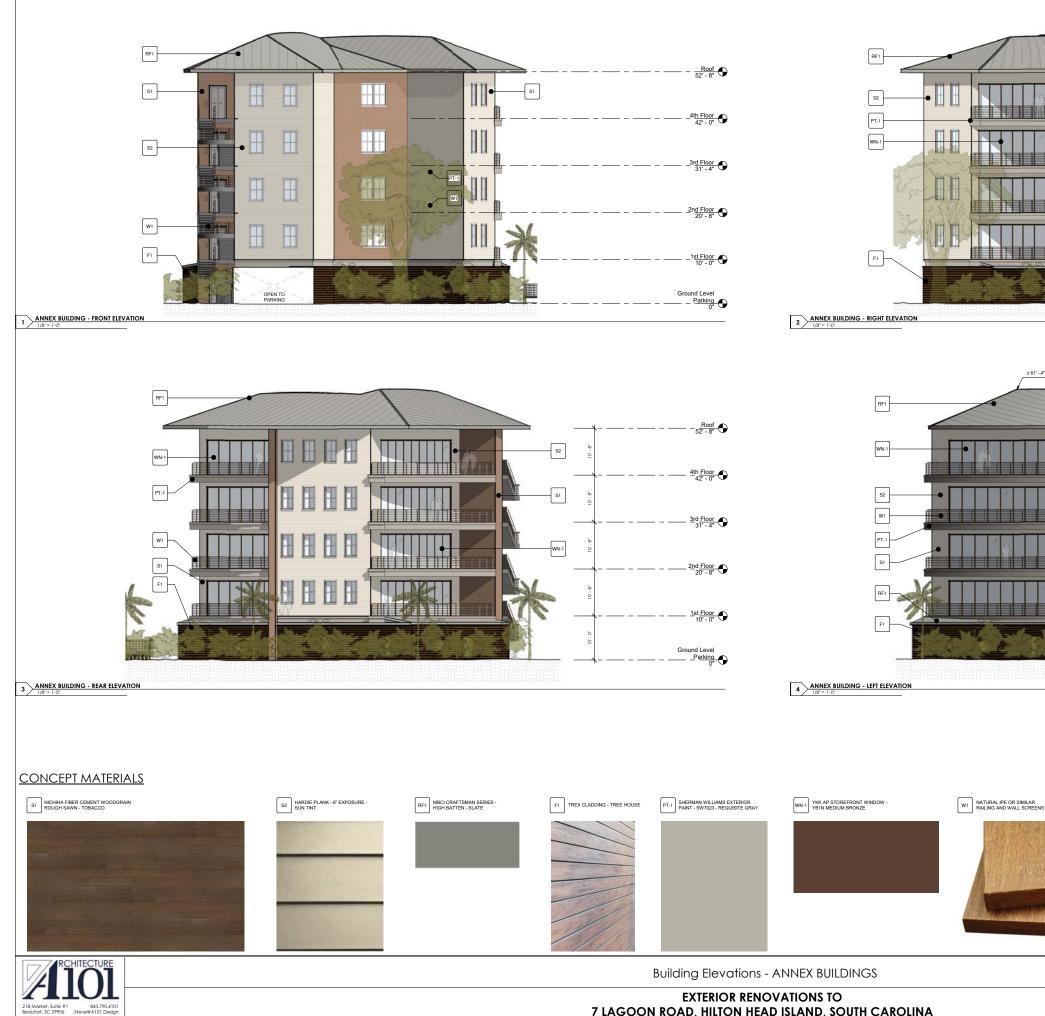

### Project: Mitchelville – Lot #11 | New Oceanfront Multifamily Development Mitchelville Road, Hilton Head Island, South Carolina

Please accept this design information for proposed multi-family project to be located on Mitchelville Road. This is a new build project on a previously undeveloped lot.

**PROJECT DESCRIPTION** 

This project will develop a new 45-unit multifamily building on Lot #11 on Mitchelville Road. The property has not been previously developed and is waterfront. The project proposes three buildings on the site. All buildings are podium style with a concrete structure on the first floor covering parking on the ground level. The four stories above the podium deck will be constructed of wood construction with fiber cement siding. The ground level parking will be screened with a slat wall fence at the perimeter and considerable foundation plantings. The roof will be metal and conceal mechanical units on the courtyard side of the roof.

The main building will have 37 total units and the main amenities spaces. The two oceanfront buildings will have four units each. There is a large pool deck with an amenity and bathroom building to support the pool. Beach access is also planned from the development.

The site has a large area of wetlands on the Mitchelville Road side of the property and several specimen trees on the rear of the property. Considerable care has been given in the building design and layout to maintain as many of the large trees as possible.