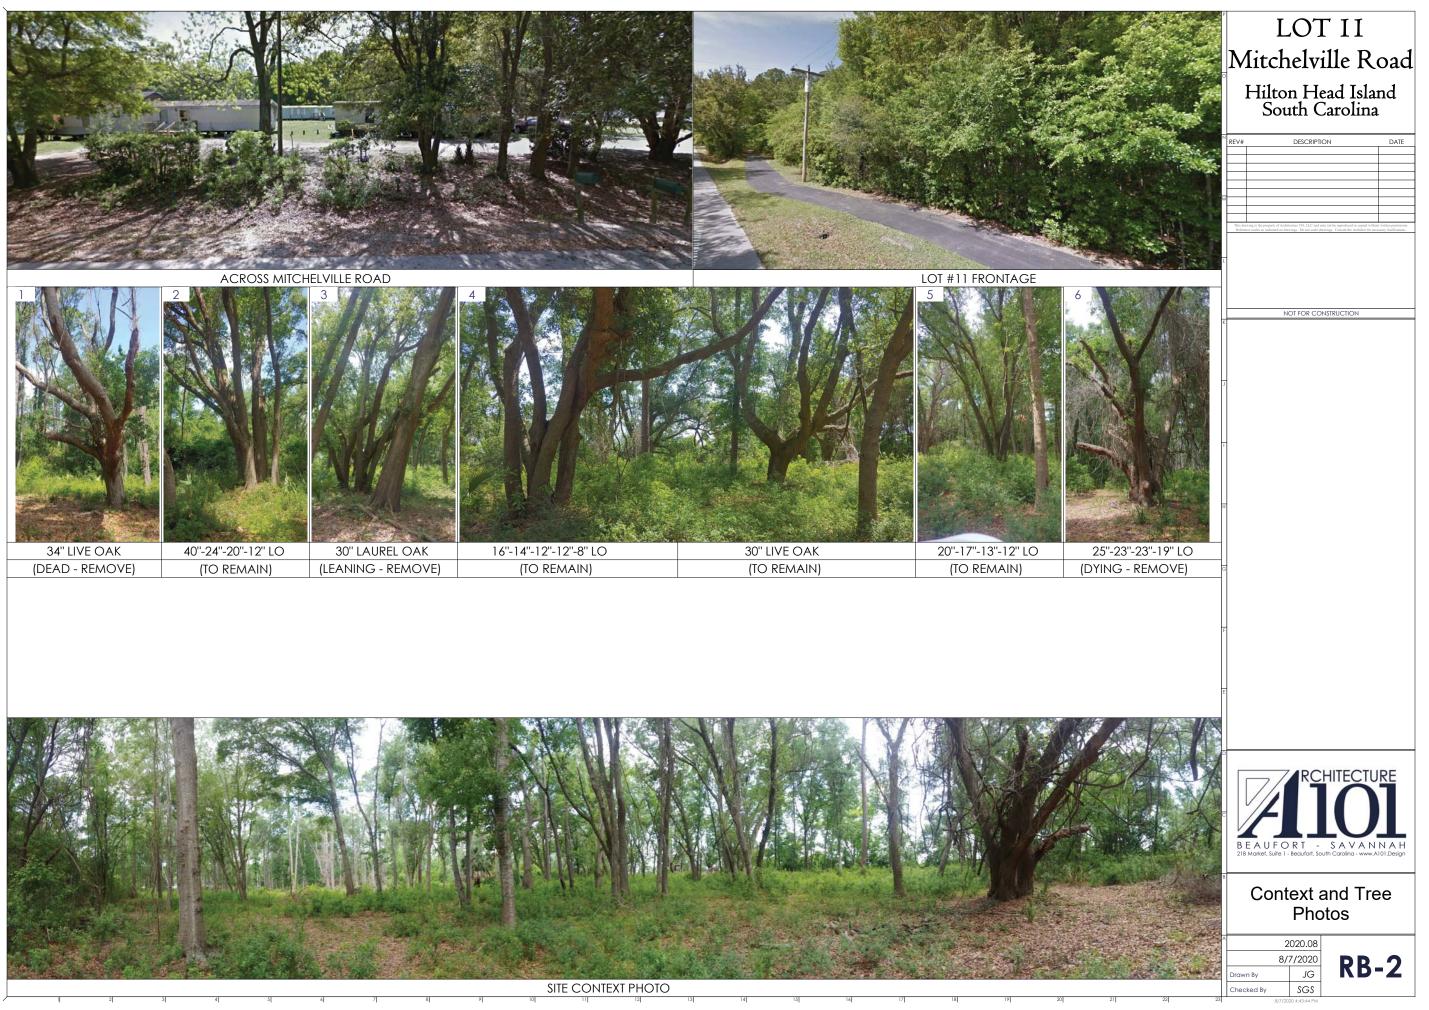

#### 7. Old Business

- a. New Development Conceptual
  - i. Mitchelville Lot 11, DRB-001801-2020

### Project: Mitchelville – Lot #11 | New Oceanfront Multifamily Development Mitchelville Road, Hilton Head Island, South Carolina

Please accept this design information for proposed multi-family project to be located on Mitchelville Road. This is a new build project on a previously undeveloped lot.

**PROJECT DESCRIPTION** 

This project will develop a new 45-unit multifamily building on Lot #11 on Mitchelville Road. The property has not been previously developed and is waterfront. The project proposes three buildings on the site. All buildings are podium style with a concrete structure on the first floor covering parking on the ground level. The four stories above the podium deck will be constructed of wood construction with fiber cement siding. The ground level parking will be screened with a slat wall fence at the perimeter and considerable foundation plantings. The roof will be metal and conceal mechanical units on the courtyard side of the roof.

The main building will have 37 total units and the main amenities spaces. The two oceanfront buildings will have four units each. There is a large pool deck with an amenity and bathroom building to support the pool. Beach access is also planned from the development.

The site has a large area of wetlands on the Mitchelville Road side of the property and several specimen trees on the rear of the property. Considerable care has been given in the building design and layout to maintain as many of the large trees as possible.