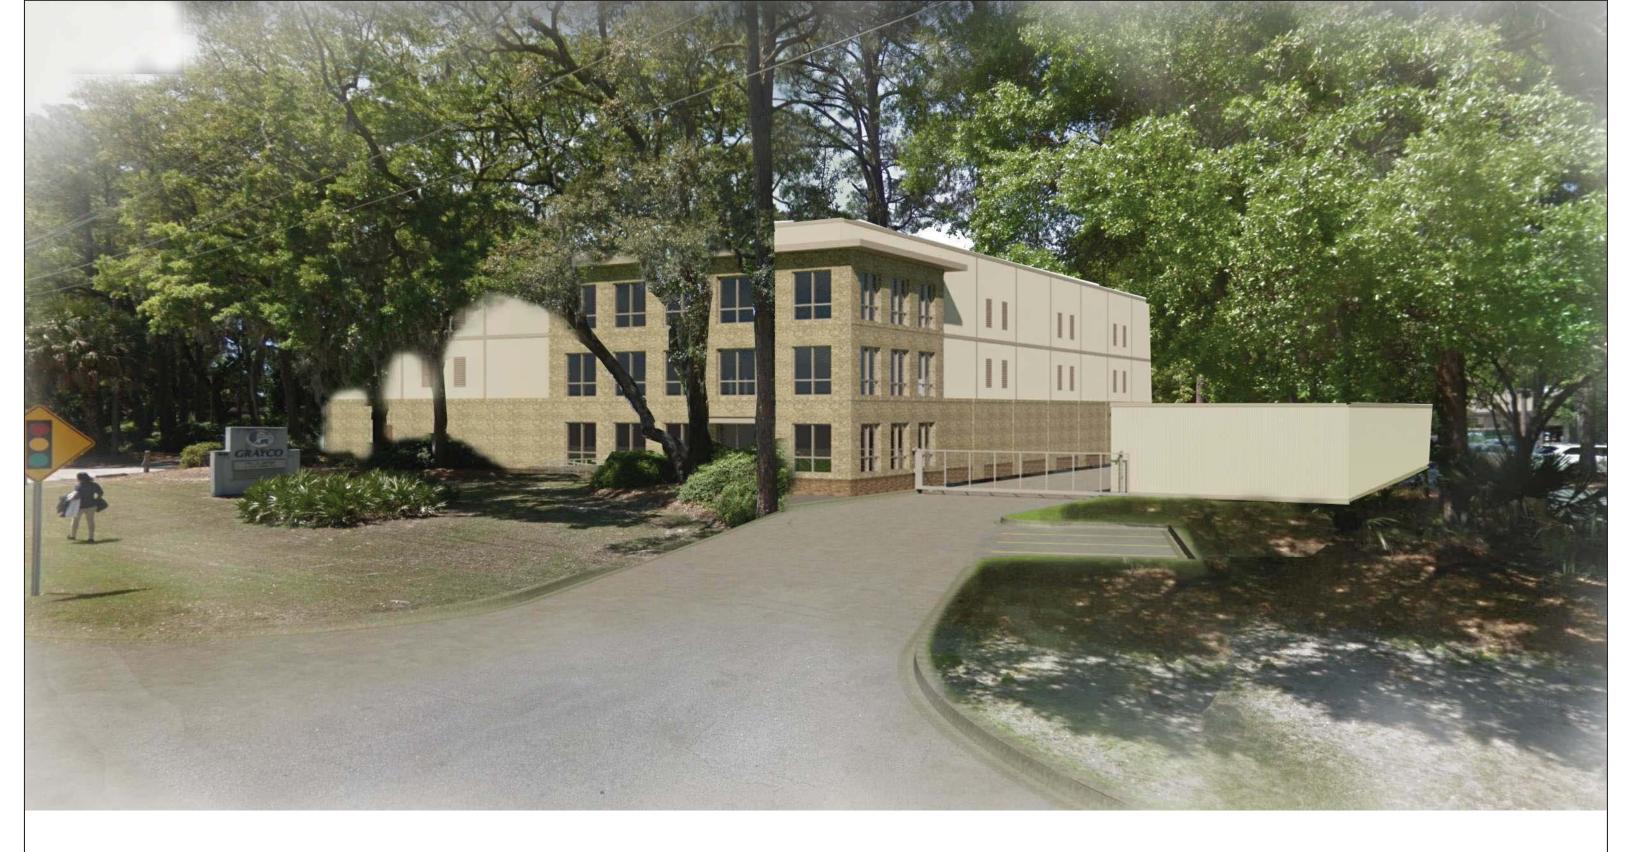

### **Conceptual DRB Narrative**

Wm. Hilton Parkway Self Storage 1014 Wm. Hilton Parkway (US Highway 278), Hilton Head Island, SC 29928

This project proposes to repurpose the former GrayCo Hardware property into a multi-story climate controlled self-storage campus aimed at serving the communities of Hilton Head's South End.

The project involves one 2.365-acre parcel, 1014 William Hilton Parkway, found in the Light Commercial (LC) zoning district. The property contains no wetlands or critical lands and is within the A7 flood zone with a minimum base flood elevation of 15 MSL. Primarily accessed on the southern frontage from Wm. Hilton Parkway (US 278), a Town arterial, and backed by Dunnagan's Alley to the north, the property is beset by LC district properties on the western (Palmetto Goodwill) and eastern (Panera Bread shopping center) boundaries. A 50' Santee Cooper overhead powerline easement runs along the Dunnagan's Alley frontage. Per as-built survey, the site contains 2 specimen-sized trees and 4 significant-sized trees as designated by standards in the Town's Land Management Ordinance (LMO). Finally, the parcel contains a vacant commercial building approximately 28,000 SF in area with associated impervious parking and service areas.

The Town of Hilton Head has laid the groundwork for careful site planning by valuing existing specimen trees, overall canopy and limiting disturbance within site buffers. Twenty-foot (20') side and rear building setbacks and 50' arterial setbacks, along with 20' street (Dunnagan's Alley) and 50' arterial (US 278) buffer will pull building mass behind existing tree canopy and provide room for additional planted areas. The specimen and significant trees will have Town mandated 15' tree protection zone around trunk. The placement of proposed buildings and parking seeks to use existing impervious areas left vacant by the demolition of the existing building and asphalt, retaining as much tree canopy as possible, especially within the 50' wide US 278 buffer and building setback area. The final construction will remain below existing site impervious coverage, let alone below the LC district allowed 60% total impervious area. The existing underground detention will be used to the greatest extent possible and expanded as necessary. In addition, the project will reduce the curb cut access points on Wm. Hilton Parkway from two down to one, while still utilizing the Dunnagan's Alley curb cut to alleviate vehicular circulation. The self-storage use is a low vehicular volume operation, however the driveway will be improved to better accommodate moving trucks. The Wm. Hilton Parkway buffer frontage will retain space for future Town constructed multi-use pathway, and upon completion, the campus will connect to with a sidewalk to the office area.