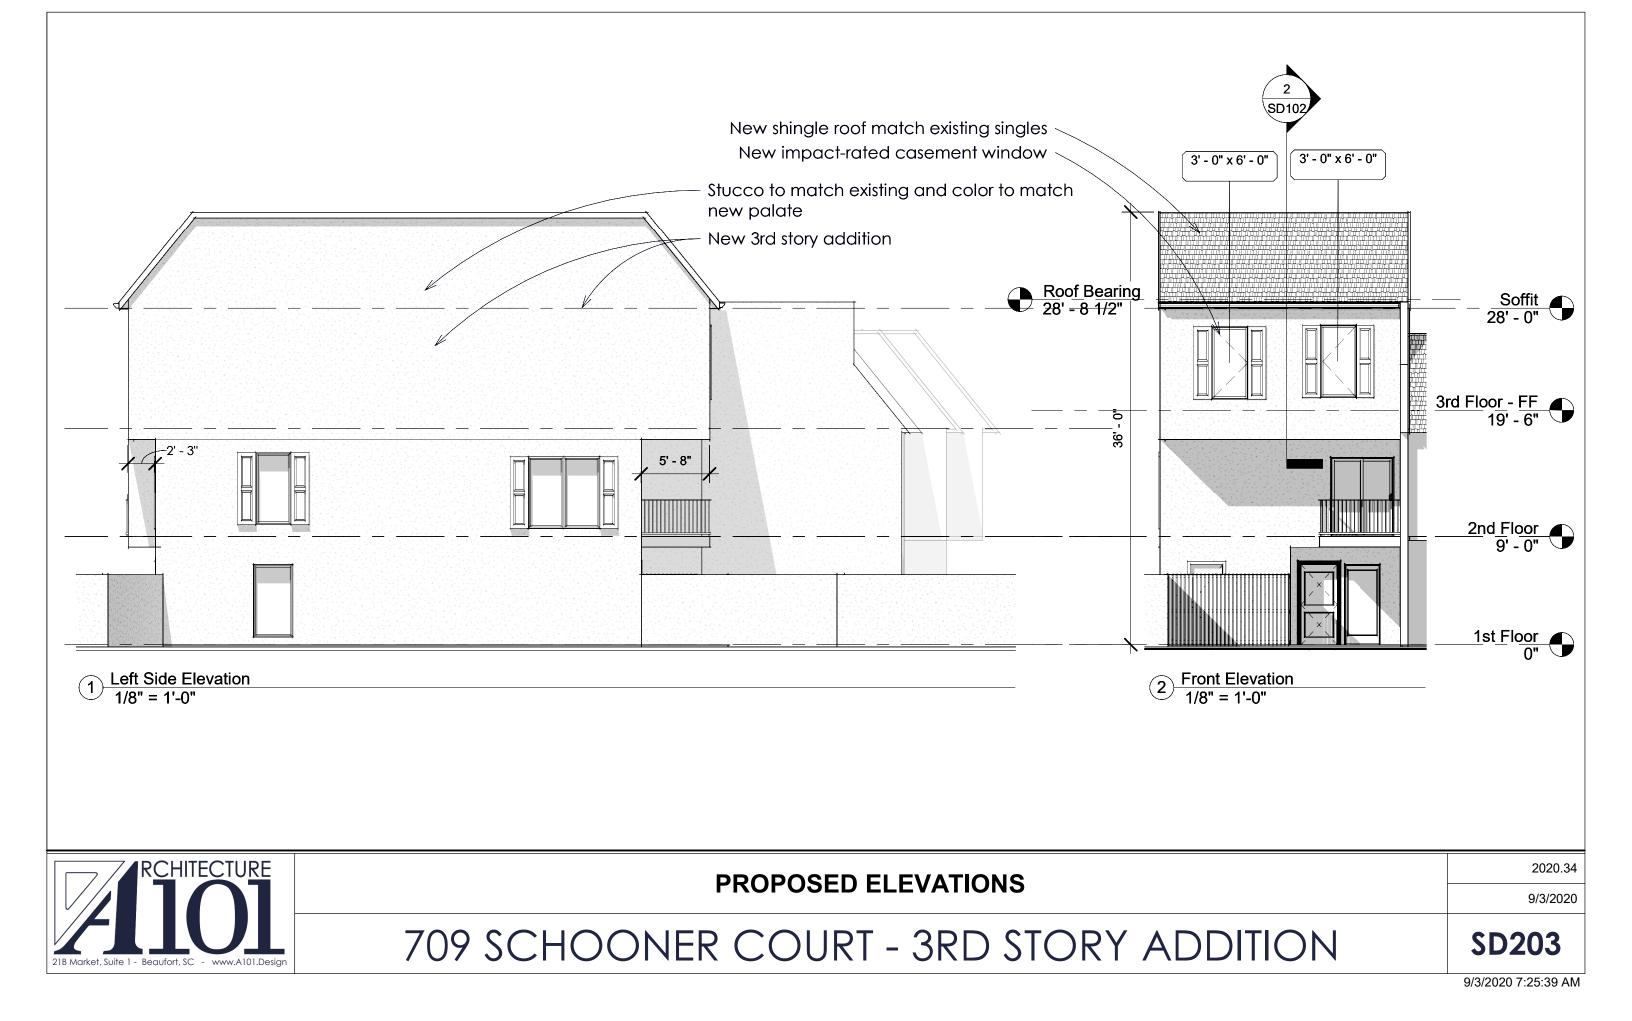

### Project: 709 Schooner Court, Hilton Head Island, South Carolina

Please accept this design information for proposed third floor addition to the existing two story townhouse at 709 Schooner Court.

### **PROJECT DESCRIPTION**

This project will add a third floor to the existing two-story townhouse at 709 Schooner Court in Harbour Town. Several other units within the Schooner Court development have successfully added a third story to their existing townhouses and this renovation follows their example. The architecture is designed to match and blend in with the adjacent community buildings. The materials and windows will match the existing systems in type, size, style, and color. The stucco will be painted to match the new regime color scheme when approved by the DRB.

### **DESIGN TEAM/DRB COMMENT SHEET**

The comments below are staff recommendations to the Design Review Board (DRB) and do NOT constitute DRB approval or denial.

| PROJECT NAME:       | Schooner Court 709                                   | DRB#: DRB-001793-2020 |
|---------------------|------------------------------------------------------|-----------------------|
| DATE: 09/09/2020    |                                                      |                       |
|                     |                                                      |                       |
| MISC COMMEN         | TS/QUESTIONS                                         |                       |
| 1 2                 | dow frame color to match the existing window frames. |                       |
| 2. Specify the shut | ter to match existing.                               |                       |
|                     |                                                      |                       |
|                     |                                                      |                       |
|                     |                                                      |                       |