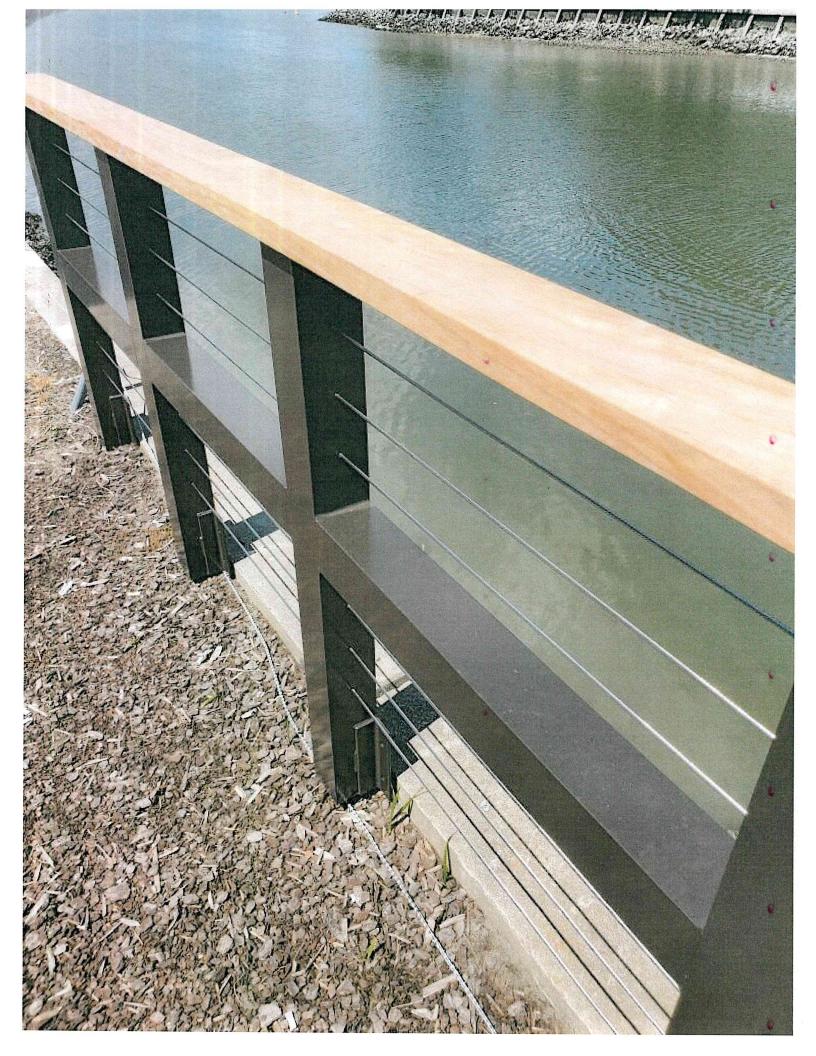

9/01/2020

Project Shelter Cove Rail Replacement

To whom it may concern,

Please see attached application for review to change out all railing located at Shelter Cove Harbor adjacent to marina. The rail provides safety between common walkway around marina owned by Shelter Cove Company and the water's edge. The existing rail is 30 plus years old that has been maintained to standard but needs to be replaced to code. The original plan was to replace as designed but with new code and design rail is inadequate. With this reason a Collins Engineering was hired to design a rail to match using timber but after a section was re-placed the material had some issues that is affecting longevity and ascetics. So, at this time Shelter Cove Company would like to request using aluminum rail powder coated bronze with cable inserts to meet code and Garapa wood cap. Garapa (also known as <u>Apuleia Leiocarpa</u>, Brazilian Ash, Grapia, Amarealao, Marotoa, Muiratua, Muirajuba) is one of the finest quality hardwoods available that features a fine-grained timber that is light yellow to a warm golden hue. Garapa is an exotic hardwood that is naturally resistant to rot, decay and insect attack. Garapa is naturally scratch resistant which allows the surface to remain smooth for many years, making Garapa an perfect wood for exterior decking. Garapa offers a 30+ year lifespan without preservatives! Our Garapa decking is responsibly harvested from managed forest to provide a truly renewable

resource. Garapa is comparable to Ipe and is available at a fraction of the cost. We ship our Garapa decking products direct to your home or job site.

Reasons for request to replace timber with aluminum.

- 1. Dense timber which was used originally is impossible to supply.
- 2. The timber has twisted/cupped and rotated rail outward.
- 3. Timber has checked in almost all areas and is already cracking brackets.
- 4. Cost of timber is 1/3 more cost.
- 5. Maintenance/ painting is a continuous with timber and costly.
- 6. Aluminum rail has 5 year warranty on coating and can be repaired.
- 7. Cable rail within the aluminum keeps a constant strain compared to wood and does not sag.
- 8. Garapa wood cap on top of aluminum rail is cooler in summer compared to wood painted grey.
- 9. Aluminum rail has longevity and is more adequate in design to meet engineers load calculation's per IBC 1607. 8.1.1 of 200 pounds.

Staff is not opposed to the use of a metal rail and is excited about the use of a wood for the hand rail. Because this railing is a major part of the Shelter Cove boardwalk, there remains major questions about the railing design and coordination of the railing in the existing "streetscape" (for lack of a better word). Staff recommends denial for the following reasons;

- 1. The proposed bronze does not coordinate with the existing pergolas on the bridge and at the Disney resort,
- 2. The proposed bronze does not coordinate with existing benches, planters, trash receptacles, camera poles and stair rails on the boardwalk,
- 3. The proposed railing design is two dimensional and lacks the detail found in the existing railing,
- 4. No dimensioned details were submitted.

### **APPLICATION MATERIAL**

| DRB REQUIREMENTS                                     | Complies<br>Yes | No          | Not Applicable | Comments or Conditions                                                                                                                                                |  |  |
|------------------------------------------------------|-----------------|-------------|----------------|-----------------------------------------------------------------------------------------------------------------------------------------------------------------------|--|--|
| Dimensioned Details and of Sections                  |                 | $\boxtimes$ |                | <ol> <li>There is no dimensioned detail of the new<br/>railing submitted.</li> <li>There is not detail of how the railing is<br/>attached to the existing.</li> </ol> |  |  |
| New Building Details Match Existing Building Details |                 | $\boxtimes$ |                | Metal is not a material commonly used on the boardwalk at Shelter Cove.                                                                                               |  |  |

# ARCHITECTURAL DESIGN DESIGN GUIDE/LMO CRITERIA Complies Yes Not Not Applicable Comments or Conditions Utilizes natural materials and colors Image: Complies Yes Image: Complies Yes Image: Complies Yes The proposed predominately metal railing will be replacing a wood railing.

### **MISC COMMENTS/QUESTIONS**

| 1. | Staff is not opposed to the use of metal instead of wood railing however the proposed design of the metal rail lacks the character of the wood railing |
|----|--------------------------------------------------------------------------------------------------------------------------------------------------------|
|    | (chamfered horizontal beam, block handrail braces and chamfered base beam). More detail (but maybe not the same detail as the wood fence) should be    |
|    | added to the design of the metal railing. Staff suggest the applicant consider a metal railing design that takes advantage of the material (metal),    |
|    | consistent with the aesthetic of Shelter Cove Harbor instead of mimicking the old wood railing design.                                                 |

- 2. Railing design observations:
  - a. The middle horizontal appears / feels heavy.
  - b. The handrail appears too thin and not substantial enough.
- 3. Will the new metal rail system include a foot rail?
- 4. The grey color of the existing railing system coordinates with the majority of other elements on the boardwalk (planters, pergolas, sign posts, trash receptacles). How will the proposed bronze color work, does it work in this system / color scheme? The applicant should consider a grey or warm grey finish.

5. Will the grappa wood handrail weather to a grey patina?