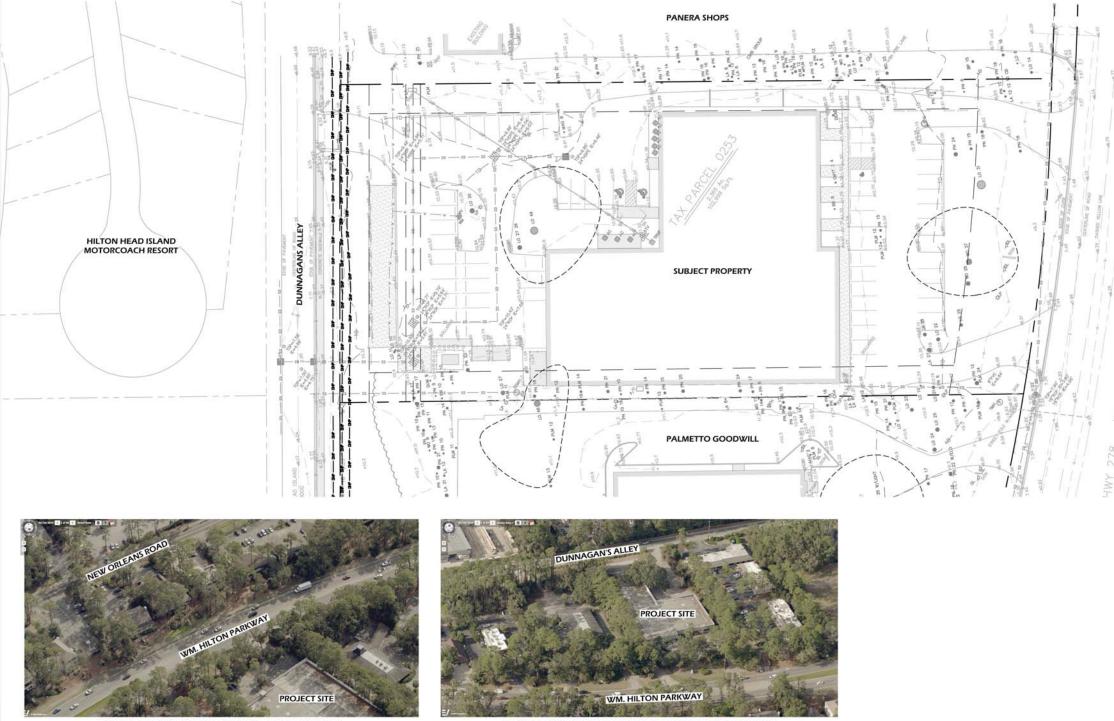

### **Conceptual DRB Narrative**

Wm. Hilton Parkway Self Storage 1014 Wm. Hilton Parkway (US Highway 278), Hilton Head Island, SC 29928

This project proposes to repurpose the former GrayCo Hardware property into a multi-story climate controlled self-storage campus aimed at serving the communities of Hilton Head's South End.

The project involves one 2.365-acre parcel, 1014 William Hilton Parkway, found in the Light Commercial (LC) zoning district. The property contains no wetlands or critical lands and is within the A7 flood zone with a minimum base flood elevation of 15 MSL. Primarily accessed on the southern frontage from Wm. Hilton Parkway (US 278), a Town arterial, and backed by Dunnagan's Alley to the north, the property is beset by LC district properties on the western (Palmetto Goodwill) and eastern (Panera Bread shopping center) boundaries. A 50' Santee Cooper overhead powerline easement runs along the Dunnagan's Alley frontage. Per as-built survey, the site contains 2 specimen-sized trees and 4 significant-sized trees as designated by standards in the Town's Land Management Ordinance (LMO). Finally, the parcel contains a vacant commercial building approximately 28,000 SF in area with associated impervious parking and service areas.

The Town of Hilton Head has laid the groundwork for careful site planning by valuing existing specimen trees, overall canopy and limiting disturbance within site buffers. Twenty-foot (20') side and rear building setbacks and 50' arterial setbacks, along with 20' street (Dunnagan's Alley) and 50' arterial (US 278) buffer will pull building mass behind existing tree canopy and provide room for additional planted areas. The specimen and significant trees will have Town mandated 15' tree protection zone around trunk. The placement of proposed buildings and parking seeks to use existing impervious areas left vacant by the demolition of the existing building and asphalt, retaining as much tree canopy as possible, especially within the 50' wide US 278 buffer and building setback area. The final construction will remain below existing site impervious coverage, let alone below the LC district allowed 60% total impervious area. The existing underground detention will be used to the greatest extent possible and expanded as necessary. In addition, the project will reduce the curb cut access points on Wm. Hilton Parkway from two down to one, while still utilizing the Dunnagan's Alley curb cut to alleviate vehicular circulation. The self-storage use is a low vehicular volume operation, however the driveway will be improved to better accommodate moving trucks. The Wm. Hilton Parkway buffer frontage will retain space for future Town constructed multi-use pathway, and upon completion, the campus will connect to with a sidewalk to the office area.