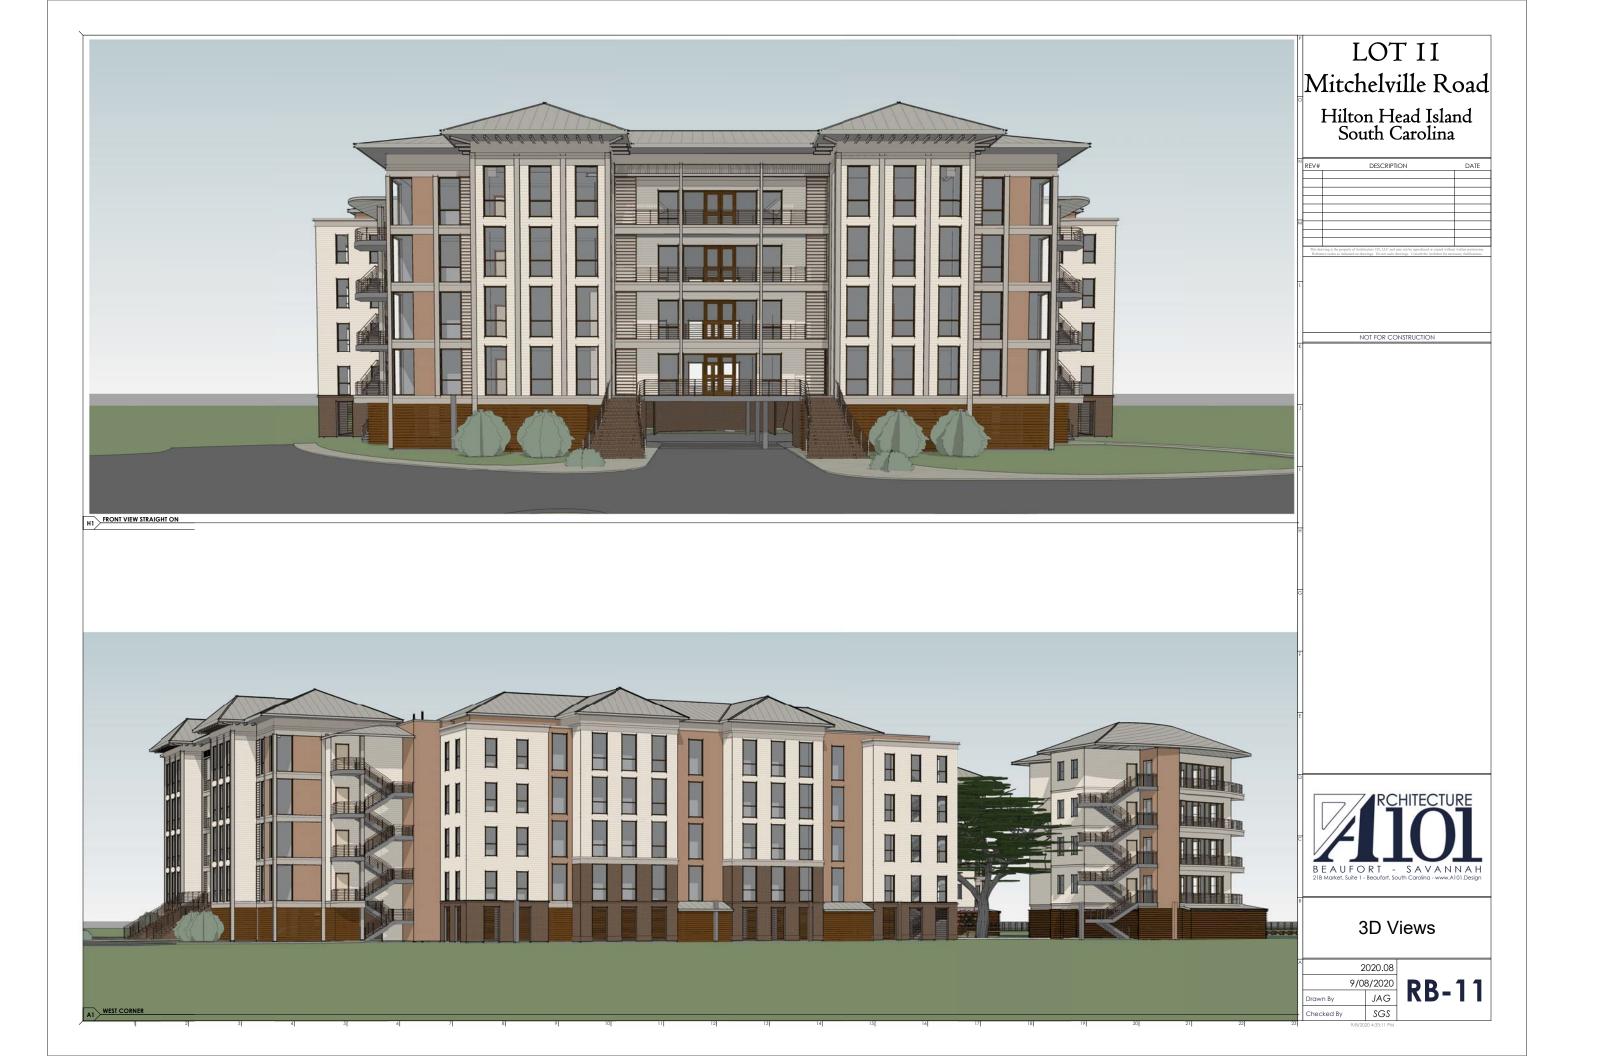

### Project: Mitchelville – Lot #11 | New Oceanfront Multifamily Development Mitchelville Road, Hilton Head Island, South Carolina

Please accept this design information for proposed multi-family project to be located on Mitchelville Road. This is a new build project on a previously undeveloped lot.

**PROJECT DESCRIPTION** 

This project will develop a new 45-unit multifamily building on Lot #11 on Mitchelville Road. The property has not been previously developed and is waterfront. The project proposes three buildings on the site. All buildings are podium style with a concrete structure on the first floor covering parking on the ground level. The four stories above the podium deck will be constructed of wood construction with fiber cement siding. The ground level parking will be screened with a slat wall fence at the perimeter and considerable foundation plantings. The roof will be metal and conceal mechanical units on the courtyard side of the roof.

The main building will have 37 total units and the main amenities spaces. The two oceanfront buildings will have four units each. There is a large pool deck with an amenity and bathroom building to support the pool. Beach access is also planned from the development.

The site has a large area of wetlands on the Mitchelville Road side of the property and several specimen trees on the rear of the property. Considerable care has been given in the building design and layout to maintain as many of the large trees as possible.