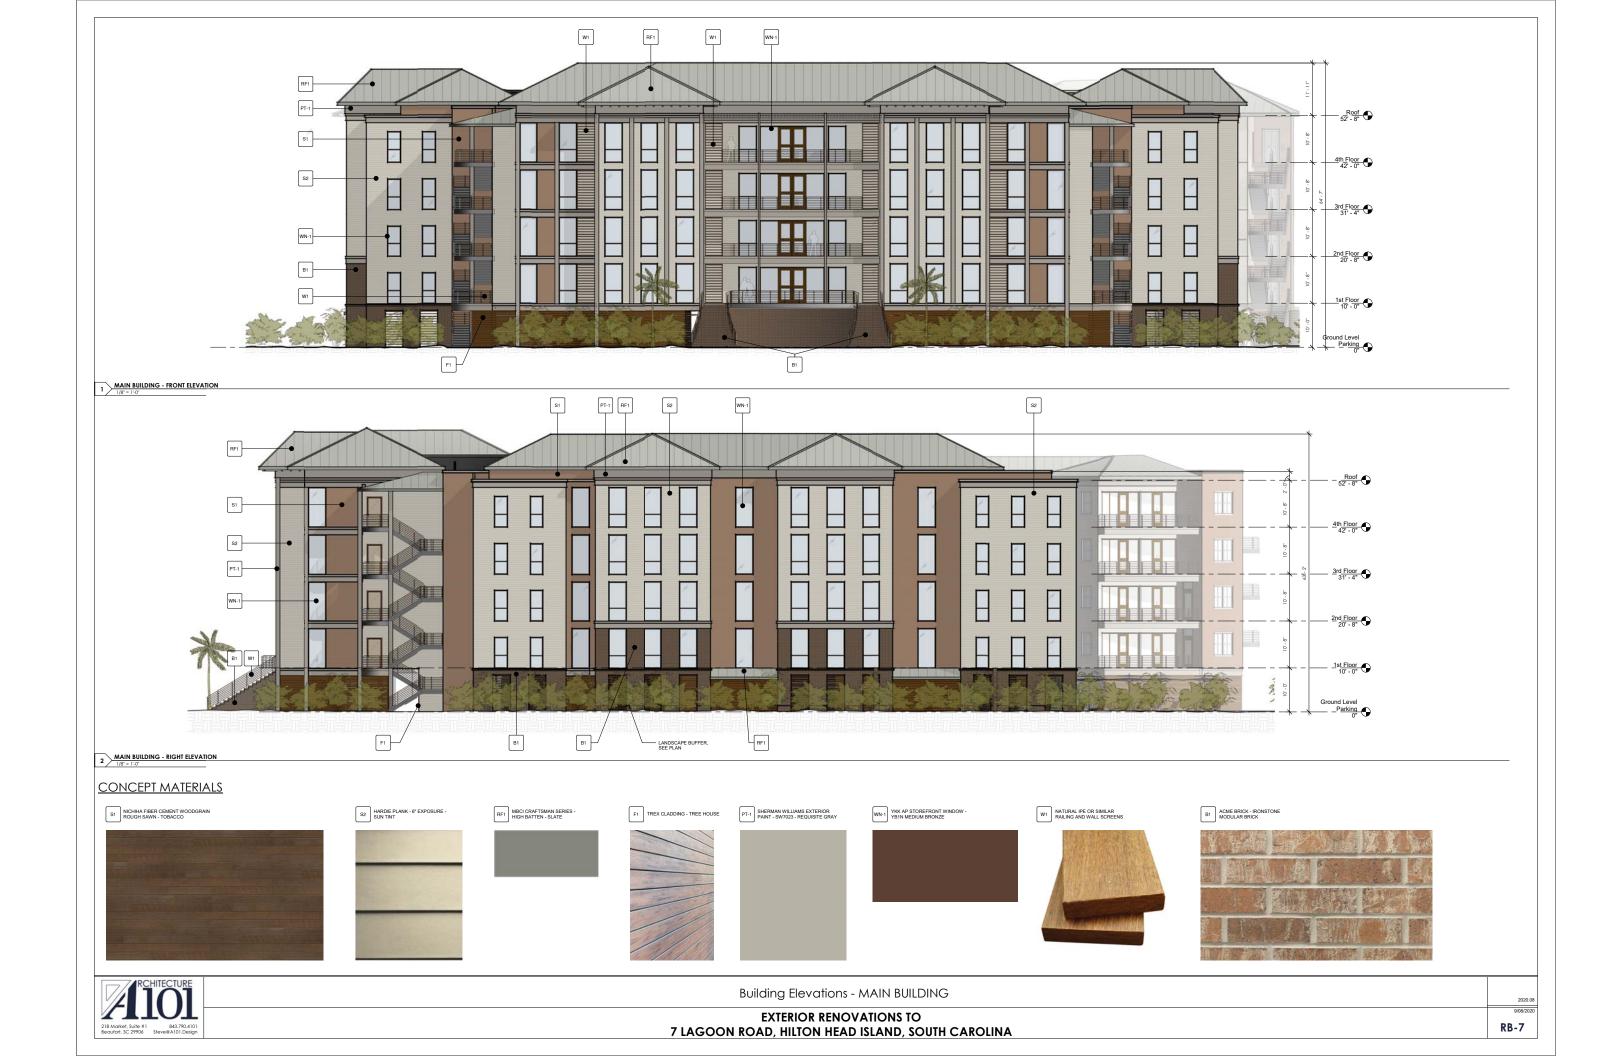

**PROJECT DESCRIPTION** 

This project will develop a new 45-unit multifamily building on Lot #11 on Mitchelville Road. The property has not been previously developed and is waterfront. The project proposes three buildings on the site. All buildings are podium style with a concrete structure on the first floor covering parking on the ground level. The four stories above the podium deck will be constructed of wood construction with fiber cement siding. The ground level parking will be screened with a slat wall fence at the perimeter and considerable foundation plantings. The roof will be metal and conceal mechanical units on the courtyard side of the roof.

| ARCHITECTURAL DESIGN                                                  |                 |             |                |                                                                                                                                                                                                                                                                                                                                                                      |
|-----------------------------------------------------------------------|-----------------|-------------|----------------|----------------------------------------------------------------------------------------------------------------------------------------------------------------------------------------------------------------------------------------------------------------------------------------------------------------------------------------------------------------------|
| DESIGN GUIDE/LMO CRITERIA                                             | Complies<br>Yes | No          | Not Applicable | Comments or Conditions                                                                                                                                                                                                                                                                                                                                               |
| Structure is designed to be appropriate to the neighborhood           |                 |             |                | During the Aug 21 <sup>st</sup> review the DRB suggested larger setbacks from the side property lines and lower building heights on the sides of the building.                                                                                                                                                                                                       |
| Design is unobtrusive and set into the natural environment            |                 |             |                | Is there existing vegetation that will soften the<br>building when viewed from the water? Provide photo<br>and specify area to be left undisturbed.                                                                                                                                                                                                                  |
| All facades have equal design characteristics                         |                 |             |                | At the Aug. 21 <sup>st</sup> meeting the DRB requested more articulation of the windows in the pool courtyard facing away from the ocean.                                                                                                                                                                                                                            |
| Has a strong roof form with enough variety to provide visual interest |                 |             |                | At the Aug. 21 <sup>st</sup> meeting the DRB request more<br>variation in the height to the roofline. This was<br>requested in an effort to add interest and mitigate the<br>building height. Little variation in the height of the<br>building is proposed. Based on the DRB's Aug. 21st<br>review comments the concern regarding the roofline<br>remains an issue. |
| Forms and details are sufficient to reduce the mass of the structure  |                 | $\boxtimes$ |                | See above                                                                                                                                                                                                                                                                                                                                                            |