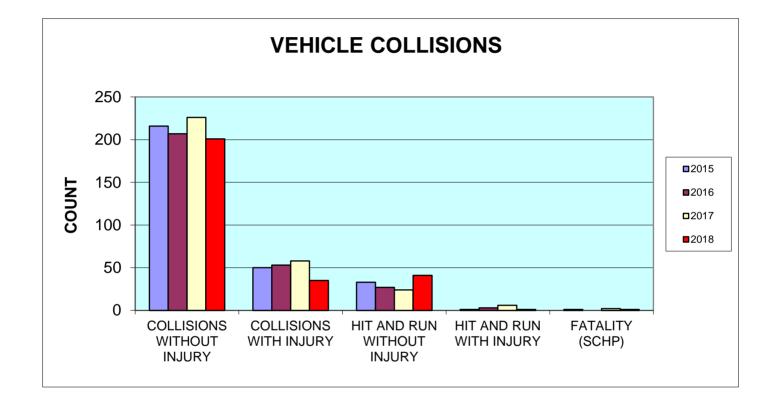

# **VEHICLE COLLISIONS**

| VEHICLE COLLISIONS         | 2ND QTR | 2ND QTR | 2ND QTR | 2ND QTR |
|----------------------------|---------|---------|---------|---------|
| VEHICLE COLLISIONS         | 2015    | 2016    | 2017    | 2018    |
| COLLISIONS WITHOUT INJURY  | 216     | 207     | 226     | 201     |
| COLLISIONS WITH INJURY     | 50      | 53      | 58      | 35      |
| HIT AND RUN WITHOUT INJURY | 33      | 27      | 24      | 41      |
| HIT AND RUN WITH INJURY    | 1       | 3       | 6       | 1       |
| FATALITY (SCHP)            | 1       | 0       | 2       | 1       |
| TOTAL                      | 301     | 290     | 316     | 279     |