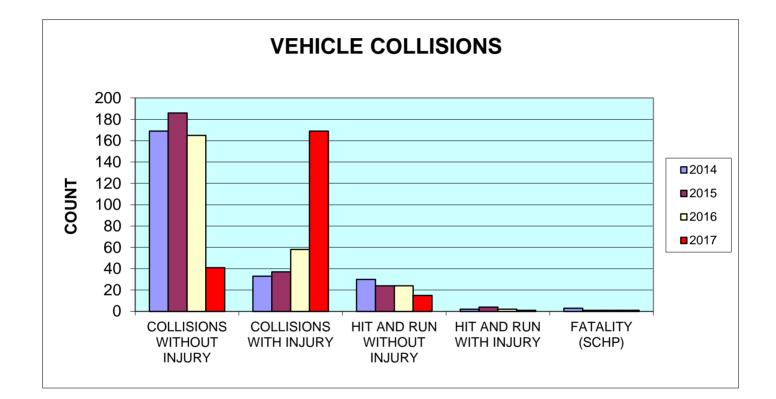

# **VEHICLE COLLISIONS**

| VEHICLE COLLISIONS           | 4TH QTR | 4TH QTR | 4TH QTR | 4TH QTR |
|------------------------------|---------|---------|---------|---------|
| VEHICLE COLLISIONS           | 2014    | 2015    | 2016    | 2017    |
| COLLISIONS WITHOUT INJURY    | 169     | 186     | 165     | 41      |
| COLLISIONS WITH INJURY       | 33      | 37      | 58      | 169     |
| HIT AND RUN WITHOUT INJURY   | 30      | 24      | 24      | 15      |
| HIT AND RUN WITH INJURY      | 2       | 4       | 2       | 1       |
| FATALITY <mark>(SCHP)</mark> | 3       | 1       | 1       | 1       |
| TOTAL                        | 237     | 252     | 250     | 227     |

Note: These statistics are compiled using the Offense Code.