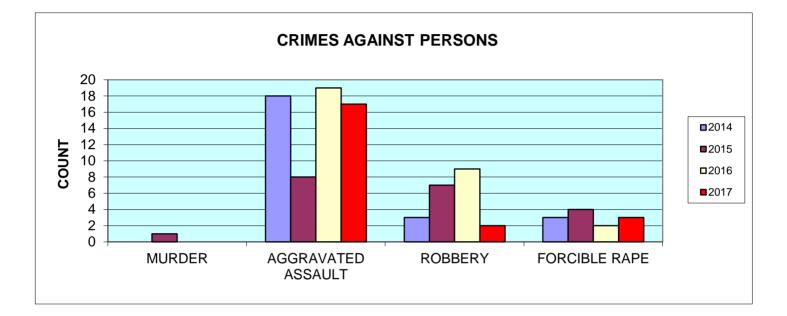

# **CRIMES AGAINST PERSONS**

| CRIMES AGAINST PERSONS | 4TH QTR | 4TH QTR | 4TH QTR | 4TH QTR |
|------------------------|---------|---------|---------|---------|
|                        | 2014    | 2015    | 2016    | 2017    |
| MURDER                 | 0       | 1       | 0       | 0       |
| AGGRAVATED ASSAULT     | 18      | 8       | 19      | 17      |
| ROBBERY                | 3       | 7       | 9       | 2       |
| FORCIBLE RAPE          | 3       | 4       | 2       | 3       |
| TOTAL                  | 24      | 20      | 30      | 22      |