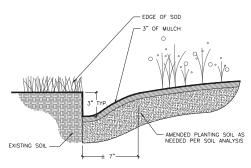

UNLESS AREA HAS POOR DRAINAGE, IN WHICH CASE PLANT ROOTBALL 2" ABOVE GRADE. COORDINATE WITH OWNER'S REP. PRIOR TO SETTING ROOTBALL ELEVATIONS.

4) CONTRACTOR SHALL ASSURE PERCOLATION OF ALL PLANTING PITS PRIOR TO INSTALLATION.

SHRUB PLANTING



NOTES:

1) SEE LANDSCAPE NOTES FOR THE TYPE OF MULCH MATERIAL TO USE.

2) WHEN GROUNDCOVER AND SHRUBS ARE USED IN MASSES, DO NOT FORM SOIL BERMS ON INDIVIDUAL PLANTS AND ENTIRE PLANTING BED SHALL BE EXCAVATED TO RECEIVE PLANTING SOIL AND PLANT MATERIAL.

3) PLANT ROOT BALL FLUSH WITH FINISHED GRADE UNLESS AREA HAS POOR DRAIMAGE, IN WHICH CASE PLANT ROOTBALL 2" ABOVE GRADE. COORDINATE WITH OWNER'S REP. PRIOR TO SETTING ROOTBALL LEVATIONS.

4) CONTRACTOR SHALL ASSURE PERCOLATION OF ALL PLANTING PITS PRIOR TO INSTALLATION.

SHRUB PLANTING ON A SLOPE



NOTES:

1) TRENCH EDGE TO BE LOCATED BETWEEN PLANTING BEDS AND ALL LAWN AREAS.

SOD TO PLANT BED EDGE



NOTES:

1) SEE LANDSCAPE NOTES FOR THE TYPE OF MULCH MATERIAL TO USE.
2) PLANT ROOT BALL FLUSH WITH FINISHED CRADE UNLESS AREA HAS POOR DRAINAGE, IN WHICH CASE PLANT ROOTBALL 2" ABOVE GRADE.
3) SABAL PALMETTOS SHALL BE DEFOLATED, PROTECT CABBAGE HEAD FROM DAMAGE.
ALL OTHER PALM SPECIES MUST HAVE FRONDS TIED W/BIODEGRADABLE STRAP OR TWINE.
4) FINAL TREE STANING AND PLACEMENT TO BE APPROVED BY OWNETS'S REP.
5) CONTRACTOR SHALL ASSURE PERCOLATION OF ALL PLANTING PITS PRIOR TO INSTALLATION.

PALM TREE PLANTING

reliminary – r Construction For P Not

THOMAS HUTTON 

CQUISITION S. LLC WIMBLEDON DE ISLAND AC TEEN . 4

ᄪ

IT.

| Schedule |       |    |                |