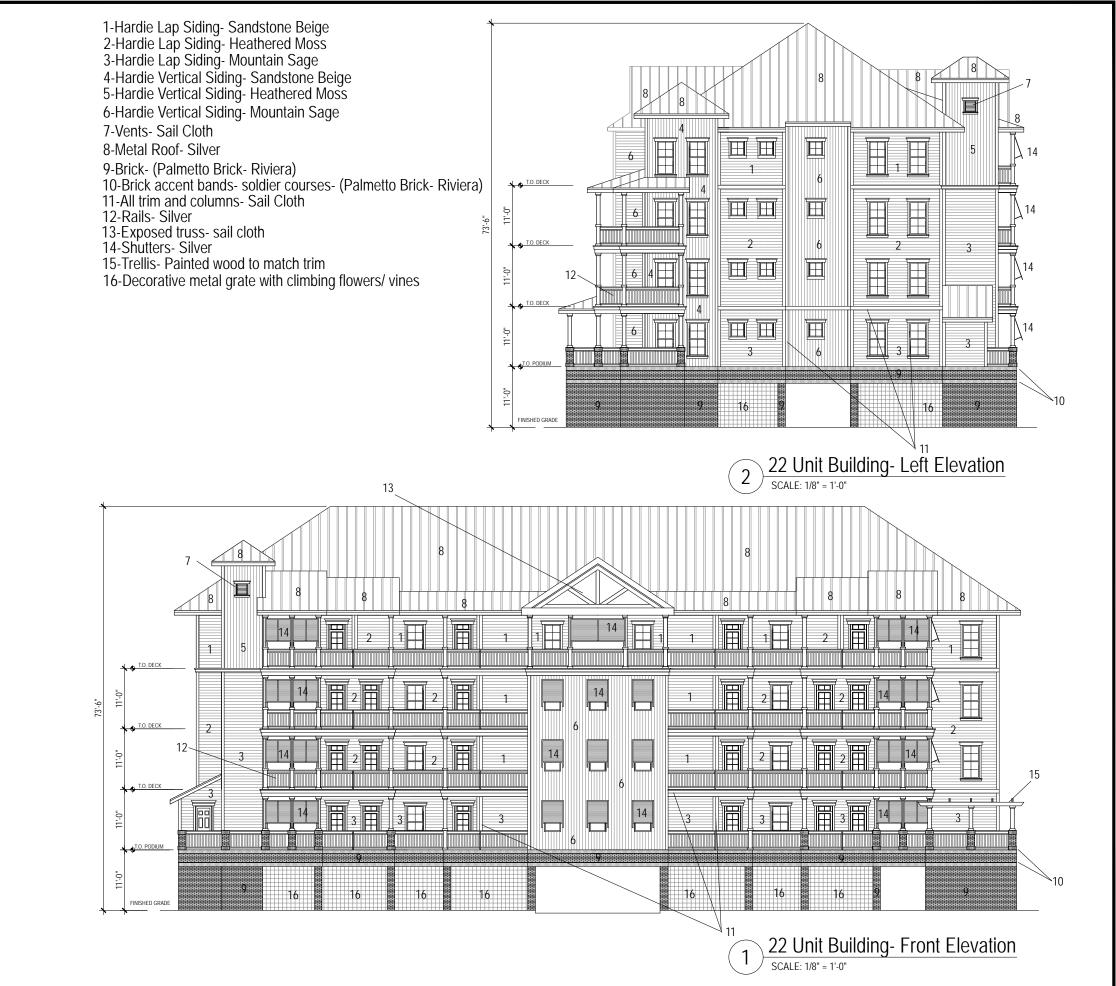

wn of Hilton Head, South Carolina 77 Folly Field Road

|                                 |        | Ĕ                                                               | エ    |
|---------------------------------|--------|-----------------------------------------------------------------|------|
| plication Submission 08/28/2018 | [<br>[ | Checked By PDS  Checked By PDS  Dote 188/28/2018  Issue History | Date |
| pii I                           |        | Project Number                                                  |      |

17601 Sheet A-20





marketing@progressdesignstudio.com www.progressdesignstudio.com

Town of Hilton Head, South Carolina HH Island Acquisition Partners, LLC 77 Folly Field Road Resort Community

PDS

Checked By
PDS DRB Application Submission 08/28/2018 Date 08/28/2018





5403 Ditchley Road Richmond, VA 23226 (P) 704.692.9587 marketing@progressdesignstudio.com

HH Island Acquisition Partners, LLC Town of Hilton Head, South Carolina Folly Field Road Resort Community

PDS PDS DRB Application Submission 08/28/2018 Checked By PDS Dote 08/28/2018





5403 Ditchley Road Richmond, VA 23226 (P) 704.692.9587 marketing@progressdesignstudio.com

Town of Hilton Head, South Carolina HH Island Acquisition Partners, LLC Folly Field Road Resort Community

Drawn By PDS DRB Application Submission 08/28/2018 Checked By PDS Dote 08/28/2018





marketing@progressdesignstudio.com www.progressdesignstudio.com

Town of Hilton Head, South Carolina HH Island Acquisition Partners, LLC 77 Folly Field Road Resort Community

PDS

Checked By
PDS DRB Application Submission 08/28/201