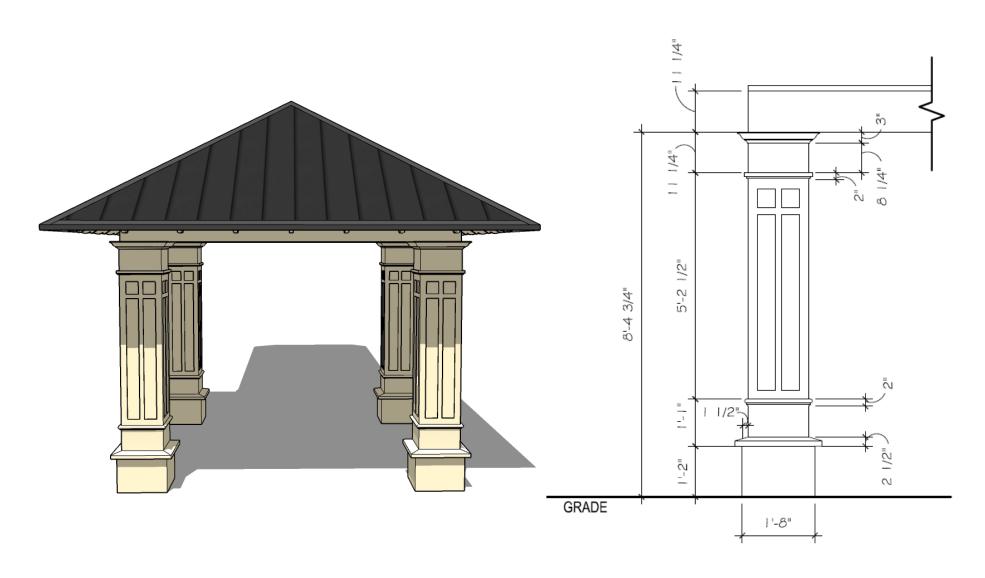

to refresh the current appearance and bring the building up to date. Village

House has selected J. Banks Design Group to design and coordinate the exterior finish selections. J. Banks

has proposed painting the exterior of the building, updating the existing columns of the entry and installing a

new metal roof on the updated porte-cochere. All of these proposed items will enhance the appearance

of Village House as well as Wimbledon Court.

# VILLAGE HOUSE – SITE PICTURES



ABOVE AND BELOW: VILLAGE HOUSE STREET VIEW





# VILLAGE HOUSE – ADJACENT PROPERTIES



OCEAN PALMS



THE LYONS



DEVONSHIRE



ROYAL DUNES RESORT



DEVONSHIRE

## VILLAGE HOUSE - PROPOSED RENDERING



BEFORE



SIDE ELEVATION OF EXTERIOR ENTRY



SHAKE GRAY METAL ROOF



SHERWILLIAMS AMAZING GRAY



AFTER







COLUMN DETAILS

SCALE: 1/2" = 1'-0"

## VILLAGE HOUSE - PAINT PROGRESSION

 Please reference the chart shown to show our progression of paint colors.

 We are proposing Amazing Gray for the exterior paint color for Village House

| China White     |
|-----------------|
|                 |
|                 |
|                 |
| Aesthetic White |
|                 |
|                 |
|                 |
| Drift of Mist   |
|                 |
|                 |
|                 |
| Amazing Gray    |
|                 |







### VILLAGE HOUSE – ROOFING DETAILS

- INSTALL PRESSURE TREATED BLOCKING (CANOPY FRAME RECEIVER)
   WRAP PRESSURE TREATED BLOCKING WITH HI-TEMP ICE AND WATER SHIELD



> INSTALL FULLY AHERED TPO SINGLE-PLY MEMBRANE (SINGLE FACET INSTALL)



### VILLAGE HOUSE -