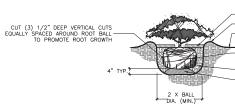

EE LANDSCAPE NOTES FOR THE TYPE OF MULCH MATERIAL TO USE.

2) ONLY GUY TREES WHEN SITE CONDITIONS REQUIRE IT.

3) PLANT ROOT BALL FLUSH WITH FINISHED GRADE UNLESS AREA HAS POOR DRAINAGE, IN WHICH CASE PLANT ROOTBALL 2" ABOVE GRADE.

4) REMOVE ALL BRANCHES THAT ARE DAMAGED, RUBBING, OR CROSSING OTHER BRANCHES.

5) NEVER CUT A CENTRAL LEADER.

6) FINAL TREE STAKING AND PLACEMENT TO BE APPROVED BY OWNER'S REP.

7) CONTRACTOR SHALL ASSURE PERCOLATION OF ALL PLANTING PITS PRIOR TO INSTALLATION.

TREE PLANTING ON A SLOPE

----SPECIFIED O.C. SPACING 1/2 OF SPECIFIED O.C. SPACING -ATYPICAL SPACING IN CURVILINEAR PLANT BEDS, OUTSIDE ROW TO FOLLOW CURVE AS SHOWN ON PLAN SPECIFIED O.C. SPACING

NOTES:
1) EXCAVATE ENTIRE BED SPECIFIED FOR GROUNDCOVER PLANTING
TO A DEPTH OF 12".

PLANT SPACING DETAIL



- 3" MINIMUM MULCH (DO NOT PILE MULCH AGAINST BASE OF SHRUB) SOIL BERM TO HOLD WATER

FINISHED GRADE

REMOVE BURLAP & ROPE FROM TOP 1/3 OF THE BALL.
ALL NON-BIODEGRADABLE MATERIAL SHALL BE TOTALLY REMOVED. AMENDED PLANTING SOIL AS NEEDED PER SOIL ANALYSIS - COMPACTED SOIL PEDESTAL BENEATH ROOTBALL.

NOTES:

1) SEE LANDSCAPE NOTES FOR THE TYPE OF MULCH MATERIAL TO USE.

2) WHEN GROUNDCOVER AND SHRUBS ARE USED IN MASSES, DO NOT FORM SOIL BERMS ON INDIVIDUAL PLANTS AND ENTIRE PLANTING BED SHALL BE EXCAVATED TO RECEIVE PLANTING SOIL AND PLANT MATERIAL.

3) PLANT ROOT BALL FLUSH WITH FINISHED GRADE UNLESS AREA HAS POOR DRAINAGE, IN WHICH CASE PLANT ROOTBALL 2" ABOVE GRADE. COORDINATE WITH OWNER'S REP. PRIOR TO SETTING ROOTBALL ELEVATIONS.

4) CONTRACTOR SHALL ASSURE PERCOLATION OF ALL PLANTIN