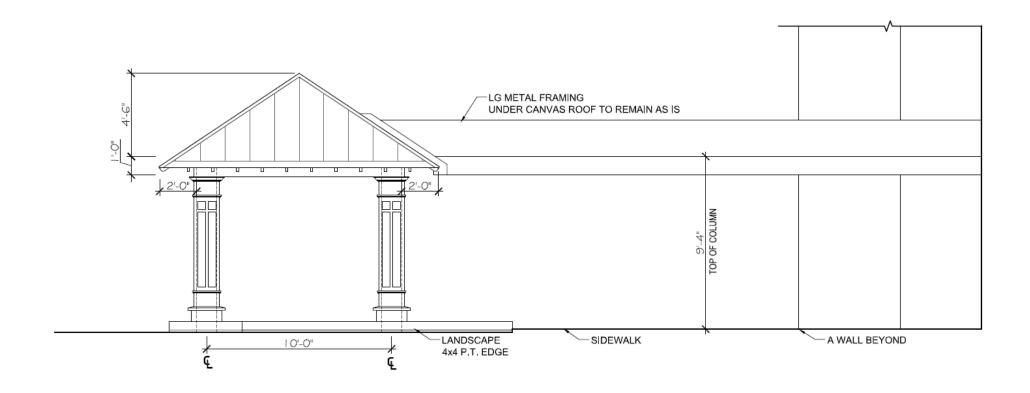

AGE HOUSE – ADJACENT PROPERTIES



OCEAN PALMS



THE LYONS



DEVONSHIRE



ROYAL DUNES RESORT



DEVONSHIRE

## VILLAGE HOUSE - PROPOSED RENDERING



BEFORE



SIDE ELEVATION OF EXTERIOR ENTRY



SHAKE GRAY METAL ROOF



SHERWILLIAMS AMAZING GRAY



AFTER







COLUMN DETAILS

SCALE: 1/2" = 1'-0"

## VILLAGE HOUSE - PAINT PROGRESSION

 Please reference the chart shown to show our progression of paint colors.

 We are proposing Amazing Gray for the exterior paint color for Village House

| China White     |
|-----------------|
|                 |
|                 |
|                 |
| Aesthetic White |
|                 |
|                 |
|                 |
| Drift of Mist   |
|                 |
|                 |
|                 |
| Amazing Gray    |
|                 |







### VILLAGE HOUSE – ROOFING DETAILS

- INSTALL PRESSURE TREATED BLOCKING (CANOPY FRAME RECEIVER)
   WRAP PRESSURE TREATED BLOCKING WITH HI-TEMP ICE AND WATER SHIELD



> INSTALL FULLY AHERED TPO SINGLE-PLY MEMBRANE (SINGLE FACET INSTALL)



### VILLAGE HOUSE - ROOFING DETAILS

> INSTALL VERTICAL TRANSITION FLASHING (PRE-FINISHED 24 GA. GALVALUME)



## VILLAGE HOUSE – ROOFING DETAILS

> INSTALL JOG CLEAT (PRE-FINISHED 24 GA. GALVALUME)



### VILLAGE HOUSE – ROOFING DETAILS

#### > INSTALL STANDING SEAM PANELS



## **DESIGN TEAM/DRB COMMENT SHEET**

The comments below are staff recommendations to the Design Review Board (DRB) and do NOT constitute DRB approval or denial.

| PROJECT NAME: Village House                      | DRB#: DRB-002030-2018                      |  |
|--------------