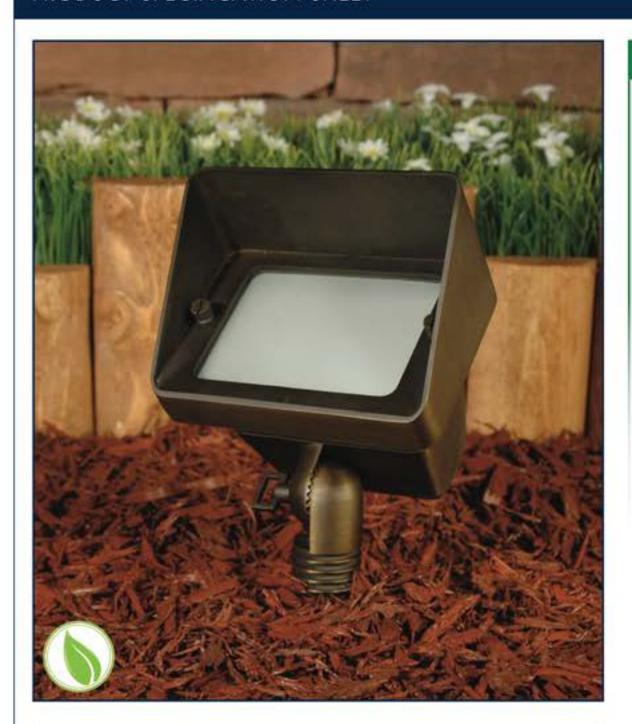

ports court.



## Nite-429BR3W MR-16

- Long Life 40,000 Hrs
- Energy Savings 3 Watts
- · Color: Warm White
- Color Temp: 3000~3300K
- · Luminous Flux: 280lm
- · Beam Angle: 40°

## Nite-429BR5W MR-16

- Long Life -40,000 Hrs
- Energy Savings 5 Watts
- · Color: Warm White
- Color Temp: 3000~3300K
- · Luminous Flux: 490lm
- Beam Angle: 40°

## Nite-5K429BR MR-16

- Long Life 40,000 Hrs
- Energy Savings 5 Watts
- Color: Bright White
- Color Temp: 5000K
- Luminous Flux: 490lm
- Beam Angle: 40°







## Colored LED Lamps Available:

- Nite-429BR-A Amber
- · Nite-429BR-B Blue
- Nite-429BR-R Red
- Nite-429BR-G Green









## MOUNTING ACCESSORIES:



# SURFACE MOUNT: Nite-509







Sustainable Cost Effective

Maintenance Free

DRAWN BY: NITELITES

BASE DESIGN: NITELITES

DATE: 6-20-2016





| SPECIFICATION | NS:                        |  |  |
|---------------|----------------------------|--|--|
| MODEL:        | Nite-048                   |  |  |
| MOUNTING:     | 1/2" NPT.                  |  |  |
| FINISH:       | Aged Brass                 |  |  |
| SOCKET:       | All Weather Ceramic Bi-Pin |  |  |
| ELECTRICAL:   | 12V                        |  |  |
| LED:          | 11W Module                 |  |  |
| GRADE:        | Commercial                 |  |  |

# PRODUCT DESCRIPTION / APPLICATIONS:

Solid Brass, heavy duty fixture with adjustable knuckle. Fixture will wash plants, rows, architectural features, and signs.



Maintenance Free

DRAWN BY: NITELITES

Cost Effective

# BASE DESIGN: NITELITES

## DATE: 12-4-2015

# LED OPTION: (Not Included)

## Nite-435

- Energy S