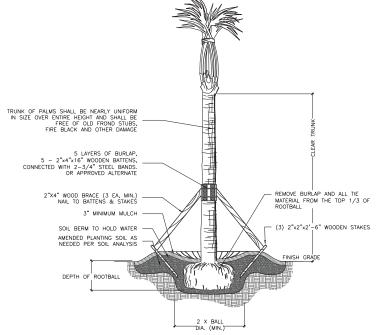

PRIOR TO SETTING ROOTBALL ELEVATIONS.

4) CONTRACTOR SHALL ASSURE PERCOLATION OF ALL PLANTING PITS PRIOR TO INSTALLATION.

SHRUB PLANTING



NOTES:

1) SEE LANDSCAPE NOTES FOR THE TYPE OF MULCH MATERIAL TO USE.

2) WHEN GROUNDCOVER AND SHRUBS ARE USED IN MASSES, DO NOT FORM SOIL BERMS ON INDIVIDUAL PLANTS AND ENTIRE PLANTING BED SHALL BE EXCAVATED TO RECEIVE PLANTING SOIL AND PLANT MATERIAL.

3) PLANT ROOT BALL FLUSH WITH FINISHED GRADE UNLESS AREA HAS POOR DRAIMAGE, IN WHICH CASE PLANT ROOTBALL 2" ABOVE GRADE. COORDINATE WITH OWNER'S REP. PRIOR TO SETTING ROOTBALL LEVATIONS.

4) CONTRACTOR SHALL ASSURE PERCOLATION OF ALL PLANTING PITS PRIOR TO INSTALLATION.

SHRUB PLANTING ON A SLOPE



NOTES:

1) TRENCH EDGE TO BE LOCATED BETWEEN PLANTING BEDS AND ALL LAWN AREAS.

SOD TO PLANT BED EDGE



NOTES:

1) SEE LANDSCAPE NOTES FOR THE TYPE OF MULCH MATERIAL TO USE.
2) PLANT ROOT BALL FLUSH WITH FINISHED CRADE UNLESS AREA HAS POOR DRAINAGE, IN WHICH CASE PLANT ROOTBALL 2" ABOVE GRADE.
3) SABAL PALMETTOS SHALL BE DEFOLATED, PROTECT CABBAGE HEAD FROM DAMAGE.
ALL OTHER PALM SPECIES MUST HAVE FRONDS TIED W/BIODEGRADABLE STRAP OR TWINE.
4) FINAL TREE STANING AND PLACEMENT TO BE APPROVED BY OWNETS'S REP.
5) CONTRACTOR SHALL ASSURE PERCOLATION OF ALL PLANTING PITS PRIOR TO INSTALLATION.

PALM TREE PLANTING

reliminary – r Construction For P Not

THOMAS HUTTON 

CQUISITION S. LLC WIMBLEDON DE ISLAND AC TEEN . 4

ᄪ

IT.

| Schedule |       |    |                |                                                                                                                                |