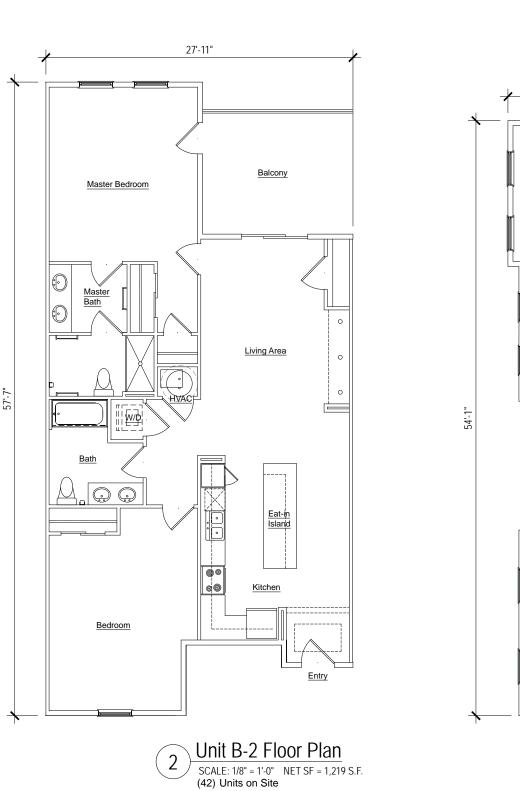

PDS  Dote 08/28/2018 |      |  |
| bmission   |   | Issue History        | Date |  |
| Subm       |   |                      |      |  |
| ication    |   |                      |      |  |
| pb         | Г | Project Number       |      |  |

17601 Sheet





Resort Community
Town of Hilton Head, South Carolina
HH Island Acquisition Partners, LLC 77 Folly Field Road

DRB Application Submission 08/28/2018 Date 08/28/2018



Progress Design Studio
ARCHITECTURE
PLANNING
VISUALIZATION

5403 Ditchley Road Richmond, VA 23226 (P) 704.692.9587

marketing@progressdesignstudio.com www.progressdesignstudio.com

Town of Hilton Head, South Carolina HH Island Acquisition Partners, LLC 77 Folly Field Road Resort Community

Drown By PDS DRB Application Submission 08/28/2018 Checked By PDS Date 08/28/2018





DRB Application Submission 08/28/2018

77 Folly Field Road
Resort Community

Progress Design Studic
ARCHITECTURE
PLANNING
VISUALIZATION

5403 Ditchley Road Richmond, VA 23226 (P) 704.692.9587

marketing@progressdesignstudio.com www.progressdesignstudio.com

Resort Community
Town of Hilton Head, South Carolina
HH Island Acquisition Partners, LLC

Project Number 17601
Sheet A-50

Unit C-1 Floor Plan

SCALE: 1/8" = 1'-0" NET SF = 1,916 S.F.

(14) Units on Site

# FIFTEEN WIMBLEDON

Hilton Head, SC

# **MATERIALS & SITE FURNISHINGS**

(SEE PLANS FOR SPECIFIC LOCATIONS)

FINAL DRB SUBMITTAL - SEPTEMBER 11, 2018



# **SCHEDULE**

#### 1.0 PAVING

- 1.1 TABBY ASPHALT WITH SHELL
- 1.2 ASPHALT
- 1.3 VEHICULAR PLAZA TABBY CONCRETE WITH BRICK BANDING
- 1.4 VEHICULAR PAVERS
- 1.5 PEDESTRIAN PAVER