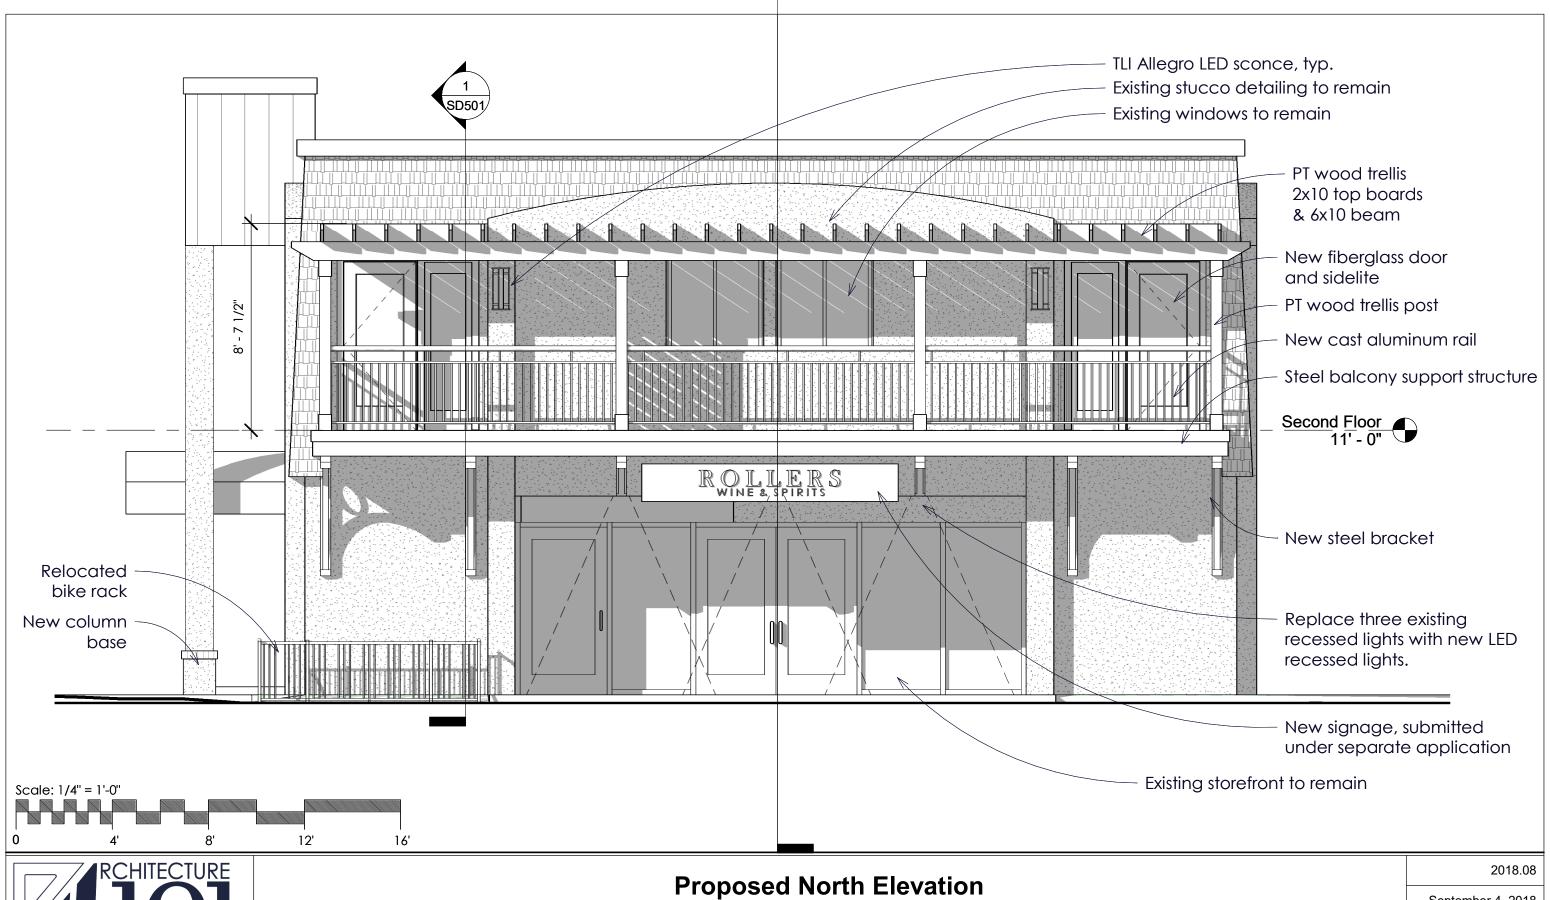

- 4. Approval of Agenda
- **5. Approval of Minutes** Meeting of August 28, 2018
- 6. New Business
  - A. Alteration/Addition
    - 6 Lagoon, DRB-001931-2018
    - Village House, DRB-002030-2018
  - B. New Development Final
    - 15 Wimbledon Court, DRB-002029-2018
- 7. Appearance by Citizens
- 8. Staff Report
- 9. Adjournment