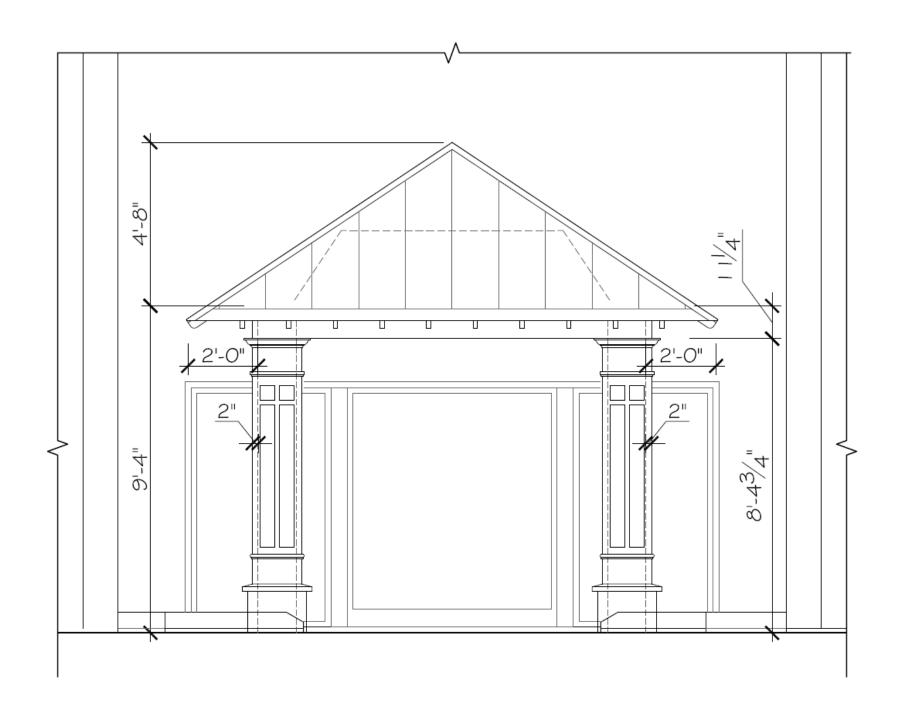

LLAGE HOUSE – ADJACENT PROPERTIES



OCEAN PALMS



THE LYONS



DEVONSHIRE



ROYAL DUNES RESORT



DEVONSHIRE

## VILLAGE HOUSE - PROPOSED RENDERING



BEFORE



SIDE ELEVATION OF EXTERIOR ENTRY



SHAKE GRAY METAL ROOF



SHERWILLIAMS AMAZING GRAY



AFTER







COLUMN DETAILS

SCALE: 1/2" = 1'-0"

## VILLAGE HOUSE - PAINT PROGRESSION

 Please reference the chart shown to show our progression of paint colors.

 We are proposing Amazing Gray for the exterior paint color for Village House

| China White     |
|-----------------|
|                 |
|                 |
|                 |
| Aesthetic White |
|                 |
|                 |
|                 |
| Drift of Mist   |
|                 |
|                 |
|                 |
| Amazing Gray    |
|                 |







### VILLAGE HOUSE – ROOFING DETAILS

- INSTALL PRESSURE TREATED BLOCKING (CANOPY FRAME RECEIVER)
   WRAP PRESSURE TREATED BLOCKING WITH HI-TEMP ICE AND WATER SHIELD



> INSTALL FULLY AHERED TPO SINGLE-PLY MEMBRANE (SINGLE FACET INSTALL)



### VILLAGE HOUSE - ROOFING DETAILS

> INSTALL VERTICAL TRANSITION FLASHING (PRE-FINISHED 24 GA. GALVALUME)



## VILLAGE HOUSE – ROOFING DETAILS

> INSTALL JOG CLEAT (PRE-FINISHED 24 GA. GALVALUME)



### VILLAGE HOUSE – ROOFING DETAILS

#### > INSTALL STANDING SEAM PANELS



## **DESIGN TEAM/DRB COMMENT SHEET**

The comments below are staff recommendations to the Design Review Board (DRB) and do NOT constitute DRB approval or denial.

| PROJECT NAME: Village House                      | DRB#: DRB-002030-2018                      |  |
|------------