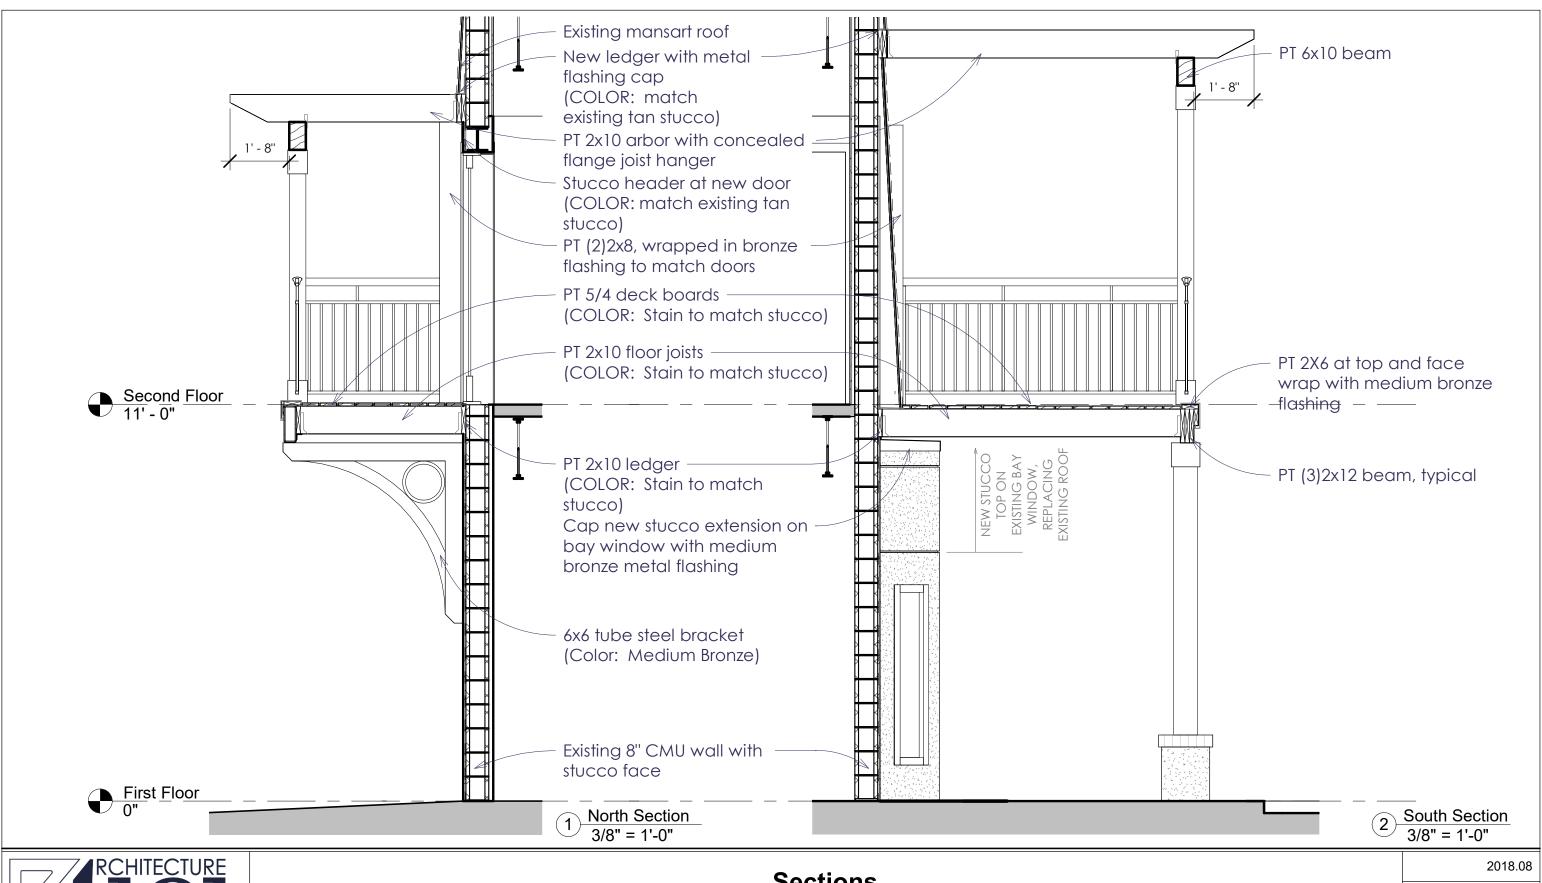

th 59" series trims, White 6.9" I.D., 9.5" O.D. Ring slips over LED trim. Inset design allows 6" trim to fit into oversize ring for an even trim surface  EBA560PK= Replacement screwbase adapter to LED disconnect with cap  ML56-1200 Series Beam Forming Optic Med BFR56NFL=Beam forming reflector kit, narrow flood, 25° nominal  BFR56MH=Media holder, accepts one 3.45" lens. Requires BFR56NFL & L345S order separately.  L345SF=3.45" diameter soft focus lens. Requires BFR56NFL and BFR56MH, order separately. |















First Floor Plan





Second Floor Plan





September 4, 2018

EXTERIOR RENOVATIONS TO 6 LAGOON ROAD





**Proposed South Elevation** 

September 4, 2018

EXTERIOR RENOVATIONS TO 6 LAGOON ROAD





# **Proposed East Elevation**

August 20, 2018

RENOVATIONS TO 6 LAGOON ROAD





**Sections** 

September 4, 2018

RENOVATIONS TO 6 LAGOON ROAD





August 20, 2018

RENOVATIONS TO 6 LAGOON ROAD





**Proposed Lagoon Road View (Northeast)** 

2018.08

August 20, 2018

RENOVATIONS TO 6 LAGOON ROAD

A701





**Proposed Coligny View (Southeast)** 

August 20, 2018

RENOVATIONS TO 6 LAGOON ROAD

A702

## **DESIGN TEAM/DRB COMMENT SHEET**

The comments below are staff recommendations to the Design Review Board (DRB) and do NOT constitute DRB approval or denial.

| PROJECT NAME: 6 Lagoon                                                                                                                                                                                                      |                                            |          | DRB