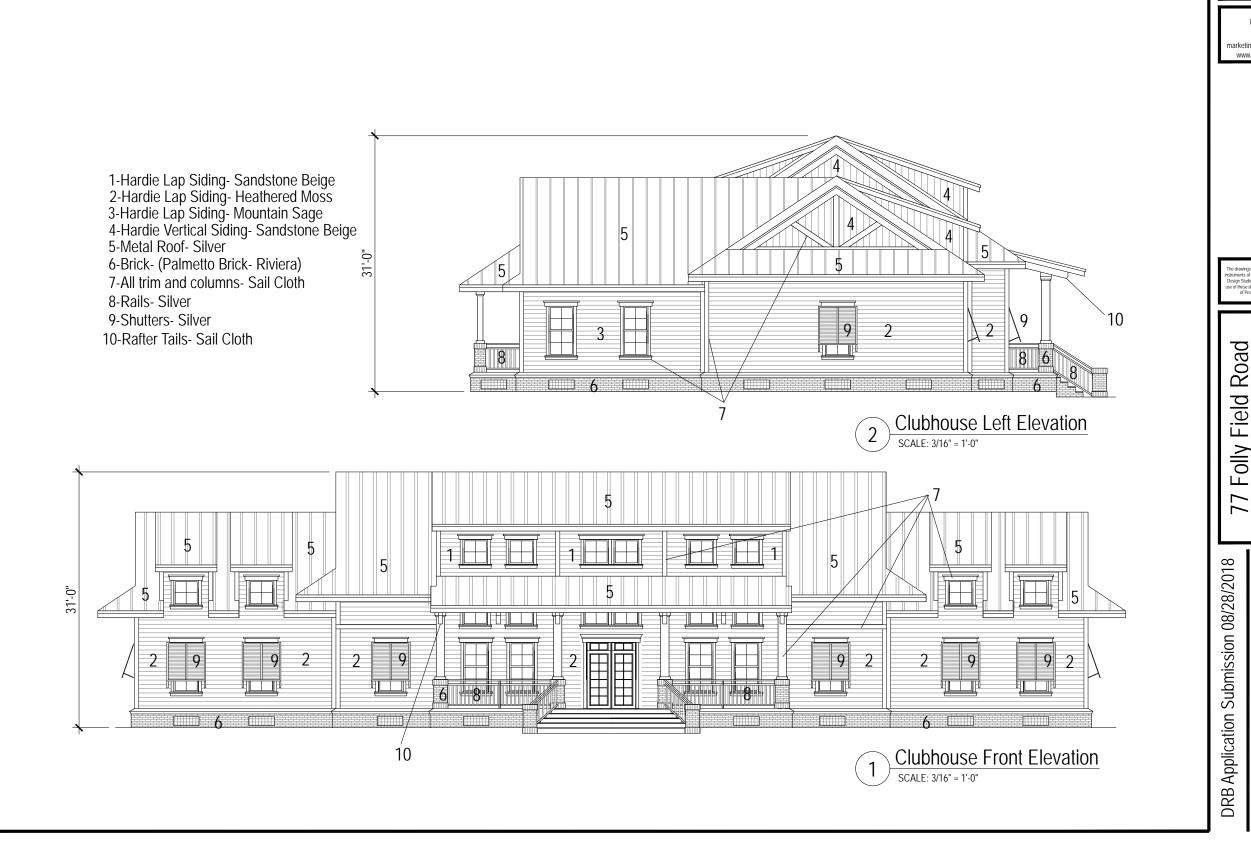

08/28/2018 Checked By PDS Date 08/28/2018





marketing@progressdesignstudio.com www.progressdesignstudio.com

Town of Hilton Head, South Carolina HH Island Acquisition Partners, LLC Resort Community

Drown By PDS Checked By Dote 08/28/2018



Date 08/28/2018

DRB Application Submission 08/28/2018

17601 A-37

77 Folly Field Road

Resort Community

Town of Hilton Head, South Carolina HH Island Acquisition Partners, LLC

Progress Design Studio
ARCHITECTURE
PLANNING
VISUALIZATION

5403 Ditchley Road Richmond, VA 23226 (P) 704.692.9587





marketing@progressdesignstudio.com www.progressdesignstudio.com

Town of Hilton Head, South Carolina HH Island Acquisition Partners, LLC 77 Folly Field Road Resort Community

Drown By PDS DRB Application Submission 08/28/2018 Checked By Date 08/28/2018





marketing@progressdesignstudio.com www.progressdesignstudio.com

H Island Acquisition Partners, LLC own of Hilton Head, South Carolina 77 Folly Field Road Resort Community

|              |   | <u> </u>          | 主    |
|--------------|---|-------------------|------|
|              |   |                   |      |
| 08/28/2018   |   | PDS               |      |
|              |   | Checked By<br>PDS |      |
| 8/28         |   | 08/28/2018        |      |
| _            | # | Issue History     | Date |
| 5            |   |                   |      |
| <u>S</u>     |   |                   |      |
| is I         |   |                   |      |
| pu           |   |                   |      |
| Submission   |   |                   |      |
| <u></u>      |   |                   |      |