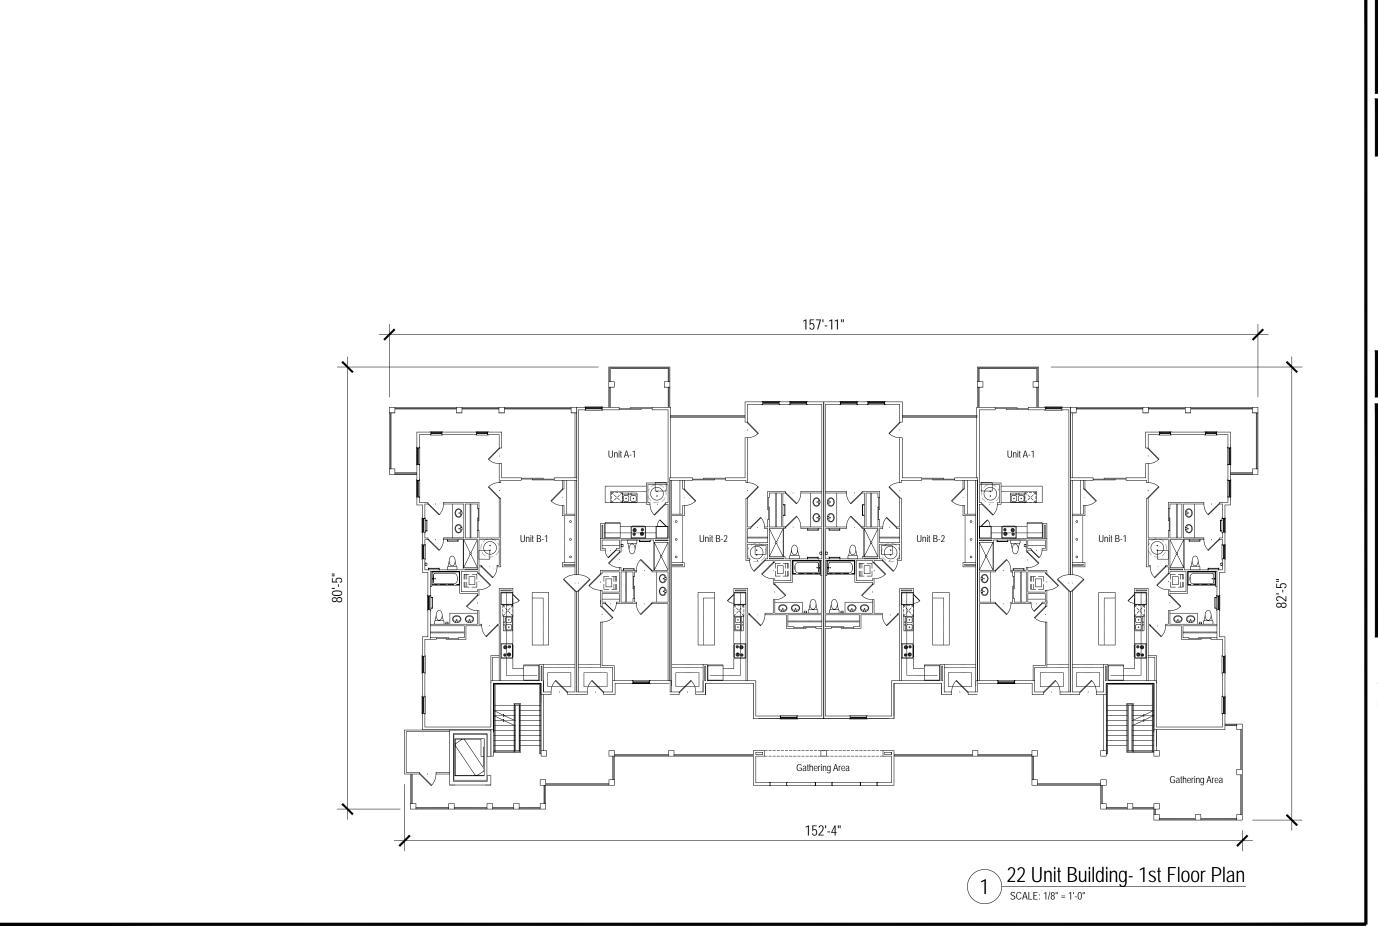

- 4. Approval of Agenda
- **5. Approval of Minutes** Meeting of August 28, 2018
- 6. New Business
  - A. Alteration/Addition
    - 6 Lagoon, DRB-001931-2018
    - Village House, DRB-002030-2018
  - B. New Development Final
    - 15 Wimbledon Court, DRB-002029-2018
- 7. Appearance by Citizens
- 8. Staff Report
- 9. Adjournment