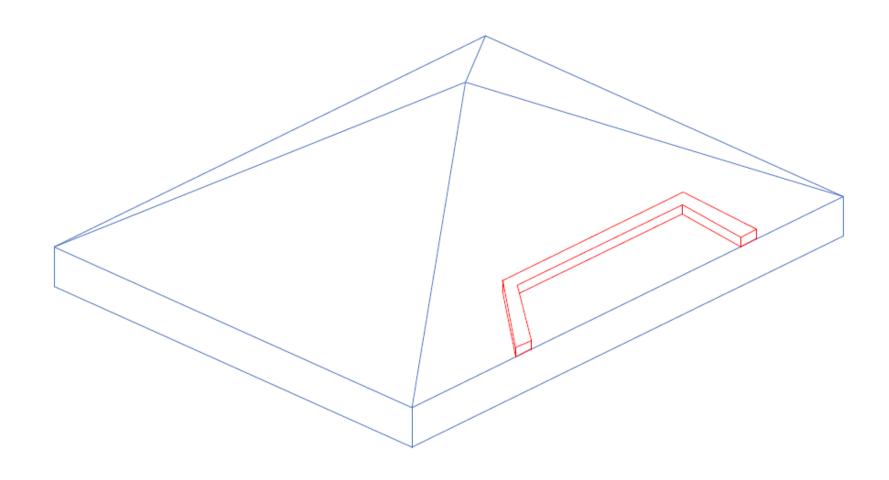

LEVATION OF EXTERIOR ENTRY



SHAKE GRAY METAL ROOF



SHERWILLIAMS AMAZING GRAY



AFTER







COLUMN DETAILS

SCALE: 1/2" = 1'-0"

## VILLAGE HOUSE - PAINT PROGRESSION

 Please reference the chart shown to show our progression of paint colors.

 We are proposing Amazing Gray for the exterior paint color for Village House

| China White     |
|-----------------|
|                 |
|                 |
|                 |
| Aesthetic White |
|                 |
|                 |
|                 |
| Drift of Mist   |
|                 |
|                 |
|                 |
| Amazing Gray    |
|                 |







### VILLAGE HOUSE – ROOFING DETAILS

- INSTALL PRESSURE TREATED BLOCKING (CANOPY FRAME RECEIVER)
   WRAP PRESSURE TREATED BLOCKING WITH HI-TEMP ICE AND WATER SHIELD



> INSTALL FULLY AHERED TPO SINGLE-PLY MEMBRANE (SINGLE FACET INSTALL)



### VILLAGE HOUSE - ROOFING DETAILS

> INSTALL VERTICAL TRANSITION FLASHING (PRE-FINISHED 24 GA. GALVALUME)



## VILLAGE HOUSE – ROOFING DETAILS

> INSTALL JOG CLEAT (PRE-FINISHED 24 GA. GALVALUME)



### VILLAGE HOUSE – ROOFING DETAILS

#### > INSTALL STANDING SEAM PANELS



## **DESIGN TEAM/DRB COMMENT SHEET**

The comments below are staff recommendations to the Design Review Board (DRB) and do NOT constitute DRB approval or denial.

| PROJECT NAME: Village House                      | DRB#: DRB-002030-2018                      |  |
|--------------------------------------------------|--------------------------------------------|--|
| DATE: 08/30/2018                                 |