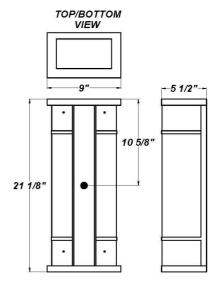

e submission photos). This shingle matches other shingles at Colignly Plaza.

## ALLEGRO W LED

Architectural Outdoor

| (T) | LED | 3 | 2 | E. |
|-----|-----|---|---|----|

| PROJECT:  |      |
|-----------|------|
| TYPE:     |      |
| PO#:      | QTY: |
| COMMENTS: |      |







- Aluminum Housing w/ Textured Black Polyester Powder Coat Finish
- · Aluminum End Caps and Trim Bars w/ Textured Black Polyester Powder Coat Finish
- Aluminum Mount Pan w/ Hi-Reflectance White Powder Coat Finish
- Luminous White Acrylic Wrap-Around Diffuser
- Luminous White Acrylic Top and Bottom Lens Panels
- Mounts Over 4" Junction Box w/ Easy-hang Wall Mounting Plate (Included)
- CSA Approved For Wet Location For Vertical Mounting
- LED Light Fixture
- · Mounting Hardware Included
- Vandal Resistant









#### **FINISHES**

Antique CopPer Swedish Steel





Bronze











Bronze

Textured White

For RAL Colors & Custom Match -**Contact Teron** Lighting Inc.





## ALLEGRO W LED

Architectural Outdoor



 PROJECT:

 TYPE:

 PO#:
 QTY:

 COMMENTS:

Fixture Core

| PRODUCT CODE            | SOURCE/WATTAGE                                                                                                                                                | VOLTAGE                     | DIMMING DRIVER |
|-------------------------|---------------------------------------------------------------------------------------------------------------------------------------------------------------|-----------------------------|----------------|
| <b>ALLW</b> - Allegro W | L19.0-ZE700 - 30W @ 700mA 0-10V<br