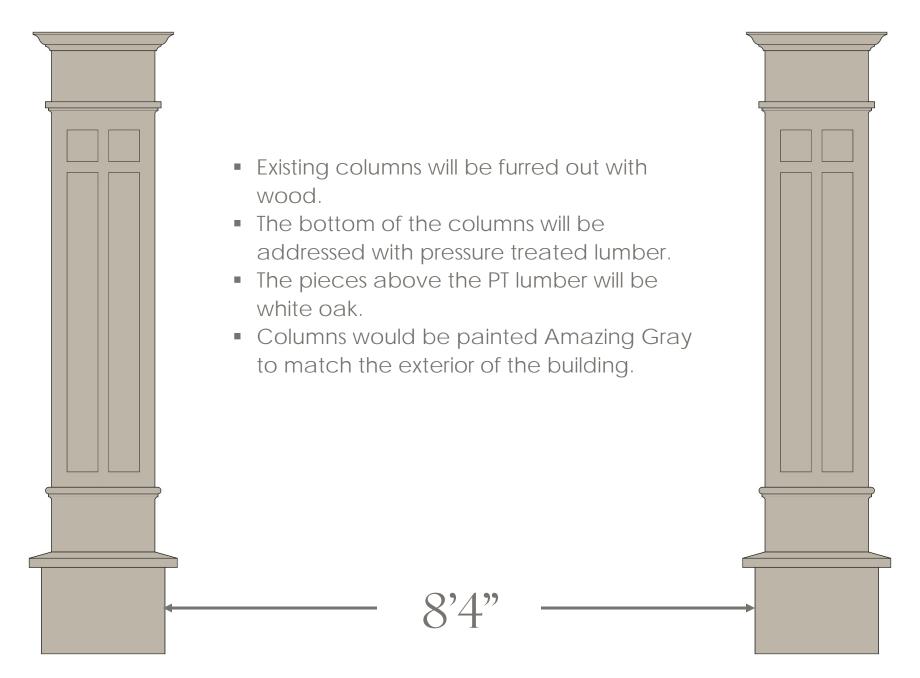

is to refresh the current appearance and bring the building up to date. Village

House has selected J. Banks Design Group to design and coordinate the exterior finish selections. J. Banks

has proposed painting the exterior of the building, updating the existing columns of the entry and installing a

new metal roof on the updated porte-cochere. All of these proposed items will enhance the appearance

of Village House as well as Wimbledon Court.

# VILLAGE HOUSE – SITE PICTURES



ABOVE AND BELOW: VILLAGE HOUSE STREET VIEW





# VILLAGE HOUSE – ADJACENT PROPERTIES



OCEAN PALMS



THE LYONS



DEVONSHIRE



ROYAL DUNES RESORT



DEVONSHIRE

## VILLAGE HOUSE - PROPOSED RENDERING



BEFORE



SIDE ELEVATION OF EXTERIOR ENTRY



SHAKE GRAY METAL ROOF



SHERWILLIAMS AMAZING GRAY



AFTER







COLUMN DETAILS

SCALE: 1/2" = 1'-0"

## VILLAGE HOUSE - PAINT PROGRESSION

 Please reference the chart shown to show our progression of paint colors.

 We are proposing Amazing Gray for the exterior paint color for Village House

| China White     |
|-----------------|
|                 |
|                 |
|                 |
| Aesthetic White |
|                 |
|                 |
|                 |
| Drift of Mist   |
|                 |
|                 |
|                 |
| Amazing Gray    |
|                 |







### VILLAGE HOUSE – ROOFING DETAILS

- INSTALL PRESSURE TREATED BLOCKING (CANOPY FRAME RECEIVER)
   WRAP PRESSURE TREATED BLOCKING WITH HI-TEMP ICE AND WATER SHIELD



> INSTALL FULLY AHERED TPO SINGLE-PLY MEMBRANE (SINGLE FACET INSTALL)



### VILLAGE HOUSE