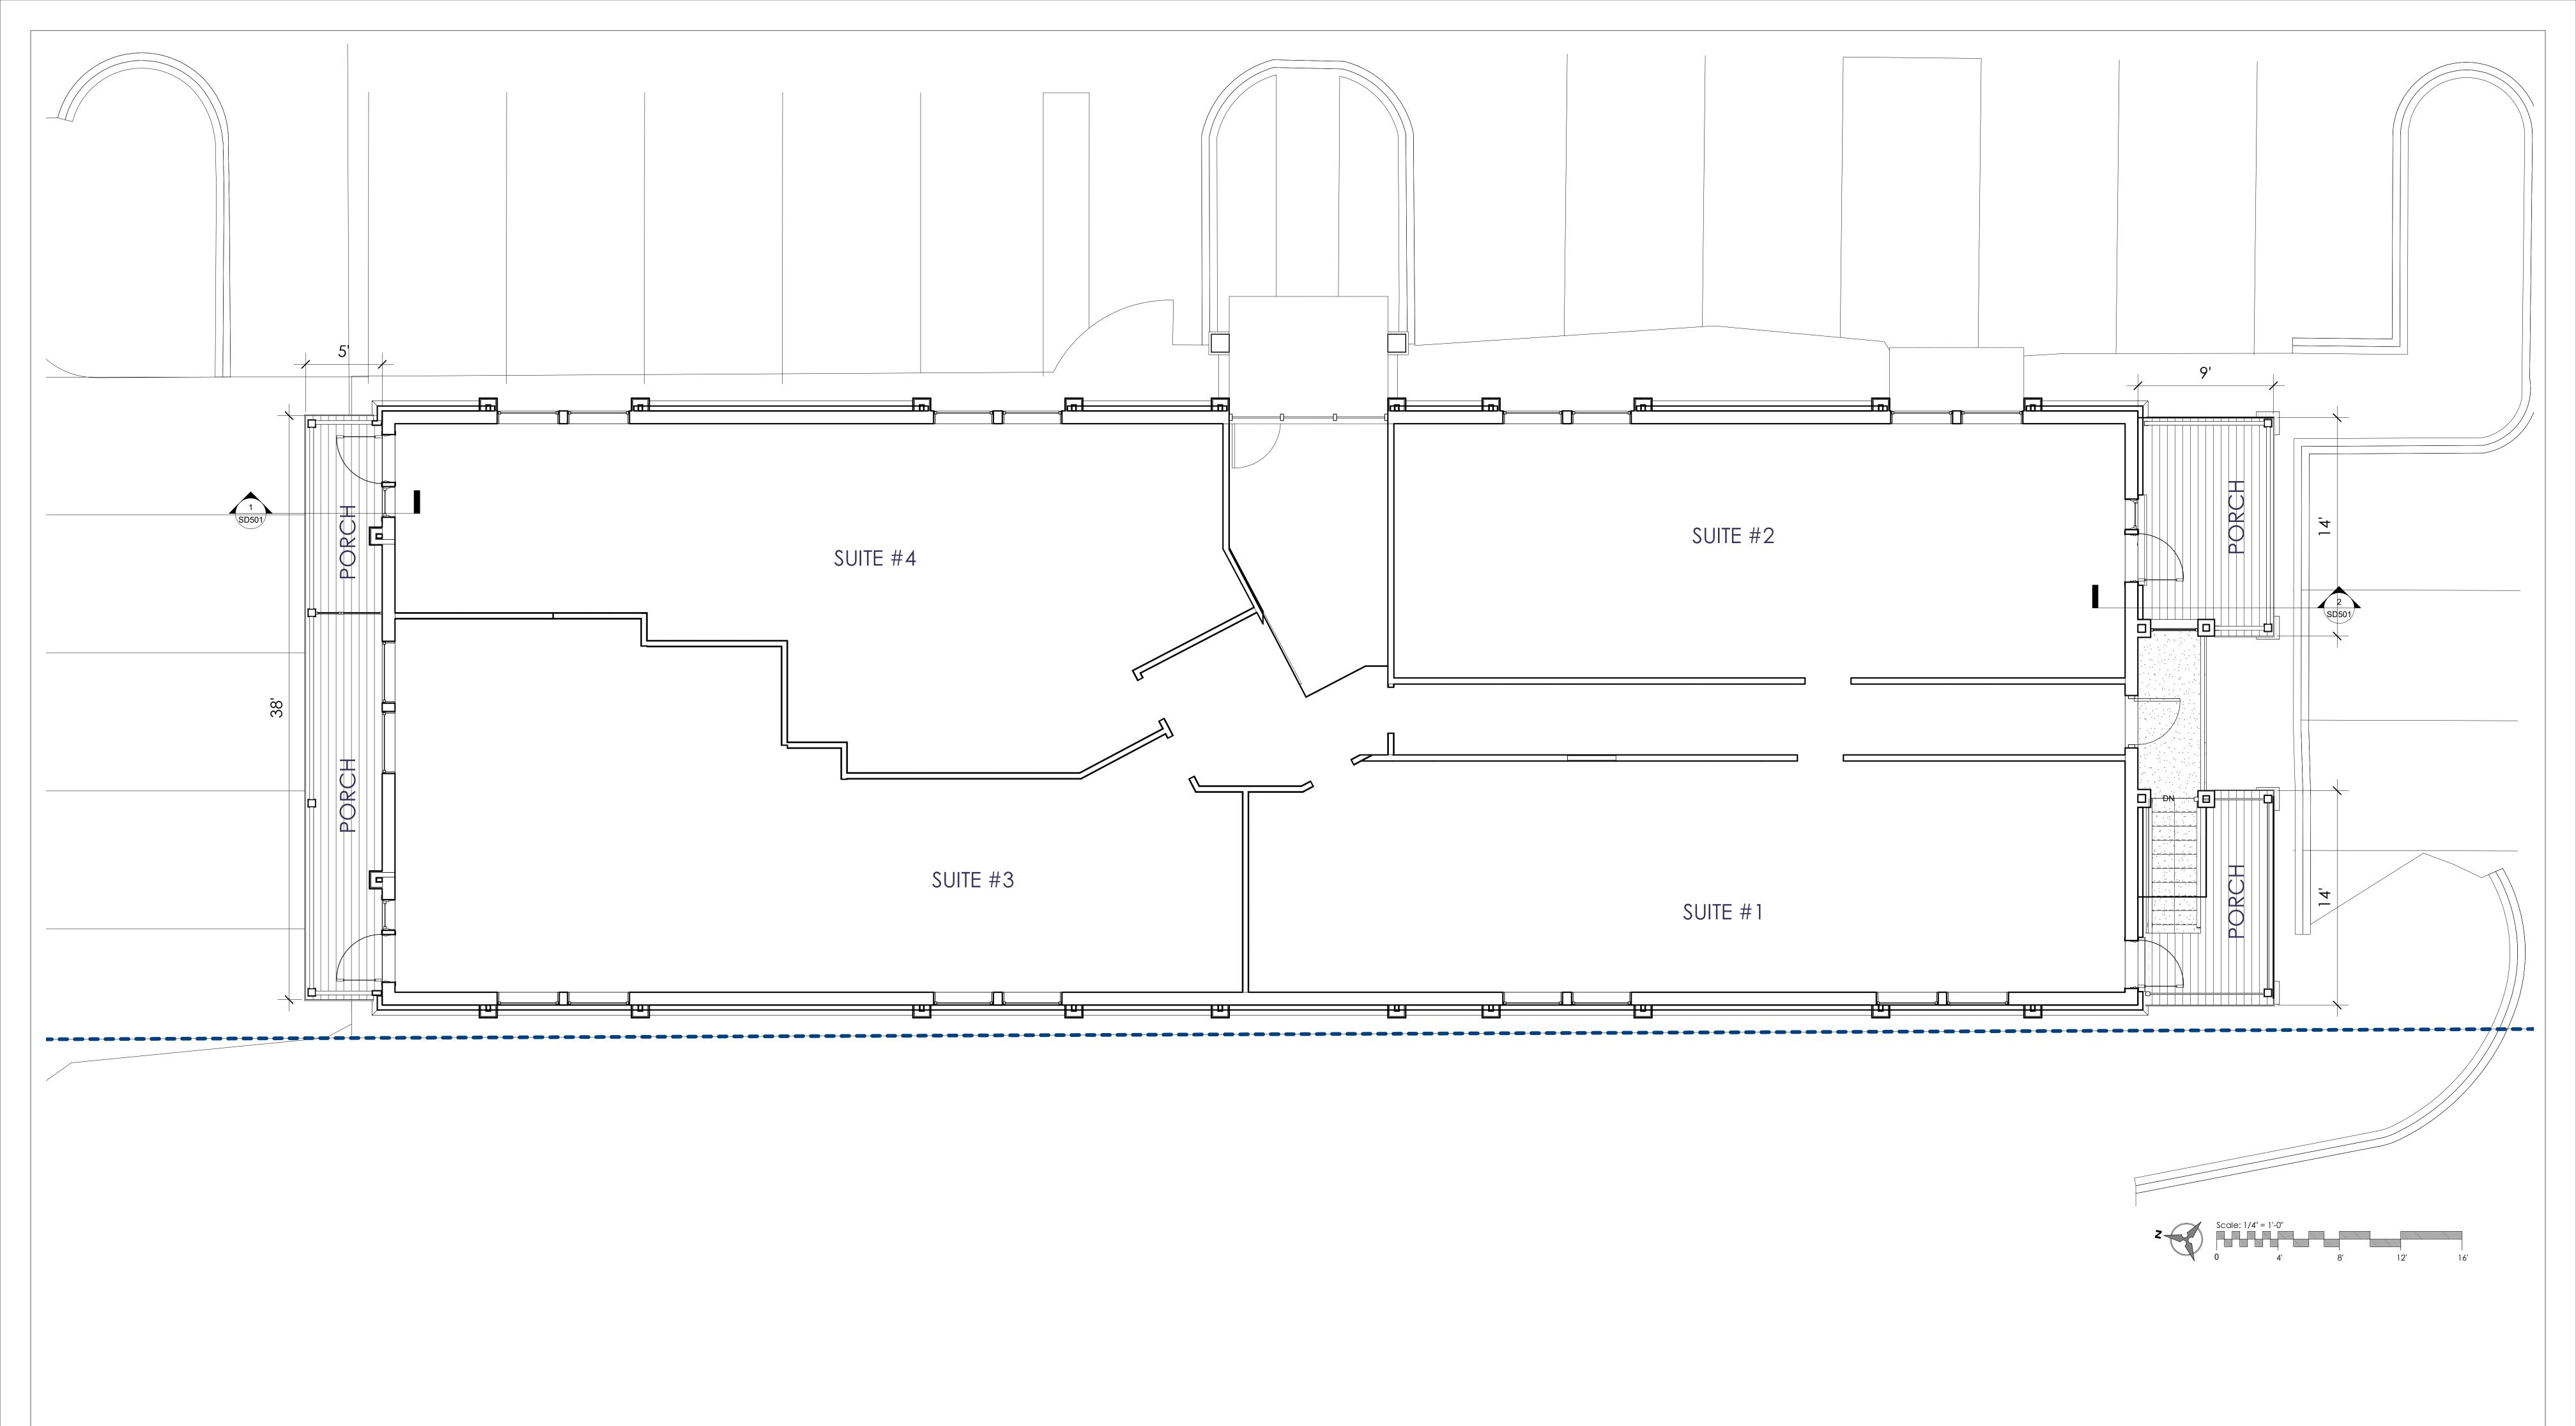

- 4. Approval of Agenda
- **5. Approval of Minutes** Meeting of August 28, 2018
- 6. New Business
  - A. Alteration/Addition
    - 6 Lagoon, DRB-001931-2018
    - Village House, DRB-002030-2018
  - B. New Development Final
    - 15 Wimbledon Court, DRB-002029-2018
- 7. Appearance by Citizens
- 8. Staff Report
- 9. Adjournment