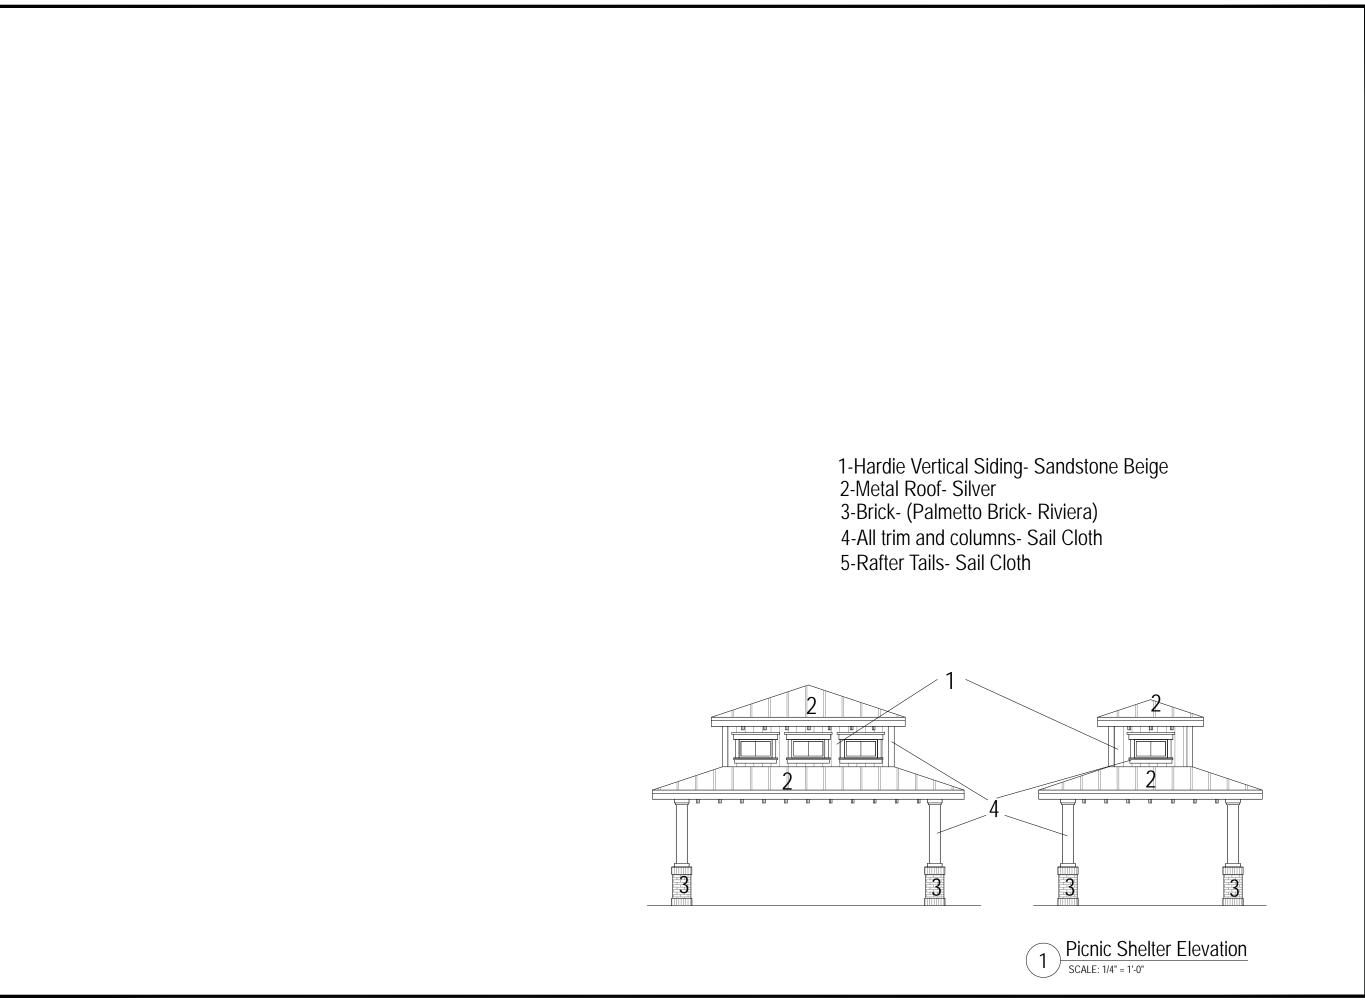

ding- Heathered Moss 3-Hardie Lap Siding- Mountain Sage 4-Hardie Vertical Siding- Sandstone Beige 5-Metal Roof- Silver

6-Brick- (Palmetto Brick- Riviera) 7-All trim and columns- Sail Cloth





marketing@progressdesignstudio.com www.progressdesignstudio.com

Resort Community
Town of Hilton Head, South Carolina
HH Island Acquisition Partners, LLC 77 Folly Field Road

|            |   | <u> </u>             | 工    |  |
|------------|---|----------------------|------|--|
| 08/28/2018 | I | PDS Checked By       |      |  |
|            |   | PDS  Dote 08/28/2018 |      |  |
| bmission   |   | Issue History        | Date |  |
| Subm       |   |                      |      |  |
| ication    |   |                      |      |  |
| pb         | Г | Project Number       |      |  |

17601 Sheet





Resort Community
Town of Hilton Head, South Carolina
HH Island Acquisition Partners, LLC 77 Folly Field Road

DRB Application Submission 08/28/2018 Date 08/28/2018



Progress Design Studio
ARCHITECTURE
PLANNING
VISUALIZATION

5403 Ditchley Road Richmond, VA 23226 (P) 704.692.9587

marketing@progressdesignstudio.com www.progressdesignstudio.com

Town of Hilton Head, South Carolina HH Island Acquisition Partners, LLC 77 Folly Field Road Resort Community

Drown By PDS DRB Application Submission 08/28/2018 Checked By PDS Date 08/28/2018





DRB Application Submission 08/28/2018

77 Folly Field Road
Resort Community

Progress Design Studic
ARCHITECTURE
PLANNING
VISUALIZATION

5403 Ditchley Road Richmond, VA 23226 (P) 704.692.9587

marketing@progressdesignstudio.com www.progressdesignstudi