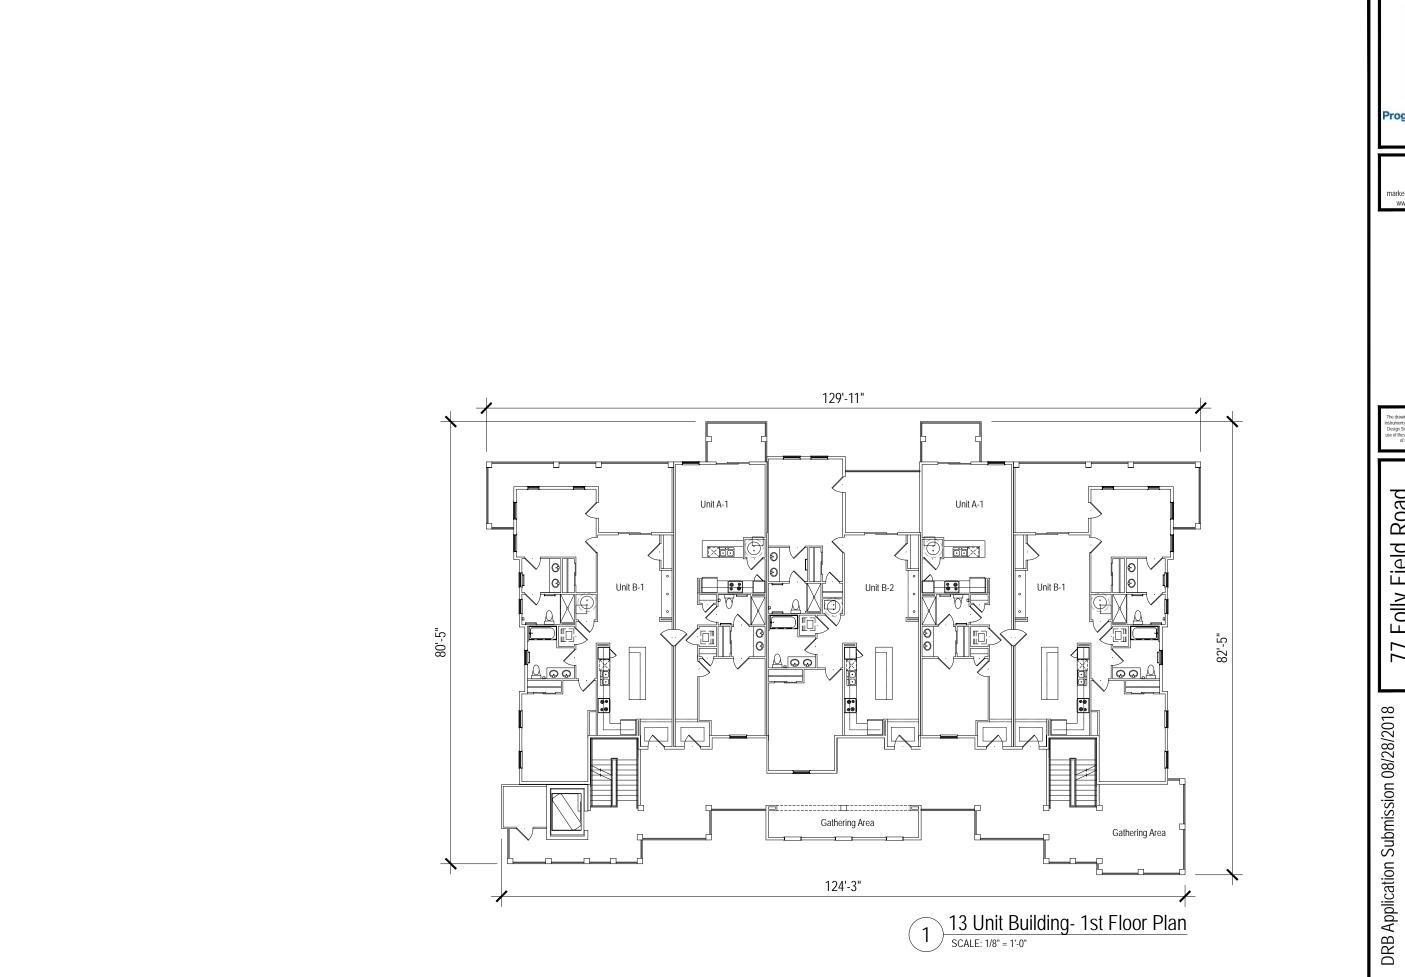

1 '\ <del>-</del>  |



13 Unit Building- Right Character Elevation SCALE: NTS



13 Unit Building- Rear Character Elevation



77 Folly Field Road

Resort Community
Town of Hilton Head, South Carolina
HH Island Acquisition Partners, LLC

| 81           | Drawn By<br>PDS    | _  |
|--------------|--------------------|----|
| 8/28/201     | Checked By PDS     | _  |
| 8/28         | Date<br>08/28/2018 |    |
| ouc          | # Issue History Do | te |
| Submission   |                    | _  |
| ngn          |                    | _  |
|              |                    | _  |
| pplication   |                    | _  |
| i <u>≅</u> ∣ |                    |    |
| Арр          | Project Number     |    |
| ЗВ           | Sheet              |    |
| DF           | A-3                |    |





marketing@progressdesignstudio.com www.progressdesignstudio.com

H Island Acquisition Partners, LLC own of Hilton Head, South Carolina 77 Folly Field Road Resort Community

|                         |   | <u> </u>       | 工    |
|-------------------------|---|----------------|------|
| )18                     |   | PDS            |      |
| 3/201                   |   | PDS            |      |
| 8/28/                   |   | 08/28/2018     |      |
| pplication Submission 0 | # | Issue History  | Date |
|                         |   | Project Number |      |
| ≀B Aβ                   |   | 17601<br>Sheet |      |





marketing@progressdesignstudio.com www.progressdesignstudio.com

Town of Hilton Head, South Carolina HH Island Acquisition Partners, LLC 77 Folly Field Road Resort Commun