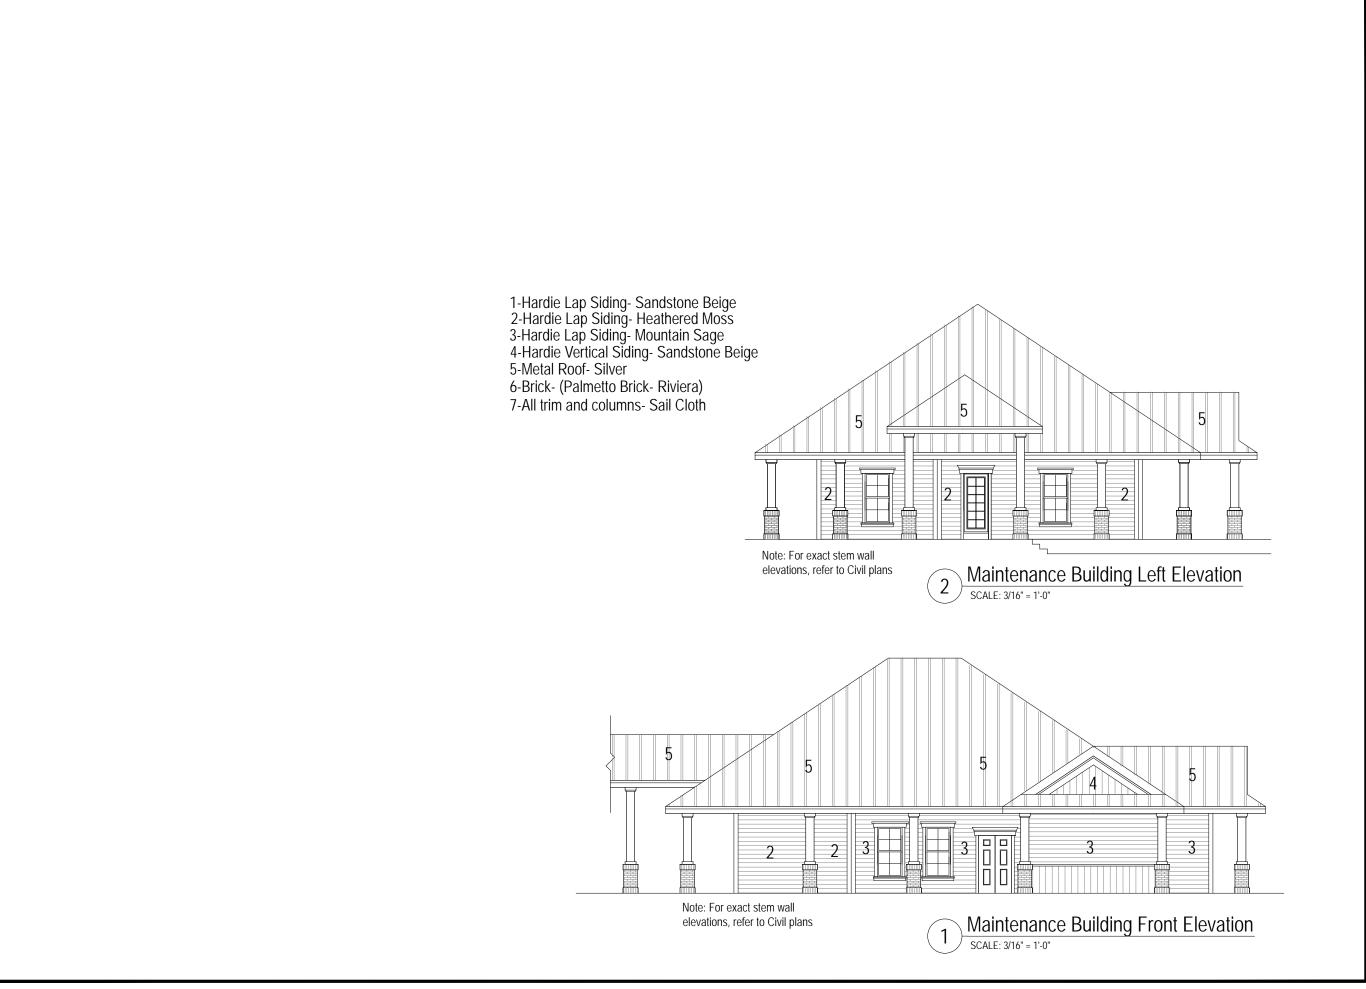

|      |
| <u></u>      |   |                   |      |
| .9.          |   |                   |      |
| cation       |   |                   |      |
| <u>.</u> ≝ I | _ |                   |      |
| Q            |   | Project Number    | r    |





5403 Ditchley Road Richmond, VA 23226 (P) 704.692.9587 marketing@progressdesignstudio.com www.progressdesignstudio.com

Town of Hilton Head, South Carolina HH Island Acquisition Partners, LLC 77 Folly Field Road Resort Community

Drawn By PDS DRB Application Submission 08/28/2018 Checked By PDS Dote 08/28/2018





marketing@progressdesignstudio.com www.progressdesignstudio.com

Town of Hilton Head, South Carolina HH Island Acquisition Partners, LLC 77 Folly Field Road Resort Community

Drown By PDS Checked By Date 08/28/2018





marketing@progressdesignstudio.com www.progressdesignstudio.com

HH Island Acquisition Partners, LLC Town of Hilton Head, South Carolina 77 Folly Field Road Resort Community

|            |  |                |               | <u> </u> |  |
|------------|--|----------------|---------------|----------|--|
| 08/28/2018 |  |                | PDS           |          |  |
|            |  | Checked By PDS |               |          |  |
| 8/28       |  |                | 08/28/2018    |          |  |
| _          |  | #              | Issue History | Date     |  |
| Sio        |  |                |               |          |  |
| ubmission  |  |                |               |          |  |
| ıqn        |  |                |               |          |  |
| n S        |  | Г              |