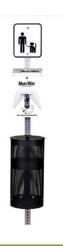

#### A. Alteration/Addition

• Lighthouse Drive Monopole, DRB-001908-2018

Mr. Darnell introduced the project and described its location. Mr. Darnell presented an in depth narrative of the project as provided in the Board's packet. Staff recommends approval with the following condition:

1. The monopole structure shall be painted light blue to blend with the sky.

Chairman Strecker asked if the applicant would like to add to Staff's narrative. The applicant indicated the project is a temporary solution to maintain communications for the cellular carriers while the water tower is being painted. The applicant proposed to paint the temporary structure "Fountain Blue" to match the water tower.

Chairman Strecker requested comments from the Board. The Board agreed with Staff's recommendation. The Board noted the existing tower has a green base and therefore asked for

clarification that the entire structure will be painted the light blue color. The applicant confirmed the entire structure will be painted the "Fountain Blue" color.

Ms. Theodore made a motion to approve DRB-001908-2018 with the following condition:

1. The temporary monopole structure shall be painted "Fountain Blue" in its entirety.

Ms. Foss seconded. The motion passed with a vote of 6-0-0.