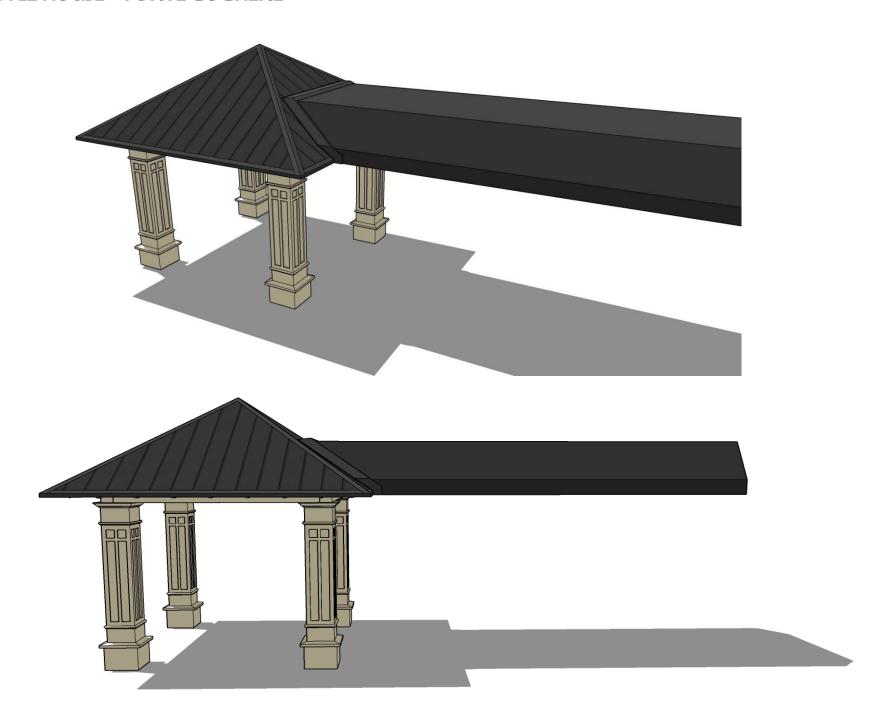

VILLAGE HOUSE – ADJACENT PROPERTIES



OCEAN PALMS



THE LYONS



DEVONSHIRE



ROYAL DUNES RESORT



DEVONSHIRE

## VILLAGE HOUSE - PROPOSED RENDERING



BEFORE



SIDE ELEVATION OF EXTERIOR ENTRY



SHAKE GRAY METAL ROOF



SHERWILLIAMS AMAZING GRAY



AFTER







COLUMN DETAILS

SCALE: 1/2" = 1'-0"

## VILLAGE HOUSE - PAINT PROGRESSION

 Please reference the chart shown to show our progression of paint colors.

 We are proposing Amazing Gray for the exterior paint color for Village House

| China White     |
|-----------------|
|                 |
|                 |
|                 |
| Aesthetic White |
|                 |
|                 |
|                 |
| Drift of Mist   |
|                 |
|                 |
|                 |
| Amazing Gray    |
|                 |







### VILLAGE HOUSE – ROOFING DETAILS

- INSTALL PRESSURE TREATED BLOCKING (CANOPY FRAME RECEIVER)
   WRAP PRESSURE TREATED BLOCKING WITH HI-TEMP ICE AND WATER SHIELD



> INSTALL FULLY AHERED TPO SINGLE-PLY MEMBRANE (SINGLE FACET INSTALL)



### VILLAGE HOUSE - ROOFING DETAILS

> INSTALL VERTICAL TRANSITION FLASHING (PRE-FINISHED 24 GA. GALVALUME)



## VILLAGE HOUSE – ROOFING DETAILS

> INSTALL JOG CLEAT (PRE-FINISHED 24 GA. GALVALUME)



### VILLAGE HOUSE – ROOFING DETAILS

#### > INSTALL STANDING SEAM PANELS



## **DESIGN TEAM/DRB COMMENT SHEET**

The comments below are staff recommendations to the Design Review Board (DRB) and do NOT constitute DRB approval or denial.

| PROJECT NAME: Village House                      | DRB#: DRB-002030-2018                      |  |
|----------