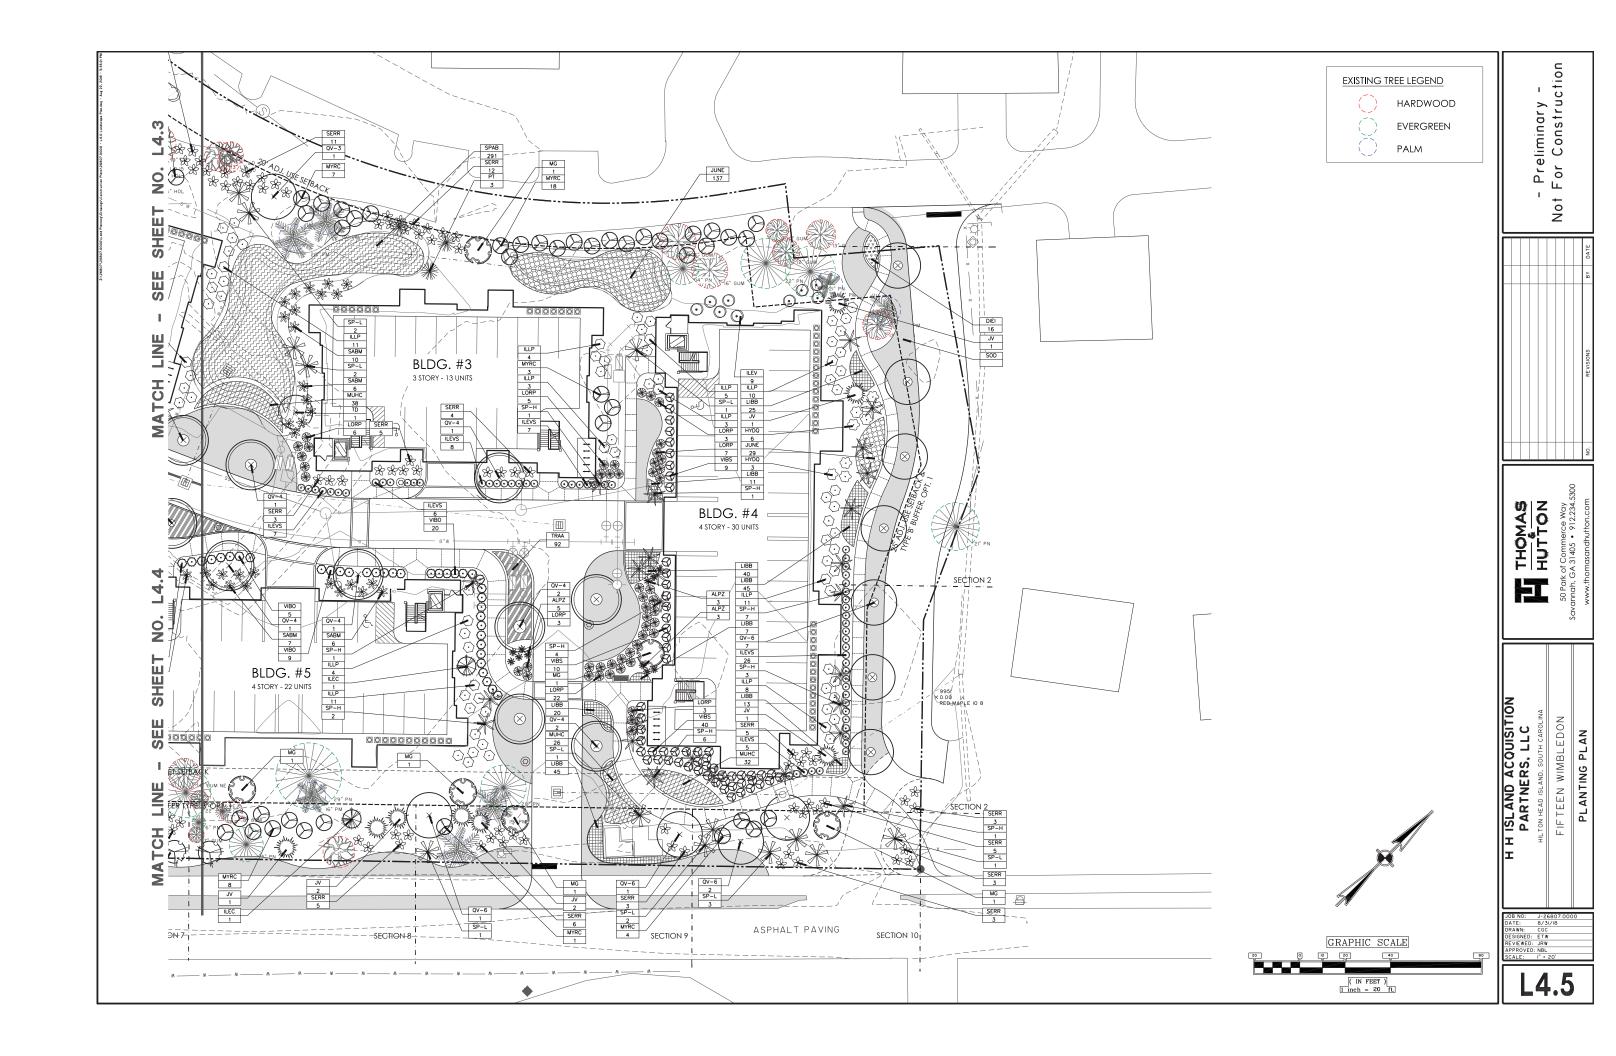

- 4. Approval of Agenda
- **5. Approval of Minutes** Meeting of August 28, 2018
- 6. New Business
  - A. Alteration/Addition
    - 6 Lagoon, DRB-001931-2018
    - Village House, DRB-002030-2018
  - B. New Development Final
    - 15 Wimbledon Court, DRB-002029-2018
- 7. Appearance by Citizens
- 8. Staff Report
- 9. Adjournment