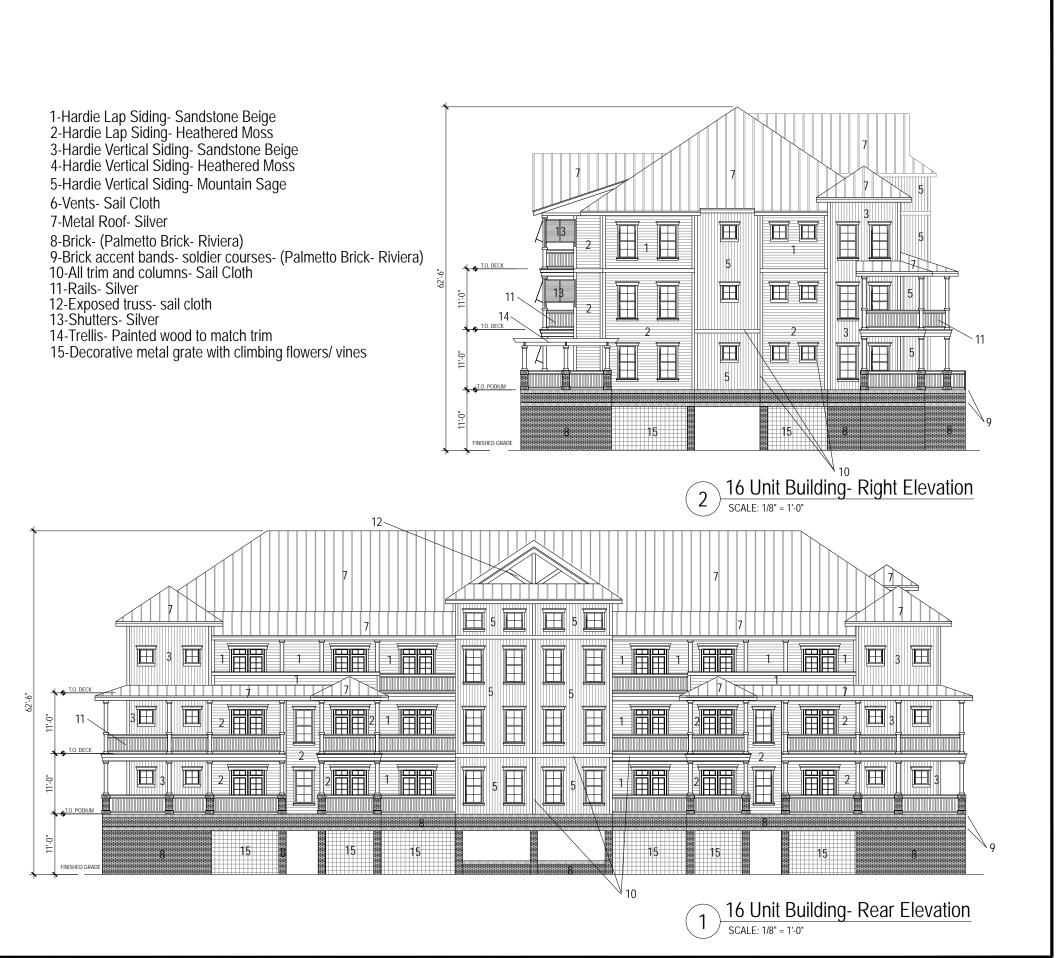

- 4. Approval of Agenda
- **5. Approval of Minutes** Meeting of August 28, 2018
- 6. New Business
  - A. Alteration/Addition
    - 6 Lagoon, DRB-001931-2018
    - Village House, DRB-002030-2018
  - B. New Development Final
    - 15 Wimbledon Court, DRB-002029-2018
- 7. Appearance by Citizens
- 8. Staff Report
- 9. Adjournment