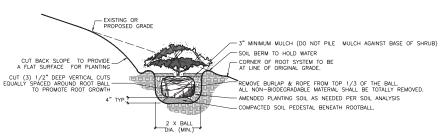

BASE OF SHRUB) SOIL BERM TO HOLD WATER

FINISHED GRADE

REMOVE BURLAP & ROPE FROM TOP 1/3 OF THE BALL.
ALL NON-BIODEGRADABLE MATERIAL SHALL BE TOTALLY REMOVED. AMENDED PLANTING SOIL AS NEEDED PER SOIL ANALYSIS - COMPACTED SOIL PEDESTAL BENEATH ROOTBALL.

NOTES:

1) SEE LANDSCAPE NOTES FOR THE TYPE OF MULCH MATERIAL TO USE.

2) WHEN GROUNDCOVER AND SHRUBS ARE USED IN MASSES, DO NOT FORM SOIL BERMS ON INDIVIDUAL PLANTS AND ENTIRE PLANTING BED SHALL BE EXCAVATED TO RECEIVE PLANTING SOIL AND PLANT MATERIAL.

3) PLANT ROOT BALL FLUSH WITH FINISHED GRADE UNLESS AREA HAS POOR DRAINAGE, IN WHICH CASE PLANT ROOTBALL 2" ABOVE GRADE. COORDINATE WITH OWNER'S REP. PRIOR TO SETTING ROOTBALL ELEVATIONS.

4) CONTRACTOR SHALL ASSURE PERCOLATION OF ALL PLANTING PITS PRIOR TO INSTALLATION.

SHRUB PLANTING



NOTES:

1) SEE LANDSCAPE NOTES FOR THE TYPE OF MULCH MATERIAL TO USE.

2) WHEN GROUNDCOVER AND SHRUBS ARE USED IN MASSES, DO NOT FORM SOIL BERMS ON INDIVIDUAL PLANTS AND ENTIRE PLANTING BED SHALL BE EXCAVATED TO RECEIVE PLANTING SOIL AND PLANT MATERIAL.

3) PLANT ROOT BALL FLUSH WITH FINISHED GRADE UNLESS AREA HAS POOR DRAIMAGE, IN WHICH CASE PLANT ROOTBALL 2" ABOVE GRADE. COORDINATE WITH OWNER'S REP. PRIOR TO SETTING ROOTBALL LEVATIONS.

4) CONTRACTOR SHALL ASSURE PERCOLATION OF ALL PLANTING PITS PRIOR TO INSTALLATION.

SHRUB PLANTING ON A SLOPE



NOTES:

1) TRENCH EDGE TO BE LOCATED BETWEEN PLANTING BEDS AND ALL LAWN AREAS.

SOD TO PLANT BED EDGE



NOTES:

1) SEE LANDSCAPE NOTES FOR THE TYPE OF MULCH MATERIAL TO USE.
2) PLANT ROOT BALL FLUSH WITH FINISHED CRADE UNLESS AREA HAS POOR D