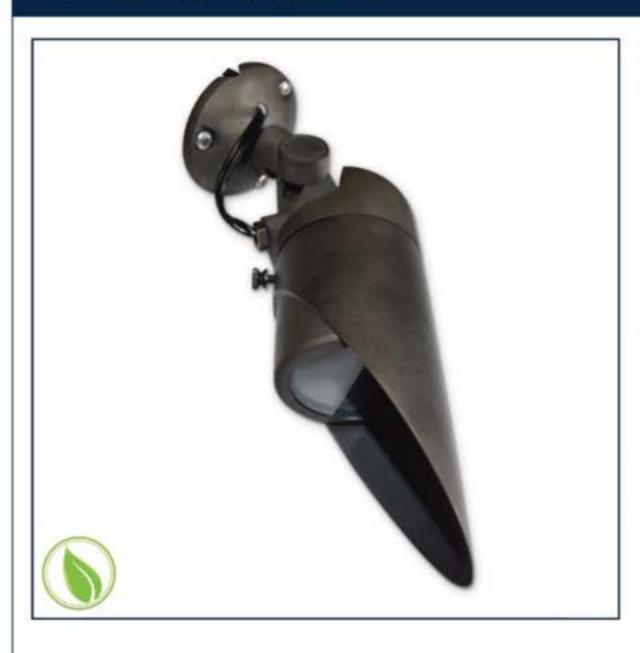

OUNTING:     | 1/4" NPT.             |  |
| FINISH:       | Aged Brass            |  |
| SOCKET:       | Wire Leads for PAR 36 |  |
| ELECTRICAL:   | 12V                   |  |
| LED:          | 7W or 11W PAR36       |  |
| GRADE:        | Commercial            |  |

# PRODUCT DESCRIPTION / APPLICATIONS:

Designed to up light and down light larger trees, flag poles, and also can be used to down light large areas such as a sports court.

## Certification:

Complies with the requirements of UL-1838 and CAN/CSA-C22.2 No. 250.7. Identified with the ETL and cETL Listed Mark. #4007735.







Sustainable

Cost Effective

Maintenance Free

#### MOUNTING ACCESSORIES:



(0,)

SURFACE MOUNT: Nite-510



COMMERCIAL STAKE: Nite-124 A



DRAWN BY: NITELITES

BASE DESIGN: NITELITES

DATE: 12-4-2015





| SPECIFICATIONS: |                        |  |
|-----------------|------------------------|--|
| MODEL:          | Nite-025 Down Light    |  |
| MOUNTING:       | 1/2" NPT.              |  |
| FINISH:         | Aged Brass             |  |
| SOCKET:         | All Weather Ceramic    |  |
| ELECTRICAL:     | 12V                    |  |
| LED:            | 3W, 5W or 7W MR-16 LED |  |

## PRODUCT DESCRIPTION / APPLICATIONS:

Angled cut down light is designed to down light larger trees, flag poles, and also can be used to down light large areas such as a sports court.



## Nite-429BR3W MR-16

- Long Life 40,000 Hrs
- Energy Savings 3 Watts
- · Color: Warm White
- Color Temp: 3000~3300K
- · Luminous Flux: 280lm
- · Beam Angle: 40°

## Nite-429BR5W MR-16

- Long Life -40,000 Hrs
- Energy Savin