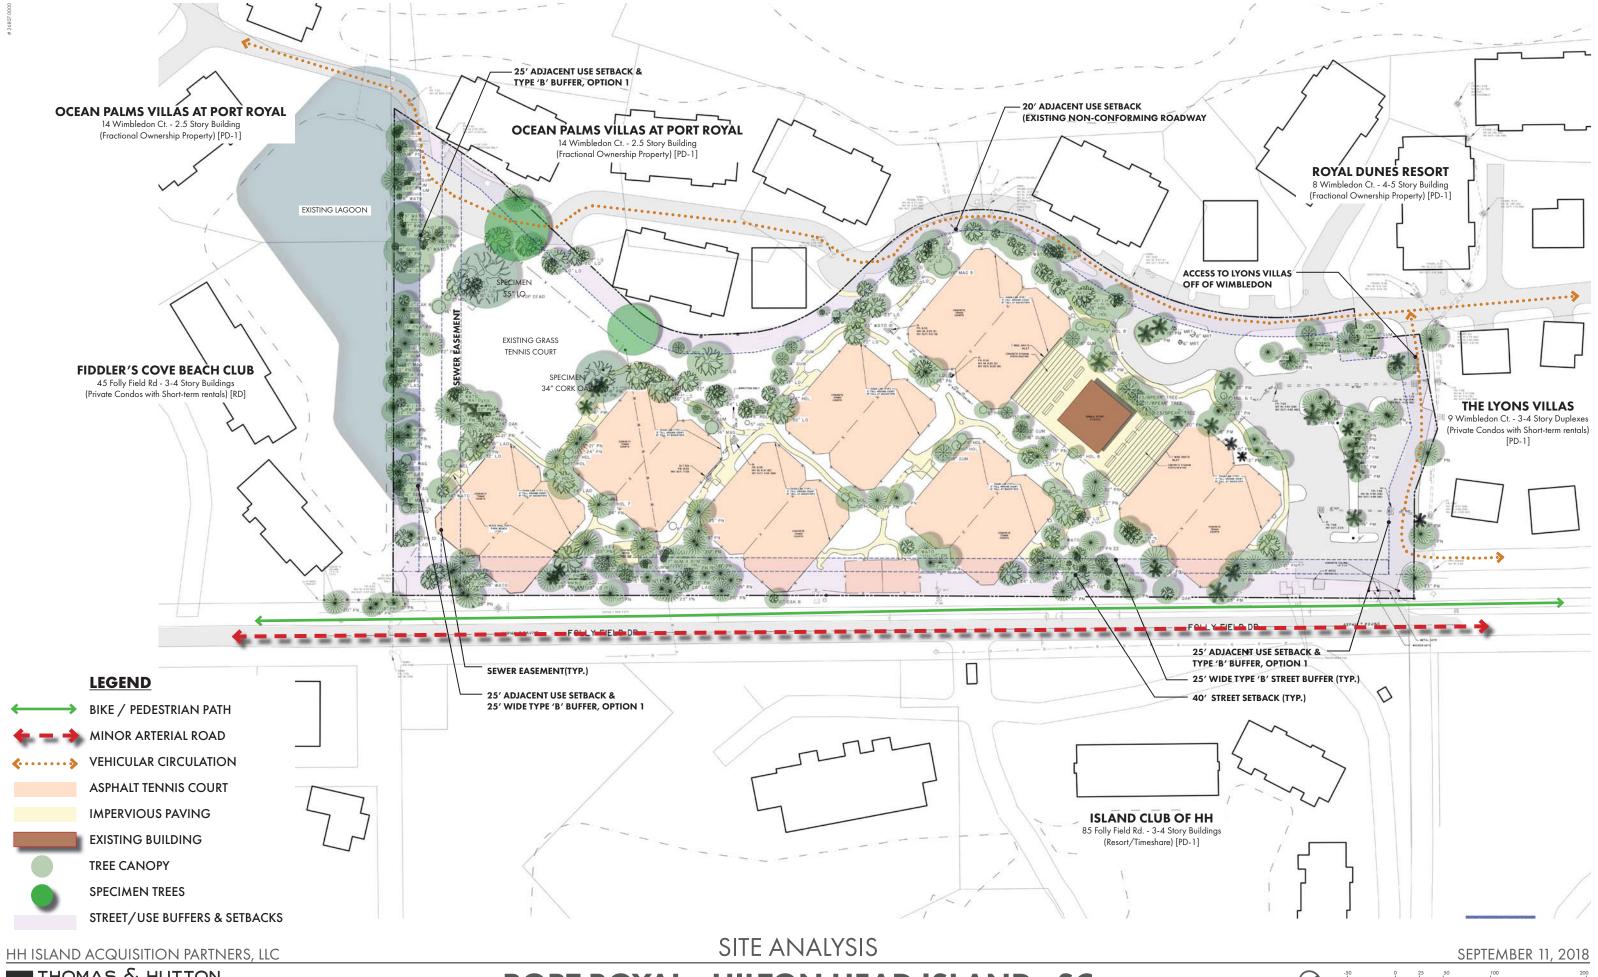

- 4. Approval of Agenda
- **5. Approval of Minutes** Meeting of August 28, 2018
- 6. New Business
  - A. Alteration/Addition
    - 6 Lagoon, DRB-001931-2018
    - Village House, DRB-002030-2018
  - B. New Development Final
    - 15 Wimbledon Court, DRB-002029-2018
- 7. Appearance by Citizens
- 8. Staff Report
- 9. Adjournment