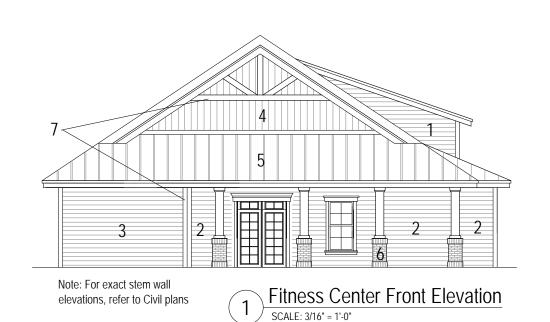

|
|            |  |                | H-4Z          | •        |  |





marketing@progressdesignstudio.com www.progressdesignstudio.com



Town of Hilton Head, South Carolina HH Island Acquisition Partners, LLC 77 Folly Field Road Resort Community

Drawn By PDS DRB Application Submission 08/28/2018 Checked By PDS Date 08/28/2018





marketing@progressdesignstudio.com www.progressdesignstudio.com

Resort Community
Town of Hilton Head, South Carolina
HH Island Acquisition Partners, LLC 77 Folly Field Road

Drawn By PDS DRB Application Submission 08/28/2018 Checked By Date 08/28/2018



77 Folly Field Road

Town of Hilton Head, South Carolina HH Island Acquisition Partners, LLC Resort Community

Drawn By PDS DRB Application Submission 08/28/2018 Checked By PDS Date 08/28/2018 17601

A-45



1-Hardie Lap Siding- Sandstone Beige 2-Hardie Lap Siding- Heathered Moss 3-Hardie Lap Siding- Mountain Sage 4-Hardie Vertical Siding- Sandstone Beige

6-Brick- (Palmetto Brick- Riviera) 7-All trim and columns- Sail Cloth

5-Metal Roof- Silver





77 Folly Field Road Resort Community

Town of Hilton Head, South Carolina HH Island Acquisition Partners, LLC Drawn By PDS

DRB Application Submission 08/28/2018 Checked By PDS Date 08/28/2018 17601

A-46





Note: For exact stem wall elevations, refer to Civil plans

Fitness Center Rear Elevation SCALE: 3/16" = 1'-0"

1-Hardie Lap Siding- Sandstone Beige 2-Hardie Lap Siding- Heathered Moss 3-Hardie Lap Siding- Mountain Sage 4-Hardie Vertical Siding- Sandstone Beige 5-Metal Roof- Silver

6-Brick- (Palmetto Brick- Riviera) 7-All trim and column