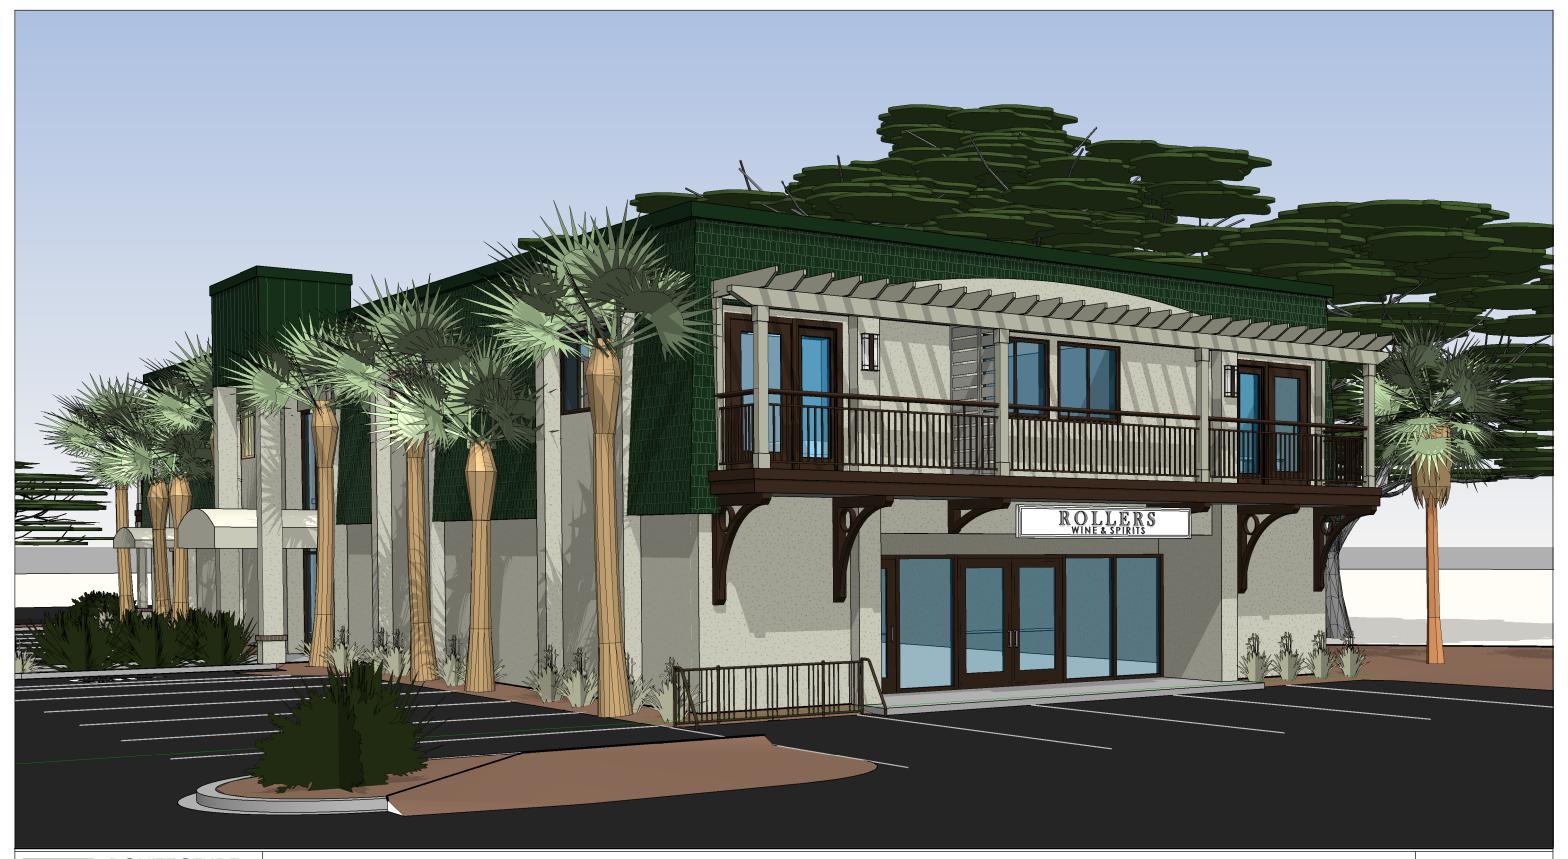

ize ring for an even trim surface  EBA560PK= Replacement screwbase adapter to LED disconnect with cap  ML56-1200 Series Beam Forming Optic Med BFR56NFL=Beam forming reflector kit, narrow flood, 25° nominal  BFR56MH=Media holder, accepts one 3.45" lens. Requires BFR56NFL & L345S order separately.  L345SF=3.45" diameter soft focus lens. Requires BFR56NFL and BFR56MH, order separately. |















First Floor Plan





Second Floor Plan





September 4, 2018

EXTERIOR RENOVATIONS TO 6 LAGOON ROAD





**Proposed South Elevation** 

September 4, 2018

EXTERIOR RENOVATIONS TO 6 LAGOON ROAD





# **Proposed East Elevation**

August 20, 2018

RENOVATIONS TO 6 LAGOON ROAD





**Sections** 

September 4, 2018

RENOVATIONS TO 6 LAGOON ROAD





August 20, 2018

RENOVATIONS TO 6 LAGOON ROAD





**Proposed Lagoon Road View (Northeast)** 

2018.08

August 20, 2018

RENOVATIONS TO 6 LAGOON ROAD

A701





**Proposed Coligny View (Southeast)** 

August 20, 2018

RENOVATIONS TO 6 LAGOON ROAD

A702

## **DESIGN TEAM/DRB COMMENT SHEET**

The comments below are staff recommendations to the Design Review Board (DRB) and do NOT constitute DRB approval or denial.

| PROJECT NAME: 6 Lagoon                                                                                                                                                                                                      |                                            |          | DRB                            | #: DRB-001931-2018