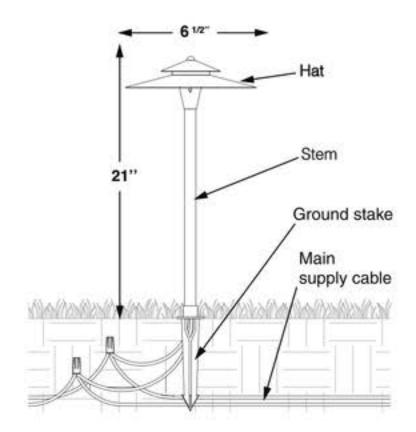

#### A. Alteration/Addition

• Lighthouse Drive Monopole, DRB-001908-2018

Mr. Darnell introduced the project and described its location. Mr. Darnell presented an in depth narrative of the project as provided in the Board's packet. Staff recommends approval with the following condition:

1. The monopole structure shall be painted light blue to blend with the sky.

Chairman Strecker asked if the applicant would like to add to Staff's narrative. The applicant indicated the project is a temporary solution to maintain communications for the cellular carriers while the water tower is being painted. The applicant proposed to paint the temporary structure "Fountain Blue" to match the water tower.

Chairman Strecker requested comments from the Board. The Board agreed with Staff's recommendation. The Board noted the existing tower has a green base and therefore asked for

clarification that the entire structure will be painted the light blue color. The applicant confirmed the entire structure will be painted the "Fountain Blue" color.

Ms. Theodore made a motion to approve DRB-001908-2018 with the following condition:

1. The temporary monopole structure shall be painted "Fountain Blue" in its entirety.

Ms. Foss seconded. The motion passed with a vote of 6-0-0.