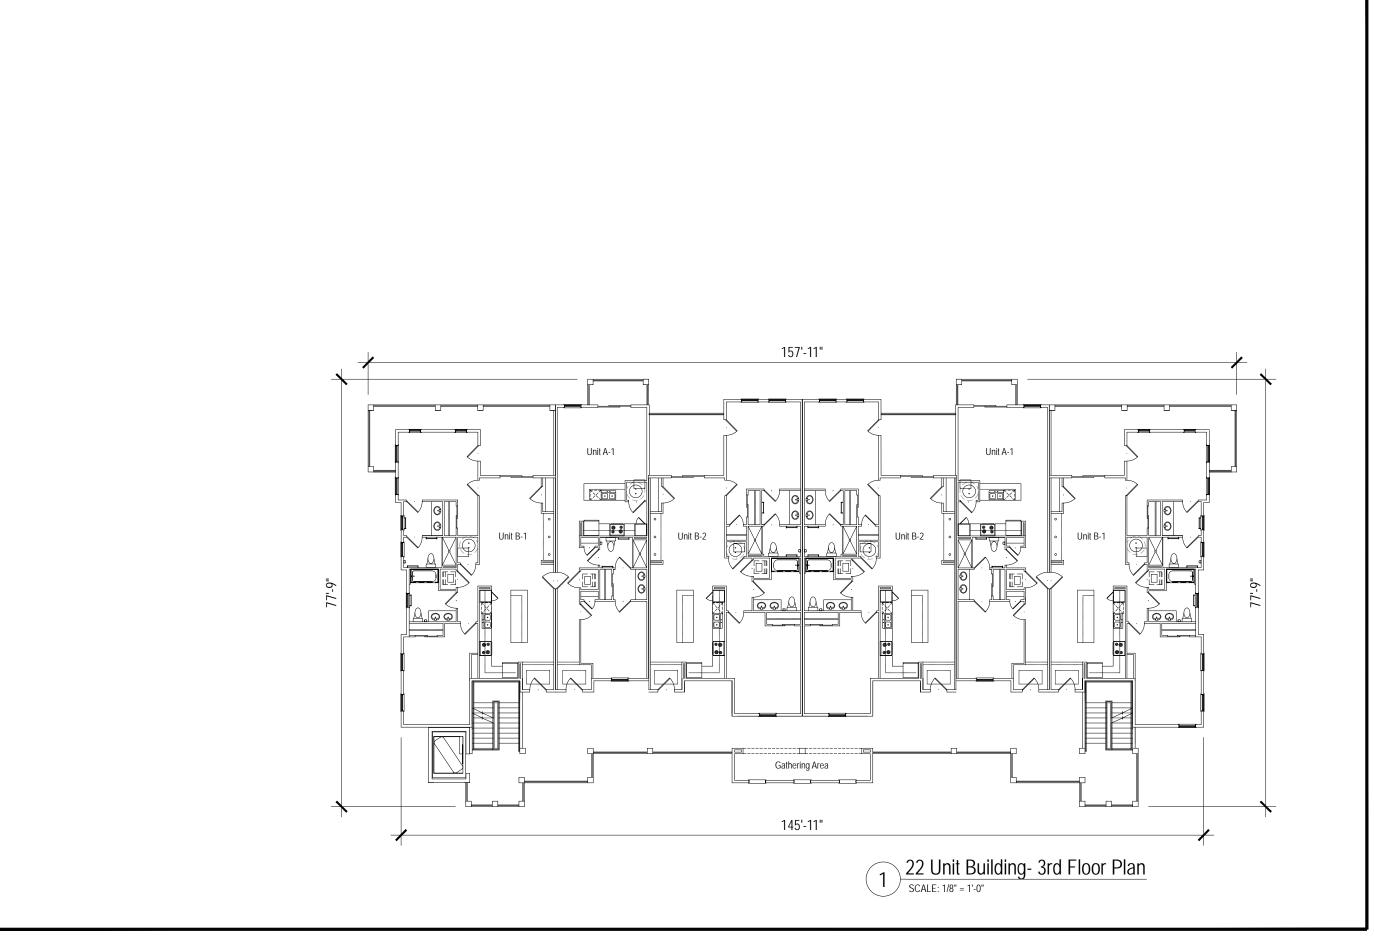

- 4. Approval of Agenda
- **5. Approval of Minutes** Meeting of August 28, 2018
- 6. New Business
  - A. Alteration/Addition
    - 6 Lagoon, DRB-001931-2018
    - Village House, DRB-002030-2018
  - B. New Development Final
    - 15 Wimbledon Court, DRB-002029-2018
- 7. Appearance by Citizens
- 8. Staff Report
- 9. Adjournment