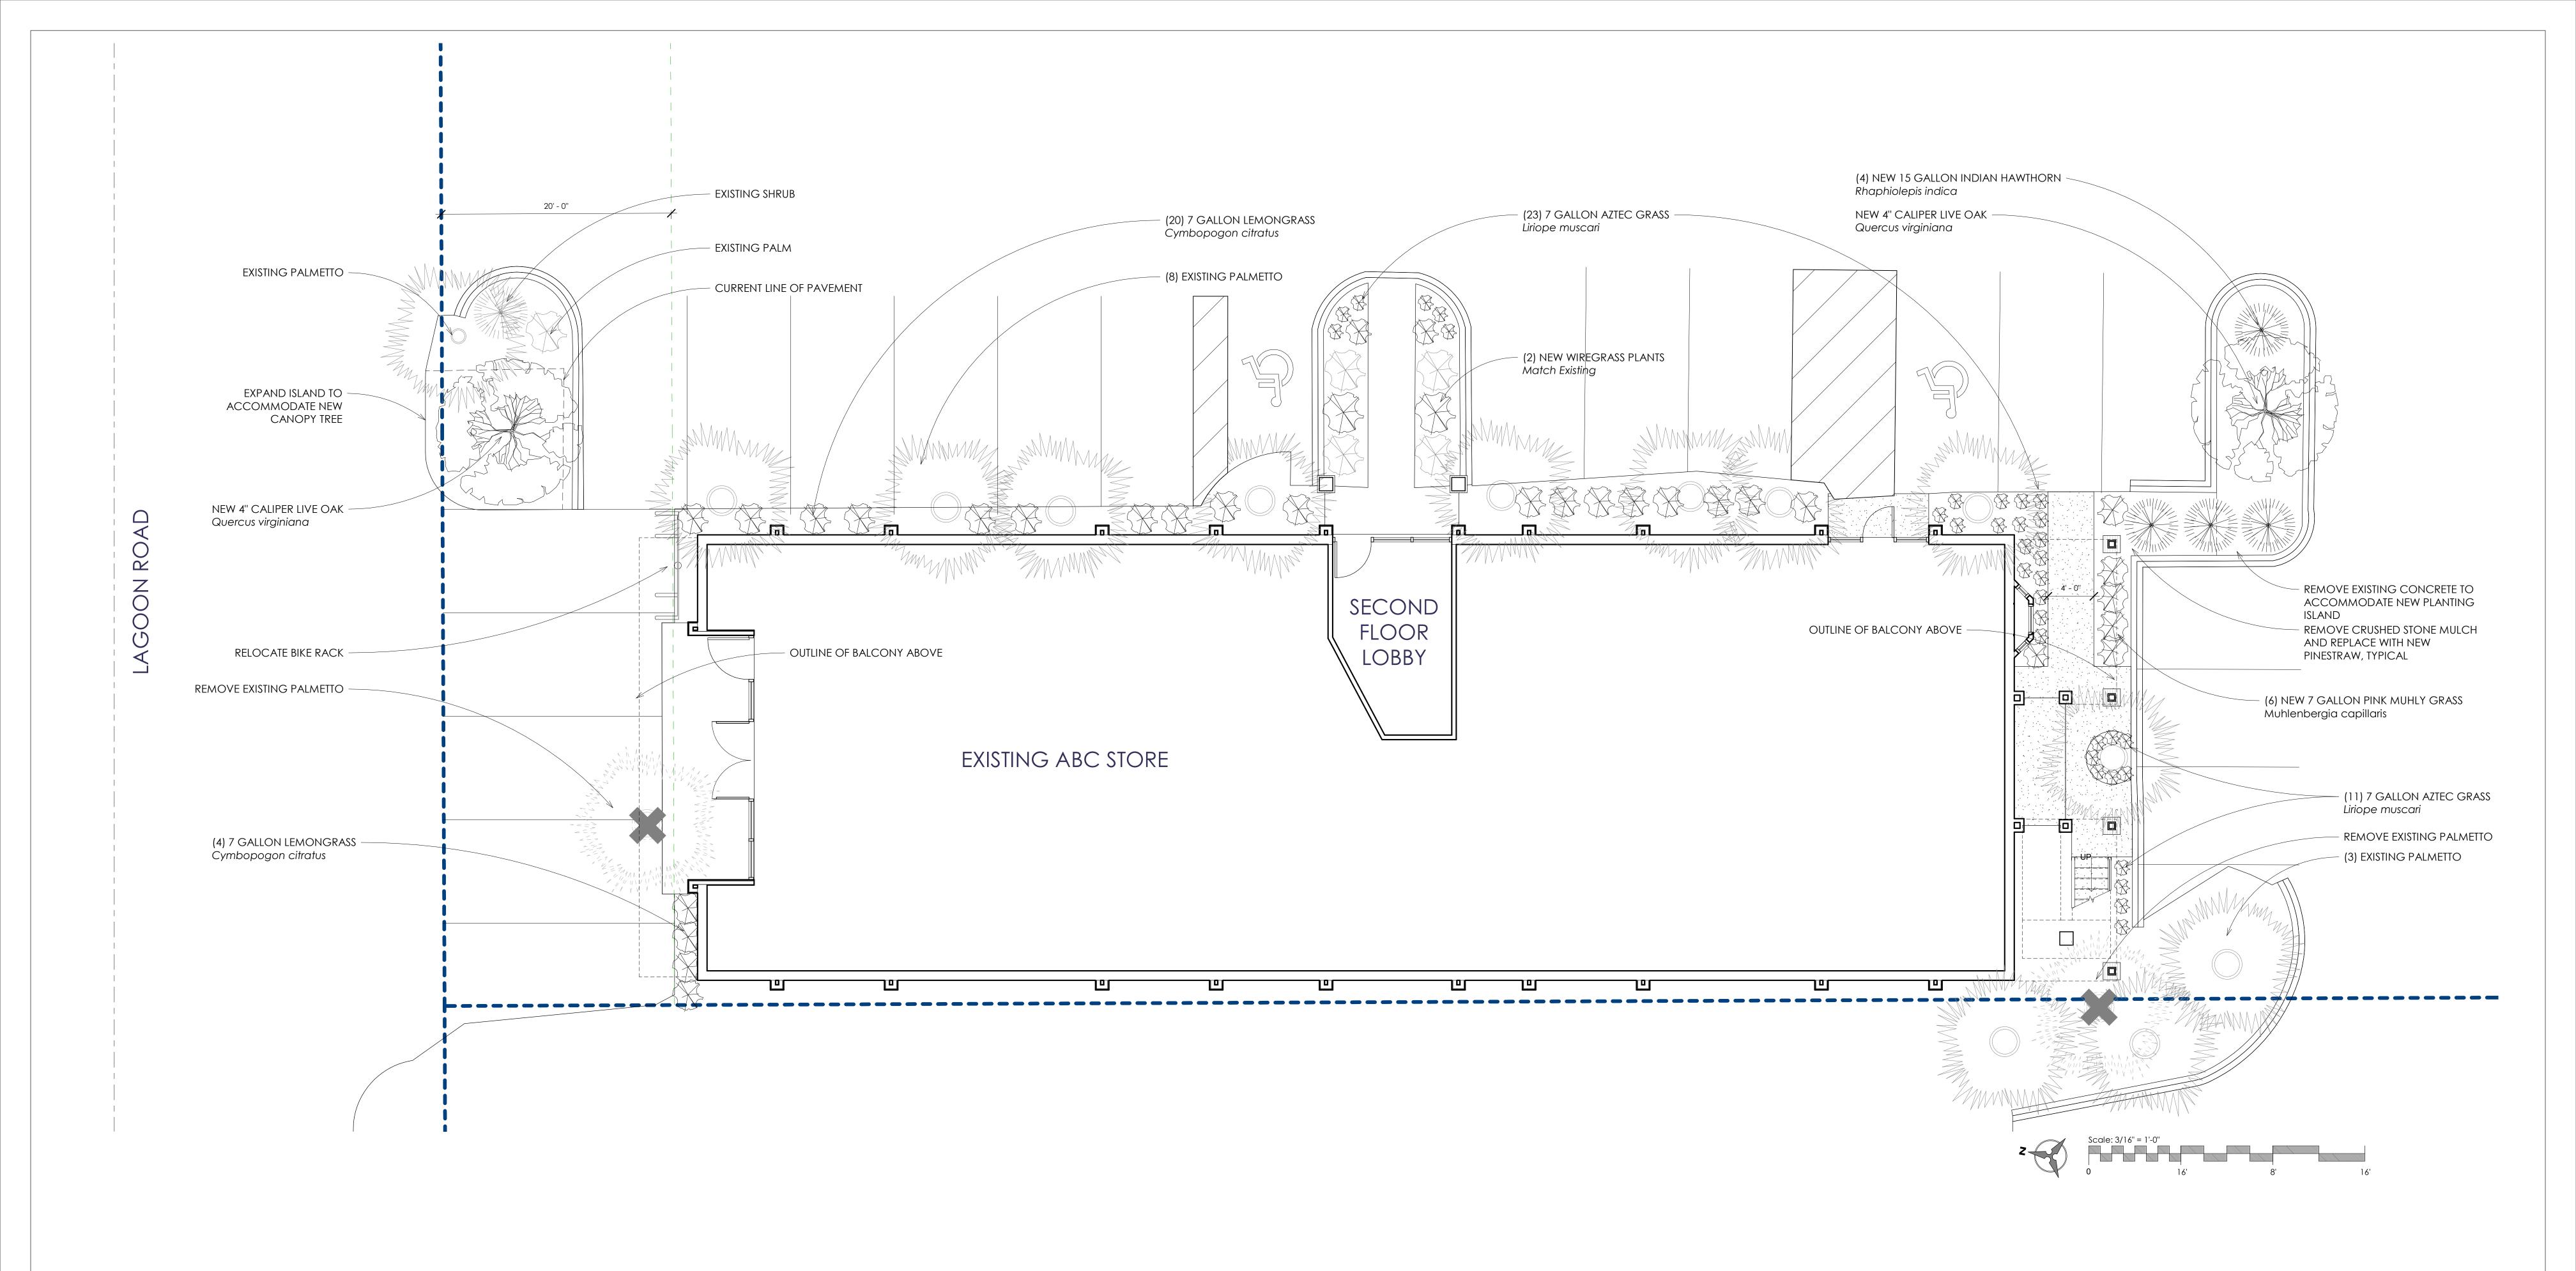

- 4. Approval of Agenda
- **5. Approval of Minutes** Meeting of August 28, 2018
- 6. New Business
  - A. Alteration/Addition
    - 6 Lagoon, DRB-001931-2018
    - Village House, DRB-002030-2018
  - B. New Development Final
    - 15 Wimbledon Court, DRB-002029-2018
- 7. Appearance by Citizens
- 8. Staff Report
- 9. Adjournment

## 4. Approval of the Agenda

Mr. Darnell requested the agenda be amended to remove New Business items "Hargray Building, DRB-001925-2018" and "6 Lagoon Road, DRB-001931-2018" as each project was withdrawn by their respective applicant prior to the meeting. The Board approved the agenda as amended by general consent.