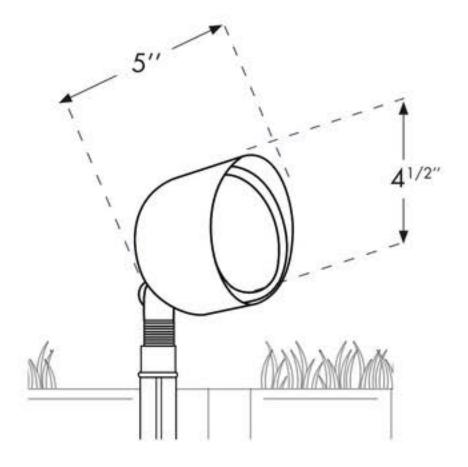

-------------|--|
| MODEL:        | Nite-028              |  |
| MOUNTING:     | 1/4" NPT.             |  |
| FINISH:       | Aged Brass            |  |
| SOCKET:       | Wire Leads for PAR 36 |  |
| ELECTRICAL:   | 12V                   |  |
| LED:          | 7W or 11W PAR36       |  |
| GRADE:        | Commercial            |  |

# PRODUCT DESCRIPTION / APPLICATIONS:

Designed to up light and down light larger trees, flag poles, and also can be used to down light large areas such as a sports court.

## Certification:

Complies with the requirements of UL-1838 and CAN/CSA-C22.2 No. 250.7. Identified with the ETL and cETL Listed Mark. #4007735.







Sustainable

Cost Effective

Maintenance Free

#### MOUNTING ACCESSORIES:



(0,)

SURFACE MOUNT: Nite-510



COMMERCIAL STAKE: Nite-124 A



DRAWN BY: NITELITES

BASE DESIGN: NITELITES

DATE: 12-4-2015





| SPECIFICATIONS: |                        |  |
|-----------------|------------------------|--|
| MODEL:          | Nite-025 Down Light    |  |
| MOUNTING:       | 1/2" NPT.              |  |
| FINISH:         | Aged Brass             |  |
| SOCKET:         | All Weather Ceramic    |  |
| ELECTRICAL:     | 12V                    |  |
| LED:            | 3W, 5W or 7W MR-16 LED |  |

## PRODUCT DESCRIPTION / APPLICATIONS:

Angled cut down light is designed to down light larger trees, flag poles, and also can be used to down light large areas such as a sports court.



## Nite-429BR3W MR-16

- Long Life 40,000 Hrs
- Energy Savings 3 Watts
- · Color: Warm White
- Color Temp: 3000~3300K
- · Luminous Flux: 280lm
- · Beam Angle: