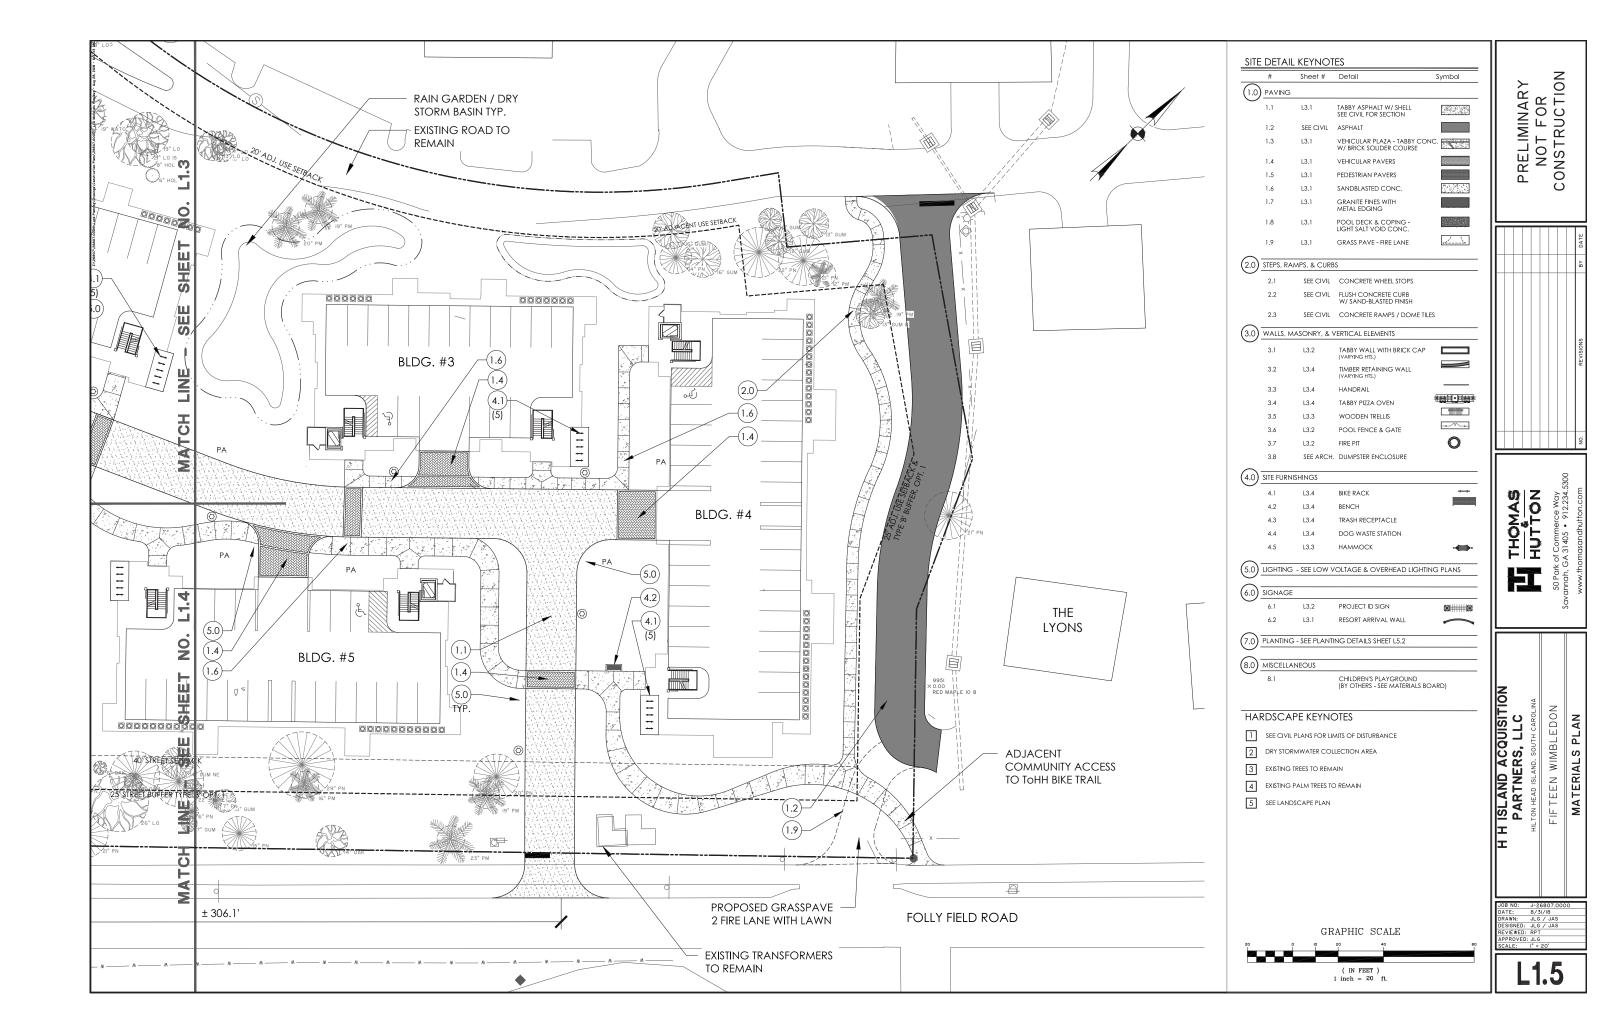

- 4. Approval of Agenda
- **5. Approval of Minutes** Meeting of August 28, 2018
- 6. New Business
  - A. Alteration/Addition
    - 6 Lagoon, DRB-001931-2018
    - Village House, DRB-002030-2018
  - B. New Development Final
    - 15 Wimbledon Court, DRB-002029-2018
- 7. Appearance by Citizens
- 8. Staff Report
- 9. Adjournment