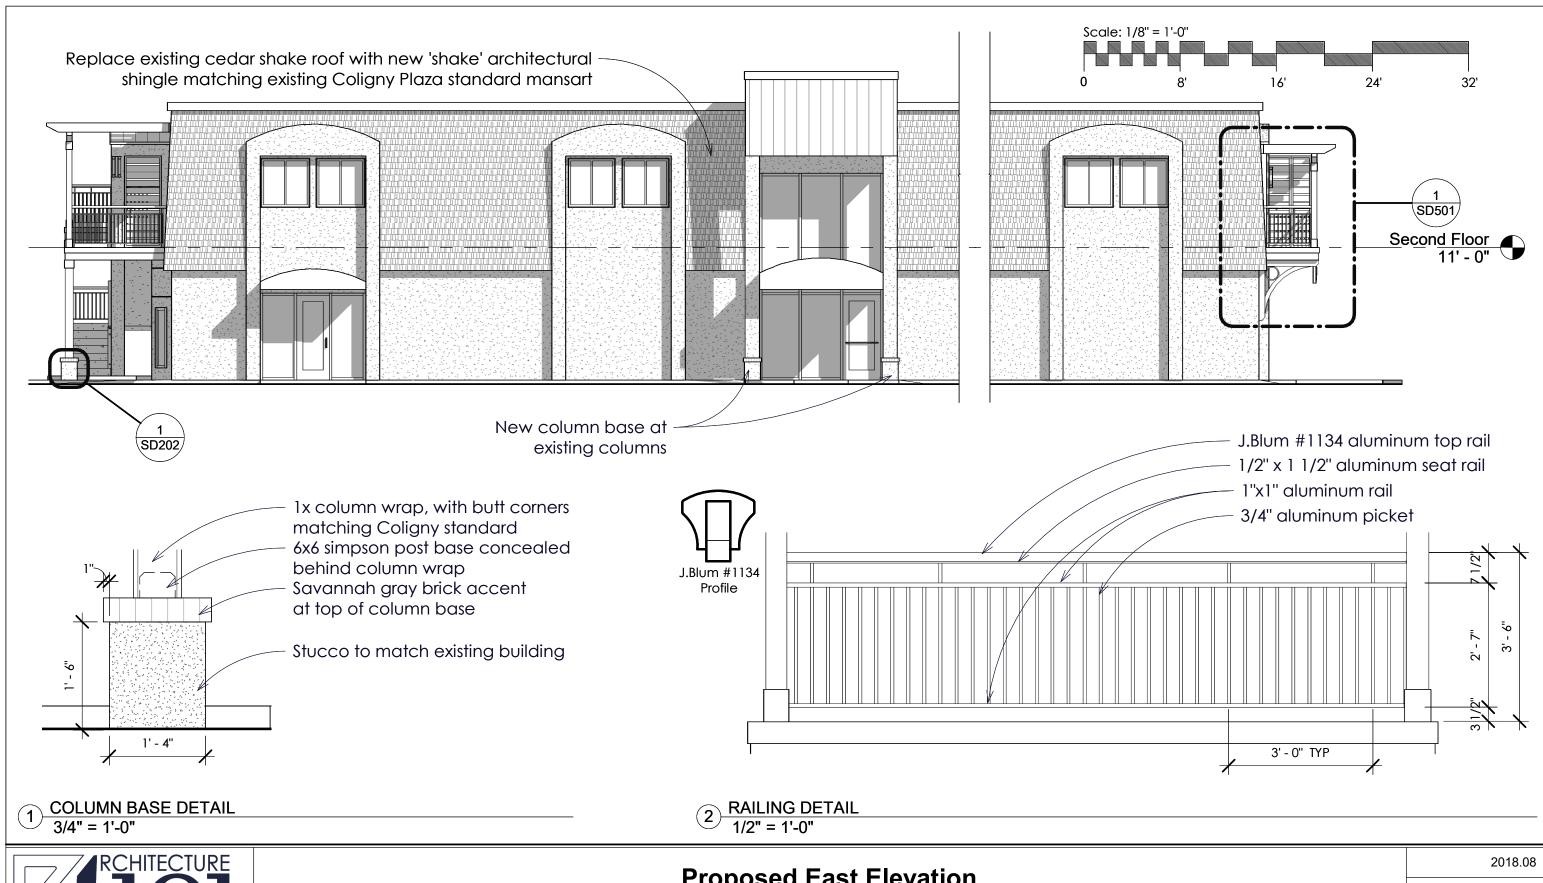

double wall washir or replacement.  TRM690WH=6" LED Oversize Trim Ring for use with 59" series trims, White 6.9" I.D., 9.5" O.D. Ring slips over LED trim. Inset design allows 6" trim to fit into oversize ring for an even trim surface  EBA560PK= Replacement screwbase adapter to LED disconnect with cap  ML56-1200 Series Beam Forming Optic Med BFR56NFL=Beam forming reflector kit, narrow flood, 25° nominal  BFR56MH=Media holder, accepts one 3.45" lens. Requires BFR56NFL & L345S order separately.  L345SF=3.45" diameter soft focus lens. Requires BFR56NFL and BFR56MH, order separately. |















First Floor Plan





Second Floor Plan





September 4, 2018

EXTERIOR RENOVATIONS TO 6 LAGOON ROAD





**Proposed South Elevation** 

September 4, 2018

EXTERIOR RENOVATIONS TO 6 LAGOON ROAD





# **Proposed East Elevation**

August 20, 2018

RENOVATIONS TO 6 LAGOON ROAD





**Sections** 

September 4, 2018

RENOVATIONS TO 6 LAGOON ROAD





August 20, 2018

RENOVATIONS TO 6 LAGOON ROAD





**Proposed Lagoon Road View (Northeast)** 

2018.08

August 20, 2018

RENOVATIONS TO 6 LAGOON ROAD

A701





**Proposed Coligny View (Southeast)** 

August 20, 2018

RENOVATIONS TO 6 LAGOON ROAD

A702

## **DESIGN TEAM/DRB COMMENT SHEET**

The comments below are staff recommendations to the Design Review Board (DRB) and do NOT constitute DRB approval or denial.

| PROJECT NAME: 6 Lagoon                                                                                                                                                                                                      |