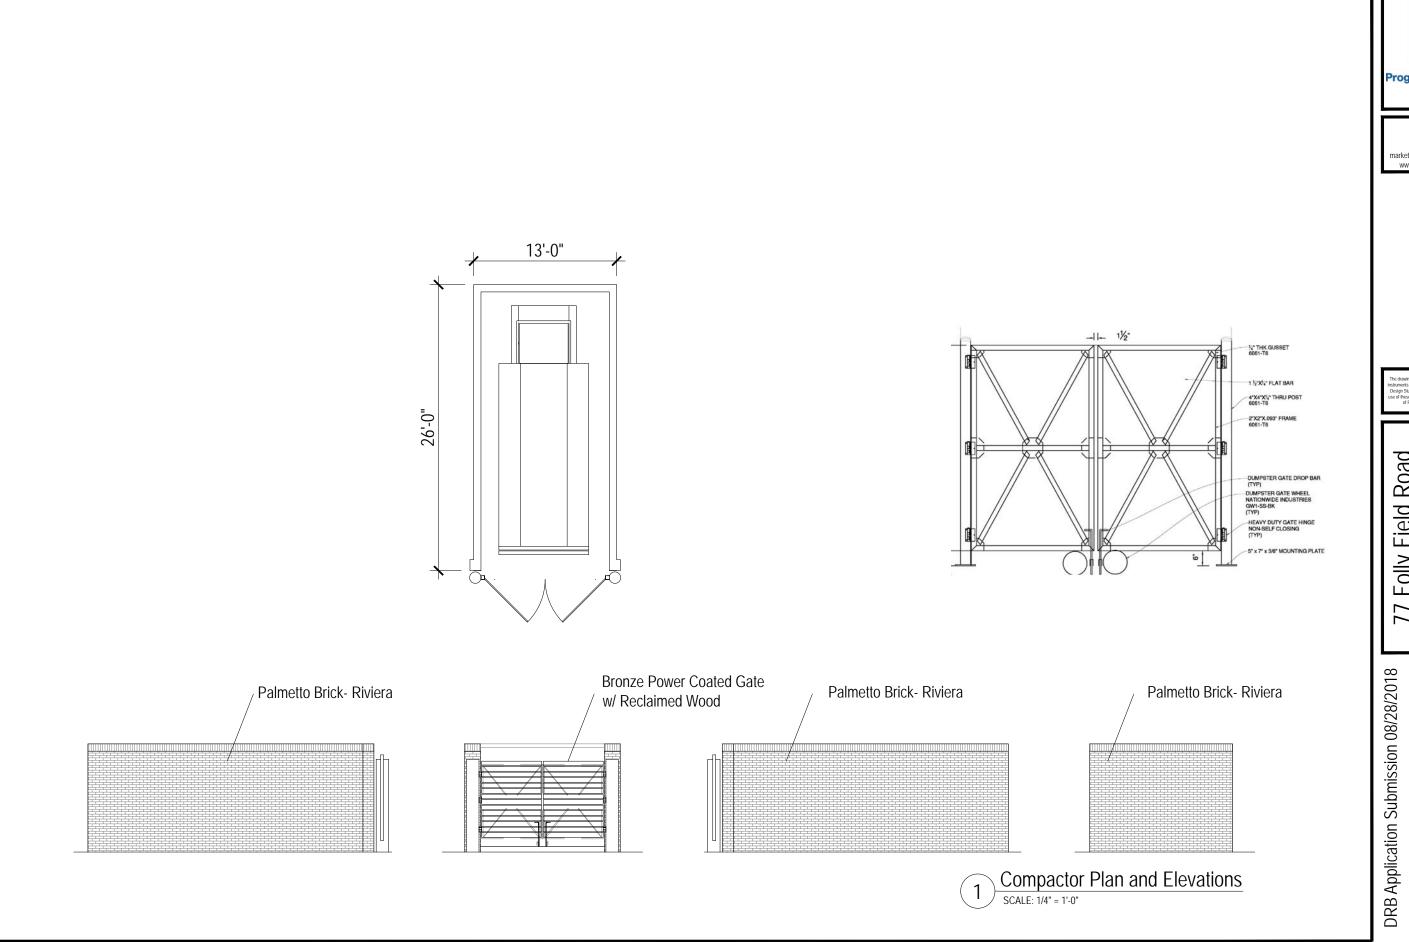

Siding- Sandstone Beige 2-Hardie Lap Siding- Heathered Moss 3-Hardie Lap Siding- Mountain Sage 4-Hardie Vertical Siding- Sandstone Beige

6-Brick- (Palmetto Brick- Riviera) 7-All trim and columns- Sail Cloth

5-Metal Roof- Silver





77 Folly Field Road Resort Community

Town of Hilton Head, South Carolina HH Island Acquisition Partners, LLC Drawn By PDS

DRB Application Submission 08/28/2018 Checked By PDS Date 08/28/2018 17601

A-46





Note: For exact stem wall elevations, refer to Civil plans

Fitness Center Rear Elevation SCALE: 3/16" = 1'-0"

1-Hardie Lap Siding- Sandstone Beige 2-Hardie Lap Siding- Heathered Moss 3-Hardie Lap Siding- Mountain Sage 4-Hardie Vertical Siding- Sandstone Beige 5-Metal Roof- Silver

6-Brick- (Palmetto Brick- Riviera) 7-All trim and columns- Sail Cloth





marketing@progressdesignstudio.com www.progressdesignstudio.com

Resort Community
Town of Hilton Head, South Carolina
HH Island Acquisition Partners, LLC 77 Folly Field Road

|            |   | <u> </u>             | 工    |  |
|------------|---|----------------------|------|--|
| 08/28/2018 | I | PDS Checked By       |      |  |
|            |   | PDS  Dote 08/28/2018 |      |  |
| bmission   |   | Issue History        | Date |  |
| Subm       |   |                      |      |  |
| ication    |   |                      |      |  |
| pb         | Г | Project Number       |      |  |

17601 Sheet





Resort Community
Town of Hilton Head, South Carolina
HH Island Acquisition Partners, LLC 77 Folly Field Road

DRB Application Submission 08/28/2018 Date 08/28/2018



Progress Design Stud