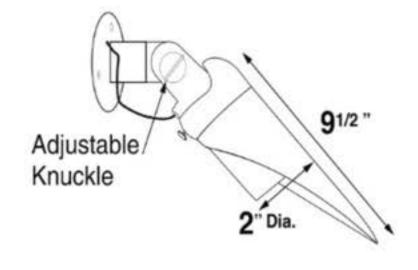

light is designed to down light larger trees, flag poles, and also can be used to down light large areas such as a sports court.



## Nite-429BR3W MR-16

- Long Life 40,000 Hrs
- Energy Savings 3 Watts
- · Color: Warm White
- Color Temp: 3000~3300K
- · Luminous Flux: 280lm
- · Beam Angle: 40°

## Nite-429BR5W MR-16

- Long Life -40,000 Hrs
- Energy Savings 5 Watts
- · Color: Warm White
- Color Temp: 3000~3300K
- · Luminous Flux: 490lm
- Beam Angle: 40°

## Nite-5K429BR MR-16

- Long Life 40,000 Hrs
- Energy Savings 5 Watts
- Color: Bright White
- Color Temp: 5000K
- Luminous Flux: 490lm
- Beam Angle: 40°







## Colored LED Lamps Available:

- Nite-429BR-A Amber
- · Nite-429BR-B Blue
- Nite-429BR-R Red
- Nite-429BR-G Green









## MOUNTING ACCESSORIES:



# SURFACE MOUNT: Nite-509







Sustainable Cost Effective

Maintenance Free

DRAWN BY: NITELITES

BASE DESIGN: NITELITES

DATE: 6-20-2016





| SPECIFICATION | NS:                        |  |  |
|---------------|----------------------------|--|--|
| MODEL:        | Nite-048                   |  |  |
| MOUNTING:     | 1/2" NPT.                  |  |  |
| FINISH:       | Aged Brass                 |  |  |
| SOCKET:       | All Weather Ceramic Bi-Pin |  |  |
| ELECTRICAL:   | 12V                        |  |  |
| LED:          | 11W Module                 |  |  |
| GRADE:        | Commercial                 |  |  |

# PRODUCT DESCRIPTION / APPLICATIONS:

Solid Brass, heavy duty fixture with adjustable knuckle. Fixture will wash plants, rows, architectural features, and signs.



Maintenance Free

DRAWN BY: NITELITES