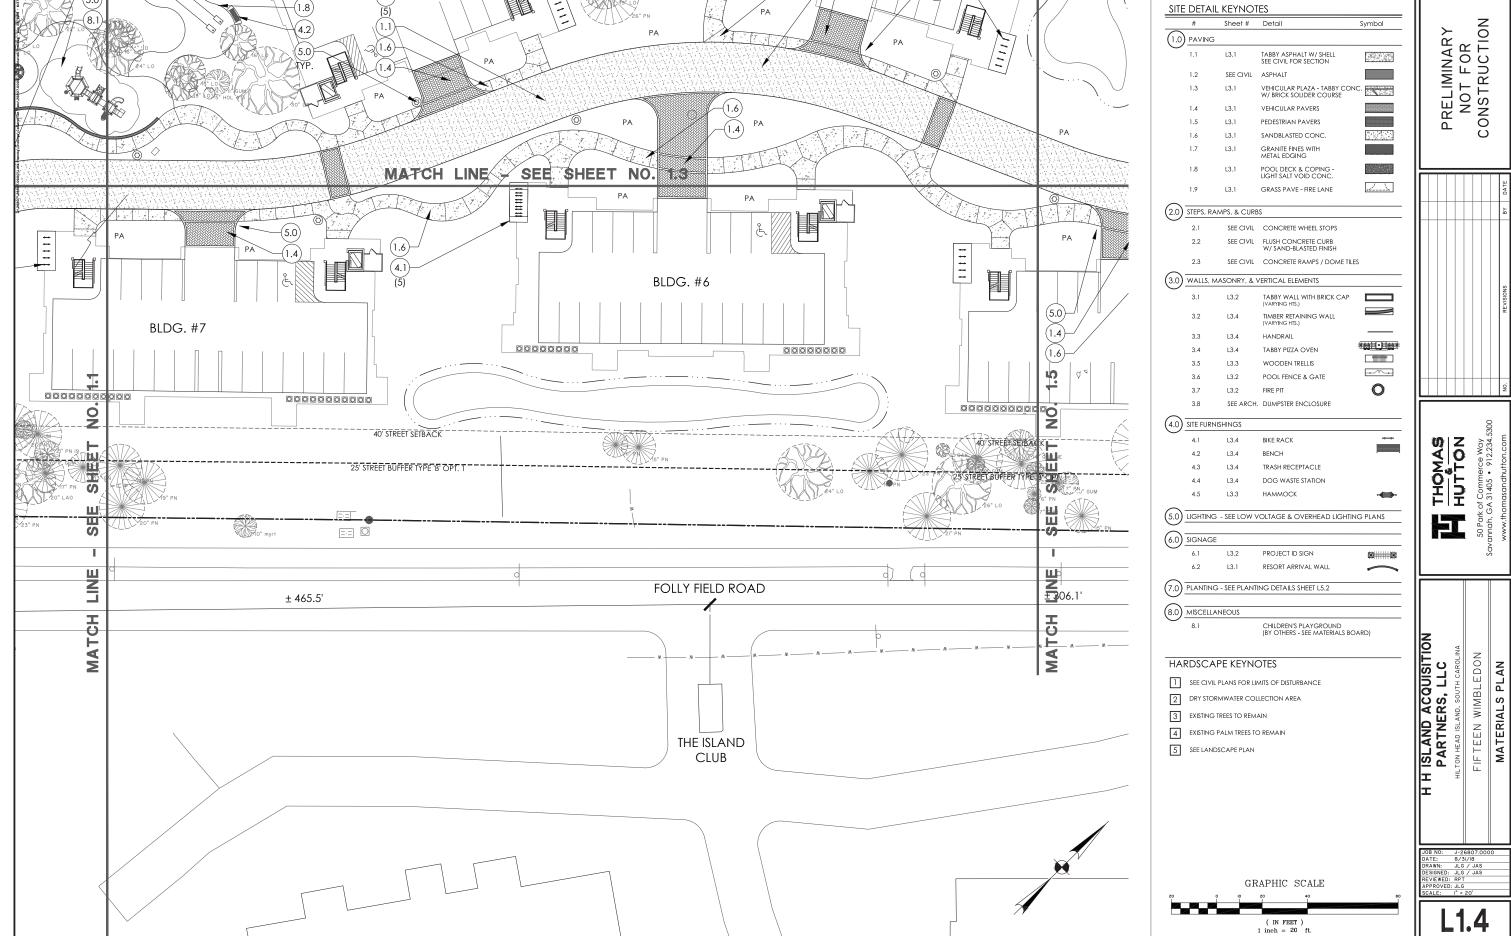

- 4. Approval of Agenda
- **5. Approval of Minutes** Meeting of August 28, 2018
- 6. New Business
  - A. Alteration/Addition
    - 6 Lagoon, DRB-001931-2018
    - Village House, DRB-002030-2018
  - B. New Development Final
    - 15 Wimbledon Court, DRB-002029-2018
- 7. Appearance by Citizens
- 8. Staff Report
- 9. Adjournment