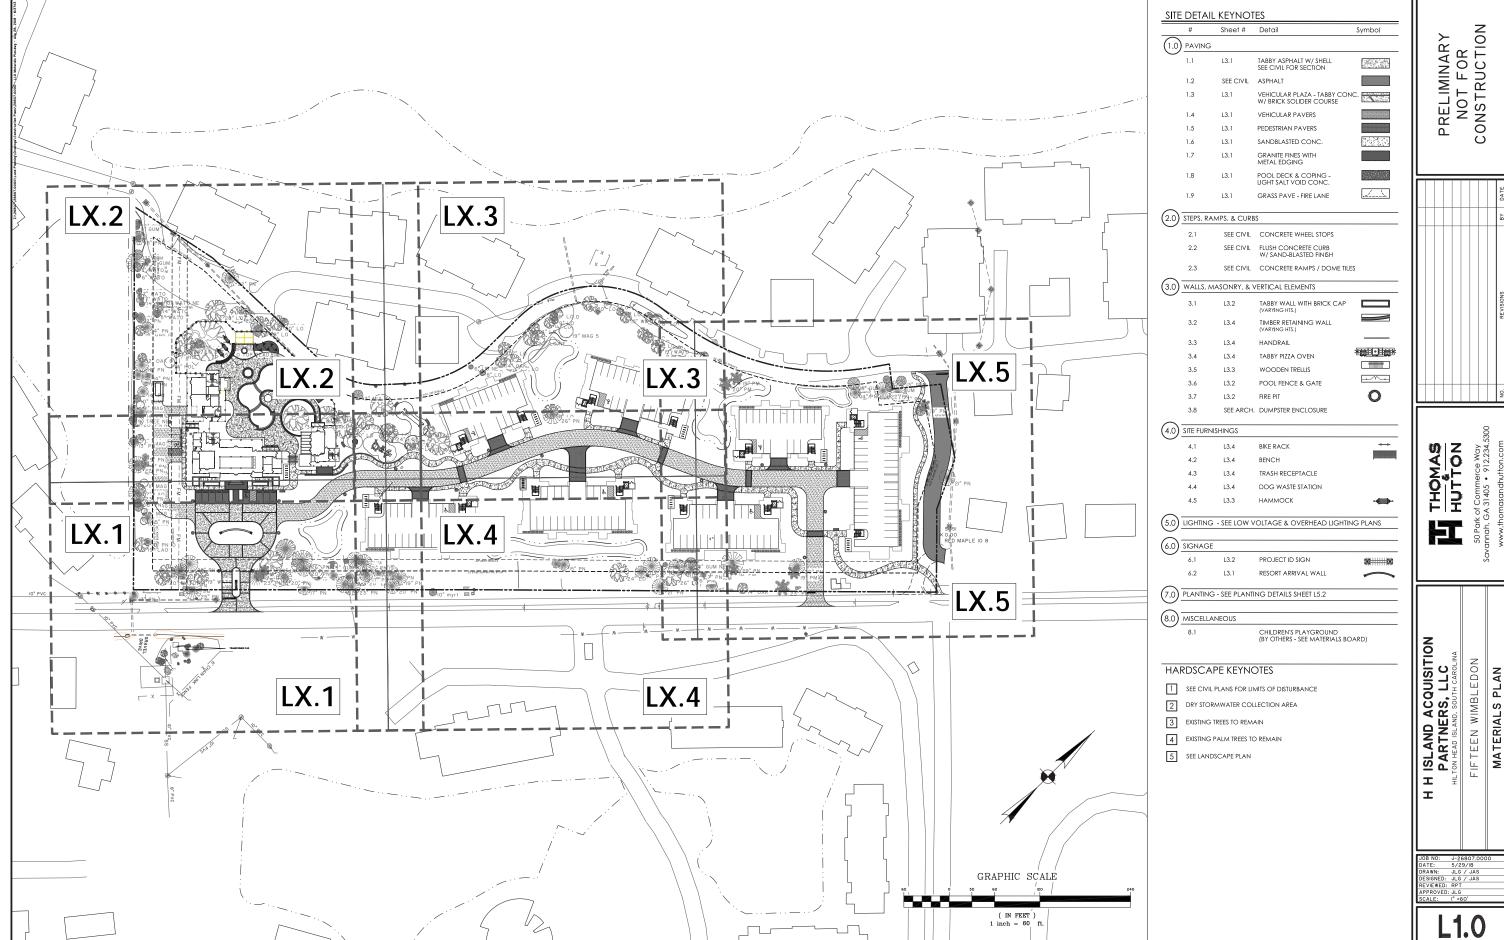

- 4. Approval of Agenda
- **5. Approval of Minutes** Meeting of August 28, 2018
- 6. New Business
  - A. Alteration/Addition
    - 6 Lagoon, DRB-001931-2018
    - Village House, DRB-002030-2018
  - B. New Development Final
    - 15 Wimbledon Court, DRB-002029-2018
- 7. Appearance by Citizens
- 8. Staff Report
- 9. Adjournment