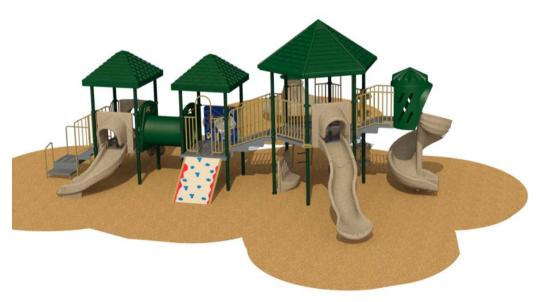

9: GRASSSPAVE 2

 For Fire / Emergency Access Only, Final Section Based on Geotechnical Recommendations

# 4.0 SITE FURNISHINGS



#### 4.1 BIKE RACK Dero - Arc

- In-Ground Mount Embedded into Concrete Base
- Galvanized Finish



#### **4.2 BENCHES**

#### Landscapeforms - Scarborough

- 72" Backed, with Horizontal Strap Seat
- Surface Mount
- Powdercoat: Matte Black



# 4.3: TRASH RECEPTACLE Landscapeforms - Scarborough

- Surface Mount
- Powdercoat: Matte Black



# 4.4: DOG WASTE STATION Mult Milt

- In-ground Mount
- White Sign Color



# 8.0 MISCELLANEOUS



**PLAN VIEW - SEE SITE PLAN** 

- 8.1 CHILDREN'S PLAYGROUND

  Miracle Recreation Playground
  Final Design by Churchich
- (Unit 704-S073J) & Ten Spin (Unit 304W)
- Earth Tone Color Package (Beige, Sand, Forest Green, & Green)



**PERSPECTIVE VIEW - SEE SITE PLAN** 

**END OF MATERIAL SCHEDULE** 



| SPECIFICATIONS |                                        |
|----------------|----------------------------------------|
| MODEL:         | Nite-004                               |
| MOUNTING:      | 1/2" NPT.                              |
| FINISH:        | Aged Brass                             |
| SOCKET:        | All Weather Ceramic                    |
| ELECTRICAL:    | 12V                                    |
| LED:           | 3W or 5W MR-16 LED                     |
| OTHER FINISH:  | Antique Iron - Nite-114                |
| SOP:           | Custom finishes available upon request |

# PRODUCT DESCRIPTION / APPLICATIONS:

Designed to up light and down light larger trees, flag poles, and also can be used to