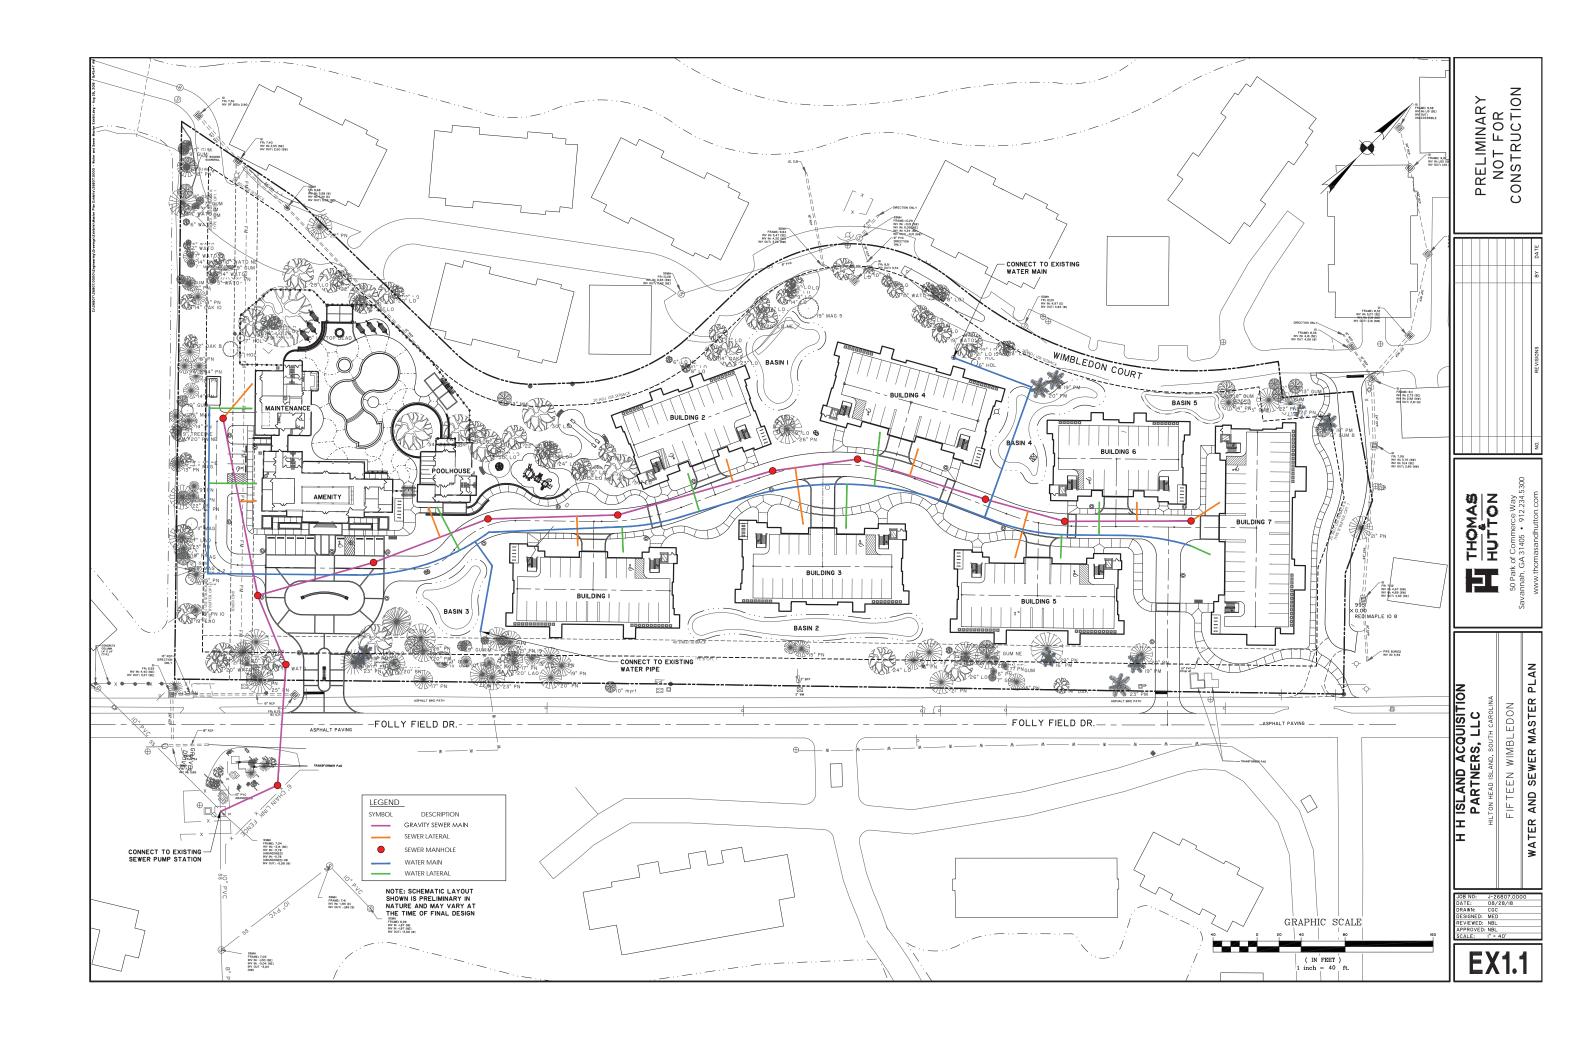

- 4. Approval of Agenda
- **5. Approval of Minutes** Meeting of August 28, 2018
- 6. New Business
  - A. Alteration/Addition
    - 6 Lagoon, DRB-001931-2018
    - Village House, DRB-002030-2018
  - B. New Development Final
    - 15 Wimbledon Court, DRB-002029-2018
- 7. Appearance by Citizens
- 8. Staff Report
- 9. Adjournment