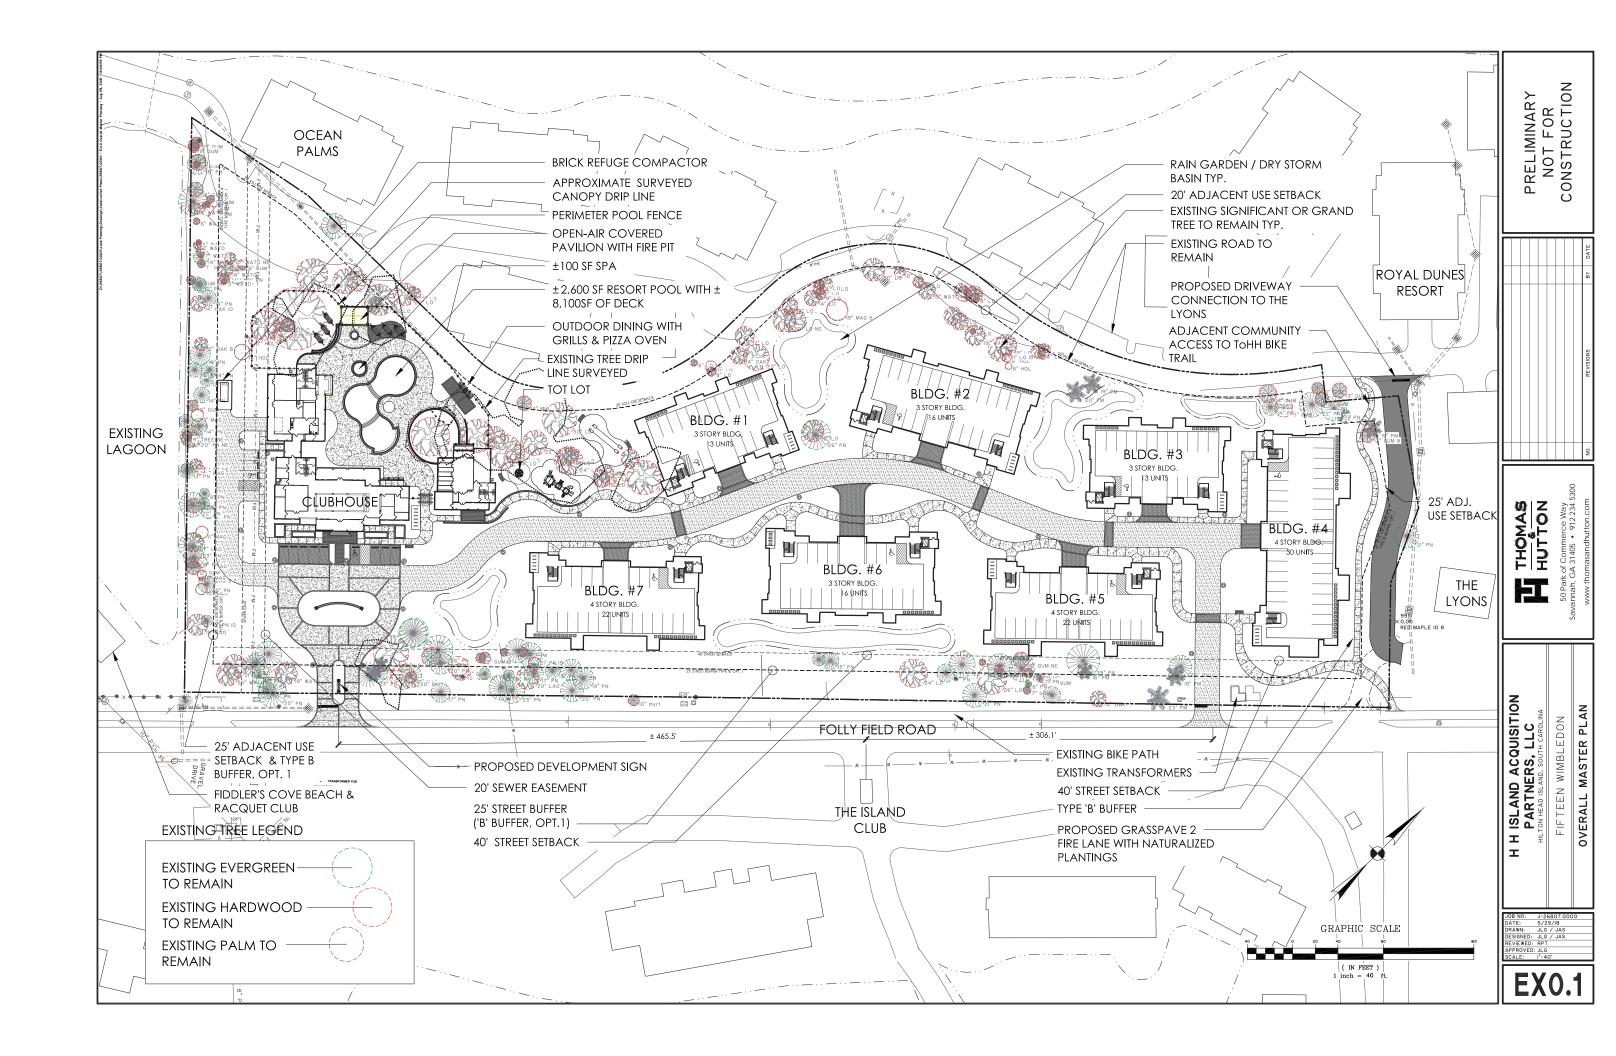

- 4. Approval of Agenda
- **5. Approval of Minutes** Meeting of August 28, 2018
- 6. New Business
  - A. Alteration/Addition
    - 6 Lagoon, DRB-001931-2018
    - Village House, DRB-002030-2018
  - B. New Development Final
    - 15 Wimbledon Court, DRB-002029-2018
- 7. Appearance by Citizens
- 8. Staff Report
- 9. Adjournment