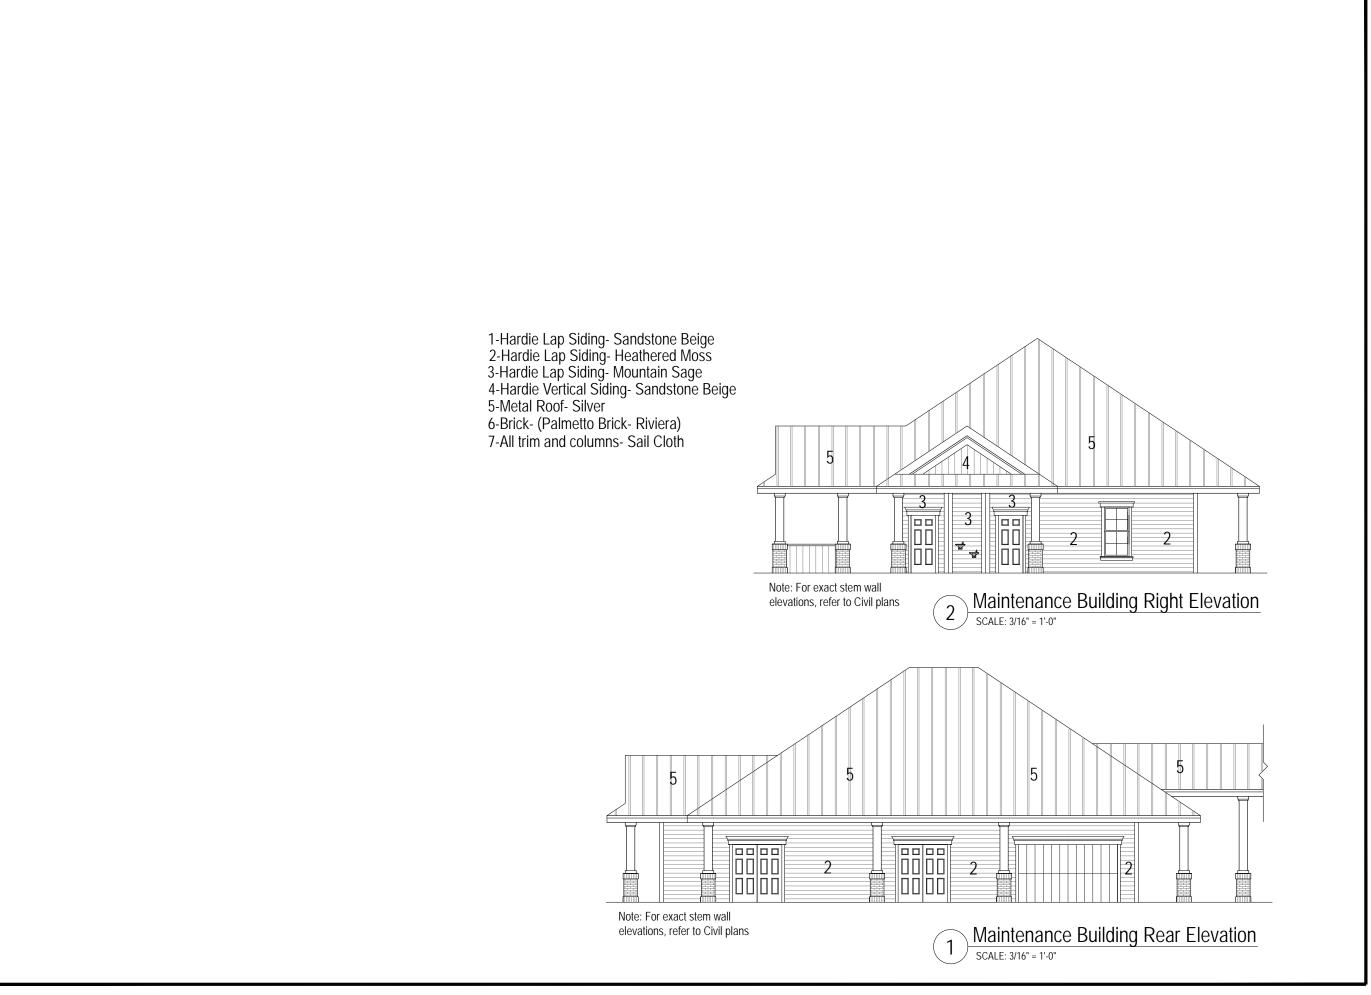

|          |  |
|            |  | Checked By PDS |               |          |  |
| 8/28       |  |                | 08/28/2018    |          |  |
| _          |  | #              | Issue History | Date     |  |
| Sio        |  |                |               |          |  |
| ubmission  |  |                |               |          |  |
| ıqn        |  |                |               |          |  |
| n S        |  | Г              |               |          |  |
| ıtio       |  |                |               |          |  |
| pplicat    |  | L              |               |          |  |
| Appl       |  |                | 17601         |          |  |
| RB         |  |                | A-42          | )        |  |
|            |  |                | H-4Z          | •        |  |





marketing@progressdesignstudio.com www.progressdesignstudio.com



Town of Hilton Head, South Carolina HH Island Acquisition Partners, LLC 77 Folly Field Road Resort Community

Drawn By PDS DRB Application Submission 08/28/2018 Checked By PDS Date 08/28/2018





marketing@progressdesignstudio.com www.progressdesignstudio.com

Resort Community
Town of Hilton Head, South Carolina
HH Island Acquisition Partners, LLC 77 Folly Field Road

Drawn By PDS DRB Application Submission 08/28/2018 Checked By Date 08/28/2018



77 Folly Field Road

Town of Hilton Head, South Carolina HH Island Acquisition Partners, LLC Resort Community

Drawn By PDS DRB Application Submission 08/28/2018 Checked By PDS Date 08/28/2018 17601

A-45



1-Hardie Lap Siding- Sandstone Beige 2-Hardie Lap Siding- Heathered