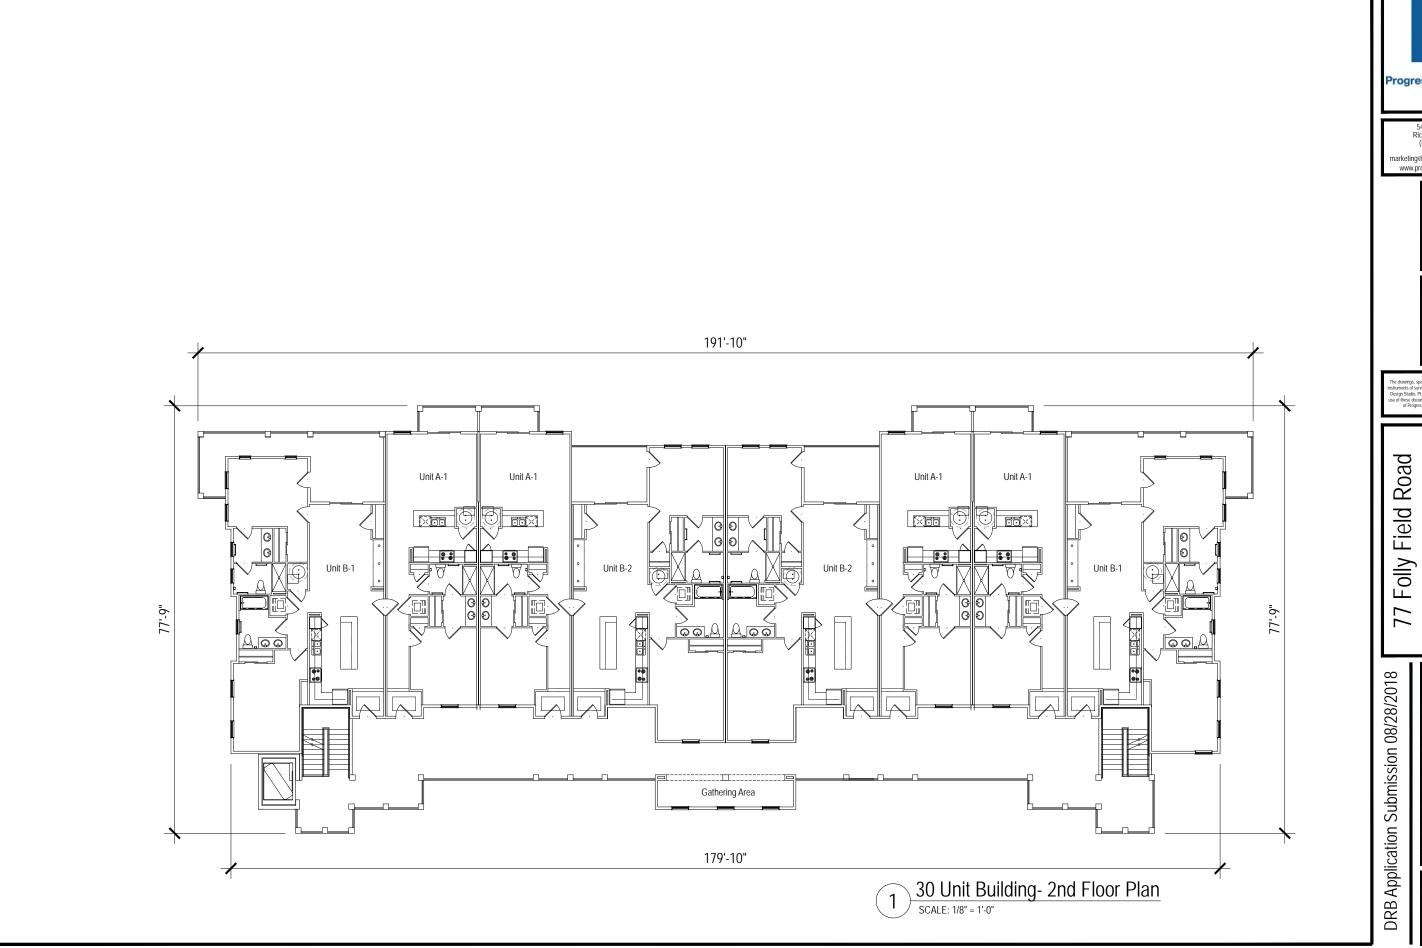

NTS



Progress Design Studio
ARCHITECTURE
PLANNING
VISUALIZATION

5403 Ditchley Road Richmond, VA 23226 (P) 704.692.9587

Resort Community
Town of Hilton Head, South Carolina
HH Island Acquisition Partners, LLC 77 Folly Field Road

DRB Application Submission 08/28/2018





marketing@progressdesignstudio.com www.progressdesignstudio.com

The drawings, specifications and design contained herein are instruments of service and remain the sole property of Progre Design Studio, PLLC. The unauthorized reproduction and of use of these documents without the express written permissis of Progress Design Studio, PLLC is prohibited.

77 Folly Field Road
Resort Community
Town of Hilton Head, South Carolina
HH Island Acquisition Partners, LLC

Drown By
PDS
Checked By
PDS
Date
08/28/2018

17601 Sheet





marketing@progressdesignstudio.com www.progressdesignstudio.com

H Island Acquisition Partners, LLC own of Hilton Head, South Carolina 77 Folly Field Road Resort Community

|                    |   | <u> </u>           | 主    |  |  |  |
|--------------------|---|--------------------|------|--|--|--|
|                    |   |                    |      |  |  |  |
| 1 08/28/2018       |   | PDS                |      |  |  |  |
|                    |   | Checked By<br>PDS  |      |  |  |  |
|                    |   | Dote<br>08/28/2018 |      |  |  |  |
|                    | # | Issue History      | Date |  |  |  |
|                    |   |                    |      |  |  |  |
| ication Submission |   |                    |      |  |  |  |
|                    |   |                    |