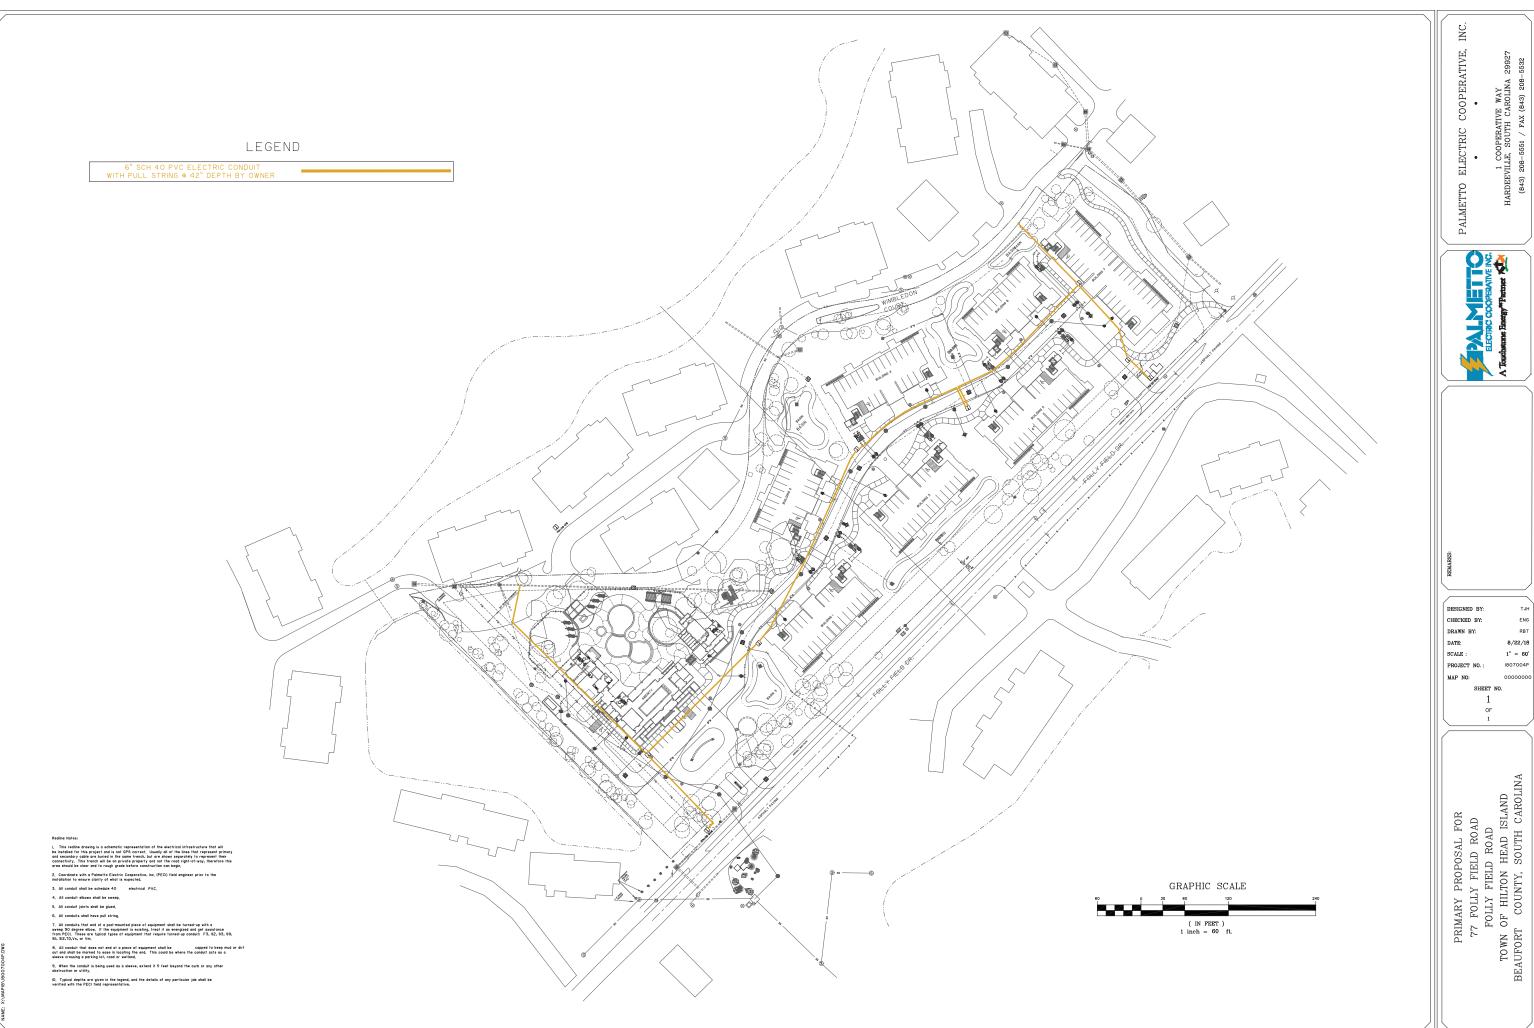

- 4. Approval of Agenda
- **5. Approval of Minutes** Meeting of August 28, 2018
- 6. New Business
  - A. Alteration/Addition
    - 6 Lagoon, DRB-001931-2018
    - Village House, DRB-002030-2018
  - B. New Development Final
    - 15 Wimbledon Court, DRB-002029-2018
- 7. Appearance by Citizens
- 8. Staff Report
- 9. Adjournment