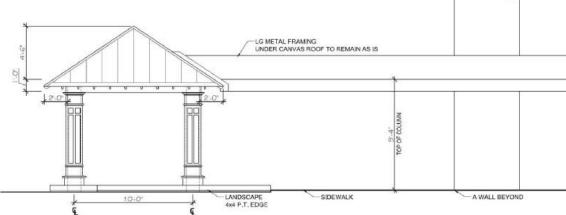

ate their property by updating the exterior of their existing building.

The goal of this renovation is to refresh the current appearance and bring the building up to date. Village

House has selected J. Banks Design Group to design and coordinate the exterior finish selections. J. Banks

has proposed painting the exterior of the building, updating the existing columns of the entry and installing a

new metal roof on the updated porte-cochere. All of these proposed items will enhance the appearance

of Village House as well as Wimbledon Court.

# VILLAGE HOUSE – SITE PICTURES



ABOVE AND BELOW: VILLAGE HOUSE STREET VIEW





# VILLAGE HOUSE – ADJACENT PROPERTIES



OCEAN PALMS



THE LYONS



DEVONSHIRE



ROYAL DUNES RESORT



DEVONSHIRE

## VILLAGE HOUSE - PROPOSED RENDERING



BEFORE



SIDE ELEVATION OF EXTERIOR ENTRY



SHAKE GRAY METAL ROOF



SHERWILLIAMS AMAZING GRAY



AFTER







COLUMN DETAILS

SCALE: 1/2" = 1'-0"

## VILLAGE HOUSE - PAINT PROGRESSION

 Please reference the chart shown to show our progression of paint colors.

 We are proposing Amazing Gray for the exterior paint color for Village House

| China White     |
|-----------------|
|                 |
|                 |
|                 |
| Aesthetic White |
|                 |
|                 |
|                 |
| Drift of Mist   |
|                 |
|                 |
|                 |
| Amazing Gray    |
|                 |







### VILLAGE HOUSE – ROOFING DETAILS

- INSTALL PRESSURE TREATED BLOCKING (CANOPY FRAME RECEIVER)
   WRAP PRESSURE TREATED BLOCKING WITH HI-TEMP ICE AND WATER