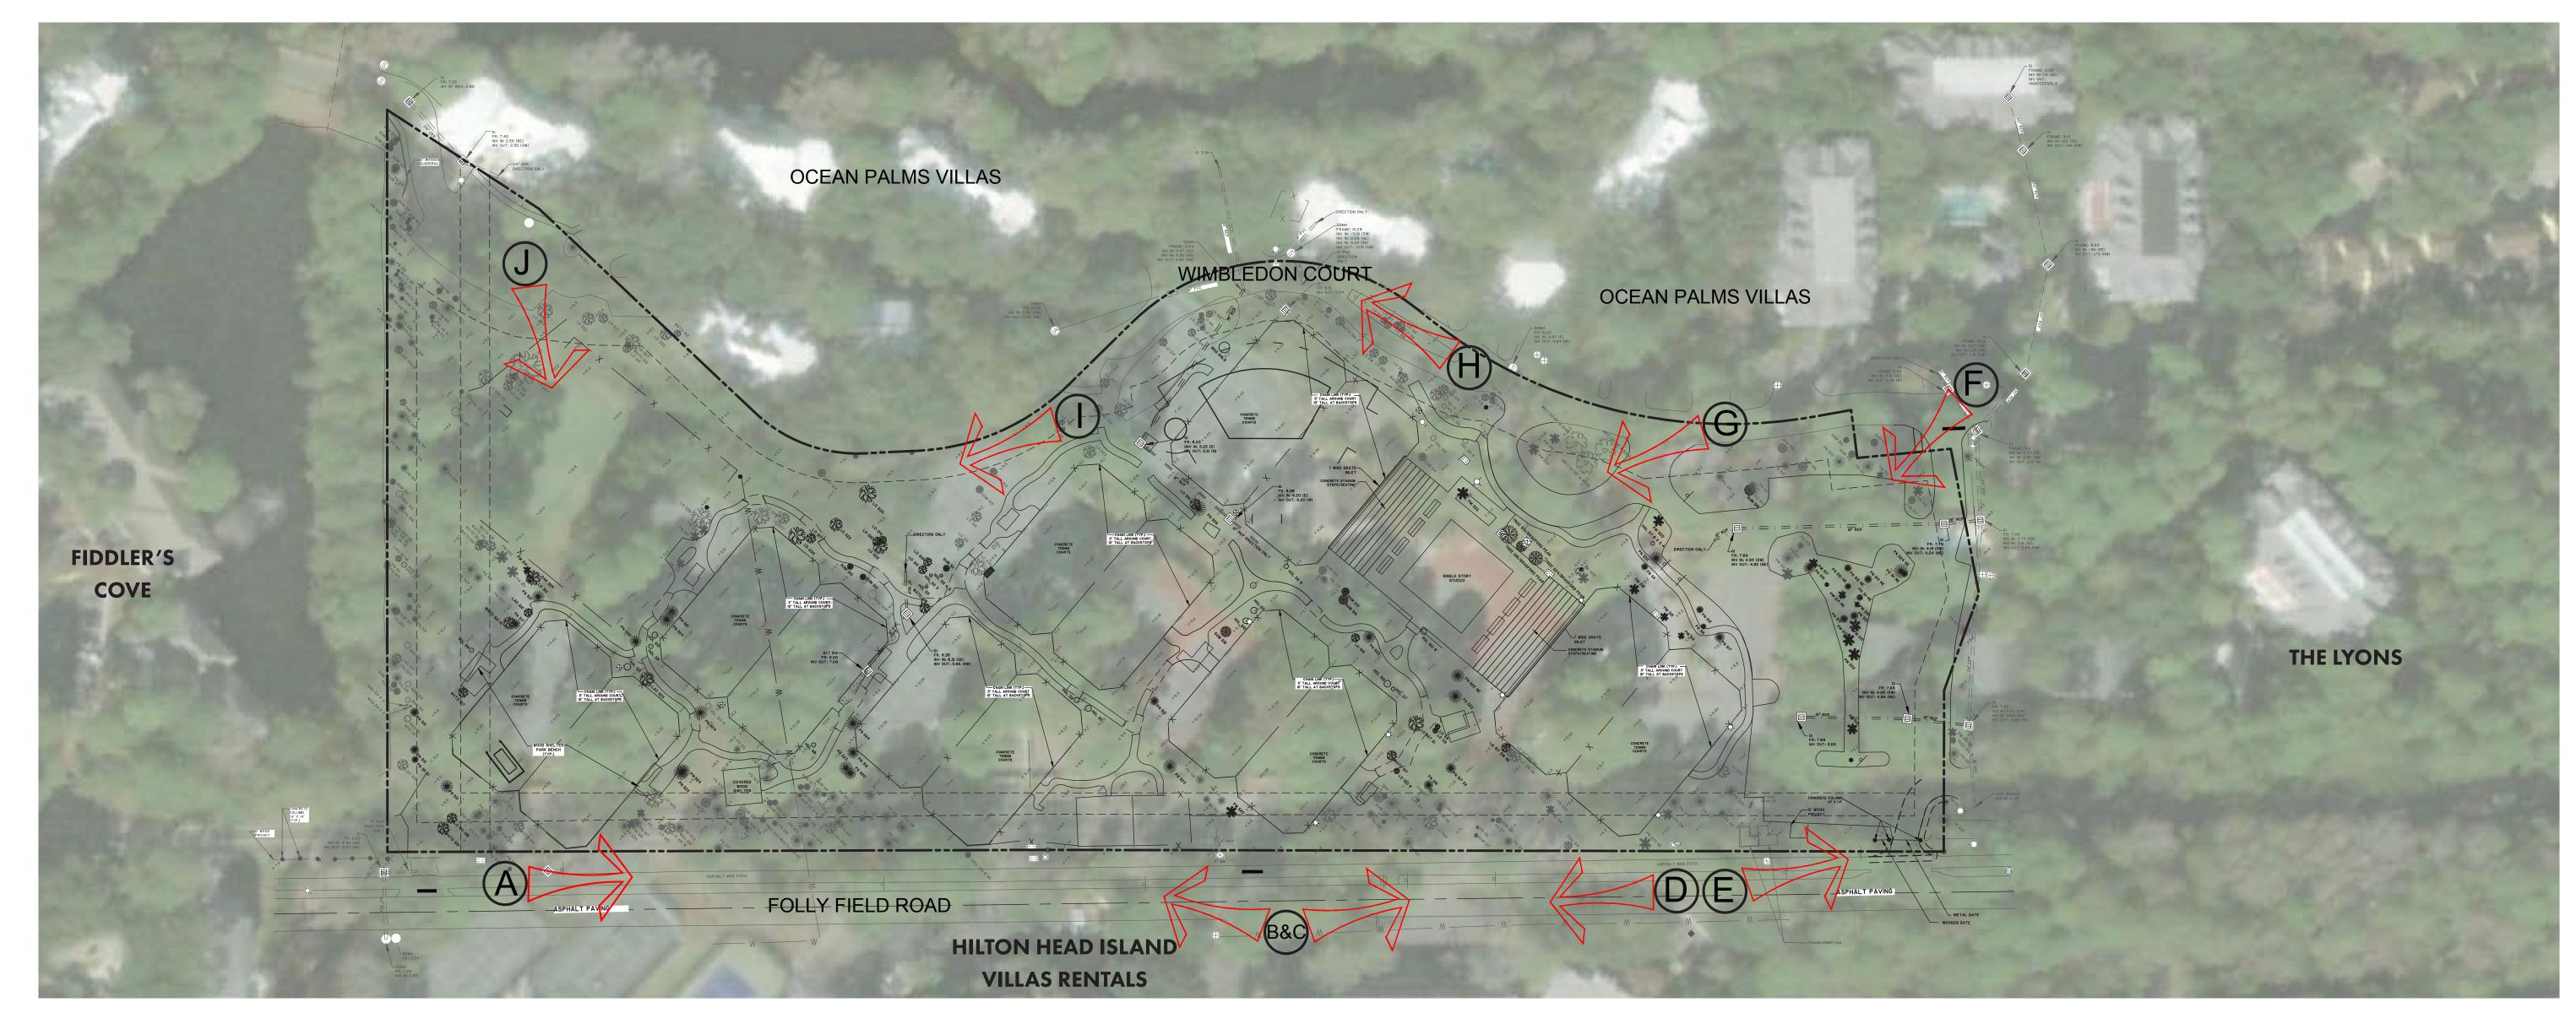

n substantially increased in the buffer and within the 40' setback off of Folly Field Road in order to visually soften the building elevations. 6" caliper Live Oaks are being proposed for all perimeter plantings in addition to upsized evergreen plantings of Southern Magnolias, Red Cedars, Pines, Dahoon Hollies, Wax Myrtles, and Upright Yaupon Hollies.
- 14. Any and all other submittal requirements are met. Additional information has been provided with relevant cut sheets and callouts. The overall submittal package includes over 200 pages. Any additional detail requested can be provided.



HH ISLAND ACQUISITION PARTNERS, LLC

FIFTEEN WIMBLEDON - OVERALL CONTEXT MAP

SEPTEMBER 11, 2018



















































FIFTEEN WIMBLEDON - PRECEDENT & INSPIRATION























CONTEXT PHOTOGRAPHS









PORT ROYAL - HILTON HEAD ISLAND, SC



HH ISLAND ACQUISITION PARTNERS, LLC

FIFTEEN WIMBLEDON - OVERALL MASTER PLAN

SEPTEMBER 11, 2018

**FOLLY FIELD RD SECTION** 

\* PROPOSED PLANT MATERIAL SHOWN AFTER ±10-15 YEARS OF OPTIMAL GROWTH. ACTUAL GROWTH IN THE FIELD MAY BE MORE OR LESS DEPENDING ON SITE CONDITIONS & WEATHER PATTERNS







FIFTEEN WIMBLEDON - FOLLY FIELD SECTION

SEPTEMBER 11, 2018





























FIFTEEN WIMBLEDON

\_3.1







PRELIMINARY NOT FOR CONSTRUCTION



LTON HEAD ISLAND, SOUTH CAROLIN.
FIFTEEN WIMBLEDON

L3.3







L3.5













# GENERAL PLANTING / IRRIGATION NOTES:

- REQUIREMENTS FOR THE MEASUREMENTS, BRANCHING, GRADING, OUALITY, BALLING AND BURLAPPING OF PLANTS IN THE PLANT LIST SHOULD FOLLOW OR EXCEED