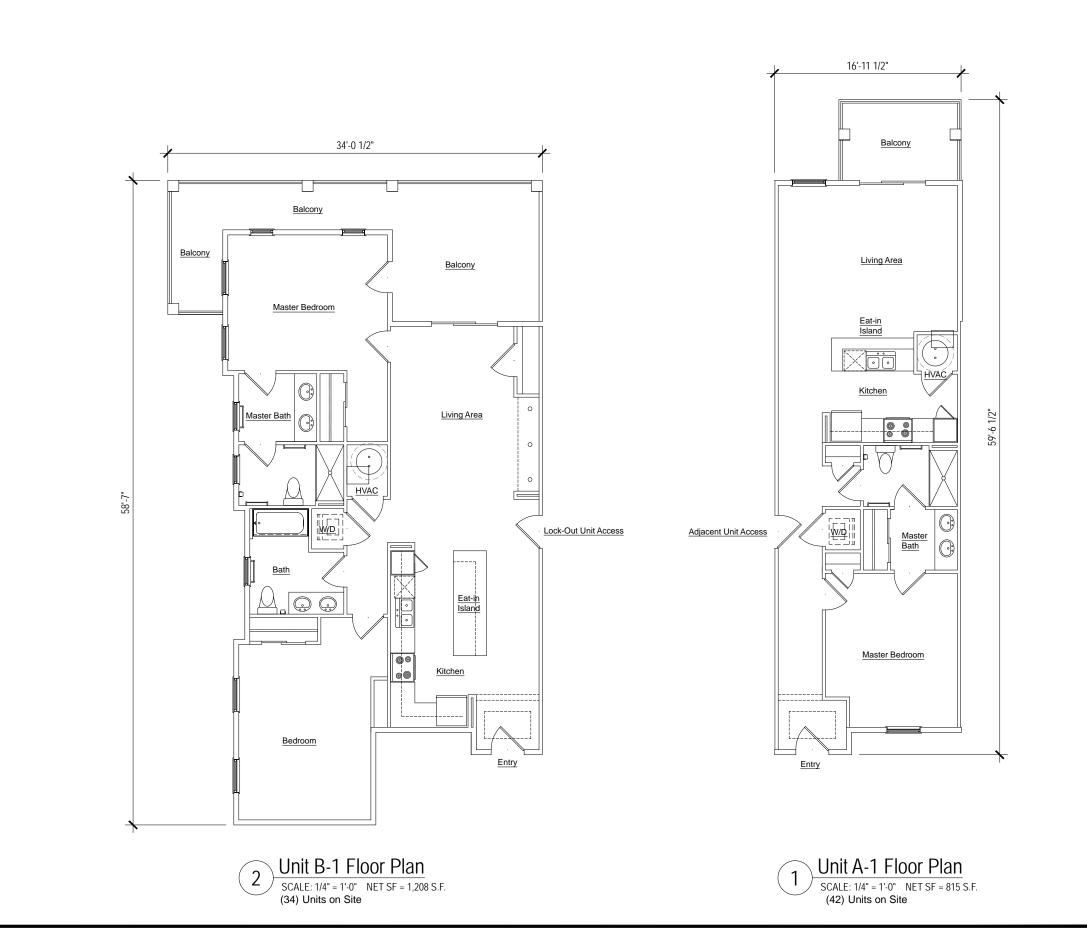

columns- Sail Cloth





marketing@progressdesignstudio.com www.progressdesignstudio.com

Resort Community
Town of Hilton Head, South Carolina
HH Island Acquisition Partners, LLC 77 Folly Field Road

|            |   | <u> </u>             | 工    |  |
|------------|---|----------------------|------|--|
| 08/28/2018 | I | PDS Checked By       |      |  |
|            |   | PDS  Dote 08/28/2018 |      |  |
| bmission   |   | Issue History        | Date |  |
| Subm       |   |                      |      |  |
| ication    |   |                      |      |  |
| pb         | Г | Project Number       |      |  |

17601 Sheet





Resort Community
Town of Hilton Head, South Carolina
HH Island Acquisition Partners, LLC 77 Folly Field Road

DRB Application Submission 08/28/2018 Date 08/28/2018



Progress Design Studio
ARCHITECTURE
PLANNING
VISUALIZATION

5403 Ditchley Road Richmond, VA 23226 (P) 704.692.9587

marketing@progressdesignstudio.com www.progressdesignstudio.com

Town of Hilton Head, South Carolina HH Island Acquisition Partners, LLC 77 Folly Field Road Resort Community

Drown By PDS DRB Application Submission 08/28/2018 Checked By PDS Date 08/28/2018





DRB Application Submission 08/28/2018

77 Folly Field Road
Resort Community

Progress Design Studic
ARCHITECTURE
PLANNING
VISUALIZATION

5403 Ditchley Road Richmond, VA 23226 (P) 704.692.9587

marketing@progressdesignstudio.com www.progressdesignstudio.com

Resort Community
Town of Hilton Head, South Carolina
HH Island Acquisition Partners, LLC

Project Number 17601
Sheet A-50

Unit C-1 Floor Plan

SCALE: 1/8" = 1'-0