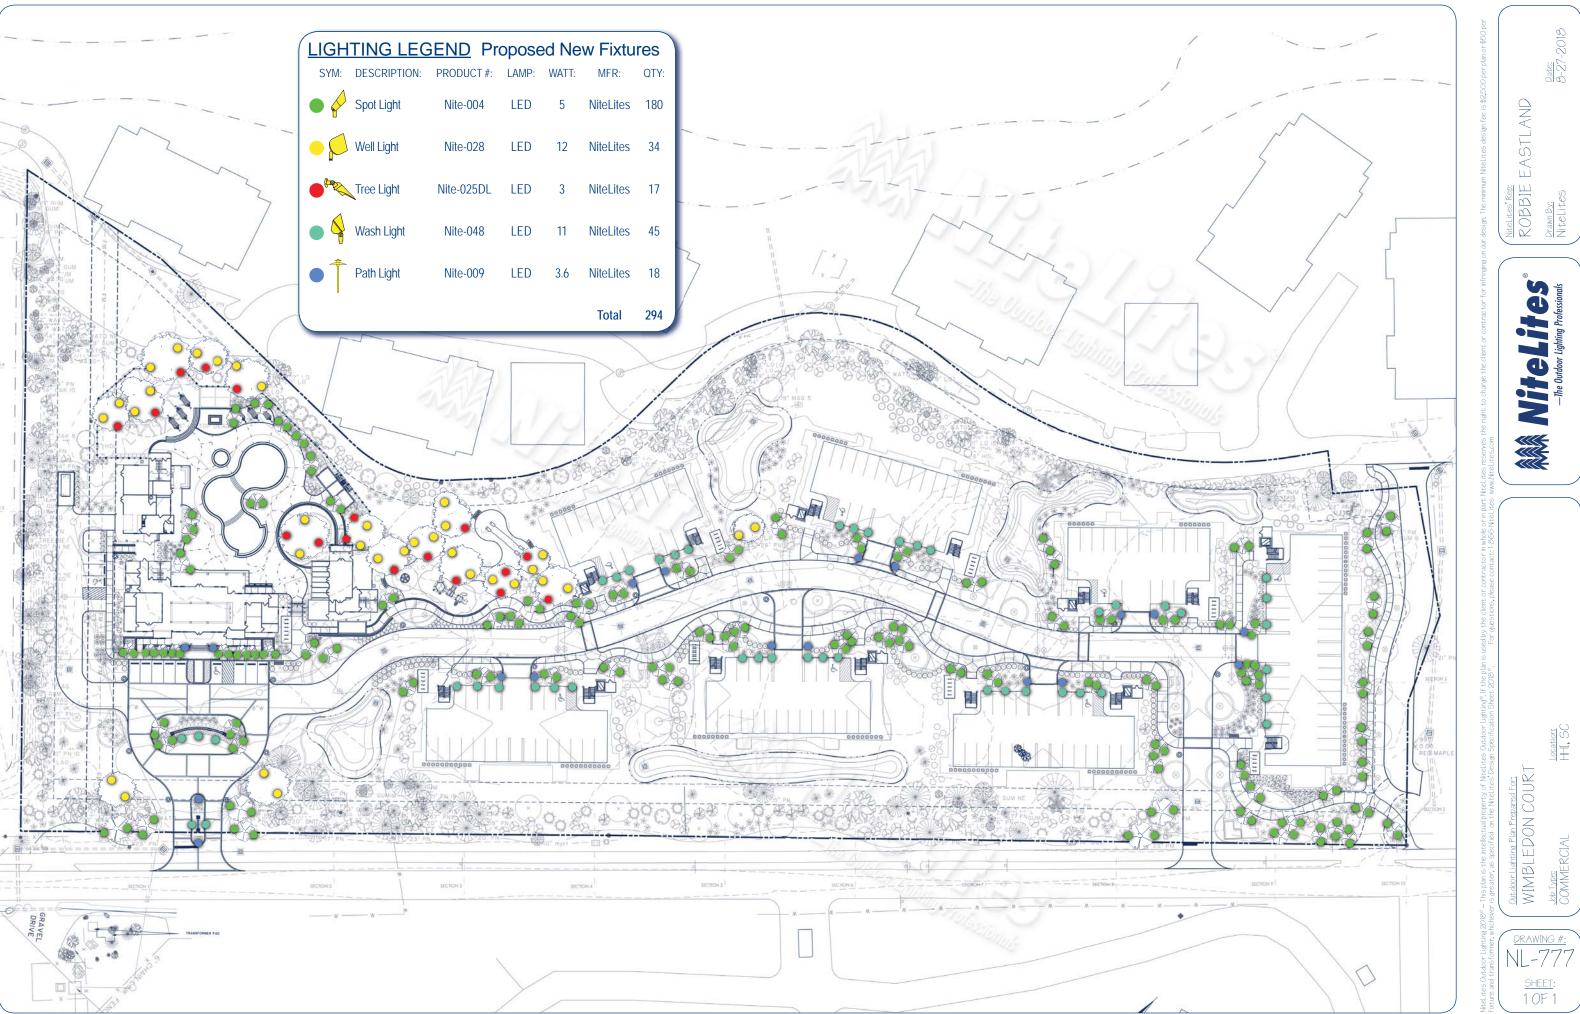

- 4. Approval of Agenda
- **5. Approval of Minutes** Meeting of August 28, 2018
- 6. New Business
  - A. Alteration/Addition
    - 6 Lagoon, DRB-001931-2018
    - Village House, DRB-002030-2018
  - B. New Development Final
    - 15 Wimbledon Court, DRB-002029-2018
- 7. Appearance by Citizens
- 8. Staff Report
- 9. Adjournment