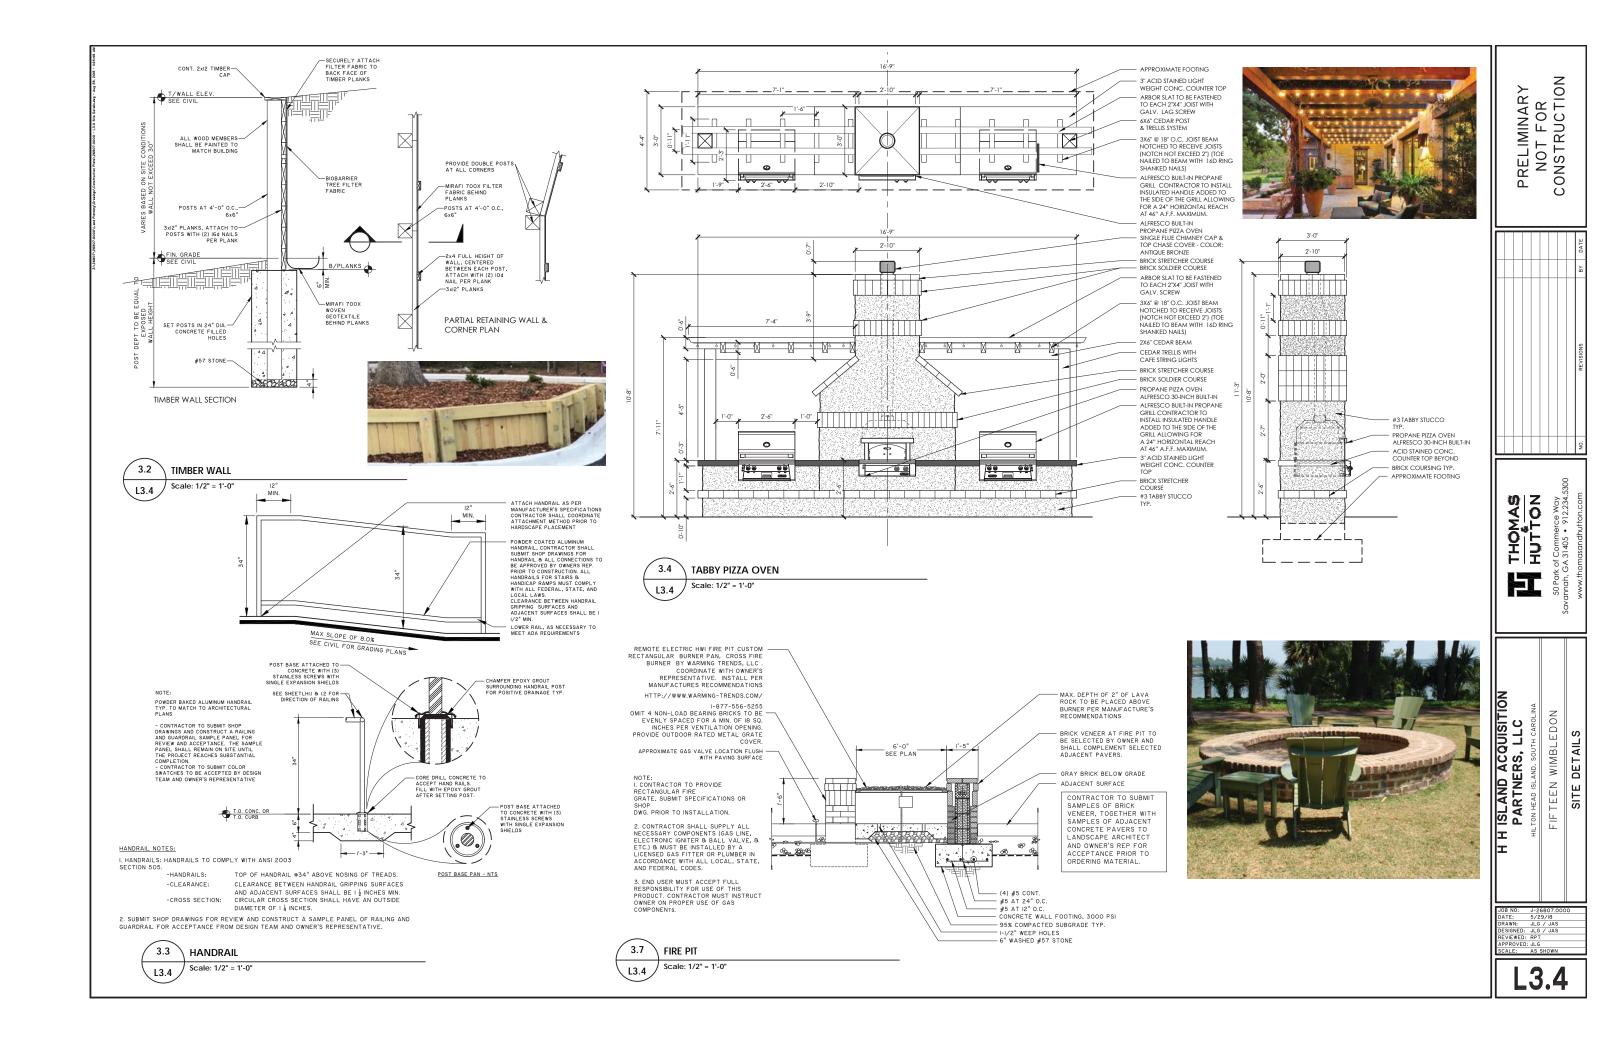

- 4. Approval of Agenda
- **5. Approval of Minutes** Meeting of August 28, 2018
- 6. New Business
  - A. Alteration/Addition
    - 6 Lagoon, DRB-001931-2018
    - Village House, DRB-002030-2018
  - B. New Development Final
    - 15 Wimbledon Court, DRB-002029-2018
- 7. Appearance by Citizens
- 8. Staff Report
- 9. Adjournment