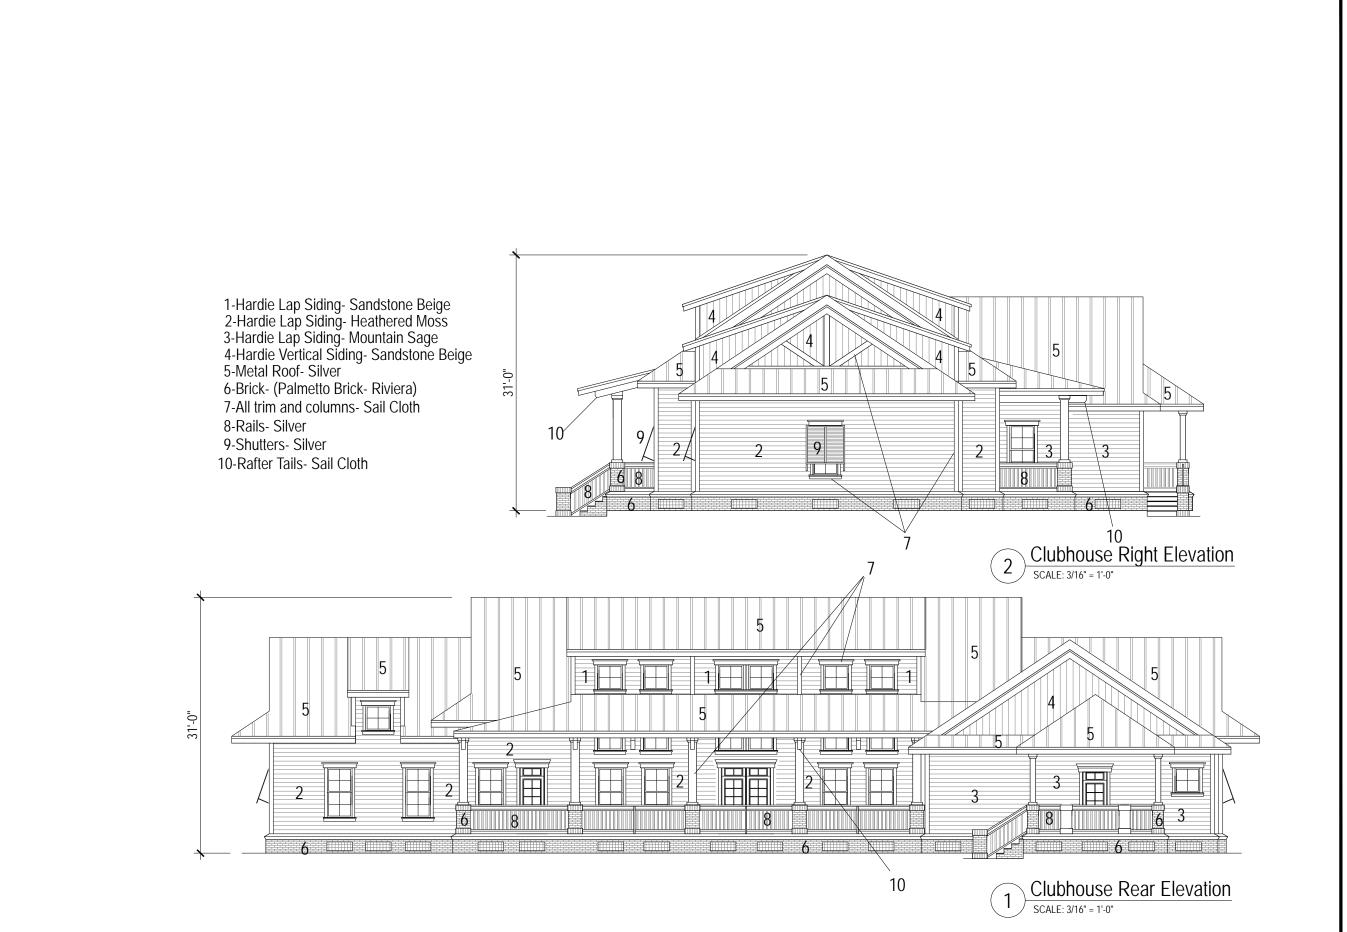

| <u> </u>          | 主    |
|--------------|---|-------------------|------|
|              |   |                   |      |
| 08/28/2018   |   | PDS               |      |
|              |   | Checked By<br>PDS |      |
| 8/28         |   | 08/28/2018        |      |
| _            | # | Issue History     | Date |
| 5            |   |                   |      |
| <u>S</u>     |   |                   |      |
| is I         |   |                   |      |
| pu           |   |                   |      |
| Submission   |   |                   |      |
| <u></u>      |   |                   |      |
| .9.          |   |                   |      |
| cation       |   |                   |      |
| <u>.</u> ≝ I | _ |                   |      |
| Q            |   | Project Number    | r    |





5403 Ditchley Road Richmond, VA 23226 (P) 704.692.9587 marketing@progressdesignstudio.com www.progressdesignstudio.com

Town of Hilton Head, South Carolina HH Island Acquisition Partners, LLC 77 Folly Field Road Resort Community

Drawn By PDS DRB Application Submission 08/28/2018 Checked By PDS Dote 08/28/2018





marketing@progressdesignstudio.com www.progressdesignstudio.com

Town of Hilton Head, South Carolina HH Island Acquisition Partners, LLC 77 Folly Field Road Resort Community

Drown By PDS Checked By Date 08/28/2018





marketing@progressdesignstudio.com www.progressdesignstudio.com

HH Island Acquisition Partners, LLC Town of Hilton Head, South Carolina 77 Folly Field Road Resort Community

|            |  |                |               | <u> </u> |  |
|------------|--|--