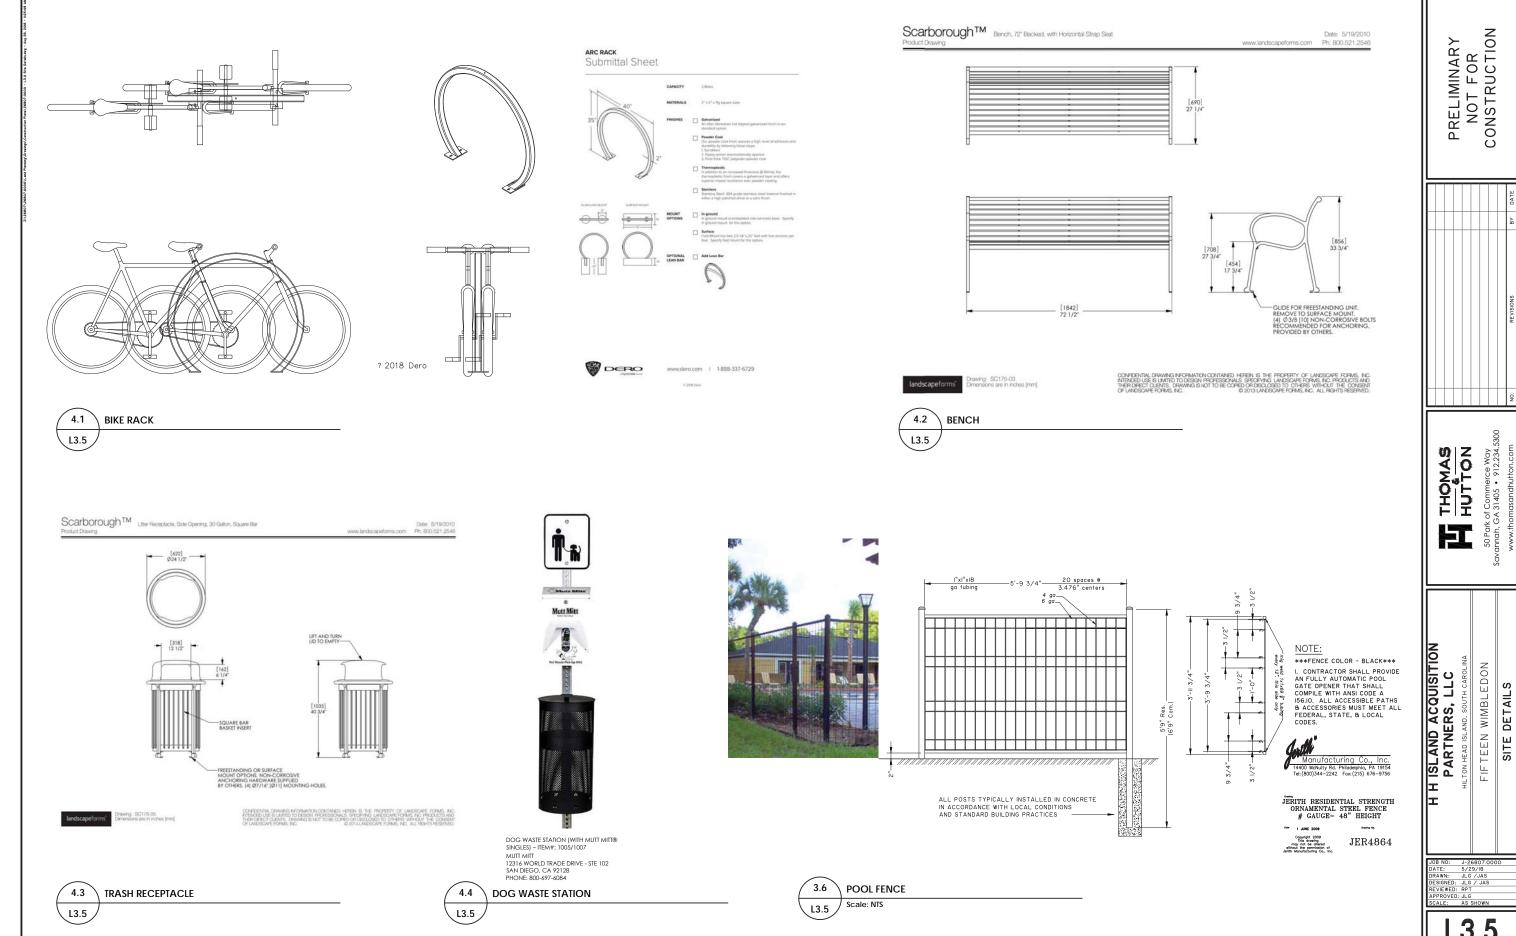

- 4. Approval of Agenda
- **5. Approval of Minutes** Meeting of August 28, 2018
- 6. New Business
  - A. Alteration/Addition
    - 6 Lagoon, DRB-001931-2018
    - Village House, DRB-002030-2018
  - B. New Development Final
    - 15 Wimbledon Court, DRB-002029-2018
- 7. Appearance by Citizens
- 8. Staff Report
- 9. Adjournment