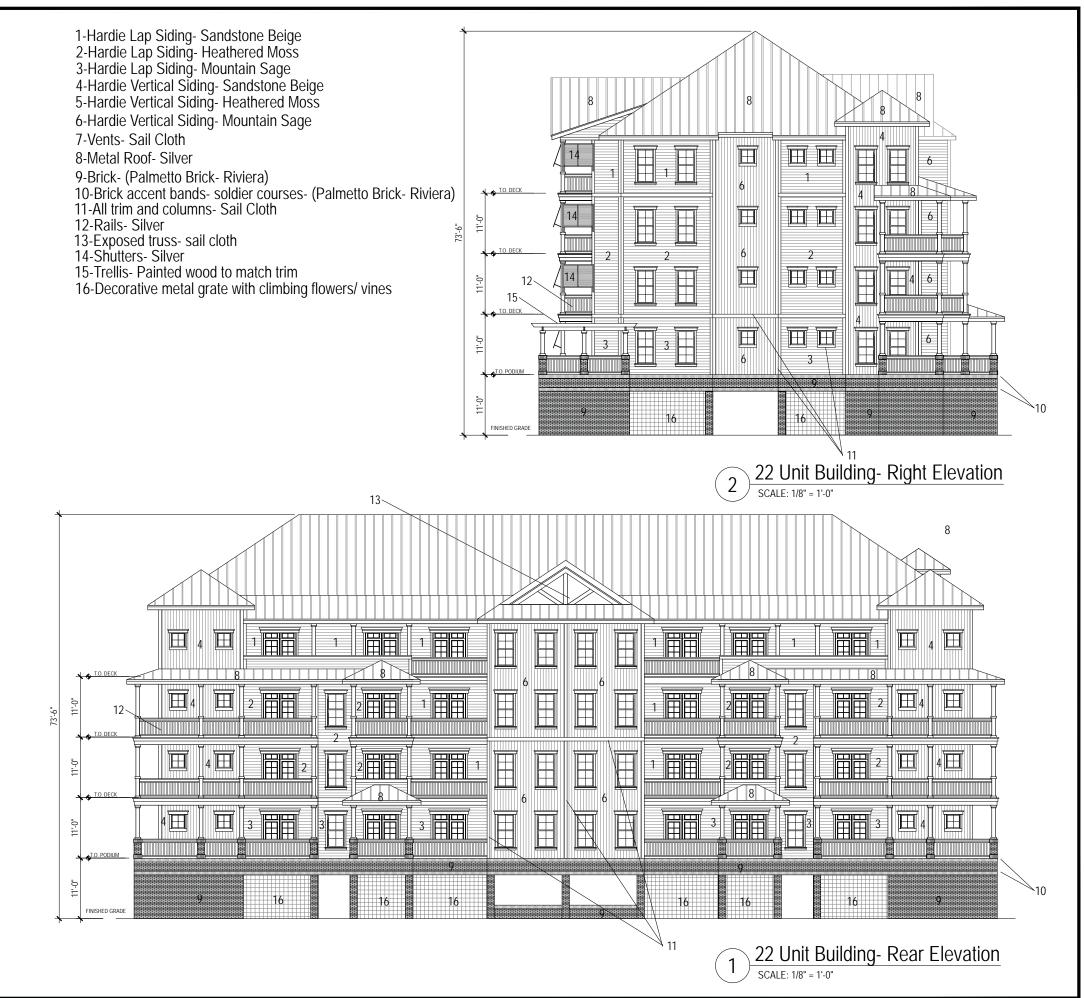

--|------|
| plication Submission 08/28/2018 | [<br>[ | Checked By PDS  Checked By PDS  Dote 188/28/2018  Issue History | Date |
| pii I                           |        | Project Number                                                  |      |

17601 Sheet A-20





marketing@progressdesignstudio.com www.progressdesignstudio.com

Town of Hilton Head, South Carolina HH Island Acquisition Partners, LLC 77 Folly Field Road Resort Community

PDS

Checked By
PDS DRB Application Submission 08/28/2018 Date 08/28/2018





5403 Ditchley Road Richmond, VA 23226 (P) 704.692.9587 marketing@progressdesignstudio.com

HH Island Acquisition Partners, LLC Town of Hilton Head, South Carolina Folly Field Road Resort Community

PDS PDS DRB Application Submission 08/28/2018 Checked By PDS Dote 08/28/2018





5403 Ditchley Road Richmond, VA 23226 (P) 704.692.9587 marketing@progressdesignstudio.com

Town of Hilton Head, South Carolina HH Island Acquisition Partners, LLC Folly Field Road Resort Community

Drawn By PDS DRB Application Submission 08/28/2018 Checked By PDS Dote 08/28/2018





marketing@progressdesignstudio.com www.progressdesignstudio.com

Town of Hilton Head, South Carolina HH Island Acquisition Partners, LLC 77 Folly Field Road Resort Community

PDS

Checked By
PDS DRB Application Submission 08/28/2018 Dote 08/28/2018



30 Unit Building- Front Character Elevation
SCALE: NTS



5403 Ditchley Road Richmond, VA 23226 (P) 704.692.9587

marketing@progressdesignstudio.co

The drawings, specifications and design contained herein instruments of service and remain the sole property o