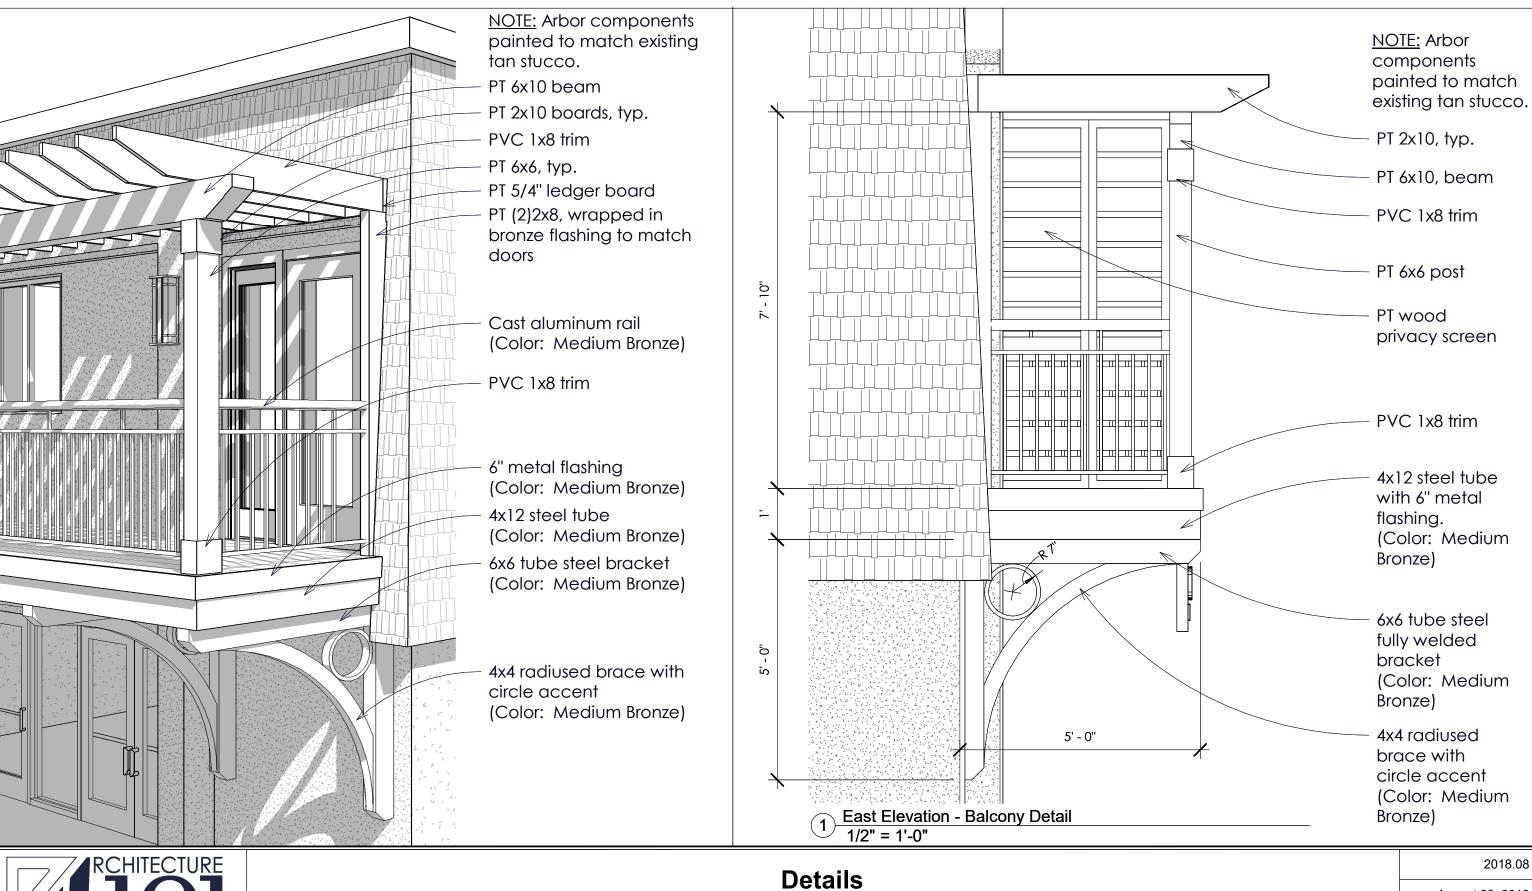

trim. Inset design allows 6" trim to fit into oversize ring for an even trim surface  EBA560PK= Replacement screwbase adapter to LED disconnect with cap  ML56-1200 Series Beam Forming Optic Med BFR56NFL=Beam forming reflector kit, narrow flood, 25° nominal  BFR56MH=Media holder, accepts one 3.45" lens. Requires BFR56NFL & L345S order separately.  L345SF=3.45" diameter soft focus lens. Requires BFR56NFL and BFR56MH, order separately. |















First Floor Plan





Second Floor Plan





September 4, 2018

EXTERIOR RENOVATIONS TO 6 LAGOON ROAD





**Proposed South Elevation** 

September 4, 2018

EXTERIOR RENOVATIONS TO 6 LAGOON ROAD





# **Proposed East Elevation**

August 20, 2018

RENOVATIONS TO 6 LAGOON ROAD





**Sections** 

September 4, 2018

RENOVATIONS TO 6 LAGOON ROAD





August 20, 2018

RENOVATIONS TO 6 LAGOON ROAD





**Proposed Lagoon Road View (Northeast)** 

2018.08

August 20, 2018

RENOVATIONS TO 6 LAGOON ROAD

A701





**Proposed Coligny View (Southeast)** 

August 20, 2018

RENOVATIONS TO 6 LAGOON ROAD

A702

## **DESIGN TEAM/DRB COMMENT SHEET**

The comments below are staff recommendations to the Design Review Board (DRB) and do NOT constitute DRB approval or denial.

| PROJECT NAME: 6 Lagoon                                                                                                                                                                                                      |                                            |          | DRB                            | #: DRB-001931-2018