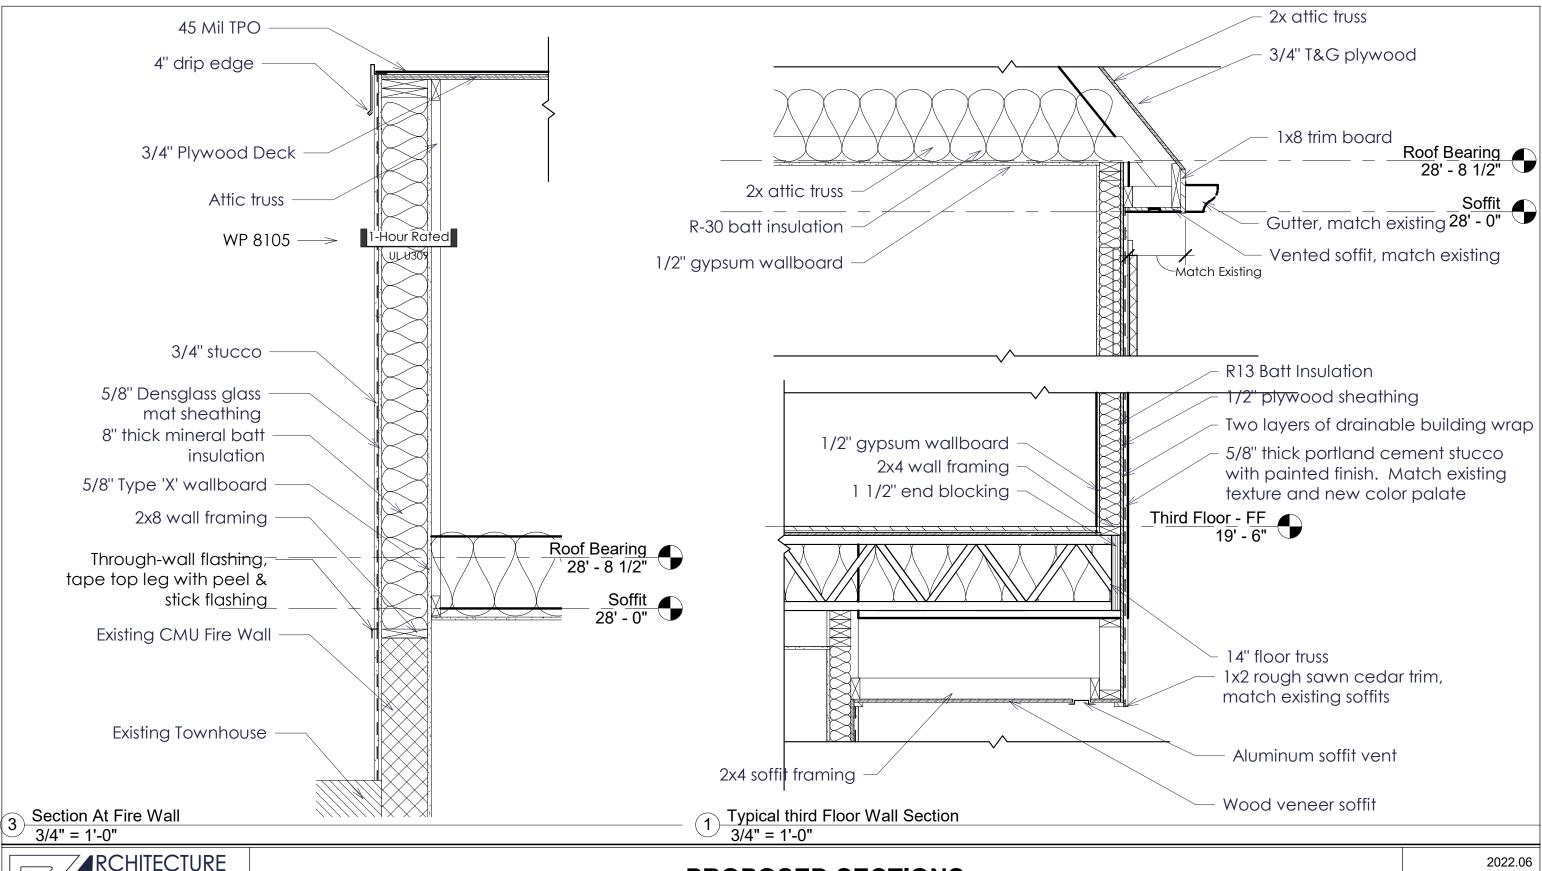

#### 7. New Business

- a. Alteration/Addition
  - Schooner Court Addition, DRB-001918-2022 Requested addition of a third story to one of the units.
  - ii. Sheriff's Office Reroof, DRB-001946-2022 Requested change to the color of the asphalt shingles.
- 8. Board Business
- 9. Staff Report
  - a. Minor Corridor Report
- 10. Adjournment