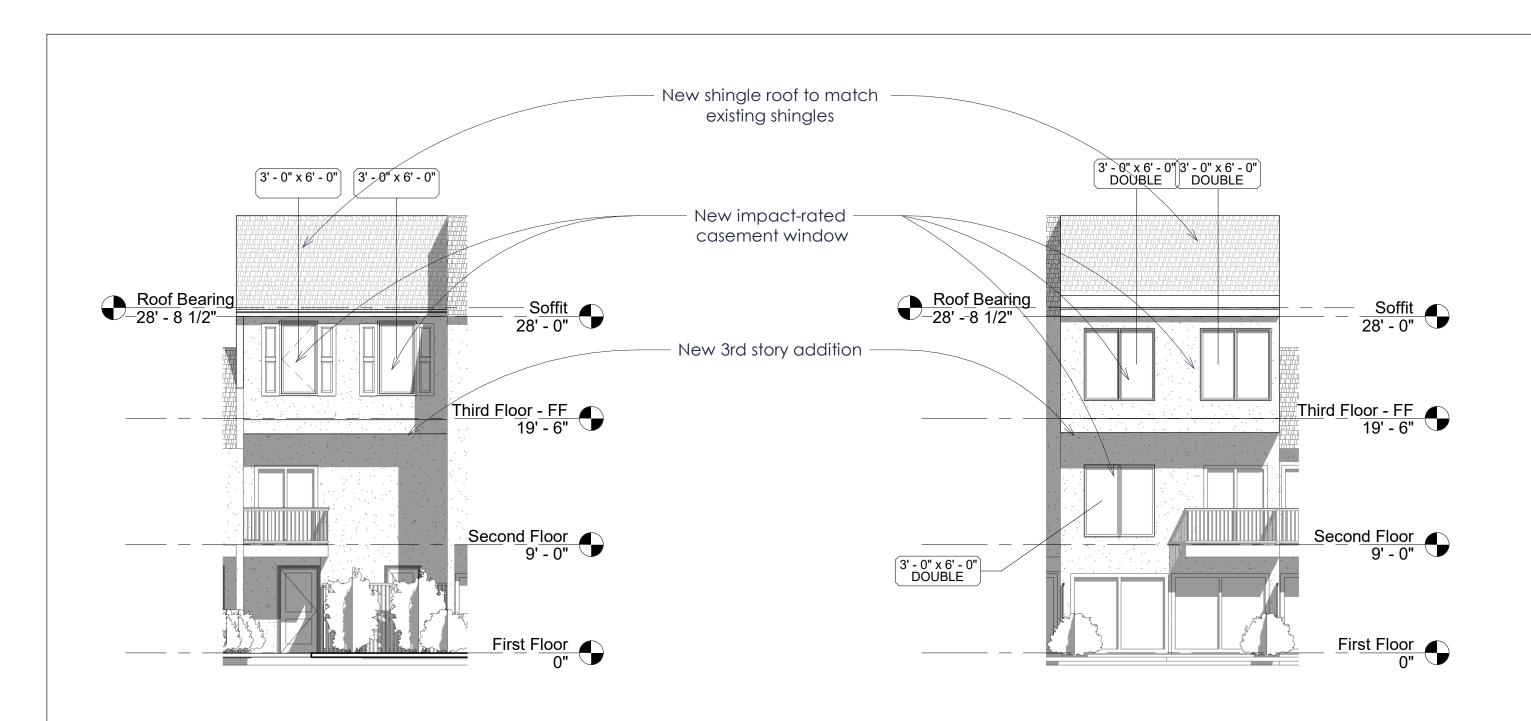

#### 7. New Business

- a. Alteration/Addition
  - Schooner Court Addition, DRB-001918-2022 Requested addition of a third story to one of the units.
  - ii. Sheriff's Office Reroof, DRB-001946-2022 Requested change to the color of the asphalt shingles.
- 8. Board Business
- 9. Staff Report
  - a. Minor Corridor Report
- 10. Adjournment