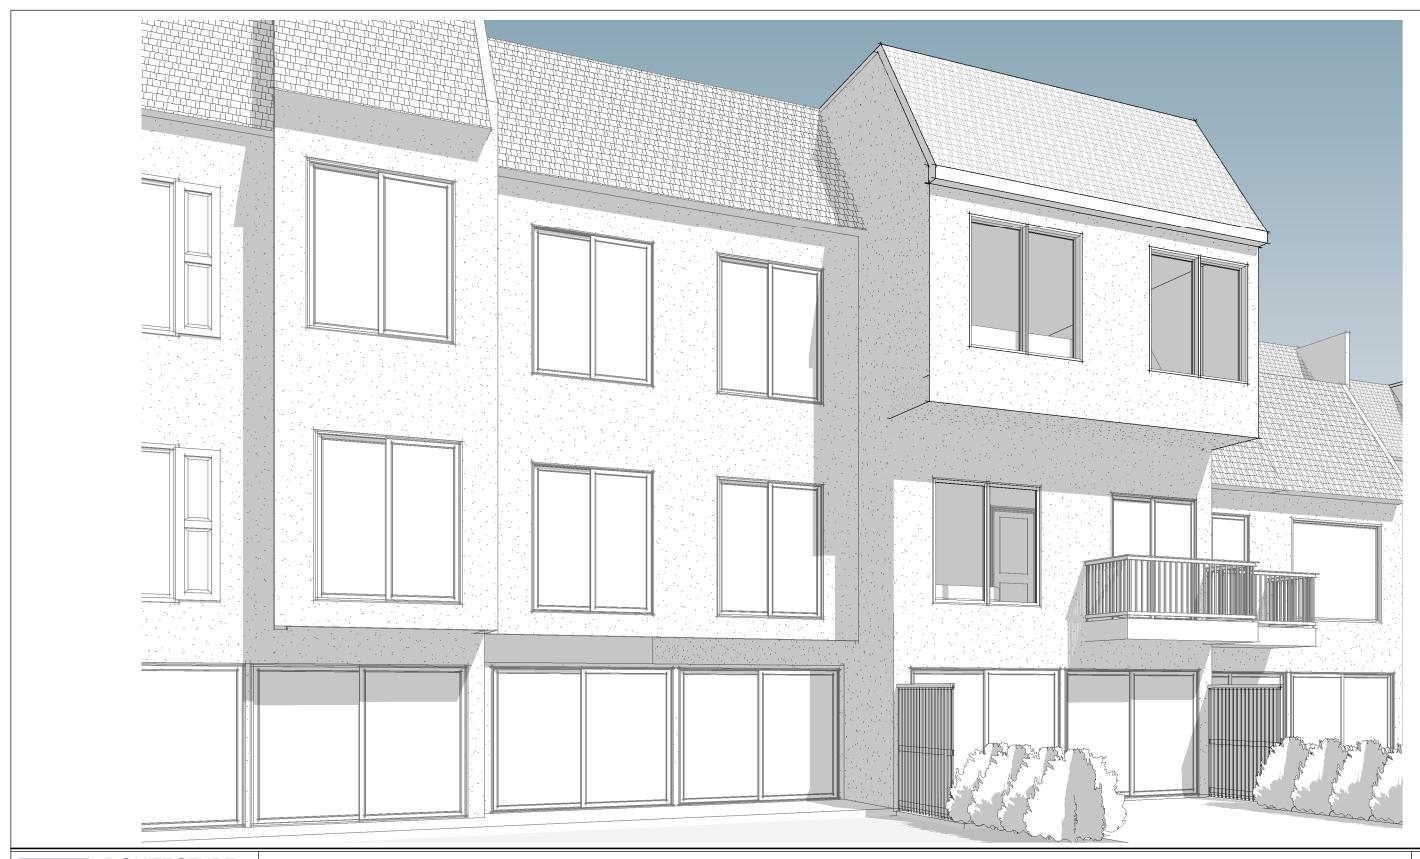

#### 7. New Business

- a. Alteration/Addition
  - Schooner Court Addition, DRB-001918-2022 Requested addition of a third story to one of the units.
  - ii. Sheriff's Office Reroof, DRB-001946-2022 Requested change to the color of the asphalt shingles.
- 8. Board Business
- 9. Staff Report
  - a. Minor Corridor Report
- 10. Adjournment