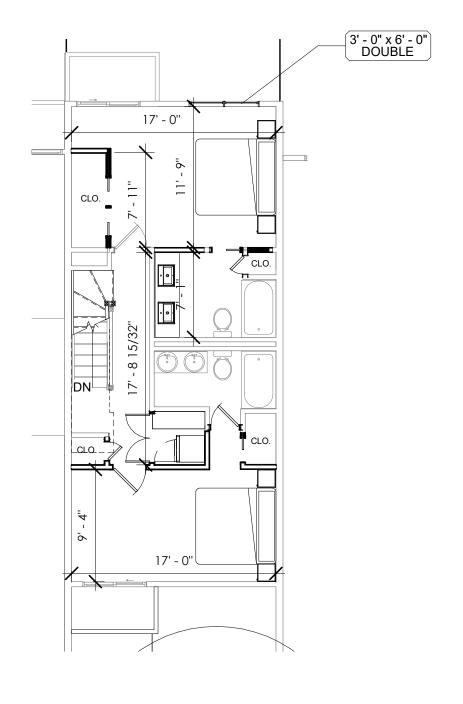

#### 7. New Business

- a. Alteration/Addition
  - Schooner Court Addition, DRB-001918-2022 Requested addition of a third story to one of the units.
  - ii. Sheriff's Office Reroof, DRB-001946-2022 Requested change to the color of the asphalt shingles.
- 8. Board Business
- 9. Staff Report
  - a. Minor Corridor Report
- 10. Adjournment