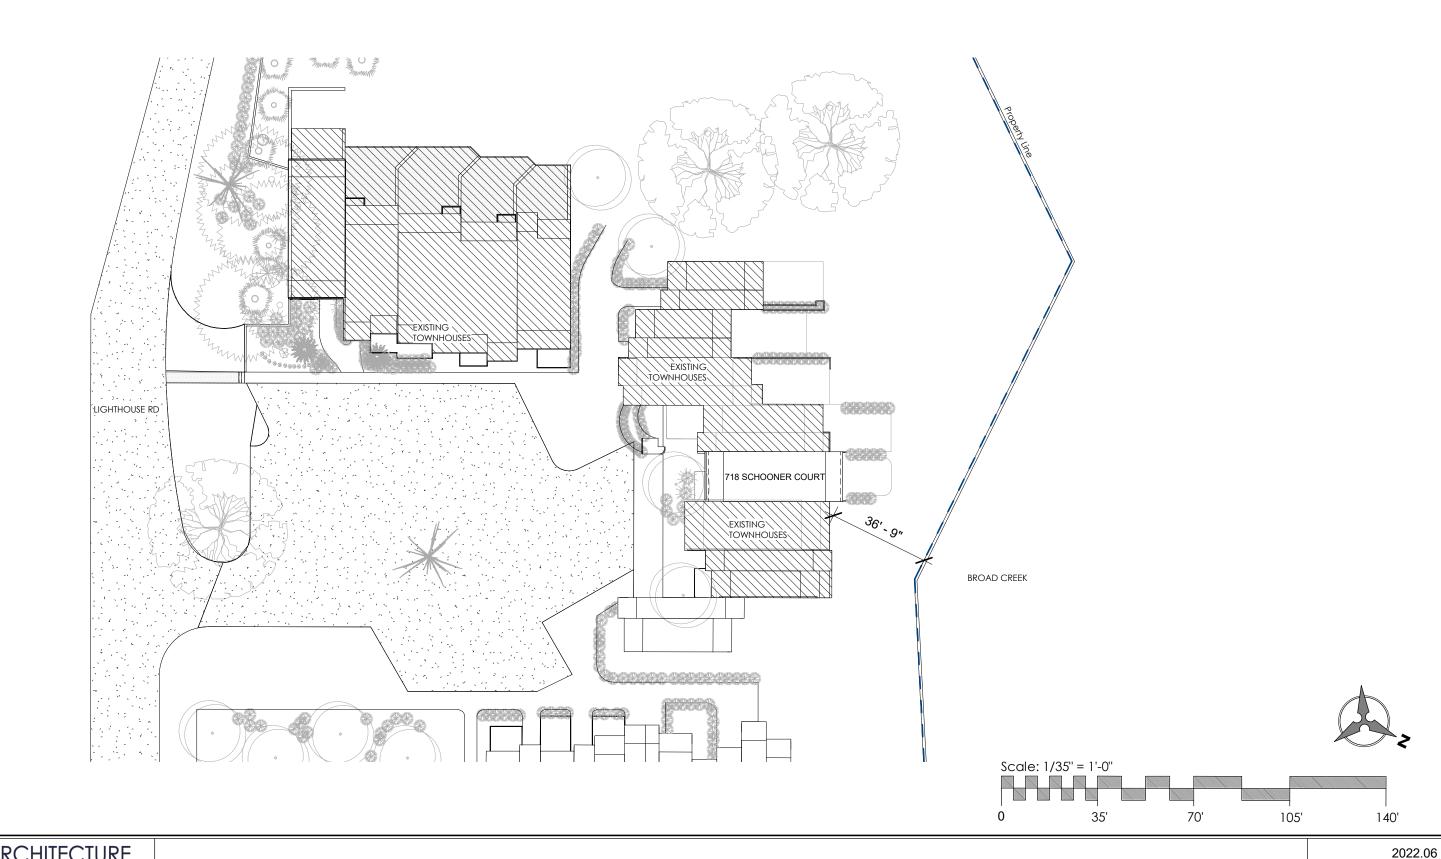

#### 7. New Business

- a. Alteration/Addition
  - Schooner Court Addition, DRB-001918-2022 Requested addition of a third story to one of the units.
  - ii. Sheriff's Office Reroof, DRB-001946-2022 Requested change to the color of the asphalt shingles.
- 8. Board Business
- 9. Staff Report
  - a. Minor Corridor Report
- 10. Adjournment