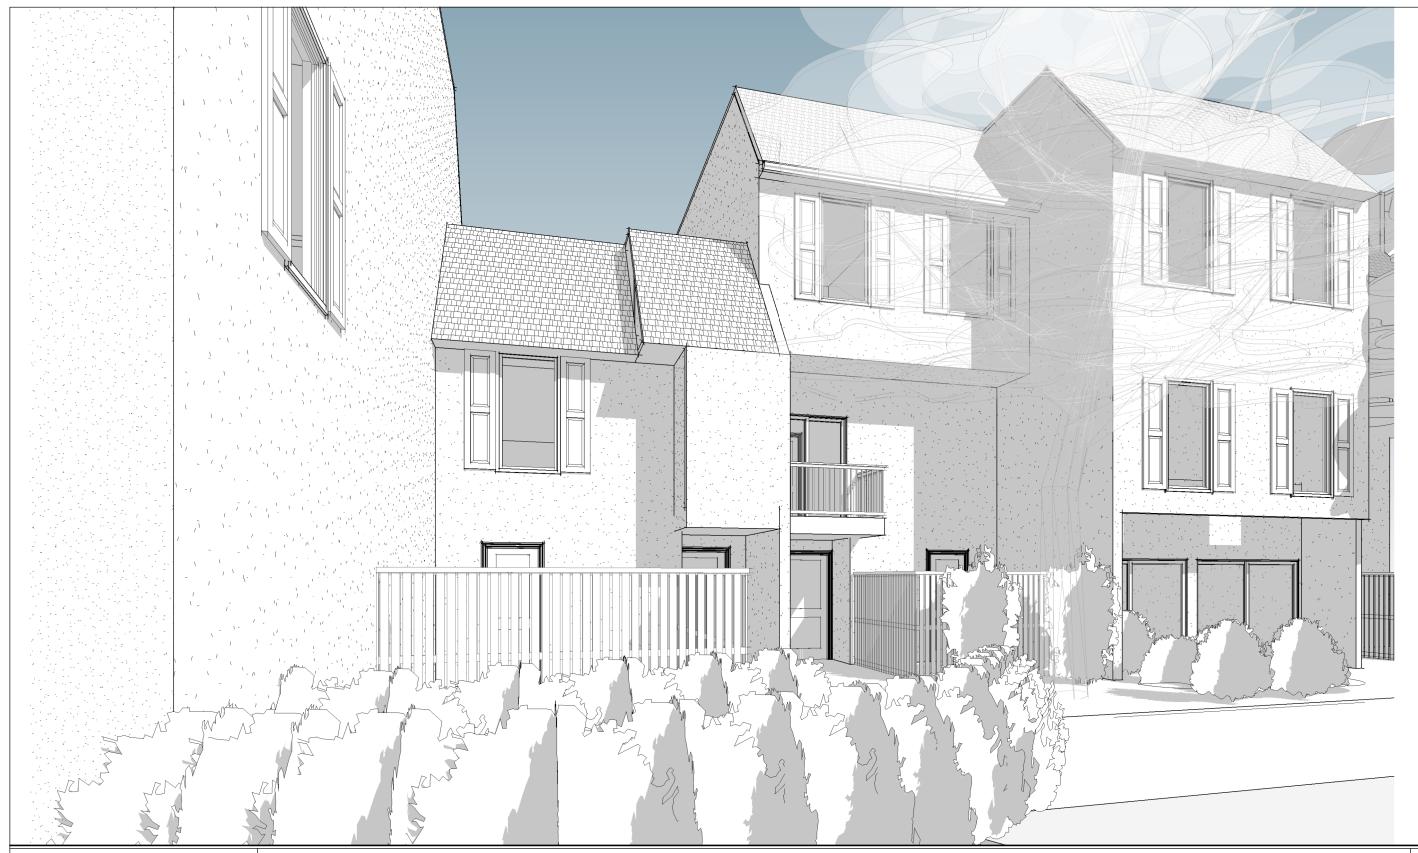

#### 7. New Business

- a. Alteration/Addition
  - Schooner Court Addition, DRB-001918-2022 Requested addition of a third story to one of the units.
  - ii. Sheriff's Office Reroof, DRB-001946-2022 Requested change to the color of the asphalt shingles.
- 8. Board Business
- 9. Staff Report
  - a. Minor Corridor Report
- 10. Adjournment