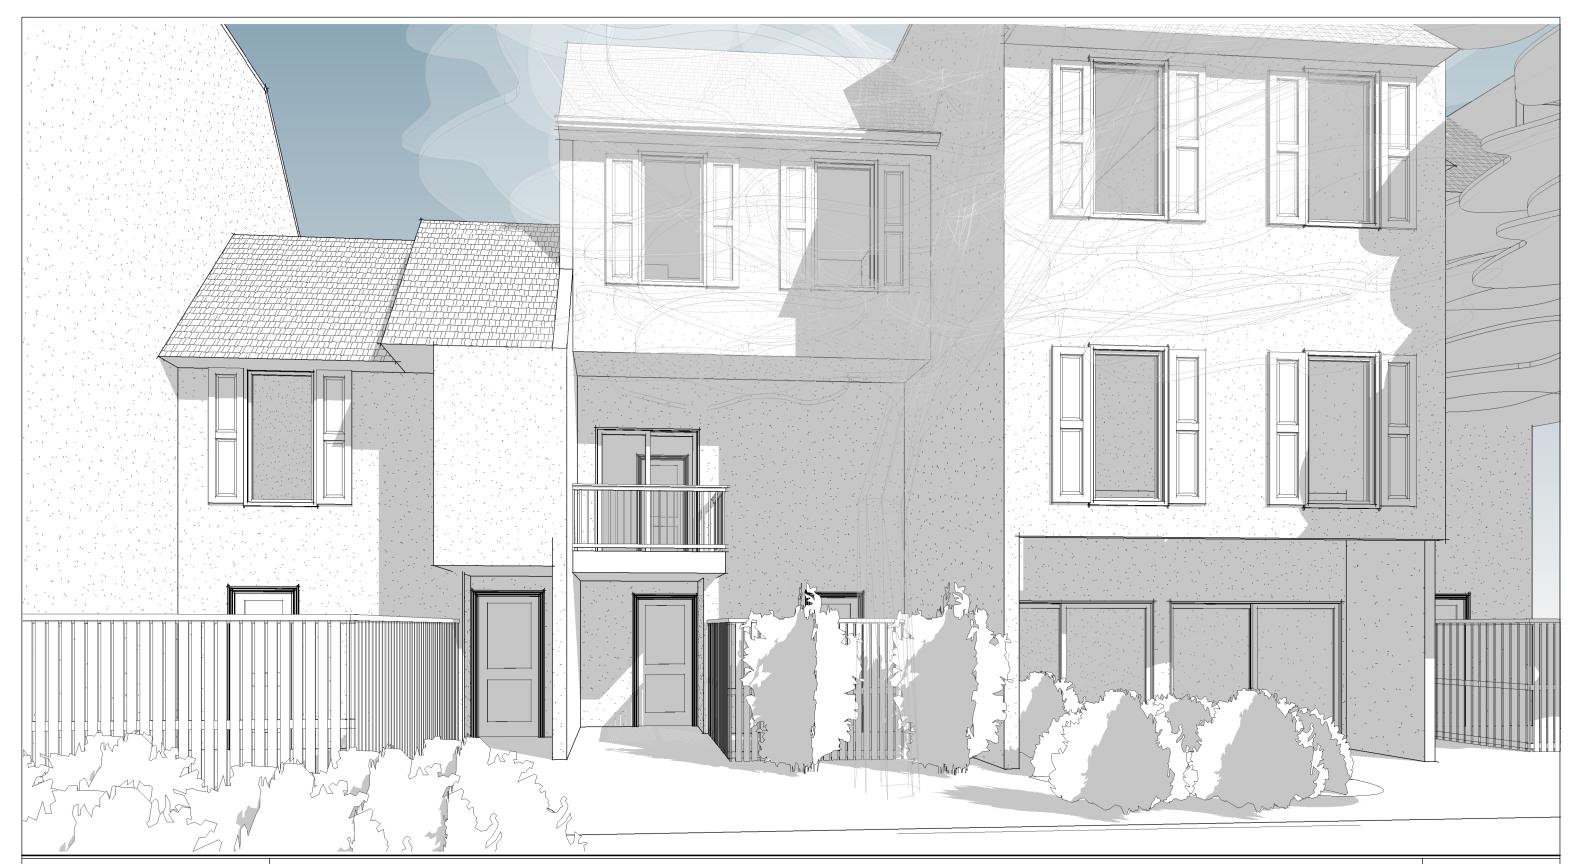

#### 7. New Business

- a. Alteration/Addition
  - Schooner Court Addition, DRB-001918-2022 Requested addition of a third story to one of the units.
  - ii. Sheriff's Office Reroof, DRB-001946-2022 Requested change to the color of the asphalt shingles.
- 8. Board Business
- 9. Staff Report
  - a. Minor Corridor Report
- 10. Adjournment