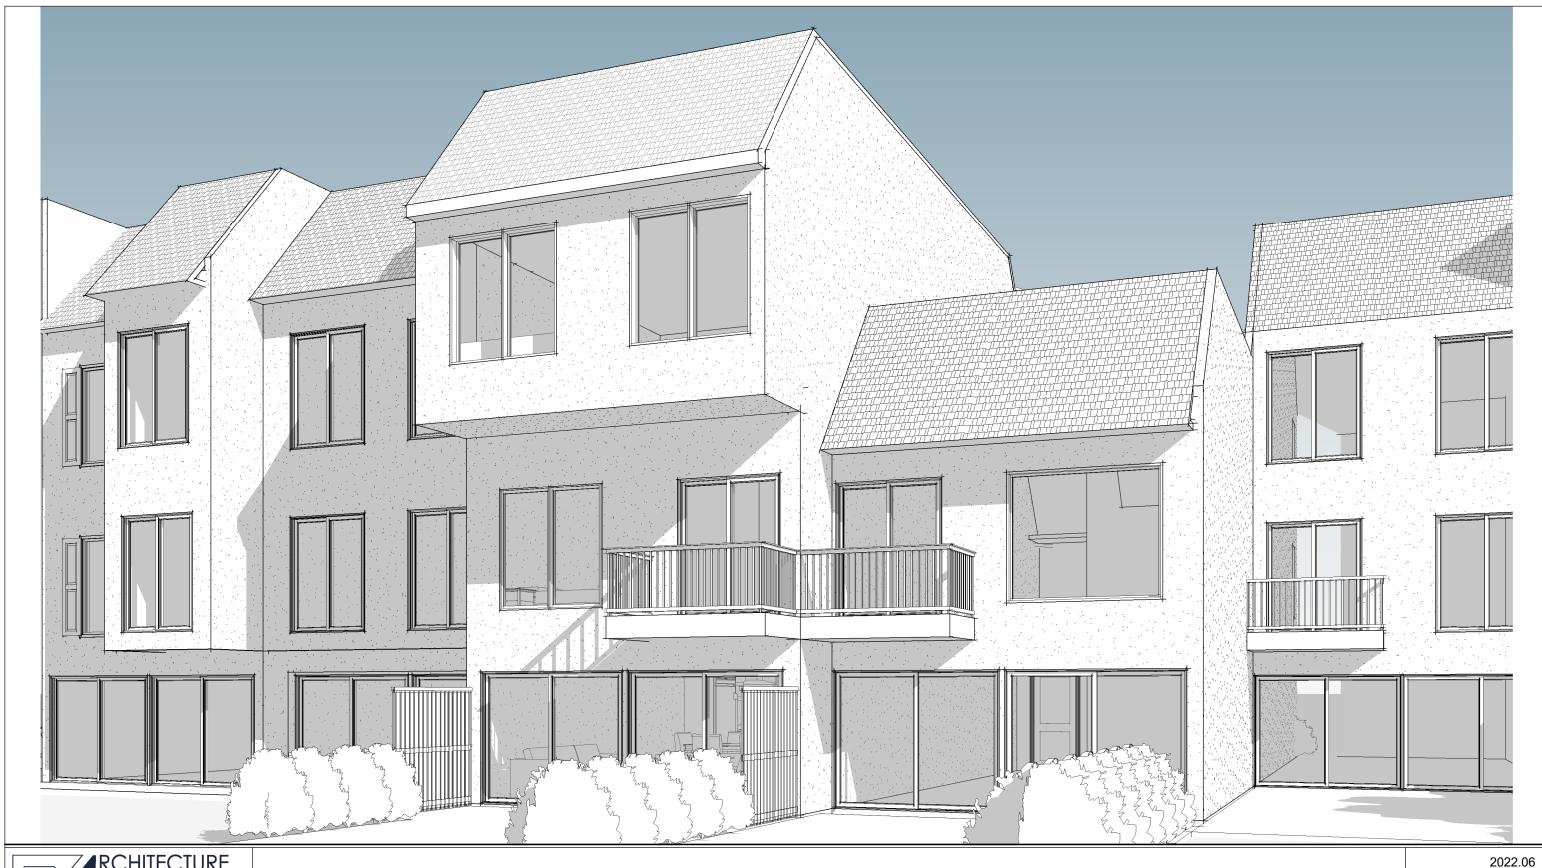

#### 7. New Business

- a. Alteration/Addition
  - Schooner Court Addition, DRB-001918-2022 Requested addition of a third story to one of the units.
  - ii. Sheriff's Office Reroof, DRB-001946-2022 Requested change to the color of the asphalt shingles.
- 8. Board Business
- 9. Staff Report
  - a. Minor Corridor Report
- 10. Adjournment