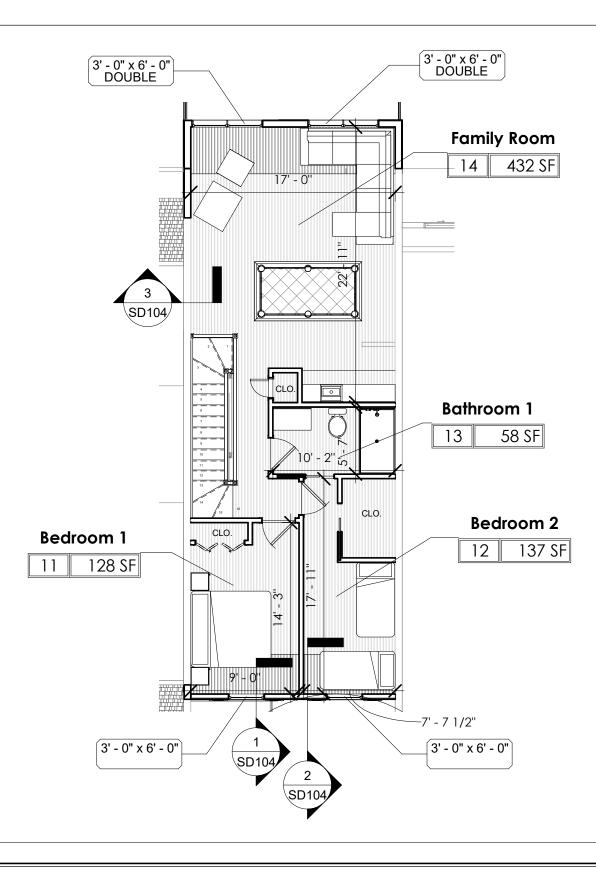

#### 7. New Business

- a. Alteration/Addition
  - Schooner Court Addition, DRB-001918-2022 Requested addition of a third story to one of the units.
  - ii. Sheriff's Office Reroof, DRB-001946-2022 Requested change to the color of the asphalt shingles.
- 8. Board Business
- 9. Staff Report
  - a. Minor Corridor Report
- 10. Adjournment