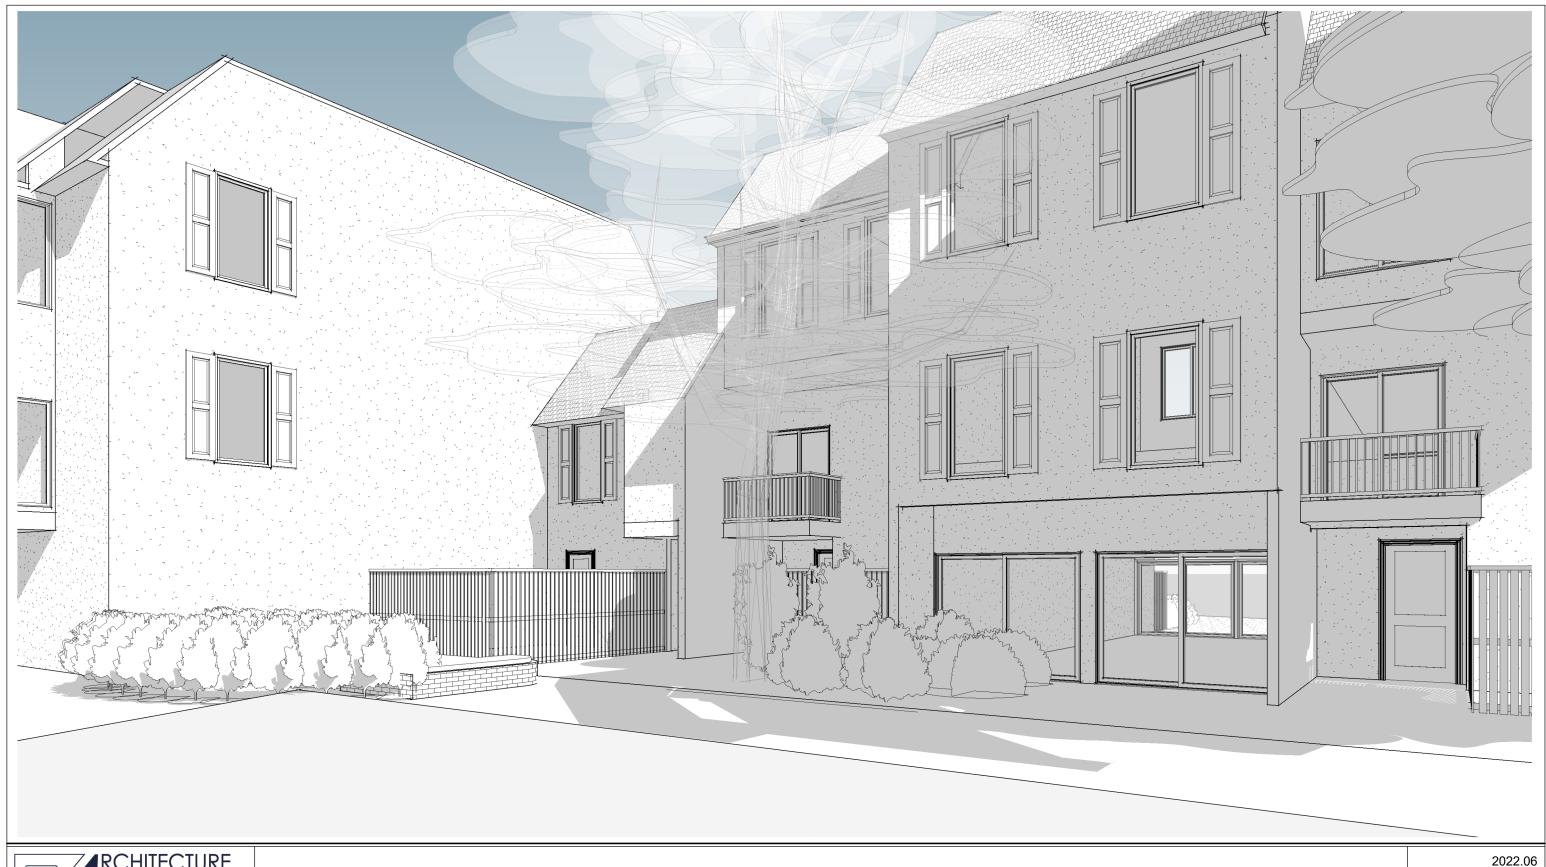

#### 7. New Business

- a. Alteration/Addition
  - Schooner Court Addition, DRB-001918-2022 Requested addition of a third story to one of the units.
  - ii. Sheriff's Office Reroof, DRB-001946-2022 Requested change to the color of the asphalt shingles.
- 8. Board Business
- 9. Staff Report
  - a. Minor Corridor Report
- 10. Adjournment