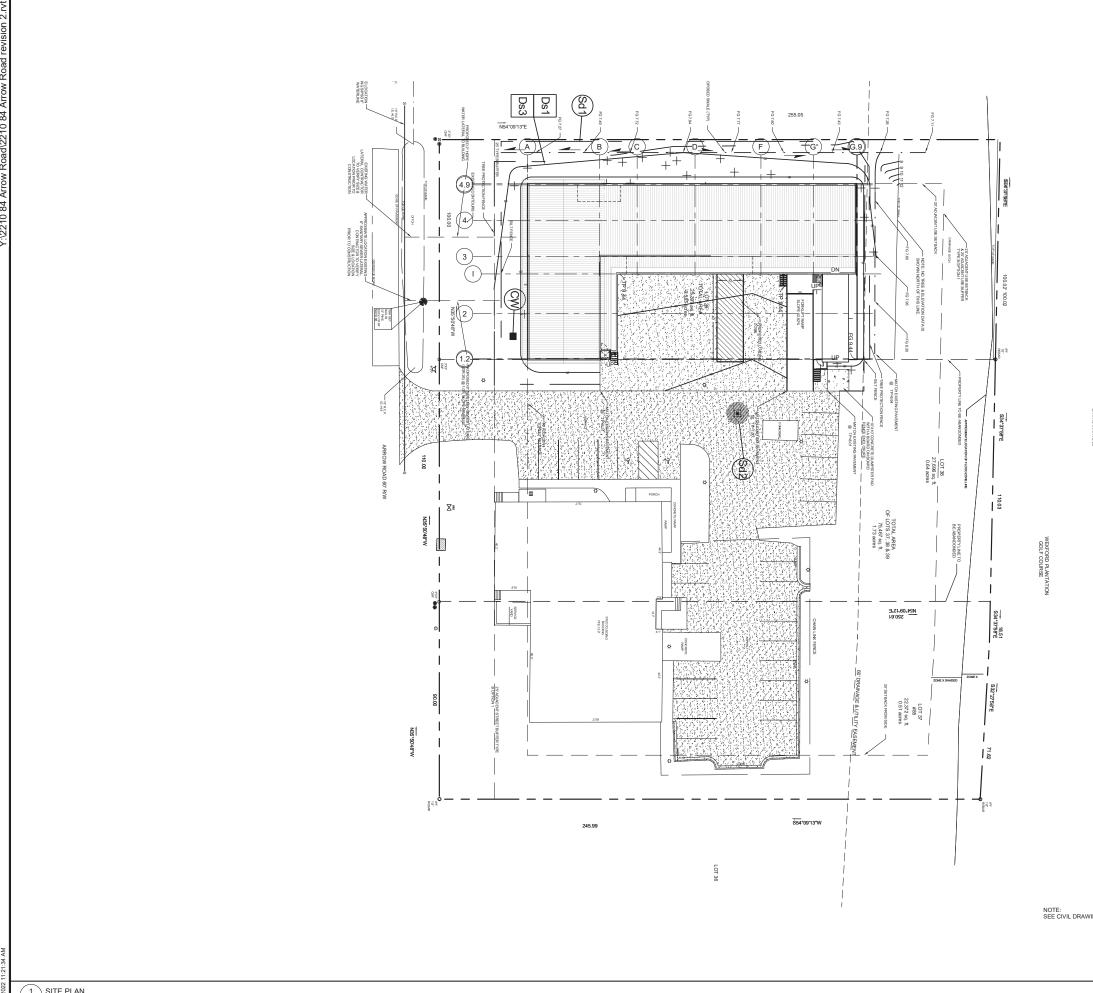

#### 7. New Business

- a. Conceptual
  - a. Kinnaird Warehouse, DRB 001874-2022 Proposed construction of a second warehouse building at 85 Arrow Road to the left of the existing structure.

#### **To: Hilton Head Island Architectural Review**

RE: 85 Arrow Road Narrative Hilton Head Island SC

To Whom it may concern,

The Proposed Building shall include the following.

The project is a stucco and metal siding building located at 85 Arrow Road.

The Proposed building will have a hard coat stucco finish facing Arrow road, the entry Side (South - East) and part of the back side (North -West) of the building visible from Arrow Road. The rest of the exterior walls will be metal panels. Light Brown will be the color. Please refer to the color sample.

The proposed building will have a standing seam metal roof. Dark Brown will be the color. Please refer to the color sample.

The colors are to reflect the neighboring building that shares the entrance.

Other buildings similar to the proposed project match the materials and style as well. Photos of the adjacent buildings is included.

Site plan/ Civil drawings have been submitted to the Town earlier this week.

Total Square Footage of the building is 7082sqft

Max Height of the building is 17-6

The Building is set 4ft above grade to FFE. This is due to flood plane requirements.