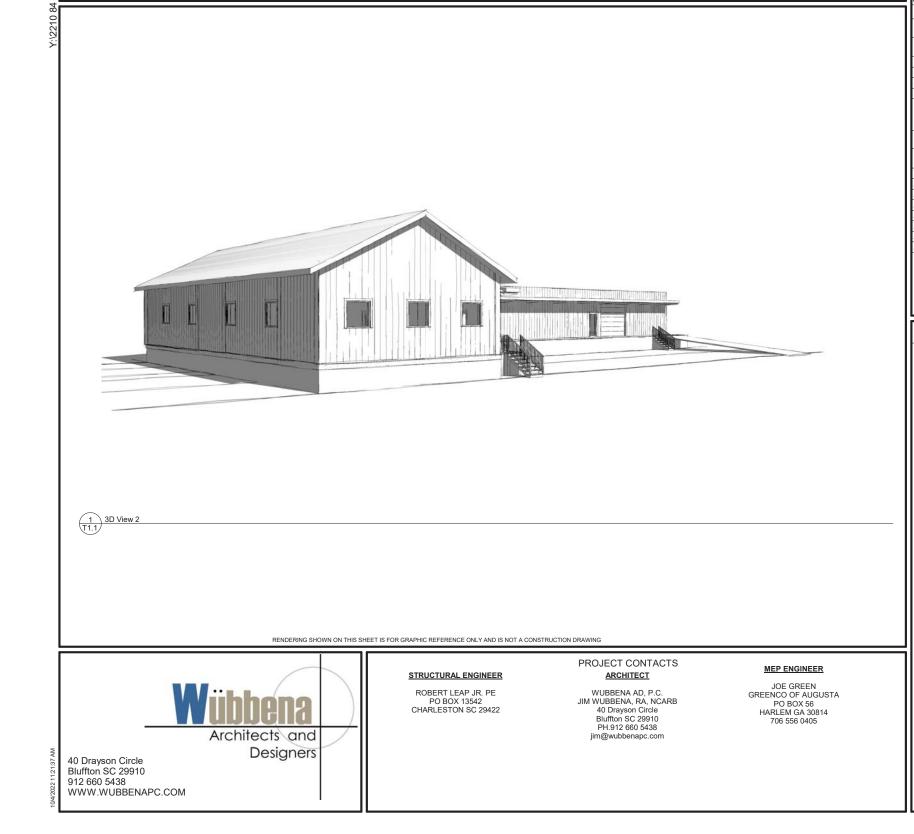

#### 7. New Business

- a. Conceptual
  - a. Kinnaird Warehouse, DRB 001874-2022 Proposed construction of a second warehouse building at 85 Arrow Road to the left of the existing structure.

#### **To: Hilton Head Island Architectural Review**

RE: 85 Arrow Road Narrative Hilton Head Island SC

To Whom it may concern,

The Proposed Building shall include the following.

The project is a stucco and metal siding building located at 85 Arrow Road.

The Proposed building will have a hard coat stucco finish facing Arrow road, the entry Side (South - East) and part of the back side (North -West) of the building visible from Arrow Road. The rest of the exterior walls will be metal panels. Light Brown will be the color. Please refer to the color sample.

The proposed building will have a standing seam metal roof. Dark Brown will be the color. Please refer to the color sample.

The colors are to reflect the neighboring building that shares the entrance.

Other buildings similar to the proposed project match the materials and style as well. Photos of the adjacent buildings is included.

Site plan/ Civil drawings have been submitted to the Town earlier this week.

Total Square Footage of the building is 7082sqft

Max Height of the building is 17-6

The Building is set 4ft above grade to FFE. This is due to flood plane requirements.