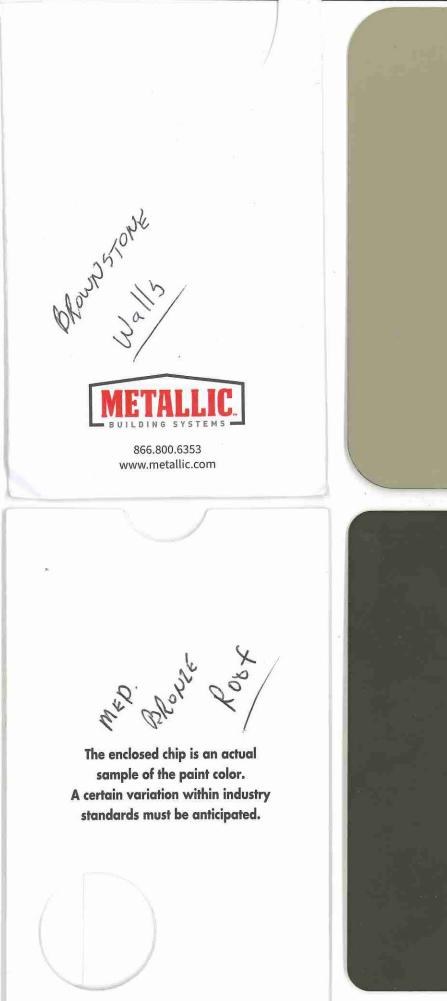

The Proposed building will have a hard coat stucco finish facing Arrow road, the entry Side (South - East) and part of the back side (North -West) of the building visible from Arrow Road. The rest of the exterior walls will be metal panels. Light Brown will be the color. Please refer to the color sample.

The proposed building will have a standing seam metal roof. Dark Brown will be the color. Please refer to the color sample.

The colors are to reflect the neighboring building that shares the entrance.

Other buildings similar to the proposed project match the materials and style as well. Photos of the adjacent buildings is included.