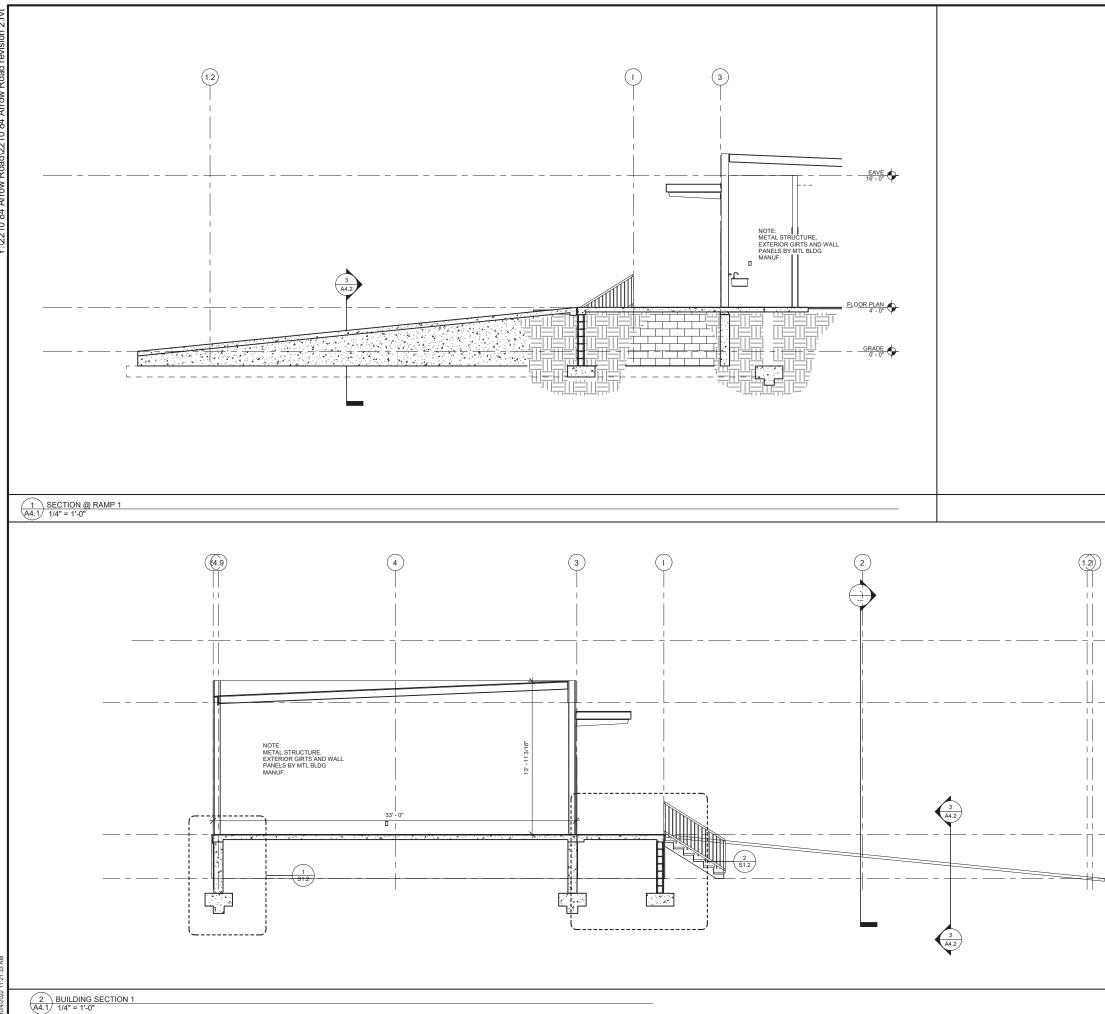

#### 7. New Business

- a. Conceptual
  - a. Kinnaird Warehouse, DRB 001874-2022 Proposed construction of a second warehouse building at 85 Arrow Road to the left of the existing structure.

Site plan/ Civil drawings have been submitted to the Town earlier this week.

Total Square Footage of the building is 7082sqft

Max Height of the building is 17-6

The Building is set 4ft above grade to FFE. This is due to flood plane requirements.