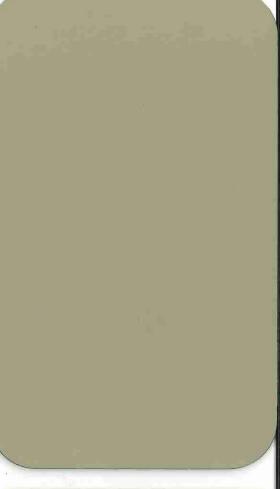

The Proposed building will have a hard coat stucco finish facing Arrow road, the entry Side (South - East) and part of the back side (North -West) of the building visible from Arrow Road. The rest of the exterior walls will be metal panels. Light Brown will be the color. Please refer to the color sample.