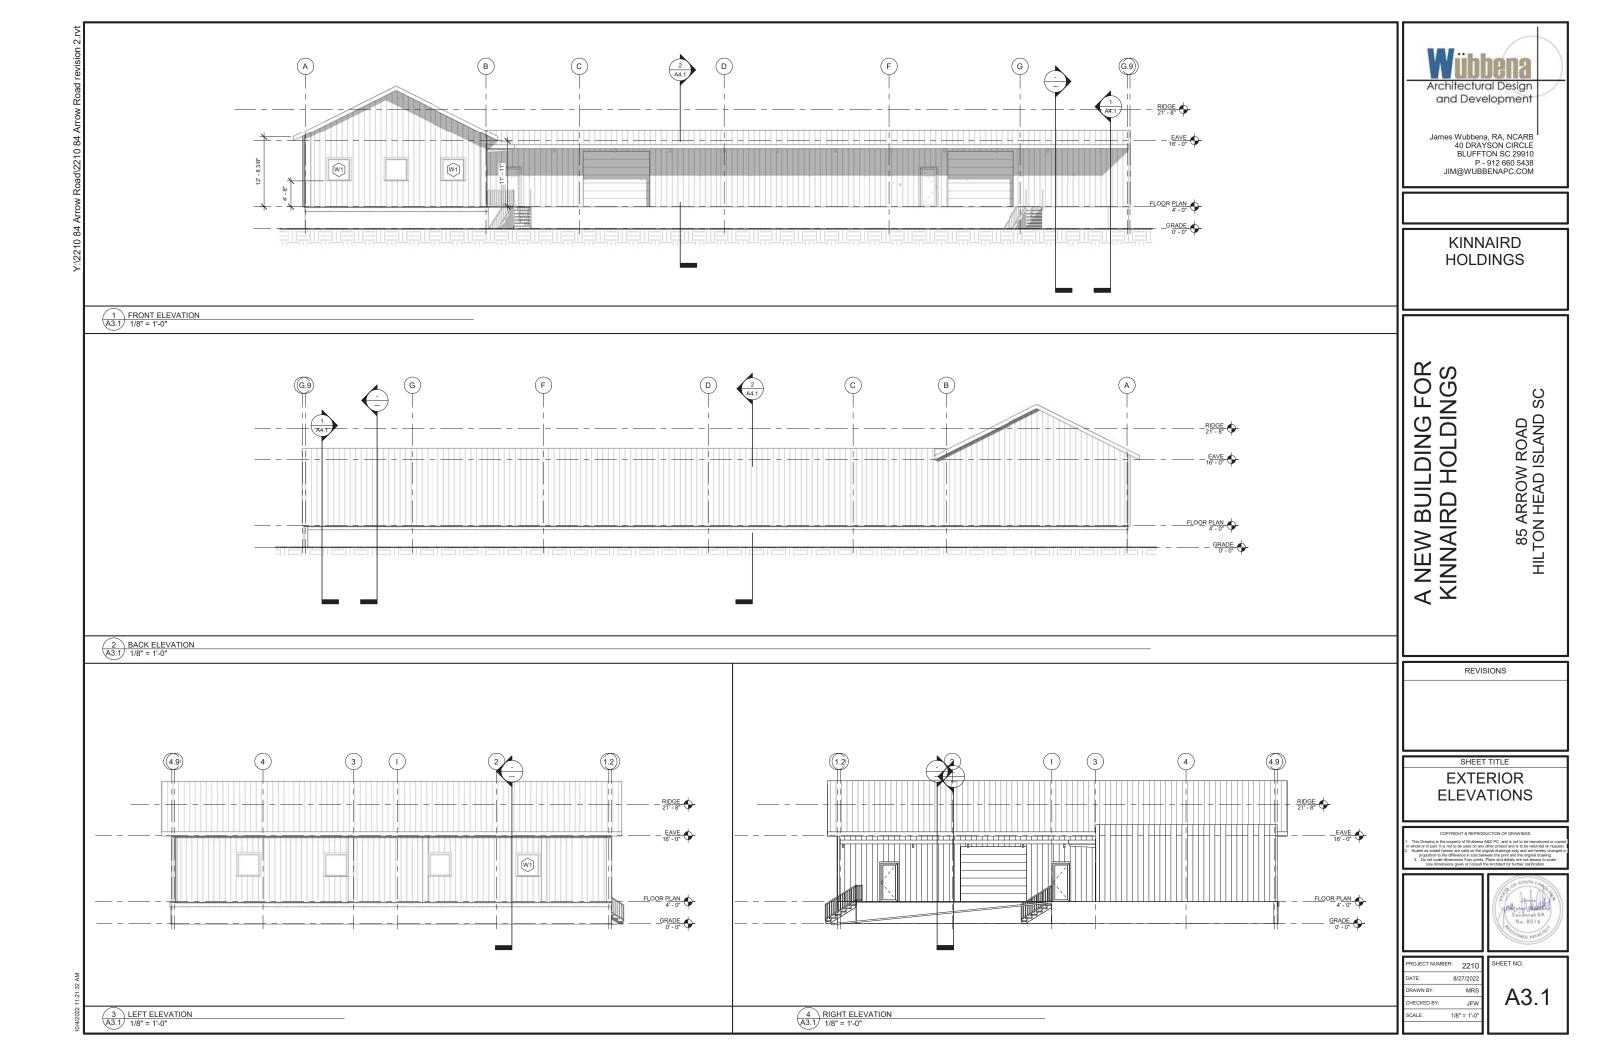

#### 7. New Business

- a. Conceptual
  - a. Kinnaird Warehouse, DRB 001874-2022 Proposed construction of a second warehouse building at 85 Arrow Road to the left of the existing structure.

#### **To: Hilton Head Island Architectural Review**

RE: 85 Arrow Road Narrative Hilton Head Island SC

To Whom it may concern,

The Proposed Building shall include the following.

The project is a stucco and metal siding building located at 85 Arrow Road.

The Proposed building will have a hard coat stucco finish facing Arrow road, the entry Side (South - East) and part of the back side (North -West) of the building visible from Arrow Road. The rest of the exterior walls will be metal panels. Light Brown will be the color. Please refer to the color sample.

The proposed building will have a standing seam metal roof. Dark Brown will be the color. Please refer to the color sample.

The colors are to reflect the neighboring building that shares the entrance.

Other buildings similar to the proposed project match the materials and style as well. Photos of the adjacent buildings is included.

Site plan/ Civil drawings have been submitted to the Town earlier this week.

Total Square Footage of the building is 7082sqft

Max Height of the building is 17-6

The Building is set 4ft above grade to FFE. This is due to flood plane requirements.