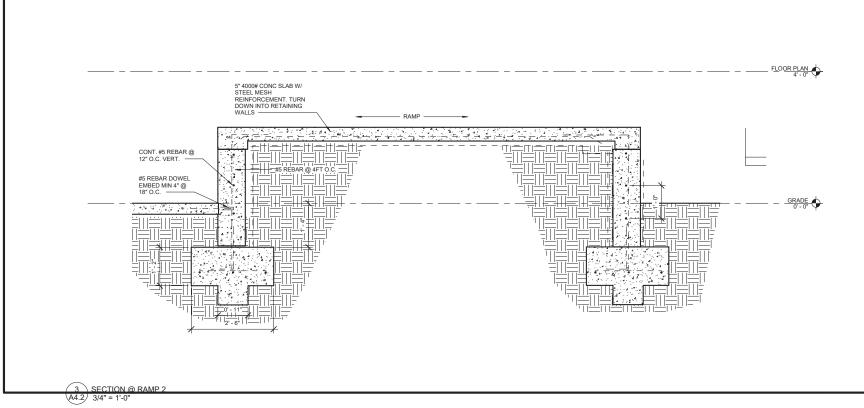

#### 7. New Business

- a. Conceptual
  - a. Kinnaird Warehouse, DRB 001874-2022 Proposed construction of a second warehouse building at 85 Arrow Road to the left of the existing structure.