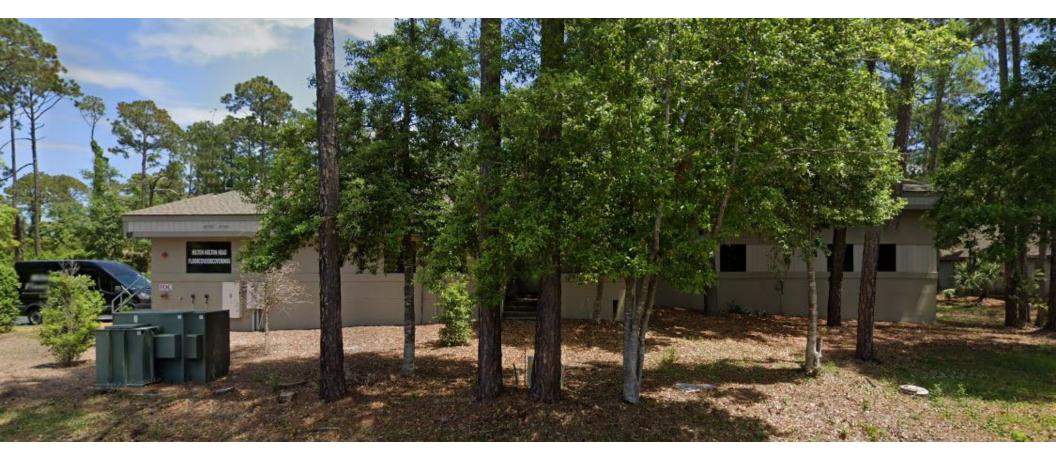

#### **To: Hilton Head Island Architectural Review**

RE: 85 Arrow Road Narrative Hilton Head Island SC

To Whom it may concern,

The Proposed Building shall include the following.

The project is a stucco and metal siding building located at 85 Arrow Road.

The Proposed building will have a hard coat stucco finish facing Arrow road, the entry Side (South - East) and part of the back side (North -West) of the building visible from Arrow Road. The rest of the exterior walls will be metal panels. Light Brown will be the color. Please refer to the color sample.

The proposed building will have a standing seam metal roof. Dark Brown will be the color. Please refer to the color sample.

The colors are to reflect the neighboring building that shares the entrance.

Other buildings similar to the proposed project match the materials and style as well. Photos of the adjacent buildings is included.