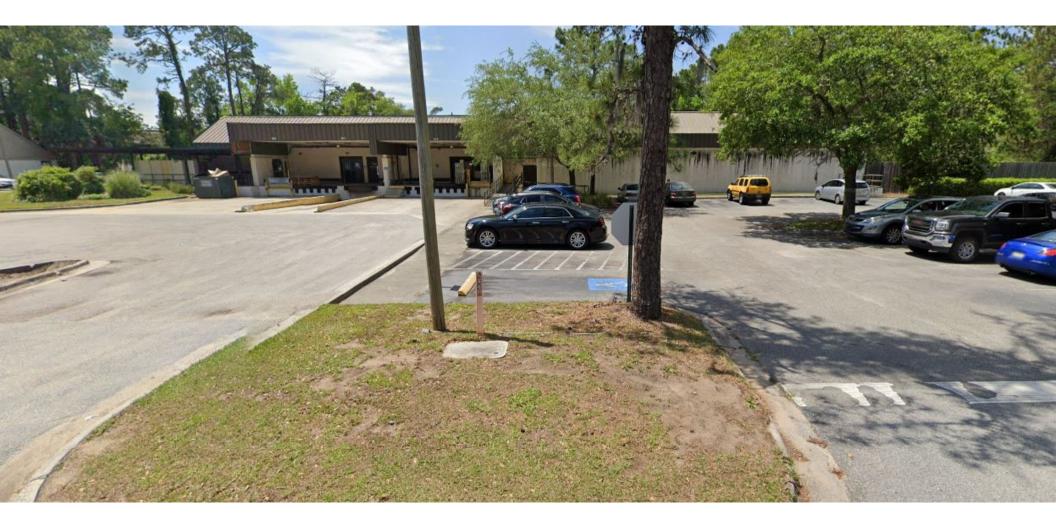

#### 7. New Business

- a. Conceptual
  - a. Kinnaird Warehouse, DRB 001874-2022 Proposed construction of a second warehouse building at 85 Arrow Road to the left of the existing structure.

#### **To: Hilton Head Island Architectural Review**

RE: 85 Arrow Road Narrative Hilton Head Island SC

To Whom it may concern,

The Proposed Building shall include the following.

The project is a stucco and metal siding building located at 85 Arrow Road.