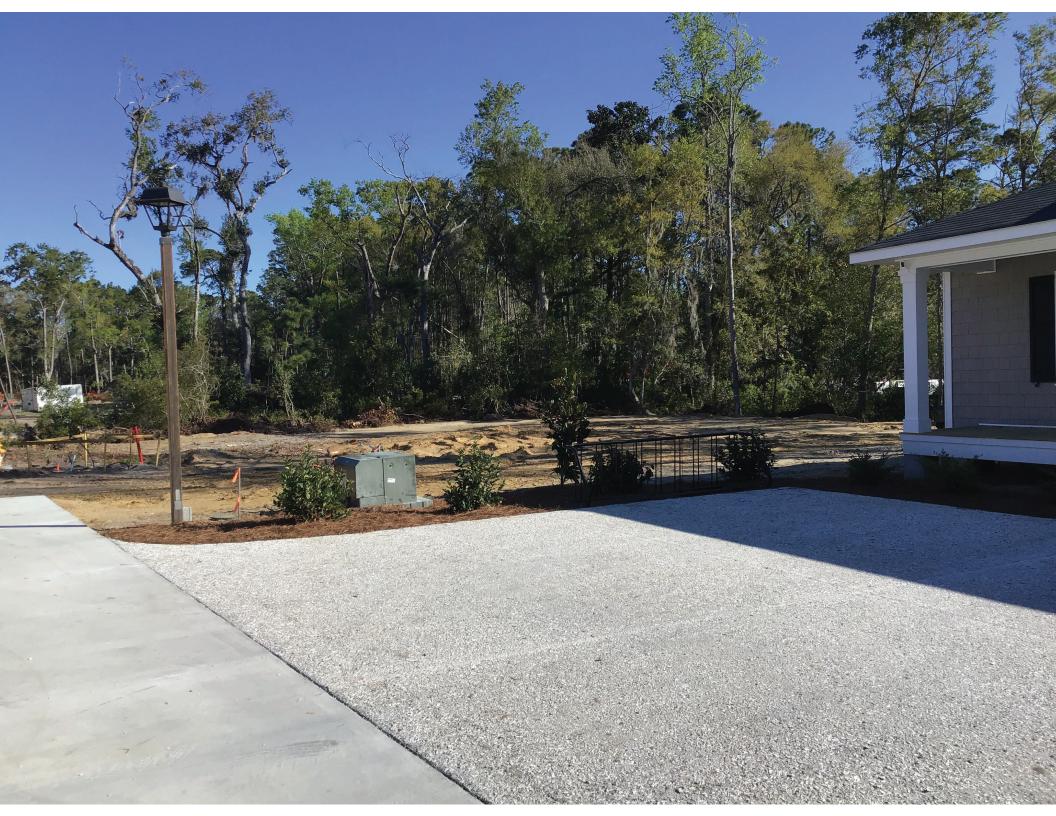

Alex Patterson place would consist of 20 single family homes that will be used strictly for work force housing. Twelve homes are currently built and occupied. Eight more houses will complete the project.

### MISC COMMENTS/QUESTIONS

- 1. Provide the Survey of the lots prior to combination for background for the DRB. (Done)
- 2. Provide a Landscape Plan for the proposed structures. Buffers should be planted to meet LMO requirements at a minimum. Provide a planting plan for the buffer along Alex Patterson Road. (Done review for LMO compliance pending) Revised planting plan does not include buffer planting along Alex Patterson and the proposed plant sizes are too small. Overstory trees must be 10' tall, understory trees must be 6' tall and shrubs must be 3' tall. Please review LMO for compliance.
- 3. Provide a Tree Survey. Must be by surveyor. (Done)
- 4. Provide certification from an arborist of mycor and fertilization of the 4 largest oaks left on the site.
- 5. The 36" (per the survey) or the 30" (per the planting plan) live oak is a specimen and as such there should be no development (building or pavement) within 15' of the trunk and only 20% of the area under the canopy can be impervious. Provide a survey of the canopy and shift building 116, 114 and 110 to accommodate the tree. Pavement under the oak changed to pervious. Bollards or fencing should be provide to keep people from parking cars under this tree.