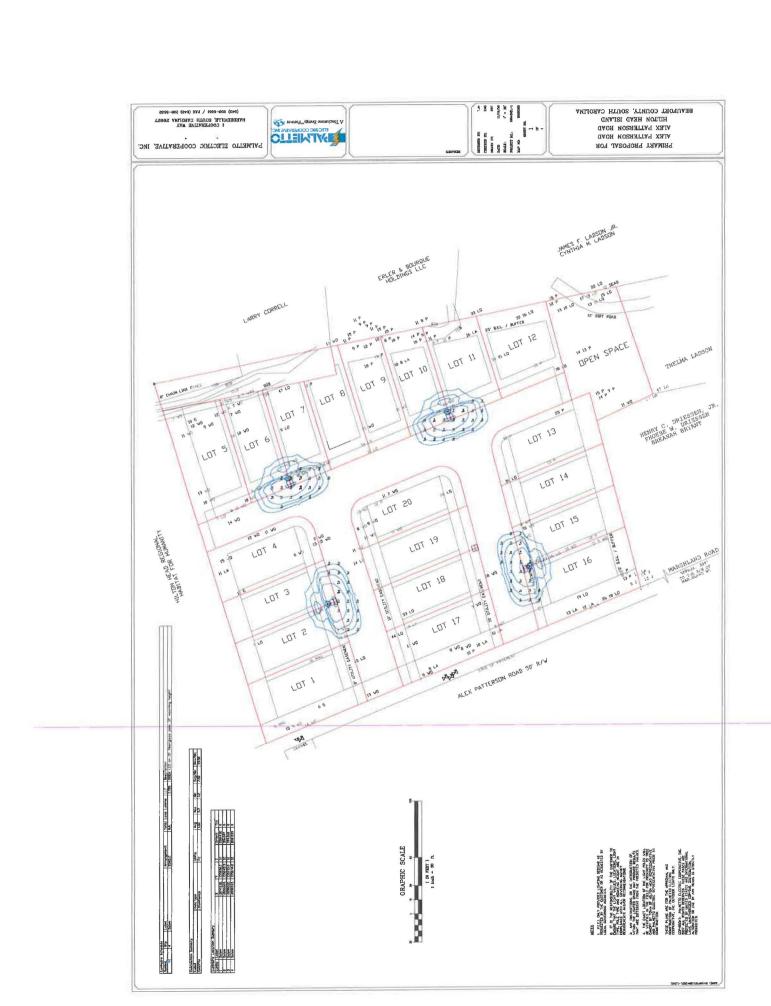

| Applicant/Agent Name: Edward Plyml Company: SCRI-Z8/1 1/1C Mailing Address: 288Hetten Cove / Ave City: H/How State: SC Zip:29928                                                                                   |
|--------------------------------------------------------------------------------------------------------------------------------------------------------------------------------------------------------------------|
| Mailing Address: 28 Stetten Cove / Ave City: H/How State: SC Zip: 29928                                                                                                                                            |
| Telephone: 843-290-8895 Fax: E-mail: Sky Hy 100 mg/1, Cdm                                                                                                                                                          |
| Project Name: Alex Referent Place Project Address: 130 Alex Referent Place                                                                                                                                         |
| Parcel Number [PIN]: R5/0 008 000 008H, 398, 704  Zoning District: RM-4 Overlay District(s):                                                                                                                       |
| Zoning District: RM-4 Overlay District(s):                                                                                                                                                                         |
|                                                                                                                                                                                                                    |
| CORRIDOR REVIEW, MAJOR                                                                                                                                                                                             |
| DESIGN REVIEW BOARD (DRB) SUBMITTAL REQUIREMENTS                                                                                                                                                                   |
|                                                                                                                                                                                                                    |
| Digital Submissions may be accepted via e-mail by calling 843-341-4757.                                                                                                                                            |
| Project Category:                                                                                                                                                                                                  |
| Concept Approval – Proposed Development Alteration/Addition                                                                                                                                                        |
| Final Approval – Proposed Development Sign                                                                                                                                                                         |
| Submittal Requirements for All projects:                                                                                                                                                                           |
|                                                                                                                                                                                                                    |
| Private Architectural Review Board (ARB) Notice of Action (if applicable): When a project is within the jurisdiction of an ARB, the applicant shall submit such ARB's written notice of action per LMO Section 16- |
| 2-103.I.4.b.iii.01. Submitting an application to the ARB to meet this requirement is the responsibility of the                                                                                                     |
| applicant.                                                                                                                                                                                                         |
| Filing Fee: Concept Approval-Proposed Development \$175, Final Approval – Proposed Development \$175,                                                                                                              |
| Alterations/Additions \$100, Signs \$25; cash or check made payable to the Town of Hilton Head Island.                                                                                                             |
|                                                                                                                                                                                                                    |
| Additional Submittal Requirements:  Concept Approval – Proposed Development                                                                                                                                        |
| A survey (1"=30' minimum scale) of property lines, existing topography and the location of trees meeting the                                                                                                       |
| tree protection regulations of Sec. 16-6-104.C.2, and if applicable, location of bordering streets, marshes and                                                                                                    |
| beaches.  A site analysis study to include specimen trees, access, significant topography, wetlands, buffers, setbacks,                                                                                            |
| views, orientation and other site features that may influence design.                                                                                                                                              |
| A draft written narrative describing the design intent of the project, its goals and objectives and how it reflects                                                                                                |
| the site analysis results.  Context photographs of neighboring uses and architectural styles.                                                                                                                      |
| Conceptual site plan (to scale) showing proposed location of new structures, parking areas and landscaping.                                                                                                        |
| Conceptual sketches of primary exterior elevations showing architectural character of the proposed                                                                                                                 |
| development, materials, colors, shadow lines and landscaping.                                                                                                                                                      |

Alex Patterson place would consist of 20 single family homes that will be used strictly for work force housing. Twelve homes are currently built and occupied. Eight more houses will complete the project.