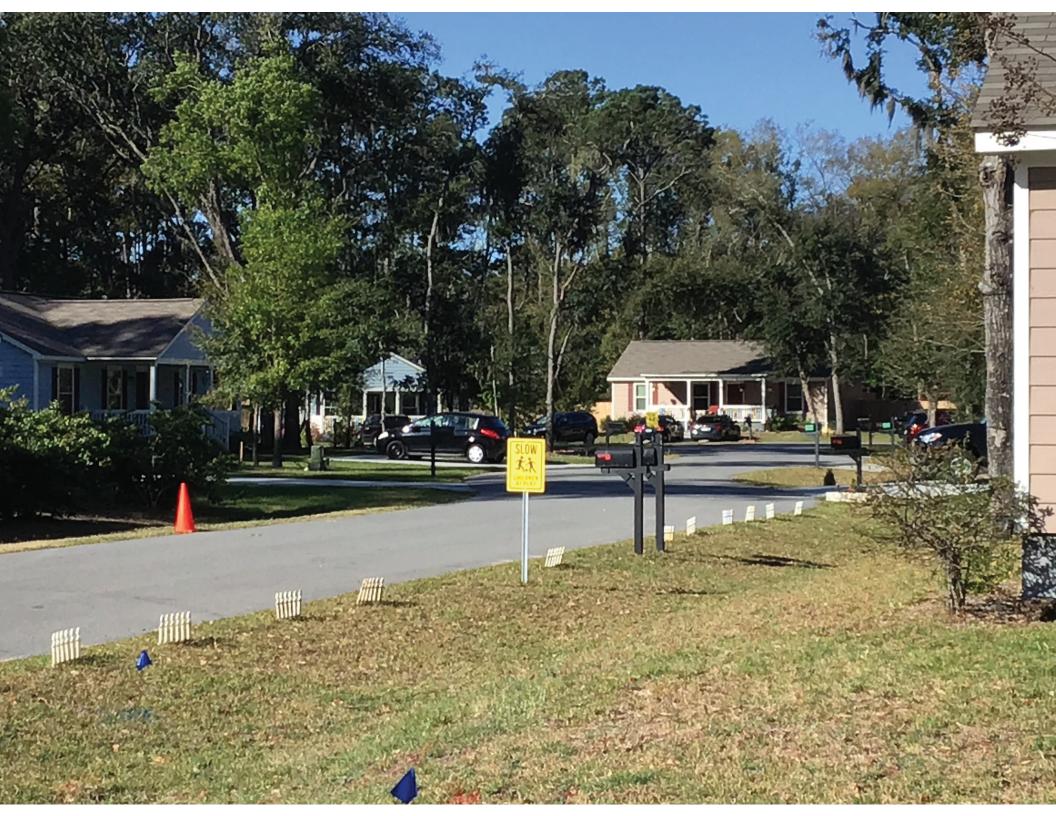

Alex Patterson place would consist of 20 single family homes that will be used strictly for work force housing. Twelve homes are currently built and occupied. Eight more houses will complete the project.