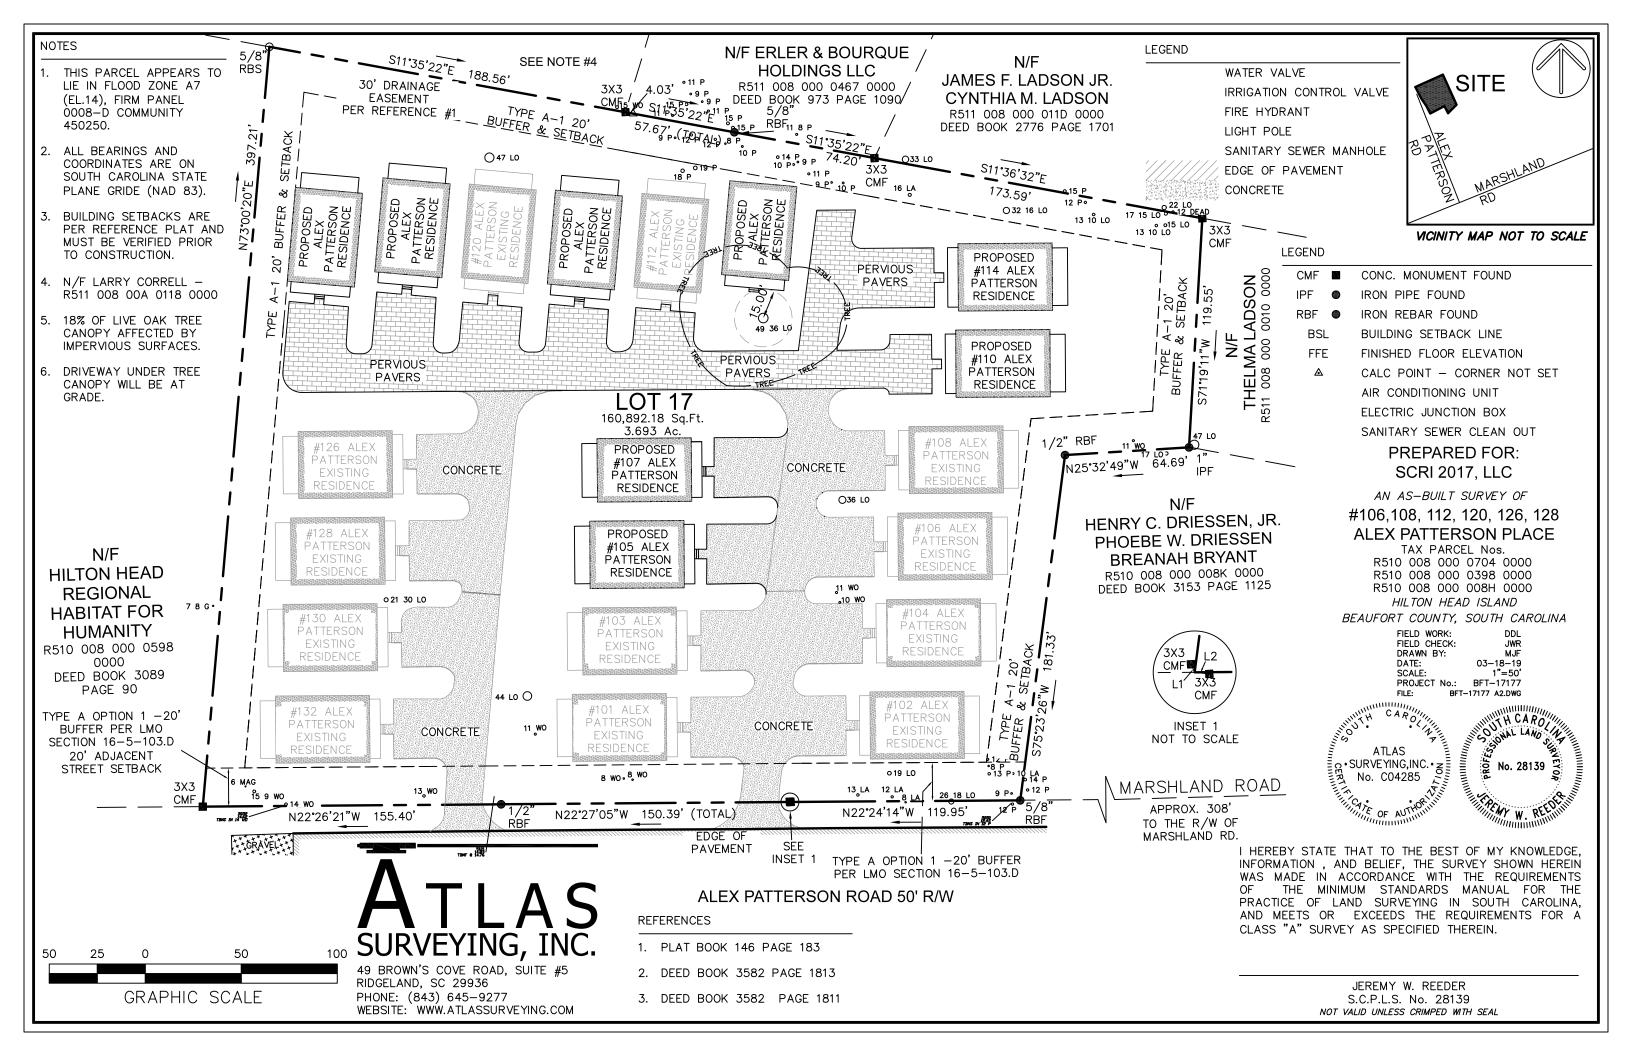

Alex Patterson place would consist of 20 single family homes that will be used strictly for work force housing. Twelve homes are currently built and occupied. Eight more houses will complete the project.

| NATURAL RESOURCE PROTECTION                                               |                 |             |                |                                                                                  |
|---------------------------------------------------------------------------|-----------------|-------------|----------------|----------------------------------------------------------------------------------|
| DESIGN GUIDE/LMO CRITERIA                                                 | Complies<br>Yes | No          | Not Applicable | Comments or Conditions                                                           |
| An effort has been made to preserve existing trees and under story plants |                 | $\boxtimes$ |                | Provide a Tree Survey. Survey must be by surveyor or landscape architect. (Done) |

### MISC COMMENTS/QUESTIONS

- 1. Provide the Survey of the lots prior to combination for background for the DRB. (Done)
- 2. Provide a Landscape Plan for the proposed structures. Buffers should be planted to meet LMO requirements at a minimum. Provide a planting plan for the buffer along Alex Patterson Road. (Done review for LMO compliance pending) Revised planting plan does not include buffer planting along Alex Patterson and the proposed plant sizes are too small. Overstory trees must be 10' tall, understory trees must be 6' tall and shrubs must be 3' tall. Please review LMO for compliance.
- 3. Provide a Tree Survey. Must be by surveyor. (Done)
- 4. Provide certification from an arborist of mycor and fertilization of the 4 largest oaks left on the site.
- 5. The 36" (per the survey) or the 30" (per the planting plan) live oak is a specimen and as such there should be no development (building or pavement) within 15' of the trunk and only 20% of the area under the canopy can be impervious. Provide a survey of the canopy and shift building 116, 114 and 110 to accommodate the tree. Pavement under the oak changed to pervious. Bollards or fencing should be provide to keep people from parking cars under this tree.