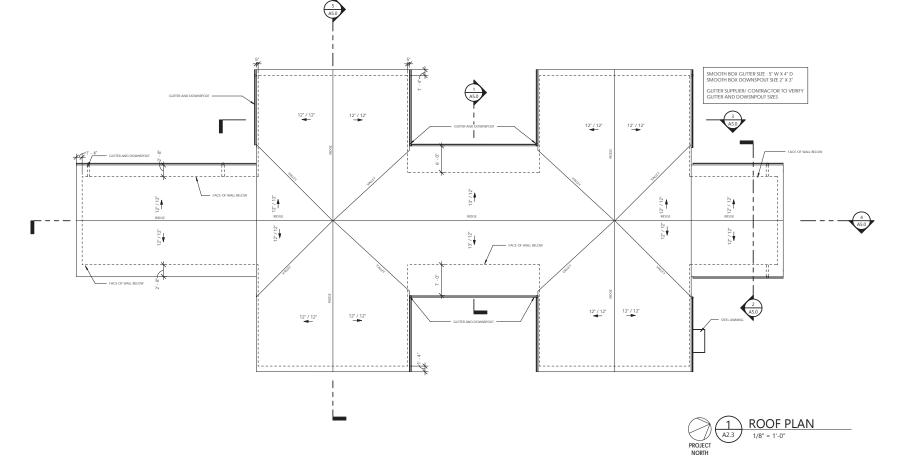

## **Light Distribution**

ROOFING SHINGLES-CHARCOAL TIMBERLINE

STOREFRONT KYNAR- BLACK ANODIZED PLUS COATING CARCOAL- PPG

GUTTER ALUMINUM BOX STYLE - CHARGOAL

| 1 | 112/201 | 005 CONTINUE COLOMBITS | 1 | 112/201 | 005 CONTINUE COLOMBITS | 17-092

HHPCA 10.12.2018 DETAIL SECTIONS

A5.2

**Tree Planting** 