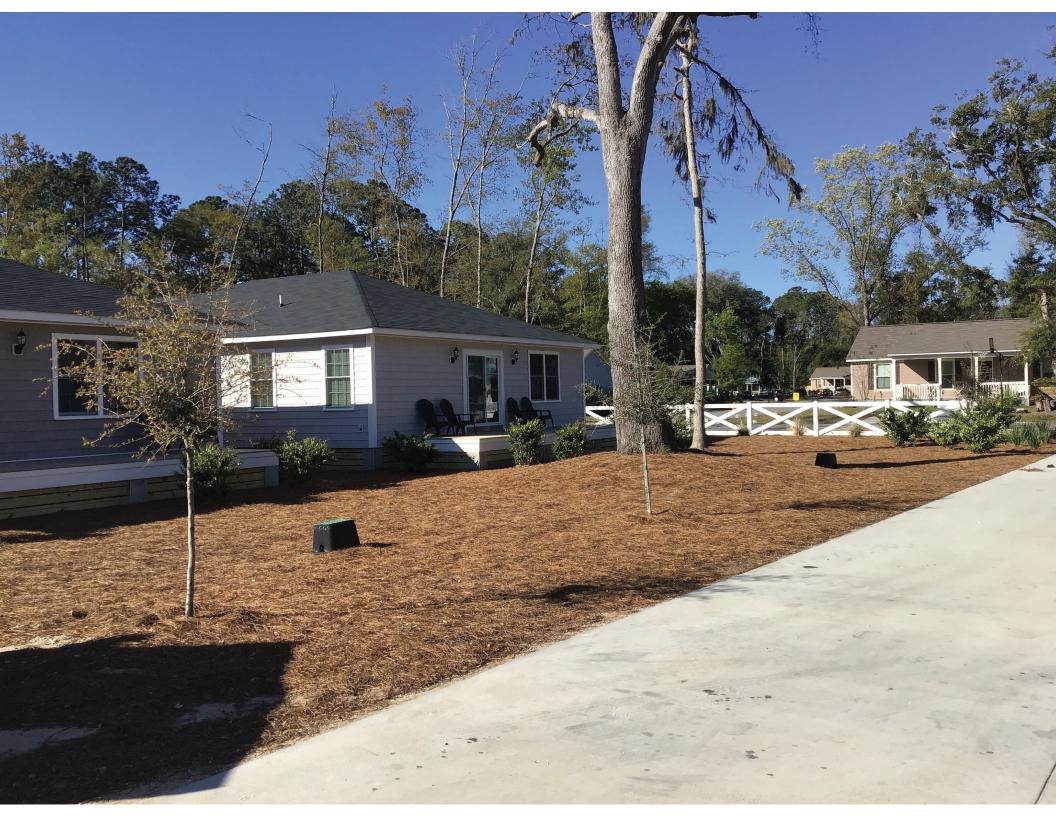

Alex Patterson place would consist of 20 single family homes that will be used strictly for work force housing. Twelve homes are currently built and occupied. Eight more houses will complete the project.

### MISC COMMENTS/QUESTIONS

- 1. Provide the Survey of the lots prior to combination for background for the DRB. (Done)
- 2. Provide a Landscape Plan for the proposed structures. Buffers should be planted to meet LMO requirements at a minimum. Provide a planting plan for the buffer along Alex Patterson Road. (Done review for LMO compliance pending) Revised planting plan does not include buffer planting along Alex Patterson and the proposed plant sizes are too small. Overstory trees must be 10' tall, understory trees must be 6' tall and shrubs must be 3' tall. Please review LMO for compliance.
- 3. Provide a Tree Survey. Must be by surveyor. (Done)
- 4. Provide certification from an arborist of mycor and fertilization of the 4 largest oaks left on the site.
- 5. The 36" (per the survey) or the 30" (per the planting plan) live oak is a specimen and as such there should be no development (building or pavement) within 15' of the trunk and only 20% of the area under the canopy can be impervious. Provide a survey of the canopy and shift building 116, 114 and 110 to accommodate the tree. Pavement under the oak changed to pervious. Bollards or fencing should be provide to keep people from parking cars under this tree.