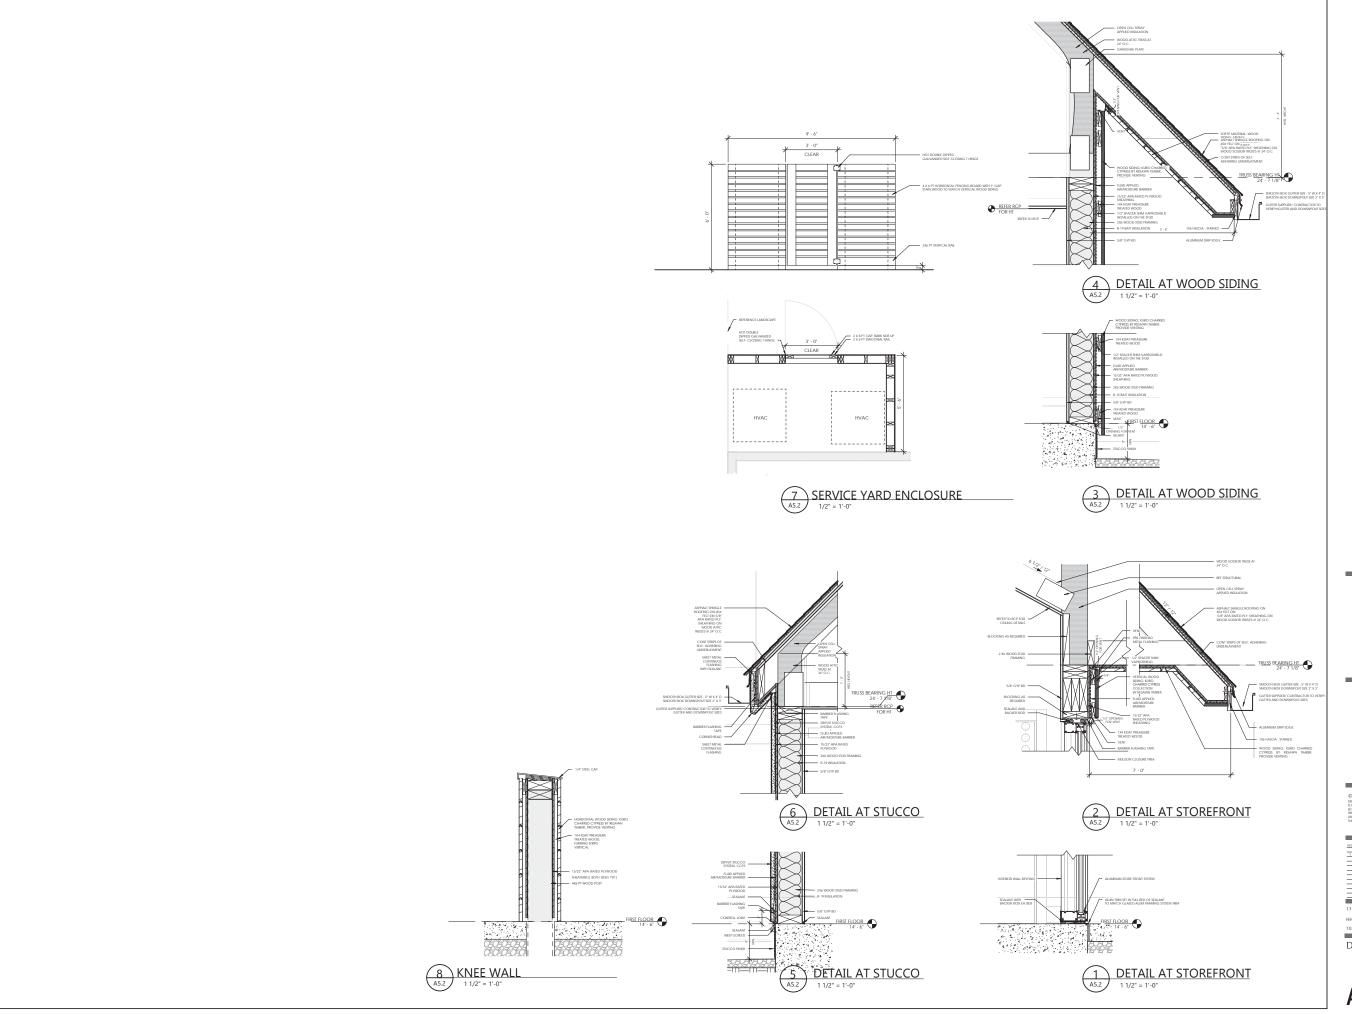

The site plan concept is to provide interconnectivity to the existing church parking lot, as well as future parking within the front utility easements.

The building is 6250 SQ FT one Story Building. The church will move all administrative operations from the existing church into this new facility. The building will consist of private and open office spaces, a conference room, small meeting room, community room, staff pantry, storage and outdoor areas. The exterior building materials are a combination of charred wood and stucco that will match the exterior of the church building.

#### SITE DESIGN

Landscape materials were selected to incorporate the existing campus plan design. The brick and tabby will match the existing building entrance. For mobility concerns, the tabby was reduced to the area immediately in front of the door. Rock salt finish was used as an alternative to be more accessible.

Additionally, structural components are intended to have cleaner lines and a more contemporary feel to reflect the character of the proposed Ministry Building. All fenced areas include gates that swing outward for easy exit from the building as needed.

A river rock roof splash bed was added at the entry to capture excess roof run on in heavy rainfall. This is a similar treatment to the rock area on the main building where roof runoff occurs. The edge will be formalized using steel edging.

The impervious coverage is still well within the limits allowed by the LMO. A maximum of 60% impervious surface is permitted on this property. The proposed impervious surface is approximately 47.7%

#### LANDSCAPE LIGHTING

The parking lot contains existing box lights which illuminate the front entrance to the proposed building. The exterior courtyard to be used by the community utilized up lights on the palms to enhance the entrance approach and provide improved visibility after dark. The reflection garden does not include exterior landscape lighting as this is a semi-private space that is unlikely to be used in the evening.