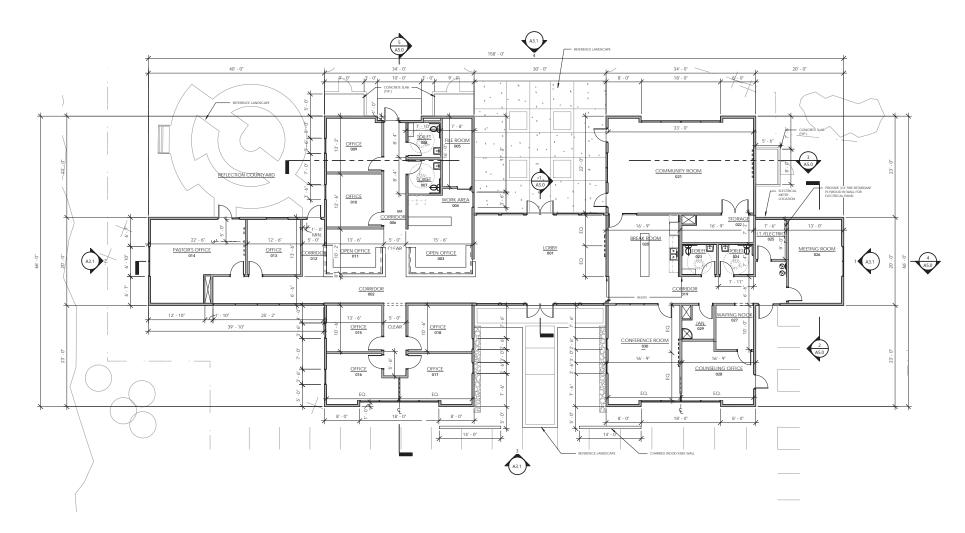

#### **Project Description:**

The project is a new administration building for Hilton Head Presbyterian Church on Hilton Head Island, SC, located at 233 William Hilton Parkway. The project site is located on the existing Hilton Head Presbyterian Church campus adjacent to existing parking.

The site plan concept is to provide interconnectivity to the existing church parking lot, as well as future parking within the front utility easements.

The building is 6250 SQ FT one Story Building. The church will move all administrative operations from the existing church into this new facility. The building will consist of private and open office spaces, a conference room, small meeting room, community room, staff pantry, storage and outdoor areas. The exterior building materials are a combination of charred wood and stucco that will match the exterior of the church building.

GRADING AND STORM DRAINAGE PLAN

C3.0

PROJECT NORTH

HHPCA 10.12.2018 FLOOR PLAN

A2.1

1 FIRST FLOOR PLAN
1/8" = 1'-0"

A2.3

WWW.COURTATKINS.COM