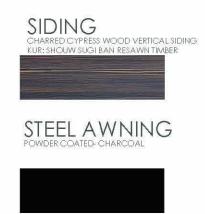

The site plan concept is to provide interconnectivity to the existing church parking lot, as well as future parking within the front utility easements.

The building is 6250 SQ FT one Story Building. The church will move all administrative operations from the existing church into this new facility. The building will consist of private and open office spaces, a conference room, small meeting room, community room, staff pantry, storage and outdoor areas. The exterior building materials are a combination of charred wood and stucco that will match the exterior of the church building.

## **Light Distribution**

ROOFING SHINGLES-CHARCOAL TIMBERLINE

STOREFRONT KYNAR- BLACK ANODIZED PLUS COATING CARCOAL- PPG

GUTTER ALUMINUM BOX STYLE - CHARGOAL

# HH PRESBYTERIAN MINISTRY BUILDING

233 WILLIAM HILTON PKWY HILTON HEAD ISLAND, SC 29926 PROPOSED EXTERIOR MATERIALS & COLORS 05/28/19

GROUP www.courtatkins.com

HILTON HEAD PRESBYTERIAN MINISTRY BUILDING
233 William Hilton Pkwy
Hilton Head Island, SC 29926