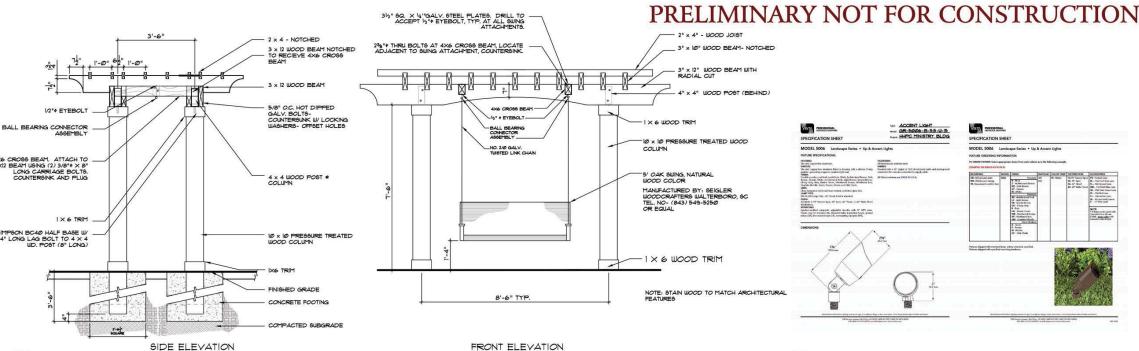

#### 6. New Business

- a. Alteration/Addition
  - i. Heffner Pergola, DRB-001107-2019

Mr. Darnell introduced the project and described its location. Mr. Darnell presented the project as provided in the Board's agenda package. Staff recommends approval with the following condition:

1. The pergola shall be painted to match the existing color of the building trim.

Chairman Strecker asked if the applicant would like to add to Staff's narrative. The applicant was not in attendance.

Chairman Strecker asked the Board for comments. The Board discussed the color of the existing building elements, the current color of the elements that comprise the pergola, and the color that the pergola elements should be. The Board agreed the roof color shall remain the existing color; the entire underside of the pergola shall be painted to match the body color of

the existing building; and the underside includes everything from the fascia and to the ends of the rafter tails. The Board noted that any gutters added as recommended by Mr. Stephen E. Mitchell, P.E. in his letter dated April 4, 2018, shall be painted to match the body color of the existing building.

Vice Chairman Gentemann made a motion to approve DRB-001107-2019 with the following conditions:

- 1. The entire underside shall be painted to match the body color of the existing building.
- 2. Any gutters and downspouts that are added per the narrative shall be painted to match the body color of the existing building.
- 3. The roof shall remain the existing brown color.