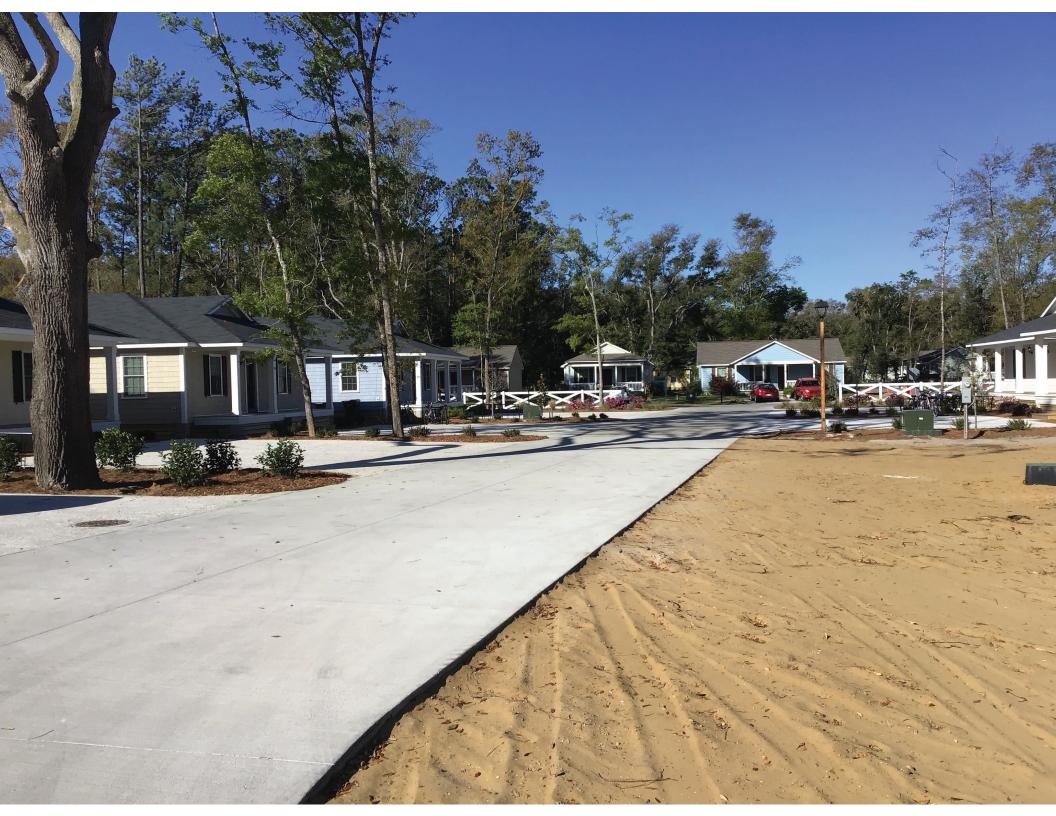

Alex Patterson place would consist of 20 single family homes that will be used strictly for work force housing. Twelve homes are currently built and occupied. Eight more houses will complete the project.