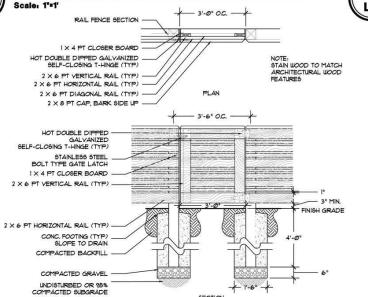

Additionally, structural components are intended to have cleaner lines and a more contemporary feel to reflect the character of the proposed Ministry Building. All fenced areas include gates that swing outward for easy exit from the building as needed.

14. ALL FASTENERS SHALL BE HOT DIPPED GALVANIZED. ANGLE IRON AND CONNECTION BRACKET FABRICATION SHALL BE CUT SMOOTH, PRIMED WITH RUST RETARDANT PAINT WITH (COLOR HERE) FINISH COAT -TOUCH UP AS REQUIRED AFTER INSTALLATION - ATTACH AS SHOWN.