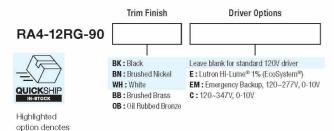

#### QuickShip In-Stock

In-Stock products ship within two business days of an order being released.\*

| SPECIFICATION     |                            |  |  |
|-------------------|----------------------------|--|--|
| Application       | Ceiling Recess Mount       |  |  |
| Approved Location | Wet / Insulated Ceilings   |  |  |
| Beam Angle        | 38°                        |  |  |
| CCT (color        | 2700 K / 3000 K / 3500 K / |  |  |
| selectable)       | 4000 K / 5000 K            |  |  |
| Certification     | cETLus                     |  |  |
| Class II          | Yes                        |  |  |
| Colour            | BB/BK/BN/OB/WH             |  |  |
| CRI               | 90                         |  |  |
| Dimming           | Yes                        |  |  |
| Diameter Test     | Forward/reverse-phase      |  |  |
| Dimming Tech      | TRIAC/ELV                  |  |  |
| Energy Star       | Yes                        |  |  |
| Hole Cut          | Ø 41/4" (108mm)            |  |  |
| Input             | 100-135V AC, 60Hz          |  |  |
| Lumens            | Up to 850                  |  |  |
| Lumens per Watt   | Up to 71                   |  |  |
| Power Factor      | 0.9                        |  |  |
| Projected Life    | 70% @ 50,000 hrs           |  |  |
| Warranty          | Lifetime                   |  |  |
| Wattage           | 12W                        |  |  |

#### **Ordering Guide**

<sup>\*</sup> QuickShip lead time may vary for orders greater than 100 pieces. No additional shipment rates apply. Subject to availability.

Liteline Corporation Copyright © 2019 All rights reserved.