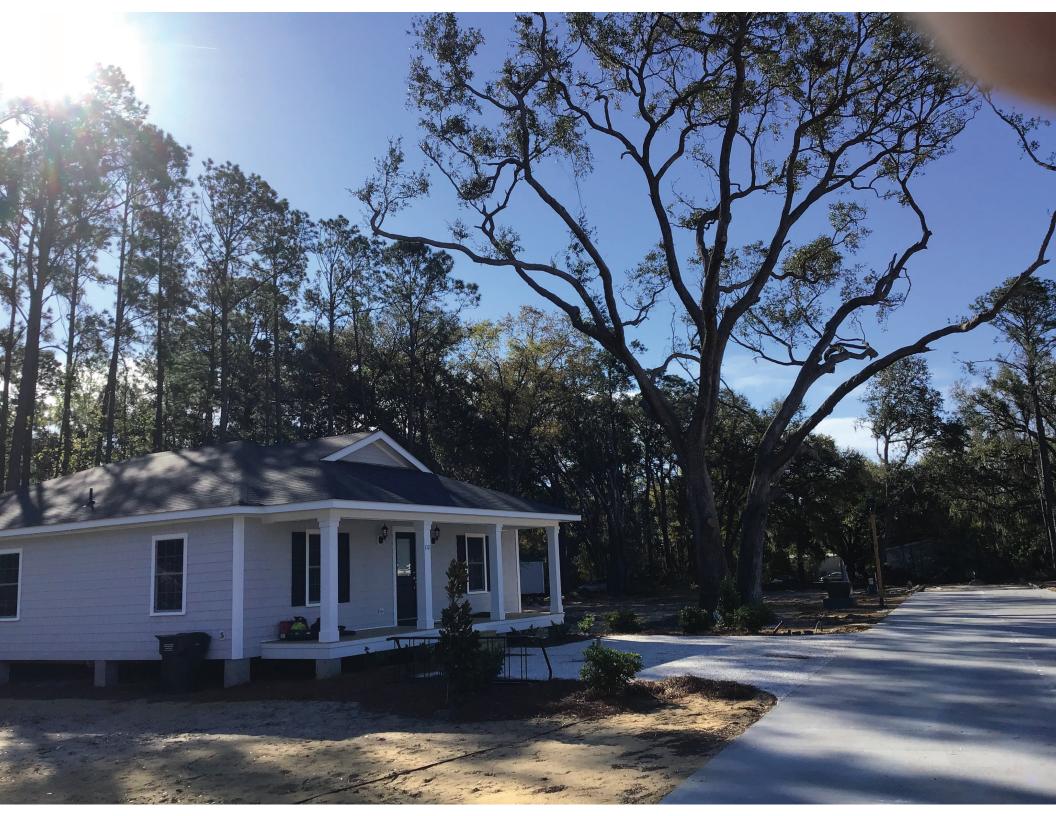

Alex Patterson place would consist of 20 single family homes that will be used strictly for work force housing. Twelve homes are currently built and occupied. Eight more houses will complete the project.

### MISC COMMENTS/QUESTIONS

- 1. Provide the Survey of the lots prior to combination for background for the DRB. (Done)
- 2. Provide a Landscape Plan for the proposed structures. Buffers should be planted to meet LMO requirements at a minimum. Provide a planting plan for the buffer along Alex Patterson Road. (Done review for LMO compliance pending) Revised planting plan does not include buffer planting along Alex Patterson and the proposed plant sizes are too small. Overstory trees must be 10' tall, understory trees must be 6' tall and shrubs must be 3' tall. Please review LMO for compliance.
- 3. Provide a Tree Survey. Must be by surveyor. (Done)
- 4. Provide certification from an arborist of mycor and fertilization of the 4 largest oaks left on the site.
- 5. The 36" (per the survey) or the 30" (per the planting plan) live oak is a specimen and as such there should be no development (building or pavement) within 15' of the trunk and only 20% of the area under the canopy can be impervious. Provide a survey of the canopy and shift building 116, 114 and 110 to accommodate the tree. Pavement under the oak changed to pervious. Bollards or fencing should be provide to keep people from parking cars under this tree.