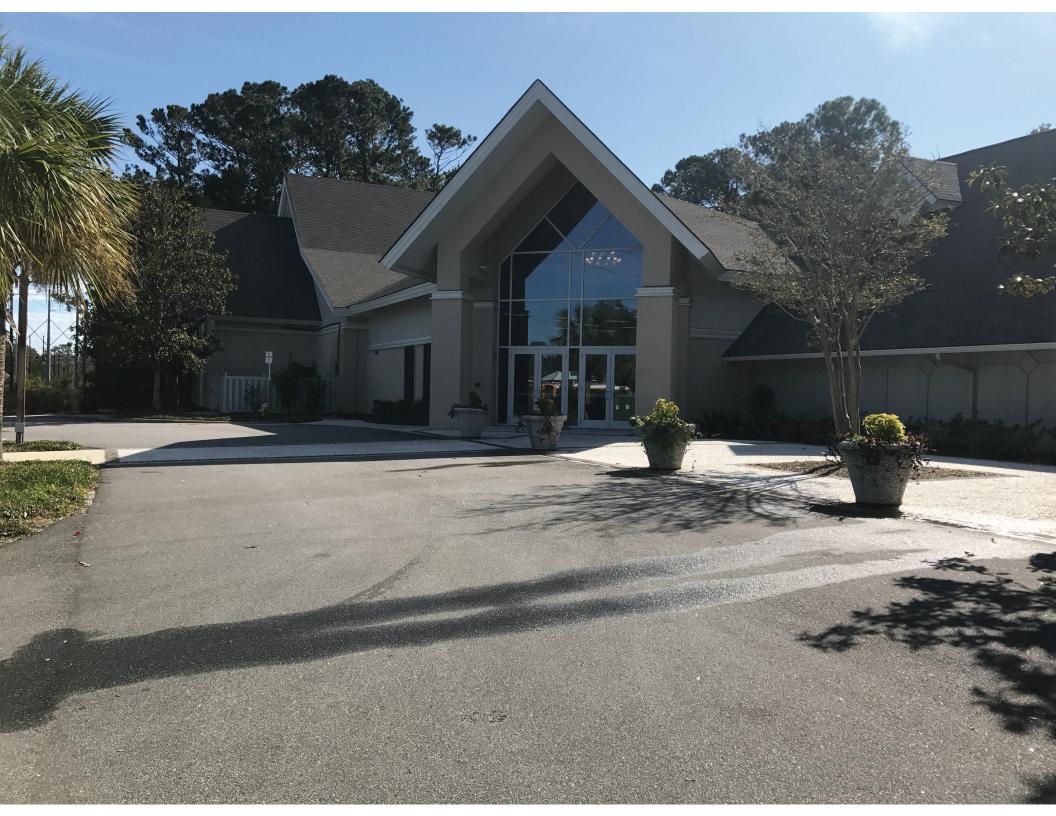

#### **Project Description:**

The project is a new administration building for Hilton Head Presbyterian Church on Hilton Head Island, SC, located at 233 William Hilton Parkway. The project site is located on the existing Hilton Head Presbyterian Church campus adjacent to existing parking.

The site plan concept is to provide interconnectivity to the existing church parking lot, as well as future parking within the front utility easements.

The building is 6250 SQ FT one Story Building. The church will move all administrative operations from the existing church into this new facility. The building will consist of private and open office spaces, a conference room, small meeting room, community room, staff pantry, storage and outdoor areas. The exterior building materials are a combination of charred wood and stucco that will match the exterior of the church building.

Additionally, structural components are intended to have cleaner lines and a more contemporary feel to reflect the character of the proposed Ministry Building. All fenced areas include gates that swing outward for easy exit from the building as needed.