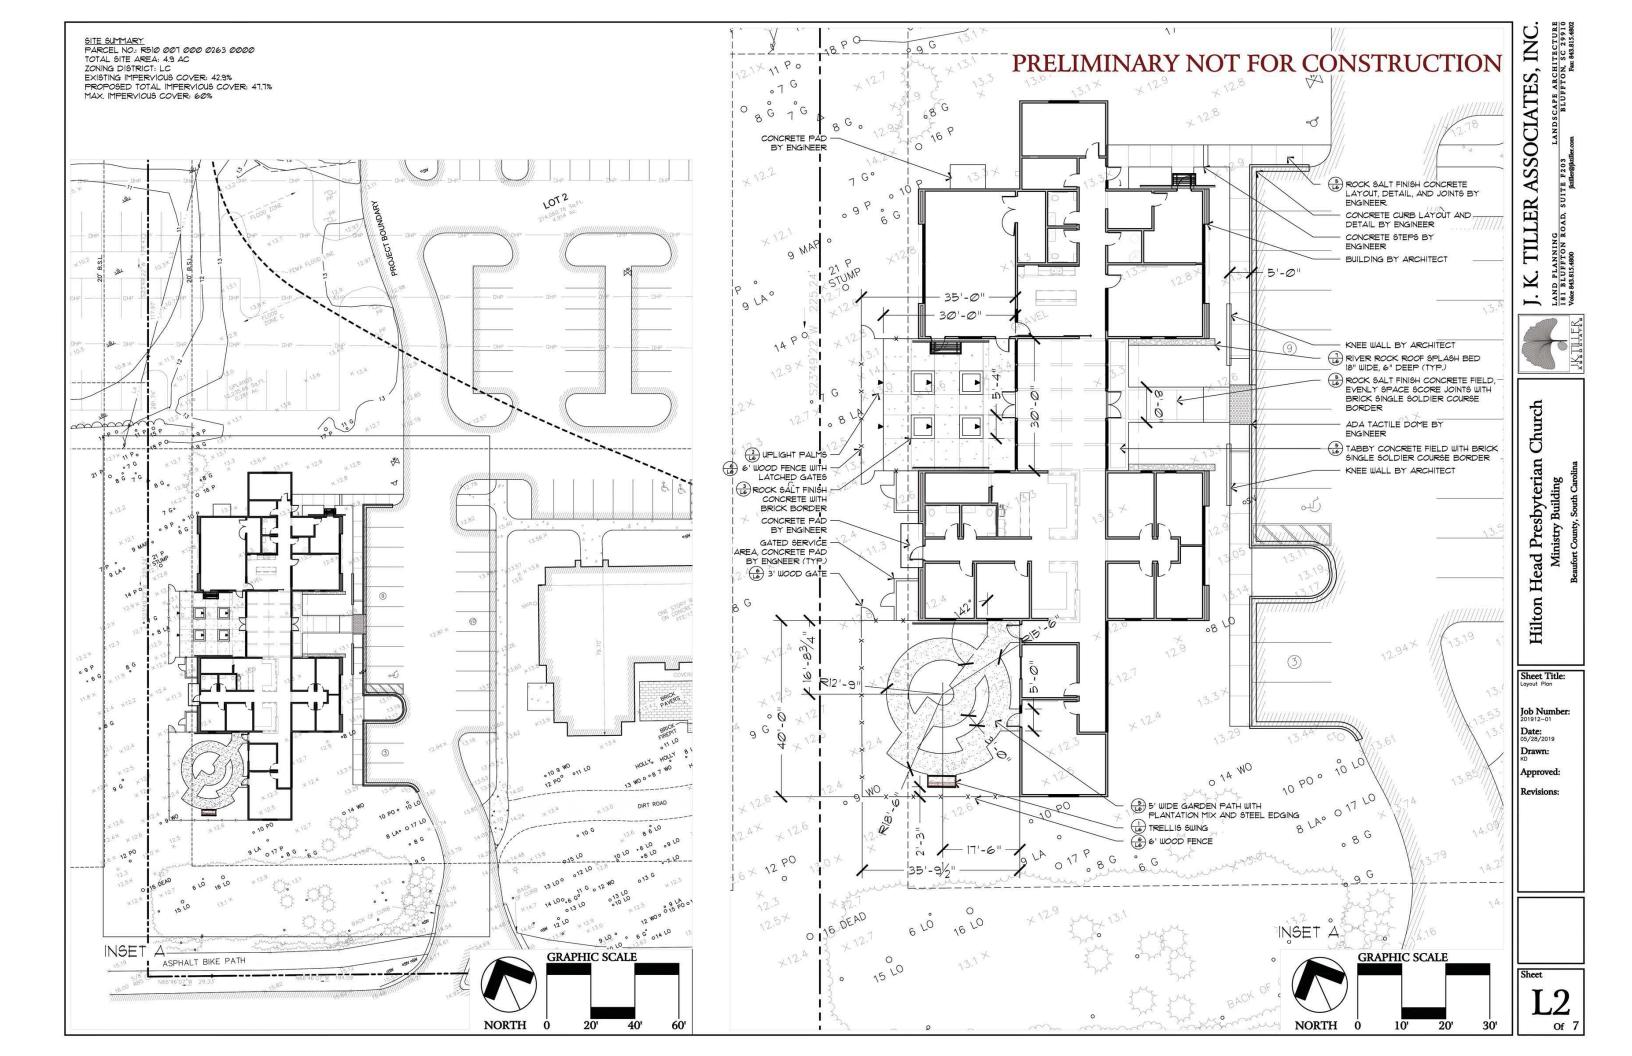

#### **TREES**

There are no specimen trees within the limit of work. The existing site is currently a gravel parking area. The envelope of the new building and site improvements lies primarily in the existing gravel lot. Trees nearest the new building pose a risk to the proposed architecture and would be most affected by the re-grading.

#### **BUFFER**

The only required buffer is along Highway 278. The existing buffer is heavy, a variety of evergreen oaks, sweet gums, wax myrtle, containing native palms, ferns, and deciduous vines. The existing buffer more than sufficiently meets the requirements for overstory trees. Evergreen understory trees and shrubs will need to be planted to meet TOHH requirements.

### **PLANTING DESIGN**

Plant selection was based on the plant material currently thriving around the campus including live oak, sabal palms, dahoon holly, azalea, crape myrtle, oleander, tea olive, saw palmetto, viburnum, ilex glabra, muhly, and juniper. Sod was incorporated to tie into the existing sod on site adjacent to the limit of work. Evergreen native/naturalized plants such as salvia and plumbago were incorporated to provide a pop of color.