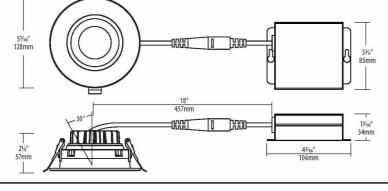

#### QuickShip In-Stock

In-Stock products ship within two business days of an order being released.\*

| SPECIFICATION     |                            |  |  |
|-------------------|----------------------------|--|--|
| Application       | Ceiling Recess Mount       |  |  |
| Approved Location | Wet / Insulated Ceilings   |  |  |
| Beam Angle        | 38°                        |  |  |
| CCT (color        | 2700 K / 3000 K / 3500 K / |  |  |
| selectable)       | 4000 K / 5000 K            |  |  |
| Certification     | cETLus                     |  |  |
| Class II          | Yes                        |  |  |
| Colour            | BB/BK/BN/OB/WH             |  |  |
| CRI               | 90                         |  |  |
| Dimming           | Yes                        |  |  |
| Diameter Test     | Forward/reverse-phase      |  |  |
| Dimming Tech      | TRIAC/ELV                  |  |  |
| Energy Star       | Yes                        |  |  |
| Hole Cut          | Ø 41/4" (108mm)            |  |  |
| Input             | 100-135V AC, 60Hz          |  |  |
| Lumens            | Up to 850                  |  |  |
| Lumens per Watt   | Up to 71                   |  |  |
| Power Factor      | 0.9                        |  |  |
| Projected Life    | 70% @ 50,000 hrs           |  |  |
| Warranty          | Lifetime                   |  |  |
| Wattage           | 12W                        |  |  |

#### Description

The RA4-12RG-90 is a 12 watt 4" round regressed gimbal recessed light fixture for retrofit application. It is a high-performance, easy to install downlight solution that offers good light output, energy-efficiency and streamlined design. Suitable for wet locations