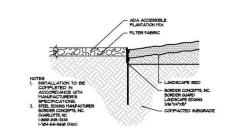

ROCK SALT

CONCRETE

ROCK SALT F Ö 0. 000 SECTION PLAN

BRICK BORDER

**Wood Fence Screen** 

(MATCH EXISTING)

TABBY CONCRETE

FINISH ALL SIDES AND CAULK ALL JOINTS WITH APPROPRIATE EXTERIOR CAULK PRIOR TO FINISHING.