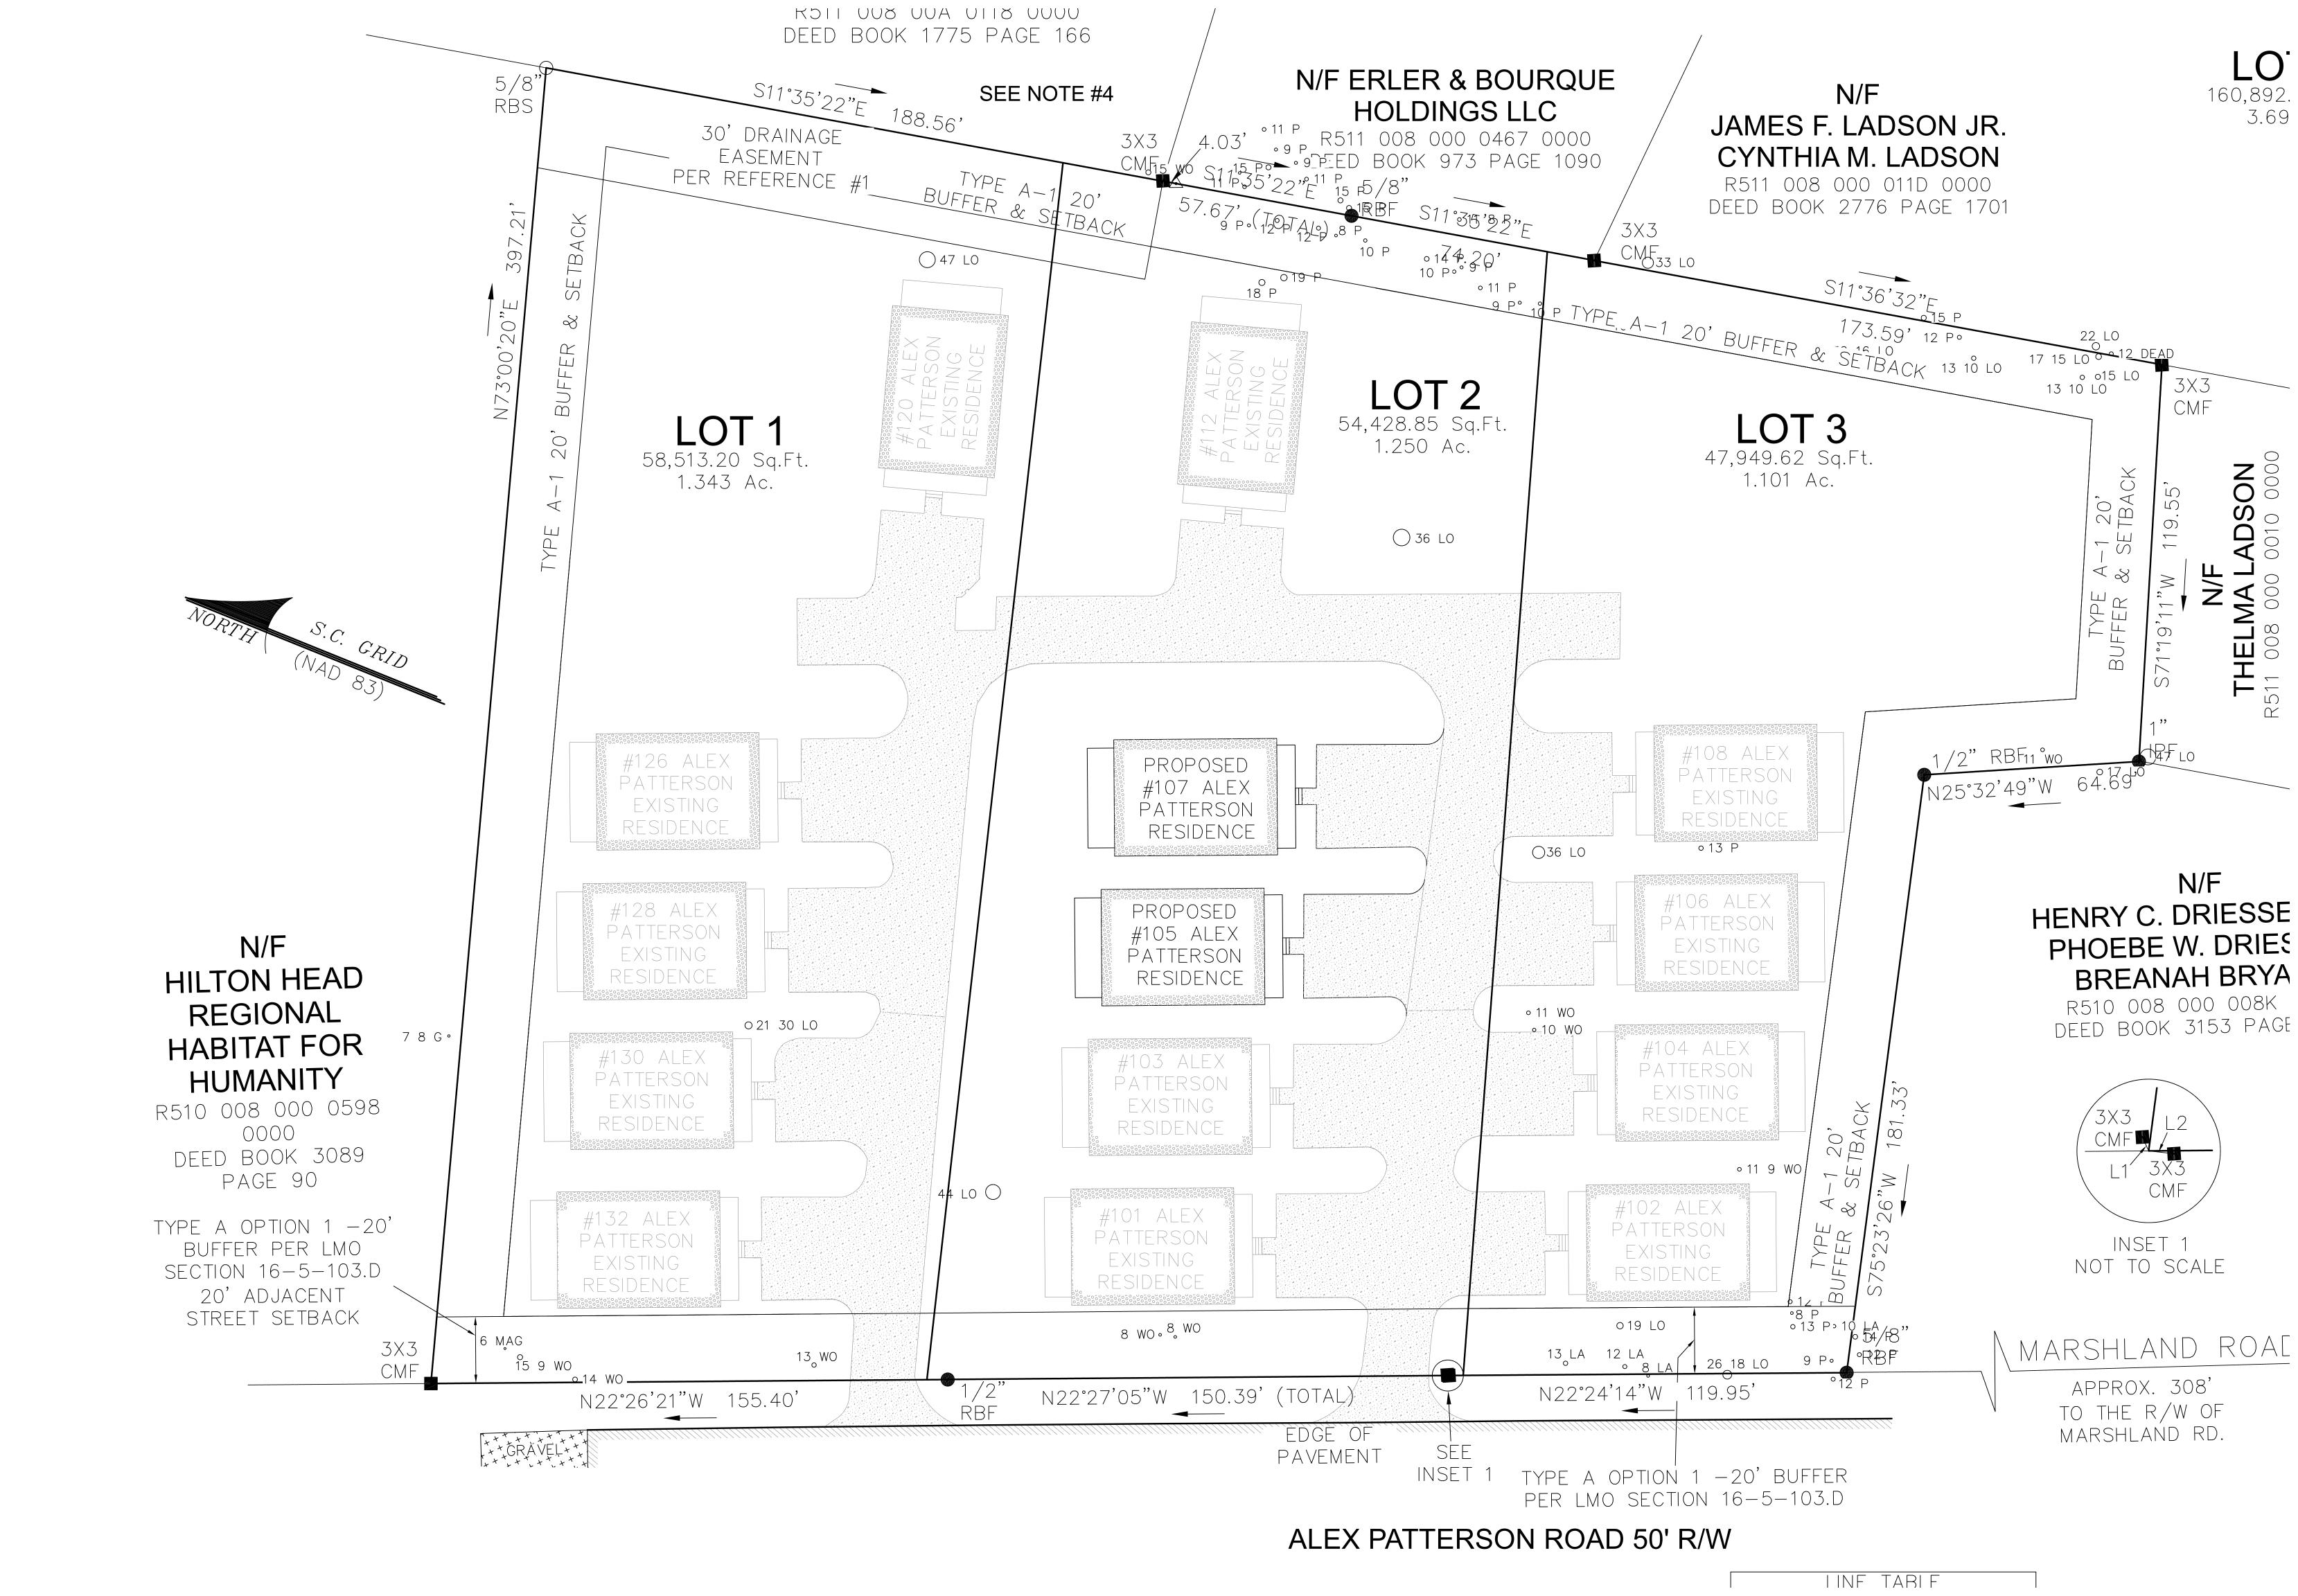

Alex Patterson place would consist of 20 single family homes that will be used strictly for work force housing. Twelve homes are currently built and occupied. Eight more houses will complete the project.

### MISC COMMENTS/QUESTIONS

- 1. Provide the Survey of the lots prior to combination for background for the DRB. (Done)
- 2. Provide a Landscape Plan for the proposed structures. Buffers should be planted to meet LMO requirements at a minimum. Provide a planting plan for the buffer along Alex Patterson Road. (Done review for LMO compliance pending) Revised planting plan does not include buffer planting along Alex Patterson and the proposed plant sizes are too small. Overstory trees must be 10' tall, understory trees must be 6' tall and shrubs must be 3' tall. Please review LMO for compliance.
- 3. Provide a Tree Survey. Must be by surveyor. (Done)
- 4. Provide certification from an arborist of mycor and fertilization of the 4 largest oaks left on the site.
- 5. The 36" (per the survey) or the 30" (per the planting plan) live oak is a specimen and as such there should be no development (building or pavement) within 15' of the trunk and only 20% of the area under the canopy can be impervious. Provide a survey of the canopy and shift building 116, 114 and 110 to accommodate the tree. Pavement under the oak changed to pervious. Bollards or fencing should be provide to keep people from parking cars under this tree.