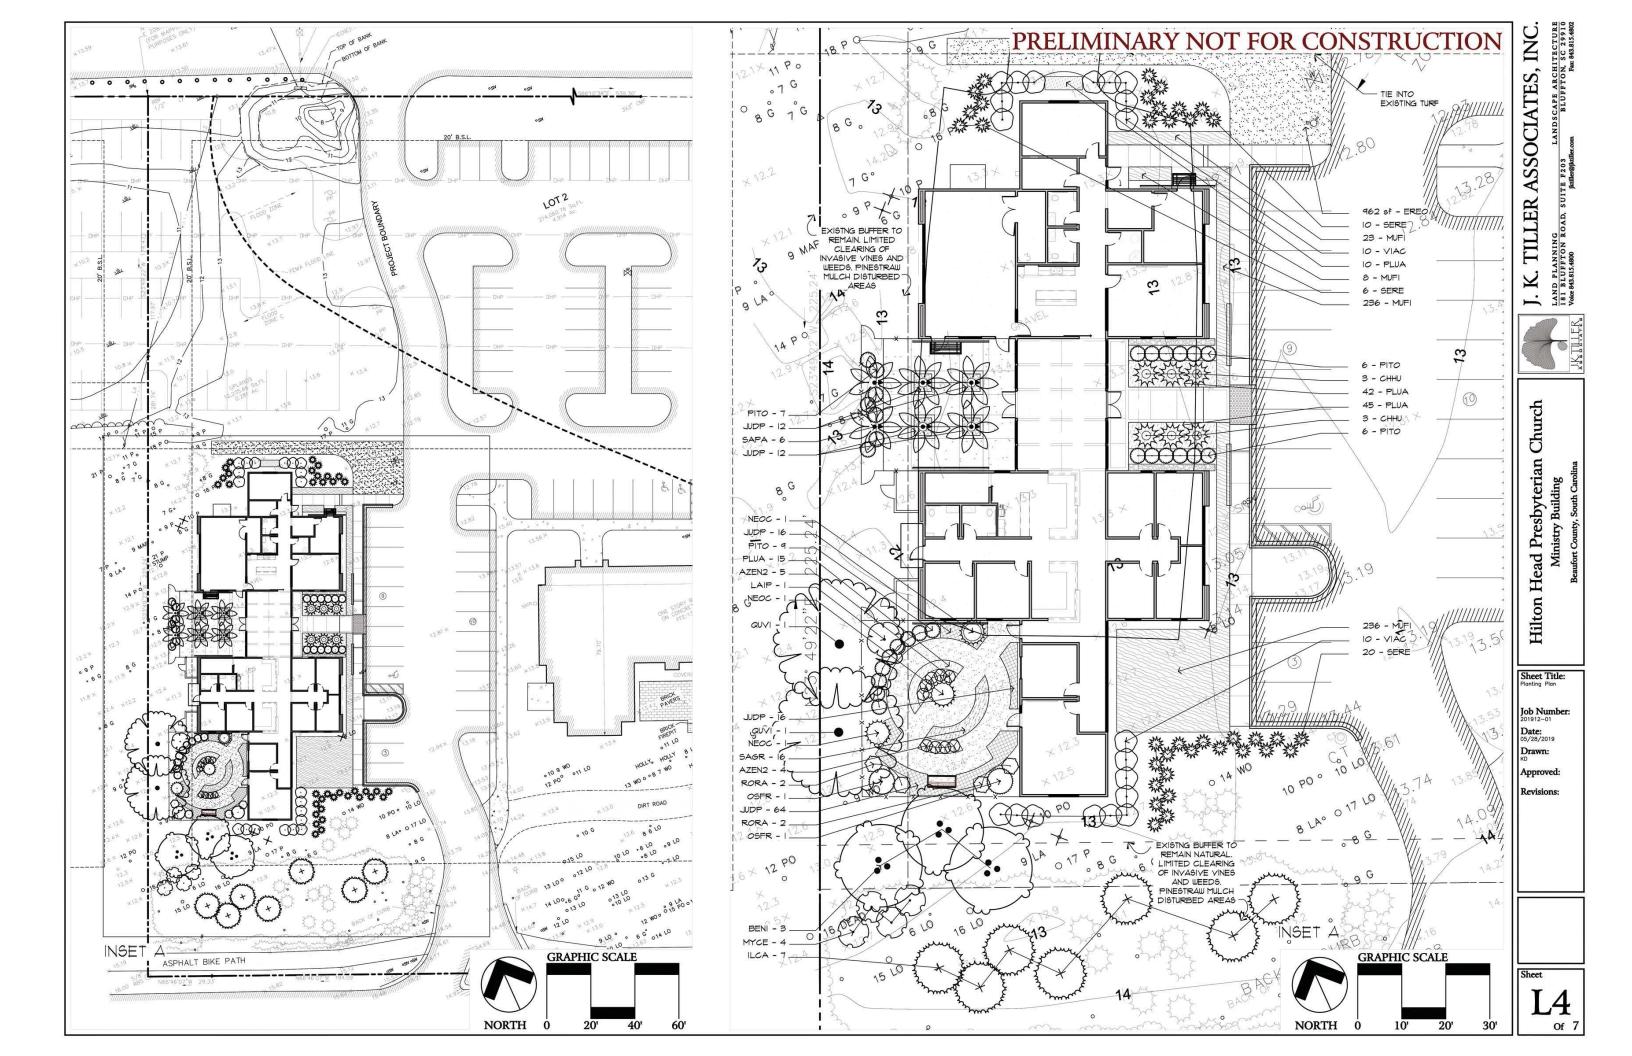

#### Landscape

The intent of the landscape design was to tie to the campus using the existing hardscape and landscape materials. However, this is a stand-alone building which provided for some unique opportunities to embellish on the existing palate of materials.

#### SITE DESIGN

Landscape materials were selected to incorporate the existing campus plan design. The brick and tabby will match the existing building entrance. For mobility concerns, the tabby was reduced to the area immediately in front of the door. Rock salt finish was used as an alternative to be more accessible.

Additionally, structural components are intended to have cleaner lines and a more contemporary feel to reflect the character of the proposed Ministry Building. All fenced areas include gates that swing outward for easy exit from the building as needed.

A river rock roof splash bed was added at the entry to capture excess roof run on in heavy rainfall. This is a similar treatment to the rock area on the main building where roof runoff occurs. The edge will be formalized using steel edging.

#### **TREES**

There are no specimen trees within the limit of work. The existing site is currently a gravel parking area. The envelope of the new building and site improvements lies primarily in the existing gravel lot. Trees nearest the new building pose a risk to the proposed architecture and would be most affected by the re-grading.

#### **BUFFER**

The only required buffer is along Highway 278. The existing buffer is heavy, a variety of evergreen oaks, sweet gums, wax myrtle, containing native palms, ferns, and deciduous vines. The existing buffer more than sufficiently meets the requirements for overstory trees. Evergreen understory trees and shrubs will need to be planted to meet TOHH requirements.

### **PLANTING DESIGN**

Plant selection was based on the plant material currently thriving around the campus including live oak, sabal palms, dahoon holly, azalea, crape myrtle, oleander, tea olive, saw palmetto, viburnum, ilex glabra, muhly, and juniper. Sod was incorporated to tie into the existing sod on site adjacent to the limit of work. Evergreen native/naturalized plants such as salvia and plumbago were incorporated to provide a pop of color.

#### LANDSCAPE LIGHTING

The parking lot contains existing box lights which illuminate the front entrance to the proposed building. The exterior courtyard to be used by the community utilized up lights on the palms to enhance the entrance approach and provide improved visibility after dark. The reflection garden does not include exterior landscape lighting as this is a semi-private space that is unlikely to be used in the evening.

PRELIMINARY NOT FOR CONSTRUCTION

PLANT SCHEDULE BOTANICAL NAME / COMMON NAME Betula nigra / River Birch Multi-Trunk SPREAD 4'-6' QUVI Quercus virginiana / Southern Live Oak 10'-12' 4'-6' Cont. B#B EVERGREEN TREES BOTANICAL NAME / COMMON NAME SPREAD 3'-4' QTY BOTANICAL NAME / COMMON NAME Azalea Encore TM / Autumn Twist Encore Azalea Lagerstroemia indica 'PIILAG-IV' PP26,925 / Mindnight Magic Crape Myrtle MYCE 3' min. Myrica cerifera / Wax Myrtle 7 Gal. 36"-42" NEOC Nerium oleander 'Calypso' / Calypso Oleander 15 Gal 36"-42" Osmanthus fragrans 'Fudingzhu' / Fragrant Tea Olive Multi-trunk OSFR Pittosporum tobira 'Variegata' / Variegated Mock Orange RORA Rosa x 'Radtko' / Double Knock Out Rose 3 Gal SERE Serence repens / Saw Palmetto 3 Gal 15"-18" 7 Gal 3'-4' GROUND COVERS MUFI SPACING 24" o.c. 102 10"-12" 10"-12" 20" 0.6. Plumbago auriculata / Blue Plumbago I Gal. EVERGREEN GROUND COVER BOTANICAL NAME / COMMON NAME Juniperus davurica "Parsonii" / Parson's Juniper SPACING 18" o.c. PERENNIAL GROUND COVER BOTANICAL NAME / COMMON NAME Salvia greggii / Autumn Sage BOTANICAL NAME / COMMON NAME SPACING HEIGHT