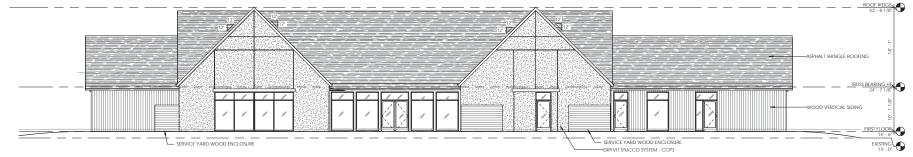

EXTERIOR ELEVATIONS

A3.1

EXTERIOR FINISH SCHEDULE CHARCOAL, PPG

1 <u>ELEVATION (EAST)</u>
1/8" = 1'-0"

POST OFFICE BOX 3978 BLUFFTON, SC 29910 PH: 843.815.2557 FX: 843.815.2547

WWW.COURTATKINS.COM

HILTON HEAD PRESBYTERIAN MINISTRY BUILDING