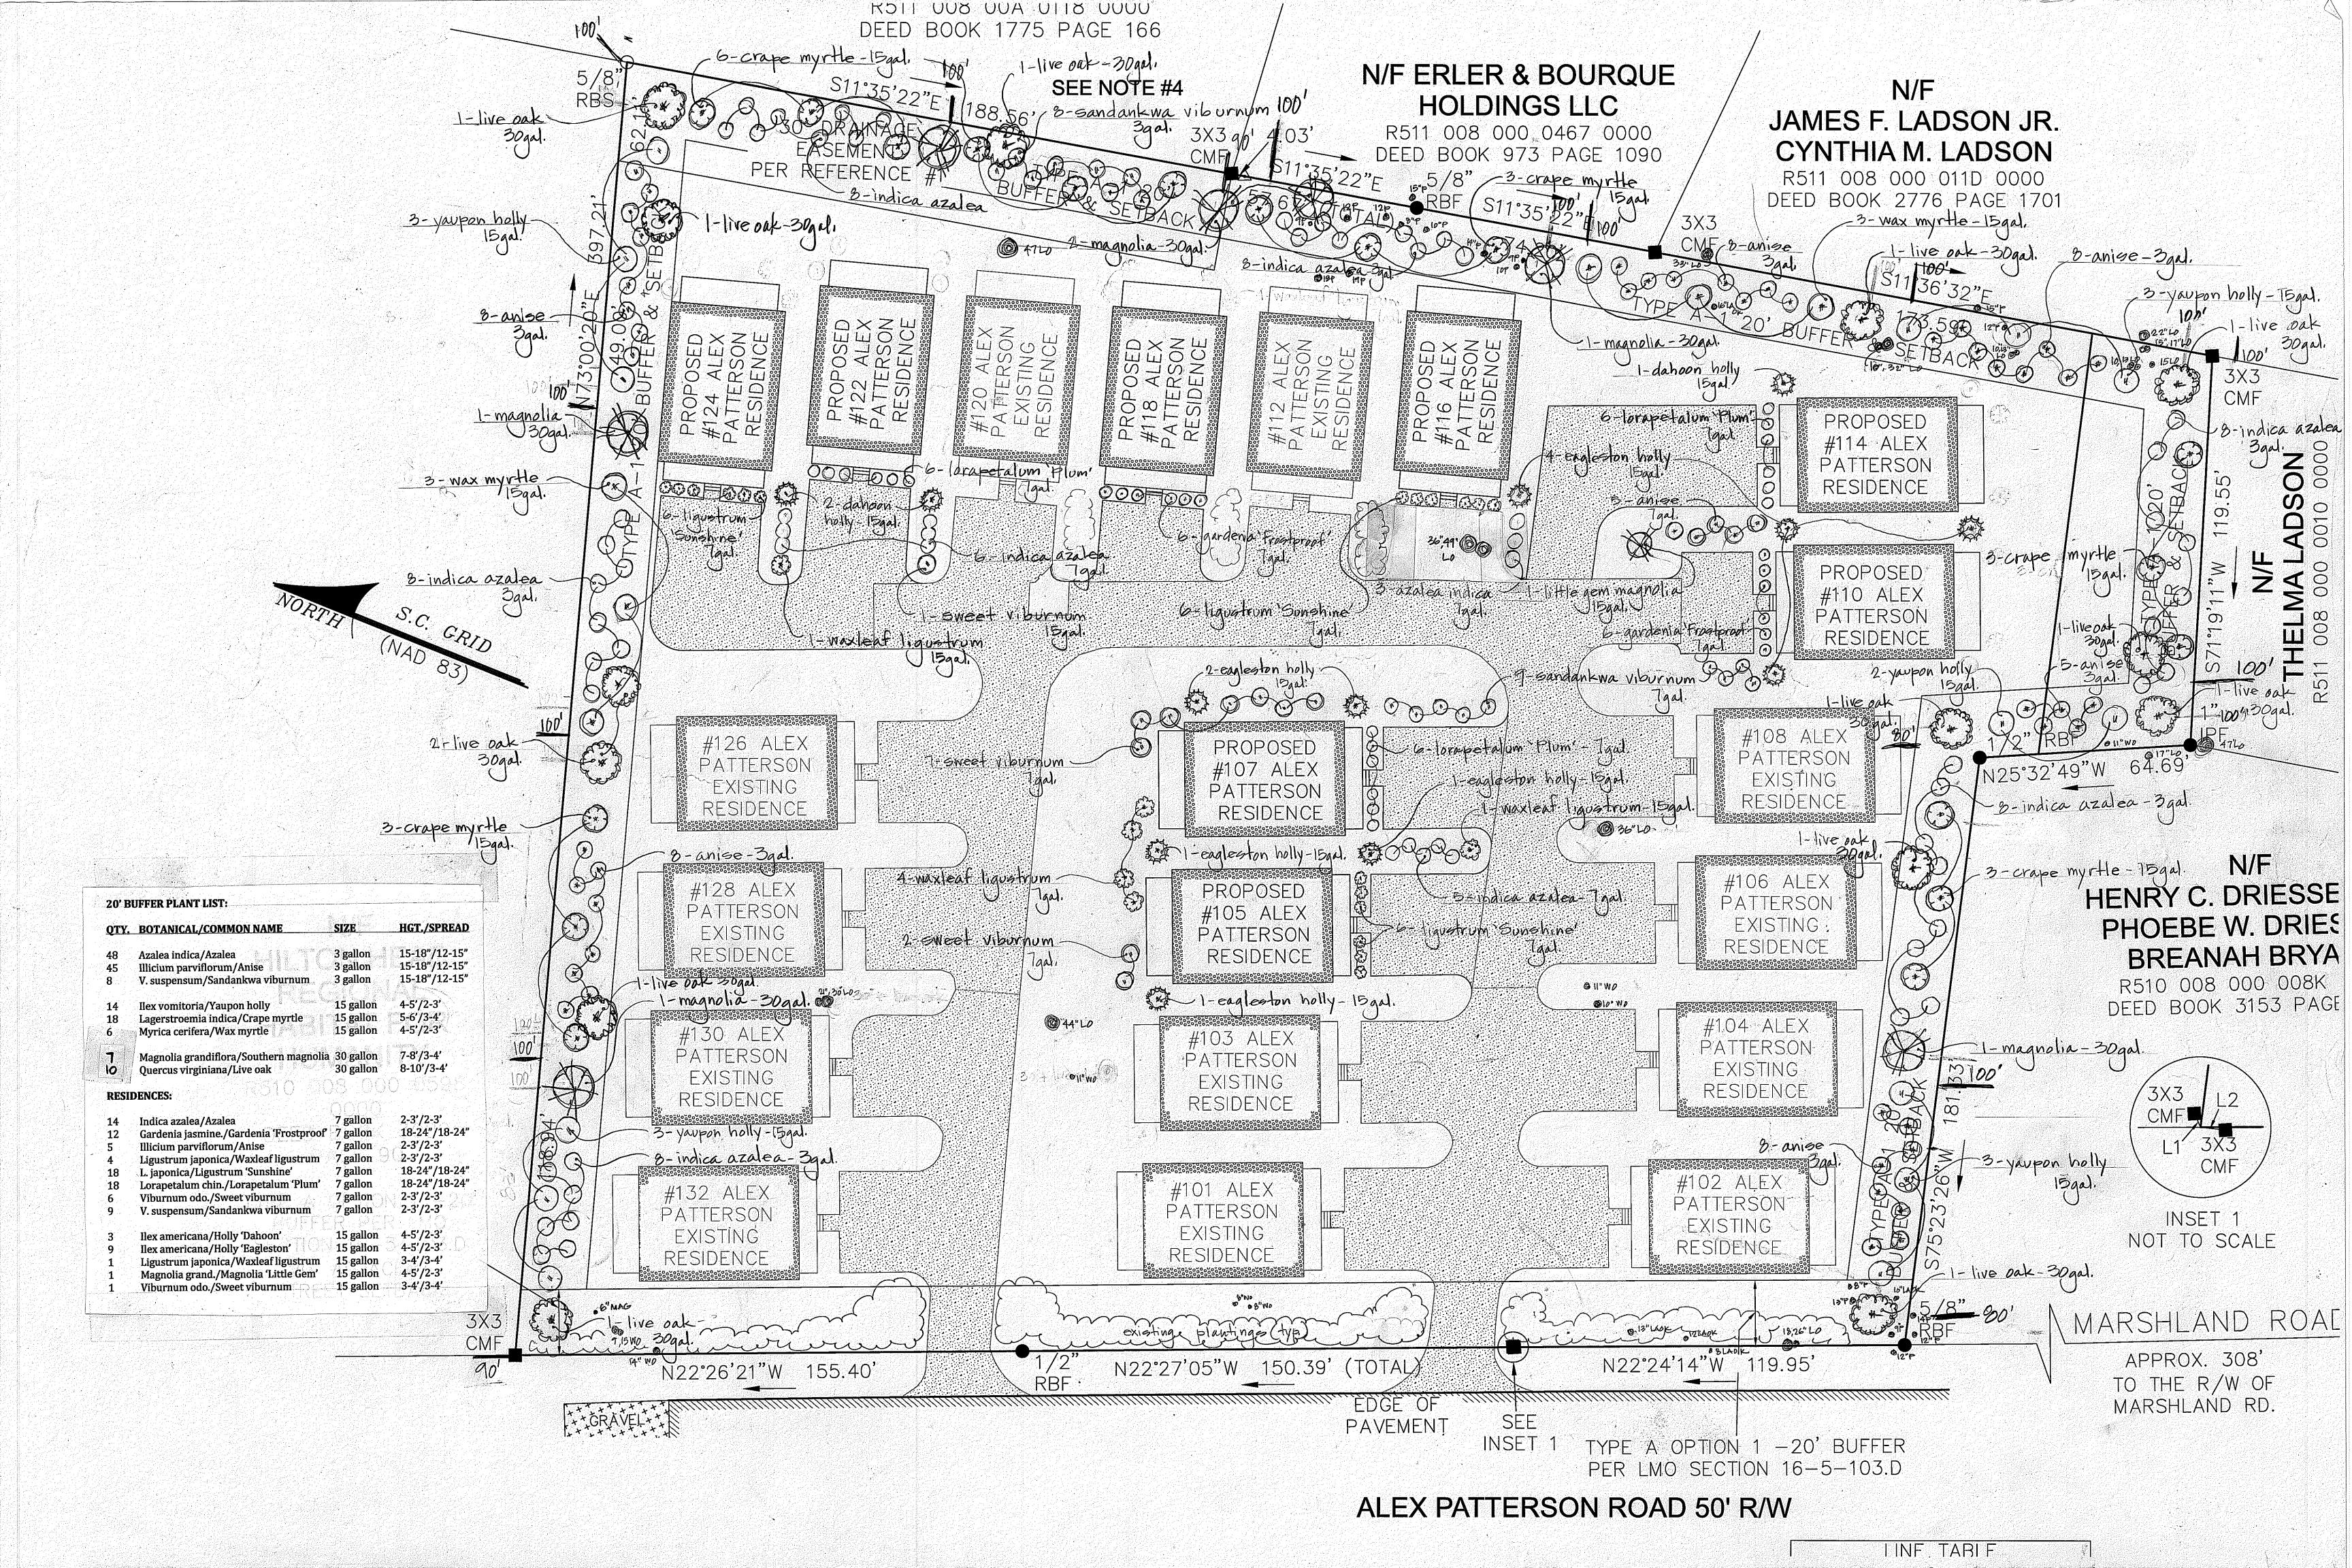

### MISC COMMENTS/QUESTIONS

- 1. Provide the Survey of the lots prior to combination for background for the DRB. (Done)
- 2. Provide a Landscape Plan for the proposed structures. Buffers should be planted to meet LMO requirements at a minimum. Provide a planting plan for the buffer along Alex Patterson Road. (Done review for LMO compliance pending) Revised planting plan does not include buffer planting along Alex Patterson and the proposed plant sizes are too small. Overstory trees must be 10' tall, understory trees must be 6' tall and shrubs must be 3' tall. Please review LMO for compliance.
- 3. Provide a Tree Survey. Must be by surveyor. (Done)
- 4. Provide certification from an arborist of mycor and fertilization of the 4 largest oaks left on the site.
- 5. The 36" (per the survey) or the 30" (per the planting plan) live oak is a specimen and as such there should be no development (building or pavement) within 15' of the trunk and only 20% of the area under the canopy can be impervious. Provide a survey of the canopy and shift building 116, 114 and 110 to accommodate the tree. Pavement under the oak changed to pervious. Bollards or fencing should be provide to keep people from parking cars under this tree.