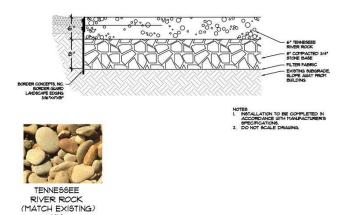

A river rock roof splash bed was added at the entry to capture excess roof run on in heavy rainfall. This is a similar treatment to the rock area on the main building where roof runoff occurs. The edge will be formalized using steel edging.

Plantation Mix & Steel Edging

River Rock Roof Splash Bed L6 Scale 1'-1'

LANDSCAPE ARCHITECTURE
BLUFFTON, SC 29910
om Fax: 843.815.4802

ASSOCIATES, INC

TILLER

Church

Presbyterian (inistry Building

Head