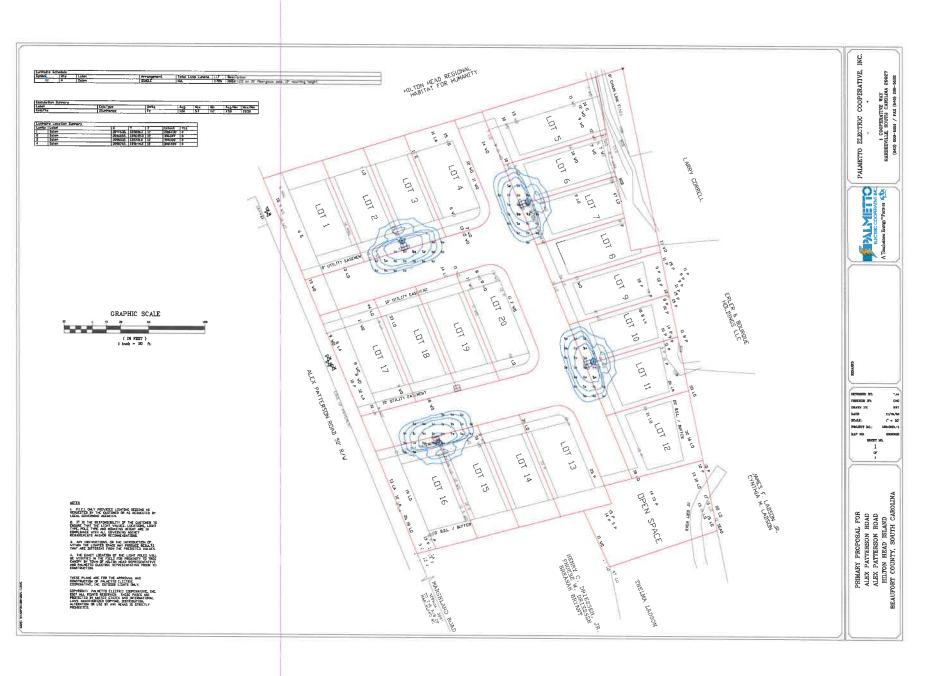

Alex Patterson place would consist of 20 single family homes that will be used strictly for work force housing. Twelve homes are currently built and occupied. Eight more houses will complete the project.

### MISC COMMENTS/QUESTIONS

- 1. Provide the Survey of the lots prior to combination for background for the DRB. (Done)
- 2. Provide a Landscape Plan for the proposed structures. Buffers should be planted to meet LMO requirements at a minimum. Provide a planting plan for the buffer along Alex Patterson Road. (Done review for LMO compliance pending) Revised planting plan does not include buffer planting along Alex Patterson and the proposed plant sizes are too small. Overstory trees must be 10' tall, understory trees must be 6' tall and shrubs must be 3' tall. Please review LMO for compliance.
- 3. Provide a Tree Survey. Must be by surveyor. (Done)
- 4. Provide certification from an arborist of mycor and fertilization of the 4 largest oaks left on the site.
- 5. The 36" (per the survey) or the 30" (per the planting plan) live oak is a specimen and as such there should be no development (building or pavement) within 15' of the trunk and only 20% of the area under the canopy can be impervious. Provide a survey of the canopy and shift building 116, 114 and 110 to accommodate the tree. Pavement under the oak changed to pervious. Bollards or fencing should be provide to keep people from parking cars under this tree.