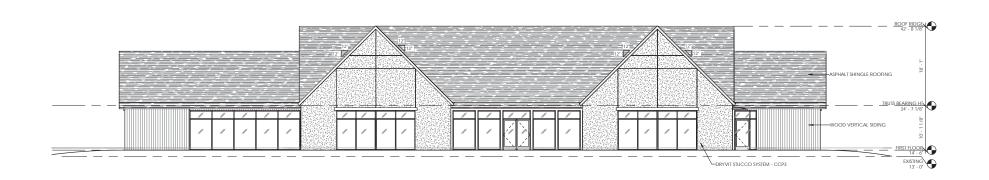

EXTERIOR ELEVATIONS

A3.1

EXTERIOR FINISH SCHEDULE CHARCOAL, PPG

1 <u>ELEVATION (EAST)</u>
1/8" = 1'-0"

POST OFFICE BOX 3978 BLUFFTON, SC 29910 PH: 843.815.2557 FX: 843.815.2547

WWW.COURTATKINS.COM

HILTON HEAD PRESBYTERIAN MINISTRY BUILDING