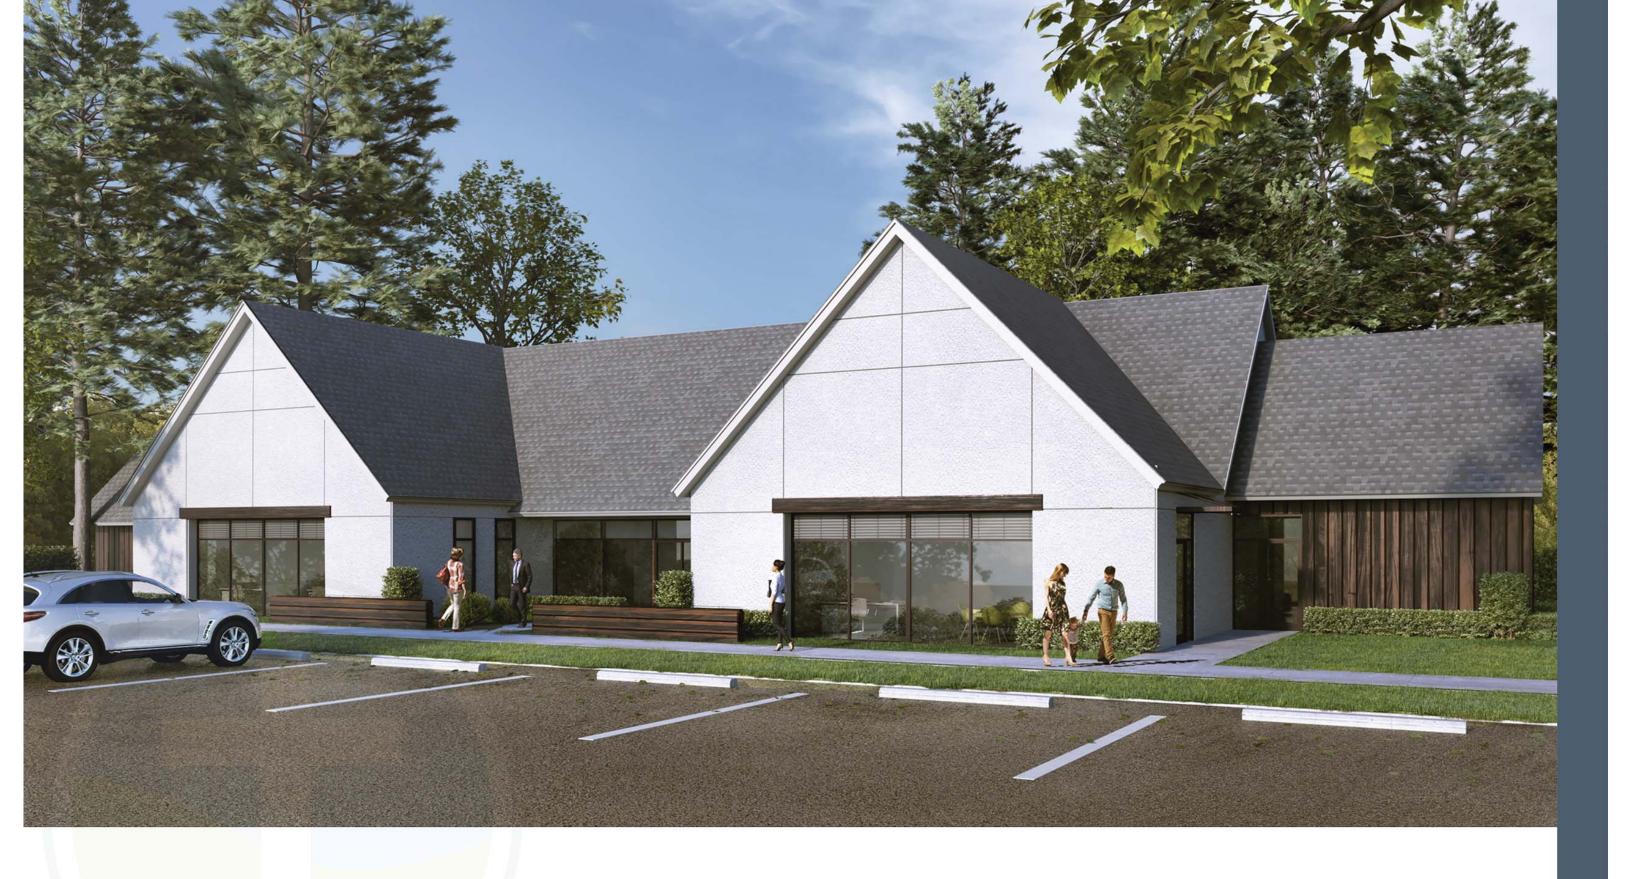

#### **Project Description:**

The project is a new administration building for Hilton Head Presbyterian Church on Hilton Head Island, SC, located at 233 William Hilton Parkway. The project site is located on the existing Hilton Head Presbyterian Church campus adjacent to existing parking.

The site plan concept is to provide interconnectivity to the existing church parking lot, as well as future parking within the front utility easements.

The building is 6250 SQ FT one Story Building. The church will move all administrative operations from the existing church into this new facility. The building will consist of private and open office spaces, a conference room, small meeting room, community room, staff pantry, storage and outdoor areas. The exterior building materials are a combination of charred wood and stucco that will match the exterior of the church building.

Additionally, structural components are intended to have cleaner lines and a more contemporary feel to reflect the character of the proposed Ministry Building. All fenced areas include gates that swing outward for easy exit from the building as needed.

## **Light Distribution**

ROOFING SHINGLES-CHARCOAL TIMBERLINE

STOREFRONT KYNAR- BLACK ANODIZED PLUS COATING CARCOAL- PPG

GUTTER ALUMINUM BOX STYLE - CHARGOAL

# HH PRESBYTERIAN MINISTRY BUILDING

233 WILLIAM HILTON PKWY HILTON HEAD ISLAND, SC 29926 PROPOSED EXTERIOR MATERIALS & COLORS 05/28/19

GROUP www.courtatkins.com

HILTON HEAD PRESBYTERIAN MINISTRY BUILDING
233 William Hilton Pkwy
Hilton Head Island, SC 29926

EXTERIOR ELEVATIONS

A3.1

EXTERIOR FINISH SCHEDULE CHARCOAL, PPG

1 <u>ELEVATION (EAST)</u>
1/8" = 1'-0"

POST OFFICE BOX 3978 BLUFFTON, SC 29910 PH: 843.815.2557 FX: 843.815.2547

WWW.COURTATKINS.COM

HILTON HEAD PRESBYTERIAN MINISTRY BUILDING