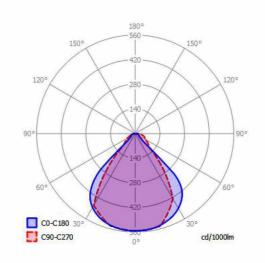

## **Light Distribution**

ROOFING SHINGLES-CHARCOAL TIMBERLINE

STOREFRONT KYNAR- BLACK ANODIZED PLUS COATING CARCOAL- PPG

GUTTER ALUMINUM BOX STYLE - CHARGOAL