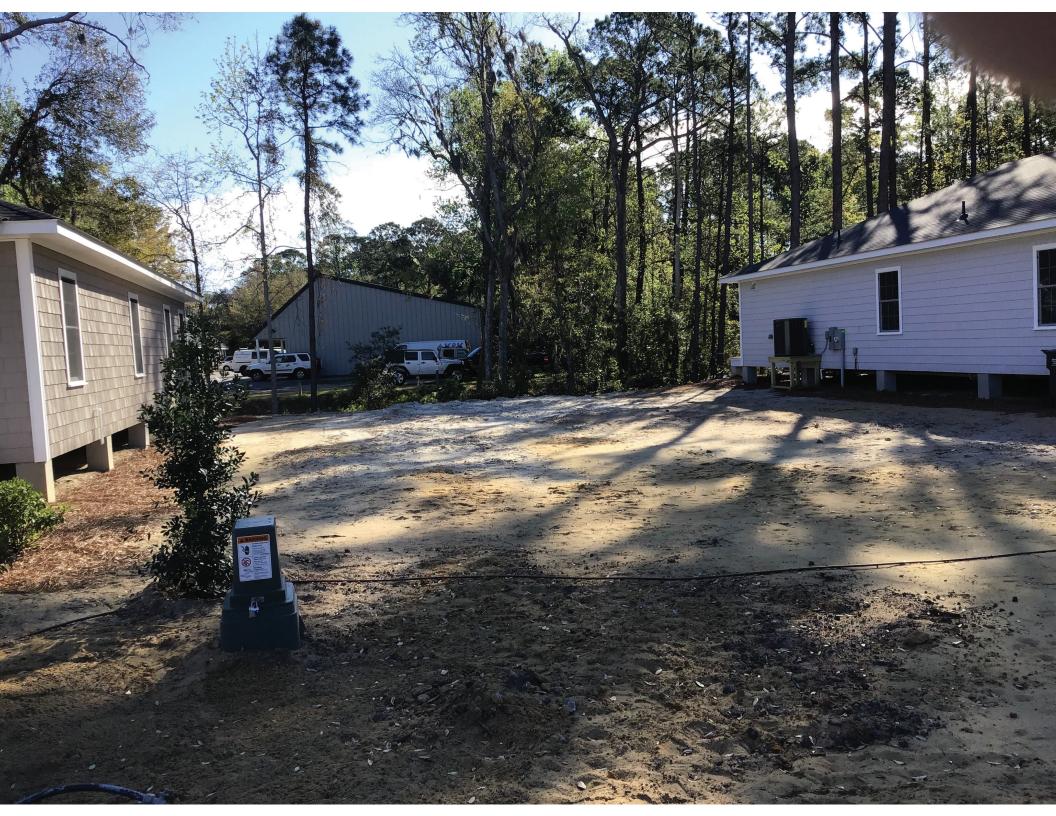

Alex Patterson place would consist of 20 single family homes that will be used strictly for work force housing. Twelve homes are currently built and occupied. Eight more houses will complete the project.

### MISC COMMENTS/QUESTIONS

- 1. Provide the Survey of the lots prior to combination for background for the DRB. (Done)
- 2. Provide a Landscape Plan for the proposed structures. Buffers should be planted to meet LMO requirements at a minimum. Provide a planting plan for the buffer along Alex Patterson Road. (Done review for LMO compliance pending) Revised planting plan does not include buffer planting along Alex Patterson and the proposed plant sizes are too small. Overstory trees must be 10' tall, understory trees must be 6' tall and shrubs must be 3' tall. Please review LMO for compliance.
- 3. Provide a Tree Survey. Must be by surveyor. (Done)
- 4. Provide certification from an arborist of mycor and fertilization of the 4 largest oaks left on the site.
- 5. The 36" (per the survey) or the 30" (per the planting plan) live oak is a specimen and as such there should be no development (building or pavement) within 15' of the trunk and only 20% of the area under the canopy can be impervious. Provide a survey of the canopy and shift building 116, 114 and 110 to accommodate the tree. Pavement under the oak changed to pervious. Bollards or fencing should be provide to keep people from parking cars under this tree.