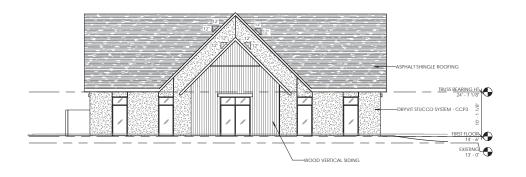

EXTERIOR ELEVATIONS

A3.1

EXTERIOR FINISH SCHEDULE CHARCOAL, PPG

1 <u>ELEVATION (EAST)</u>
1/8" = 1'-0"

POST OFFICE BOX 3978 BLUFFTON, SC 29910 PH: 843.815.2557 FX: 843.815.2547

WWW.COURTATKINS.COM

HILTON HEAD PRESBYTERIAN MINISTRY BUILDING