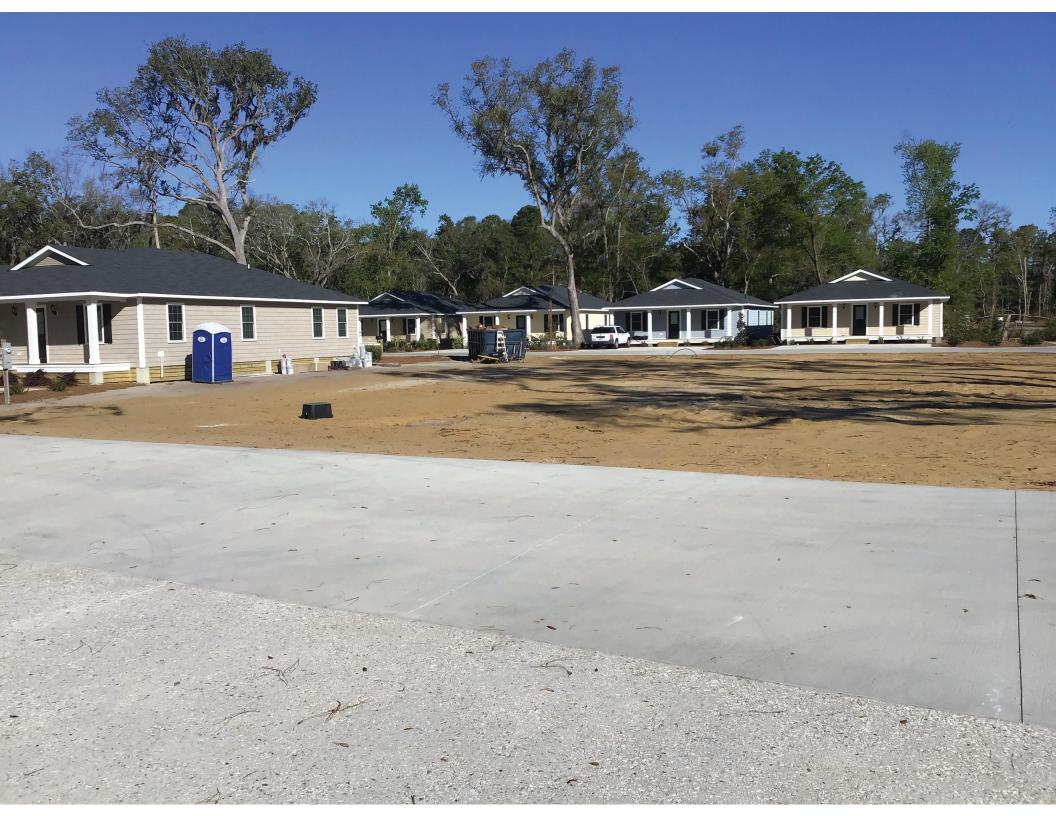

Alex Patterson place would consist of 20 single family homes that will be used strictly for work force housing. Twelve homes are currently built and occupied. Eight more houses will complete the project.