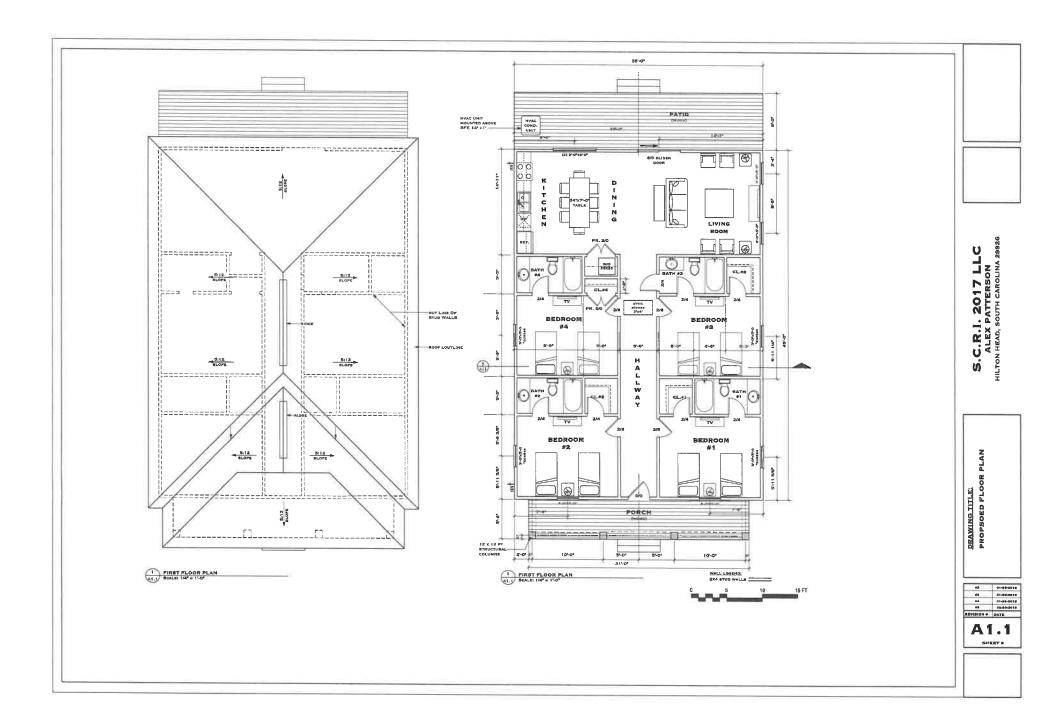

Alex Patterson place would consist of 20 single family homes that will be used strictly for work force housing. Twelve homes are currently built and occupied. Eight more houses will complete the project.

Shul 78

DRAWING TITLE: PROPOSED ELEVATIONS

| 63        | 01-89-201 <i>0</i> |
|-----------|--------------------|
| #3        | Q1-88-2018         |
| 64        | 41-46-2018         |
| 98        | 92-29-2919         |
| EVISION P | DATE               |
|           |                    |