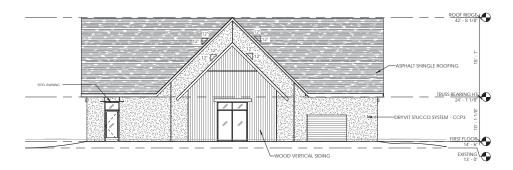

EXTERIOR ELEVATIONS

A3.1

EXTERIOR FINISH SCHEDULE CHARCOAL, PPG

1 <u>ELEVATION (EAST)</u>
1/8" = 1'-0"

POST OFFICE BOX 3978 BLUFFTON, SC 29910 PH: 843.815.2557 FX: 843.815.2547

WWW.COURTATKINS.COM

HILTON HEAD PRESBYTERIAN MINISTRY BUILDING