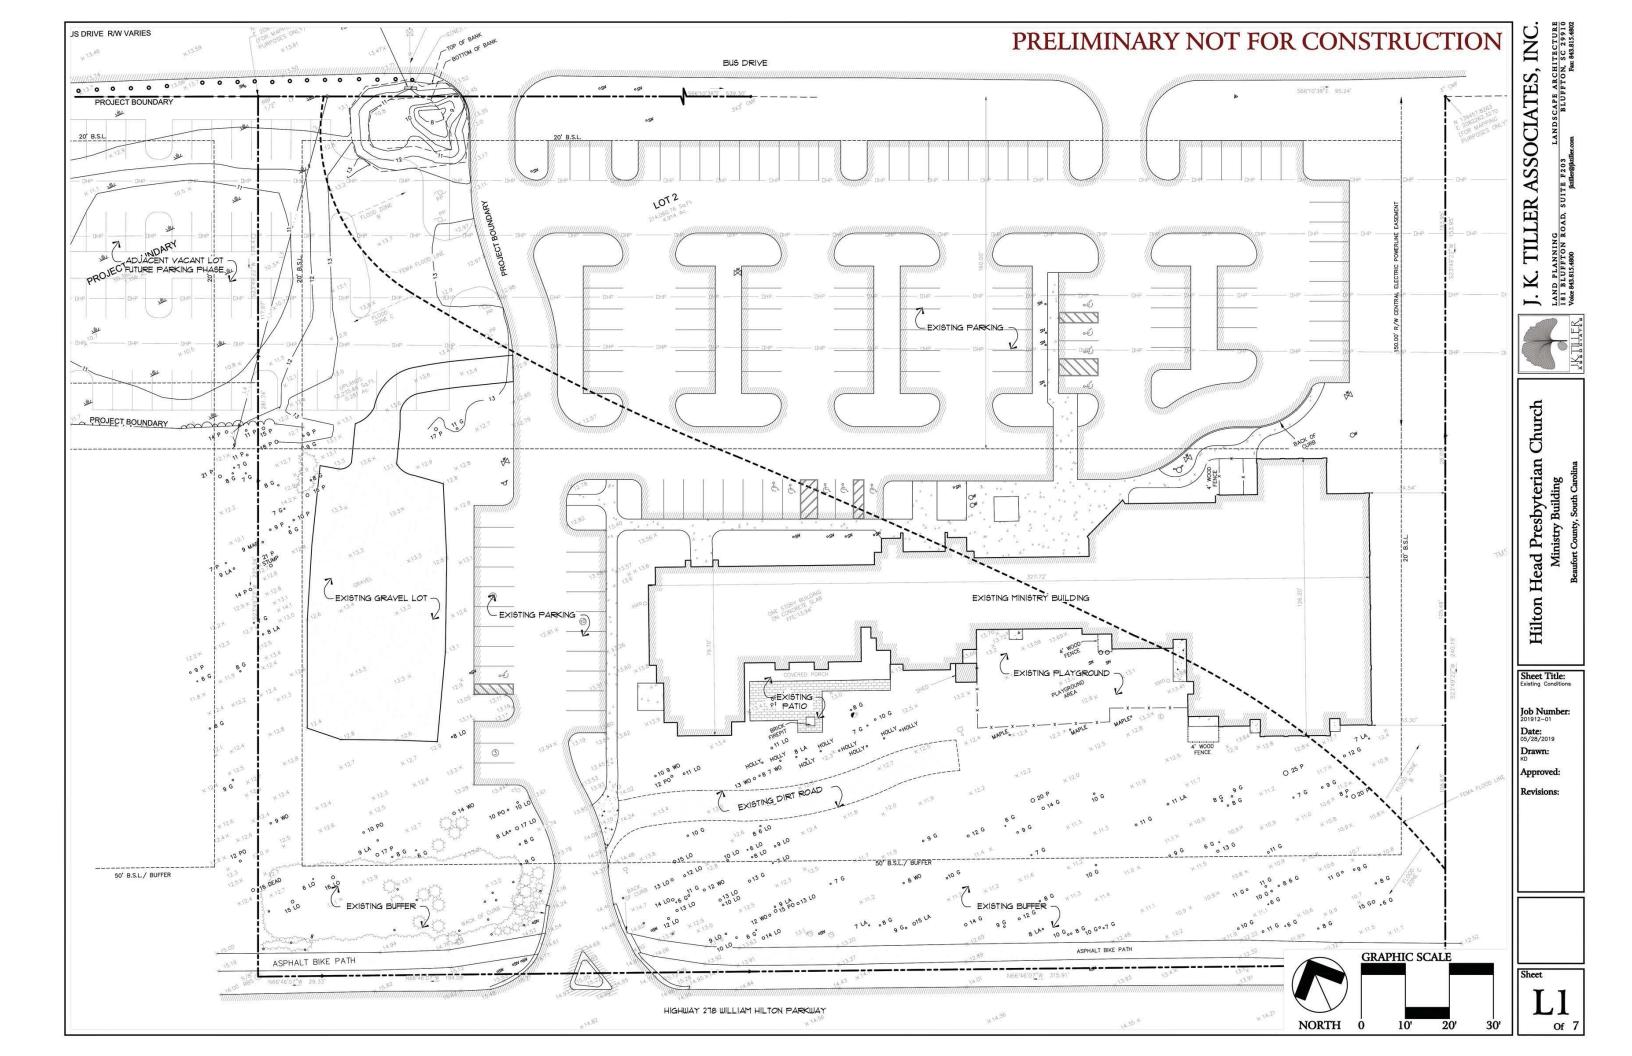

#### **Project Description:**

The project is a new administration building for Hilton Head Presbyterian Church on Hilton Head Island, SC, located at 233 William Hilton Parkway. The project site is located on the existing Hilton Head Presbyterian Church campus adjacent to existing parking.

The site plan concept is to provide interconnectivity to the existing church parking lot, as well as future parking within the front utility easements.

The building is 6250 SQ FT one Story Building. The church will move all administrative operations from the existing church into this new facility. The building will consist of private and open office spaces, a conference room, small meeting room, community room, staff pantry, storage and outdoor areas. The exterior building materials are a combination of charred wood and stucco that will match the exterior of the church building.

#### **Existing Conditions**

The site is approximately 4.9 acres of an existing church campus which consists of approximately 9,200 SF Sanctuary and an approximately 5,200 SF Youth Activities, Classrooms, and Administrative Offices with associated parking.

#### **Proposed Improvements**

The proposed Administration Building improvements consist of a +/- 6,250 SF building, curb and gutter along the existing parking lot, restriping of parking stalls, a 5-foot wide sidewalk that provides access to the building, and storm drainage improvements. Stormwater will be collected in a series of area drains along the perimeter of the building and piped to be discharged into an underground detention system. The underground detention system will keep post-development peak discharge rates below the pre-development rates. It will also serve to collect and infiltrate the first 1-inch of rainfall.