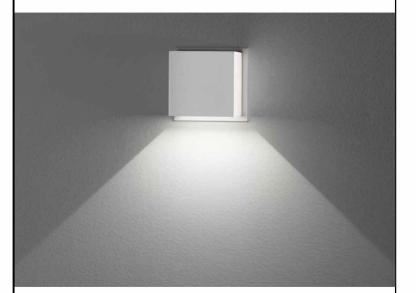

## **SECRET DOWN**

**DUS200** Grey **DUS201** White **DUS200B** Black Project: Type:

Cat. No.:

#### LED Surface wall luminaire. Direct, indirect down sconce. Driver included.

## FIXTURE:

Mounting: surface wall **Finish:** Grey, White and Black Finishes are "powder coat". Material: Aluminum

Wet Location Listed (for use indoors and outdoors)

**CSA/US** Listed

#### **LAMP/LED SOURCE/COLOR TEMP:**

-930

1x3W LED / 3000K / CRI 90+ / 1x305lm

Efficacy (CRI ≥ 90): 101lm/W, Rated life > 50000hrs

## **Light Distribution**

ROOFING SHINGLES-CHARCOAL TIMBERLINE

STOREFRONT KYNAR- BLACK ANODIZED PLUS COATING CARCOAL- PPG

GUTTER ALUMINUM BOX STYLE - CHARGOAL