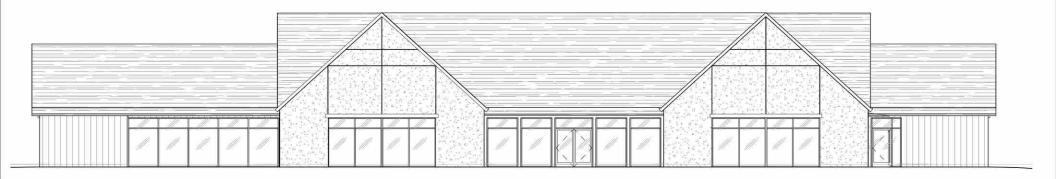

EXTERIOR ELEVATIONS

A3.1

EXTERIOR FINISH SCHEDULE CHARCOAL, PPG

1 <u>ELEVATION (EAST)</u>
1/8" = 1'-0"

POST OFFICE BOX 3978 BLUFFTON, SC 29910 PH: 843.815.2557 FX: 843.815.2547

WWW.COURTATKINS.COM

HILTON HEAD PRESBYTERIAN MINISTRY BUILDING

The site plan concept is to provide interconnectivity to the existing church parking lot, as well as future parking within the front utility easements.

The building is 6250 SQ FT one Story Building. The church will move all administrative operations from the existing church into this new facility. The building will consist of private and open office spaces, a conference room, small meeting room, community room, staff pantry, storage and outdoor areas. The exterior building materials are a combination of charred wood and stucco that will match the exterior of the church building.