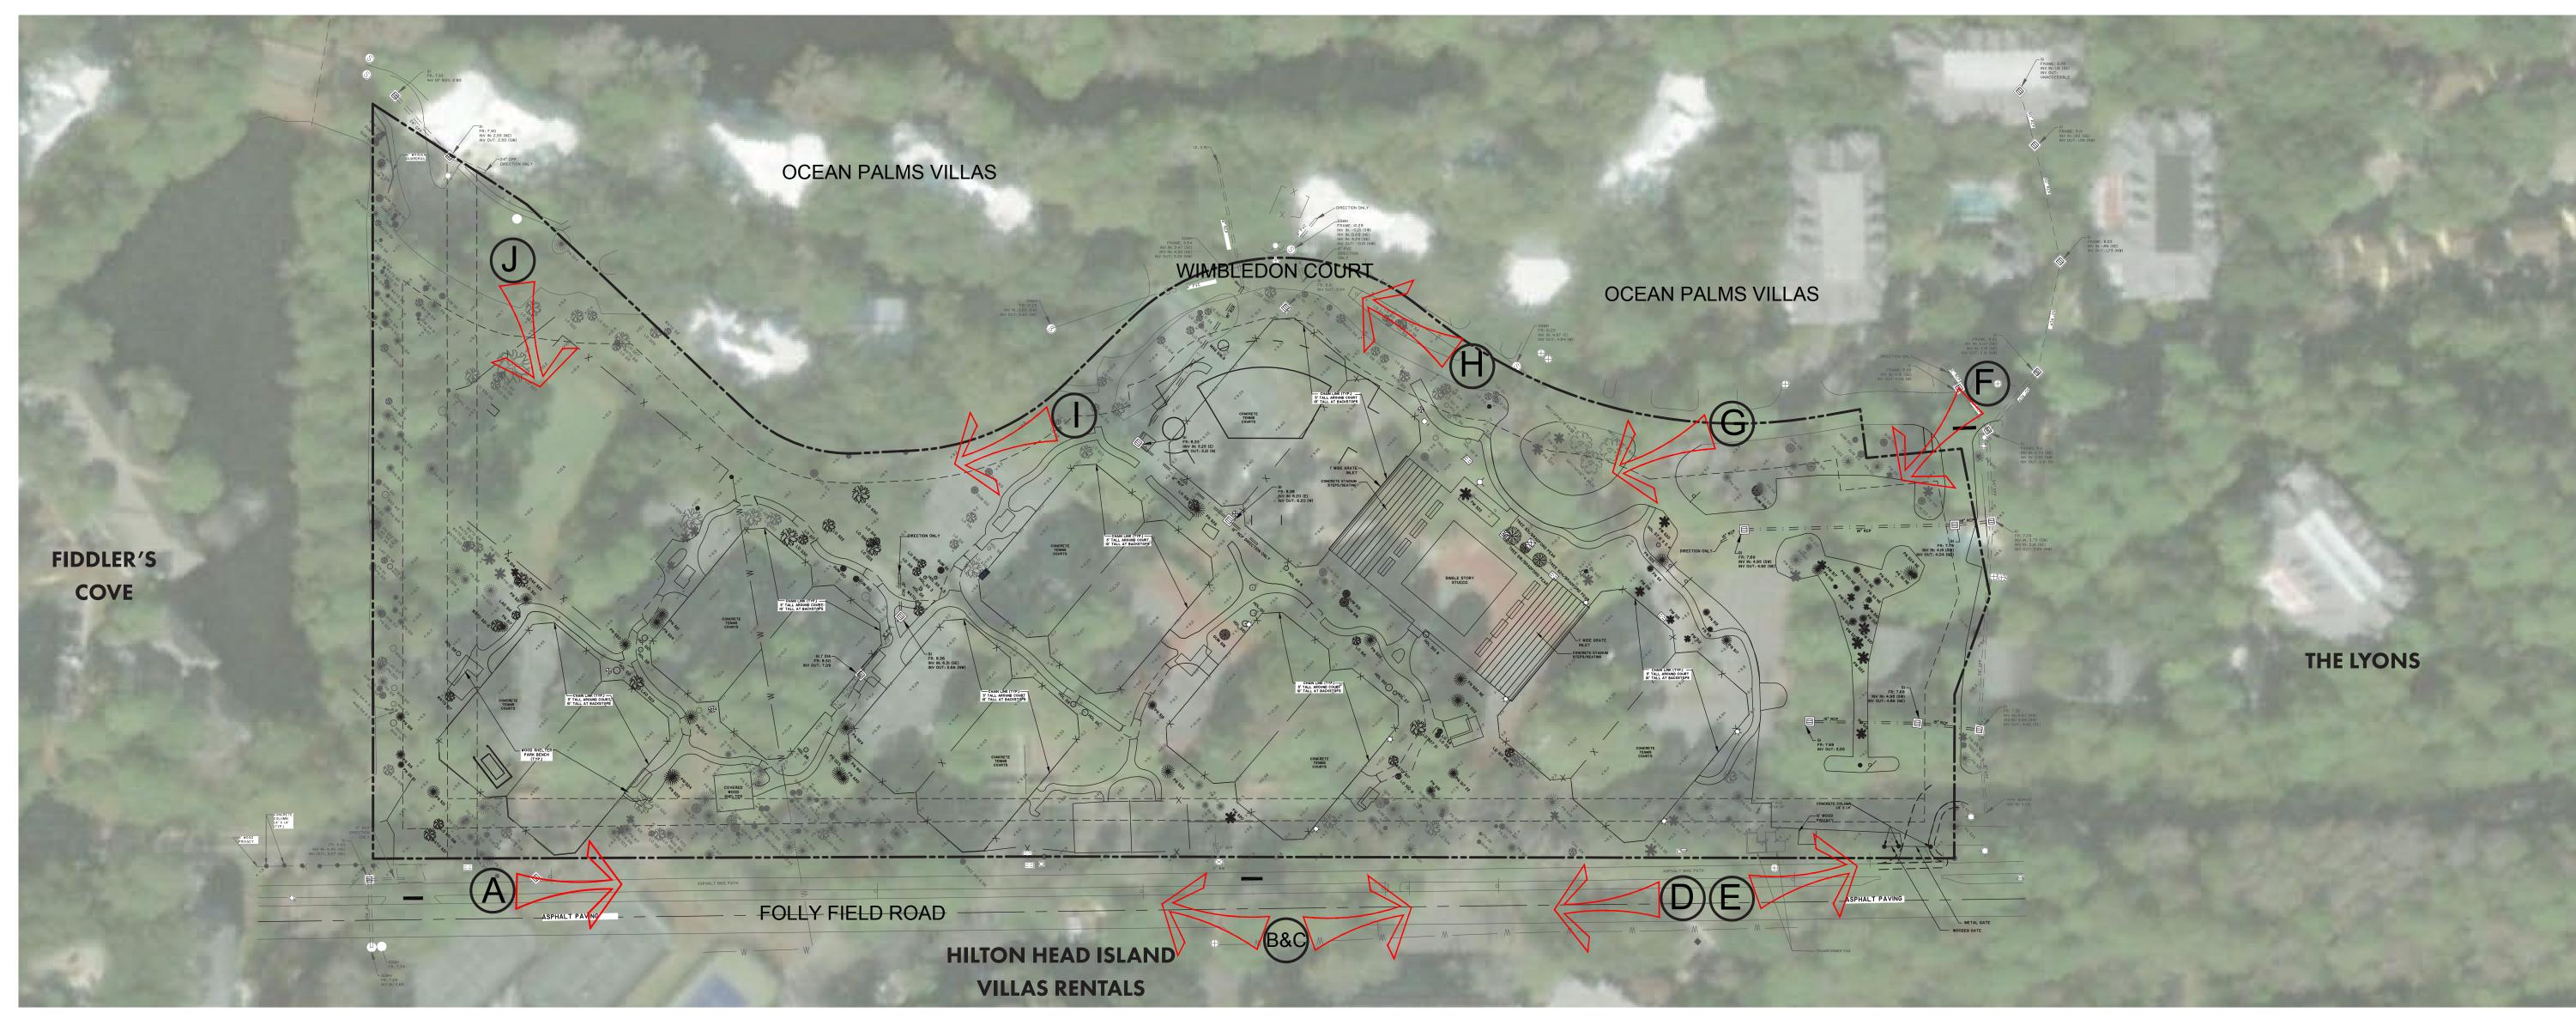

- 4. Approval of Agenda
- **5. Approval of Minutes** Meeting of August 28, 2018
- 6. New Business
  - A. Alteration/Addition
    - 6 Lagoon, DRB-001931-2018 (withdrawn prior to Aug. 28<sup>th</sup> meeting)
    - Village House, DRB-002030-2018 (withdrawn during Aug. 14<sup>th</sup> meeting)
  - B. New Development Final
    - 15 Wimbledon Court, DRB-002029-2018 (Conceptual Approval at June 12<sup>th</sup> meeting)
- 7. Appearance by Citizens
- 8. Staff Report
- 9. Adjournment