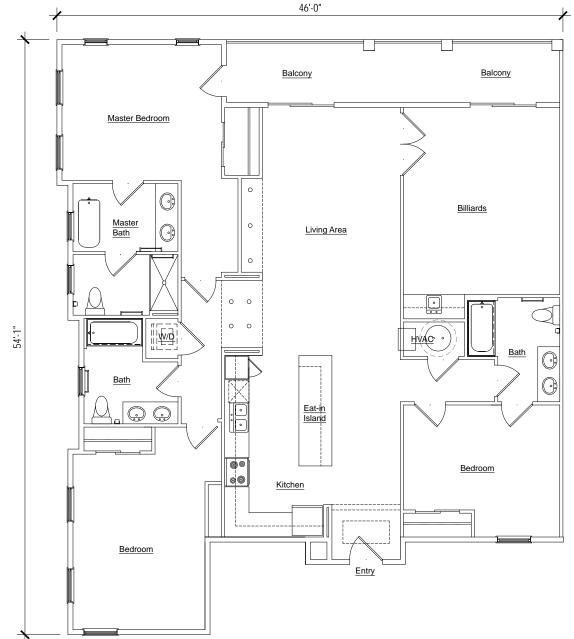

- 4. Approval of Agenda
- **5. Approval of Minutes** Meeting of August 28, 2018
- 6. New Business
  - A. Alteration/Addition
    - 6 Lagoon, DRB-001931-2018 (withdrawn prior to Aug. 28<sup>th</sup> meeting)
    - Village House, DRB-002030-2018 (withdrawn during Aug. 14<sup>th</sup> meeting)
  - B. New Development Final
    - 15 Wimbledon Court, DRB-002029-2018 (Conceptual Approval at June 12<sup>th</sup> meeting)
- 7. Appearance by Citizens
- 8. Staff Report
- 9. Adjournment