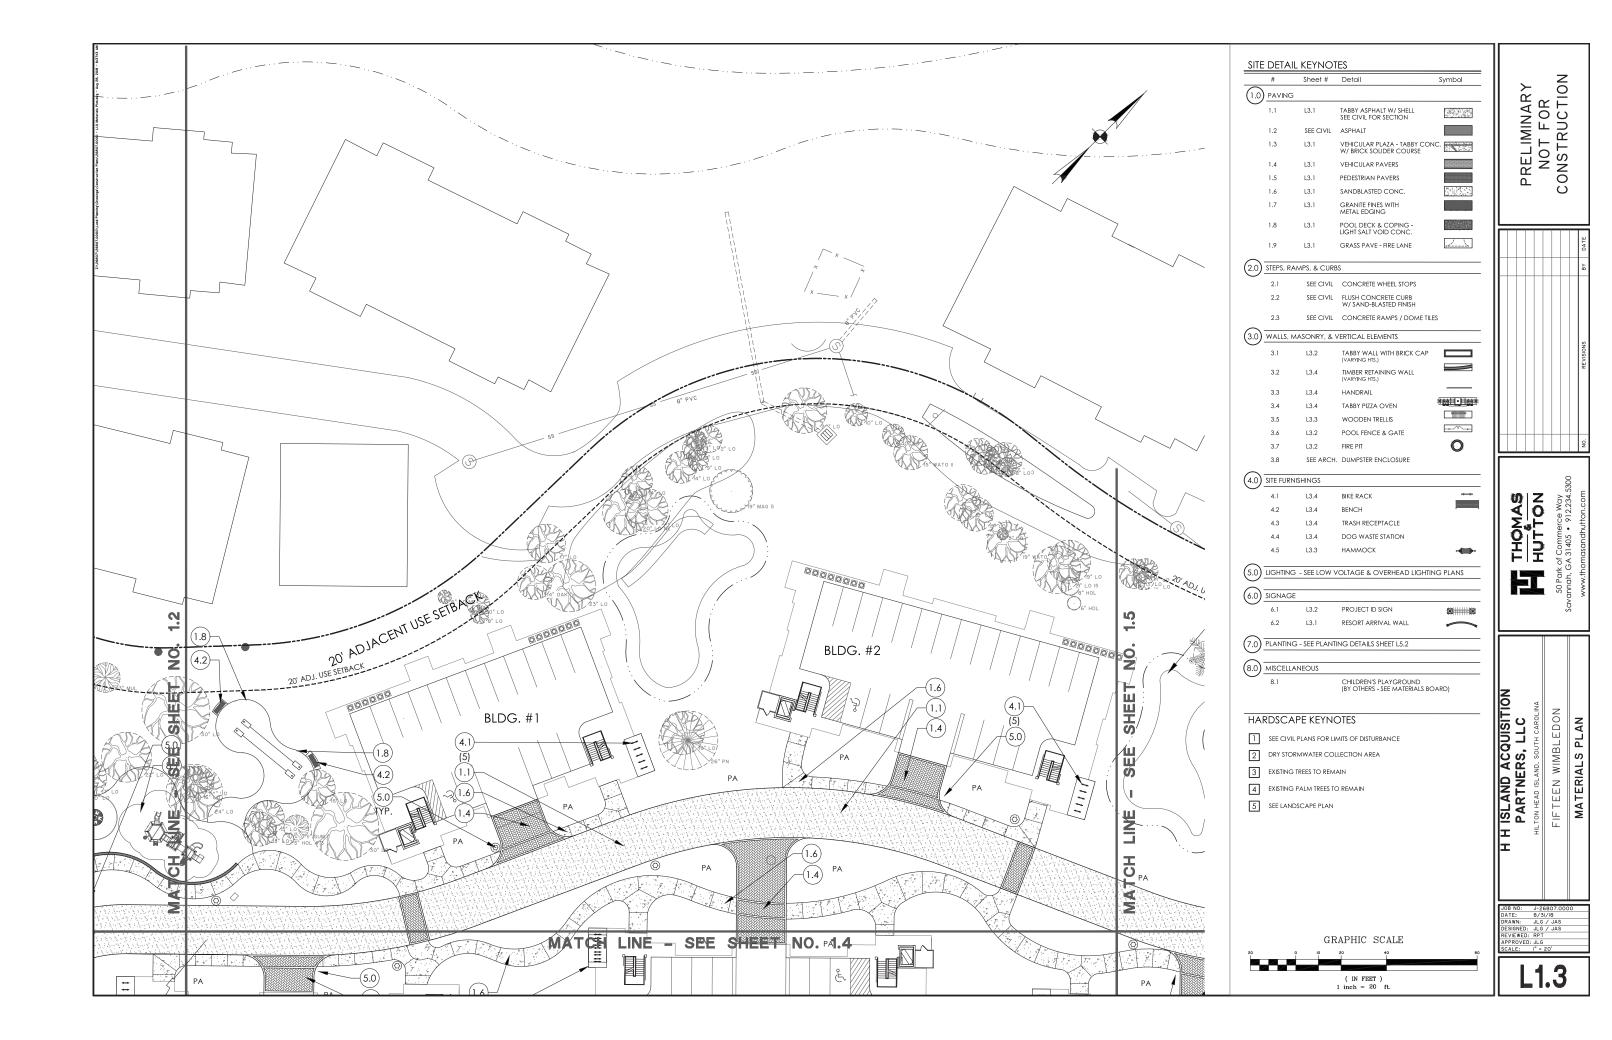

- 4. Approval of Agenda
- **5. Approval of Minutes** Meeting of August 28, 2018
- 6. New Business
  - A. Alteration/Addition
    - 6 Lagoon, DRB-001931-2018 (withdrawn prior to Aug. 28<sup>th</sup> meeting)
    - Village House, DRB-002030-2018 (withdrawn during Aug. 14<sup>th</sup> meeting)
  - B. New Development Final
    - 15 Wimbledon Court, DRB-002029-2018 (Conceptual Approval at June 12<sup>th</sup> meeting)
- 7. Appearance by Citizens
- 8. Staff Report
- 9. Adjournment