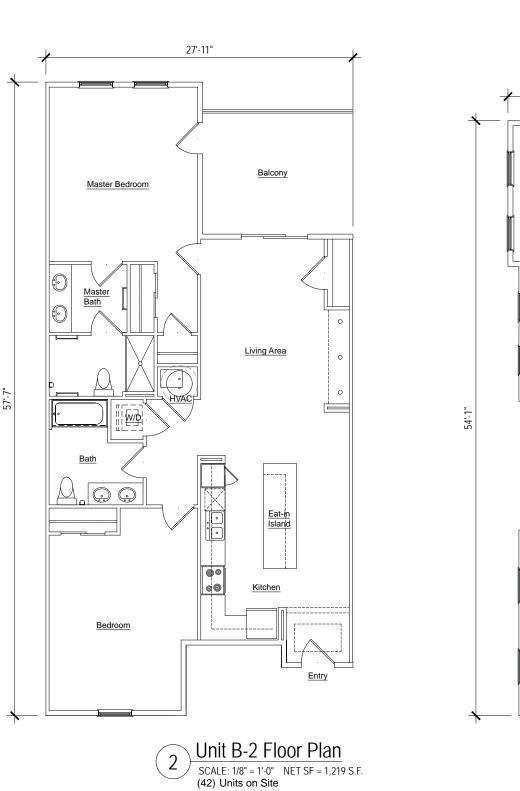

- 4. Approval of Agenda
- **5. Approval of Minutes** Meeting of August 28, 2018
- 6. New Business
  - A. Alteration/Addition
    - 6 Lagoon, DRB-001931-2018 (withdrawn prior to Aug. 28<sup>th</sup> meeting)
    - Village House, DRB-002030-2018 (withdrawn during Aug. 14<sup>th</sup> meeting)
  - B. New Development Final
    - 15 Wimbledon Court, DRB-002029-2018 (Conceptual Approval at June 12<sup>th</sup> meeting)
- 7. Appearance by Citizens
- 8. Staff Report
- 9. Adjournment