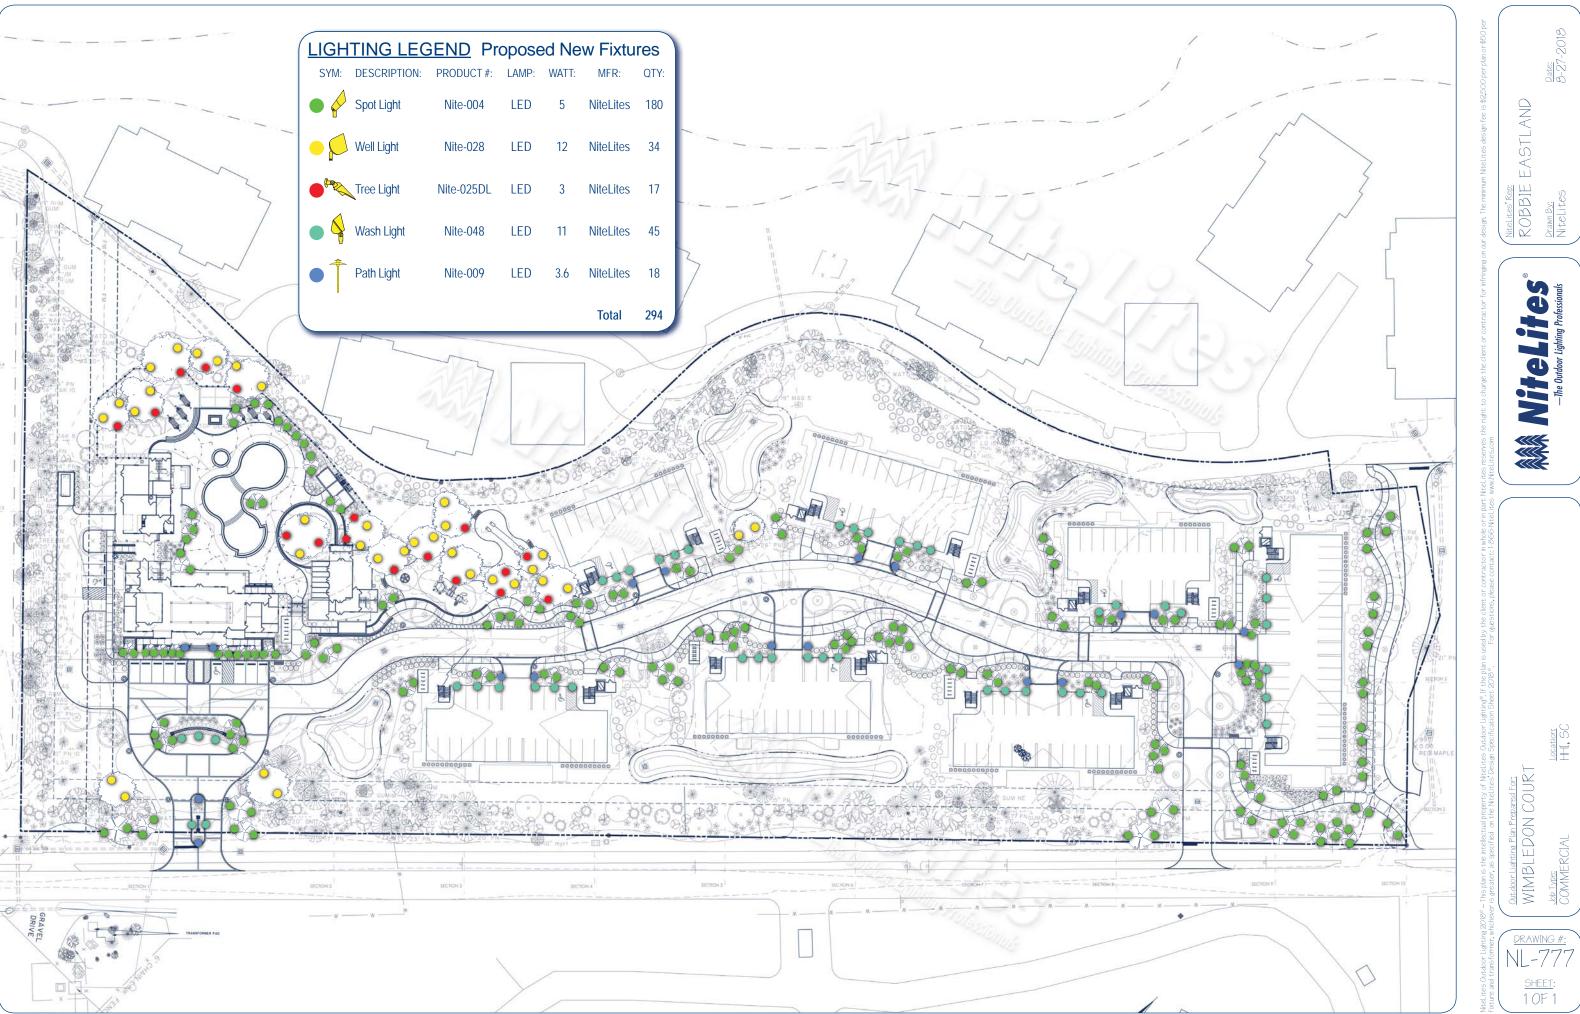

- 4. Approval of Agenda
- **5. Approval of Minutes** Meeting of August 28, 2018
- 6. New Business
  - A. Alteration/Addition
    - 6 Lagoon, DRB-001931-2018 (withdrawn prior to Aug. 28<sup>th</sup> meeting)
    - Village House, DRB-002030-2018 (withdrawn during Aug. 14<sup>th</sup> meeting)
  - B. New Development Final
    - 15 Wimbledon Court, DRB-002029-2018 (Conceptual Approval at June 12<sup>th</sup> meeting)
- 7. Appearance by Citizens
- 8. Staff Report
- 9. Adjournment