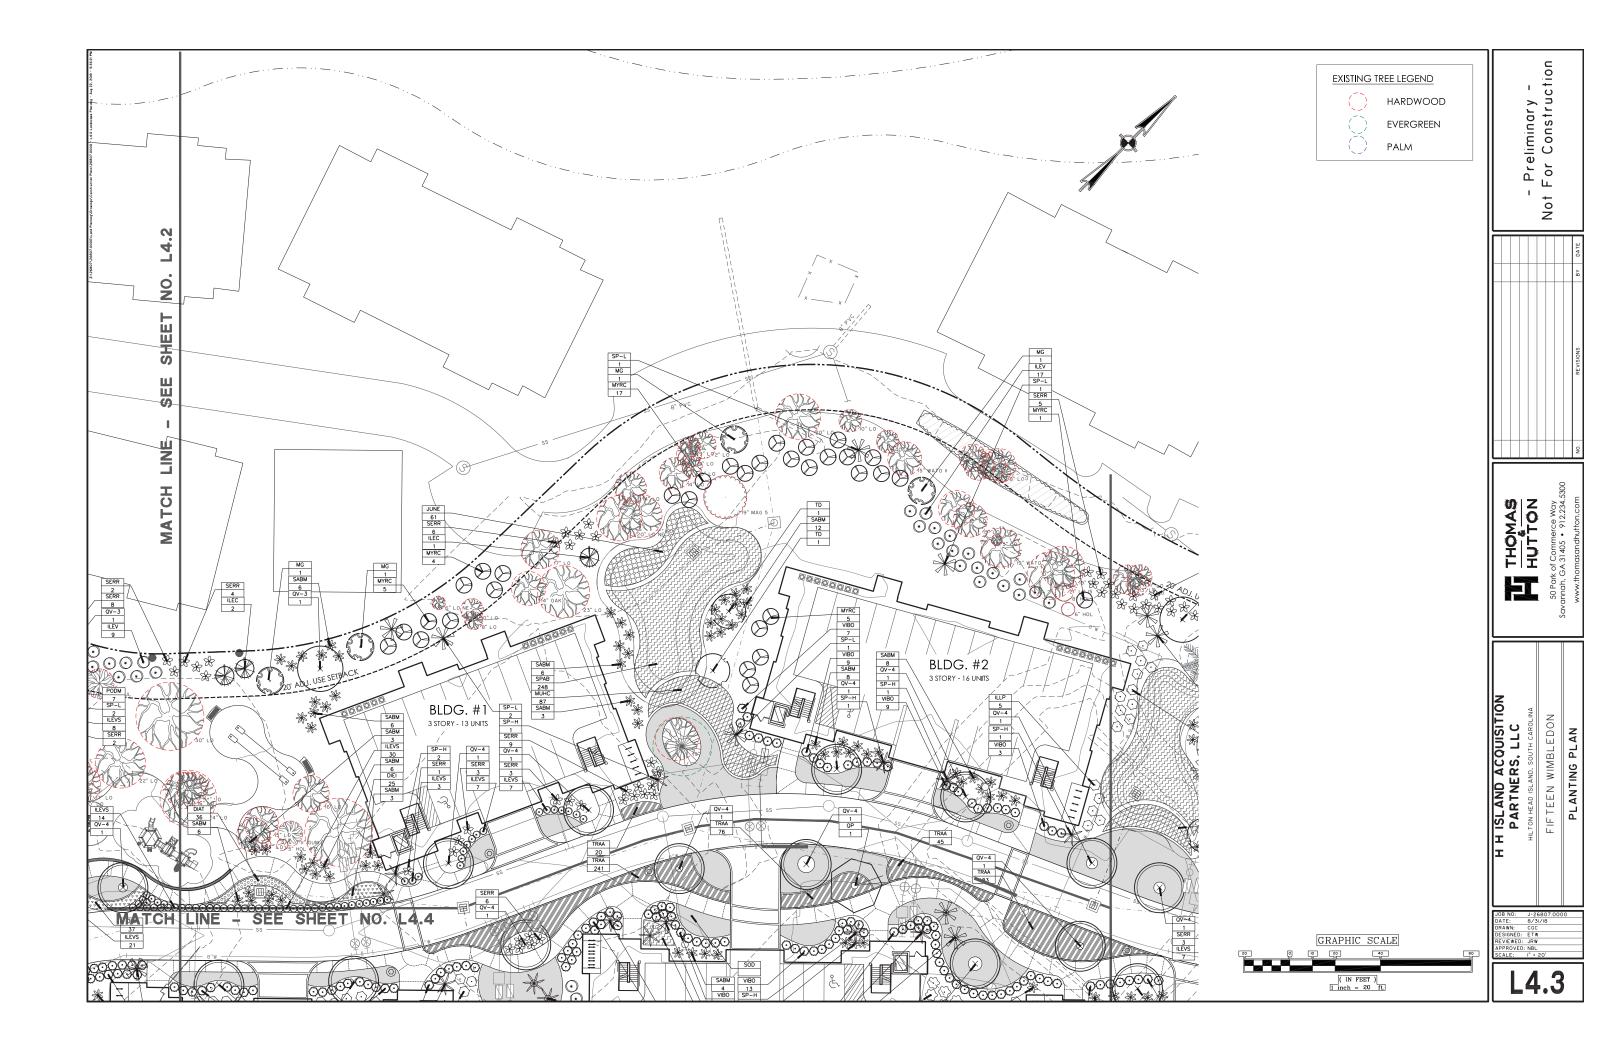

- 4. Approval of Agenda
- **5. Approval of Minutes** Meeting of August 28, 2018
- 6. New Business
  - A. Alteration/Addition
    - 6 Lagoon, DRB-001931-2018 (withdrawn prior to Aug. 28<sup>th</sup> meeting)
    - Village House, DRB-002030-2018 (withdrawn during Aug. 14<sup>th</sup> meeting)
  - B. New Development Final
    - 15 Wimbledon Court, DRB-002029-2018 (Conceptual Approval at June 12<sup>th</sup> meeting)
- 7. Appearance by Citizens
- 8. Staff Report
- 9. Adjournment