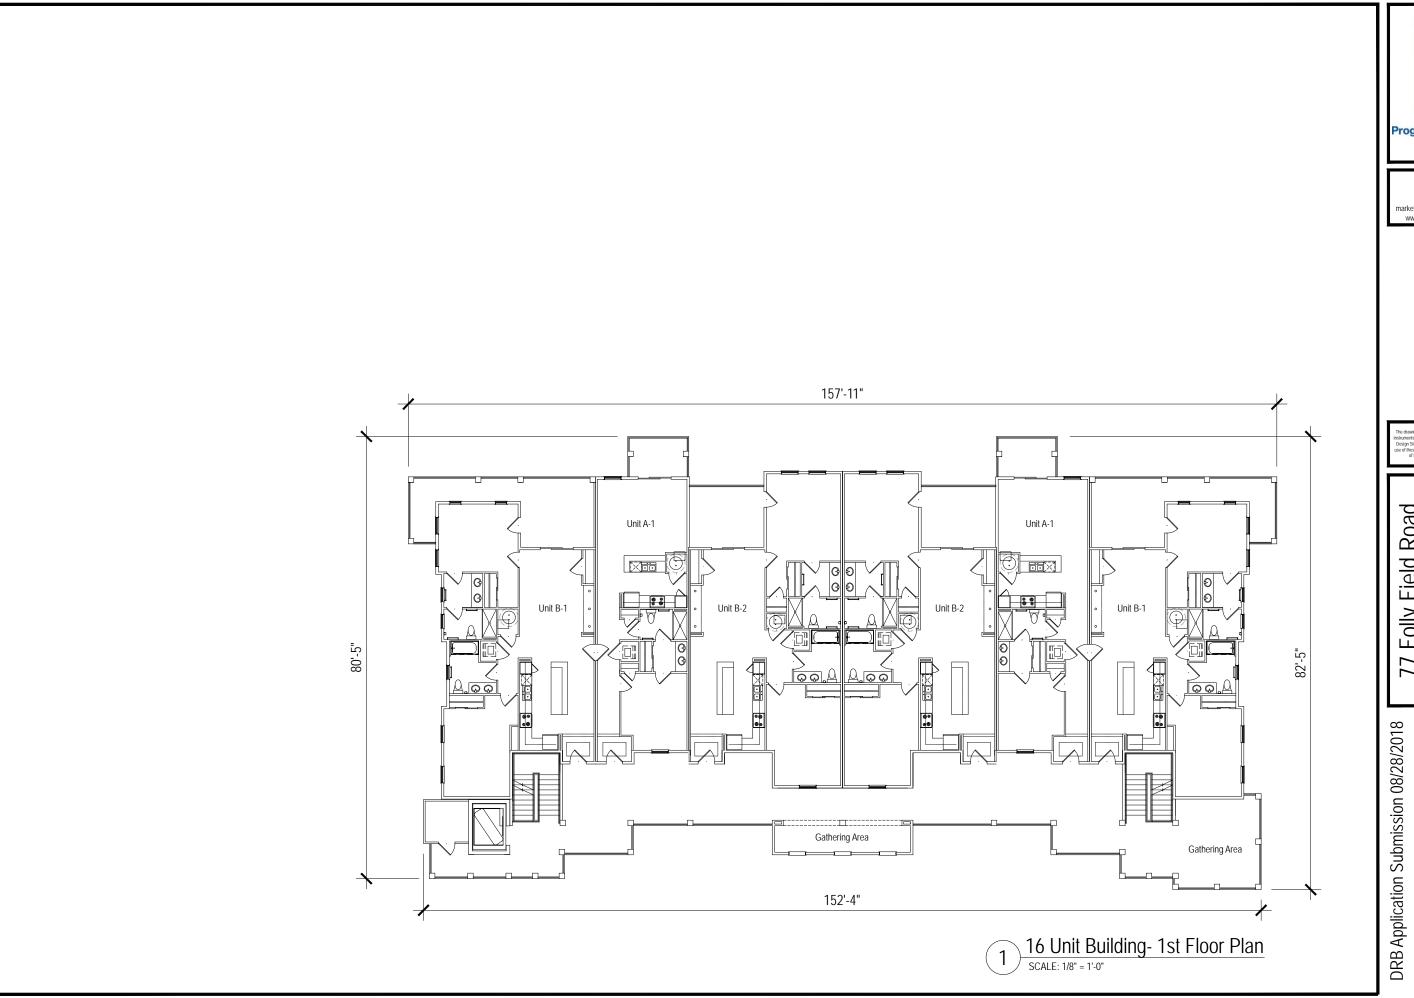

ion Submission 08/28/2018 Checked By Date 08/28/2018





1-Hardie Lap Siding- Sandstone Beige 2-Hardie Lap Siding- Heathered Moss 3-Hardie Vertical Siding- Sandstone Beige

5403 Ditchley Road Richmond, VA 23226 (P) 704.692.9587 marketing@progressdesignstudio.com www.progressdesignstudio.com

Town of Hilton Head, South Carolina HH Island Acquisition Partners, LLC Resort Community

Drawn By PDS Checked By Date 08/28/2018





1-Hardie Lap Siding- Sandstone Beige 2-Hardie Lap Siding- Heathered Moss 3-Hardie Vertical Siding- Sandstone Beige

5403 Ditchley Road Richmond, VA 23226 (P) 704.692.9587 marketing@progressdesignstudio.com www.progressdesignstudio.com

Town of Hilton Head, South Carolina HH Island Acquisition Partners, LLC Resort Community

Drawn By PDS Checked By PDS Date 08/28/2018





marketing@progressdesignstudio.com www.progressdesignstudio.com

HH Island Acquisition Partners, LLC Resort Community Town of Hilton Head, South Carolina 77 Folly Field Road

|               |   |                    | 工   |  |  |  |
|---------------|---|--------------------|-----|--|--|--|
|               |   |                    |     |  |  |  |
| on 08/28/2018 |   | PDS                |     |  |  |  |
|               |   | Checked By<br>PDS  |     |  |  |  |
|               |   | Date<br>08/28/2018 |     |  |  |  |
|               | # | Issue History      | Dat |  |  |  |
|               |   |                    |     |  |  |  |
| S             |   |                    |     |  |  |  |
| omission      |   |                    |     |  |  |  |
| n Sul         | İ |