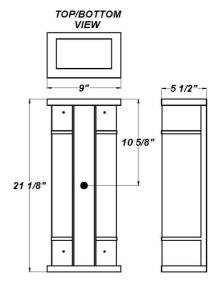

e submission photos). This shingle matches other shingles at Colignly Plaza.

## ALLEGRO W LED

Architectural Outdoor

| (R) | LED | 7 | 2 | L. |
|-----|-----|---|---|----|

| PROJECT:  |      |
|-----------|------|
| TYPE:     |      |
| PO#:      | QTY: |
| COMMENTS: |      |







- Aluminum Housing w/ Textured Black Polyester Powder Coat Finish
- · Aluminum End Caps and Trim Bars w/ Textured Black Polyester Powder Coat Finish
- Aluminum Mount Pan w/ Hi-Reflectance White Powder Coat Finish
- Luminous White Acrylic Wrap-Around Diffuser
- Luminous White Acrylic Top and Bottom Lens Panels
- Mounts Over 4" Junction Box w/ Easy-hang Wall Mounting Plate (Included)
- CSA Approved For Wet Location For Vertical Mounting
- LED Light Fixture
- · Mounting Hardware Included
- Vandal Resistant









#### **FINISHES**

Antique CopPer Swedish Steel





Bronze











Bronze

Textured White

For RAL Colors & Custom Match -**Contact Teron** Lighting Inc.





## ALLEGRO W LED

Architectural Outdoor



 PROJECT:

 TYPE:

 PO#:
 QTY:

 COMMENTS:

Fixture Core

| PRODUCT CODE            | SOURCE/WATTAGE                                                                                                                                                | VOLTAGE                     | DIMMING DRIVER |
|-------------------------|---------------------------------------------------------------------------------------------------------------------------------------------------------------|-----------------------------|----------------|
| <b>ALLW</b> - Allegro W | L19.0-ZE700 - 30W @ 700mA 0-10V<br