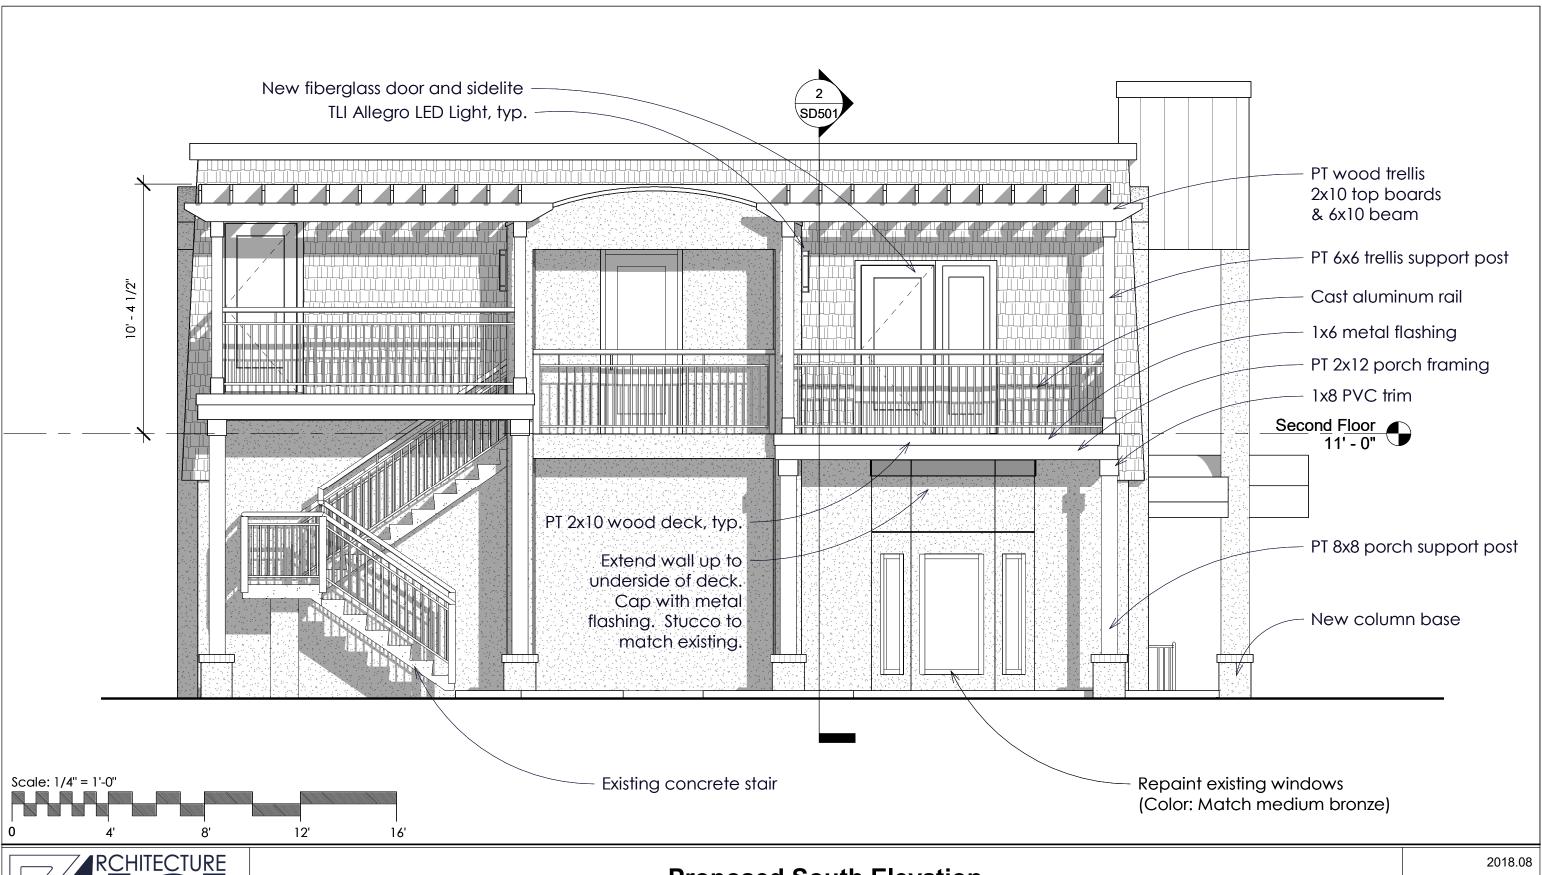

WW6955C= Wall Wash Insert - Specular Kick Reflector for 695WW (1 included with trim), For double wall washir or replacement.  TRM690WH=6" LED Oversize Trim Ring for use with 59" series trims, White 6.9" I.D., 9.5" O.D.  Ring slips over LED trim. Inset design allows 6" trim to fit into oversize ring for an even trim surface  EBA560PK= Replacement screwbase adapter to LED disconnect with cap  ML56-1200 Series Beam Forming Optic Med  BFR56NFL=Beam forming reflector kit, narrow flood, 25° nominal  BFR56MH=Media holder, accepts one 3.45" lens. Requires BFR56NFL & L345S order separately.  L345SF=3.45" diameter soft focus lens. Requires BFR56NFL and BFR56MH, order separately. |















First Floor Plan





Second Floor Plan





September 4, 2018

EXTERIOR RENOVATIONS TO 6 LAGOON ROAD





**Proposed South Elevation** 

September 4, 2018

EXTERIOR RENOVATIONS TO 6 LAGOON ROAD





# **Proposed East Elevation**

August 20, 2018

RENOVATIONS TO 6 LAGOON ROAD





**Sections** 

September 4, 2018

RENOVATIONS TO 6 LAGOON ROAD





August 20, 2018

RENOVATIONS TO 6 LAGOON ROAD





**Proposed Lagoon Road View (Northeast)** 

2018.08

August 20, 2018

RENOVATIONS TO 6 LAGOON ROAD

A701





**Proposed Coligny View (Southeast)** 

August 20, 2018

RENOVATIONS TO 6 LAGOON ROAD

A702

## **DESIGN TEAM/DRB COMMENT SHEET**

The comments below are staff recommendations to the Design Review Board (DRB) and do NOT constitute DRB approval or denial.

| PROJECT NAME: 6 Lagoon