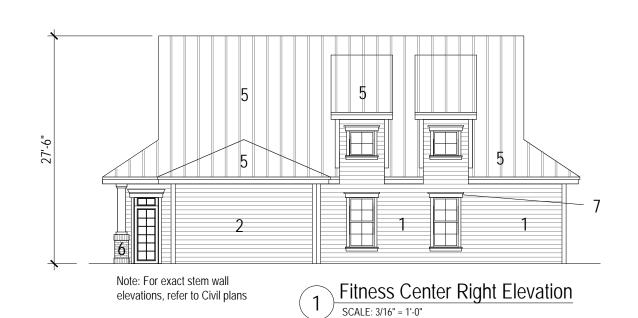

Island Acquisition Partners, LLC 77 Folly Field Road

Drawn By PDS DRB Application Submission 08/28/2018 Checked By Date 08/28/2018



77 Folly Field Road

Town of Hilton Head, South Carolina HH Island Acquisition Partners, LLC Resort Community

Drawn By PDS DRB Application Submission 08/28/2018 Checked By PDS Date 08/28/2018 17601

A-45



1-Hardie Lap Siding- Sandstone Beige 2-Hardie Lap Siding- Heathered Moss 3-Hardie Lap Siding- Mountain Sage 4-Hardie Vertical Siding- Sandstone Beige

6-Brick- (Palmetto Brick- Riviera) 7-All trim and columns- Sail Cloth

5-Metal Roof- Silver





77 Folly Field Road Resort Community

Town of Hilton Head, South Carolina HH Island Acquisition Partners, LLC Drawn By PDS

DRB Application Submission 08/28/2018 Checked By PDS Date 08/28/2018 17601

A-46





Note: For exact stem wall elevations, refer to Civil plans

Fitness Center Rear Elevation SCALE: 3/16" = 1'-0"

1-Hardie Lap Siding- Sandstone Beige 2-Hardie Lap Siding- Heathered Moss 3-Hardie Lap Siding- Mountain Sage 4-Hardie Vertical Siding- Sandstone Beige 5-Metal Roof- Silver

6-Brick- (Palmetto Brick- Riviera) 7-All trim and columns- Sail Cloth





marketing@progressdesignstudio.com www.progressdesignstudio.com

Resort Community
Town of Hilton Head, South Carolina
HH Island Acquisition Partners, LLC 77 Folly Field Road

|                      |   | <u> </u>        | 工    |  |  |
|----------------------|---|-----------------|------|--|--|
| 08/28/2018           | I | PDS Checked By  |      |  |  |
|                      |   | Date 08/28/2018 |      |  |  |
| ication Submission ( |