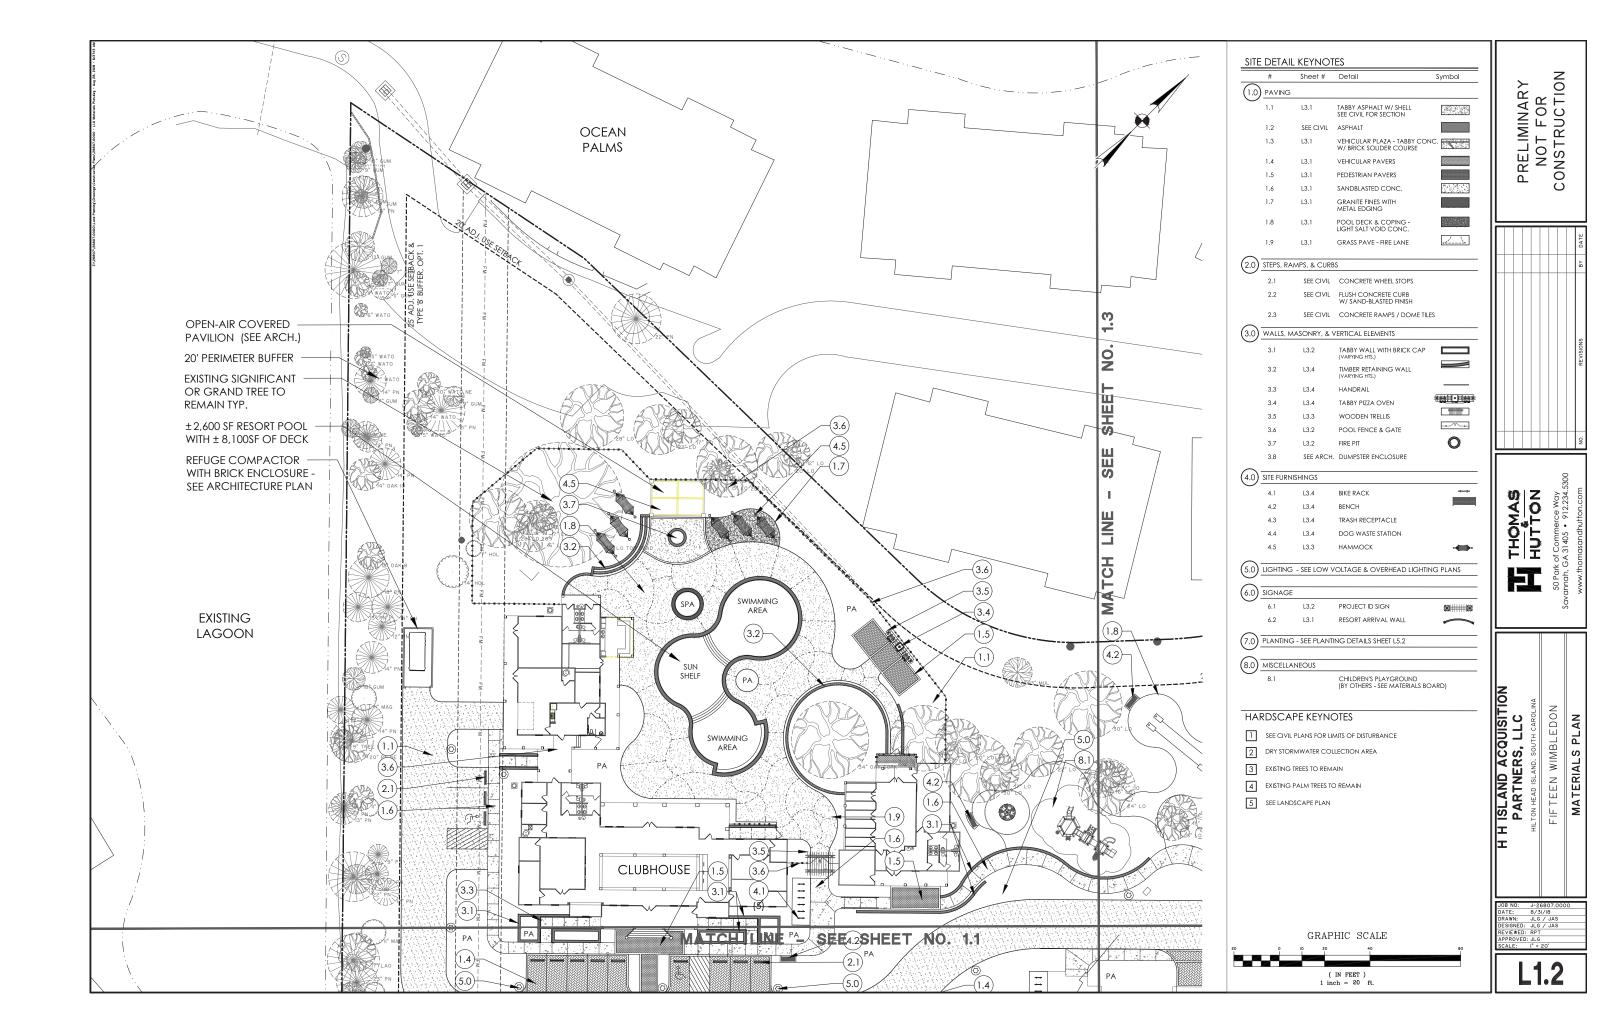

- 4. Approval of Agenda
- **5. Approval of Minutes** Meeting of August 28, 2018
- 6. New Business
  - A. Alteration/Addition
    - 6 Lagoon, DRB-001931-2018 (withdrawn prior to Aug. 28<sup>th</sup> meeting)
    - Village House, DRB-002030-2018 (withdrawn during Aug. 14<sup>th</sup> meeting)
  - B. New Development Final
    - 15 Wimbledon Court, DRB-002029-2018 (Conceptual Approval at June 12<sup>th</sup> meeting)
- 7. Appearance by Citizens
- 8. Staff Report
- 9. Adjournment