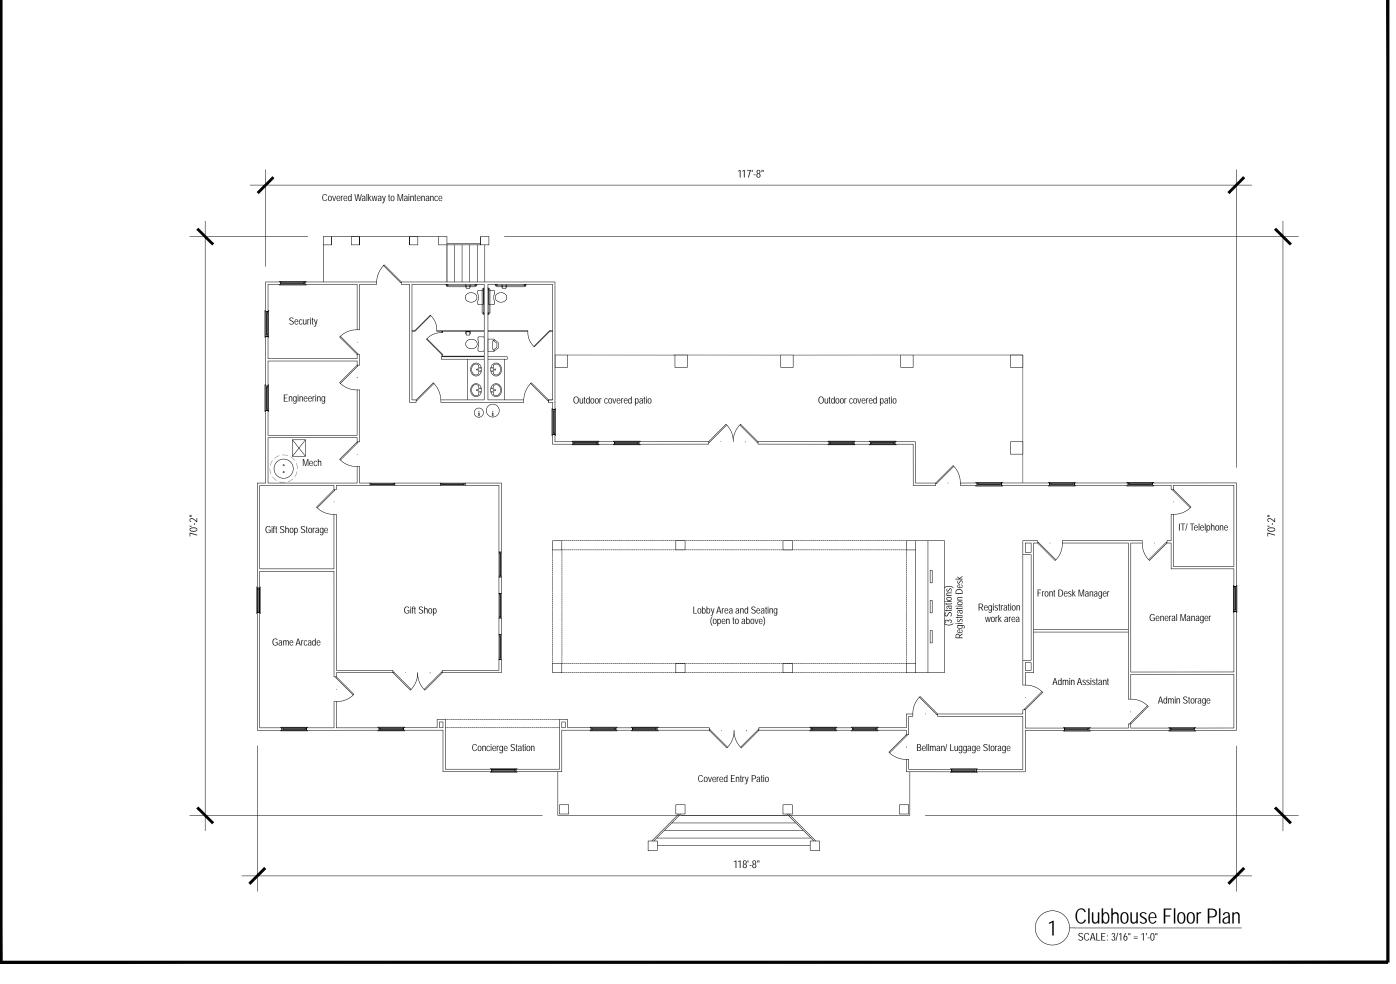

g- Heathered Moss



5403 Ditchley Road Richmond, VA 23226 (P) 704.692.9587 narketing@progressdesignstudio.com

Town of Hilton Head, South Carolina HH Island Acquisition Partners, LLC Folly Field Road Resort Community

Drawn By PDS DRB Application Submission 08/28/2018 Checked By PDS Date 08/28/2018





marketing@progressdesignstudio.com www.progressdesignstudio.com

Town of Hilton Head, South Carolina HH Island Acquisition Partners, LLC Resort Community

Drown By PDS Checked By Dote 08/28/2018



Date 08/28/2018

DRB Application Submission 08/28/2018

17601 A-37

77 Folly Field Road

Resort Community

Town of Hilton Head, South Carolina HH Island Acquisition Partners, LLC

Progress Design Studio
ARCHITECTURE
PLANNING
VISUALIZATION

5403 Ditchley Road Richmond, VA 23226 (P) 704.692.9587





marketing@progressdesignstudio.com www.progressdesignstudio.com

Town of Hilton Head, South Carolina HH Island Acquisition Partners, LLC 77 Folly Field Road Resort Community

Drown By PDS DRB Application Submission 08/28/2018 Checked By Date 08/28/2018





marketing@progressdesignstudio.com www.progressdesignstudio.com

H Island Acquisition Partners, LLC own of Hilton Head, South Carolina 77 Folly Field Road Resort Community

|              |   | <u> </u>          | 主    |
|--------------|---|-------------------|------|
|              |   |                   |      |
| 08/28/2018   |   | PDS               |      |
|              |   | Checked By<br>PDS |      |
| 8/28         |   | 08/28/2018        |      |
| _            | # | Issue History     | Date |
| 5            |   |