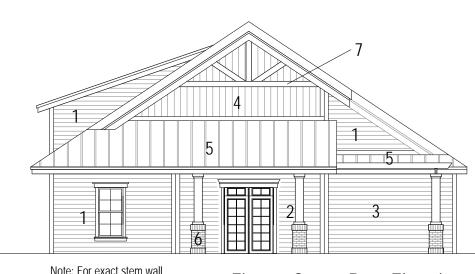

HH Island Acquisition Partners, LLC 77 Folly Field Road

Drawn By PDS DRB Application Submission 08/28/2018 Checked By Date 08/28/2018



77 Folly Field Road

Town of Hilton Head, South Carolina HH Island Acquisition Partners, LLC Resort Community

Drawn By PDS DRB Application Submission 08/28/2018 Checked By PDS Date 08/28/2018 17601

A-45



1-Hardie Lap Siding- Sandstone Beige 2-Hardie Lap Siding- Heathered Moss 3-Hardie Lap Siding- Mountain Sage 4-Hardie Vertical Siding- Sandstone Beige

6-Brick- (Palmetto Brick- Riviera) 7-All trim and columns- Sail Cloth

5-Metal Roof- Silver





77 Folly Field Road Resort Community

Town of Hilton Head, South Carolina HH Island Acquisition Partners, LLC Drawn By PDS

DRB Application Submission 08/28/2018 Checked By PDS Date 08/28/2018 17601

A-46





Note: For exact stem wall elevations, refer to Civil plans

Fitness Center Rear Elevation SCALE: 3/16" = 1'-0"

1-Hardie Lap Siding- Sandstone Beige 2-Hardie Lap Siding- Heathered Moss 3-Hardie Lap Siding- Mountain Sage 4-Hardie Vertical Siding- Sandstone Beige 5-Metal Roof- Silver

6-Brick- (Palmetto Brick- Riviera) 7-All trim and columns- Sail Cloth





marketing@progressdesignstudio.com www.progressdesignstudio.com

Resort Community
Town of Hilton Head, South Carolina
HH Island Acquisition Partners, LLC 77 Folly Field Road

|                      |   | <u> </u>        | 工    |  |  |
|----------------------|---|-----------------|------|--|--|
| 08/28/2018           | I | PDS Checked By  |      |  |  |
|                      |   | Date 08/28/2018 |      |  |  |
| ication Submission (