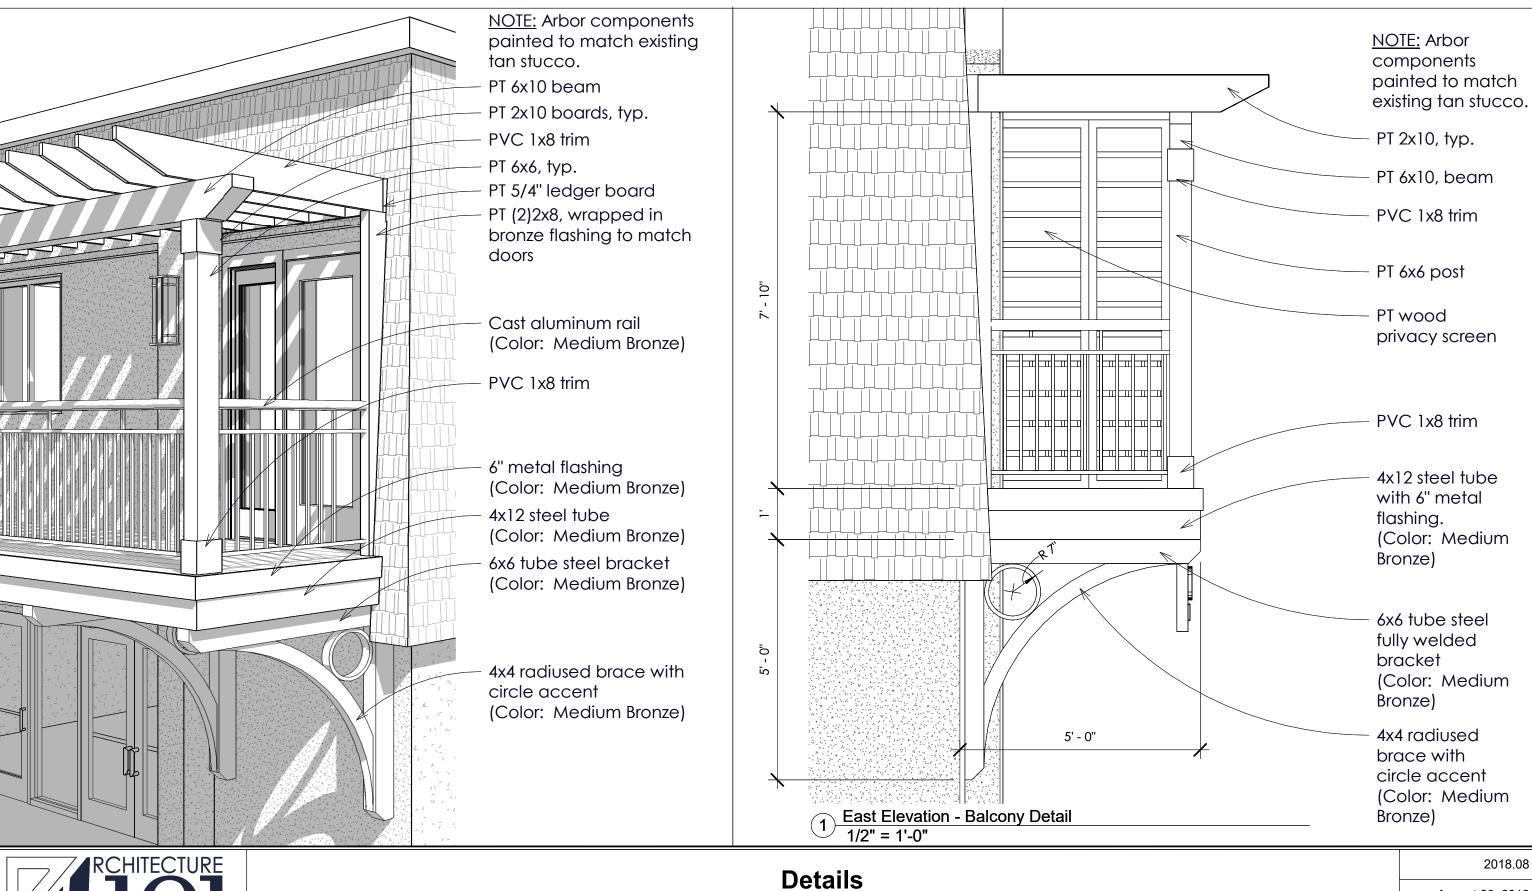

rim. Inset design allows 6" trim to fit into oversize ring for an even trim surface  EBA560PK= Replacement screwbase adapter to LED disconnect with cap  ML56-1200 Series Beam Forming Optic Med  BFR56NFL=Beam forming reflector kit, narrow flood, 25° nominal  BFR56MH=Media holder, accepts one 3.45" lens. Requires BFR56NFL & L345S order separately.  L345SF=3.45" diameter soft focus lens. Requires BFR56NFL and BFR56MH, order separately. |















First Floor Plan





Second Floor Plan





September 4, 2018

EXTERIOR RENOVATIONS TO 6 LAGOON ROAD





**Proposed South Elevation** 

September 4, 2018

EXTERIOR RENOVATIONS TO 6 LAGOON ROAD





# **Proposed East Elevation**

August 20, 2018

RENOVATIONS TO 6 LAGOON ROAD





**Sections** 

September 4, 2018

RENOVATIONS TO 6 LAGOON ROAD





August 20, 2018

RENOVATIONS TO 6 LAGOON ROAD





**Proposed Lagoon Road View (Northeast)** 

2018.08

August 20, 2018

RENOVATIONS TO 6 LAGOON ROAD

A701





**Proposed Coligny View (Southeast)** 

August 20, 2018

RENOVATIONS TO 6 LAGOON ROAD

A702

## **DESIGN TEAM/DRB COMMENT SHEET**

The comments below are staff recommendations to the Design Review Board (DRB) and do NOT constitute DRB approval or denial.

| PROJECT NAME: 6 Lagoon                                                                                                                                                                                                      |                                            |          | DRB                            | #: DRB-001931-2018