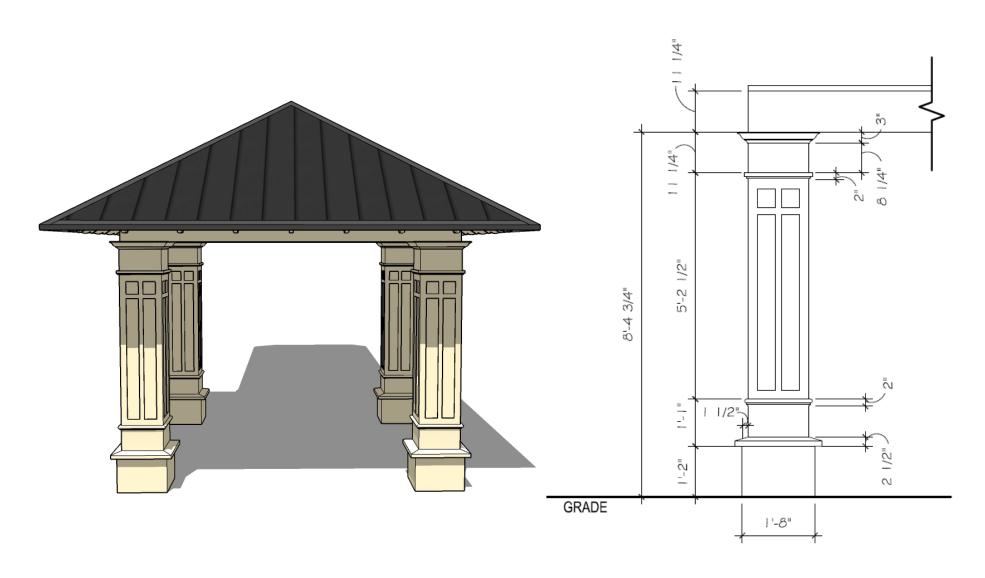

efresh the current appearance and bring the building up to date. Village

House has selected J. Banks Design Group to design and coordinate the exterior finish selections. J. Banks

has proposed painting the exterior of the building, updating the existing columns of the entry and installing a

new metal roof on the updated porte-cochere. All of these proposed items will enhance the appearance

of Village House as well as Wimbledon Court.

# VILLAGE HOUSE – SITE PICTURES



ABOVE AND BELOW: VILLAGE HOUSE STREET VIEW





# VILLAGE HOUSE – ADJACENT PROPERTIES



OCEAN PALMS



THE LYONS



DEVONSHIRE



ROYAL DUNES RESORT



DEVONSHIRE

## VILLAGE HOUSE - PROPOSED RENDERING



BEFORE



SIDE ELEVATION OF EXTERIOR ENTRY



SHAKE GRAY METAL ROOF



SHERWILLIAMS AMAZING GRAY



**AFTER** 







COLUMN DETAILS

SCALE: 1/2" = 1'-0"

## VILLAGE HOUSE - PAINT PROGRESSION

 Please reference the chart shown to show our progression of paint colors.

 We are proposing Amazing Gray for the exterior paint color for Village House

| China White     |
|-----------------|
|                 |
|                 |
|                 |
| Aesthetic White |
|                 |
|                 |
|                 |
| Drift of Mist   |
|                 |
|                 |
|                 |
| Amazing Gray    |
|                 |







### VILLAGE HOUSE – ROOFING DETAILS

- INSTALL PRESSURE TREATED BLOCKING (CANOPY FRAME RECEIVER)
   WRAP PRESSURE TREATED BLOCKING WITH HI-TEMP ICE AND WATER SHIELD



> INSTALL FULLY AHERED TPO SINGLE-PLY MEMBRANE (SINGLE FACET INSTALL)



### VILLAGE HOUSE -