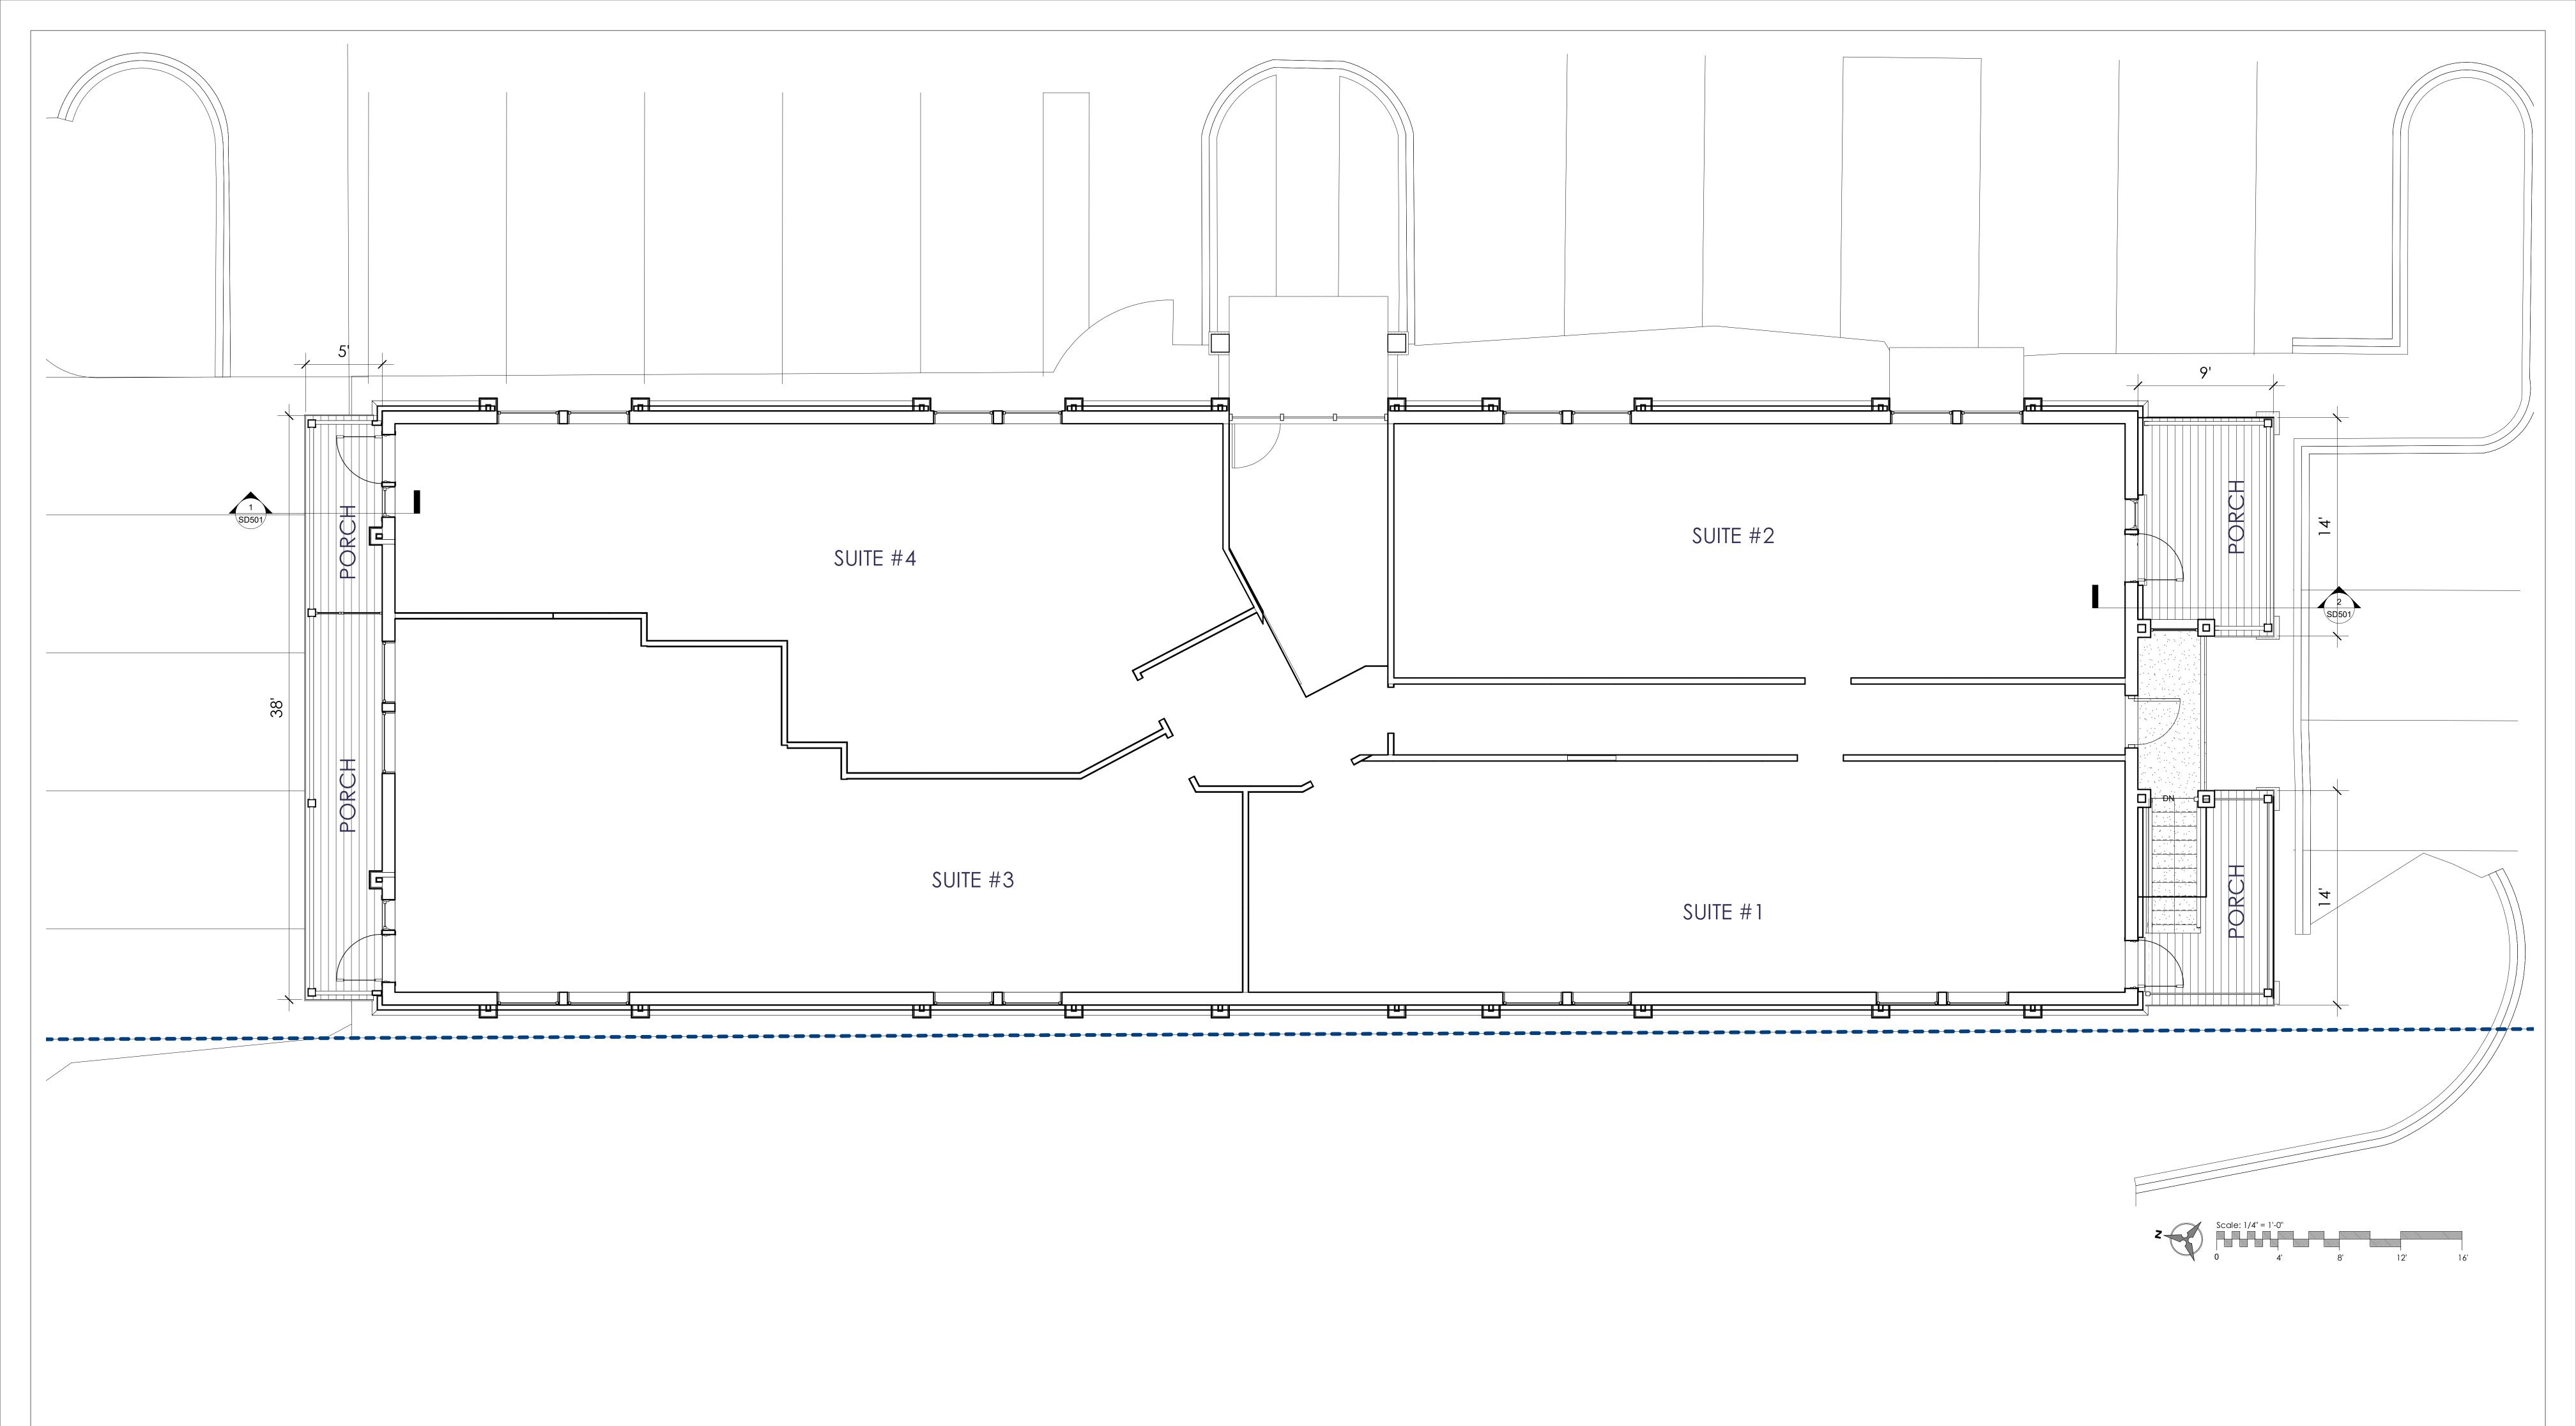

6" Friction Clip Kit - For use with non-torsion spring housings. 6" clips included.)  WW6955C= Wall Wash Insert - Specular Kick Reflector for 695WW (1 included with trim), For double wall washir or replacement.  TRM690WH=6" LED Oversize Trim Ring for use with 59" series trims, White 6.9" I.D., 9.5" O.D.  Ring slips over LED trim. Inset design allows 6" trim to fit into oversize ring for an even trim surface  EBA560PK= Replacement screwbase adapter to LED disconnect with cap  ML56-1200 Series Beam Forming Optic Med  BFR56NFL=Beam forming reflector kit, narrow flood, 25° nominal  BFR56MH=Media holder, accepts one 3.45" lens. Requires BFR56NFL & L345S order separately.  L345SF=3.45" diameter soft focus lens. Requires BFR56NFL and BFR56MH, order separately. |















First Floor Plan





Second Floor Plan





September 4, 2018

EXTERIOR RENOVATIONS TO 6 LAGOON ROAD





**Proposed South Elevation** 

September 4, 2018

EXTERIOR RENOVATIONS TO 6 LAGOON ROAD





# **Proposed East Elevation**

August 20, 2018

RENOVATIONS TO 6 LAGOON ROAD





**Sections** 

September 4, 2018

RENOVATIONS TO 6 LAGOON ROAD





August 20, 2018

RENOVATIONS TO 6 LAGOON ROAD





**Proposed Lagoon Road View (Northeast)** 

2018.08

August 20, 2018

RENOVATIONS TO 6 LAGOON ROAD

A701





**Proposed Coligny View (Southeast)** 

August 20, 2018

RENOVATIONS TO 6 LAGOON ROAD

A702

## **DESIGN TEAM/DRB COMMENT SHEET**

The comments below are staff recommendations to the Design Review Board (DRB) and do NOT constitute DRB approval or denial.

| PROJECT NAME: 6 Lagoon