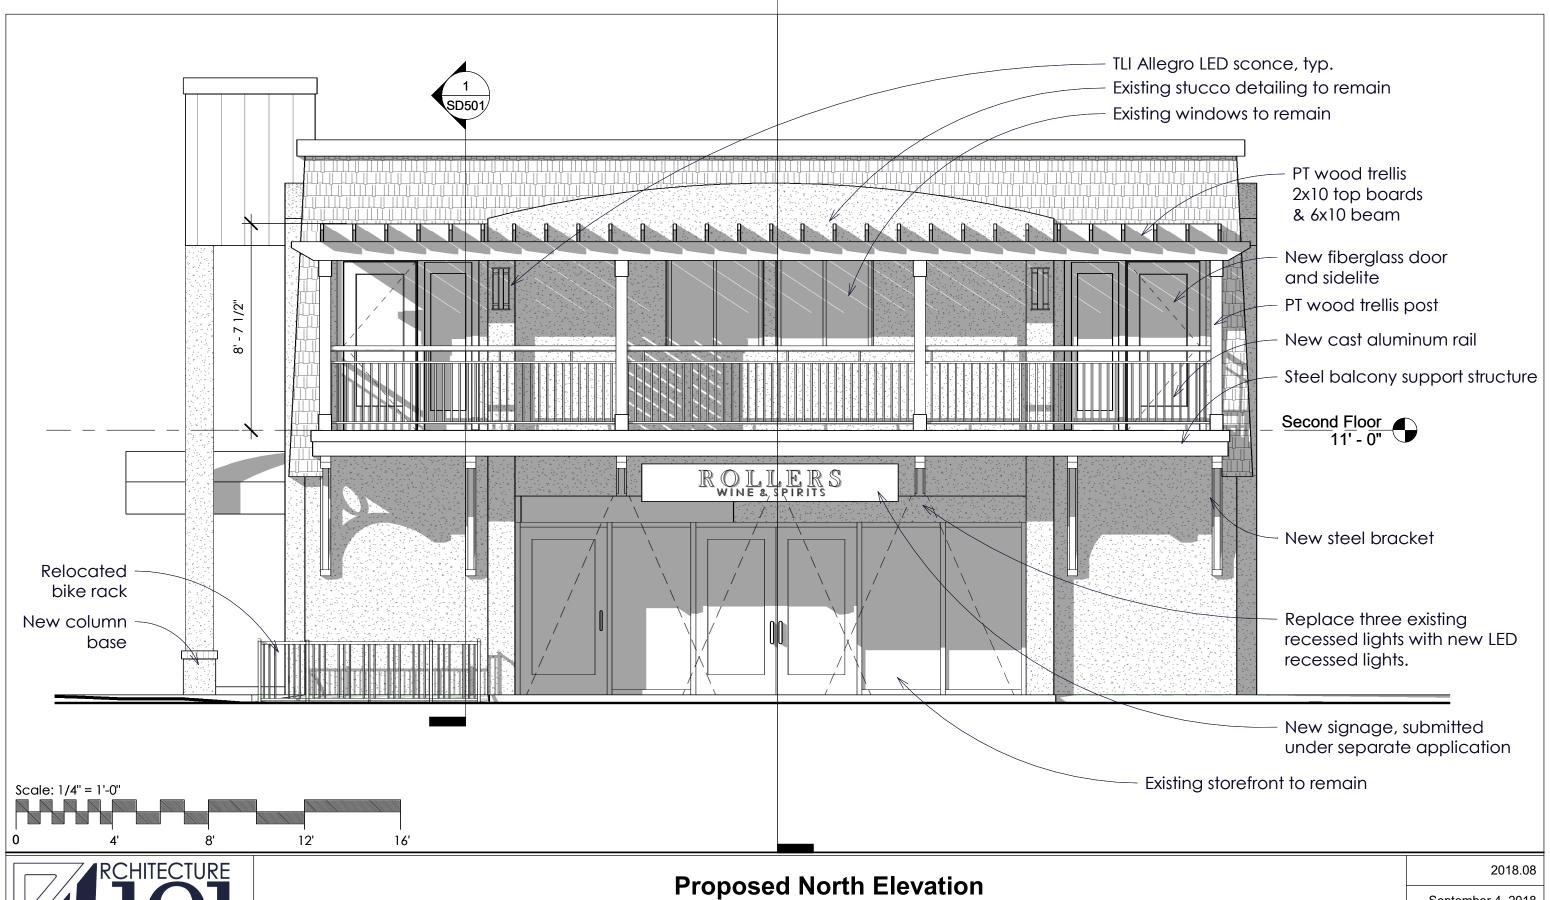

For use with non-torsion spring housings. 6" clips included.)  WW6955C= Wall Wash Insert - Specular Kick Reflector for 695WW (1 included with trim), For double wall washir or replacement.  TRM690WH=6" LED Oversize Trim Ring for use with 59" series trims, White 6.9" I.D., 9.5" O.D.  Ring slips over LED trim. Inset design allows 6" trim to fit into oversize ring for an even trim surface  EBA560PK= Replacement screwbase adapter to LED disconnect with cap  ML56-1200 Series Beam Forming Optic Med  BFR56NFL=Beam forming reflector kit, narrow flood, 25° nominal  BFR56MH=Media holder, accepts one 3.45" lens. Requires BFR56NFL & L345S order separately.  L345SF=3.45" diameter soft focus lens. Requires BFR56NFL and BFR56MH, order separately. |















First Floor Plan





Second Floor Plan





September 4, 2018

EXTERIOR RENOVATIONS TO 6 LAGOON ROAD





**Proposed South Elevation** 

September 4, 2018

EXTERIOR RENOVATIONS TO 6 LAGOON ROAD





# **Proposed East Elevation**

August 20, 2018

RENOVATIONS TO 6 LAGOON ROAD





**Sections** 

September 4, 2018

RENOVATIONS TO 6 LAGOON ROAD





August 20, 2018

RENOVATIONS TO 6 LAGOON ROAD





**Proposed Lagoon Road View (Northeast)** 

2018.08

August 20, 2018

RENOVATIONS TO 6 LAGOON ROAD

A701





**Proposed Coligny View (Southeast)** 

August 20, 2018

RENOVATIONS TO 6 LAGOON ROAD

A702

## **DESIGN TEAM/DRB COMMENT SHEET**

The comments below are staff recommendations to the Design Review Board (DRB) and do NOT constitute DRB approval or denial.

| PROJECT NAME: 6 Lagoon