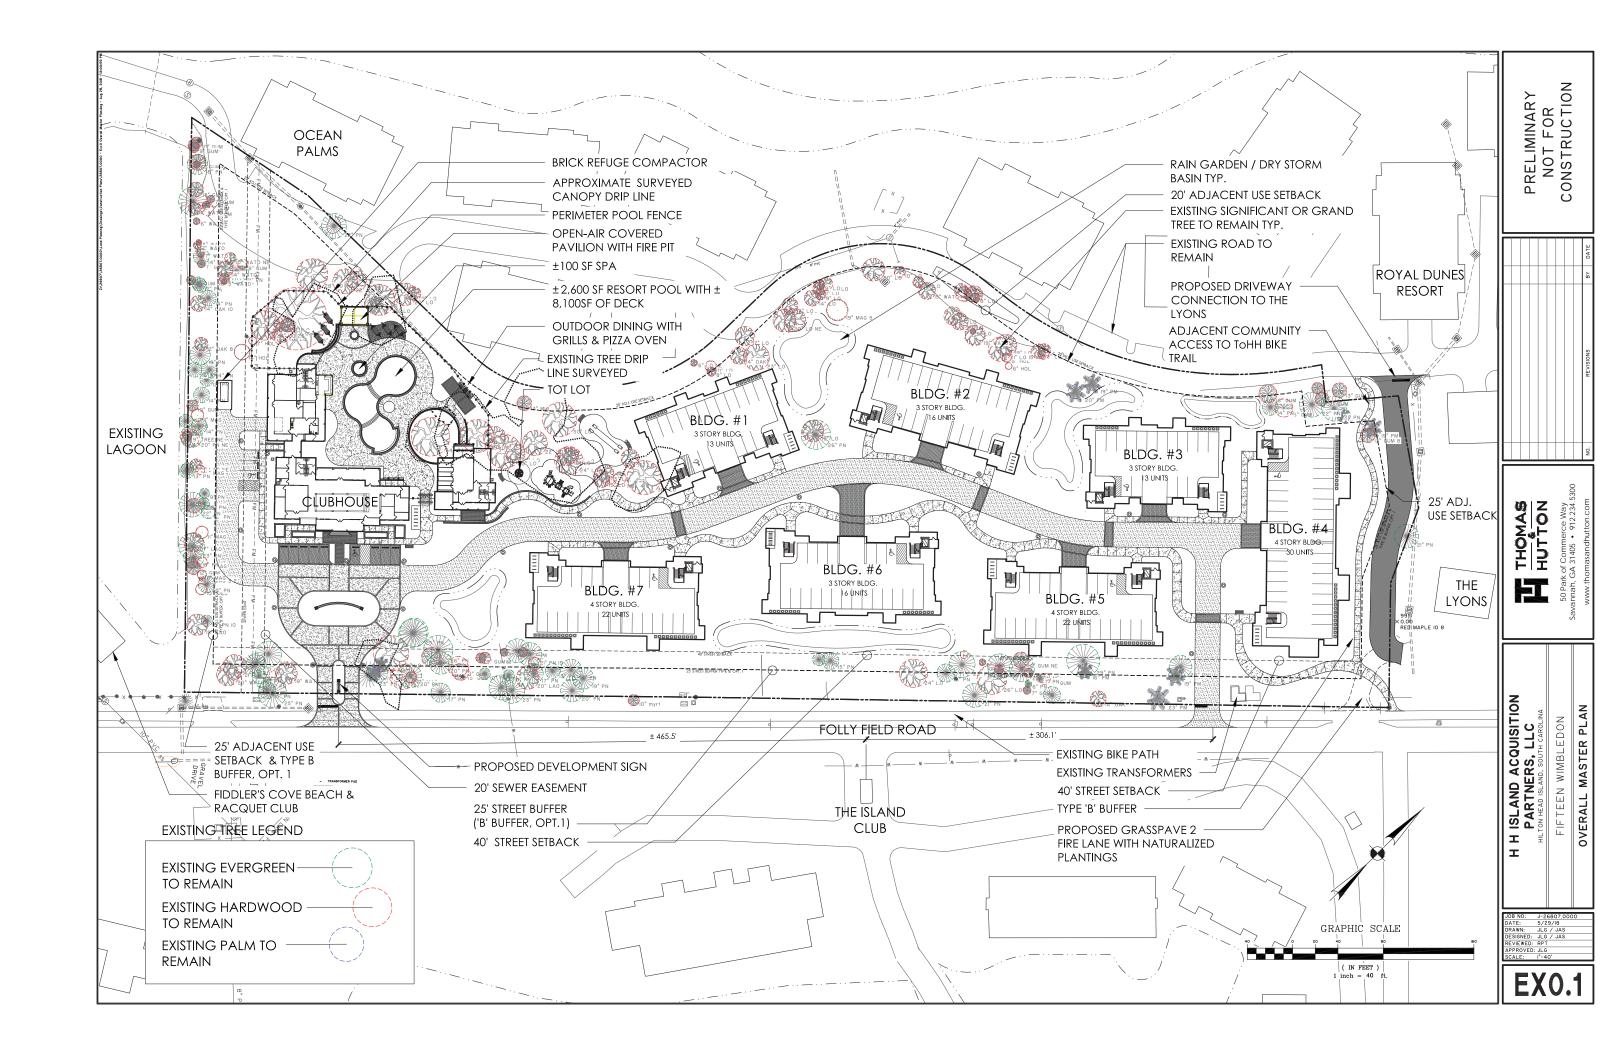

- 4. Approval of Agenda
- **5. Approval of Minutes** Meeting of August 28, 2018
- 6. New Business
  - A. Alteration/Addition
    - 6 Lagoon, DRB-001931-2018 (withdrawn prior to Aug. 28<sup>th</sup> meeting)
    - Village House, DRB-002030-2018 (withdrawn during Aug. 14<sup>th</sup> meeting)
  - B. New Development Final
    - 15 Wimbledon Court, DRB-002029-2018 (Conceptual Approval at June 12<sup>th</sup> meeting)
- 7. Appearance by Citizens
- 8. Staff Report
- 9. Adjournment