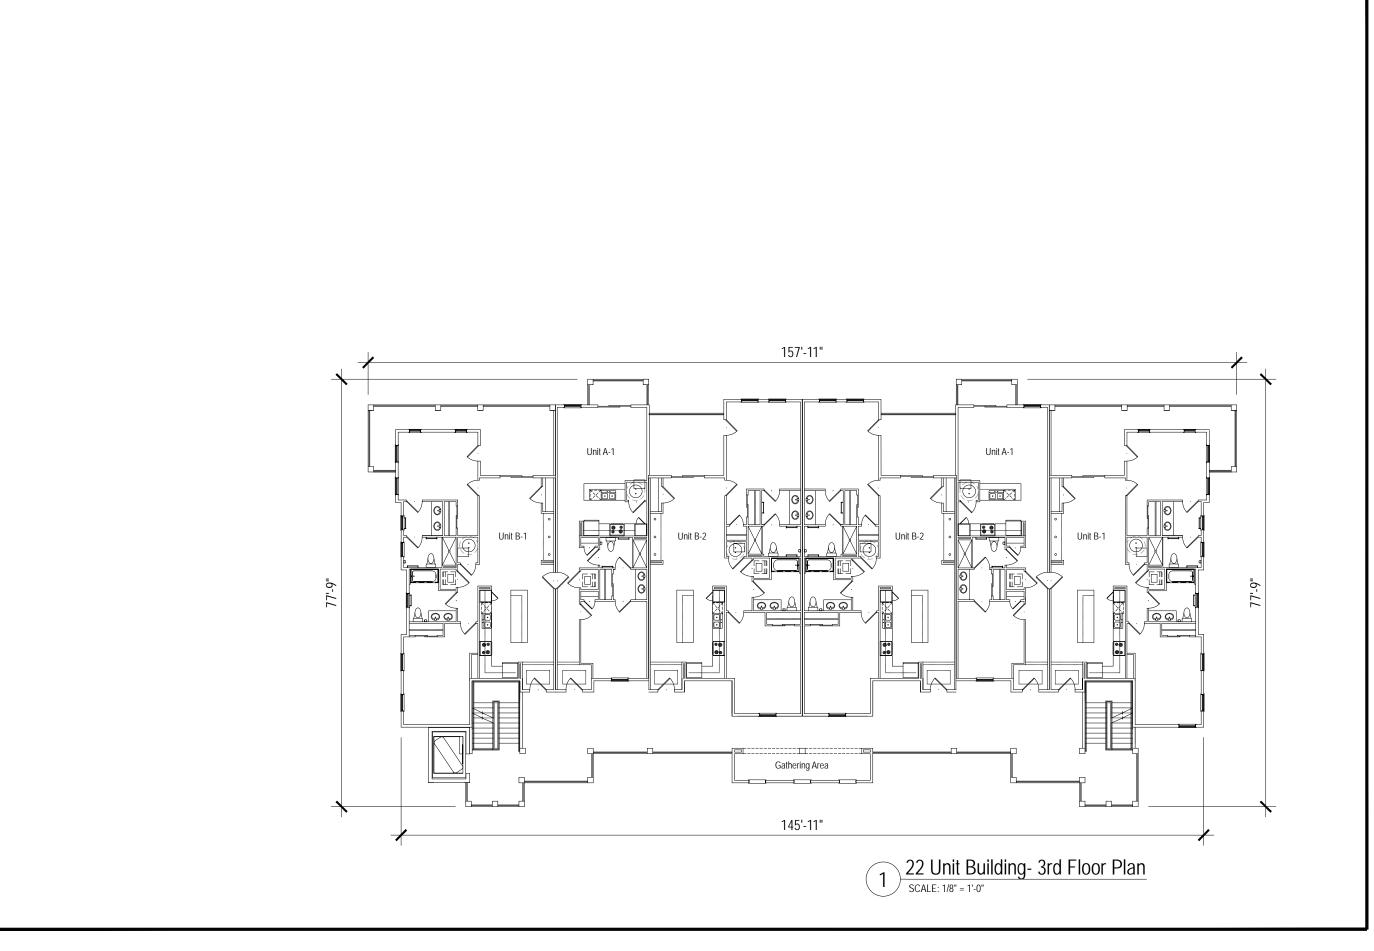

| 08/28/2018         | I    |
| ) UC       | l  | #      | Issue History      | Date |
| ubmission  | li |        |                    |      |
| Miš        |    |        |                    |      |
| qn         | H  |        |                    |      |
| n S        |    |        |                    |      |
| tio        |    |        |                    |      |
| pplication |    |        |                    |      |
| Арр        |    |        | 17601              |      |
| DRB        |    |        | A-17               |      |





marketing@progressdesignstudio.com www.progressdesignstudio.com

Town of Hilton Head, South Carolina HH Island Acquisition Partners, LLC 77 Folly Field Road Resort Community

PDS

Checked By
PDS DRB Application Submission 08/28/2018 Date 08/28/2018





marketing@progressdesignstudio.com www.progressdesignstudio.com

H Island Acquisition Partners, LLC own of Hilton Head, South Carolina 77 Folly Field Road Resort Community

|            | <u> </u>           | 工        |
|------------|--------------------|----------|
| 18         | Drawn By<br>PDS    |          |
| 8/28/201   | Checked By PDS     |          |
| 8/28       | Date<br>08/28/2018 |          |
| 0          | # Issue History    | Date     |
| Submission |                    |          |
| lpm        |                    |          |
| ı Su       |                    |          |
| pplicatior |                    |          |
| olica      |                    |          |
| Арр        | Project Num        |          |
| RB         | Sheet              | <b>1</b> |
|