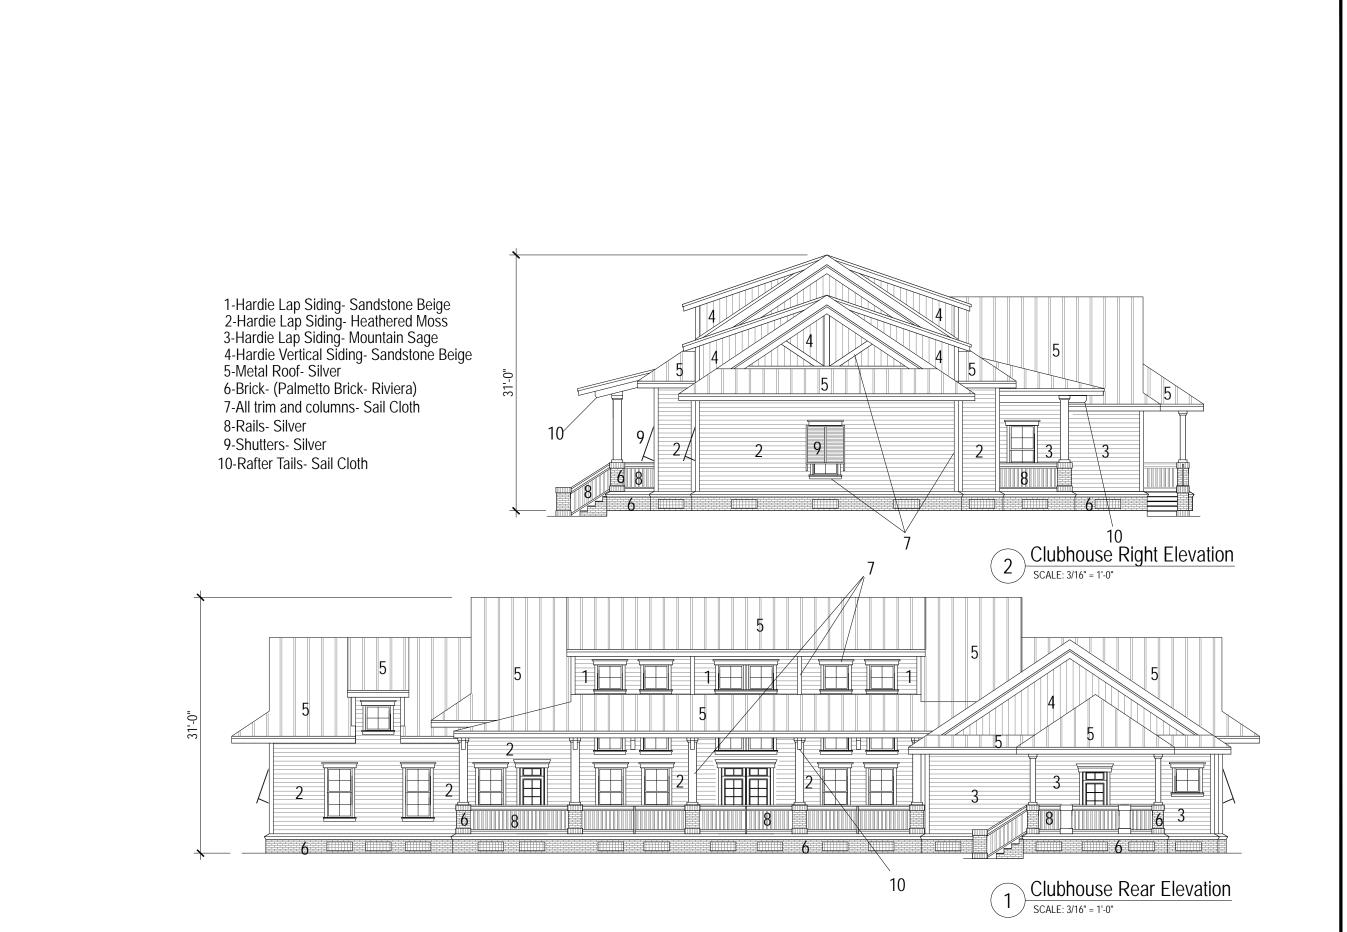

| <u> </u>          | 主    |
|--------------|---|-------------------|------|
|              |   |                   |      |
| 08/28/2018   |   | PDS               |      |
|              |   | Checked By<br>PDS |      |
| 8/28         |   | 08/28/2018        |      |
| _            | # | Issue History     | Date |
| 5            |   |                   |      |
| <u>.S</u>    |   |                   |      |
| is I         |   |                   |      |
| pu           |   |                   |      |
| Submission   |   |                   |      |
|              |   |                   |      |
| .9.          |   |                   |      |
| cation       |   |                   |      |
| <u>.</u> ≝ I | _ |                   |      |
| Q            |   | Project Number    | r    |





5403 Ditchley Road Richmond, VA 23226 (P) 704.692.9587 marketing@progressdesignstudio.com www.progressdesignstudio.com

Town of Hilton Head, South Carolina HH Island Acquisition Partners, LLC 77 Folly Field Road Resort Community

Drawn By PDS DRB Application Submission 08/28/2018 Checked By PDS Dote 08/28/2018





marketing@progressdesignstudio.com www.progressdesignstudio.com

Town of Hilton Head, South Carolina HH Island Acquisition Partners, LLC 77 Folly Field Road Resort Community

Drown By PDS Checked By Date 08/28/2018





marketing@progressdesignstudio.com www.progressdesignstudio.com

HH Island Acquisition Partners, LLC Town of Hilton Head, South Carolina 77 Folly Field Road Resort Community

|           |  |                |                | <u> </u> |  |  |
|-----------|--|