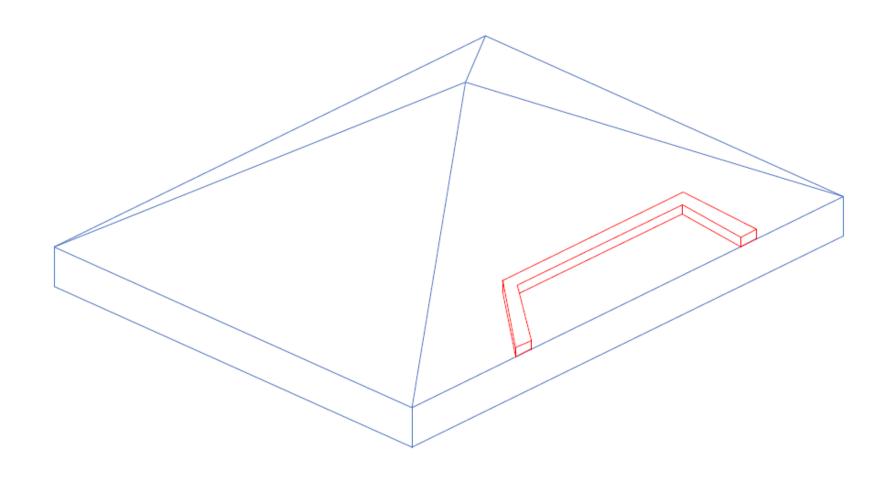

ION OF EXTERIOR ENTRY



SHAKE GRAY METAL ROOF



SHERWILLIAMS AMAZING GRAY



**AFTER** 







COLUMN DETAILS

SCALE: 1/2" = 1'-0"

## VILLAGE HOUSE - PAINT PROGRESSION

 Please reference the chart shown to show our progression of paint colors.

 We are proposing Amazing Gray for the exterior paint color for Village House

| China White     |
|-----------------|
|                 |
|                 |
|                 |
| Aesthetic White |
|                 |
|                 |
|                 |
| Drift of Mist   |
|                 |
|                 |
|                 |
| Amazing Gray    |
|                 |







### VILLAGE HOUSE – ROOFING DETAILS

- INSTALL PRESSURE TREATED BLOCKING (CANOPY FRAME RECEIVER)
   WRAP PRESSURE TREATED BLOCKING WITH HI-TEMP ICE AND WATER SHIELD



> INSTALL FULLY AHERED TPO SINGLE-PLY MEMBRANE (SINGLE FACET INSTALL)



### VILLAGE HOUSE - ROOFING DETAILS

> INSTALL VERTICAL TRANSITION FLASHING (PRE-FINISHED 24 GA. GALVALUME)



## VILLAGE HOUSE – ROOFING DETAILS

> INSTALL JOG CLEAT (PRE-FINISHED 24 GA. GALVALUME)



### VILLAGE HOUSE – ROOFING DETAILS

#### > INSTALL STANDING SEAM PANELS



## **DESIGN TEAM/DRB COMMENT SHEET**

The comments below are staff recommendations to the Design Review Board (DRB) and do NOT constitute DRB approval or denial.

| PROJECT NAME: Village House                      | DRB#: DRB-002030-2018                      |  |
|--------------------------------------------------|--------------------------------------------|--|
| DATE: 08/30/2018                                 |