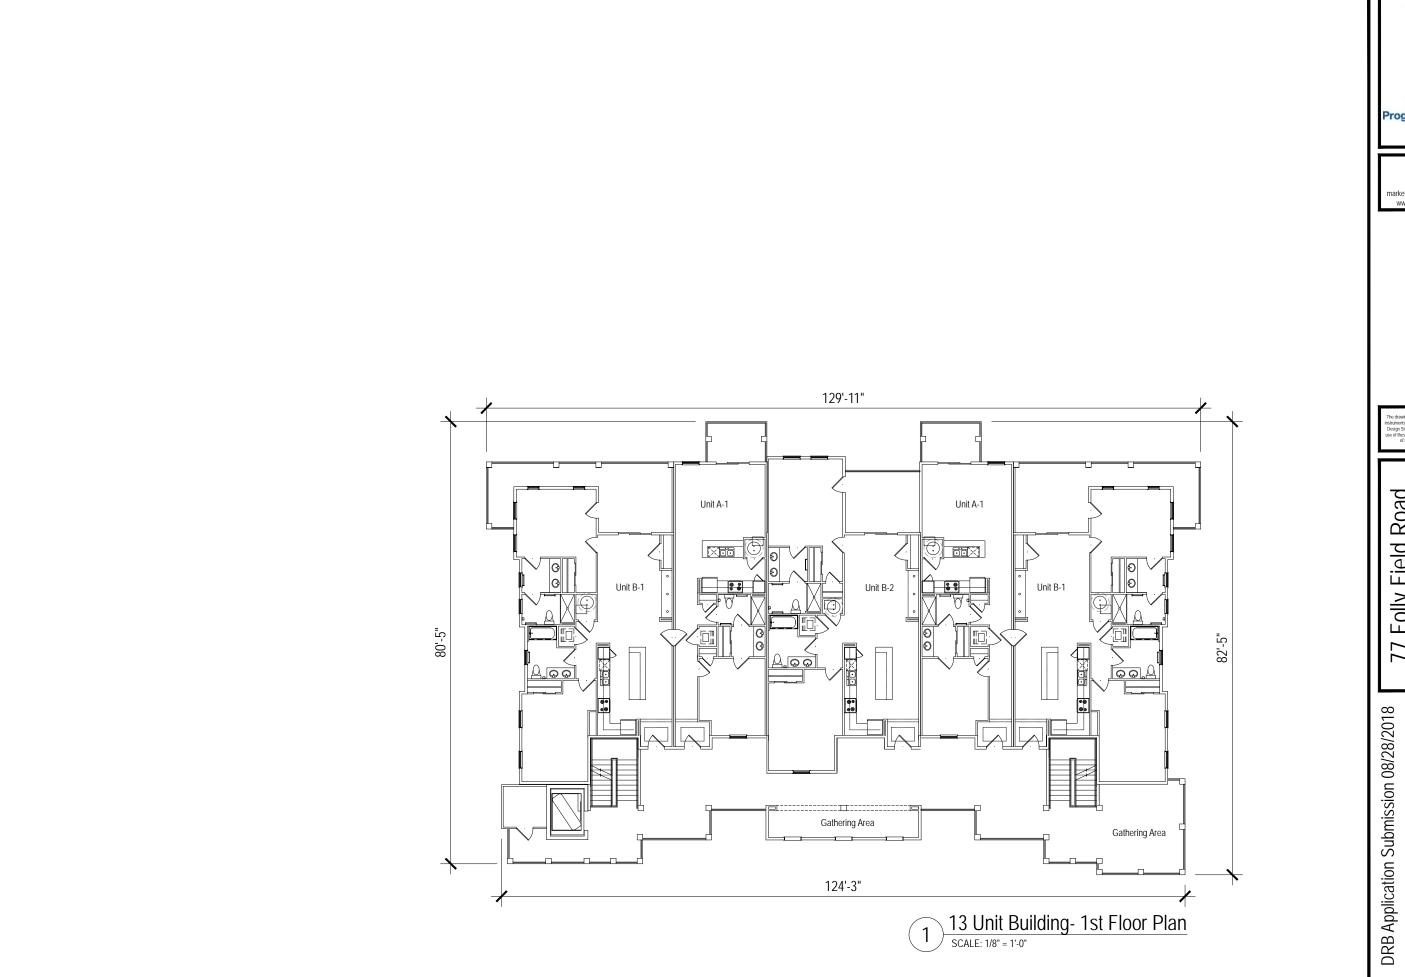

- 4. Approval of Agenda
- **5. Approval of Minutes** Meeting of August 28, 2018
- 6. New Business
  - A. Alteration/Addition
    - 6 Lagoon, DRB-001931-2018 (withdrawn prior to Aug. 28<sup>th</sup> meeting)
    - Village House, DRB-002030-2018 (withdrawn during Aug. 14<sup>th</sup> meeting)
  - B. New Development Final
    - 15 Wimbledon Court, DRB-002029-2018 (Conceptual Approval at June 12<sup>th</sup> meeting)
- 7. Appearance by Citizens
- 8. Staff Report
- 9. Adjournment