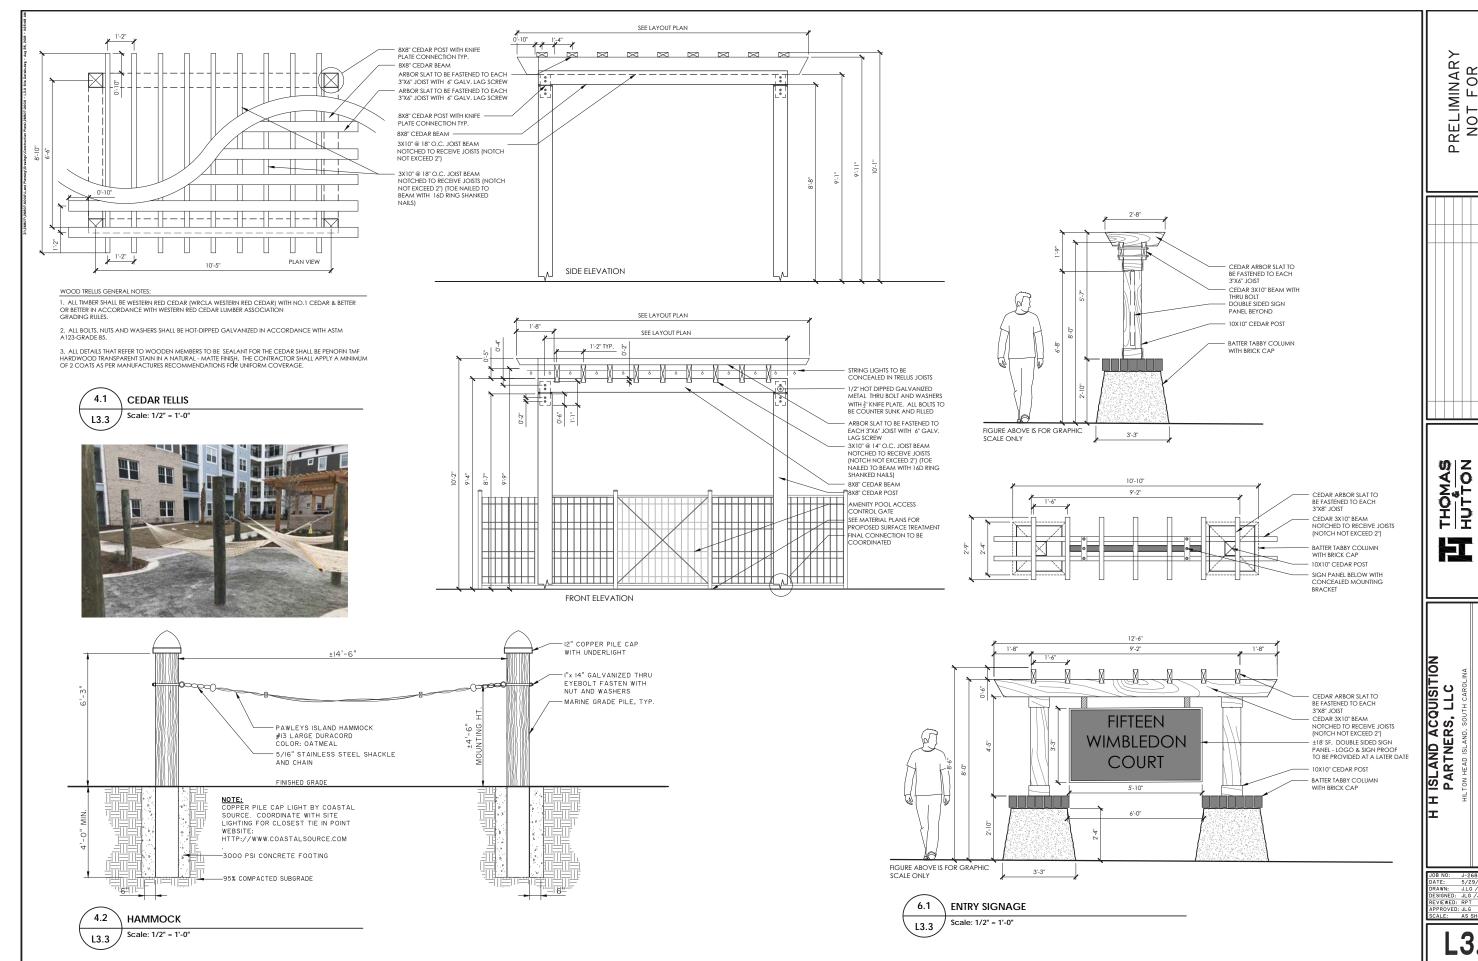

- 4. Approval of Agenda
- **5. Approval of Minutes** Meeting of August 28, 2018
- 6. New Business
  - A. Alteration/Addition
    - 6 Lagoon, DRB-001931-2018 (withdrawn prior to Aug. 28<sup>th</sup> meeting)
    - Village House, DRB-002030-2018 (withdrawn during Aug. 14<sup>th</sup> meeting)
  - B. New Development Final
    - 15 Wimbledon Court, DRB-002029-2018 (Conceptual Approval at June 12<sup>th</sup> meeting)
- 7. Appearance by Citizens
- 8. Staff Report
- 9. Adjournment