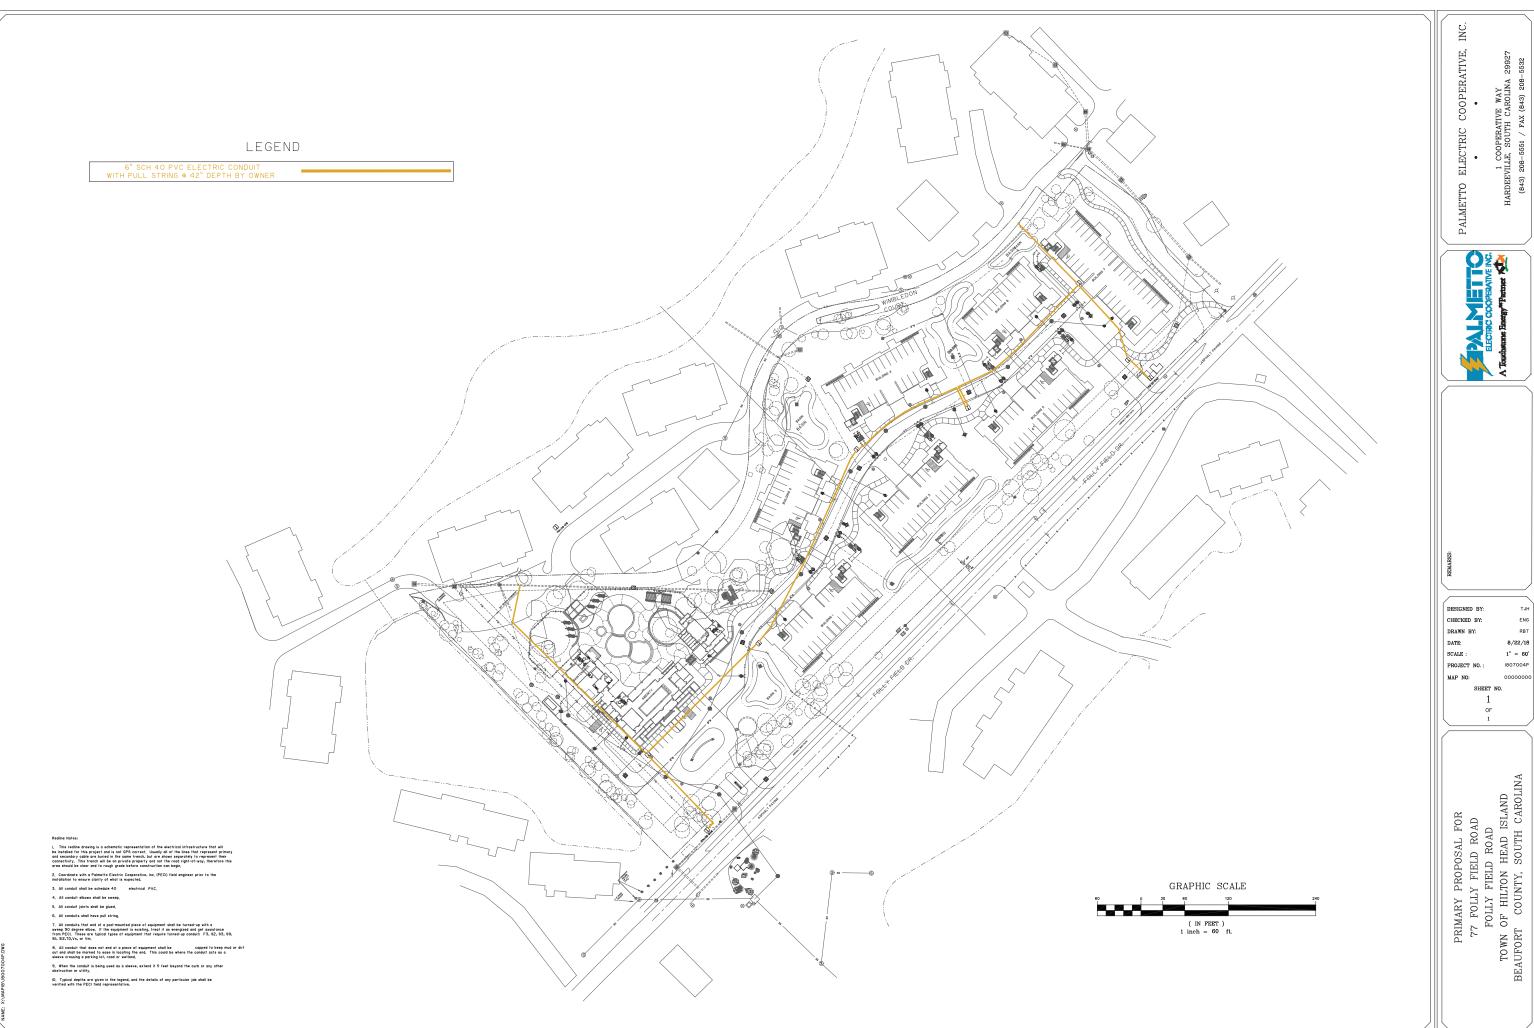

y additional detail requested can be provided.



HH ISLAND ACQUISITION PARTNERS, LLC

FIFTEEN WIMBLEDON - OVERALL CONTEXT MAP



















































FIFTEEN WIMBLEDON - PRECEDENT & INSPIRATION























CONTEXT PHOTOGRAPHS









PORT ROYAL - HILTON HEAD ISLAND, SC



HH ISLAND ACQUISITION PARTNERS, LLC

FIFTEEN WIMBLEDON - OVERALL MASTER PLAN

**FOLLY FIELD RD SECTION** 

\* PROPOSED PLANT MATERIAL SHOWN AFTER ±10-15 YEARS OF OPTIMAL GROWTH. ACTUAL GROWTH IN THE FIELD MAY BE MORE OR LESS DEPENDING ON SITE CONDITIONS & WEATHER PATTERNS







FIFTEEN WIMBLEDON - FOLLY FIELD SECTION





























FIFTEEN WIMBLEDON

\_3.1







PRELIMINARY NOT FOR CONSTRUCTION



LTON HEAD ISLAND, SOUTH CAROLIN.
FIFTEEN WIMBLEDON

L3.3







L3.5













# GENERAL PLANTING / IRRIGATION NOTES:

- REQUIREMENTS FOR THE MEASUREMENTS, BRANCHING, GRADING, OUALITY, BALLING AND BURLAPPING OF PLANTS IN THE PLANT LIST SHOULD FOLLOW OR EXCEED THE STANDARDS CURRENTLY RECOMMENDED BY THE AMERICAN ASSOCIATION OF NURSERYMEN, INC. IN THE AMERICAN STANDARD FOR NURSERY STOCKS (ASNS), UNLESS OTHERWISE SPECIFIED, ANY SIZE SPECIFIED SHALL BE CONSIDERED MINIMUM. MINIMUM. FOR HEIGHT, SPREAD, CALIPER, ETC. SHALL TAKE PRECEDENT OVER A SPECIFIED CONTINUER SIZE. (I.E. IF 7 GALLON IS REQUIRED TO PROVIDE A SPECIFIED HEIGHT OR SPREAD, BUT A 3 GALLON IS SPECIFIED IN THE PLANT SCHEDULE, THEN THE 7 GALLON SHALL BE REQUIRED AND INCLUDED IN THE BASE BID AND SHALL NOT BE CONSIDERED A CHANGE ORDER.
- ALL PLANTS SHALL HAVE A WELL FORMED HEAD WITH MINIMUM CALIPER, HE