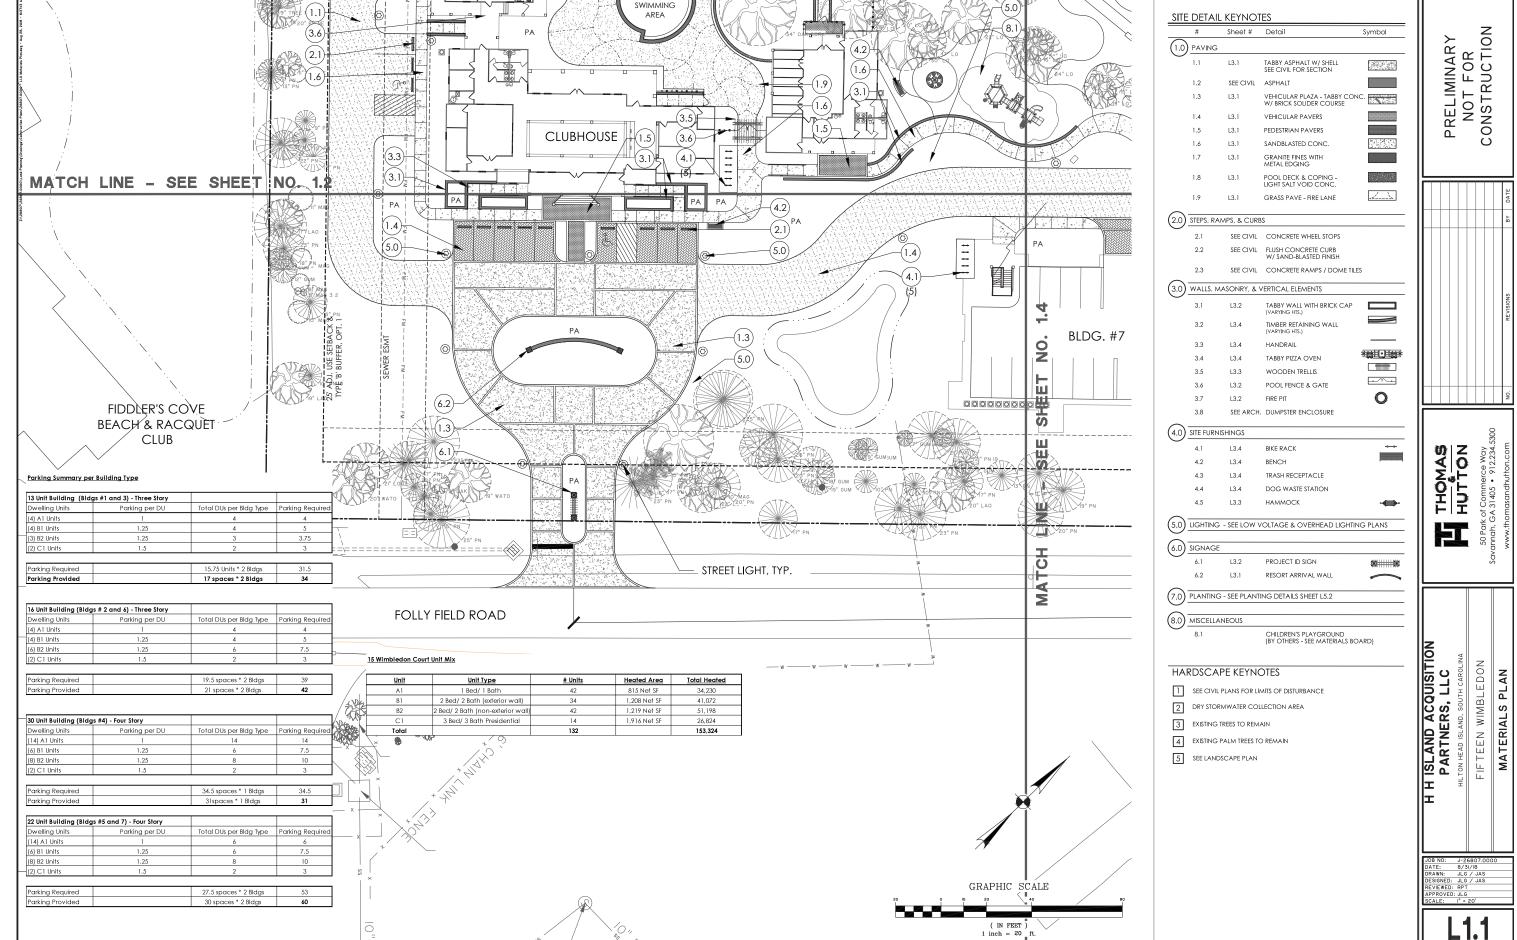

- 4. Approval of Agenda
- **5. Approval of Minutes** Meeting of August 28, 2018
- 6. New Business
  - A. Alteration/Addition
    - 6 Lagoon, DRB-001931-2018 (withdrawn prior to Aug. 28<sup>th</sup> meeting)
    - Village House, DRB-002030-2018 (withdrawn during Aug. 14<sup>th</sup> meeting)
  - B. New Development Final
    - 15 Wimbledon Court, DRB-002029-2018 (Conceptual Approval at June 12<sup>th</sup> meeting)
- 7. Appearance by Citizens
- 8. Staff Report
- 9. Adjournment