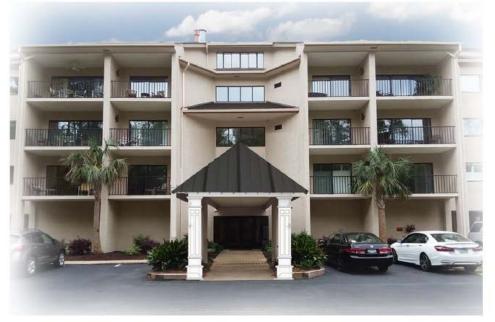

renovation is to refresh the current appearance and bring the building up to date. Village

House has selected J. Banks Design Group to design and coordinate the exterior finish selections. J. Banks

has proposed painting the exterior of the building, updating the existing columns of the entry and installing a

new metal roof on the updated porte-cochere. All of these proposed items will enhance the appearance

of Village House as well as Wimbledon Court.

# VILLAGE HOUSE – SITE PICTURES



ABOVE AND BELOW: VILLAGE HOUSE STREET VIEW





# VILLAGE HOUSE – ADJACENT PROPERTIES



OCEAN PALMS



THE LYONS



DEVONSHIRE



ROYAL DUNES RESORT



DEVONSHIRE

## VILLAGE HOUSE - PROPOSED RENDERING



BEFORE



SIDE ELEVATION OF EXTERIOR ENTRY



SHAKE GRAY METAL ROOF



SHERWILLIAMS AMAZING GRAY



**AFTER** 







COLUMN DETAILS

SCALE: 1/2" = 1'-0"

## VILLAGE HOUSE - PAINT PROGRESSION

 Please reference the chart shown to show our progression of paint colors.

 We are proposing Amazing Gray for the exterior paint color for Village House

| China White     |
|-----------------|
|                 |
|                 |
|                 |
| Aesthetic White |
|                 |
|                 |
|                 |
| Drift of Mist   |
|                 |
|                 |
|                 |
| Amazing Gray    |
|                 |







### VILLAGE HOUSE – ROOFING DETAILS

- INSTALL PRESSURE TREATED BLOCKING (CANOPY FRAME RECEIVER)
   WRAP PRESSURE TREATED BLOCKING WITH HI-TEMP ICE AND WATER SHIELD



> INSTALL FULLY AHERED TPO SINGLE-PLY MEMBRANE (SINGLE FACET INSTALL)



##