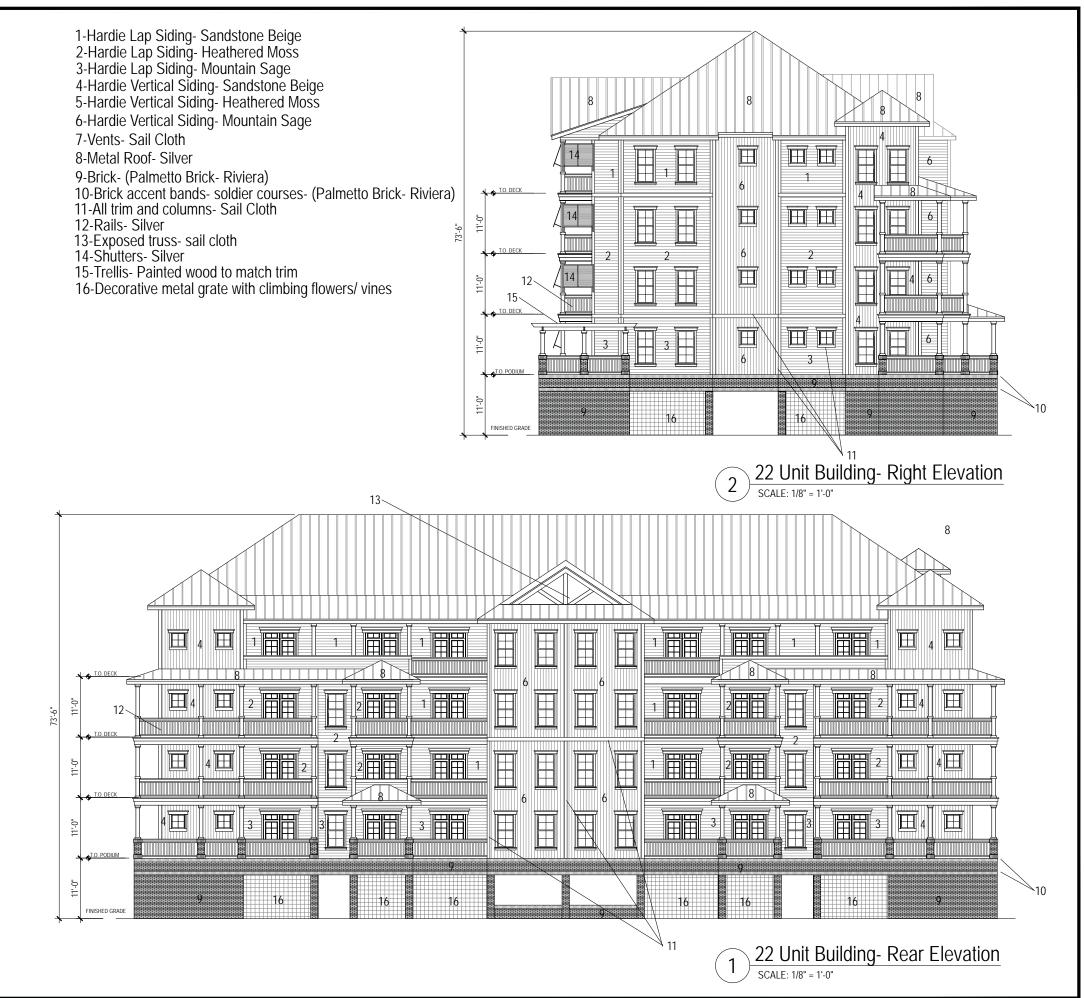

- 4. Approval of Agenda
- **5. Approval of Minutes** Meeting of August 28, 2018
- 6. New Business
  - A. Alteration/Addition
    - 6 Lagoon, DRB-001931-2018 (withdrawn prior to Aug. 28<sup>th</sup> meeting)
    - Village House, DRB-002030-2018 (withdrawn during Aug. 14<sup>th</sup> meeting)
  - B. New Development Final
    - 15 Wimbledon Court, DRB-002029-2018 (Conceptual Approval at June 12<sup>th</sup> meeting)
- 7. Appearance by Citizens
- 8. Staff Report
- 9. Adjournment