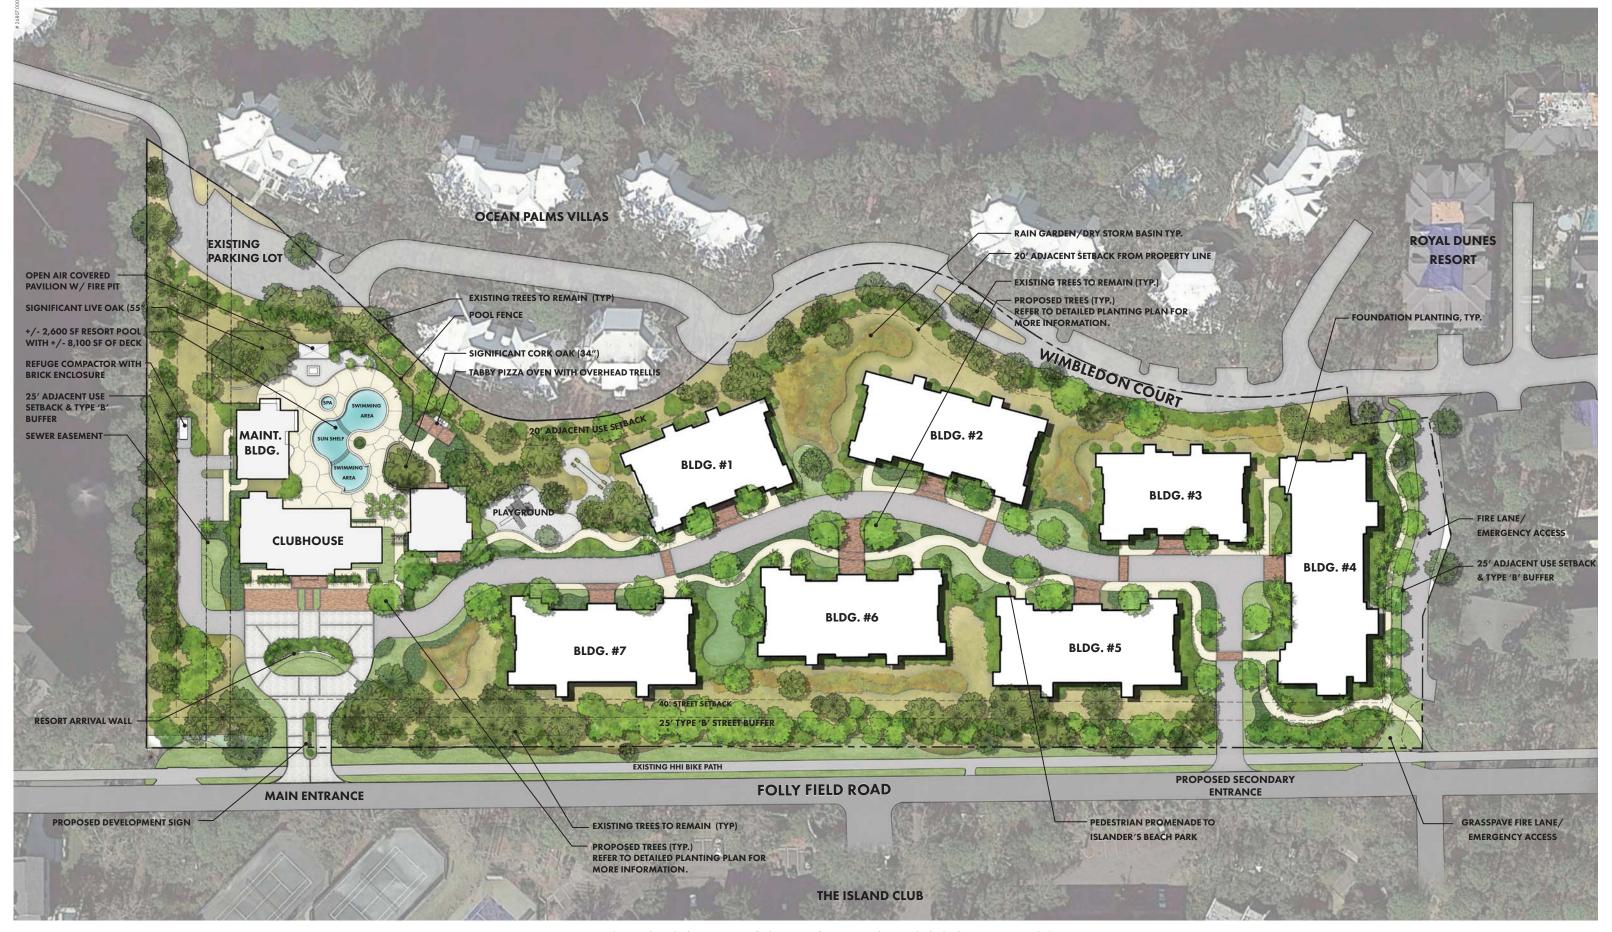

- 4. Approval of Agenda
- **5. Approval of Minutes** Meeting of August 28, 2018
- 6. New Business
  - A. Alteration/Addition
    - 6 Lagoon, DRB-001931-2018 (withdrawn prior to Aug. 28<sup>th</sup> meeting)
    - Village House, DRB-002030-2018 (withdrawn during Aug. 14<sup>th</sup> meeting)
  - B. New Development Final
    - 15 Wimbledon Court, DRB-002029-2018 (Conceptual Approval at June 12<sup>th</sup> meeting)
- 7. Appearance by Citizens
- 8. Staff Report
- 9. Adjournment