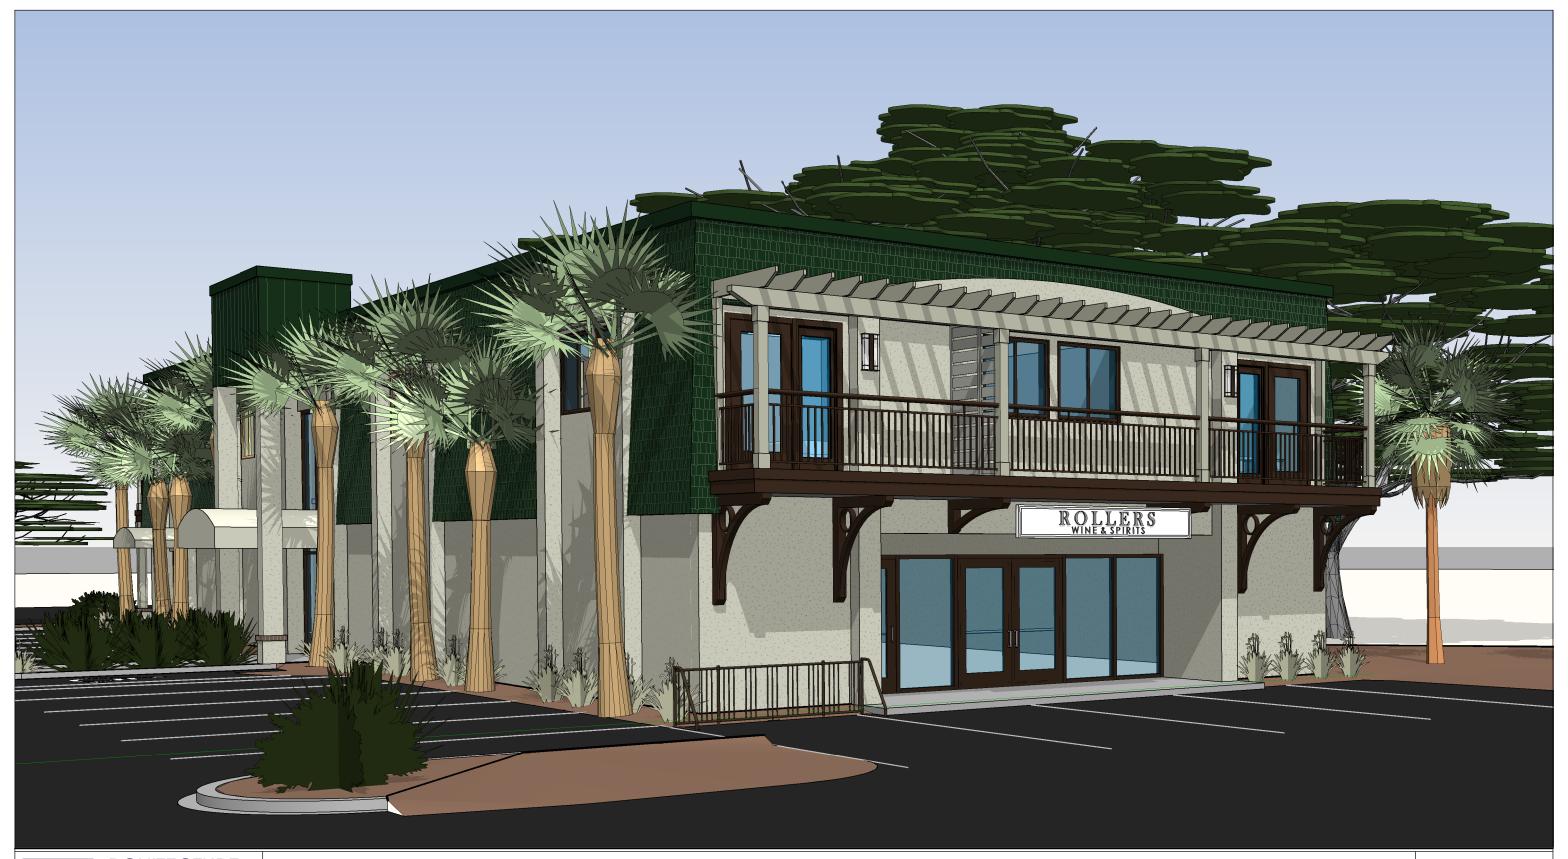

ze ring for an even trim surface  EBA560PK= Replacement screwbase adapter to LED disconnect with cap  ML56-1200 Series Beam Forming Optic Med  BFR56NFL=Beam forming reflector kit, narrow flood, 25° nominal  BFR56MH=Media holder, accepts one 3.45" lens. Requires BFR56NFL & L345S order separately.  L345SF=3.45" diameter soft focus lens. Requires BFR56NFL and BFR56MH, order separately. |















First Floor Plan





Second Floor Plan





September 4, 2018

EXTERIOR RENOVATIONS TO 6 LAGOON ROAD





**Proposed South Elevation** 

September 4, 2018

EXTERIOR RENOVATIONS TO 6 LAGOON ROAD





# **Proposed East Elevation**

August 20, 2018

RENOVATIONS TO 6 LAGOON ROAD





**Sections** 

September 4, 2018

RENOVATIONS TO 6 LAGOON ROAD





August 20, 2018

RENOVATIONS TO 6 LAGOON ROAD





**Proposed Lagoon Road View (Northeast)** 

2018.08

August 20, 2018

RENOVATIONS TO 6 LAGOON ROAD

A701





**Proposed Coligny View (Southeast)** 

August 20, 2018

RENOVATIONS TO 6 LAGOON ROAD

A702

## **DESIGN TEAM/DRB COMMENT SHEET**

The comments below are staff recommendations to the Design Review Board (DRB) and do NOT constitute DRB approval or denial.

| PROJECT NAME: 6 Lagoon                                                                                                                                                                                                      |                                            |          | DRB                            | #: DRB-001931-2018