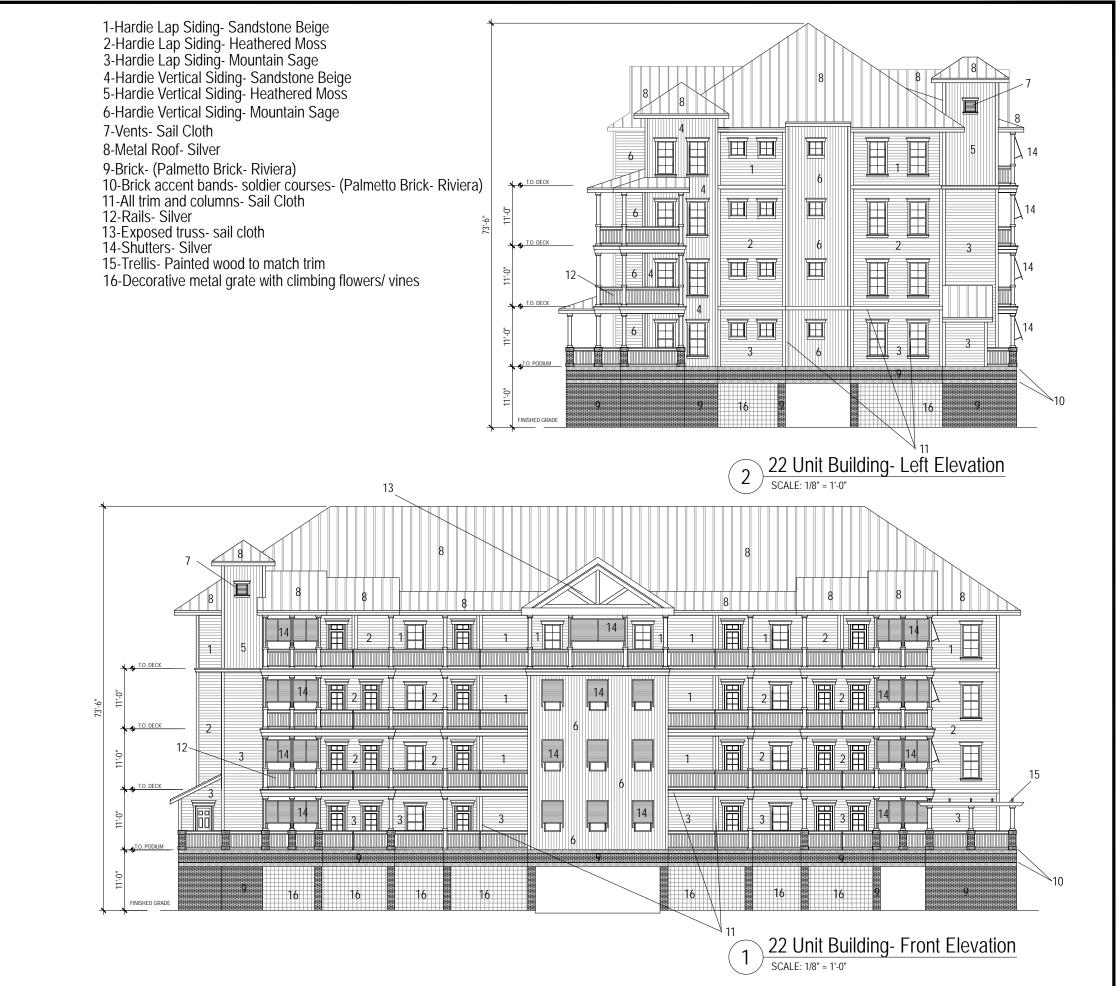

- 4. Approval of Agenda
- **5. Approval of Minutes** Meeting of August 28, 2018
- 6. New Business
  - A. Alteration/Addition
    - 6 Lagoon, DRB-001931-2018 (withdrawn prior to Aug. 28<sup>th</sup> meeting)
    - Village House, DRB-002030-2018 (withdrawn during Aug. 14<sup>th</sup> meeting)
  - B. New Development Final
    - 15 Wimbledon Court, DRB-002029-2018 (Conceptual Approval at June 12<sup>th</sup> meeting)
- 7. Appearance by Citizens
- 8. Staff Report
- 9. Adjournment