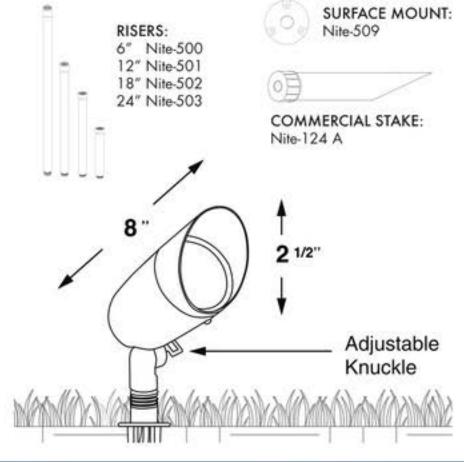

38 and CAN/CSA-C22.2 No. 250.7. Identified with the ETL and cETL Listed Mark. #4007735.







Cost Effective M

Maintenance Free

# LED OPTION: (Not Included)

#### Nite-429BR3W MR-16

- Long Life 40,000 Hrs
- Energy Savings 3 Watts
- · Color: Warm White
- Color Temp: 3000~3300K
- Luminous Flux: 280lm
- Beam Angle: 40°

### Nite-429BR5W MR-16

- Long Life -40,000 Hrs
- Energy Savings 5 Watts
- Color: Warm White
- Color Temp: 3000~3300K
- Luminous Flux: 490lm
- Beam Angle: 40°

### Nite-5K429BR MR-16

- Long Life 40,000 Hrs
- Energy Savings 5 Watts
- · Color: Bright White
- Color Temp: 5000K
- · Luminous Flux: 490lm
- Beam Angle: 40°













#### MOUNTING ACCESSORIES:

Colored LED Lamps Available:

Nite-429BR-A – Amber

• Nite-429BR-G - Green

Nite-429BR-B – Blue

Nite-429BR-R – Red



DRAWN BY: NITELITES

BASE DESIGN: NITELITES

DATE: 12-4-2015





# LED OPTIONS: (Not Included)

#### Nite-441 PAR36

- Long Life 30,000 Hrs
- Energy Savings 7 Watts
- · Color: Warm White
- Color Temp: 3000~3300K
- Luminous Flux: 420~440lm
- Beam Angle: 25°, 45°, 60°



## Nite-442 PAR36

- Long Life 30,000 Hrs
- Energy Savings 11 Watts
- · Color: Warm White
- Color Temp: 3000~3300K
- Luminous Flux: 660~680lm
- Beam Angle: 25°, 45°, 60°



| SPECIFICATION | NS:                   |  |
|---------------|-----------------------|--|
| MODEL:        | Nite-028              |  |
| MOUNTING:     | 1/4" NPT.             |  |
| FINISH:       | Aged Brass            |  |
| SOCKET:       | Wire Leads for PAR 36 |  |
| ELECTRICAL:   | 12V                   |  |
| LED:          | 7W or 11W PAR36