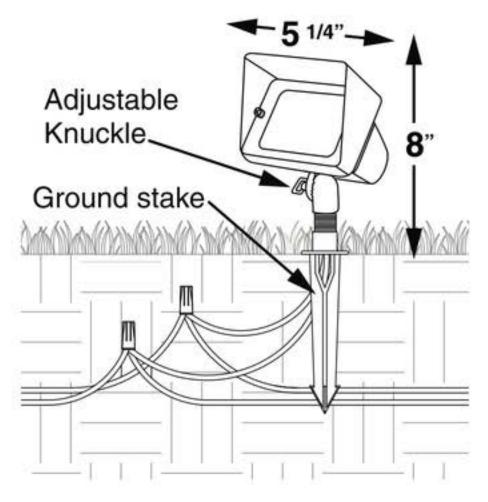

e-048                   |  |  |
| MOUNTING:     | 1/2" NPT.                  |  |  |
| FINISH:       | Aged Brass                 |  |  |
| SOCKET:       | All Weather Ceramic Bi-Pin |  |  |
| ELECTRICAL:   | 12V                        |  |  |
| LED:          | 11W Module                 |  |  |
| GRADE:        | Commercial                 |  |  |

# PRODUCT DESCRIPTION / APPLICATIONS:

Solid Brass, heavy duty fixture with adjustable knuckle. Fixture will wash plants, rows, architectural features, and signs.



Maintenance Free

DRAWN BY: NITELITES

Cost Effective

# BASE DESIGN: NITELITES

## DATE: 12-4-2015

# LED OPTION: (Not Included)

## Nite-435

- Energy Savings 11 Watts
- · Color: Warm White
- Color Temp: 3000~3300K
- Luminous Flux: : 809~819lm





## **MOUNTING ACCESSORIES:**





Sustainable













Frosted glass dome also included.

Built-in 3.6W LED.





Nite-119-STEMLED (Antique Iron)

.

MOUNTING ACCESSORY:

COMMERCIAL STAKE: Nite-124 A

| SPECIFICATIONS |                                        |
|----------------|----------------------------------------|
| MODEL:         | Nite-009-STEMLED                       |
| MOUNTING:      | 1/2" NPT.                              |
| FINISH:        | Aged Brass                             |
| ELECTRICAL:    | 12V                                    |
| LED:           | 3.6W Built-in LED                      |
| OTHER FINISH:  | Antique Iron - Nite-119-STEMLED        |
| SOP:           | Custom finishes available upon request |

# PRODUCT DESCRIPTION / APPLICATIONS:

NiteLites Model Nite-009-STEMLED Path Light Ste