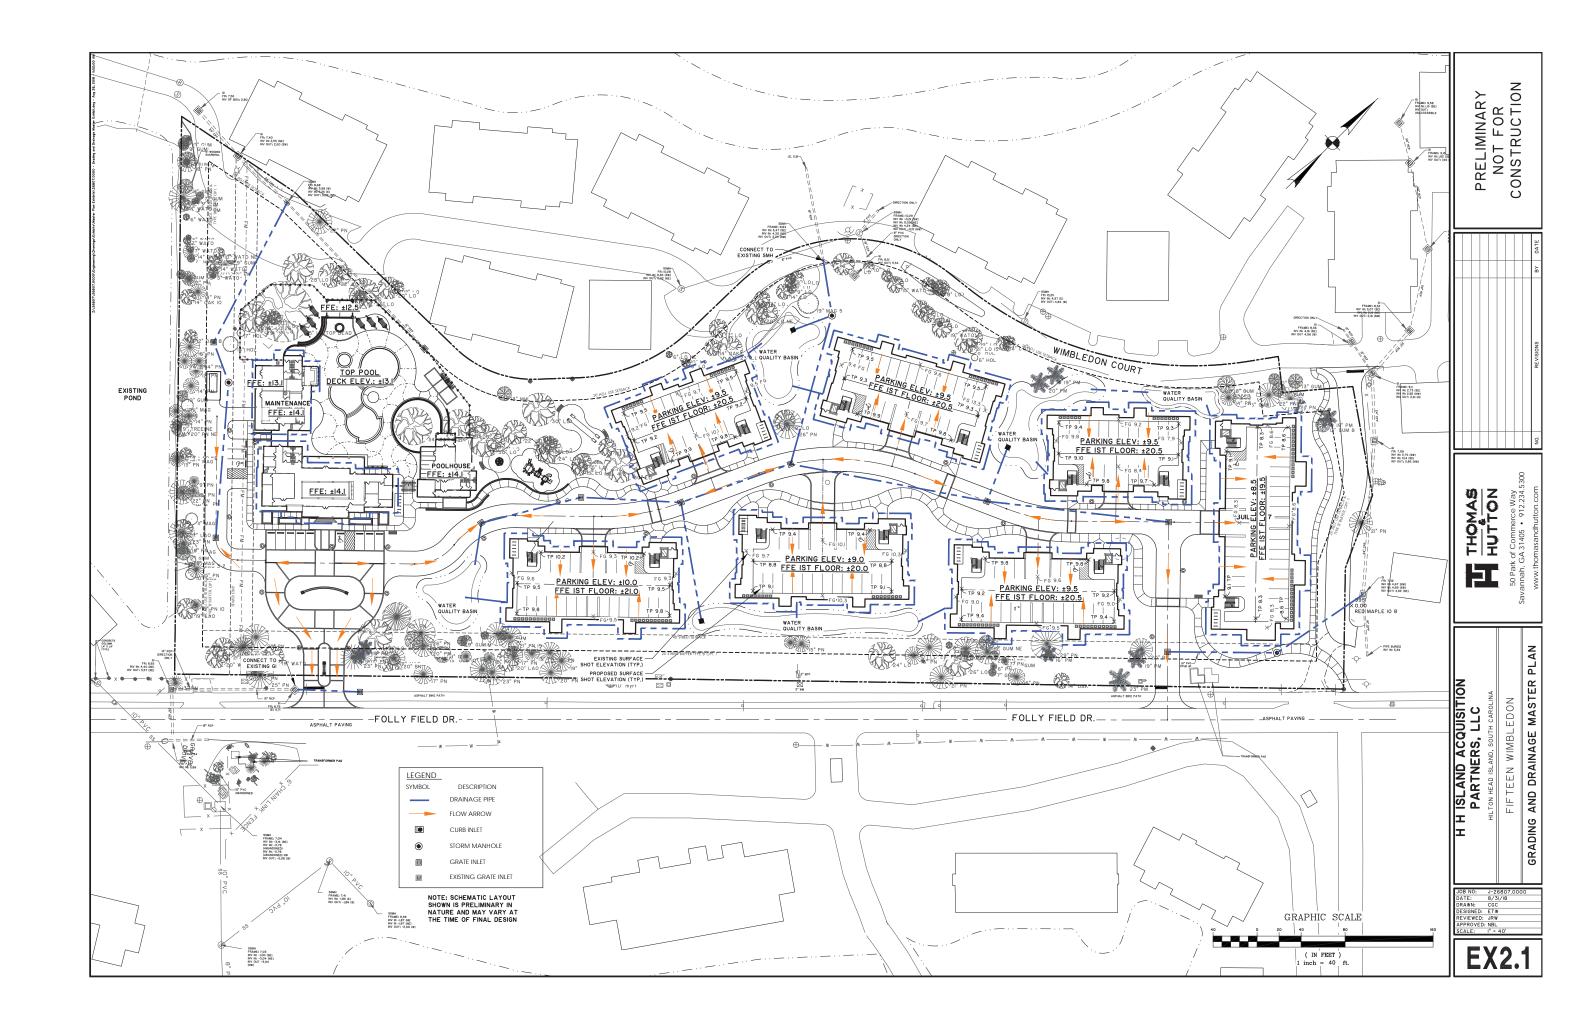

- 4. Approval of Agenda
- **5. Approval of Minutes** Meeting of August 28, 2018
- 6. New Business
  - A. Alteration/Addition
    - 6 Lagoon, DRB-001931-2018 (withdrawn prior to Aug. 28<sup>th</sup> meeting)
    - Village House, DRB-002030-2018 (withdrawn during Aug. 14<sup>th</sup> meeting)
  - B. New Development Final
    - 15 Wimbledon Court, DRB-002029-2018 (Conceptual Approval at June 12<sup>th</sup> meeting)
- 7. Appearance by Citizens
- 8. Staff Report
- 9. Adjournment