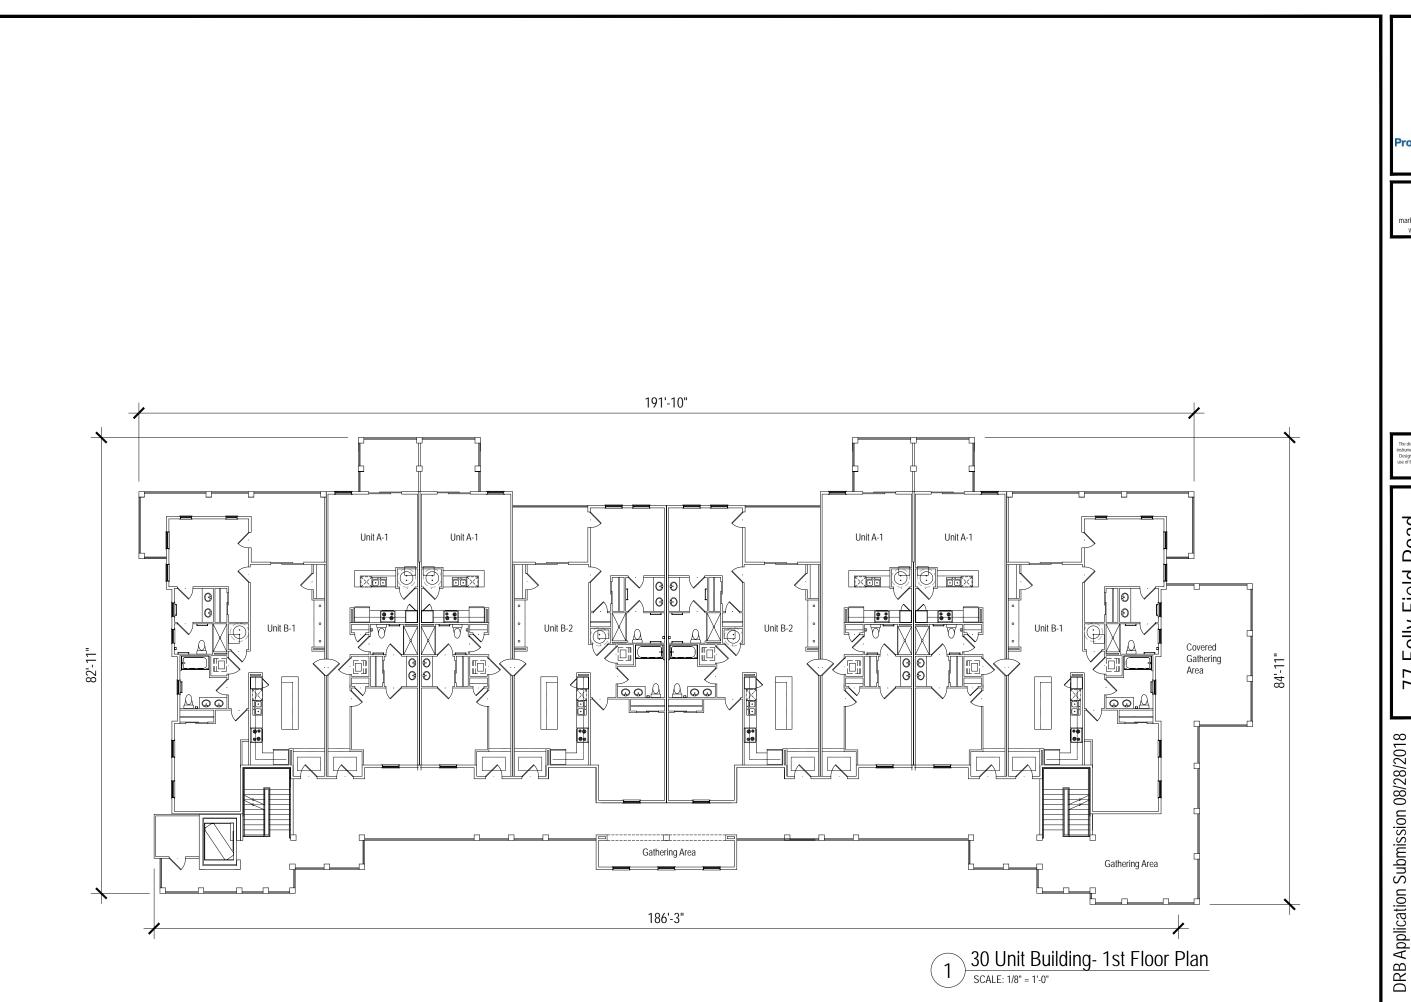

outh Carolina
HH Island Acquisition Partners, LLC 77 Folly Field Road

DRB Application Submission 08/28/2018 Date 08/28/2018



Progress Design Studio
ARCHITECTURE
PLANNING
VISUALIZATION 5403 Ditchley Road Richmond, VA 23226 (P) 704.692.9587

Resort Community
Town of Hilton Head, South Carolina
HH Island Acquisition Partners, LLC 77 Folly Field Road

DRB Application Submission 08/28/2018 Date 08/28/2018

17601 A-27

30 Unit Building- Rear Character Elevation SCALE: NTS



30 Unit Building- Right Character Elevation SCALE: NTS



Progress Design Studio
ARCHITECTURE
PLANNING
VISUALIZATION

5403 Ditchley Road Richmond, VA 23226 (P) 704.692.9587

Resort Community
Town of Hilton Head, South Carolina
HH Island Acquisition Partners, LLC 77 Folly Field Road

DRB Application Submission 08/28/2018





marketing@progressdesignstudio.com www.progressdesignstudio.com

The drawings, specifications and design contained herein are instruments of service and remain the sole property of Progre Design Studio, PLLC. The unauthorized reproduction and of use of these documents without the express written permissis of Progress Design Studio, PLLC is prohibited.

77 Folly Field Road
Resort Community
Town of Hilton Head, South Carolina
HH Island Acquisition Partners, LLC

Drown By
PDS
Checked By
PDS
Date
08/28/2018

17601 Sheet





marketing@progressdesignstudio.com www.progressdesignstudio.com

H Island Acquisition Partners, LLC own of Hilton Head, South Carolina 77 Folly Field Road Resort Community

|                    |   | <u> </u>           | 主    |  |  |  |
|--------------------|---|------