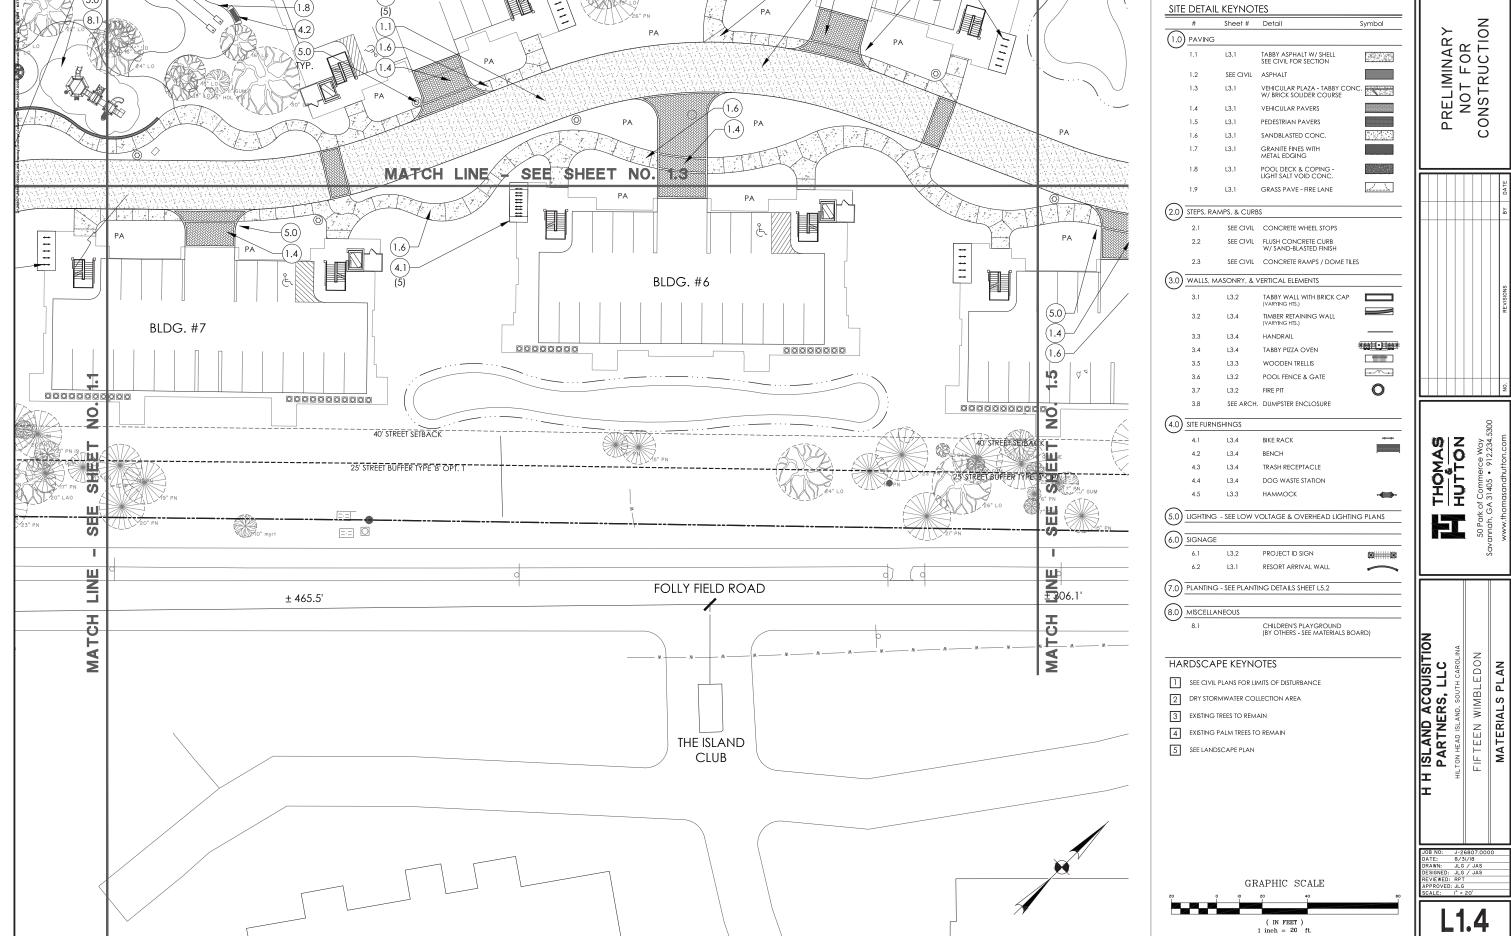

- 4. Approval of Agenda
- **5. Approval of Minutes** Meeting of August 28, 2018
- 6. New Business
  - A. Alteration/Addition
    - 6 Lagoon, DRB-001931-2018 (withdrawn prior to Aug. 28<sup>th</sup> meeting)
    - Village House, DRB-002030-2018 (withdrawn during Aug. 14<sup>th</sup> meeting)
  - B. New Development Final
    - 15 Wimbledon Court, DRB-002029-2018 (Conceptual Approval at June 12<sup>th</sup> meeting)
- 7. Appearance by Citizens
- 8. Staff Report
- 9. Adjournment