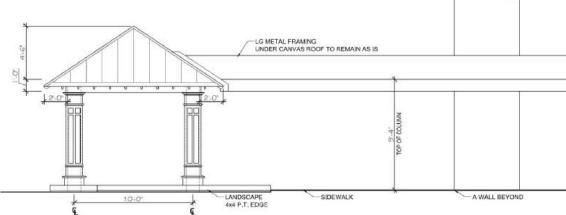

ate their property by updating the exterior of their existing building.

The goal of this renovation is to refresh the current appearance and bring the building up to date. Village

House has selected J. Banks Design Group to design and coordinate the exterior finish selections. J. Banks

has proposed painting the exterior of the building, updating the existing columns of the entry and installing a

new metal roof on the updated porte-cochere. All of these proposed items will enhance the appearance

of Village House as well as Wimbledon Court.

# VILLAGE HOUSE – SITE PICTURES



ABOVE AND BELOW: VILLAGE HOUSE STREET VIEW





# VILLAGE HOUSE – ADJACENT PROPERTIES



OCEAN PALMS



THE LYONS



DEVONSHIRE



ROYAL DUNES RESORT



DEVONSHIRE

## VILLAGE HOUSE - PROPOSED RENDERING



BEFORE



SIDE ELEVATION OF EXTERIOR ENTRY



SHAKE GRAY METAL ROOF



SHERWILLIAMS AMAZING GRAY



**AFTER** 







COLUMN DETAILS

SCALE: 1/2" = 1'-0"

## VILLAGE HOUSE - PAINT PROGRESSION

 Please reference the chart shown to show our progression of paint colors.

 We are proposing Amazing Gray for the exterior paint color for Village House

| China White     |
|-----------------|
|                 |
|                 |
|                 |
| Aesthetic White |
|                 |
|                 |
|                 |
| Drift of Mist   |
|                 |
|                 |
|                 |
| Amazing Gray    |
|                 |







### VILLAGE HOUSE – ROOFING DETAILS

- INSTALL PRESSURE TREATED BLOCKING (CANOPY FRAME RECEIVER)
   WRAP PRESSURE TREATED BLOCKING WITH HI-TEMP ICE AND W