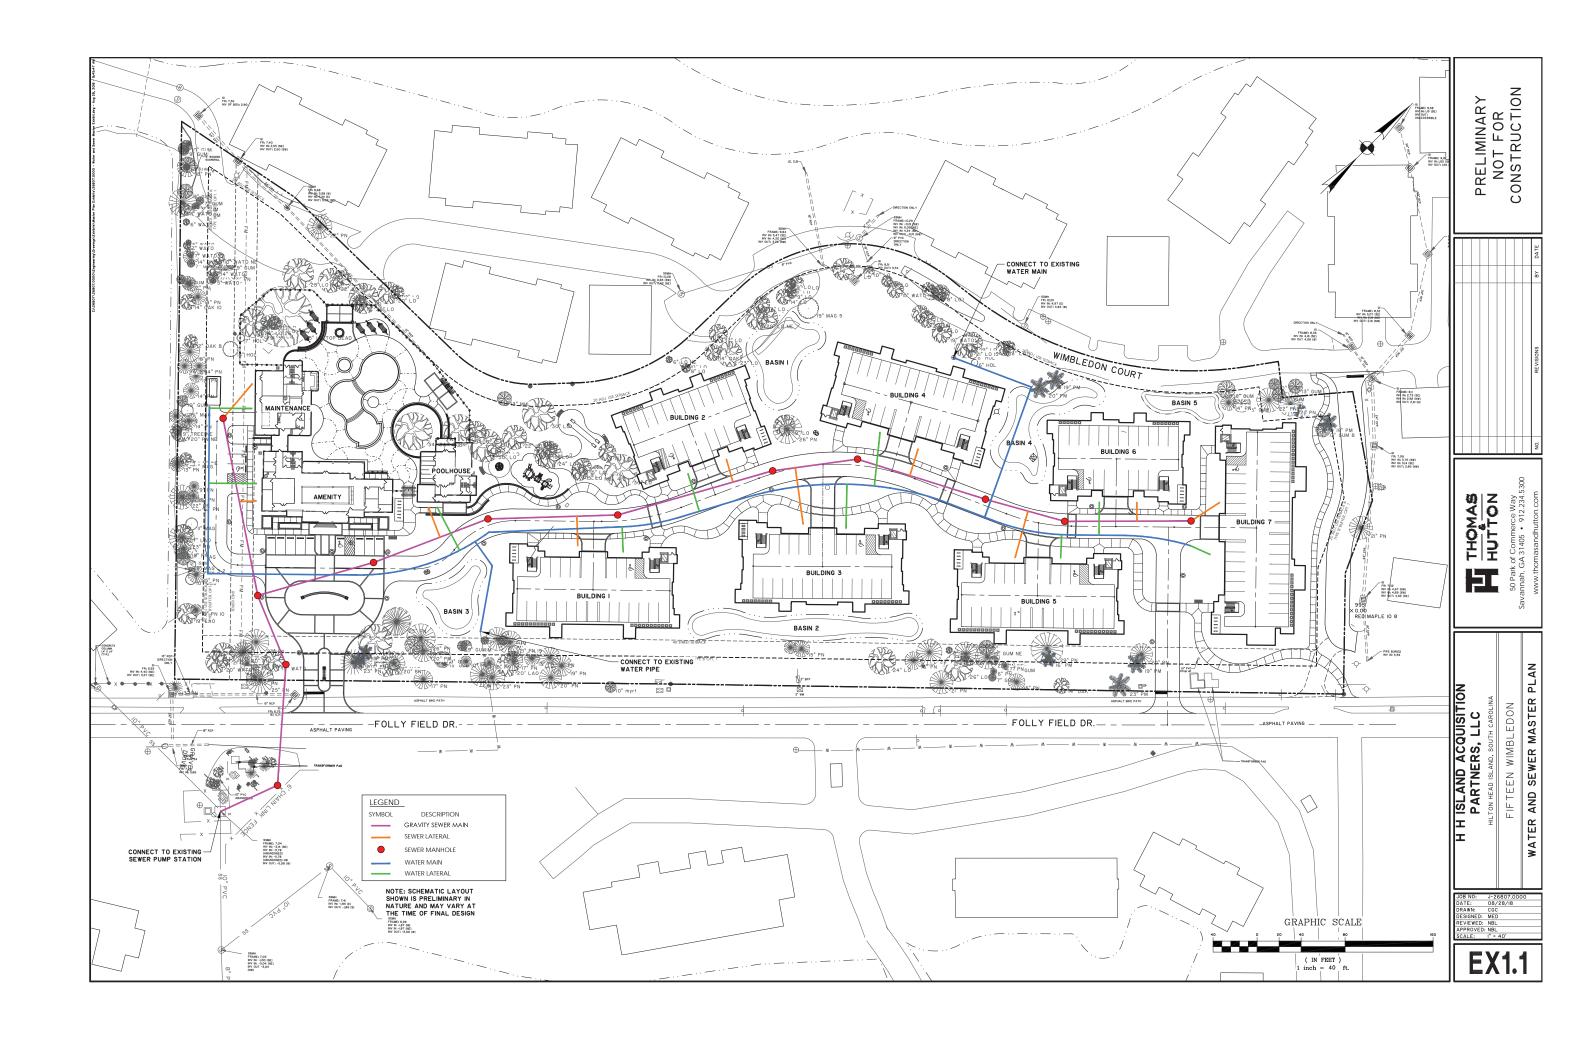

- 4. Approval of Agenda
- **5. Approval of Minutes** Meeting of August 28, 2018
- 6. New Business
  - A. Alteration/Addition
    - 6 Lagoon, DRB-001931-2018 (withdrawn prior to Aug. 28<sup>th</sup> meeting)
    - Village House, DRB-002030-2018 (withdrawn during Aug. 14<sup>th</sup> meeting)
  - B. New Development Final
    - 15 Wimbledon Court, DRB-002029-2018 (Conceptual Approval at June 12<sup>th</sup> meeting)
- 7. Appearance by Citizens
- 8. Staff Report
- 9. Adjournment