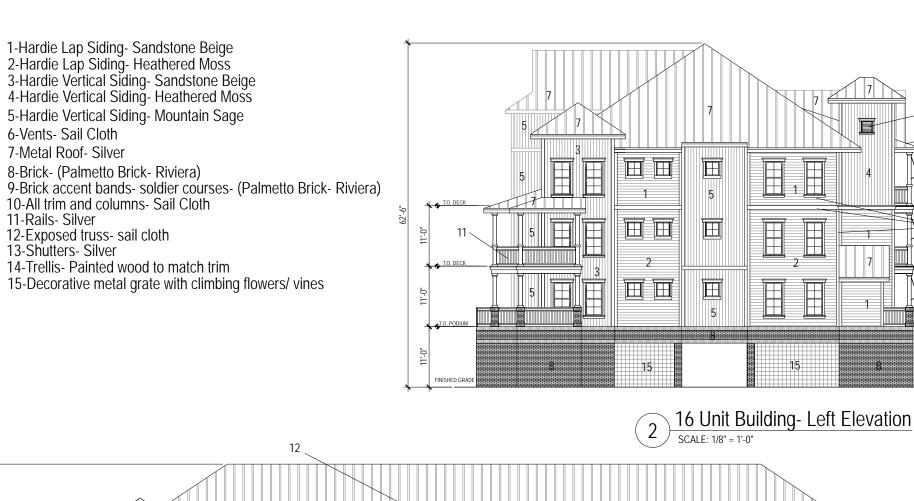

| Si           |   |                   |          |  |  |
| Submission   |   |                   |          |  |  |
| 횩            |   |                   |          |  |  |
| S            |   |                   |          |  |  |
| <u>_</u>     |   |                   |          |  |  |
| .음           |   |                   |          |  |  |
| ication      |   |                   |          |  |  |
| ı <u>≓</u> I |   |                   |          |  |  |
| 요            |   | Project Number    |          |  |  |

17601
Sheet
A-12





marketing@progressdesignstudio.com www.progressdesignstudio.com

Town of Hilton Head, South Carolina HH Island Acquisition Partners, LLC 77 Folly Field Road Resort Community

Drown By PDS DRB Application Submission 08/28/2018 Checked By Dote 08/28/2018





16 Unit Building- Front Elevation SCALE: 1/8" = 1'-0"

Progress Design Studio
ARCHITECTURE
PLANNING
VISUALIZATION

5403 Ditchley Road Richmond, VA 23226 (P) 704.692.9587 marketing@progressdesignstudio.com www.progressdesignstudio.com

Town of Hilton Head, South Carolina HH Island Acquisition Partners, LLC Folly Field Road Resort Community

Drawn By PDS DRB Application Submission 08/28/2018 Checked By PDS Dote 08/28/2018



Progress Design Studio
ARCHITECTURE
PLANNING
VISUALIZATION

5403 Ditchley Road Richmond, VA 23226 (P) 704.692.9587 marketing@progressdesignstudio.com www.progressdesignstudio.com

Town of Hilton Head, South Carolina HH Island Acquisition Partners, LLC Folly Field Road Resort Community

PDS PDS DRB Application Submission 08/28/2018 Checked By PDS Date 08/28/2018