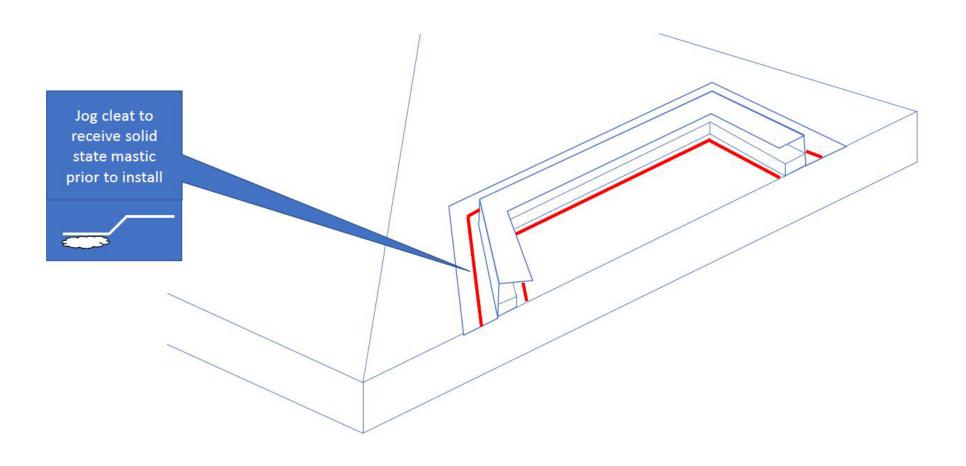

ray for the exterior paint color for Village House

| China White     |
|-----------------|
|                 |
|                 |
|                 |
| Aesthetic White |
|                 |
|                 |
|                 |
| Drift of Mist   |
|                 |
|                 |
|                 |
| Amazing Gray    |
|                 |







### VILLAGE HOUSE – ROOFING DETAILS

- INSTALL PRESSURE TREATED BLOCKING (CANOPY FRAME RECEIVER)
   WRAP PRESSURE TREATED BLOCKING WITH HI-TEMP ICE AND WATER SHIELD



> INSTALL FULLY AHERED TPO SINGLE-PLY MEMBRANE (SINGLE FACET INSTALL)



### VILLAGE HOUSE - ROOFING DETAILS

> INSTALL VERTICAL TRANSITION FLASHING (PRE-FINISHED 24 GA. GALVALUME)



## VILLAGE HOUSE – ROOFING DETAILS

> INSTALL JOG CLEAT (PRE-FINISHED 24 GA. GALVALUME)



### VILLAGE HOUSE – ROOFING DETAILS

#### > INSTALL STANDING SEAM PANELS



## **DESIGN TEAM/DRB COMMENT SHEET**

The comments below are staff recommendations to the Design Review Board (DRB) and do NOT constitute DRB approval or denial.

| PROJECT NAME: Village House                      | DRB#: DRB-002030-2018                      |  |
|--------------------------------------------------|--------------------------------------------|--|
| DATE: 08/30/2018                                 |                                            |  |
| RECOMMENDATION: Approval RECOMMENDED CONDITIONS: | Approval with Conditions   Denial   Denial |  |
| MISC COMMENTS/QUESTIONS                          |                                            |  |
|                                                  |