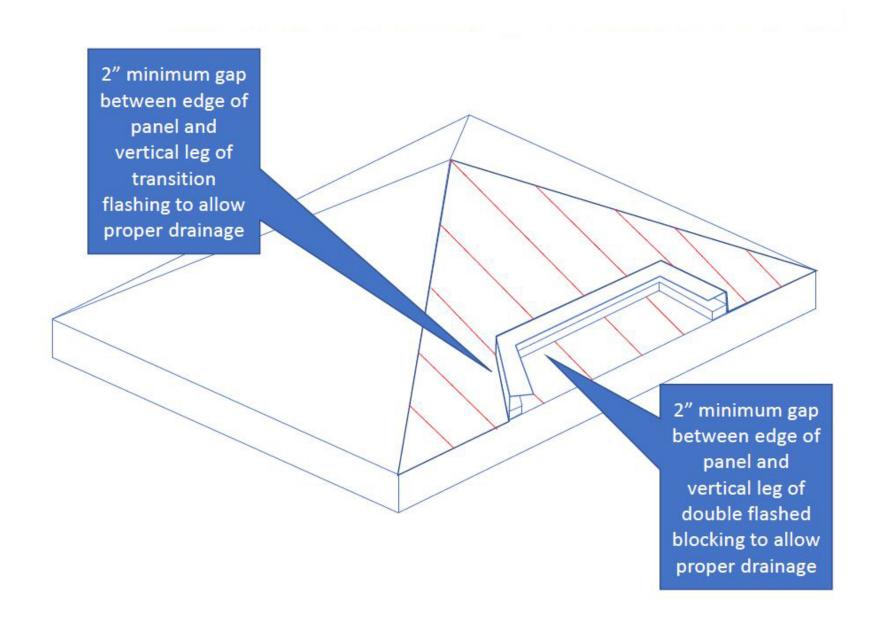

--------------|
|                 |
|                 |
|                 |
| Aesthetic White |
|                 |
|                 |
|                 |
| Drift of Mist   |
|                 |
|                 |
|                 |
| Amazing Gray    |
|                 |







### VILLAGE HOUSE – ROOFING DETAILS

- INSTALL PRESSURE TREATED BLOCKING (CANOPY FRAME RECEIVER)
   WRAP PRESSURE TREATED BLOCKING WITH HI-TEMP ICE AND WATER SHIELD



> INSTALL FULLY AHERED TPO SINGLE-PLY MEMBRANE (SINGLE FACET INSTALL)



### VILLAGE HOUSE - ROOFING DETAILS

> INSTALL VERTICAL TRANSITION FLASHING (PRE-FINISHED 24 GA. GALVALUME)



## VILLAGE HOUSE – ROOFING DETAILS

> INSTALL JOG CLEAT (PRE-FINISHED 24 GA. GALVALUME)



### VILLAGE HOUSE – ROOFING DETAILS

#### > INSTALL STANDING SEAM PANELS



## **DESIGN TEAM/DRB COMMENT SHEET**

The comments below are staff recommendations to the Design Review Board (DRB) and do NOT constitute DRB approval or denial.

| PROJECT NAME: Village House                      | DRB#: DRB-002030-2018                      |  |
|--------------------------------------------------|--------------------------------------------|--|
| DATE: 08/30/2018                                 |                                            |  |
| RECOMMENDATION: Approval RECOMMENDED CONDITIONS: | Approval with Conditions   Denial   Denial |  |
| MISC COMMENTS/QUESTIONS                          |                                            |  |
|                                                  |                                            |  |
|