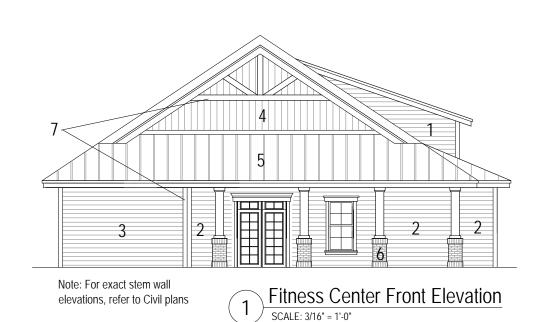

|           |  |                | <b>17-4</b> ∠  | •        |  |  |





marketing@progressdesignstudio.com www.progressdesignstudio.com



Town of Hilton Head, South Carolina HH Island Acquisition Partners, LLC 77 Folly Field Road Resort Community

Drawn By PDS DRB Application Submission 08/28/2018 Checked By PDS Date 08/28/2018





marketing@progressdesignstudio.com www.progressdesignstudio.com

Resort Community
Town of Hilton Head, South Carolina
HH Island Acquisition Partners, LLC 77 Folly Field Road

Drawn By PDS DRB Application Submission 08/28/2018 Checked By Date 08/28/2018



77 Folly Field Road

Town of Hilton Head, South Carolina HH Island Acquisition Partners, LLC Resort Community

Drawn By PDS DRB Application Submission 08/28/2018 Checked By PDS Date 08/28/2018 17601

A-45



1-Hardie Lap Siding- Sandstone Beige 2-Hardie Lap Siding- Heathered Moss 3-Hardie Lap Siding- Mountain Sage 4-Hardie Vertical Siding- Sandstone Beige

6-Brick- (Palmetto Brick- Riviera) 7-All trim and columns- Sail Cloth

5-Metal Roof- Silver





77 Folly Field Road Resort Community

Town of Hilton Head, South Carolina HH Island Acquisition Partners, LLC Drawn By PDS

DRB Application Submission 08/28/2018 Checked By PDS Date 08/28/2018 17601

A-46





Note: For exact stem wall elevations, refer to Civil plans

Fitness Center Rear Elevation SCALE: 3/16" = 1'-0"

1-Hardie Lap Siding- Sandstone Beige 2-Hardie Lap Siding- Heathered Moss 3-Hardie Lap Siding- Mountain Sage 4-Hardie Vertical Siding- Sandstone Beige 5-Metal Roof- Silver

6-Brick- (Palmetto Brick- Riviera) 7-All trim and column