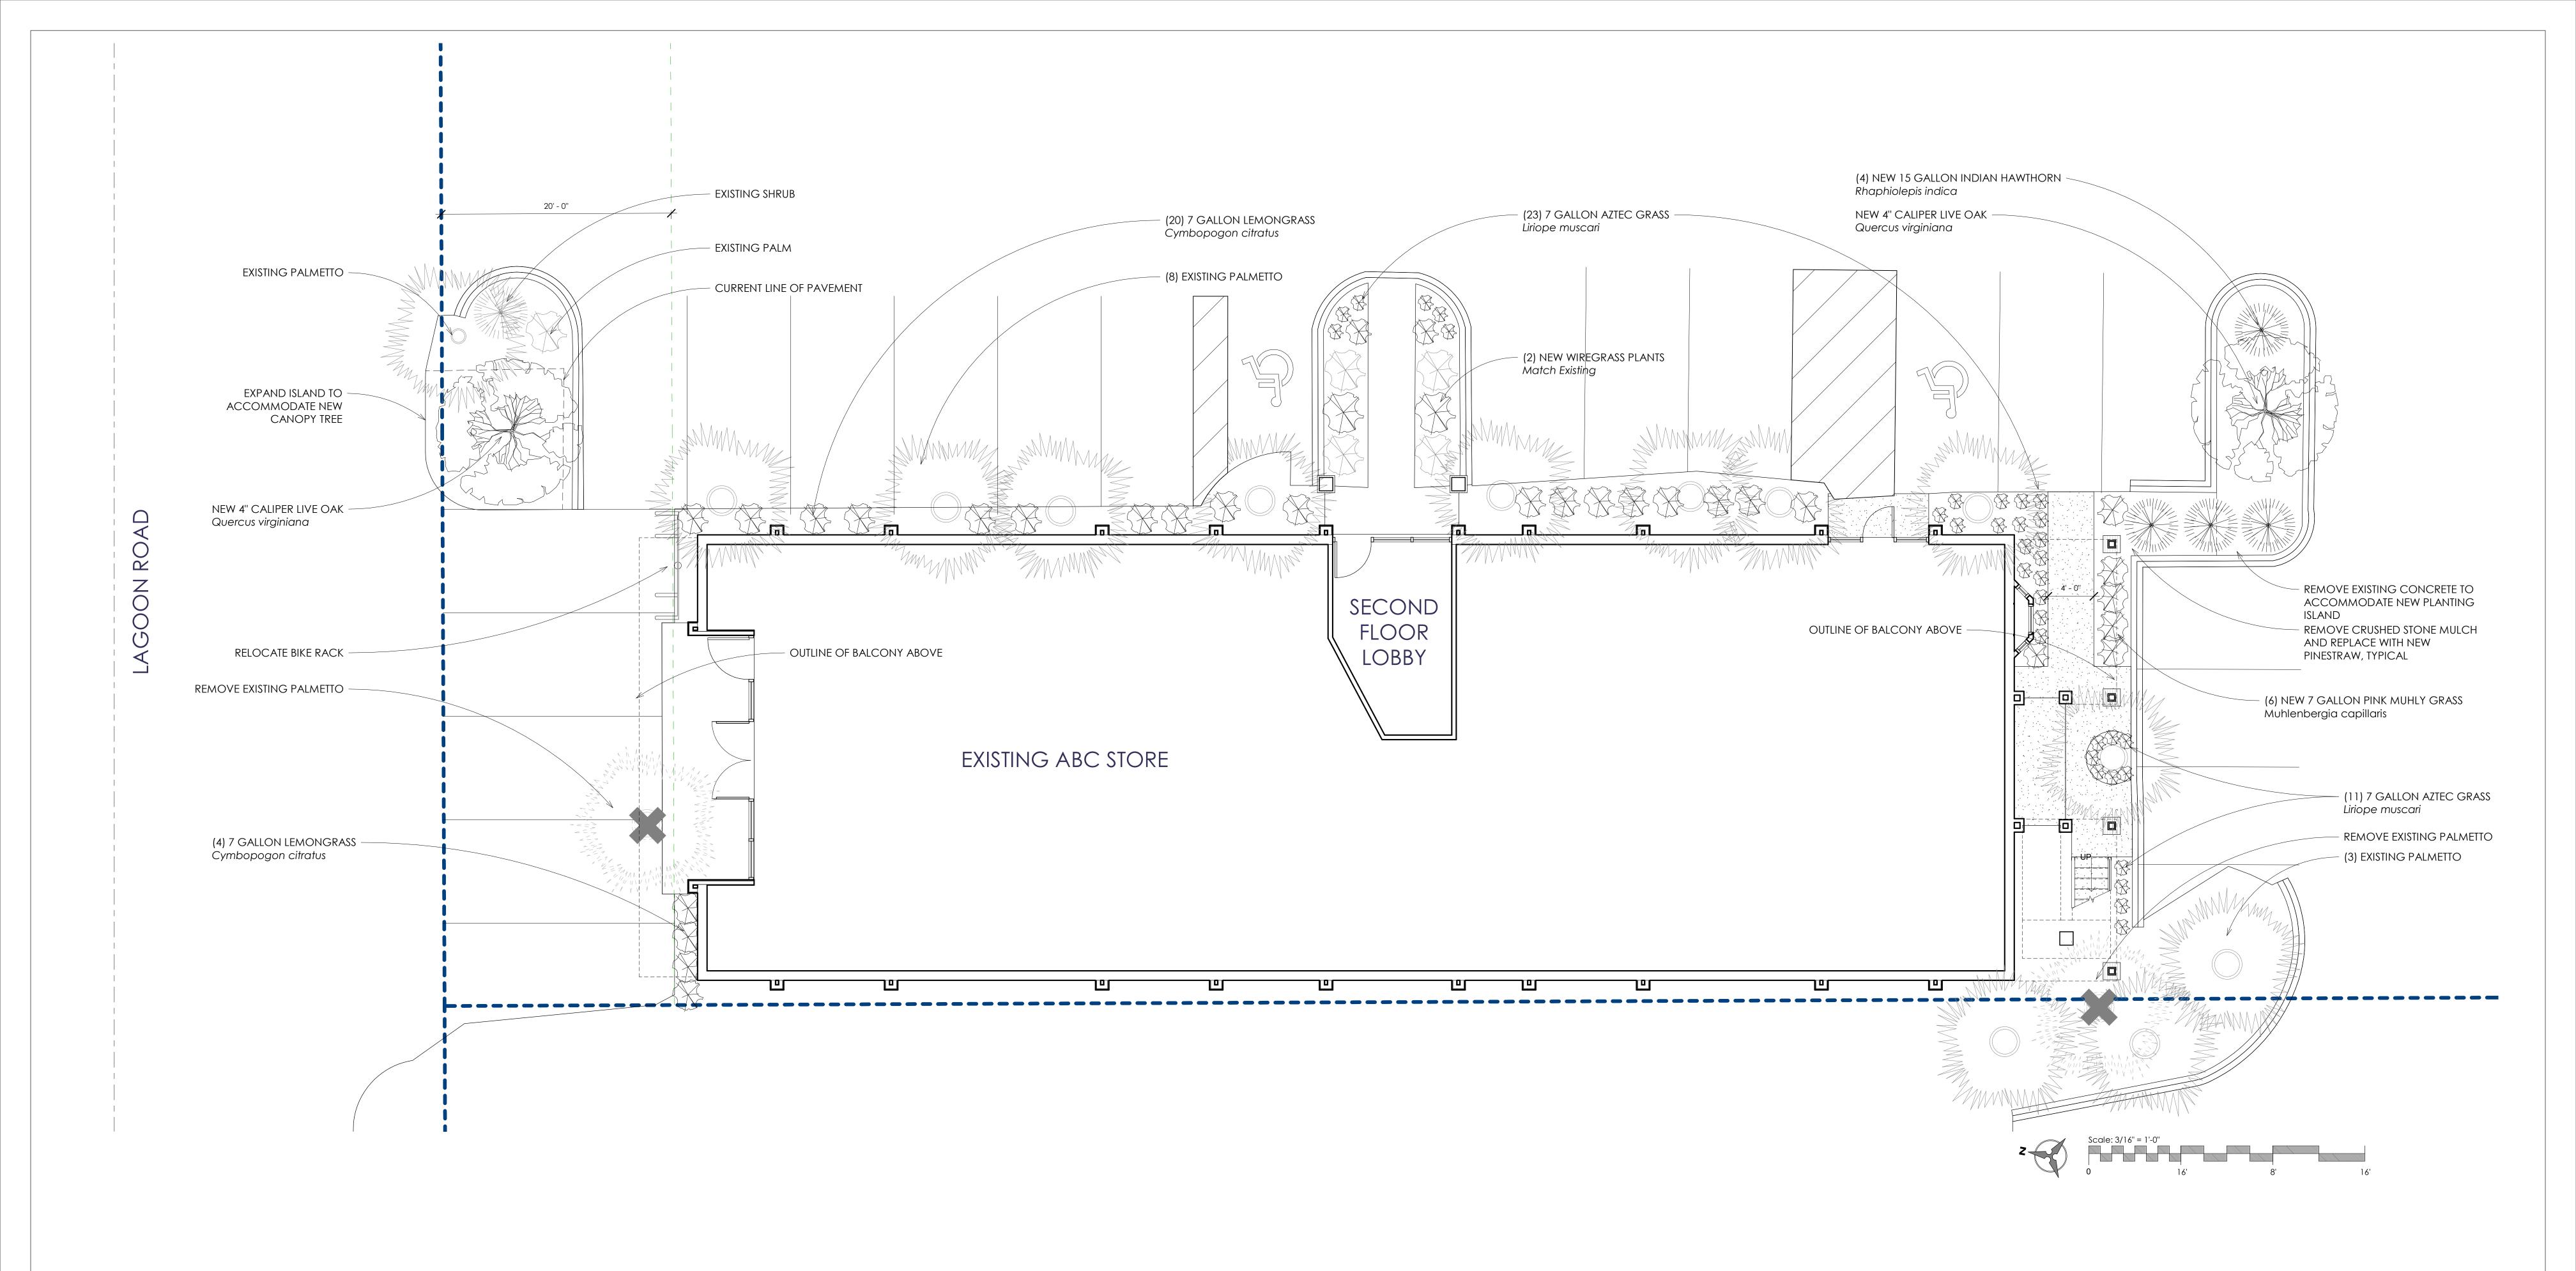

- 4. Approval of Agenda
- **5. Approval of Minutes** Meeting of August 28, 2018
- 6. New Business
  - A. Alteration/Addition
    - 6 Lagoon, DRB-001931-2018 (withdrawn prior to Aug. 28<sup>th</sup> meeting)
    - Village House, DRB-002030-2018 (withdrawn during Aug. 14<sup>th</sup> meeting)
  - B. New Development Final
    - 15 Wimbledon Court, DRB-002029-2018 (Conceptual Approval at June 12<sup>th</sup> meeting)
- 7. Appearance by Citizens
- 8. Staff Report
- 9. Adjournment