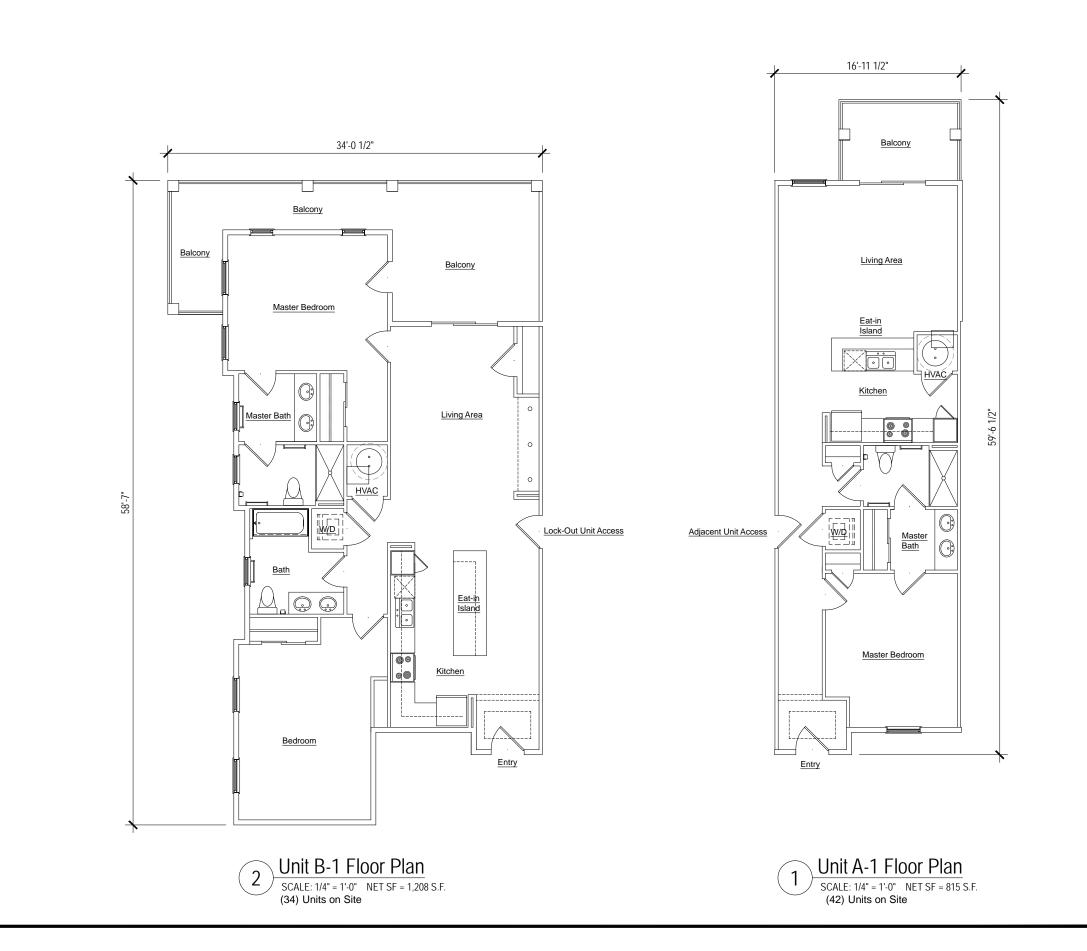

- 4. Approval of Agenda
- **5. Approval of Minutes** Meeting of August 28, 2018
- 6. New Business
  - A. Alteration/Addition
    - 6 Lagoon, DRB-001931-2018 (withdrawn prior to Aug. 28<sup>th</sup> meeting)
    - Village House, DRB-002030-2018 (withdrawn during Aug. 14<sup>th</sup> meeting)
  - B. New Development Final
    - 15 Wimbledon Court, DRB-002029-2018 (Conceptual Approval at June 12<sup>th</sup> meeting)
- 7. Appearance by Citizens
- 8. Staff Report
- 9. Adjournment