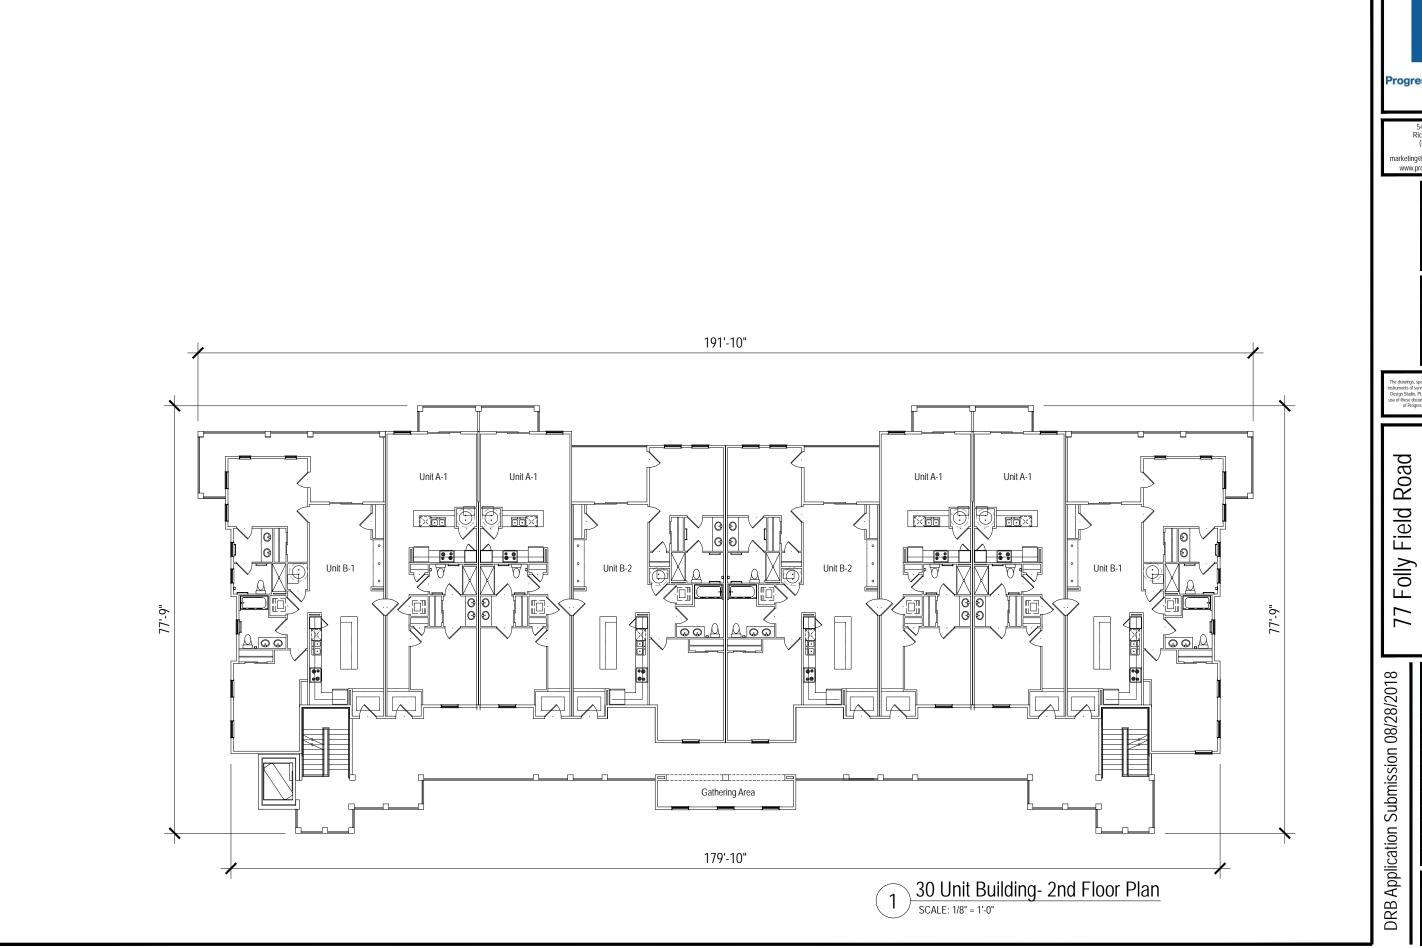

NTS



Progress Design Studio
ARCHITECTURE
PLANNING
VISUALIZATION

5403 Ditchley Road Richmond, VA 23226 (P) 704.692.9587

Resort Community
Town of Hilton Head, South Carolina
HH Island Acquisition Partners, LLC 77 Folly Field Road

DRB Application Submission 08/28/2018





marketing@progressdesignstudio.com www.progressdesignstudio.com

The drawings, specifications and design contained herein are instruments of service and remain the sole property of Progre Design Studio, PLLC. The unauthorized reproduction and of use of these documents without the express written permissis of Progress Design Studio, PLLC is prohibited.

77 Folly Field Road
Resort Community
Town of Hilton Head, South Carolina
HH Island Acquisition Partners, LLC

Drown By
PDS
Checked By
PDS
Date
08/28/2018

17601 Sheet





marketing@progressdesignstudio.com www.progressdesignstudio.com

H Island Acquisition Partners, LLC own of Hilton Head, South Carolina 77 Folly Field Road Resort Community

|                    |   | <u> </u>           | 主    |  |  |  |
|--------------------|---|--------------------|------|--|--|--|
|                    |   |                    |      |  |  |  |
| 08/28/2018         |   | PDS                |      |  |  |  |
|                    |   | Checked By<br>PDS  |      |  |  |  |
|                    |   | Dote<br>08/28/2018 |      |  |  |  |
|                    | # | Issue History      | Date |  |  |  |
|                    |   |                    |      |  |  |  |
| Si                 |   |                    |      |  |  |  |
| is I               |   |                    |