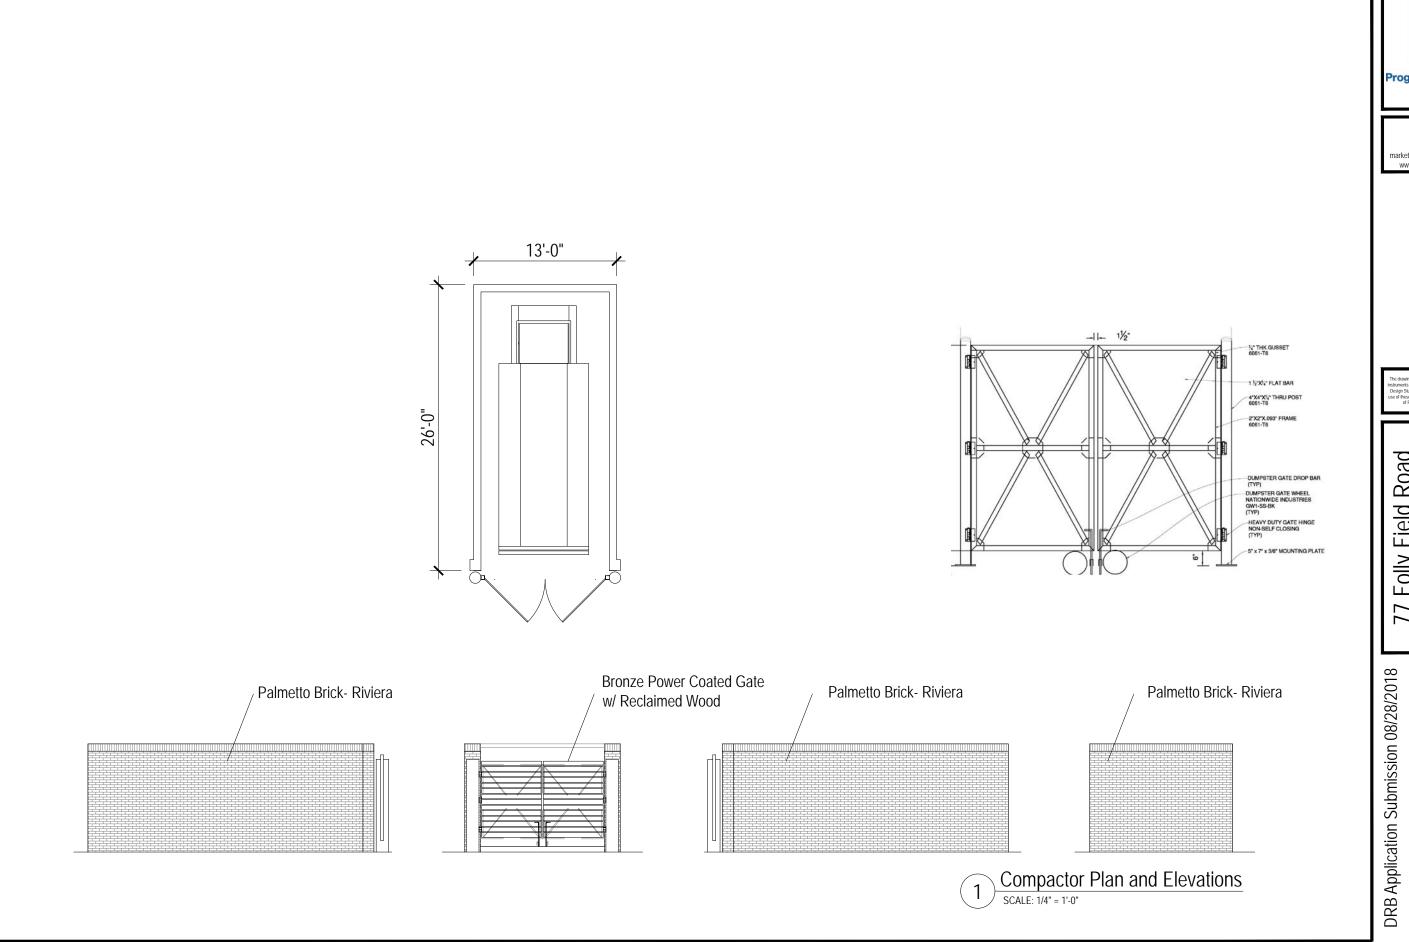

Siding- Sandstone Beige 2-Hardie Lap Siding- Heathered Moss 3-Hardie Lap Siding- Mountain Sage 4-Hardie Vertical Siding- Sandstone Beige

6-Brick- (Palmetto Brick- Riviera) 7-All trim and columns- Sail Cloth

5-Metal Roof- Silver





77 Folly Field Road Resort Community

Town of Hilton Head, South Carolina HH Island Acquisition Partners, LLC Drawn By PDS

DRB Application Submission 08/28/2018 Checked By PDS Date 08/28/2018 17601

A-46





Note: For exact stem wall elevations, refer to Civil plans

Fitness Center Rear Elevation SCALE: 3/16" = 1'-0"

1-Hardie Lap Siding- Sandstone Beige 2-Hardie Lap Siding- Heathered Moss 3-Hardie Lap Siding- Mountain Sage 4-Hardie Vertical Siding- Sandstone Beige 5-Metal Roof- Silver

6-Brick- (Palmetto Brick- Riviera) 7-All trim and columns- Sail Cloth





marketing@progressdesignstudio.com www.progressdesignstudio.com

Resort Community
Town of Hilton Head, South Carolina
HH Island Acquisition Partners, LLC 77 Folly Field Road

|                      |   | <u> </u>        | 工    |  |  |
|----------------------|---|-----------------|------|--|--|
| 08/28/2018           | I | PDS Checked By  |      |  |  |
|                      |   | Date 08/28/2018 |      |  |  |
| ication Submission ( | # | Issue History   | Date |  |  |
| <u>≅</u> l           |   |                 |      |  |  |
| od I                 |   | Project Number  |      |  |  |

17601 Sheet





Resort Community
Town of Hilton Head, South Carolina
HH Island Acquisition Partners, LLC 77 Folly Field Road

DRB Application Submission 08/28/2018 Date 08/28/2018



Progress Design