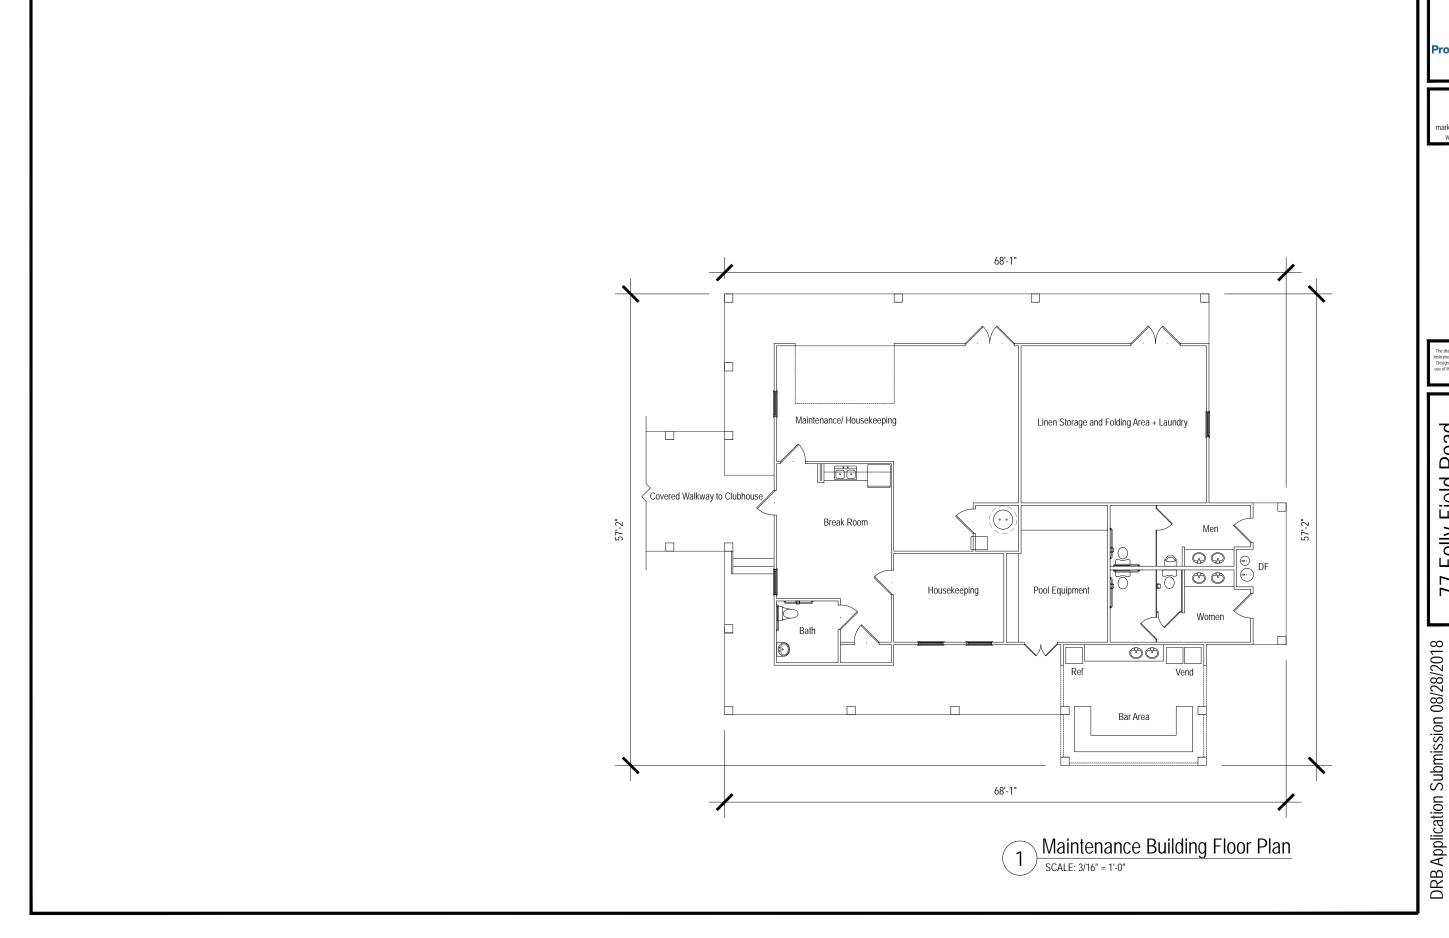

|
| 5            |   |                   |      |
| <u>.S</u>    |   |                   |      |
| is I         |   |                   |      |
| pu           |   |                   |      |
| Submission   |   |                   |      |
|              |   |                   |      |
| .9.          |   |                   |      |
| cation       |   |                   |      |
| <u>.</u> ≝ I | _ |                   |      |
| Q            |   | Project Number    | r    |





5403 Ditchley Road Richmond, VA 23226 (P) 704.692.9587 marketing@progressdesignstudio.com www.progressdesignstudio.com

Town of Hilton Head, South Carolina HH Island Acquisition Partners, LLC 77 Folly Field Road Resort Community

Drawn By PDS DRB Application Submission 08/28/2018 Checked By PDS Dote 08/28/2018





marketing@progressdesignstudio.com www.progressdesignstudio.com

Town of Hilton Head, South Carolina HH Island Acquisition Partners, LLC 77 Folly Field Road Resort Community

Drown By PDS Checked By Date 08/28/2018





marketing@progressdesignstudio.com www.progressdesignstudio.com

HH Island Acquisition Partners, LLC Town of Hilton Head, South Carolina 77 Folly Field Road Resort Community

|           |  |                |                | <u> </u> |  |  |
|-----------|--|----------------|----------------|----------|--|--|
| 18        |  |                | PDS            |          |  |  |
| 08/28/201 |  | Checked By PDS |                |          |  |  |
| 8/28      |  |                | )8/28/2018     |          |  |  |
| _         |  | #              | Issue History  | Date     |