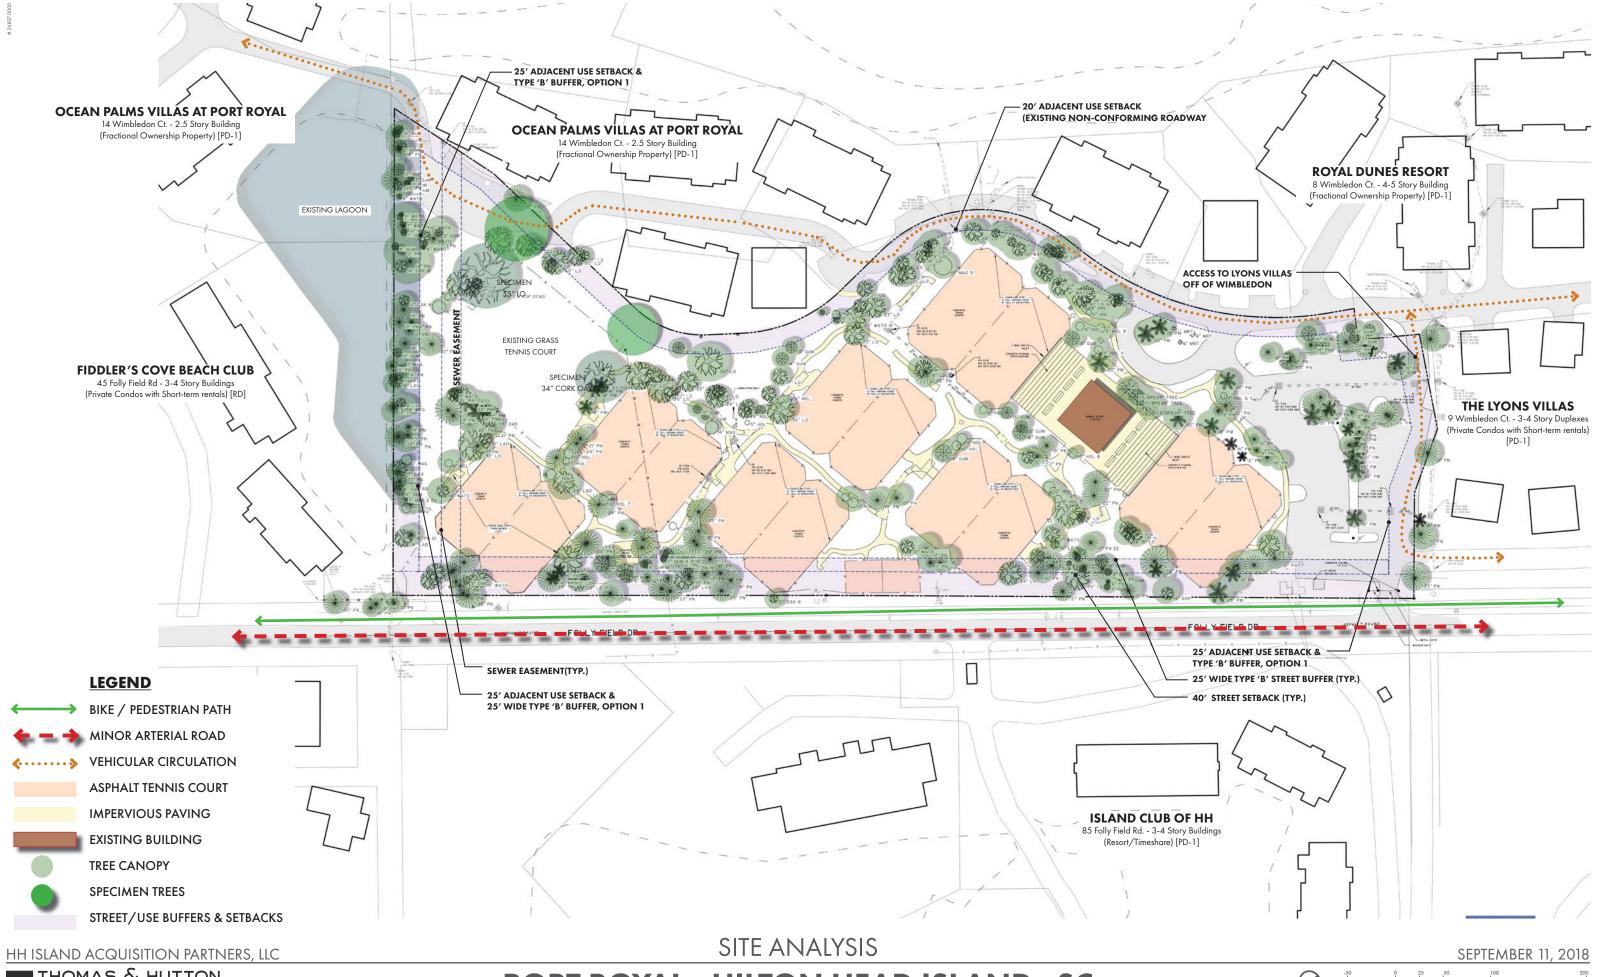

- 4. Approval of Agenda
- **5. Approval of Minutes** Meeting of August 28, 2018
- 6. New Business
  - A. Alteration/Addition
    - 6 Lagoon, DRB-001931-2018 (withdrawn prior to Aug. 28<sup>th</sup> meeting)
    - Village House, DRB-002030-2018 (withdrawn during Aug. 14<sup>th</sup> meeting)
  - B. New Development Final
    - 15 Wimbledon Court, DRB-002029-2018 (Conceptual Approval at June 12<sup>th</sup> meeting)
- 7. Appearance by Citizens
- 8. Staff Report
- 9. Adjournment