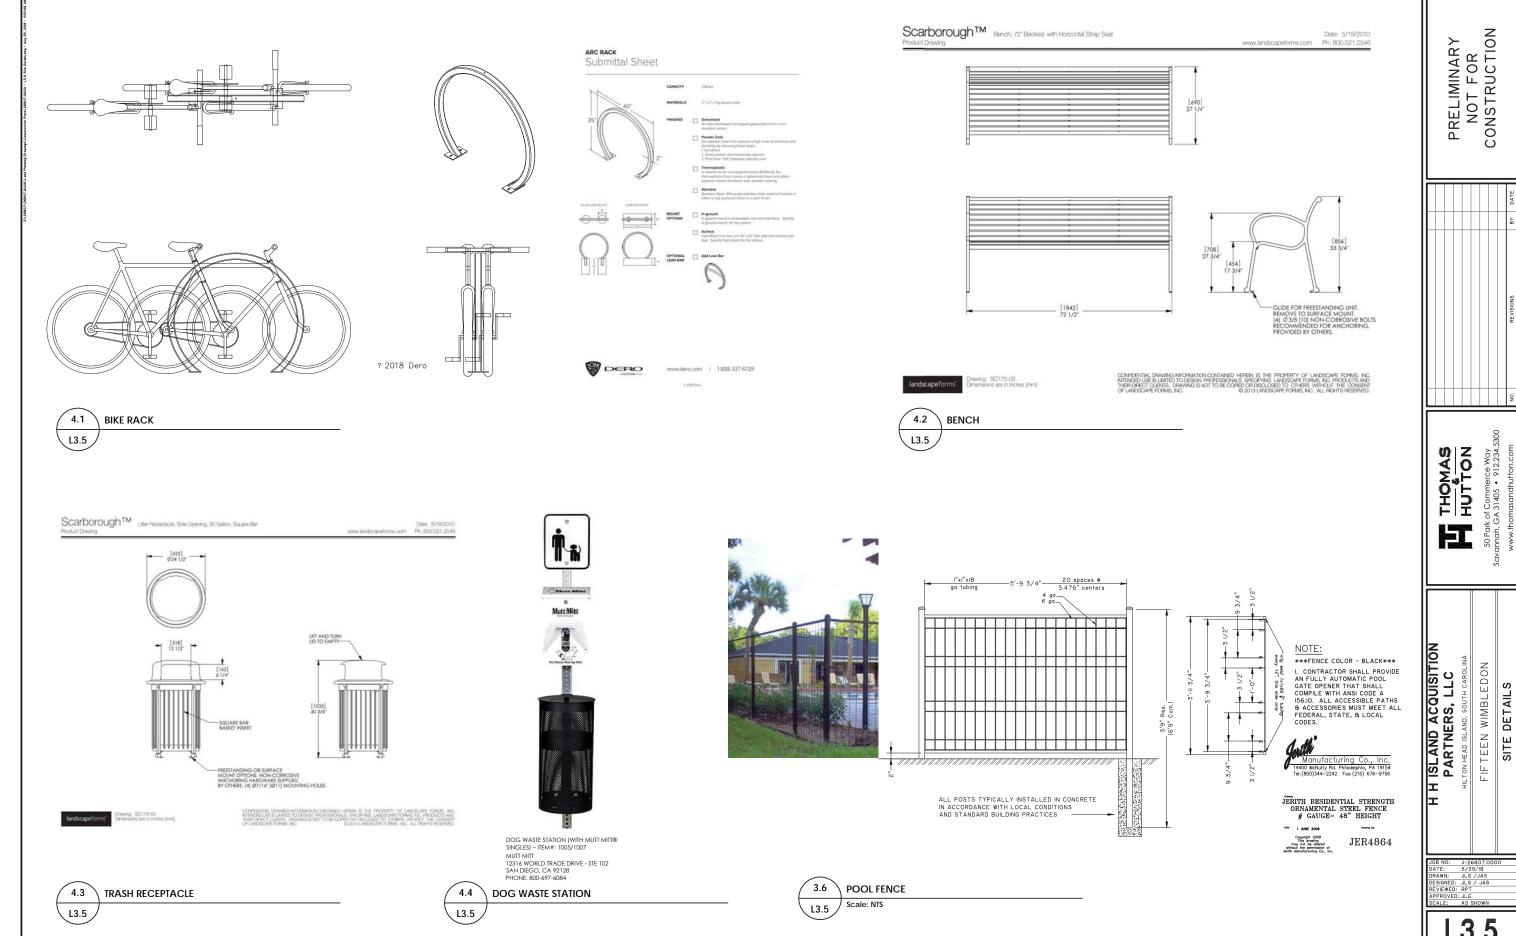

pages. Any additional detail requested can be provided.



HH ISLAND ACQUISITION PARTNERS, LLC

FIFTEEN WIMBLEDON - OVERALL CONTEXT MAP



















































FIFTEEN WIMBLEDON - PRECEDENT & INSPIRATION























CONTEXT PHOTOGRAPHS









PORT ROYAL - HILTON HEAD ISLAND, SC



HH ISLAND ACQUISITION PARTNERS, LLC

FIFTEEN WIMBLEDON - OVERALL MASTER PLAN

**FOLLY FIELD RD SECTION** 

\* PROPOSED PLANT MATERIAL SHOWN AFTER ±10-15 YEARS OF OPTIMAL GROWTH. ACTUAL GROWTH IN THE FIELD MAY BE MORE OR LESS DEPENDING ON SITE CONDITIONS & WEATHER PATTERNS







FIFTEEN WIMBLEDON - FOLLY FIELD SECTION





























FIFTEEN WIMBLEDON

\_3.1







PRELIMINARY NOT FOR CONSTRUCTION



LTON HEAD ISLAND, SOUTH CAROLIN.
FIFTEEN WIMBLEDON

L3.3







L3.5













# GENERAL PLANTING / IRRIGATION NOTES:

- REQUIREMENTS FOR THE MEASUREMENTS, BRANCHING, GRADING, OUALITY, BALLING AND BURLAPPING OF PLANTS IN THE PLANT LIST SHOULD FOLLOW OR EXCEED THE STANDARDS CURRENTLY RECOMMENDED BY THE AMERICAN ASSOCIATION OF NURSERYMEN, INC. IN THE AMERICAN STANDARD FOR NURSERY STOCKS (ASNS), UNLESS OTHERWISE SPECIFIED, ANY SIZE SPECIFIED SHALL BE CONSIDERED MINIMUM. MINIMUM. FOR HEIGHT, SPREAD, CALIPER, ETC. SHALL TAKE PRECEDENT OVER A SPECIFIED CONTINUER SIZE. (I.E. IF 7 GALLON IS REQUIRED TO PROVIDE A SPECIFIED HEIGHT OR SPREAD, BUT A 3 GALLON IS SPECIFIED IN THE PLANT SCHEDULE, THEN THE 7 GALLON SHALL BE REQUIRED AND INCLUDED IN THE BASE BID AND SHALL NOT BE CONSIDERED A CHANGE ORDER.
- ALL PLANTS SHALL HAVE A WELL FORMED HEAD WITH MINIMUM C