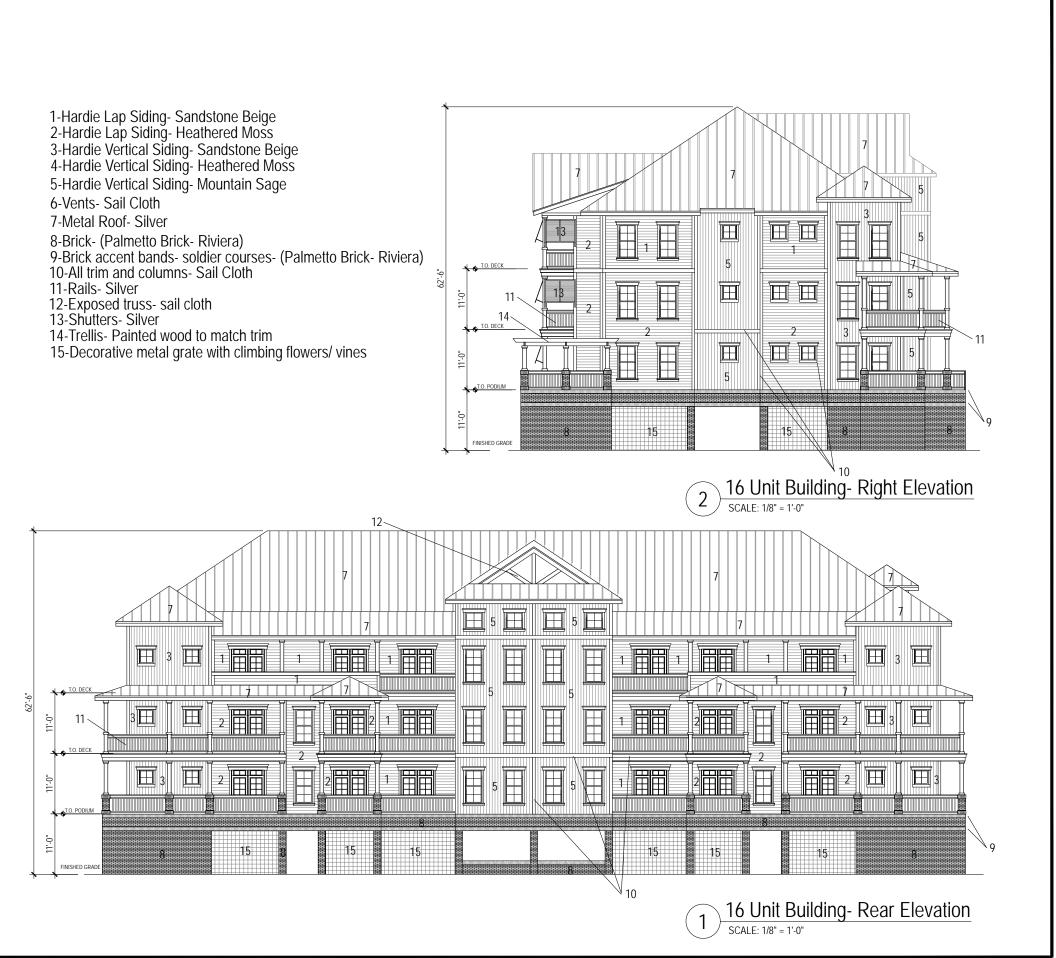

|          |  |  |
| 요            |   | Project Number    |          |  |  |

17601
Sheet
A-12





marketing@progressdesignstudio.com www.progressdesignstudio.com

Town of Hilton Head, South Carolina HH Island Acquisition Partners, LLC 77 Folly Field Road Resort Community

Drown By PDS DRB Application Submission 08/28/2018 Checked By Dote 08/28/2018





16 Unit Building- Front Elevation SCALE: 1/8" = 1'-0"

Progress Design Studio
ARCHITECTURE
PLANNING
VISUALIZATION

5403 Ditchley Road Richmond, VA 23226 (P) 704.692.9587 marketing@progressdesignstudio.com www.progressdesignstudio.com

Town of Hilton Head, South Carolina HH Island Acquisition Partners, LLC Folly Field Road Resort Community

Drawn By PDS DRB Application Submission 08/28/2018 Checked By PDS Dote 08/28/2018



Progress Design Studio
ARCHITECTURE
PLANNING
VISUALIZATION

5403 Ditchley Road Richmond, VA 23226 (P) 704.692.9587 marketing@progressdesignstudio.com www.progressdesignstudio.com

Town of Hilton Head, South Carolina HH Island Acquisition Partners, LLC Folly Field Road Resort Community

PDS PDS DRB Application Submission 08/28/2018 Checked By PDS Date 08/28/2018





marketing@progressdesignstudio.com www.progressdesignstudio.com

Town of Hilton Head, South Carolina HH Island Acquisition Partners, LLC 77 Folly Field Road Resort Community

PDS

Checked By
PDS DRB Application Submission 08/28/2018 Date 08/28/2018





marketing@progressdesignstudio.com www.progressdesignstudio.com

H Island Acquisition Partners, LLC

own of Hilton Head, South Carolina 77 Folly Field Road Resort Community

|