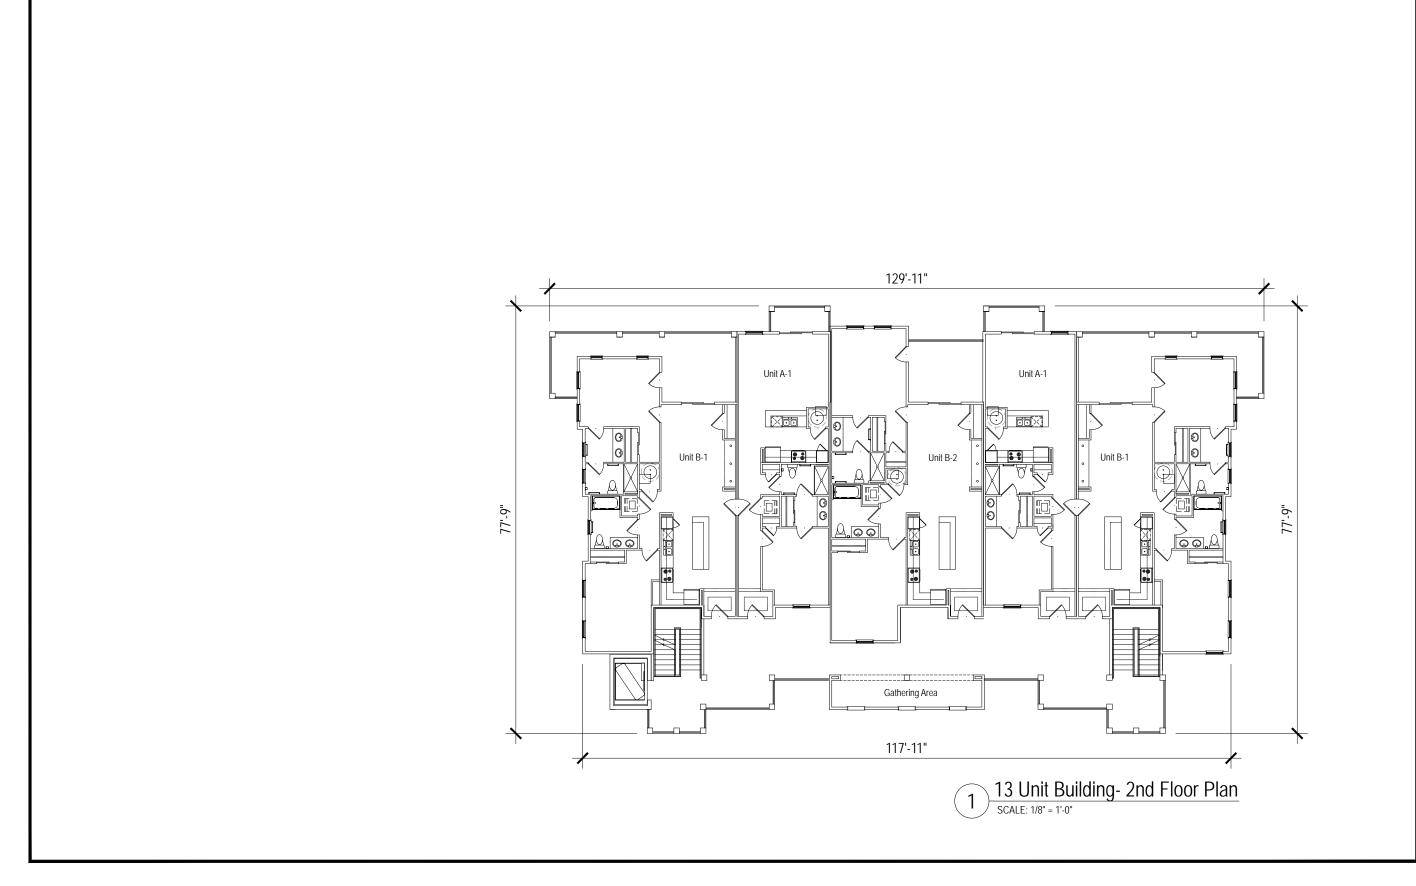

- 4. Approval of Agenda
- **5. Approval of Minutes** Meeting of August 28, 2018
- 6. New Business
  - A. Alteration/Addition
    - 6 Lagoon, DRB-001931-2018 (withdrawn prior to Aug. 28<sup>th</sup> meeting)
    - Village House, DRB-002030-2018 (withdrawn during Aug. 14<sup>th</sup> meeting)
  - B. New Development Final
    - 15 Wimbledon Court, DRB-002029-2018 (Conceptual Approval at June 12<sup>th</sup> meeting)
- 7. Appearance by Citizens
- 8. Staff Report
- 9. Adjournment