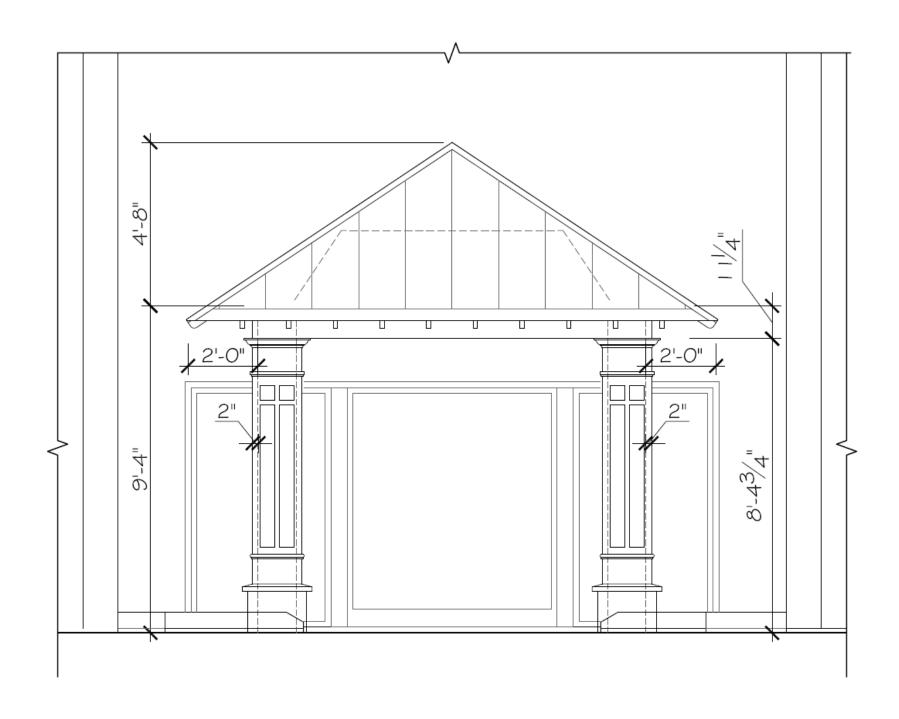

HOUSE – ADJACENT PROPERTIES



OCEAN PALMS



THE LYONS



DEVONSHIRE



ROYAL DUNES RESORT



DEVONSHIRE

## VILLAGE HOUSE - PROPOSED RENDERING



BEFORE



SIDE ELEVATION OF EXTERIOR ENTRY



SHAKE GRAY METAL ROOF



SHERWILLIAMS AMAZING GRAY



**AFTER** 







COLUMN DETAILS

SCALE: 1/2" = 1'-0"

## VILLAGE HOUSE - PAINT PROGRESSION

 Please reference the chart shown to show our progression of paint colors.

 We are proposing Amazing Gray for the exterior paint color for Village House

| China White     |
|-----------------|
|                 |
|                 |
|                 |
| Aesthetic White |
|                 |
|                 |
|                 |
| Drift of Mist   |
|                 |
|                 |
|                 |
| Amazing Gray    |
|                 |







### VILLAGE HOUSE – ROOFING DETAILS

- INSTALL PRESSURE TREATED BLOCKING (CANOPY FRAME RECEIVER)
   WRAP PRESSURE TREATED BLOCKING WITH HI-TEMP ICE AND WATER SHIELD



> INSTALL FULLY AHERED TPO SINGLE-PLY MEMBRANE (SINGLE FACET INSTALL)



### VILLAGE HOUSE - ROOFING DETAILS

> INSTALL VERTICAL TRANSITION FLASHING (PRE-FINISHED 24 GA. GALVALUME)



## VILLAGE HOUSE – ROOFING DETAILS

> INSTALL JOG CLEAT (PRE-FINISHED 24 GA. GALVALUME)



### VILLAGE HOUSE – ROOFING DETAILS

#### > INSTALL STANDING SEAM PANELS



## **DESIGN TEAM/DRB COMMENT SHEET**

The comments below are staff recommendations to the Design Review Board (DRB) and do NOT constitute DRB approval or denial.

| PROJECT NAME: Village House                      | DRB#: DRB-002030-2018                      |  |
|------------