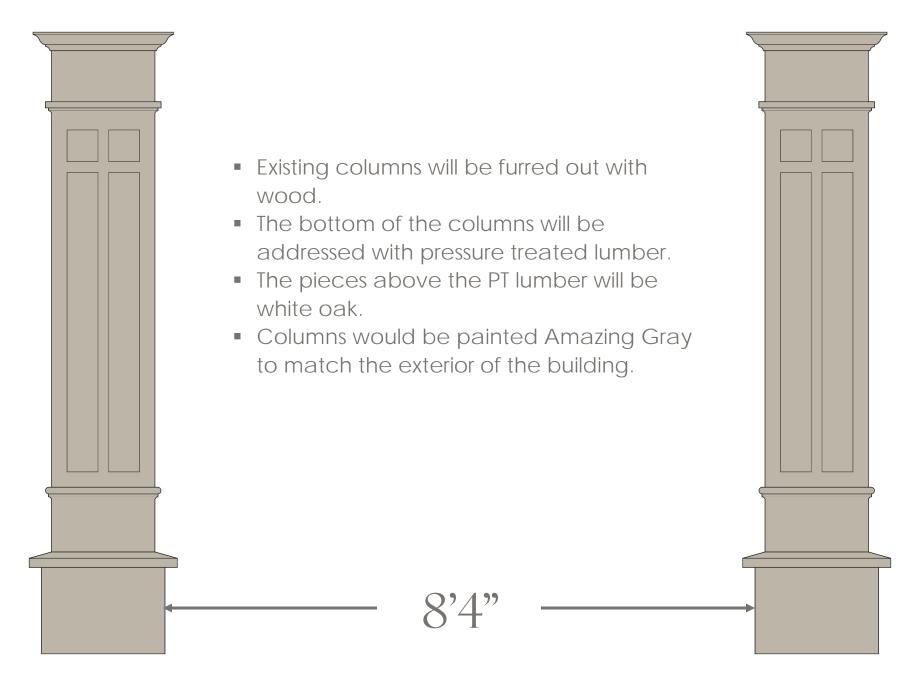

refresh the current appearance and bring the building up to date. Village

House has selected J. Banks Design Group to design and coordinate the exterior finish selections. J. Banks

has proposed painting the exterior of the building, updating the existing columns of the entry and installing a

new metal roof on the updated porte-cochere. All of these proposed items will enhance the appearance

of Village House as well as Wimbledon Court.

# VILLAGE HOUSE – SITE PICTURES



ABOVE AND BELOW: VILLAGE HOUSE STREET VIEW





# VILLAGE HOUSE – ADJACENT PROPERTIES



OCEAN PALMS



THE LYONS



DEVONSHIRE



ROYAL DUNES RESORT



DEVONSHIRE

## VILLAGE HOUSE - PROPOSED RENDERING



BEFORE



SIDE ELEVATION OF EXTERIOR ENTRY



SHAKE GRAY METAL ROOF



SHERWILLIAMS AMAZING GRAY



**AFTER** 







COLUMN DETAILS

SCALE: 1/2" = 1'-0"

## VILLAGE HOUSE - PAINT PROGRESSION

 Please reference the chart shown to show our progression of paint colors.

 We are proposing Amazing Gray for the exterior paint color for Village House

| China White     |
|-----------------|
|                 |
|                 |
|                 |
| Aesthetic White |
|                 |
|                 |
|                 |
| Drift of Mist   |
|                 |
|                 |
|                 |
| Amazing Gray    |
|                 |







### VILLAGE HOUSE – ROOFING DETAILS

- INSTALL PRESSURE TREATED BLOCKING (CANOPY FRAME RECEIVER)
   WRAP PRESSURE TREATED BLOCKING WITH HI-TEMP ICE AND WATER SHIELD



> INSTALL FULLY AHERED TPO SINGLE-PLY MEMBRANE (SINGLE FACET INSTALL)



### VILLAGE HOUSE