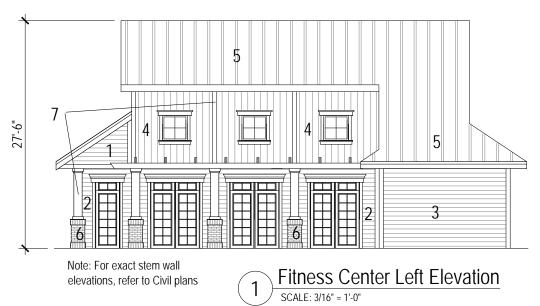

ity

Drawn By PDS DRB Application Submission 08/28/2018 Checked By PDS Date 08/28/2018





marketing@progressdesignstudio.com www.progressdesignstudio.com

Resort Community
Town of Hilton Head, South Carolina
HH Island Acquisition Partners, LLC 77 Folly Field Road

Drawn By PDS DRB Application Submission 08/28/2018 Checked By Date 08/28/2018



77 Folly Field Road

Town of Hilton Head, South Carolina HH Island Acquisition Partners, LLC Resort Community

Drawn By PDS DRB Application Submission 08/28/2018 Checked By PDS Date 08/28/2018 17601

A-45



1-Hardie Lap Siding- Sandstone Beige 2-Hardie Lap Siding- Heathered Moss 3-Hardie Lap Siding- Mountain Sage 4-Hardie Vertical Siding- Sandstone Beige

6-Brick- (Palmetto Brick- Riviera) 7-All trim and columns- Sail Cloth

5-Metal Roof- Silver





77 Folly Field Road Resort Community

Town of Hilton Head, South Carolina HH Island Acquisition Partners, LLC Drawn By PDS

DRB Application Submission 08/28/2018 Checked By PDS Date 08/28/2018 17601

A-46





Note: For exact stem wall elevations, refer to Civil plans

Fitness Center Rear Elevation SCALE: 3/16" = 1'-0"

1-Hardie Lap Siding- Sandstone Beige 2-Hardie Lap Siding- Heathered Moss 3-Hardie Lap Siding- Mountain Sage 4-Hardie Vertical Siding- Sandstone Beige 5-Metal Roof- Silver

6-Brick- (Palmetto Brick- Riviera) 7-All trim and columns- Sail Cloth





marketing@progressdesignstudio.com www.progressdesignstudio.com

Resort Community
Town of Hilton Head, South Carolina
HH Island Acquisition Partners, LLC 77 Folly Field Road

|                      |   | <u> </u>        | 工