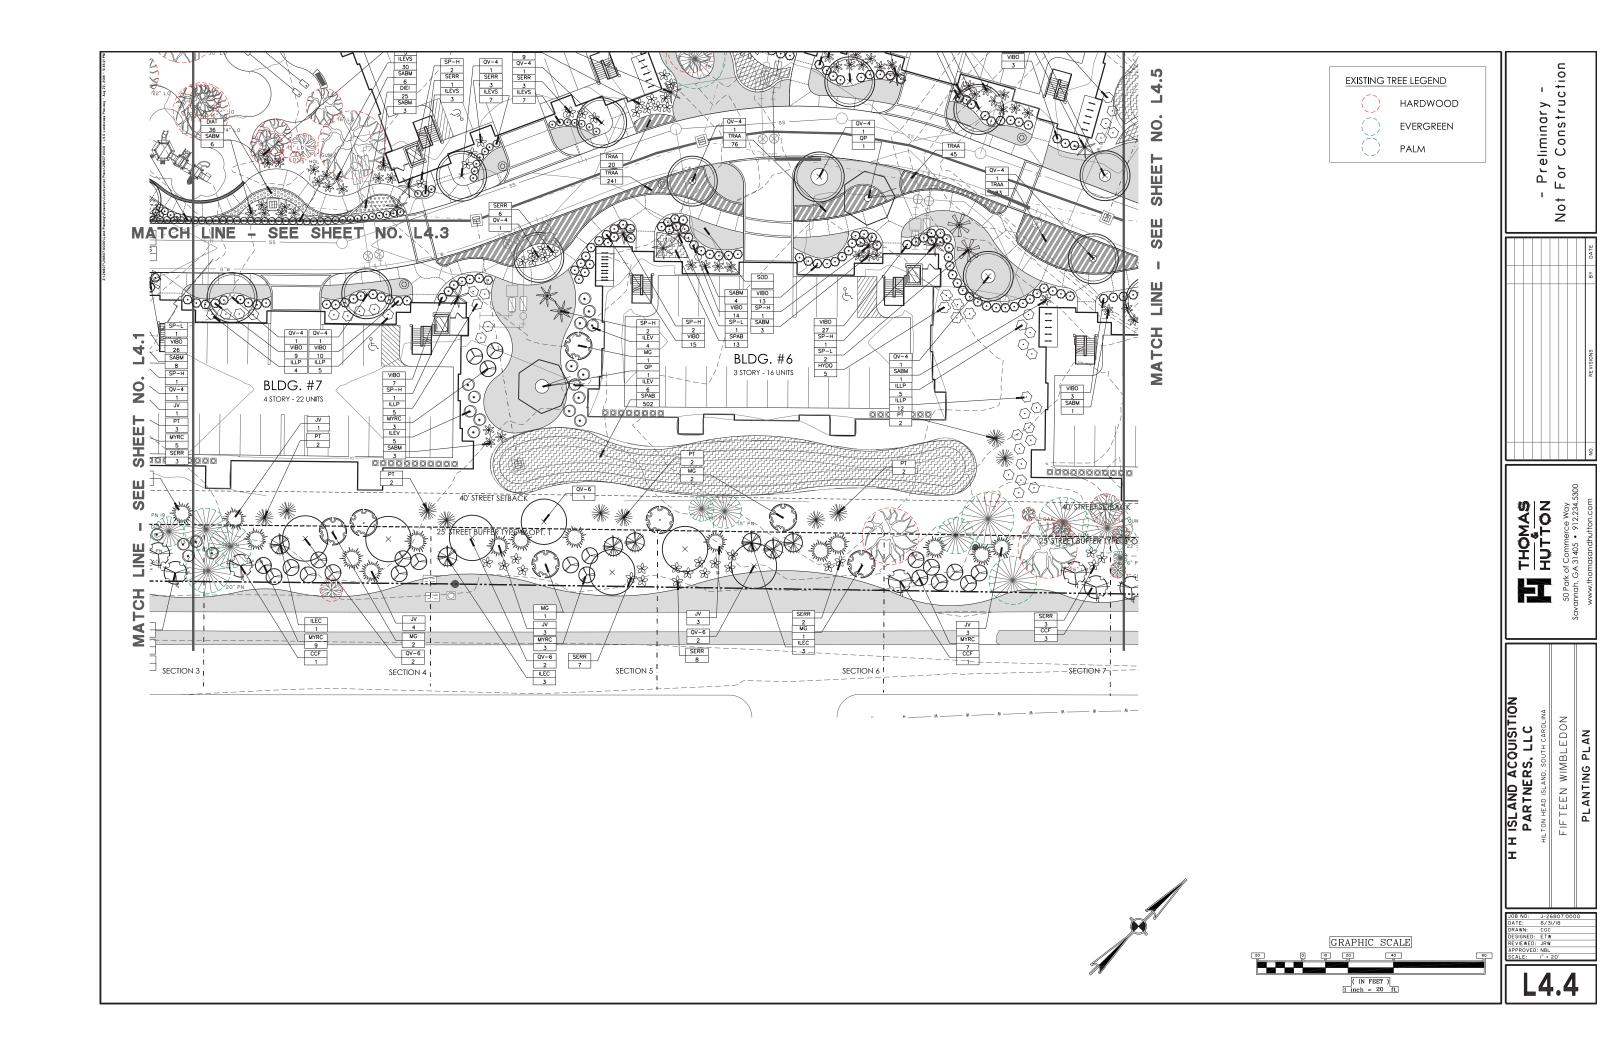

- 4. Approval of Agenda
- **5. Approval of Minutes** Meeting of August 28, 2018
- 6. New Business
  - A. Alteration/Addition
    - 6 Lagoon, DRB-001931-2018 (withdrawn prior to Aug. 28<sup>th</sup> meeting)
    - Village House, DRB-002030-2018 (withdrawn during Aug. 14<sup>th</sup> meeting)
  - B. New Development Final
    - 15 Wimbledon Court, DRB-002029-2018 (Conceptual Approval at June 12<sup>th</sup> meeting)
- 7. Appearance by Citizens
- 8. Staff Report
- 9. Adjournment