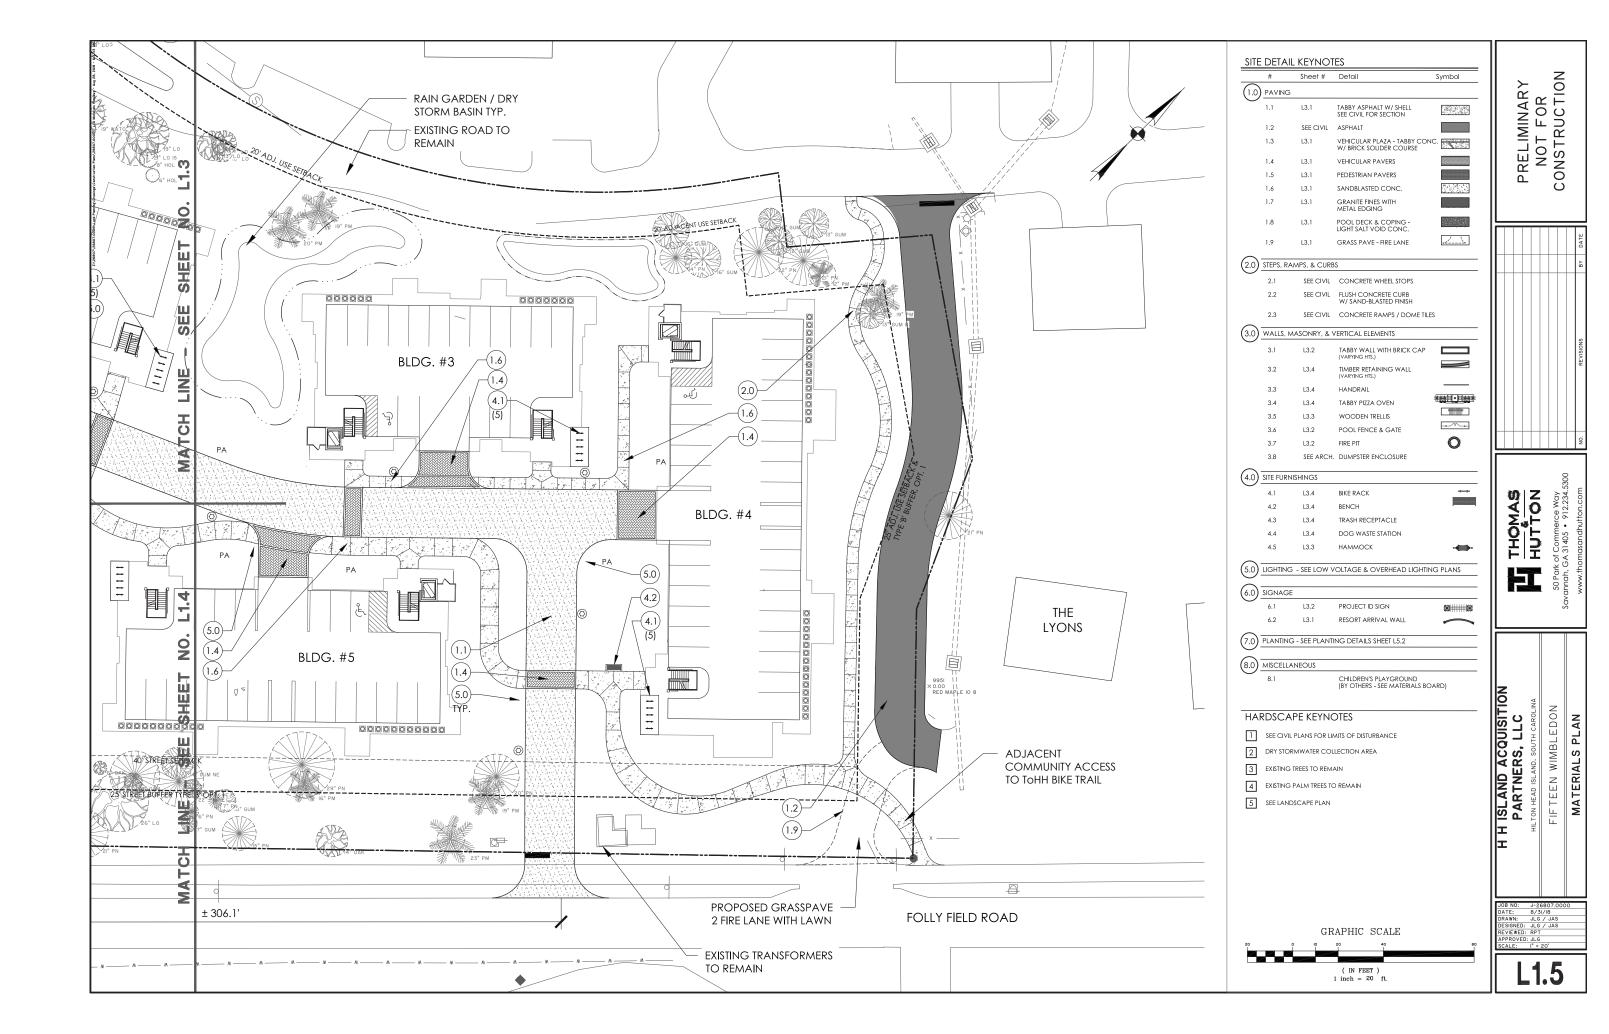

- 4. Approval of Agenda
- **5. Approval of Minutes** Meeting of August 28, 2018
- 6. New Business
  - A. Alteration/Addition
    - 6 Lagoon, DRB-001931-2018 (withdrawn prior to Aug. 28<sup>th</sup> meeting)
    - Village House, DRB-002030-2018 (withdrawn during Aug. 14<sup>th</sup> meeting)
  - B. New Development Final
    - 15 Wimbledon Court, DRB-002029-2018 (Conceptual Approval at June 12<sup>th</sup> meeting)
- 7. Appearance by Citizens
- 8. Staff Report
- 9. Adjournment