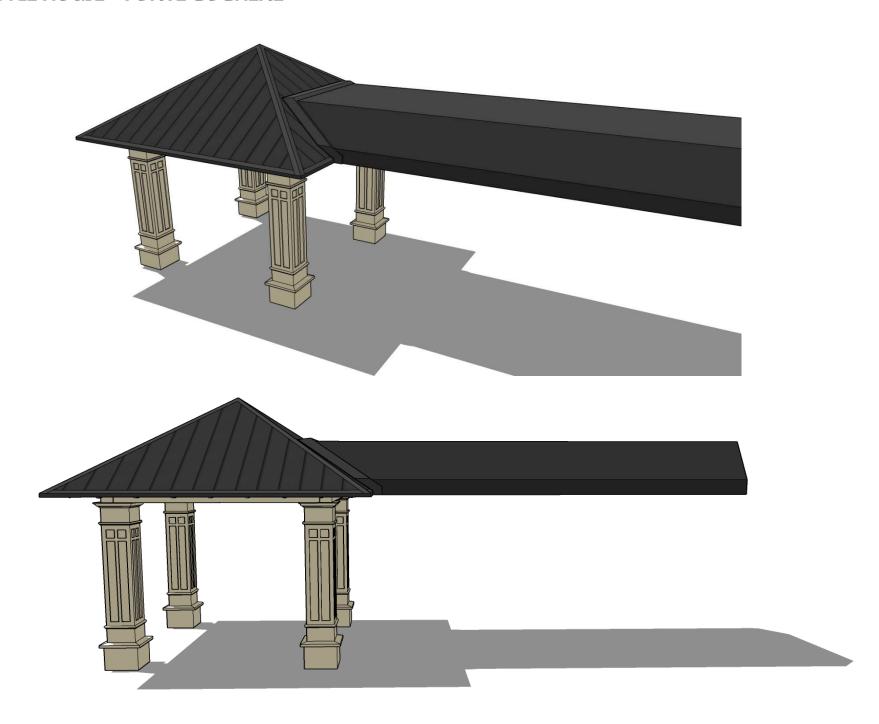

GE HOUSE – ADJACENT PROPERTIES



OCEAN PALMS



THE LYONS



DEVONSHIRE



ROYAL DUNES RESORT



DEVONSHIRE

## VILLAGE HOUSE - PROPOSED RENDERING



BEFORE



SIDE ELEVATION OF EXTERIOR ENTRY



SHAKE GRAY METAL ROOF



SHERWILLIAMS AMAZING GRAY



**AFTER** 







COLUMN DETAILS

SCALE: 1/2" = 1'-0"

## VILLAGE HOUSE - PAINT PROGRESSION

 Please reference the chart shown to show our progression of paint colors.

 We are proposing Amazing Gray for the exterior paint color for Village House

| China White     |
|-----------------|
|                 |
|                 |
|                 |
| Aesthetic White |
|                 |
|                 |
|                 |
| Drift of Mist   |
|                 |
|                 |
|                 |
| Amazing Gray    |
|                 |







### VILLAGE HOUSE – ROOFING DETAILS

- INSTALL PRESSURE TREATED BLOCKING (CANOPY FRAME RECEIVER)
   WRAP PRESSURE TREATED BLOCKING WITH HI-TEMP ICE AND WATER SHIELD



> INSTALL FULLY AHERED TPO SINGLE-PLY MEMBRANE (SINGLE FACET INSTALL)



### VILLAGE HOUSE - ROOFING DETAILS

> INSTALL VERTICAL TRANSITION FLASHING (PRE-FINISHED 24 GA. GALVALUME)



## VILLAGE HOUSE – ROOFING DETAILS

> INSTALL JOG CLEAT (PRE-FINISHED 24 GA. GALVALUME)



### VILLAGE HOUSE – ROOFING DETAILS

#### > INSTALL STANDING SEAM PANELS



## **DESIGN TEAM/DRB COMMENT SHEET**

The comments below are staff recommendations to the Design Review Board (DRB) and do NOT constitute DRB approval or denial.

| PROJECT NAME: Village House                      | DRB#: DRB-002030-2018                      |  |
|----------