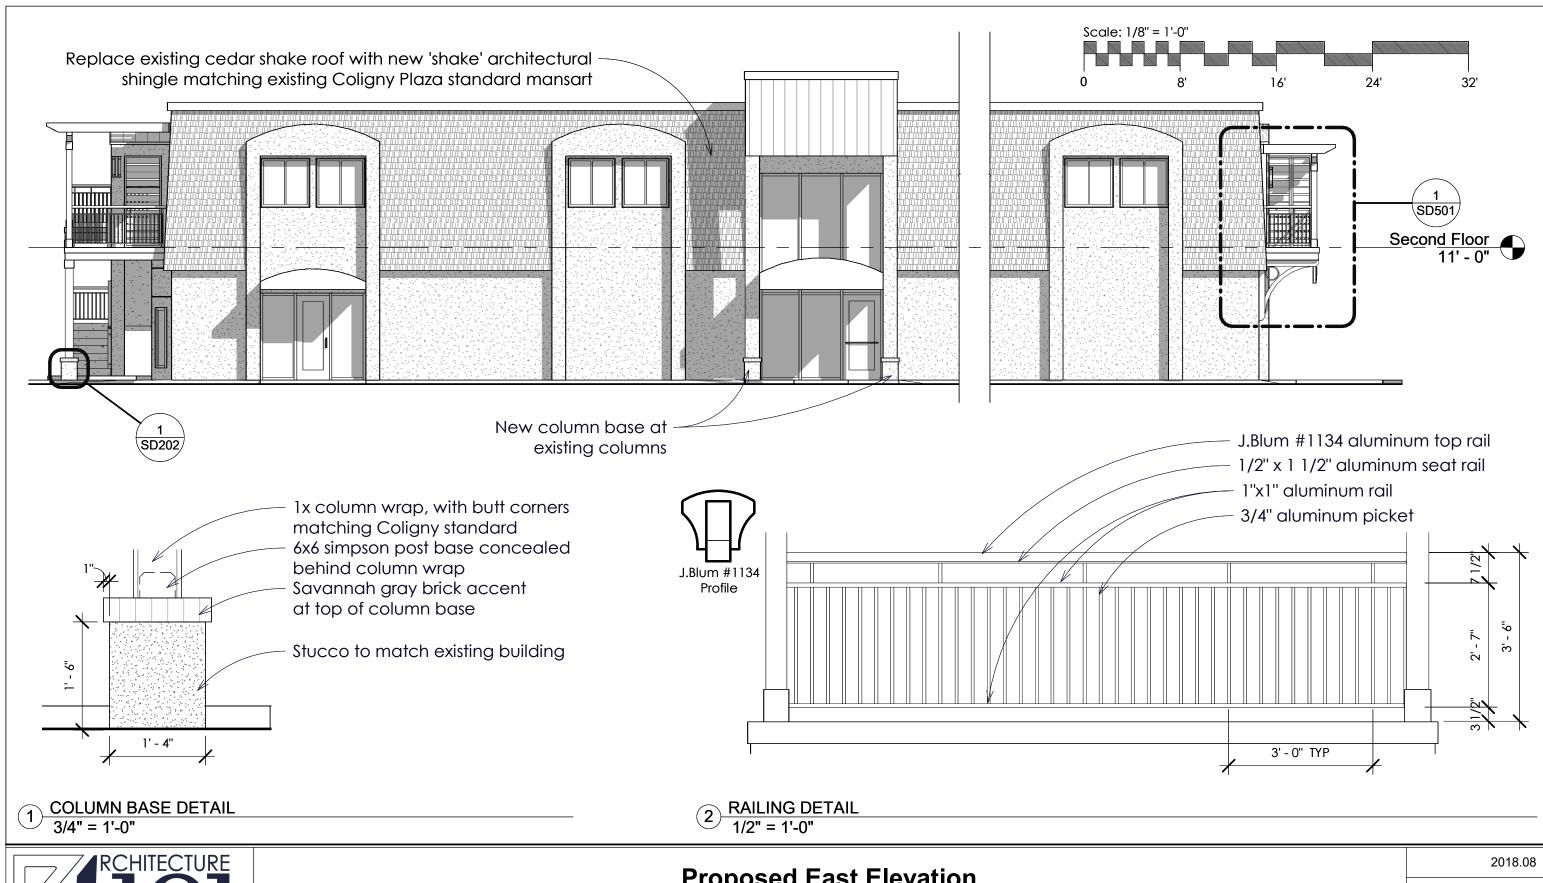

ouble wall washir or replacement.  TRM690WH=6" LED Oversize Trim Ring for use with 59" series trims, White 6.9" I.D., 9.5" O.D.  Ring slips over LED trim. Inset design allows 6" trim to fit into oversize ring for an even trim surface  EBA560PK= Replacement screwbase adapter to LED disconnect with cap  ML56-1200 Series Beam Forming Optic Med  BFR56NFL=Beam forming reflector kit, narrow flood, 25° nominal  BFR56MH=Media holder, accepts one 3.45" lens. Requires BFR56NFL & L345S order separately.  L345SF=3.45" diameter soft focus lens. Requires BFR56NFL and BFR56MH, order separately. |















First Floor Plan





Second Floor Plan





September 4, 2018

EXTERIOR RENOVATIONS TO 6 LAGOON ROAD





**Proposed South Elevation** 

September 4, 2018

EXTERIOR RENOVATIONS TO 6 LAGOON ROAD





# **Proposed East Elevation**

August 20, 2018

RENOVATIONS TO 6 LAGOON ROAD





**Sections** 

September 4, 2018

RENOVATIONS TO 6 LAGOON ROAD





August 20, 2018

RENOVATIONS TO 6 LAGOON ROAD





**Proposed Lagoon Road View (Northeast)** 

2018.08

August 20, 2018

RENOVATIONS TO 6 LAGOON ROAD

A701





**Proposed Coligny View (Southeast)** 

August 20, 2018

RENOVATIONS TO 6 LAGOON ROAD

A702

## **DESIGN TEAM/DRB COMMENT SHEET**

The comments below are staff recommendations to the Design Review Board (DRB) and do NOT constitute DRB approval or denial.

| PROJECT NAME: 6 Lagoon                                                                                                                                                                                                      |