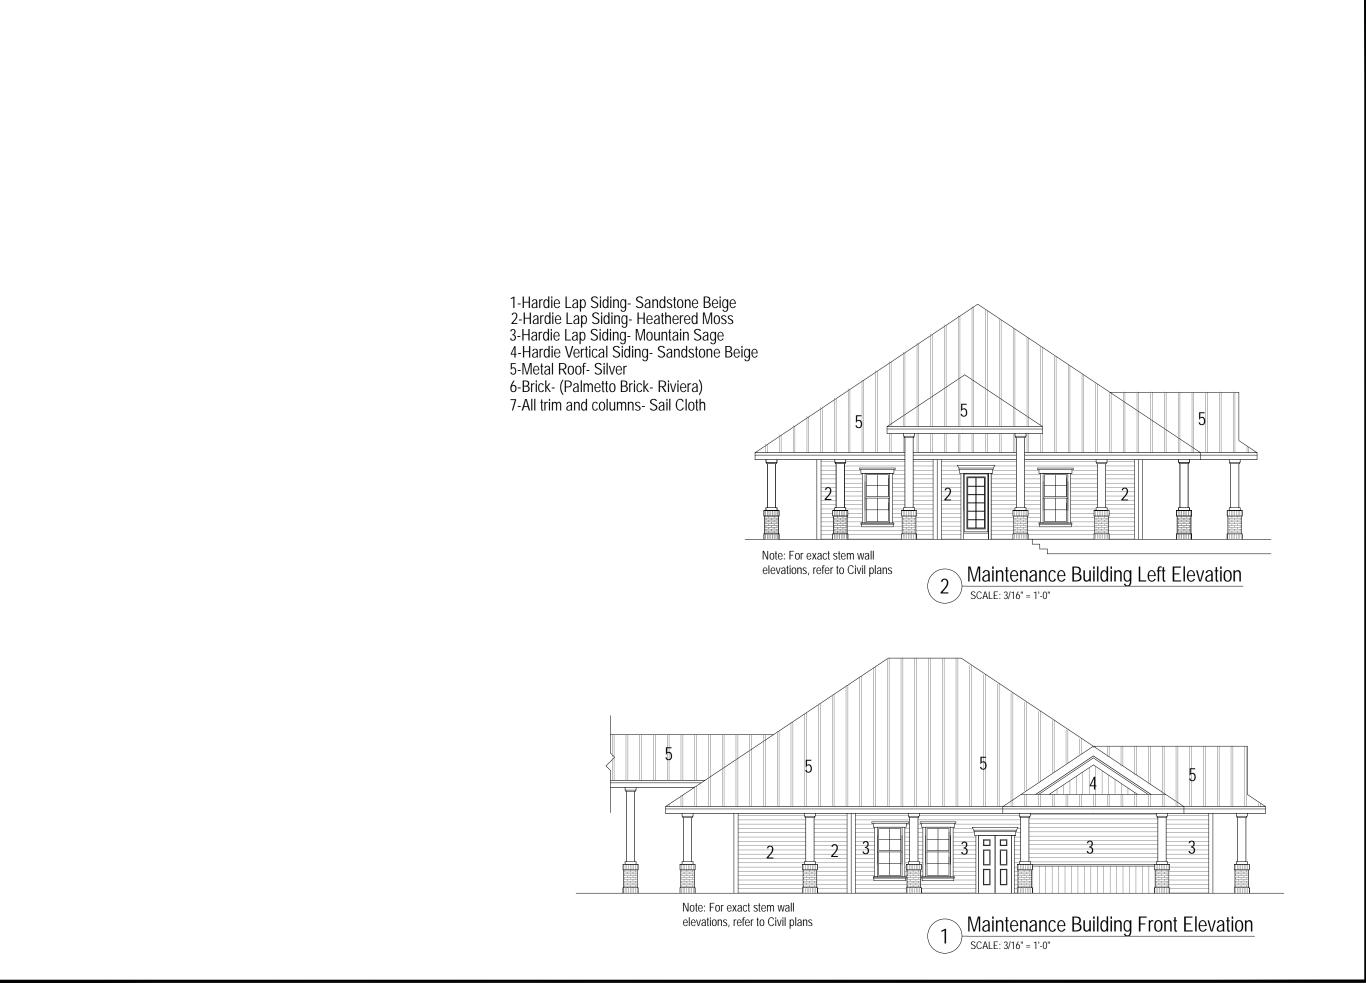

|      |
|              |   |                   |      |
| .9.          |   |                   |      |
| cation       |   |                   |      |
| <u>.</u> ≝ I | _ |                   |      |
| Q            |   | Project Number    | r    |





5403 Ditchley Road Richmond, VA 23226 (P) 704.692.9587 marketing@progressdesignstudio.com www.progressdesignstudio.com

Town of Hilton Head, South Carolina HH Island Acquisition Partners, LLC 77 Folly Field Road Resort Community

Drawn By PDS DRB Application Submission 08/28/2018 Checked By PDS Dote 08/28/2018





marketing@progressdesignstudio.com www.progressdesignstudio.com

Town of Hilton Head, South Carolina HH Island Acquisition Partners, LLC 77 Folly Field Road Resort Community

Drown By PDS Checked By Date 08/28/2018





marketing@progressdesignstudio.com www.progressdesignstudio.com

HH Island Acquisition Partners, LLC Town of Hilton Head, South Carolina 77 Folly Field Road Resort Community

|           |  |                |                | <u> </u> |  |  |
|-----------|--|----------------|----------------|----------|--|--|
| 18        |  |                | PDS            |          |  |  |
| 08/28/201 |  | Checked By PDS |                |          |  |  |
| 8/28      |  |                | )8/28/2018     |          |  |  |
| _         |  | #              | Issue History  | Date     |  |  |
| sio       |  | H              |                |          |  |  |
| ubmission |  |                |                |          |  |  |
| npı       |  |                |                |          |  |  |
| ٦S