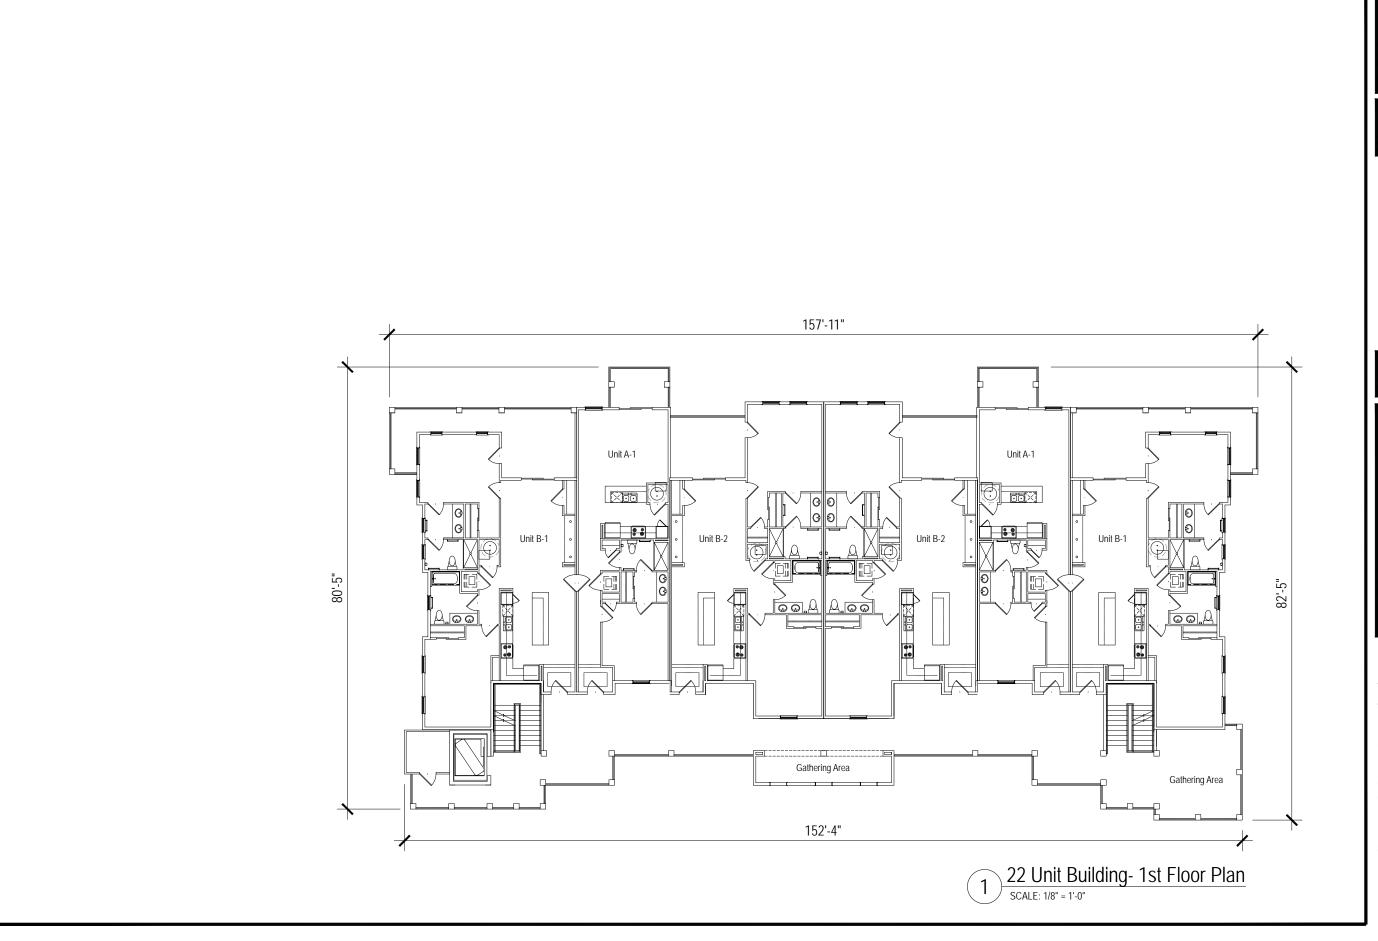

ton Head, South Carolina HH Island Acquisition Partners, LLC Folly Field Road Resort Community

Drawn By PDS DRB Application Submission 08/28/2018 Checked By PDS Dote 08/28/2018



Progress Design Studio
ARCHITECTURE
PLANNING
VISUALIZATION

5403 Ditchley Road Richmond, VA 23226 (P) 704.692.9587 marketing@progressdesignstudio.com www.progressdesignstudio.com

Town of Hilton Head, South Carolina HH Island Acquisition Partners, LLC Folly Field Road Resort Community

PDS PDS DRB Application Submission 08/28/2018 Checked By PDS Date 08/28/2018





marketing@progressdesignstudio.com www.progressdesignstudio.com

Town of Hilton Head, South Carolina HH Island Acquisition Partners, LLC 77 Folly Field Road Resort Community

PDS

Checked By
PDS DRB Application Submission 08/28/2018 Date 08/28/2018





marketing@progressdesignstudio.com www.progressdesignstudio.com

H Island Acquisition Partners, LLC

own of Hilton Head, South Carolina 77 Folly Field Road Resort Community

|            |    |        | <u> </u>           | 団    |
|------------|----|--------|--------------------|------|
| 18/28/2018 |    | l<br>I | PDS Checked By PDS |      |
| /80        |    |        | 08/28/2018         | I    |
| ) UC       | l  | #      | Issue History      | Date |
| ubmission  | li |        |                    |      |
| Miš        |    |        |                    |      |
| qn         | H  |        |                    |      |
| n S        |    |        |                    |      |
| tio        |    |        |                    |      |
| pplication |    |        |                    |