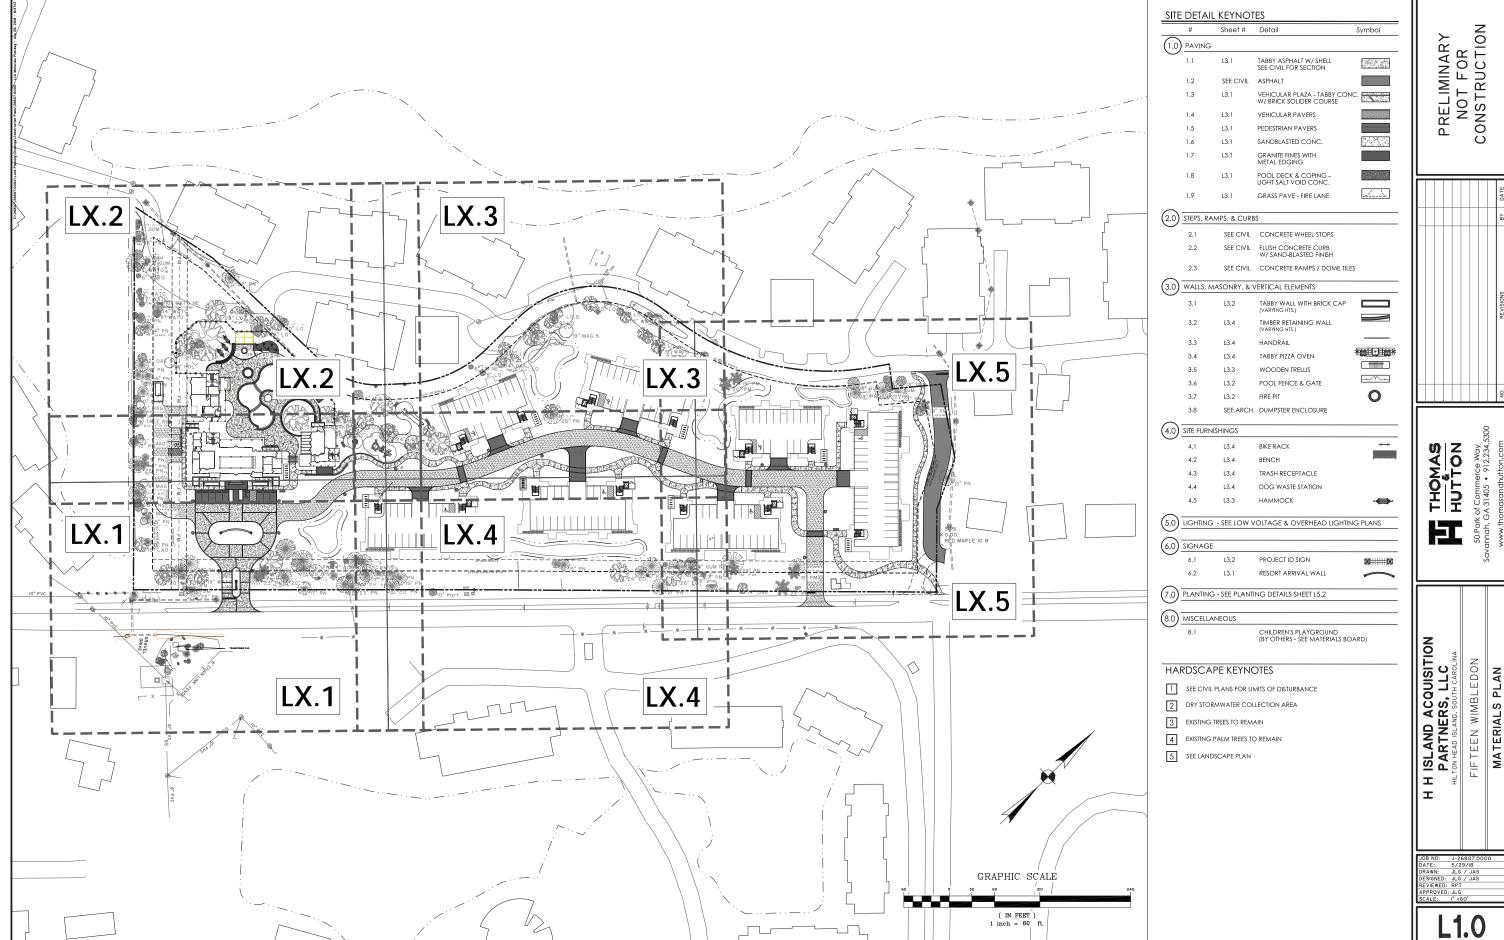

- 4. Approval of Agenda
- **5. Approval of Minutes** Meeting of August 28, 2018
- 6. New Business
  - A. Alteration/Addition
    - 6 Lagoon, DRB-001931-2018 (withdrawn prior to Aug. 28<sup>th</sup> meeting)
    - Village House, DRB-002030-2018 (withdrawn during Aug. 14<sup>th</sup> meeting)
  - B. New Development Final
    - 15 Wimbledon Court, DRB-002029-2018 (Conceptual Approval at June 12<sup>th</sup> meeting)
- 7. Appearance by Citizens
- 8. Staff Report
- 9. Adjournment