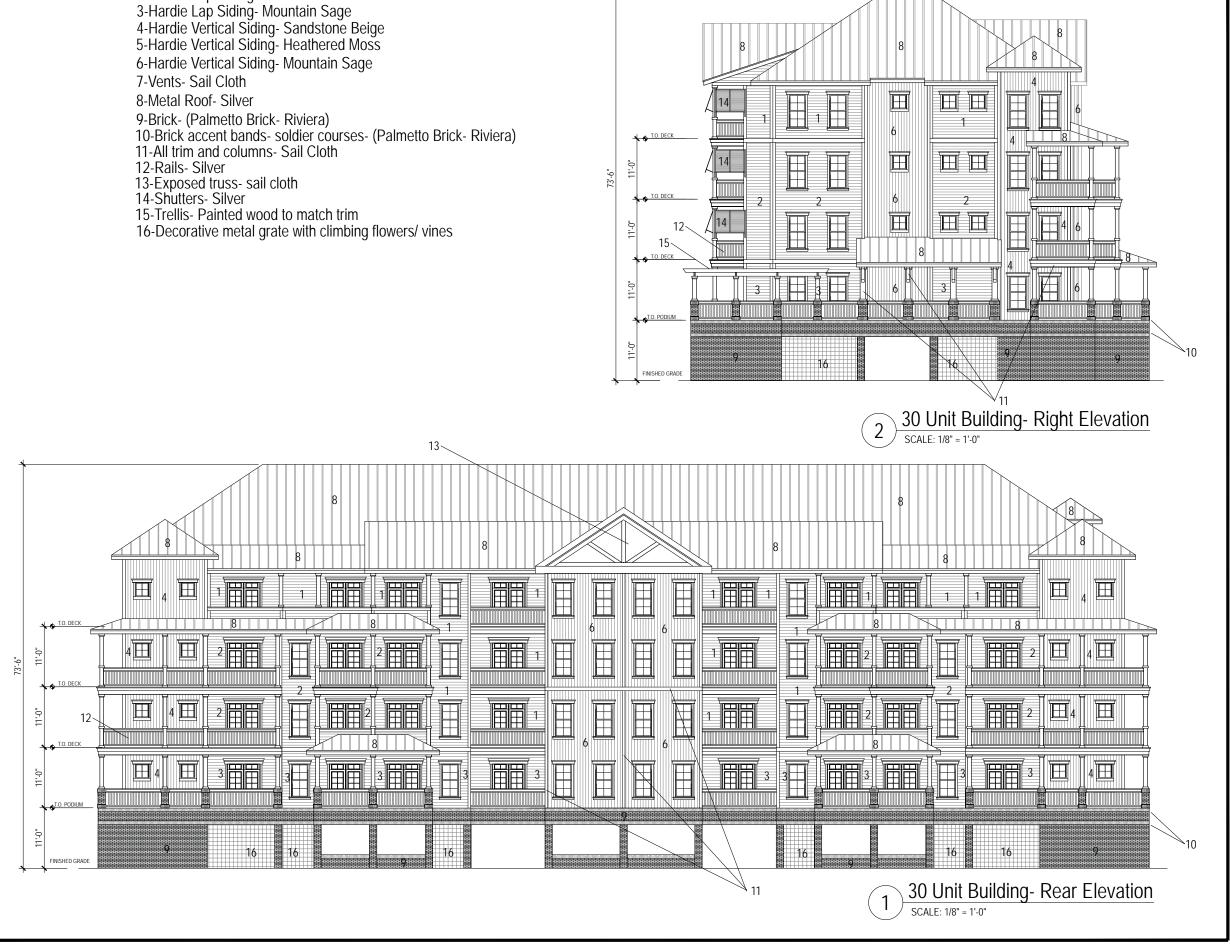

|      |
|             |   |                |      |
| Application |   |                |      |
| olic        | H | Project Number |      |
| Apı         |   | 17601          |      |
| IRB         |   | A-33           |      |
|             |   | H-33           | )    |



1-Hardie Lap Siding- Sandstone Beige 2-Hardie Lap Siding- Heathered Moss 3-Hardie Lap Siding- Mountain Sage 4-Hardie Vertical Siding- Sandstone Beige 5-Hardie Vertical Siding- Heathered Moss 6-Hardie Vertical Siding- Mountain Sage



5403 Ditchley Road Richmond, VA 23226 (P) 704.692.9587 marketing@progressdesignstudio.com

Town of Hilton Head, South Carolina HH Island Acquisition Partners, LLC Folly Field Road Resort Community

Drawn By PDS DRB Application Submission 08/28/2018 Checked By PDS Dote 08/28/2018



1-Hardie Lap Siding- Sandstone Beige 2-Hardie Lap Siding- Heathered Moss



5403 Ditchley Road Richmond, VA 23226 (P) 704.692.9587 narketing@progressdesignstudio.com

Town of Hilton Head, South Carolina HH Island Acquisition Partners, LLC Folly Field Road Resort Community

Drawn By PDS DRB Application Submission 08/28/2018 Checked By PDS Date 08/28/2018





marketing@progressdesignstudio.com www.progressdesignstudio.com

Town of Hilton Head, South Carolina HH Island Acquisition Partners, LLC Resort Community

Drown By PDS Checked By Dote 08/28/2018



Date 08/28/2018

DRB Application Submission 08/28/2018

17601 A-37

77 Folly Field Road

Resort Community

Town of Hilton Head, South Carolina HH Island Acquisition Partners, LLC

Progress Design Studio
ARCHITECTURE
PLANNING
VISUALIZATION