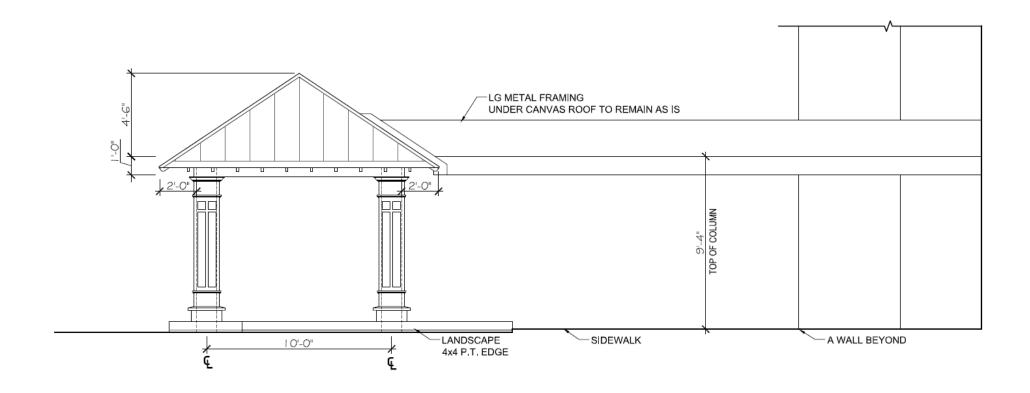

OUSE – ADJACENT PROPERTIES



OCEAN PALMS



THE LYONS



DEVONSHIRE



ROYAL DUNES RESORT



DEVONSHIRE

## VILLAGE HOUSE - PROPOSED RENDERING



BEFORE



SIDE ELEVATION OF EXTERIOR ENTRY



SHAKE GRAY METAL ROOF



SHERWILLIAMS AMAZING GRAY



**AFTER** 







COLUMN DETAILS

SCALE: 1/2" = 1'-0"

## VILLAGE HOUSE - PAINT PROGRESSION

 Please reference the chart shown to show our progression of paint colors.

 We are proposing Amazing Gray for the exterior paint color for Village House

| China White     |
|-----------------|
|                 |
|                 |
|                 |
| Aesthetic White |
|                 |
|                 |
|                 |
| Drift of Mist   |
|                 |
|                 |
|                 |
| Amazing Gray    |
|                 |







### VILLAGE HOUSE – ROOFING DETAILS

- INSTALL PRESSURE TREATED BLOCKING (CANOPY FRAME RECEIVER)
   WRAP PRESSURE TREATED BLOCKING WITH HI-TEMP ICE AND WATER SHIELD



> INSTALL FULLY AHERED TPO SINGLE-PLY MEMBRANE (SINGLE FACET INSTALL)



### VILLAGE HOUSE - ROOFING DETAILS

> INSTALL VERTICAL TRANSITION FLASHING (PRE-FINISHED 24 GA. GALVALUME)



## VILLAGE HOUSE – ROOFING DETAILS

> INSTALL JOG CLEAT (PRE-FINISHED 24 GA. GALVALUME)



### VILLAGE HOUSE – ROOFING DETAILS

#### > INSTALL STANDING SEAM PANELS



## **DESIGN TEAM/DRB COMMENT SHEET**

The comments below are staff recommendations to the Design Review Board (DRB) and do NOT constitute DRB approval or denial.

| PROJECT NAME: Village House                      | DRB#: DRB-002030-2018                      |  |
|--------------