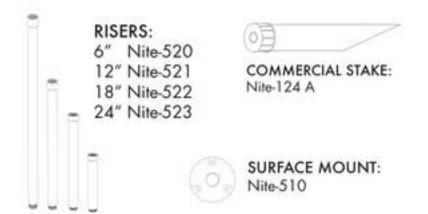

ite-048                   |  |  |
| MOUNTING:     | 1/2" NPT.                  |  |  |
| FINISH:       | Aged Brass                 |  |  |
| SOCKET:       | All Weather Ceramic Bi-Pin |  |  |
| ELECTRICAL:   | 12V                        |  |  |
| LED:          | 11W Module                 |  |  |
| GRADE:        | Commercial                 |  |  |

# PRODUCT DESCRIPTION / APPLICATIONS:

Solid Brass, heavy duty fixture with adjustable knuckle. Fixture will wash plants, rows, architectural features, and signs.



Maintenance Free

DRAWN BY: NITELITES

Cost Effective

# BASE DESIGN: NITELITES

## DATE: 12-4-2015

# LED OPTION: (Not Included)

## Nite-435

- Energy Savings 11 Watts
- · Color: Warm White
- Color Temp: 3000~3300K
- Luminous Flux: : 809~819lm





## **MOUNTING ACCESSORIES:**





Sustainable













Frosted glass dome also included.

Built-in 3.6W LED.





Nite-119-STEMLED (Antique Iron)

.

MOUNTING ACCESSORY:

COMMERCIAL STAKE: Nite-124 A

| SPECIFICATIONS |                                        |
|----------------|----------------------------------------|
| MODEL:         | Nite-009-STEMLED                       |
| MOUNTING:      | 1/2" NPT.                              |
| FINISH:        | Aged Brass                             |
| ELECTRICAL:    | 12V                                    |
| LED:           | 3.6W Built-in LED                      |
| OTHER FINISH:  | Antique Iron - Nite-119-STEMLED        |
| SOP:           | Custom finishes available upon request |

# PRODUCT DESCRIPTION / APPLICATIONS:

NiteLites Model Nite-009-STEMLED Path Light S