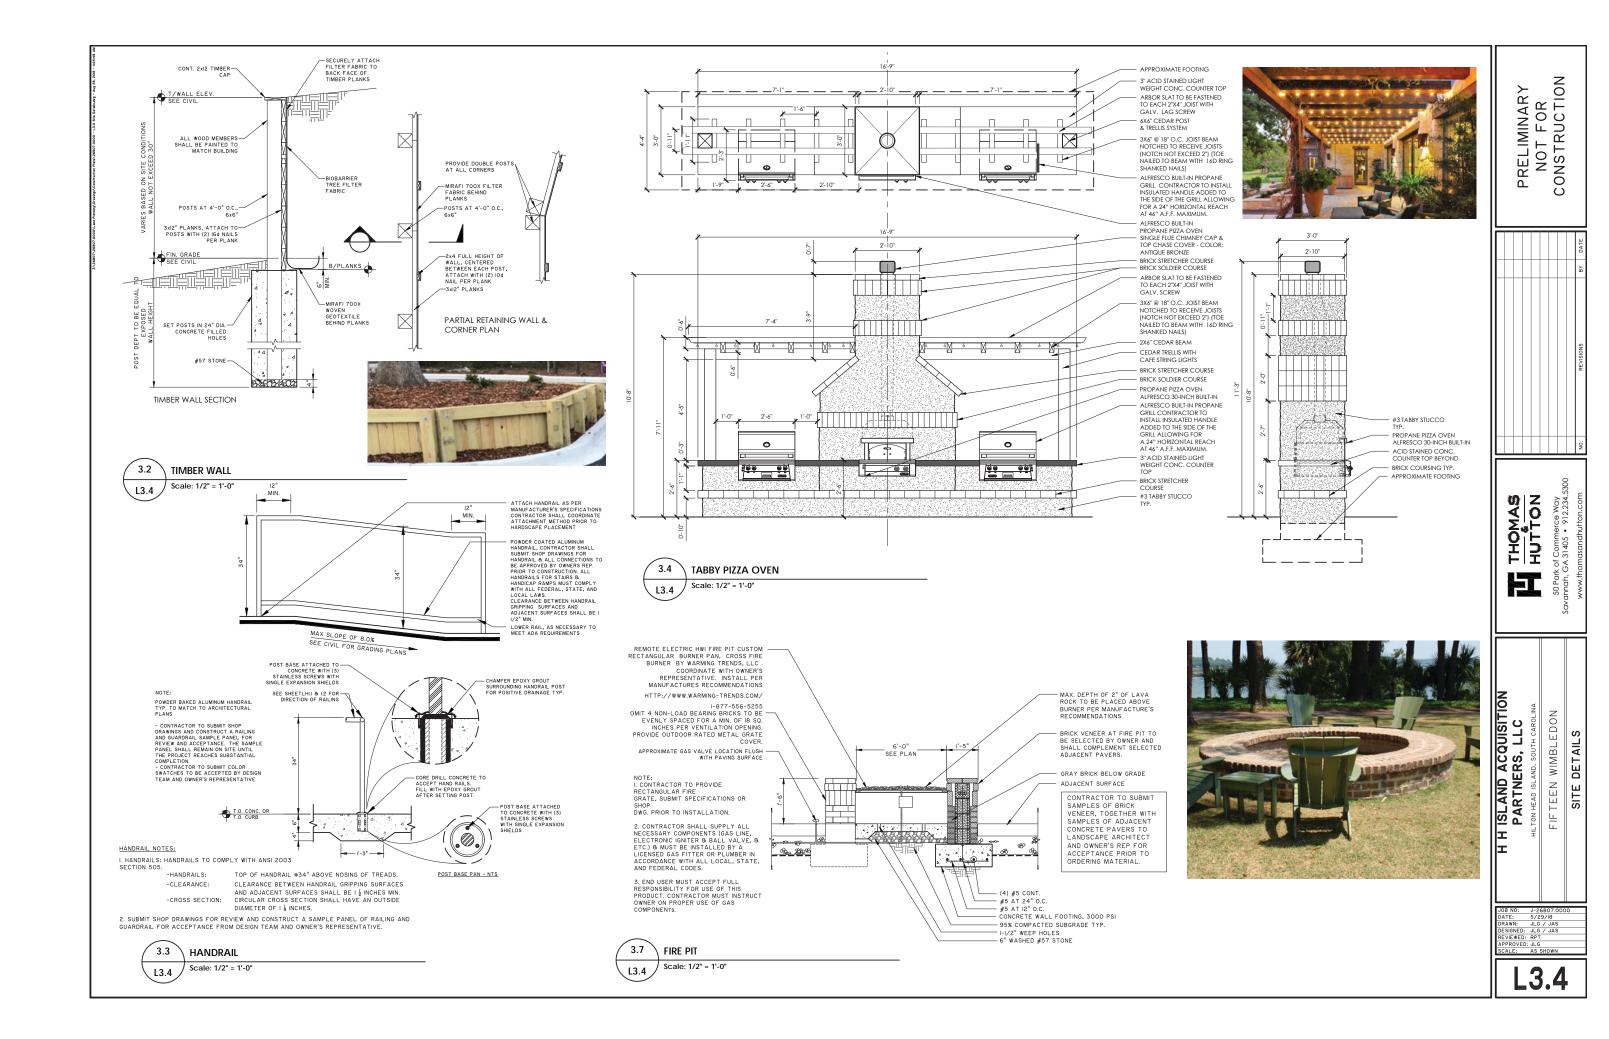

00 pages. Any additional detail requested can be provided.



HH ISLAND ACQUISITION PARTNERS, LLC

FIFTEEN WIMBLEDON - OVERALL CONTEXT MAP



















































FIFTEEN WIMBLEDON - PRECEDENT & INSPIRATION























CONTEXT PHOTOGRAPHS









PORT ROYAL - HILTON HEAD ISLAND, SC



HH ISLAND ACQUISITION PARTNERS, LLC

FIFTEEN WIMBLEDON - OVERALL MASTER PLAN

**FOLLY FIELD RD SECTION** 

\* PROPOSED PLANT MATERIAL SHOWN AFTER ±10-15 YEARS OF OPTIMAL GROWTH. ACTUAL GROWTH IN THE FIELD MAY BE MORE OR LESS DEPENDING ON SITE CONDITIONS & WEATHER PATTERNS







FIFTEEN WIMBLEDON - FOLLY FIELD SECTION





























FIFTEEN WIMBLEDON

\_3.1







PRELIMINARY NOT FOR CONSTRUCTION



LTON HEAD ISLAND, SOUTH CAROLIN.
FIFTEEN WIMBLEDON

L3.3







L3.5













# GENERAL PLANTING / IRRIGATION NOTES:

- REQUIREMENTS FOR THE MEASUREMENTS, BRANCHING, GRADING, OUALITY, BALLING AND BURLAPPING OF PLANTS IN THE PLANT LIST SHOULD FOLLOW OR EXCEED THE STANDARDS CURRENTLY RECOMMENDED BY THE AMERICAN ASSOCIATION OF NURSERYMEN, INC. IN THE AMERICAN STANDARD FOR NURSERY STOCKS (ASNS), UNLESS OTHERWISE SPECIFIED, ANY SIZE SPECIFIED SHALL BE CONSIDERED MINIMUM. MINIMUM. FOR HEIGHT, SPREAD, CALIPER, ETC. SHALL TAKE PRECEDENT OVER A SPECIFIED CONTINUER SIZE. (I.E. IF 7 GALLON IS REQUIRED TO PROVIDE A SPECIFIED HEIGHT OR SPREAD, BUT A 3 GALLON IS SPECIFIED IN THE PLANT SCHEDULE, THEN THE 7 GALLON SHALL BE REQUIRED AND INCLUDED IN THE BASE BID AND SHALL NOT BE CONSIDERED A CHANGE ORDER.
- ALL PLANTS SHALL HAVE A WELL FORMED HEAD WITH MINIMUM