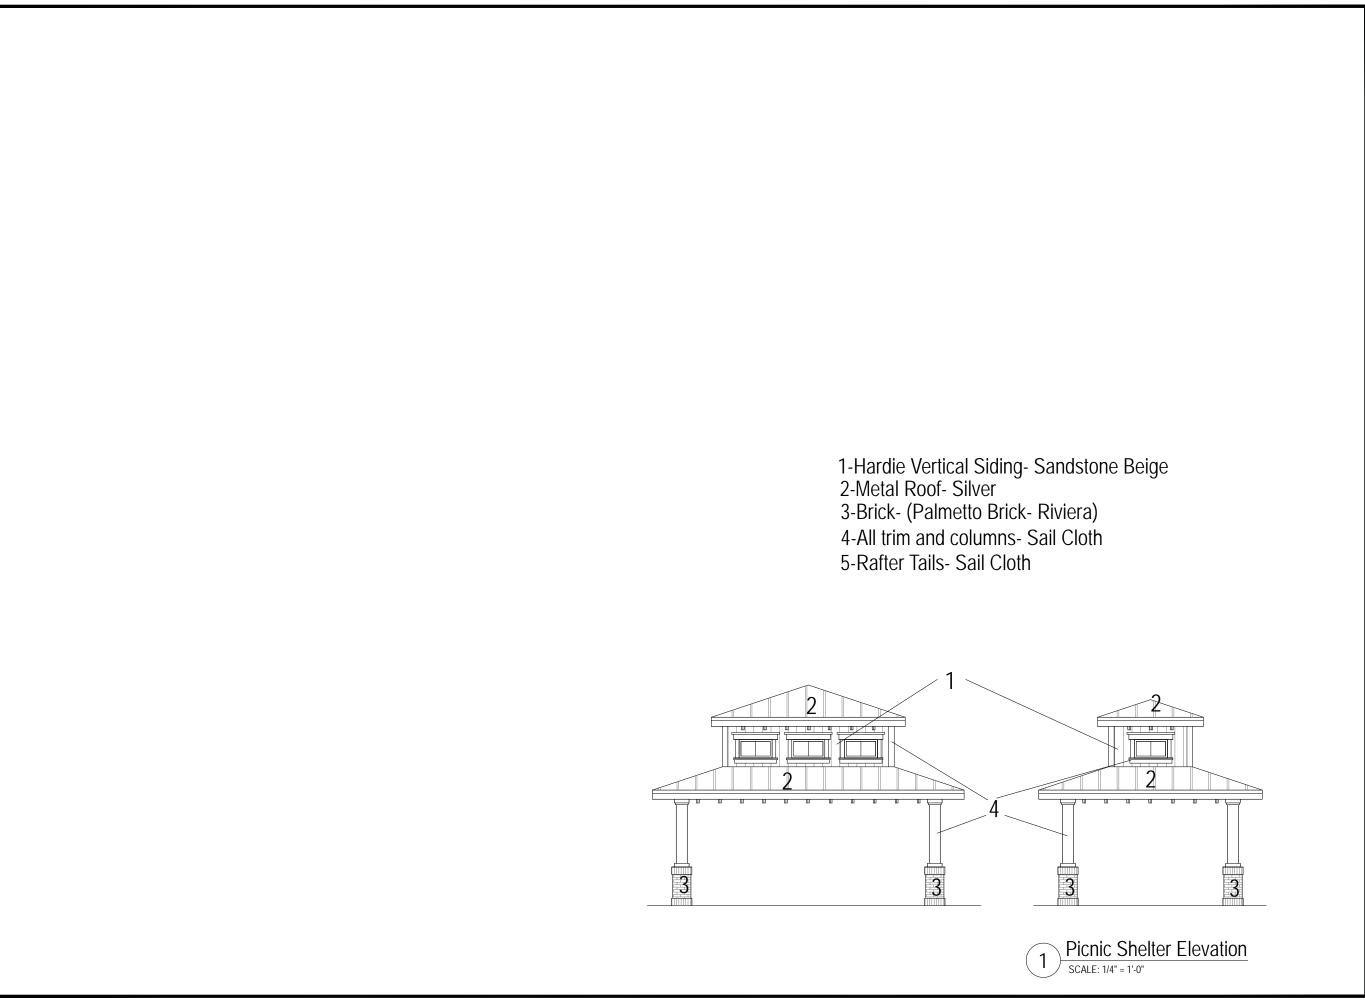

- Heathered Moss 3-Hardie Lap Siding- Mountain Sage 4-Hardie Vertical Siding- Sandstone Beige 5-Metal Roof- Silver

6-Brick- (Palmetto Brick- Riviera) 7-All trim and columns- Sail Cloth





marketing@progressdesignstudio.com www.progressdesignstudio.com

Resort Community
Town of Hilton Head, South Carolina
HH Island Acquisition Partners, LLC 77 Folly Field Road

|                      |   | <u> </u>        | 工    |  |  |
|----------------------|---|-----------------|------|--|--|
| 08/28/2018           | I | PDS Checked By  |      |  |  |
|                      |   | Date 08/28/2018 |      |  |  |
| ication Submission ( | # | Issue History   | Date |  |  |
| <u>≅</u> l           |   |                 |      |  |  |
| od I                 |   | Project Number  |      |  |  |

17601 Sheet





Resort Community
Town of Hilton Head, South Carolina
HH Island Acquisition Partners, LLC 77 Folly Field Road

DRB Application Submission 08/28/2018 Date 08/28/2018



Progress Design Studio
ARCHITECTURE
PLANNING
VISUALIZATION

5403 Ditchley Road Richmond, VA 23226 (P) 704.692.9587

marketing@progressdesignstudio.com www.progressdesignstudio.com

Town of Hilton Head, South Carolina HH Island Acquisition Partners, LLC 77 Folly Field Road Resort Community

Drown By PDS DRB Application Submission 08/28/2018 Checked By PDS Date 08/28/2018





DRB Application Submission 08/28/2018

77 Folly Field Road
Resort Community

Progress Design Studic
ARCHITECTURE
PLANNING
VISUALIZATION

5403 Ditchley Road Richmond, VA 23226 (P) 704.692.9587

marketing@progressdesignstudio.com www.progressdesignstudi