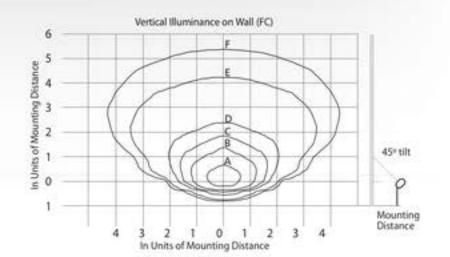

-----|--|--|
| MODEL:        | Nite-048                   |  |  |
| MOUNTING:     | 1/2" NPT.                  |  |  |
| FINISH:       | Aged Brass                 |  |  |
| SOCKET:       | All Weather Ceramic Bi-Pin |  |  |
| ELECTRICAL:   | 12V                        |  |  |
| LED:          | 11W Module                 |  |  |
| GRADE:        | Commercial                 |  |  |

# PRODUCT DESCRIPTION / APPLICATIONS:

Solid Brass, heavy duty fixture with adjustable knuckle. Fixture will wash plants, rows, architectural features, and signs.



Maintenance Free

DRAWN BY: NITELITES

Cost Effective

# BASE DESIGN: NITELITES

## DATE: 12-4-2015

# LED OPTION: (Not Included)

## Nite-435

- Energy Savings 11 Watts
- · Color: Warm White
- Color Temp: 3000~3300K
- Luminous Flux: : 809~819lm





## **MOUNTING ACCESSORIES:**





Sustainable













Frosted glass dome also included.

Built-in 3.6W LED.





Nite-119-STEMLED (Antique Iron)

.

MOUNTING ACCESSORY:

COMMERCIAL STAKE: Nite-124 A

| SPECIFICATIONS |                                        |
|----------------|----------------------------------------|
| MODEL:         | Nite-009-STEMLED                       |
| MOUNTING:      | 1/2" NPT.                              |
| FINISH:        | Aged Brass                             |
| ELECTRICAL:    | 12V                                    |
| LED:           | 3.6W Built-in LED                      |
| OTHER FINISH:  | Antique Iron - Nite-119-STEMLED        |
| SOP:           | Custom finishes available upon request |

# PRODUCT DESCRIPTION / APPLICATIONS:

NiteLites Mod