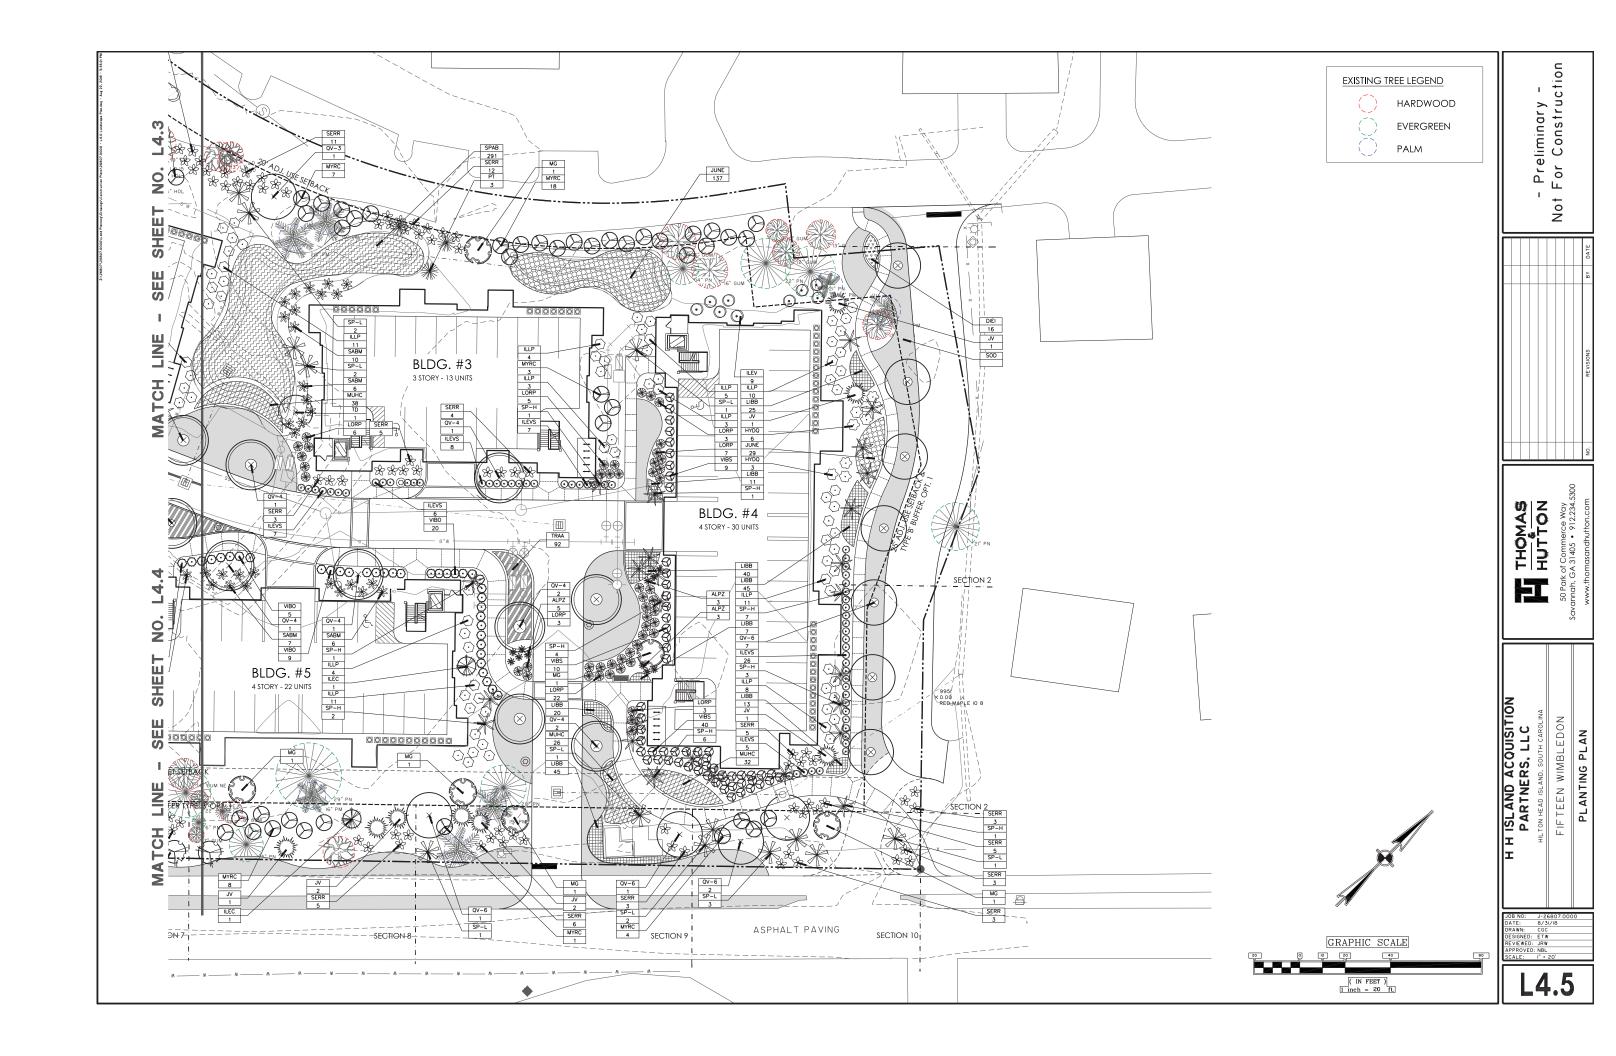

- 4. Approval of Agenda
- **5. Approval of Minutes** Meeting of August 28, 2018
- 6. New Business
  - A. Alteration/Addition
    - 6 Lagoon, DRB-001931-2018 (withdrawn prior to Aug. 28<sup>th</sup> meeting)
    - Village House, DRB-002030-2018 (withdrawn during Aug. 14<sup>th</sup> meeting)
  - B. New Development Final
    - 15 Wimbledon Court, DRB-002029-2018 (Conceptual Approval at June 12<sup>th</sup> meeting)
- 7. Appearance by Citizens
- 8. Staff Report
- 9. Adjournment