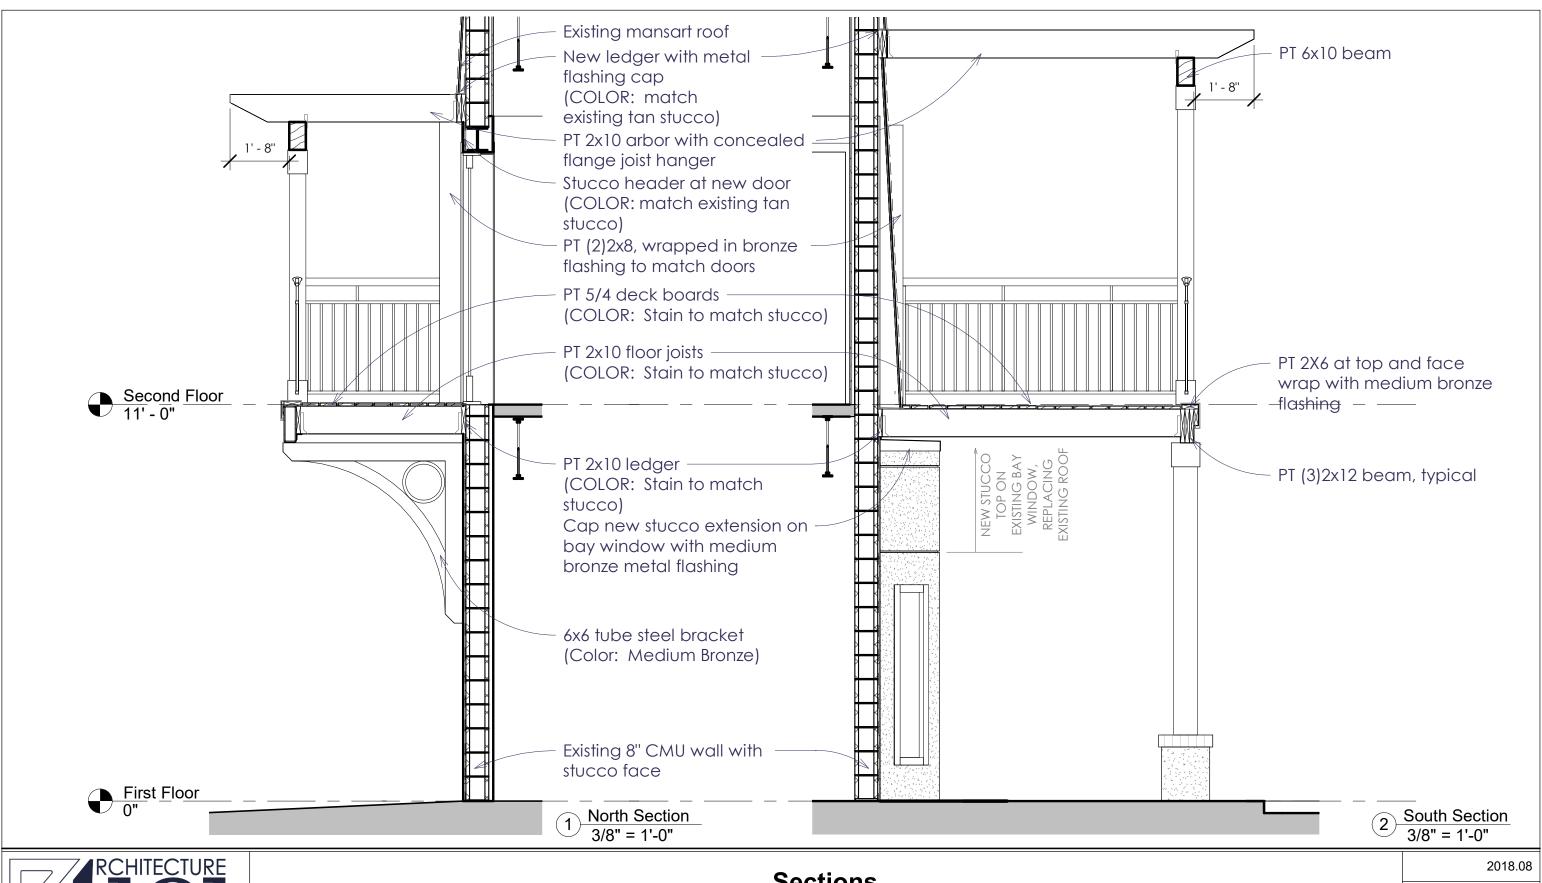

59" series trims, White 6.9" I.D., 9.5" O.D.  Ring slips over LED trim. Inset design allows 6" trim to fit into oversize ring for an even trim surface  EBA560PK= Replacement screwbase adapter to LED disconnect with cap  ML56-1200 Series Beam Forming Optic Med  BFR56NFL=Beam forming reflector kit, narrow flood, 25° nominal  BFR56MH=Media holder, accepts one 3.45" lens. Requires BFR56NFL & L345S order separately.  L345SF=3.45" diameter soft focus lens. Requires BFR56NFL and BFR56MH, order separately. |















First Floor Plan





Second Floor Plan





September 4, 2018

EXTERIOR RENOVATIONS TO 6 LAGOON ROAD





**Proposed South Elevation** 

September 4, 2018

EXTERIOR RENOVATIONS TO 6 LAGOON ROAD





# **Proposed East Elevation**

August 20, 2018

RENOVATIONS TO 6 LAGOON ROAD





**Sections** 

September 4, 2018

RENOVATIONS TO 6 LAGOON ROAD





August 20, 2018

RENOVATIONS TO 6 LAGOON ROAD





**Proposed Lagoon Road View (Northeast)** 

2018.08

August 20, 2018

RENOVATIONS TO 6 LAGOON ROAD

A701





**Proposed Coligny View (Southeast)** 

August 20, 2018

RENOVATIONS TO 6 LAGOON ROAD

A702

## **DESIGN TEAM/DRB COMMENT SHEET**

The comments below are staff recommendations to the Design Review Board (DRB) and do NOT constitute DRB approval or denial.

| PROJECT NAME: 6 Lagoon                                                                                                                                                                                                      |                                            |          | DRB