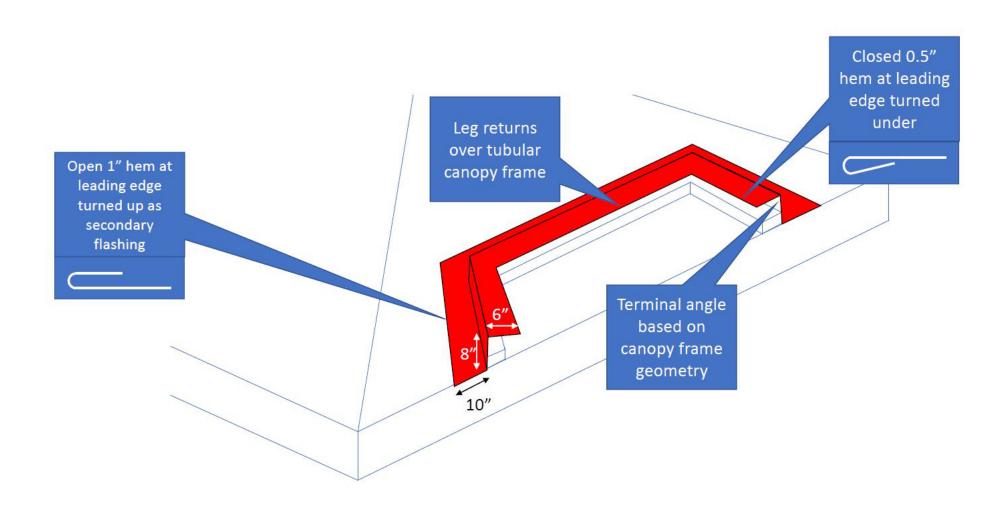

rence the chart shown to show our progression of paint colors.

 We are proposing Amazing Gray for the exterior paint color for Village House

| China White     |
|-----------------|
|                 |
|                 |
|                 |
| Aesthetic White |
|                 |
|                 |
|                 |
| Drift of Mist   |
|                 |
|                 |
|                 |
| Amazing Gray    |
|                 |







### VILLAGE HOUSE – ROOFING DETAILS

- INSTALL PRESSURE TREATED BLOCKING (CANOPY FRAME RECEIVER)
   WRAP PRESSURE TREATED BLOCKING WITH HI-TEMP ICE AND WATER SHIELD



> INSTALL FULLY AHERED TPO SINGLE-PLY MEMBRANE (SINGLE FACET INSTALL)



### VILLAGE HOUSE - ROOFING DETAILS

> INSTALL VERTICAL TRANSITION FLASHING (PRE-FINISHED 24 GA. GALVALUME)



## VILLAGE HOUSE – ROOFING DETAILS

> INSTALL JOG CLEAT (PRE-FINISHED 24 GA. GALVALUME)



### VILLAGE HOUSE – ROOFING DETAILS

#### > INSTALL STANDING SEAM PANELS



## **DESIGN TEAM/DRB COMMENT SHEET**

The comments below are staff recommendations to the Design Review Board (DRB) and do NOT constitute DRB approval or denial.

| PROJECT NAME: Village House                      | DRB#: DRB-002030-2018                      |  |
|--------------------------------------------------|--------------------------------------------|--|
| DATE: 08/30/2018                                 |                                            |  |
| RECOMMENDATION: Approval RECOMMENDED CONDITIONS: | Approval with Conditions   Denial   Denial |  |
| MISC COMMENTS/QUESTIONS                          |