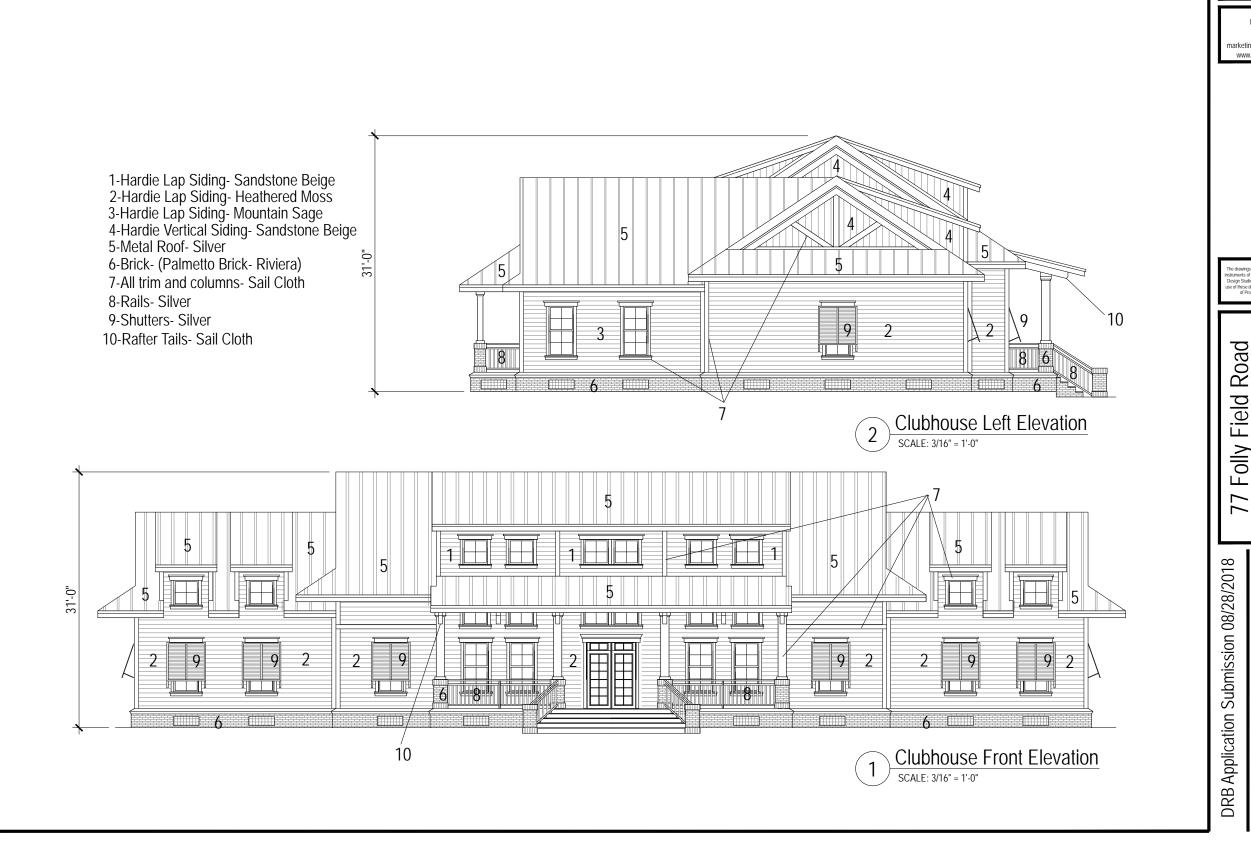

08/28/2018 Checked By PDS Date 08/28/2018





marketing@progressdesignstudio.com www.progressdesignstudio.com

Town of Hilton Head, South Carolina HH Island Acquisition Partners, LLC Resort Community

Drown By PDS Checked By Dote 08/28/2018



Date 08/28/2018

DRB Application Submission 08/28/2018

17601 A-37

77 Folly Field Road

Resort Community

Town of Hilton Head, South Carolina HH Island Acquisition Partners, LLC

Progress Design Studio
ARCHITECTURE
PLANNING
VISUALIZATION

5403 Ditchley Road Richmond, VA 23226 (P) 704.692.9587





marketing@progressdesignstudio.com www.progressdesignstudio.com

Town of Hilton Head, South Carolina HH Island Acquisition Partners, LLC 77 Folly Field Road Resort Community

Drown By PDS DRB Application Submission 08/28/2018 Checked By Date 08/28/2018





marketing@progressdesignstudio.com www.progressdesignstudio.com

H Island Acquisition Partners, LLC own of Hilton Head, South Carolina 77 Folly Field Road Resort Community

|              |   | <u> </u>          | 主    |
|--------------|---|-------------------|------|
|              |   |                   |      |
| 08/28/2018   |   | PDS               |      |
|              |   | Checked By<br>PDS |      |
| 8/28         |   | 08/28/2018        |      |
| _            | # | Issue History     | Date |
| 5            |   |                   |      |
| <u>.S</u>    |   |                   |      |
| is I         |   |                   |      |
| pu           |   |                   |      |
| Submission   |   |                   |      |
|              |   |                   |      |